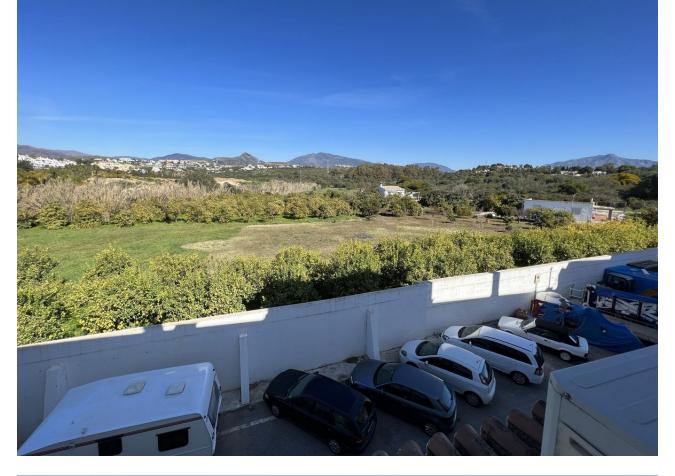

Rubbish: 162 EUR / year

Commercial premises for sale - high visibility location in commercial centre located close to El Paraiso / Benavista / Bel Air / Cancelada. Fronting the busy CN340 with good parking, beautiful panoramic country and mountain views to the rear. Formerly the very successful and well known Alan's Hong Kong, the freehold on this restaurant is now available to purchase due to Alan's retirement after 17 years! Offers the perfect chance to immediately open a restaurant, the property is fully equipped and furnished, down to the last teaspoon! Also suitable for a very wide range of other commercial uses. To the rear of the property is a large plot of premium land which will be developed in the future with hundreds of luxury properties providing an additional upside to the strategic purchaser. Originally two properties / locales, the property comprises a fully equipped and ready to use kitchen, large interior restaurant area with bar, toilets and storage plus a great sized south facing terrace with drop down all weather awnings. Can seat in excess of 100 diners. Massive restaurant inventory included as seen in the pictures.

Setting Commercial Area

Close To Shops

Views Country

Parking Communal Orientation South

Features Covered Terrace

**Utilities**Electricity

Condition Good

Furniture Fully Furnished