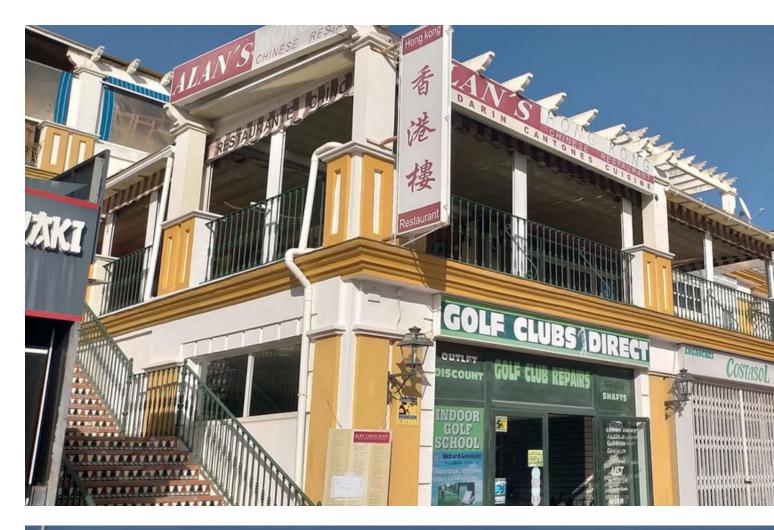

Rubbish: 162 EUR / year

Commercial premises for sale - high visibility location in commercial centre located close to El Paraiso / Benavista / Bel Air / Cancelada. Fronting the busy CN340 with good parking, beautiful panoramic country and mountain views to the rear. Formerly the very successful and well known Alan's Hong Kong, the freehold on this restaurant is now available to purchase due to Alan's retirement after 17 years! Offers the perfect chance to immediately open a restaurant, the property is fully equipped and furnished, down to the last teaspoon! Also suitable for a very wide range of other commercial uses. To the rear of the property is a large plot of premium land which will be developed in the future with hundreds of luxury properties providing an additional upside to the strategic purchaser. Originally two properties / locales, the property comprises a fully equipped and ready to use kitchen, large interior restaurant area with bar, toilets and storage plus a great sized south facing terrace with drop down all weather awnings. Can seat in excess of 100 diners. Massive restaurant inventory included as seen in the pictures.