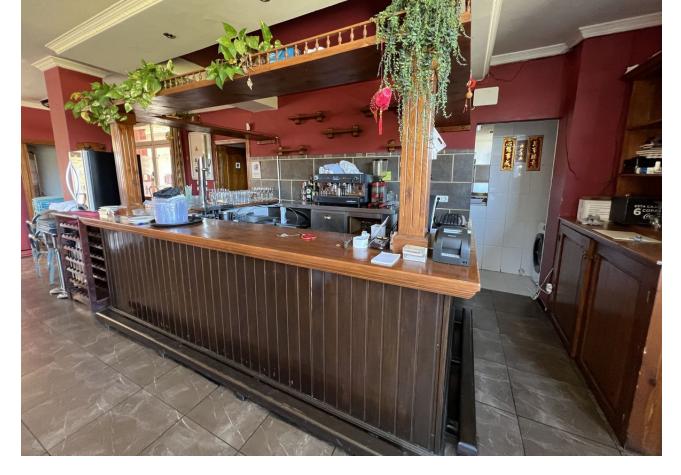

Rubbish: 162 EUR / year

Commercial premises for sale - high visibility location in commercial centre located close to El Paraiso / Benavista / Bel Air / Cancelada. Fronting the busy CN340 with good parking, beautiful panoramic country and mountain views to the rear. Formerly the very successful and well known Alan's Hong Kong, the freehold on this restaurant is now available to purchase due to Alan's retirement after 17 years! Offers the perfect chance to immediately open a restaurant, the property is fully equipped and furnished, down to the last teaspoon! Also suitable for a very wide range of other commercial uses. To the rear of the property is a large plot of premium land which will be developed in the future with hundreds of luxury properties providing an additional upside to the strategic purchaser. Originally two properties / locales, the property comprises a fully equipped and ready to use kitchen, large interior restaurant area with bar, toilets and storage plus a great sized south facing terrace with drop down all weather awnings. Can seat in excess of 100 diners. Massive restaurant inventory included as seen in the pictures.