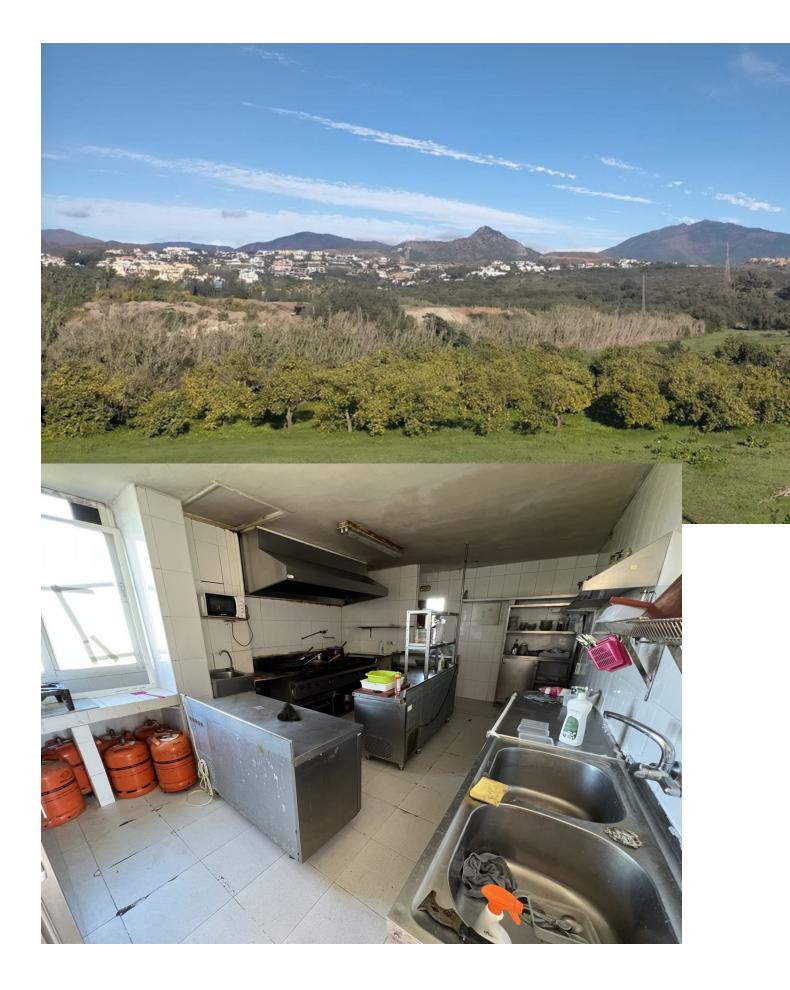

Rubbish: 162 EUR / year

Commercial premises for sale - high visibility location in commercial centre located close to El Paraiso / Benavista / Bel Air / Cancelada. Fronting the busy CN340 with good parking, beautiful panoramic country and mountain views to the rear. Formerly the very successful and well known Alan's Hong Kong, the freehold on this restaurant is now available to purchase due to Alan's retirement after 17 years! Offers the perfect chance to immediately open a restaurant, the property is fully equipped and furnished, down to the last teaspoon! Also suitable for a very wide range of other commercial uses. To the rear of the property is a large plot of premium land which will be developed in the future with hundreds of luxury properties providing an additional upside to the strategic purchaser. Originally two properties / locales, the property comprises a fully equipped and ready to use kitchen, large interior restaurant area with bar, toilets and storage plus a great sized south facing terrace with drop down all weather awnings. Can seat in excess of 100 diners. Massive restaurant inventory included as seen in the pictures.

Category VInvestment Climate Control

Kitchen Fully Fitted