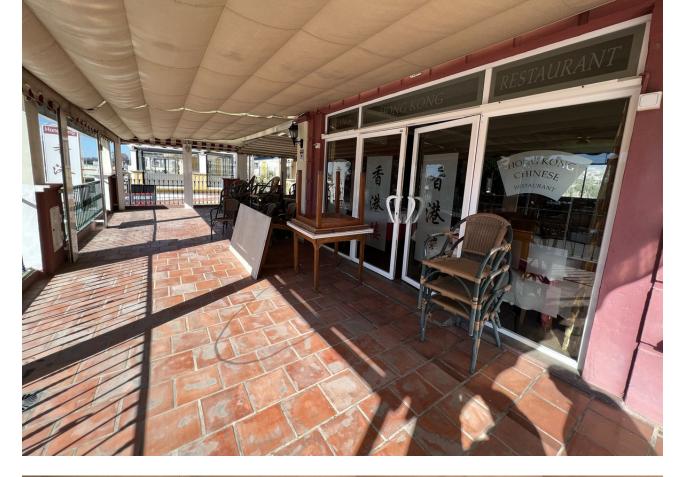

Rubbish: 162 EUR / year

Commercial premises for sale - high visibility location in commercial centre located close to El Paraiso / Benavista / Bel Air / Cancelada. Fronting the busy CN340 with good parking, beautiful panoramic country and mountain views to the rear. Formerly the very successful and well known Alan's Hong Kong, the freehold on this restaurant is now available to purchase due to Alan's retirement after 17 years! Offers the perfect chance to immediately open a restaurant, the property is fully equipped and furnished, down to the last teaspoon! Also suitable for a very wide range of other commercial uses. To the rear of the property is a large plot of premium land which will be developed in the future with hundreds of luxury properties providing an additional upside to the strategic purchaser. Originally two properties / locales, the property comprises a fully equipped and ready to use kitchen, large interior restaurant area with bar, toilets and storage plus a great sized south facing terrace with drop down all weather awnings. Can seat in excess of 100 diners. Massive restaurant inventory included as seen in the pictures.