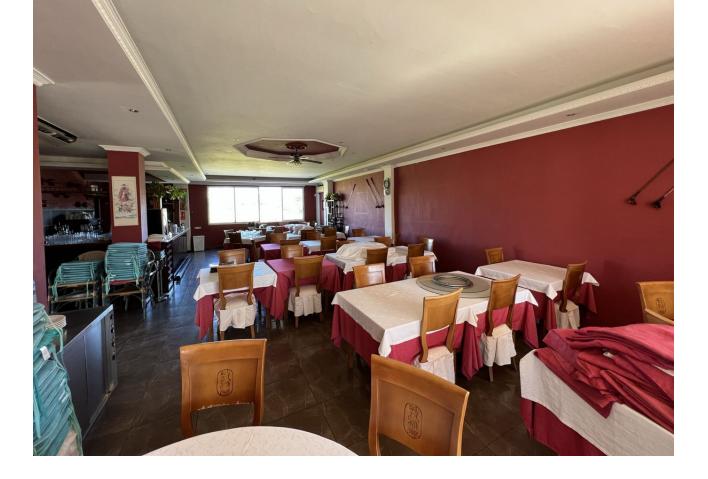

Rubbish: 162 EUR / year

Commercial premises for sale - high visibility location in commercial centre located close to El Paraiso / Benavista / Bel Air / Cancelada. Fronting the busy CN340 with good parking, beautiful panoramic country and mountain views to the rear. Formerly the very successful and well known Alan's Hong Kong, the freehold on this restaurant is now available to purchase due to Alan's retirement after 17 years! Offers the perfect chance to immediately open a restaurant, the property is fully equipped and furnished, down to the last teaspoon! Also suitable for a very wide range of other commercial uses. To the rear of the property is a large plot of premium land which will be developed in the future with hundreds of luxury properties providing an additional upside to the strategic purchaser. Originally two properties / locales, the property comprises a fully equipped and ready to use kitchen, large interior restaurant area with bar, toilets and storage plus a great sized south facing terrace with drop down all weather awnings. Can seat in excess of 100 diners. Massive restaurant inventory included as seen in the pictures.

Category VInvestment Climate Control

Kitchen Fully Fitted