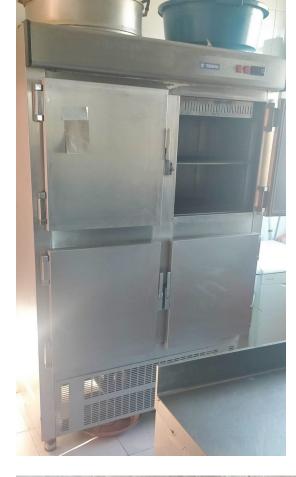

Rubbish: 162 EUR / year

Commercial premises for sale - high visibility location in commercial centre located close to El Paraiso / Benavista / Bel Air / Cancelada. Fronting the busy CN340 with good parking, beautiful panoramic country and mountain views to the rear. Formerly the very successful and well known Alan's Hong Kong, the freehold on this restaurant is now available to purchase due to Alan's retirement after 17 years! Offers the perfect chance to immediately open a restaurant, the property is fully equipped and furnished, down to the last teaspoon! Also suitable for a very wide range of other commercial uses. To the rear of the property is a large plot of premium land which will be developed in the future with hundreds of luxury properties providing an additional upside to the strategic purchaser. Originally two properties / locales, the property comprises a fully equipped and ready to use kitchen, large interior restaurant area with bar, toilets and storage plus a great sized south facing terrace with drop down all weather awnings. Can seat in excess of 100 diners. Massive restaurant inventory included as seen in the pictures.