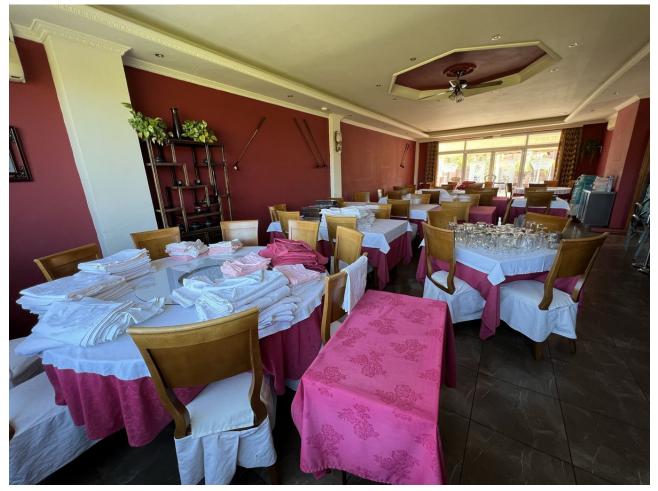

Rubbish: 162 EUR / year

Commercial premises for sale - high visibility location in commercial centre located close to El Paraiso / Benavista / Bel Air / Cancelada. Fronting the busy CN340 with good parking, beautiful panoramic country and mountain views to the rear. Formerly the very successful and well known Alan's Hong Kong, the freehold on this restaurant is now available to purchase due to Alan's retirement after 17 years! Offers the perfect chance to immediately open a restaurant, the property is fully equipped and furnished, down to the last teaspoon! Also suitable for a very wide range of other commercial uses. To the rear of the property is a large plot of premium land which will be developed in the future with hundreds of luxury properties providing an additional upside to the strategic purchaser. Originally two properties / locales, the property comprises a fully equipped and ready to use kitchen, large interior restaurant area with bar, toilets and storage plus a great sized south facing terrace with drop down all weather awnings. Can seat in excess of 100 diners. Massive restaurant inventory included as seen in the pictures.

Category VInvestment Climate Control

Kitchen Fully Fitted