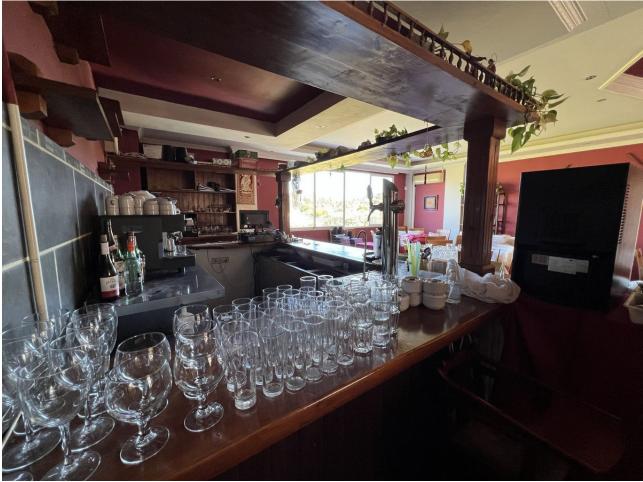

Rubbish: 162 EUR / year

Commercial premises for sale - high visibility location in commercial centre located close to El Paraiso / Benavista / Bel Air / Cancelada. Fronting the busy CN340 with good parking, beautiful panoramic country and mountain views to the rear. Formerly the very successful and well known Alan's Hong Kong, the freehold on this restaurant is now available to purchase due to Alan's retirement after 17 years! Offers the perfect chance to immediately open a restaurant, the property is fully equipped and furnished, down to the last teaspoon! Also suitable for a very wide range of other commercial uses. To the rear of the property is a large plot of premium land which will be developed in the future with hundreds of luxury properties providing an additional upside to the strategic purchaser. Originally two properties / locales, the property comprises a fully equipped and ready to use kitchen, large interior restaurant area with bar, toilets and storage plus a great sized south facing terrace with drop down all weather awnings. Can seat in excess of 100 diners. Massive restaurant inventory included as seen in the pictures.