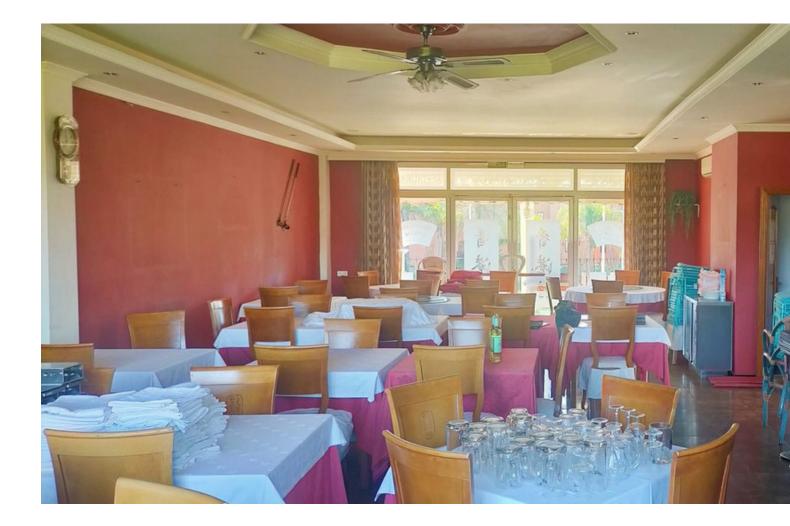

Rubbish: 162 EUR / year

Commercial premises for sale - high visibility location in commercial centre located close to El Paraiso / Benavista / Bel Air / Cancelada. Fronting the busy CN340 with good parking, beautiful panoramic country and mountain views to the rear. Formerly the very successful and well known Alan's Hong Kong, the freehold on this restaurant is now available to purchase due to Alan's retirement after 17 years! Offers the perfect chance to immediately open a restaurant, the property is fully equipped and furnished, down to the last teaspoon! Also suitable for a very wide range of other commercial uses. To the rear of the property is a large plot of premium land which will be developed in the future with hundreds of luxury properties providing an additional upside to the strategic purchaser. Originally two properties / locales, the property comprises a fully equipped and ready to use kitchen, large interior restaurant area with bar, toilets and storage plus a great sized south facing terrace with drop down all weather awnings. Can seat in excess of 100 diners. Massive restaurant inventory included as seen in the pictures.