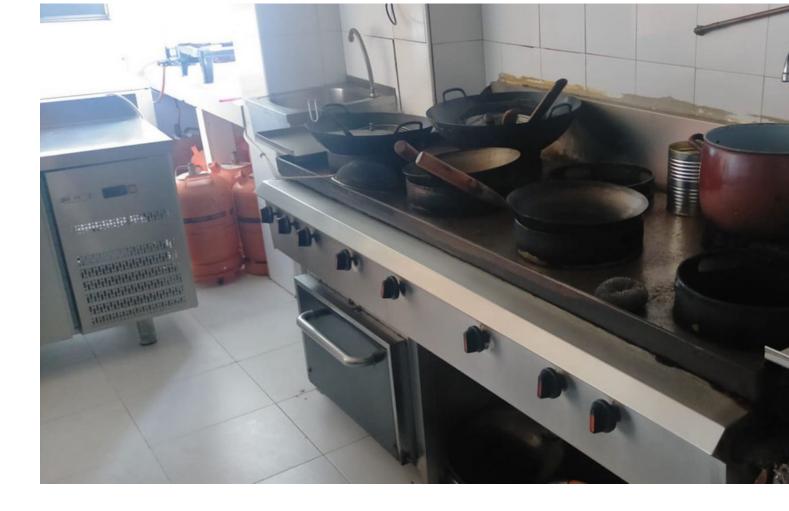

Rubbish: 162 EUR / year

Commercial premises for sale - high visibility location in commercial centre located close to El Paraiso / Benavista / Bel Air / Cancelada. Fronting the busy CN340 with good parking, beautiful panoramic country and mountain views to the rear. Formerly the very successful and well known Alan's Hong Kong, the freehold on this restaurant is now available to purchase due to Alan's retirement after 17 years! Offers the perfect chance to immediately open a restaurant, the property is fully equipped and furnished, down to the last teaspoon! Also suitable for a very wide range of other commercial uses. To the rear of the property is a large plot of premium land which will be developed in the future with hundreds of luxury properties providing an additional upside to the strategic purchaser. Originally two properties / locales, the property comprises a fully equipped and ready to use kitchen, large interior restaurant area with bar, toilets and storage plus a great sized south facing terrace with drop down all weather awnings. Can seat in excess of 100 diners. Massive restaurant inventory included as seen in the pictures.

Category VInvestment Climate Control

Kitchen Fully Fitted