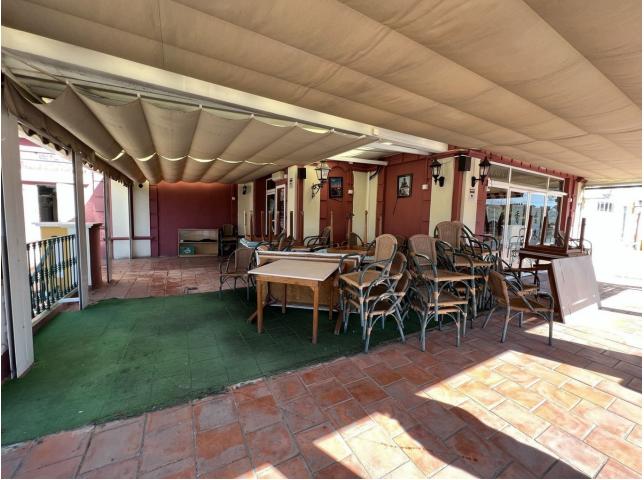

Rubbish: 162 EUR / year

Commercial premises for sale - high visibility location in commercial centre located close to El Paraiso / Benavista / Bel Air / Cancelada. Fronting the busy CN340 with good parking, beautiful panoramic country and mountain views to the rear. Formerly the very successful and well known Alan's Hong Kong, the freehold on this restaurant is now available to purchase due to Alan's retirement after 17 years! Offers the perfect chance to immediately open a restaurant, the property is fully equipped and furnished, down to the last teaspoon! Also suitable for a very wide range of other commercial uses. To the rear of the property is a large plot of premium land which will be developed in the future with hundreds of luxury properties providing an additional upside to the strategic purchaser. Originally two properties / locales, the property comprises a fully equipped and ready to use kitchen, large interior restaurant area with bar, toilets and storage plus a great sized south facing terrace with drop down all weather awnings. Can seat in excess of 100 diners. Massive restaurant inventory included as seen in the pictures.

Setting Commercial Area

Close To Shops

Views Country

Parking Communal Orientation South

Features Covered Terrace

**Utilities**Electricity

Condition Good

Furniture Fully Furnished