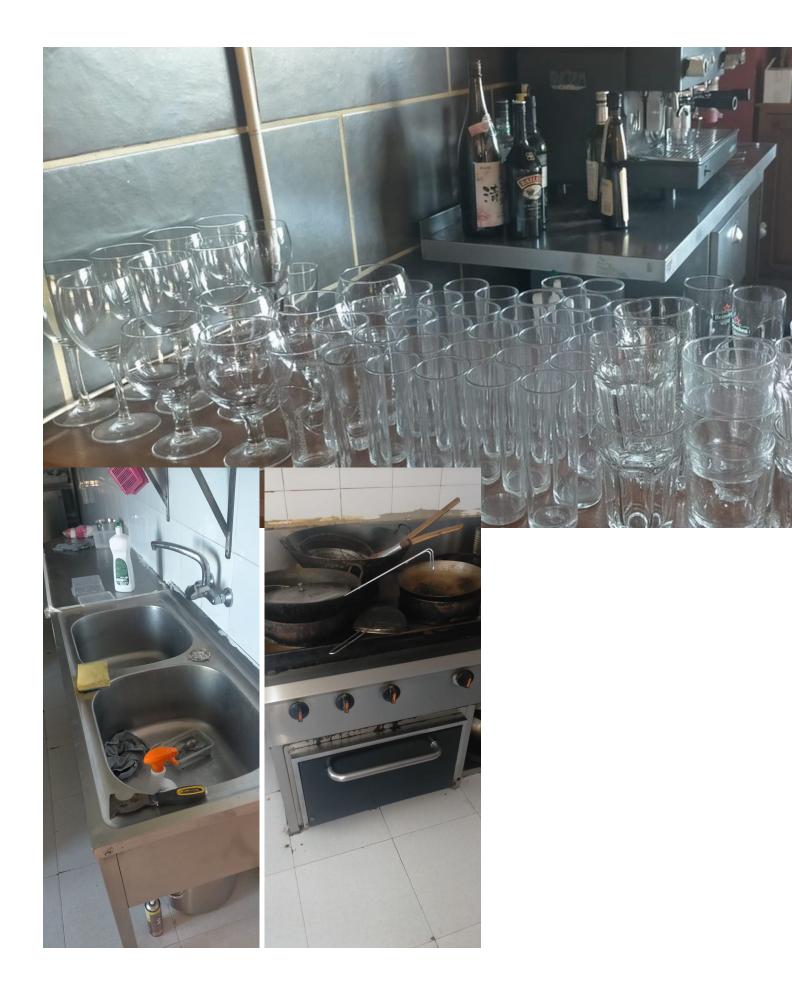

Rubbish: 162 EUR / year

Commercial premises for sale - high visibility location in commercial centre located close to El Paraiso / Benavista / Bel Air / Cancelada. Fronting the busy CN340 with good parking, beautiful panoramic country and mountain views to the rear. Formerly the very successful and well known Alan's Hong Kong, the freehold on this restaurant is now available to purchase due to Alan's retirement after 17 years! Offers the perfect chance to immediately open a restaurant, the property is fully equipped and furnished, down to the last teaspoon! Also suitable for a very wide range of other commercial uses. To the rear of the property is a large plot of premium land which will be developed in the future with hundreds of luxury properties providing an additional upside to the strategic purchaser. Originally two properties / locales, the property comprises a fully equipped and ready to use kitchen, large interior restaurant area with bar, toilets and storage plus a great sized south facing terrace with drop down all weather awnings. Can seat in excess of 100 diners. Massive restaurant inventory included as seen in the pictures.

Category VInvestment Climate Control

Kitchen Fully Fitted