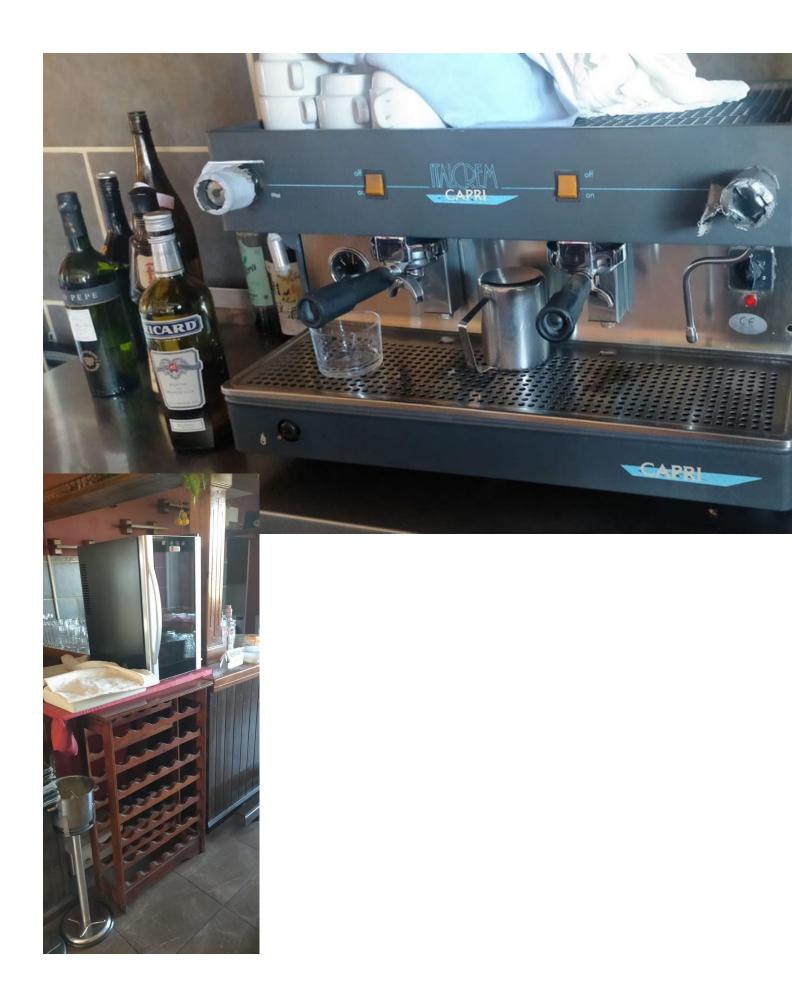

Rubbish: 162 EUR / year

Commercial premises for sale - high visibility location in commercial centre located close to El Paraiso / Benavista / Bel Air / Cancelada. Fronting the busy CN340 with good parking, beautiful panoramic country and mountain views to the rear. Formerly the very successful and well known Alan's Hong Kong, the freehold on this restaurant is now available to purchase due to Alan's retirement after 17 years! Offers the perfect chance to immediately open a restaurant, the property is fully equipped and furnished, down to the last teaspoon! Also suitable for a very wide range of other commercial uses. To the rear of the property is a large plot of premium land which will be developed in the future with hundreds of luxury properties providing an additional upside to the strategic purchaser. Originally two properties / locales, the property comprises a fully equipped and ready to use kitchen, large interior restaurant area with bar, toilets and storage plus a great sized south facing terrace with drop down all weather awnings. Can seat in excess of 100 diners. Massive restaurant inventory included as seen in the pictures.