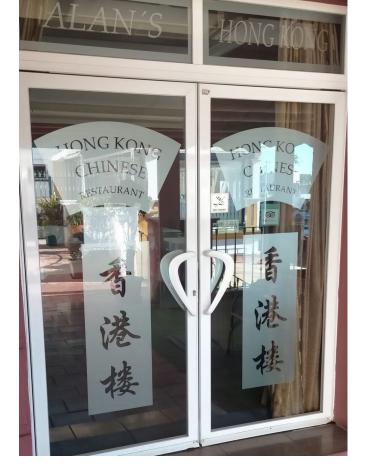

Rubbish: 162 EUR / year

Commercial premises for sale - high visibility location in commercial centre located close to El Paraiso / Benavista / Bel Air / Cancelada. Fronting the busy CN340 with good parking, beautiful panoramic country and mountain views to the rear. Formerly the very successful and well known Alan's Hong Kong, the freehold on this restaurant is now available to purchase due to Alan's retirement after 17 years! Offers the perfect chance to immediately open a restaurant, the property is fully equipped and furnished, down to the last teaspoon! Also suitable for a very wide range of other commercial uses. To the rear of the property is a large plot of premium land which will be developed in the future with hundreds of luxury properties providing an additional upside to the strategic purchaser. Originally two properties / locales, the property comprises a fully equipped and ready to use kitchen, large interior restaurant area with bar, toilets and storage plus a great sized south facing terrace with drop down all weather awnings. Can seat in excess of 100 diners. Massive restaurant inventory included as seen in the pictures.