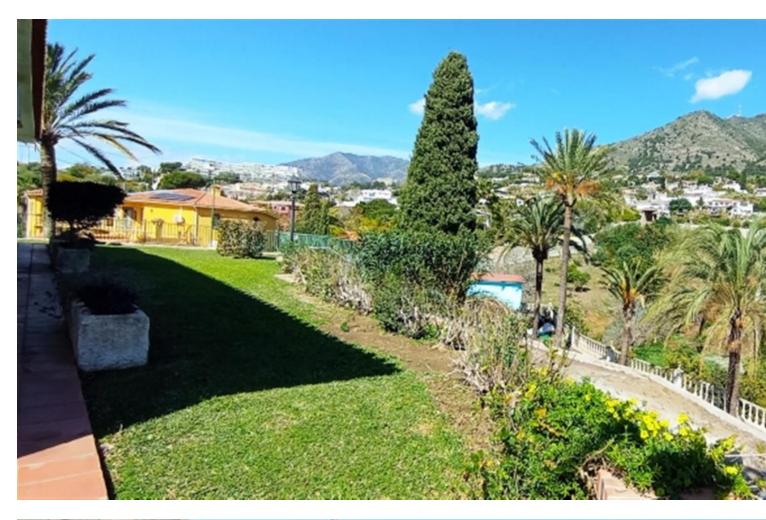

WE PRESENT THE UNIQUE VILLA JAZMIN, WITH ITS EXCELLENT LOCATION AND THE BEST VIEWS We find this exclusive property, on a large plot of 9,085 M², with fantastic mountain and sea views and large beautifully landscaped areas with a private pool. On the plot there are 3 duly registered buildings. The main house has 412m² built on one level, currently divided into two large living rooms with fireplaces, a large double-height central recreation room, 4 bedrooms, 4 bathrooms (2 of them en suite), a toilet, and a large kitchen with a utility room with access to the terrace and barbecue area. The house needs a full renovation and could be a magnificent project that allows a host of ideas and possibilities, the double height of the central area allows, without modifying the structure of the house, to make a second floor with up to 3 spacious suites or whatever your imagination allows. Separated from the house we find a guest house with a constructed area of 83m² that is distributed over 2 floors connected by an internal staircase. On the lower floor there is a bedroom and a bathroom; on the upper floor there is a living room and the kitchen. Finally, the third building with an area of 89 m² consists of two levels, one for guest accommodation with a living room, a bedroom and a bathroom, and the upper floor is a garage. Due to its privacy, incredible views and immense possibilities this is a unique property that is worth visiting.

Setting Orientation Condition Pool Beachside Private Fast Restoration Required Close To Sea South East Close To Schools South South West Urbanisation West Views **Features** Parking Sea Garage Fitted Wardrobes Mountain Private Terrace Panoramic Ensuite Bathroom Garden