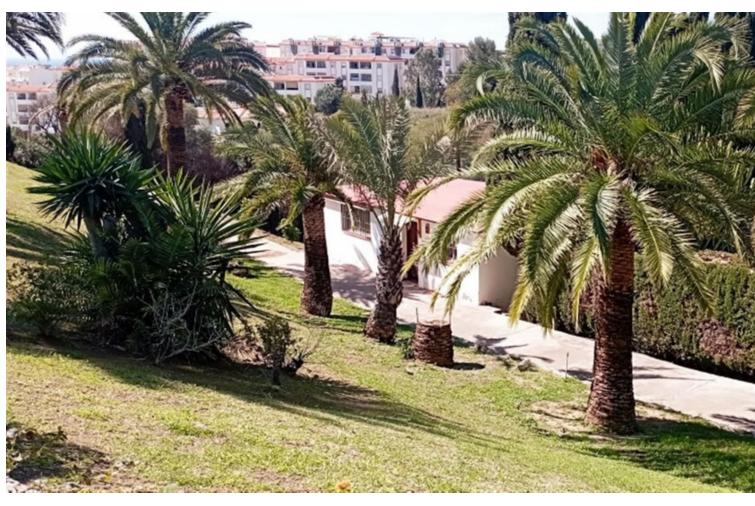

WE PRESENT THE UNIQUE VILLA JAZMIN, WITH ITS EXCELLENT LOCATION AND THE BEST VIEWS We find this exclusive property, on a large plot of 9,085 M², with fantastic mountain and sea views and large beautifully landscaped areas with a private pool. On the plot there are 3 duly registered buildings. The main house has 412m² built on one level, currently divided into two large living rooms with fireplaces, a large double-height central recreation room, 4 bedrooms, 4 bathrooms (2 of them en suite), a toilet, and a large kitchen with a utility room with access to the terrace and barbecue area. The house needs a full renovation and could be a magnificent project that allows a host of ideas and possibilities, the double height of the central area allows, without modifying the structure of the house, to make a second floor with up to 3 spacious suites or whatever your imagination allows. Separated from the house we find a guest house with a constructed area of 83m² that is distributed over 2 floors connected by an internal staircase. On the lower floor there is a bedroom and a bathroom; on the upper floor there is a living room and the kitchen. Finally, the third building with an area of 89 m² consists of two levels, one for guest accommodation with a living room, a bedroom and a bathroom, and the upper floor is a garage. Due to its privacy, incredible views and immense possibilities this is a unique property that is worth visiting.