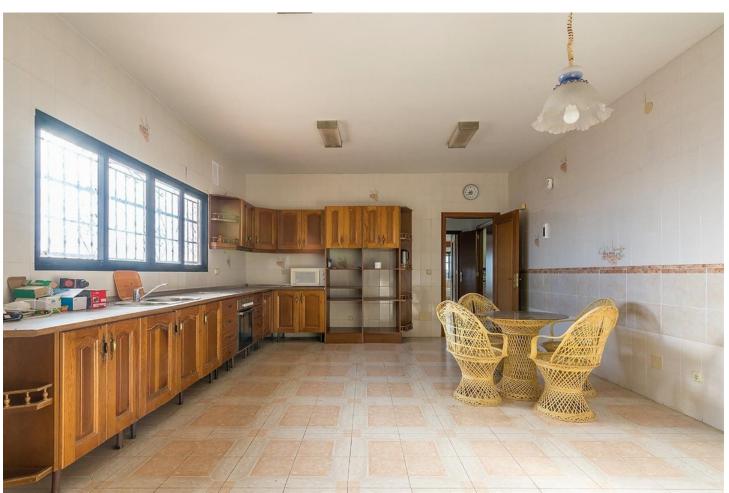

WE PRESENT THE UNIQUE VILLA JAZMIN, WITH ITS EXCELLENT LOCATION AND THE BEST VIEWS We find this exclusive property, on a large plot of 9,085 M², with fantastic mountain and sea views and large beautifully landscaped areas with a private pool. On the plot there are 3 duly registered buildings. The main house has 412m² built on one level, currently divided into two large living rooms with fireplaces, a large double-height central recreation room, 4 bedrooms, 4 bathrooms (2 of them en suite), a toilet, and a large kitchen with a utility room with access to the terrace and barbecue area. The house needs a full renovation and could be a magnificent project that allows a host of ideas and possibilities, the double height of the central area allows, without modifying the structure of the house, to make a second floor with up to 3 spacious suites or whatever your imagination allows. Separated from the house we find a guest house with a constructed area of 83m² that is distributed over 2 floors connected by an internal staircase. On the lower floor there is a bedroom and a bathroom; on the upper floor there is a living room and the kitchen. Finally, the third building with an area of 89 m² consists of two levels, one for guest accommodation with a living room, a bedroom and a bathroom, and the upper floor is a garage. Due to its privacy, incredible views and immense possibilities this is a unique property that is worth visiting.