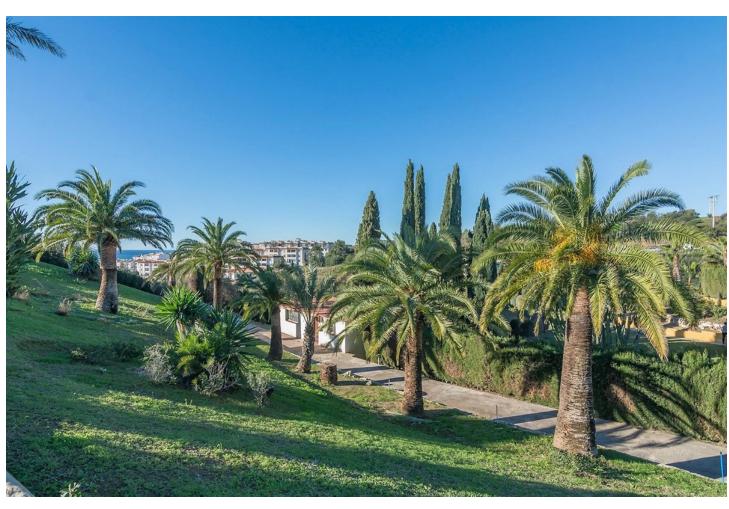

WE PRESENT THE UNIQUE VILLA JAZMIN, WITH ITS EXCELLENT LOCATION AND THE BEST VIEWS We find this exclusive property, on a large plot of 9,085 M², with fantastic mountain and sea views and large beautifully landscaped areas with a private pool. On the plot there are 3 duly registered buildings. The main house has 412m² built on one level, currently divided into two large living rooms with fireplaces, a large double-height central recreation room, 4 bedrooms, 4 bathrooms (2 of them en suite), a toilet, and a large kitchen with a utility room with access to the terrace and barbecue area. The house needs a full renovation and could be a magnificent project that allows a host of ideas and possibilities, the double height of the central area allows, without modifying the structure of the house, to make a second floor with up to 3 spacious suites or whatever your imagination allows. Separated from the house we find a guest house with a constructed area of 83m² that is distributed over 2 floors connected by an internal staircase. On the lower floor there is a bedroom and a bathroom; on the upper floor there is a living room and the kitchen. Finally, the third building with an area of 89 m² consists of two levels, one for guest accommodation with a living room, a bedroom and a bathroom, and the upper floor is a garage. Due to its privacy, incredible views and immense possibilities this is a unique property that is worth visiting.