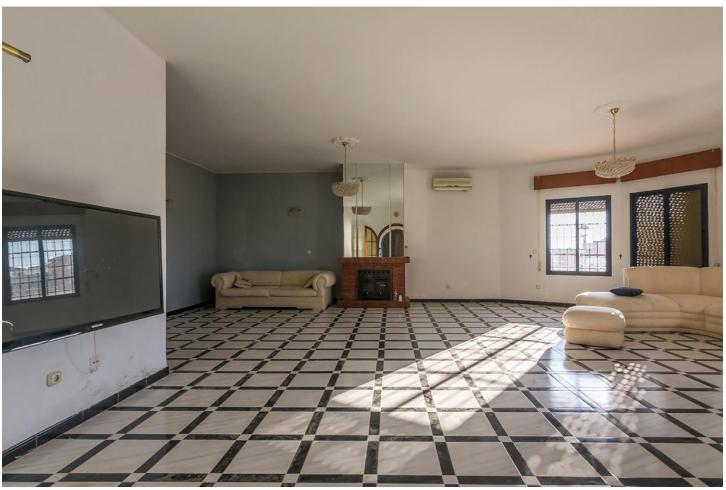

WE PRESENT THE UNIQUE VILLA JAZMIN, WITH ITS EXCELLENT LOCATION AND THE BEST VIEWS We find this exclusive property, on a large plot of 9,085 M², with fantastic mountain and sea views and large beautifully landscaped areas with a private pool. On the plot there are 3 duly registered buildings. The main house has 412m² built on one level, currently divided into two large living rooms with fireplaces, a large double-height central recreation room, 4 bedrooms, 4 bathrooms (2 of them en suite), a toilet, and a large kitchen with a utility room with access to the terrace and barbecue area. The house needs a full renovation and could be a magnificent project that allows a host of ideas and possibilities, the double height of the central area allows, without modifying the structure of the house, to make a second floor with up to 3 spacious suites or whatever your imagination allows. Separated from the house we find a guest house with a constructed area of 83m² that is distributed over 2 floors connected by an internal staircase. On the lower floor there is a bedroom and a bathroom; on the upper floor there is a living room and the kitchen. Finally, the third building with an area of 89 m² consists of two levels, one for guest accommodation with a living room, a bedroom and a bathroom, and the upper floor is a garage. Due to its privacy, incredible views and immense possibilities this is a unique property that is worth visiting.