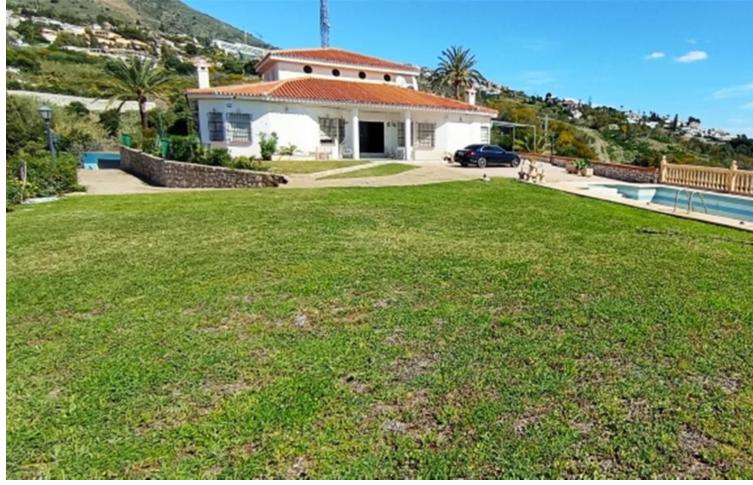

WE PRESENT THE UNIQUE VILLA JAZMIN, WITH ITS EXCELLENT LOCATION AND THE BEST VIEWS We find this exclusive property, on a large plot of 9,085 M², with fantastic mountain and sea views and large beautifully landscaped areas with a private pool. On the plot there are 3 duly registered buildings. The main house has 412m² built on one level, currently divided into two large living rooms with fireplaces, a large double-height central recreation room, 4 bedrooms, 4 bathrooms (2 of them en suite), a toilet, and a large kitchen with a utility room with access to the terrace and barbecue area. The house needs a full renovation and could be a magnificent project that allows a host of ideas and possibilities, the double height of the central area allows, without modifying the structure of the house, to make a second floor with up to 3 spacious suites or whatever your imagination allows. Separated from the house we find a guest house with a constructed area of 83m² that is distributed over 2 floors connected by an internal staircase. On the lower floor there is a bedroom and a bathroom; on the upper floor there is a living room and the kitchen. Finally, the third building with an area of 89 m² consists of two levels, one for guest accommodation with a living room, a bedroom and a bathroom, and the upper floor is a garage. Due to its privacy, incredible views and immense possibilities this is a unique property that is worth visiting.

Setting Orientation Condition Pool Beachside Private Fast Restoration Required Close To Sea South East Close To Schools South South West Urbanisation West Views **Features** Parking Sea Garage Fitted Wardrobes Mountain Private Terrace Panoramic Ensuite Bathroom Garden