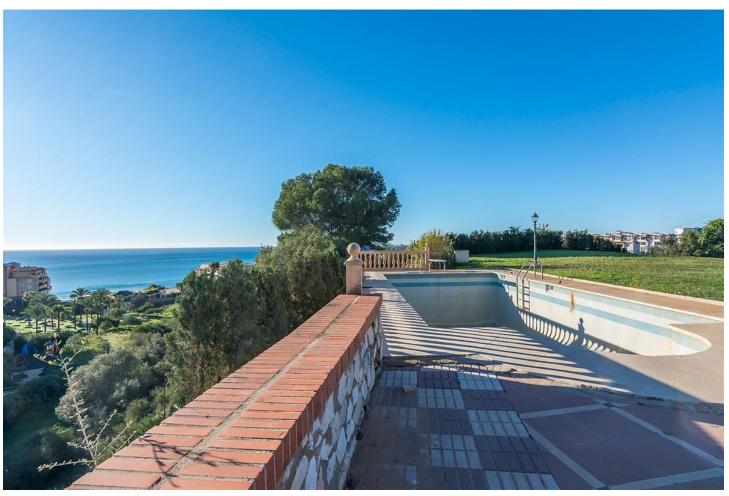

WE PRESENT THE UNIQUE VILLA JAZMIN, WITH ITS EXCELLENT LOCATION AND THE BEST VIEWS We find this exclusive property, on a large plot of 9,085 M², with fantastic mountain and sea views and large beautifully landscaped areas with a private pool. On the plot there are 3 duly registered buildings. The main house has 412m² built on one level, currently divided into two large living rooms with fireplaces, a large double-height central recreation room, 4 bedrooms, 4 bathrooms (2 of them en suite), a toilet, and a large kitchen with a utility room with access to the terrace and barbecue area. The house needs a full renovation and could be a magnificent project that allows a host of ideas and possibilities, the double height of the central area allows, without modifying the structure of the house, to make a second floor with up to 3 spacious suites or whatever your imagination allows. Separated from the house we find a guest house with a constructed area of 83m² that is distributed over 2 floors connected by an internal staircase. On the lower floor there is a bedroom and a bathroom; on the upper floor there is a living room and the kitchen. Finally, the third building with an area of 89 m² consists of two levels, one for guest accommodation with a living room, a bedroom and a bathroom, and the upper floor is a garage. Due to its privacy, incredible views and immense possibilities this is a unique property that is worth visiting.

Setting Orientation Condition Pool Beachside Private Fast Restoration Required Close To Sea South East Close To Schools South South West Urbanisation West Views **Features** Parking Sea Garage Fitted Wardrobes Mountain Private Terrace Panoramic Ensuite Bathroom Garden