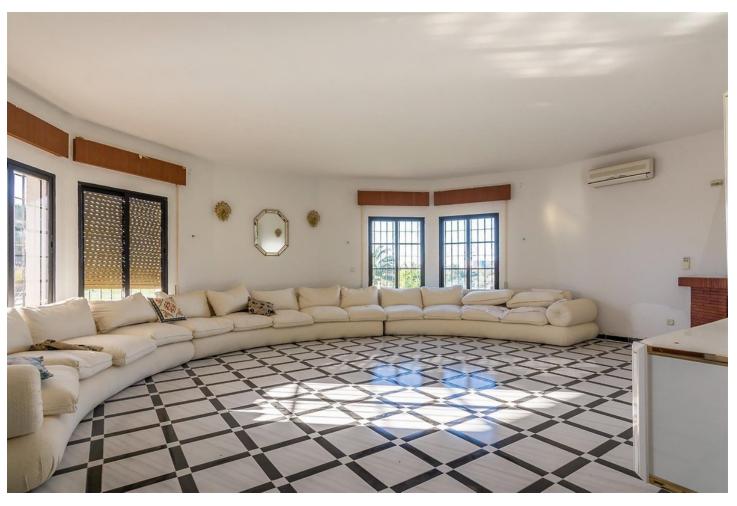

WE PRESENT THE UNIQUE VILLA JAZMIN, WITH ITS EXCELLENT LOCATION AND THE BEST VIEWS We find this exclusive property, on a large plot of 9,085 M², with fantastic mountain and sea views and large beautifully landscaped areas with a private pool. On the plot there are 3 duly registered buildings. The main house has 412m² built on one level, currently divided into two large living rooms with fireplaces, a large double-height central recreation room, 4 bedrooms, 4 bathrooms (2 of them en suite), a toilet, and a large kitchen with a utility room with access to the terrace and barbecue area. The house needs a full renovation and could be a magnificent project that allows a host of ideas and possibilities, the double height of the central area allows, without modifying the structure of the house, to make a second floor with up to 3 spacious suites or whatever your imagination allows. Separated from the house we find a guest house with a constructed area of 83m² that is distributed over 2 floors connected by an internal staircase. On the lower floor there is a bedroom and a bathroom; on the upper floor there is a living room and the kitchen. Finally, the third building with an area of 89 m² consists of two levels, one for guest accommodation with a living room, a bedroom and a bathroom, and the upper floor is a garage. Due to its privacy, incredible views and immense possibilities this is a unique property that is worth visiting.