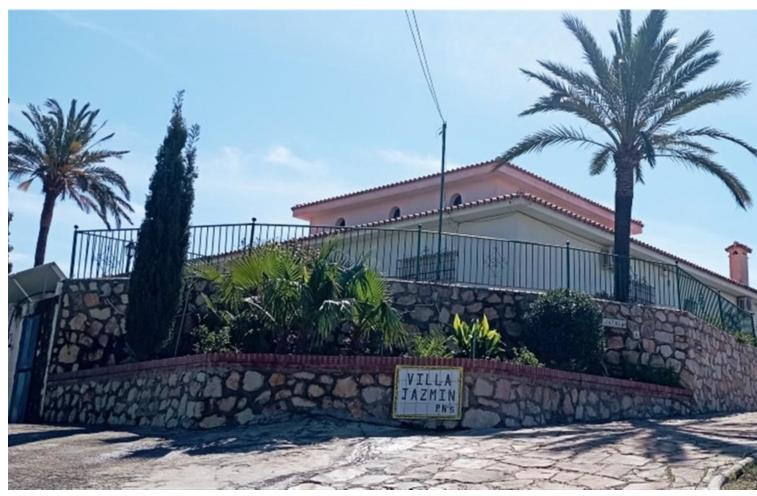

WE PRESENT THE UNIQUE VILLA JAZMIN, WITH ITS EXCELLENT LOCATION AND THE BEST VIEWS We find this exclusive property, on a large plot of 9,085 M², with fantastic mountain and sea views and large beautifully landscaped areas with a private pool. On the plot there are 3 duly registered buildings. The main house has 412m² built on one level, currently divided into two large living rooms with fireplaces, a large double-height central recreation room, 4 bedrooms, 4 bathrooms (2 of them en suite), a toilet, and a large kitchen with a utility room with access to the terrace and barbecue area. The house needs a full renovation and could be a magnificent project that allows a host of ideas and possibilities, the double height of the central area allows, without modifying the structure of the house, to make a second floor with up to 3 spacious suites or whatever your imagination allows. Separated from the house we find a guest house with a constructed area of 83m² that is distributed over 2 floors connected by an internal staircase. On the lower floor there is a bedroom and a bathroom; on the upper floor there is a living room and the kitchen. Finally, the third building with an area of 89 m² consists of two levels, one for guest accommodation with a living room, a bedroom and a bathroom, and the upper floor is a garage. Due to its privacy, incredible views and immense possibilities this is a unique property that is worth visiting.

Setting Orientation Condition Pool Beachside Private Fast Restoration Required Close To Sea South East Close To Schools South South West Urbanisation West Views **Features** Parking Sea Garage Fitted Wardrobes Mountain Private Terrace Panoramic Ensuite Bathroom Garden