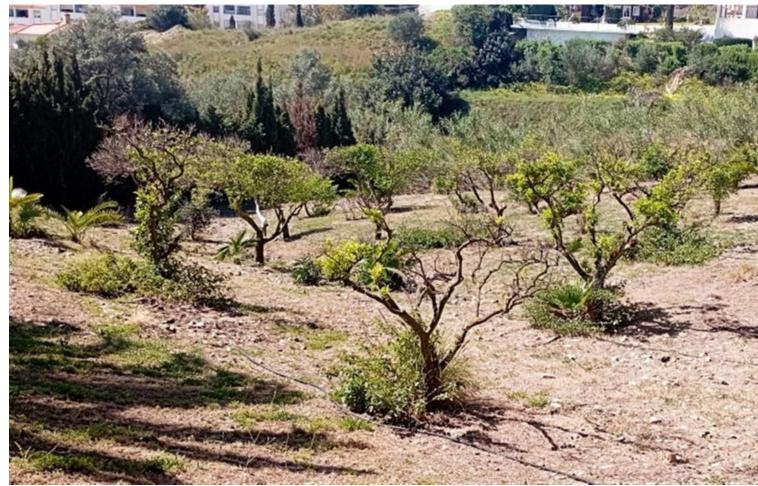

WE PRESENT THE UNIQUE VILLA JAZMIN, WITH ITS EXCELLENT LOCATION AND THE BEST VIEWS We find this exclusive property, on a large plot of 9,085 M², with fantastic mountain and sea views and large beautifully landscaped areas with a private pool. On the plot there are 3 duly registered buildings. The main house has 412m² built on one level, currently divided into two large living rooms with fireplaces, a large double-height central recreation room, 4 bedrooms, 4 bathrooms (2 of them en suite), a toilet, and a large kitchen with a utility room with access to the terrace and barbecue area. The house needs a full renovation and could be a magnificent project that allows a host of ideas and possibilities, the double height of the central area allows, without modifying the structure of the house, to make a second floor with up to 3 spacious suites or whatever your imagination allows. Separated from the house we find a guest house with a constructed area of 83m² that is distributed over 2 floors connected by an internal staircase. On the lower floor there is a bedroom and a bathroom; on the upper floor there is a living room and the kitchen. Finally, the third building with an area of 89 m² consists of two levels, one for guest accommodation with a living room, a bedroom and a bathroom, and the upper floor is a garage. Due to its privacy, incredible views and immense possibilities this is a unique property that is worth visiting.