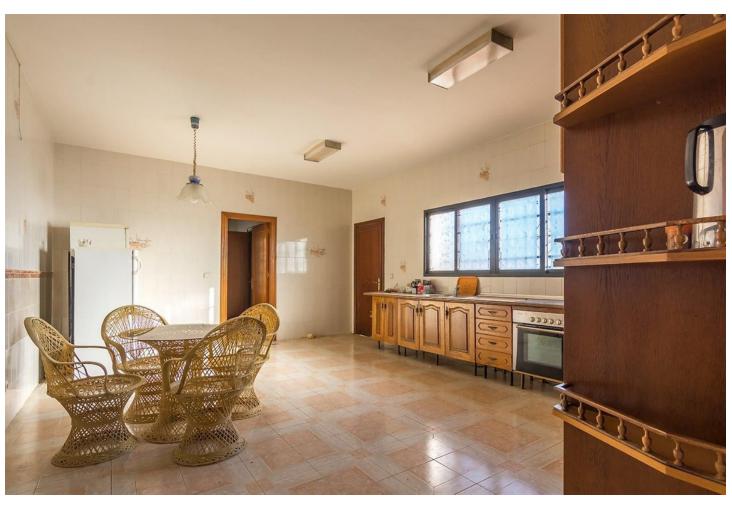

WE PRESENT THE UNIQUE VILLA JAZMIN, WITH ITS EXCELLENT LOCATION AND THE BEST VIEWS We find this exclusive property, on a large plot of 9,085 M², with fantastic mountain and sea views and large beautifully landscaped areas with a private pool. On the plot there are 3 duly registered buildings. The main house has 412m² built on one level, currently divided into two large living rooms with fireplaces, a large double-height central recreation room, 4 bedrooms, 4 bathrooms (2 of them en suite), a toilet, and a large kitchen with a utility room with access to the terrace and barbecue area. The house needs a full renovation and could be a magnificent project that allows a host of ideas and possibilities, the double height of the central area allows, without modifying the structure of the house, to make a second floor with up to 3 spacious suites or whatever your imagination allows. Separated from the house we find a guest house with a constructed area of 83m² that is distributed over 2 floors connected by an internal staircase. On the lower floor there is a bedroom and a bathroom; on the upper floor there is a living room and the kitchen. Finally, the third building with an area of 89 m² consists of two levels, one for guest accommodation with a living room, a bedroom and a bathroom, and the upper floor is a garage. Due to its privacy, incredible views and immense possibilities this is a unique property that is worth visiting.