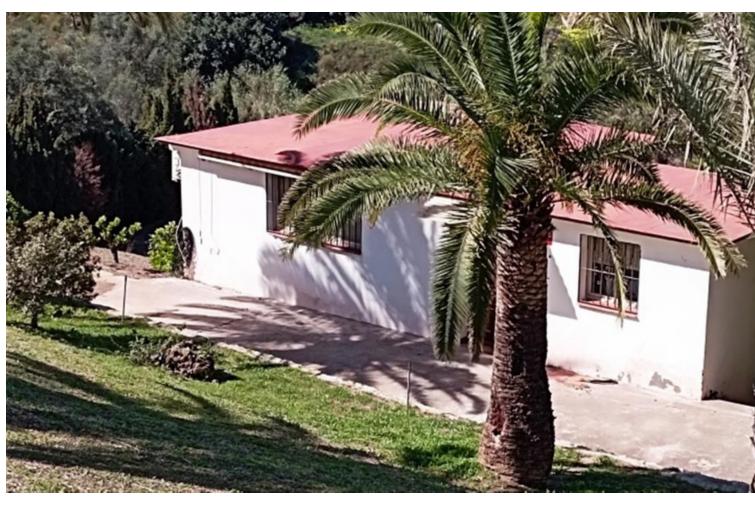

WE PRESENT THE UNIQUE VILLA JAZMIN, WITH ITS EXCELLENT LOCATION AND THE BEST VIEWS We find this exclusive property, on a large plot of 9,085 M², with fantastic mountain and sea views and large beautifully landscaped areas with a private pool. On the plot there are 3 duly registered buildings. The main house has 412m² built on one level, currently divided into two large living rooms with fireplaces, a large double-height central recreation room, 4 bedrooms, 4 bathrooms (2 of them en suite), a toilet, and a large kitchen with a utility room with access to the terrace and barbecue area. The house needs a full renovation and could be a magnificent project that allows a host of ideas and possibilities, the double height of the central area allows, without modifying the structure of the house, to make a second floor with up to 3 spacious suites or whatever your imagination allows. Separated from the house we find a guest house with a constructed area of 83m² that is distributed over 2 floors connected by an internal staircase. On the lower floor there is a bedroom and a bathroom; on the upper floor there is a living room and the kitchen. Finally, the third building with an area of 89 m² consists of two levels, one for guest accommodation with a living room, a bedroom and a bathroom, and the upper floor is a garage. Due to its privacy, incredible views and immense possibilities this is a unique property that is worth visiting.