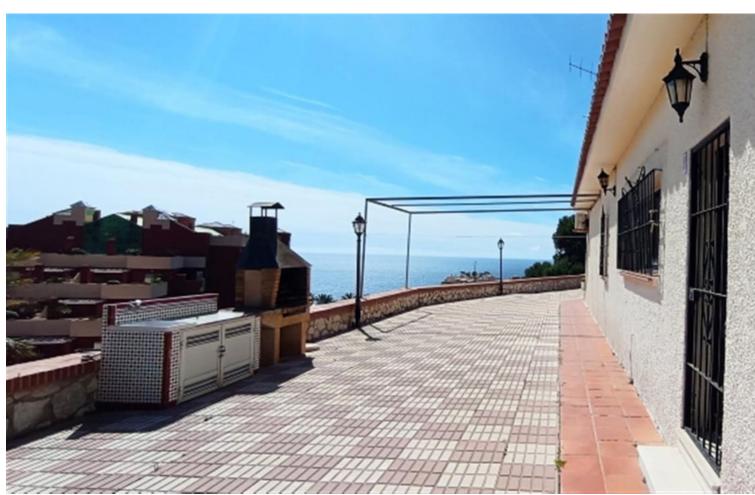

WE PRESENT THE UNIQUE VILLA JAZMIN, WITH ITS EXCELLENT LOCATION AND THE BEST VIEWS We find this exclusive property, on a large plot of 9,085 M², with fantastic mountain and sea views and large beautifully landscaped areas with a private pool. On the plot there are 3 duly registered buildings. The main house has 412m² built on one level, currently divided into two large living rooms with fireplaces, a large double-height central recreation room, 4 bedrooms, 4 bathrooms (2 of them en suite), a toilet, and a large kitchen with a utility room with access to the terrace and barbecue area. The house needs a full renovation and could be a magnificent project that allows a host of ideas and possibilities, the double height of the central area allows, without modifying the structure of the house, to make a second floor with up to 3 spacious suites or whatever your imagination allows. Separated from the house we find a guest house with a constructed area of 83m² that is distributed over 2 floors connected by an internal staircase. On the lower floor there is a bedroom and a bathroom; on the upper floor there is a living room and the kitchen. Finally, the third building with an area of 89 m² consists of two levels, one for guest accommodation with a living room, a bedroom and a bathroom, and the upper floor is a garage. Due to its privacy, incredible views and immense possibilities this is a unique property that is worth visiting.

Setting Orientation Condition Pool Beachside Private Fast Restoration Required Close To Sea South East Close To Schools South South West Urbanisation West Views **Features** Parking Sea Garage Fitted Wardrobes Mountain Private Terrace Panoramic Ensuite Bathroom Garden