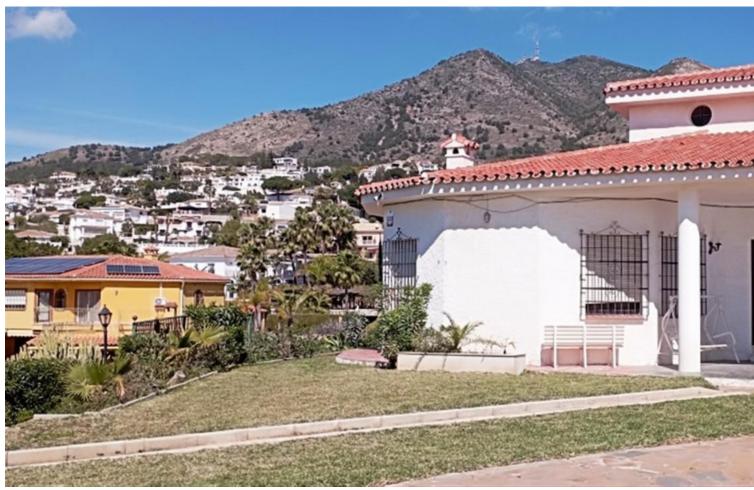

WE PRESENT THE UNIQUE VILLA JAZMIN, WITH ITS EXCELLENT LOCATION AND THE BEST VIEWS We find this exclusive property, on a large plot of 9,085 M², with fantastic mountain and sea views and large beautifully landscaped areas with a private pool. On the plot there are 3 duly registered buildings. The main house has 412m² built on one level, currently divided into two large living rooms with fireplaces, a large double-height central recreation room, 4 bedrooms, 4 bathrooms (2 of them en suite), a toilet, and a large kitchen with a utility room with access to the terrace and barbecue area. The house needs a full renovation and could be a magnificent project that allows a host of ideas and possibilities, the double height of the central area allows, without modifying the structure of the house, to make a second floor with up to 3 spacious suites or whatever your imagination allows. Separated from the house we find a guest house with a constructed area of 83m² that is distributed over 2 floors connected by an internal staircase. On the lower floor there is a bedroom and a bathroom; on the upper floor there is a living room and the kitchen. Finally, the third building with an area of 89 m² consists of two levels, one for guest accommodation with a living room, a bedroom and a bathroom, and the upper floor is a garage. Due to its privacy, incredible views and immense possibilities this is a unique property that is worth visiting.