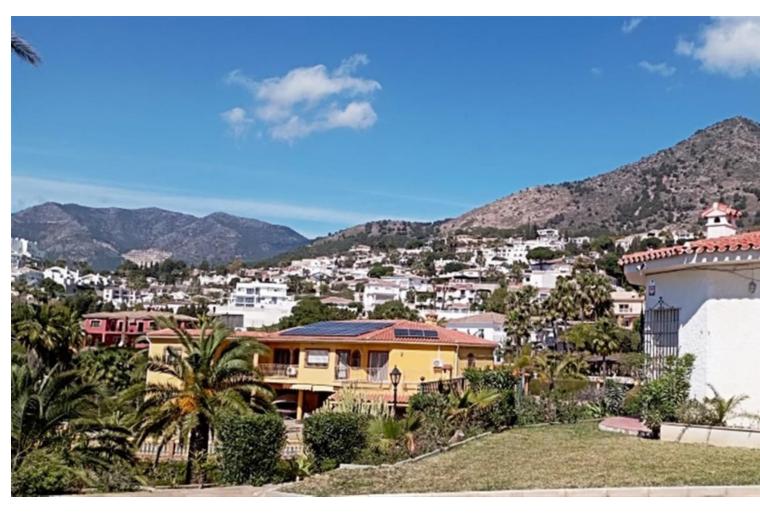

WE PRESENT THE UNIQUE VILLA JAZMIN, WITH ITS EXCELLENT LOCATION AND THE BEST VIEWS We find this exclusive property, on a large plot of 9,085 M², with fantastic mountain and sea views and large beautifully landscaped areas with a private pool. On the plot there are 3 duly registered buildings. The main house has 412m² built on one level, currently divided into two large living rooms with fireplaces, a large double-height central recreation room, 4 bedrooms, 4 bathrooms (2 of them en suite), a toilet, and a large kitchen with a utility room with access to the terrace and barbecue area. The house needs a full renovation and could be a magnificent project that allows a host of ideas and possibilities, the double height of the central area allows, without modifying the structure of the house, to make a second floor with up to 3 spacious suites or whatever your imagination allows. Separated from the house we find a guest house with a constructed area of 83m² that is distributed over 2 floors connected by an internal staircase. On the lower floor there is a bedroom and a bathroom; on the upper floor there is a living room and the kitchen. Finally, the third building with an area of 89 m² consists of two levels, one for guest accommodation with a living room, a bedroom and a bathroom, and the upper floor is a garage. Due to its privacy, incredible views and immense possibilities this is a unique property that is worth visiting.