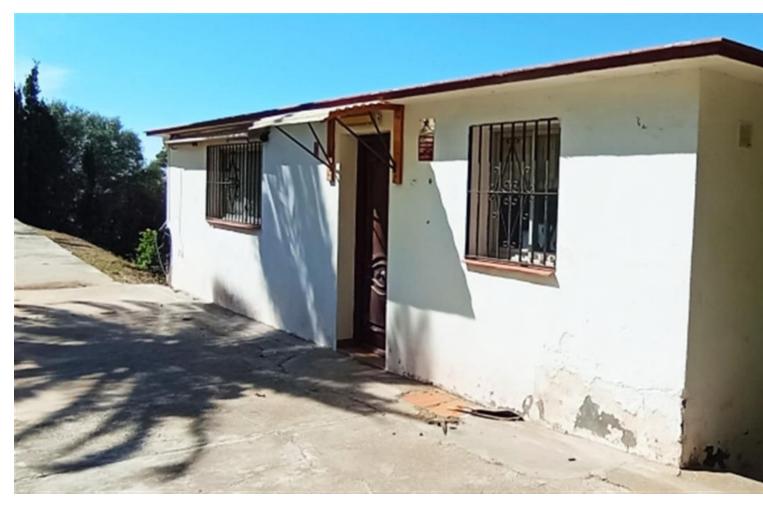

WE PRESENT THE UNIQUE VILLA JAZMIN, WITH ITS EXCELLENT LOCATION AND THE BEST VIEWS We find this exclusive property, on a large plot of 9,085 M², with fantastic mountain and sea views and large beautifully landscaped areas with a private pool. On the plot there are 3 duly registered buildings. The main house has 412m² built on one level, currently divided into two large living rooms with fireplaces, a large double-height central recreation room, 4 bedrooms, 4 bathrooms (2 of them en suite), a toilet, and a large kitchen with a utility room with access to the terrace and barbecue area. The house needs a full renovation and could be a magnificent project that allows a host of ideas and possibilities, the double height of the central area allows, without modifying the structure of the house, to make a second floor with up to 3 spacious suites or whatever your imagination allows. Separated from the house we find a guest house with a constructed area of 83m² that is distributed over 2 floors connected by an internal staircase. On the lower floor there is a bedroom and a bathroom; on the upper floor there is a living room and the kitchen. Finally, the third building with an area of 89 m² consists of two levels, one for guest accommodation with a living room, a bedroom and a bathroom, and the upper floor is a garage. Due to its privacy, incredible views and immense possibilities this is a unique property that is worth visiting.