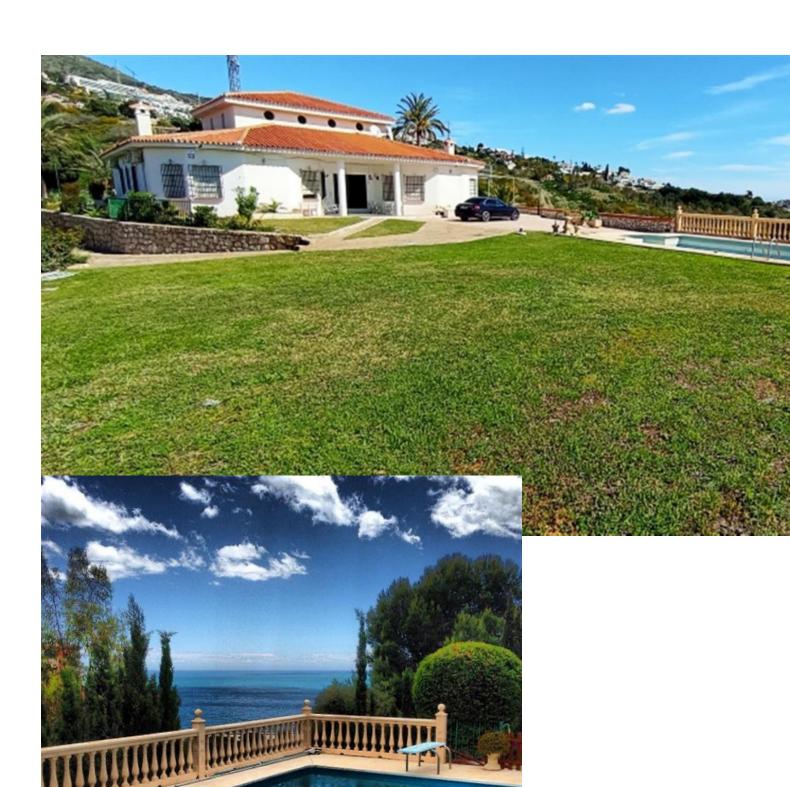

WE PRESENT THE UNIQUE VILLA JAZMIN, WITH ITS EXCELLENT LOCATION AND THE BEST VIEWS We find this exclusive property, on a large plot of 9,085 M², with fantastic mountain and sea views and large beautifully landscaped areas with a private pool. On the plot there are 3 duly registered buildings. The main house has 412m² built on one level, currently divided into two large living rooms with fireplaces, a large double-height central recreation room, 4 bedrooms, 4 bathrooms (2 of them en suite), a toilet, and a large kitchen with a utility room with access to the terrace and barbecue area. The house needs a full renovation and could be a magnificent project that allows a host of ideas and possibilities, the double height of the central area allows, without modifying the structure of the house, to make a second floor with up to 3 spacious suites or whatever your imagination allows. Separated from the house we find a guest house with a constructed area of 83m² that is distributed over 2 floors connected by an internal staircase. On the lower floor there is a bedroom and a bathroom; on the upper floor there is a living room and the kitchen. Finally, the third building with an area of 89 m² consists of two levels, one for guest accommodation with a living room, a bedroom and a bathroom, and the upper floor is a garage. Due to its privacy, incredible views and immense possibilities this is a unique property that is worth visiting.

Setting Orientation Condition Pool Beachside Private Fast Restoration Required Close To Sea South East Close To Schools South South West Urbanisation West Views **Features** Parking Sea Garage Fitted Wardrobes Mountain Private Terrace Panoramic Ensuite Bathroom Garden