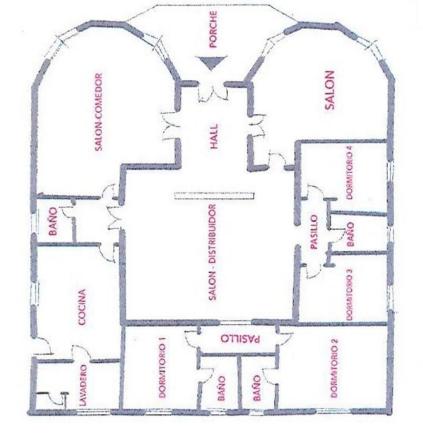

WE PRESENT THE UNIQUE VILLA JAZMIN, WITH ITS EXCELLENT LOCATION AND THE BEST VIEWS We find this exclusive property, on a large plot of 9,085 M², with fantastic mountain and sea views and large beautifully landscaped areas with a private pool. On the plot there are 3 duly registered buildings. The main house has 412m² built on one level, currently divided into two large living rooms with fireplaces, a large double-height central recreation room, 4 bedrooms, 4 bathrooms (2 of them en suite), a toilet, and a large kitchen with a utility room with access to the terrace and barbecue area. The house needs a full renovation and could be a magnificent project that allows a host of ideas and possibilities, the double height of the central area allows, without modifying the structure of the house, to make a second floor with up to 3 spacious suites or whatever your imagination allows. Separated from the house we find a guest house with a constructed area of 83m² that is distributed over 2 floors connected by an internal staircase. On the lower floor there is a bedroom and a bathroom; on the upper floor there is a living room and the kitchen. Finally, the third building with an area of 89 m² consists of two levels, one for guest accommodation with a living room, a bedroom and a bathroom, and the upper floor is a garage. Due to its privacy, incredible views and immense possibilities this is a unique property that is worth visiting.