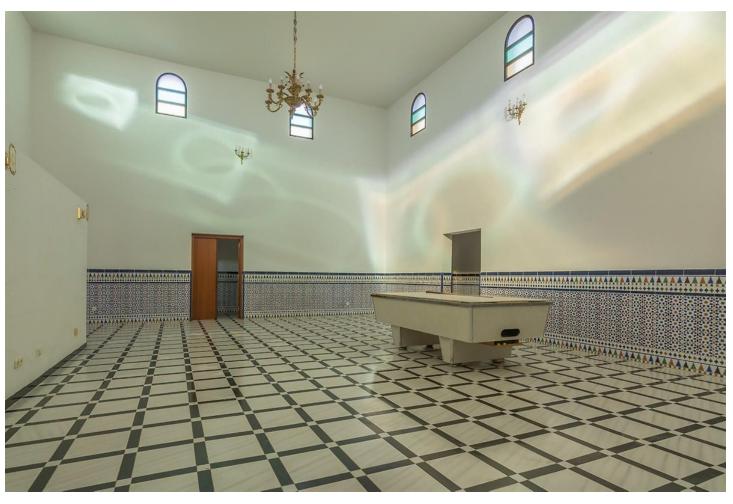

WE PRESENT THE UNIQUE VILLA JAZMIN, WITH ITS EXCELLENT LOCATION AND THE BEST VIEWS We find this exclusive property, on a large plot of 9,085 M², with fantastic mountain and sea views and large beautifully landscaped areas with a private pool. On the plot there are 3 duly registered buildings. The main house has 412m² built on one level, currently divided into two large living rooms with fireplaces, a large double-height central recreation room, 4 bedrooms, 4 bathrooms (2 of them en suite), a toilet, and a large kitchen with a utility room with access to the terrace and barbecue area. The house needs a full renovation and could be a magnificent project that allows a host of ideas and possibilities, the double height of the central area allows, without modifying the structure of the house, to make a second floor with up to 3 spacious suites or whatever your imagination allows. Separated from the house we find a guest house with a constructed area of 83m² that is distributed over 2 floors connected by an internal staircase. On the lower floor there is a bedroom and a bathroom; on the upper floor there is a living room and the kitchen. Finally, the third building with an area of 89 m² consists of two levels, one for guest accommodation with a living room, a bedroom and a bathroom, and the upper floor is a garage. Due to its privacy, incredible views and immense possibilities this is a unique property that is worth visiting.