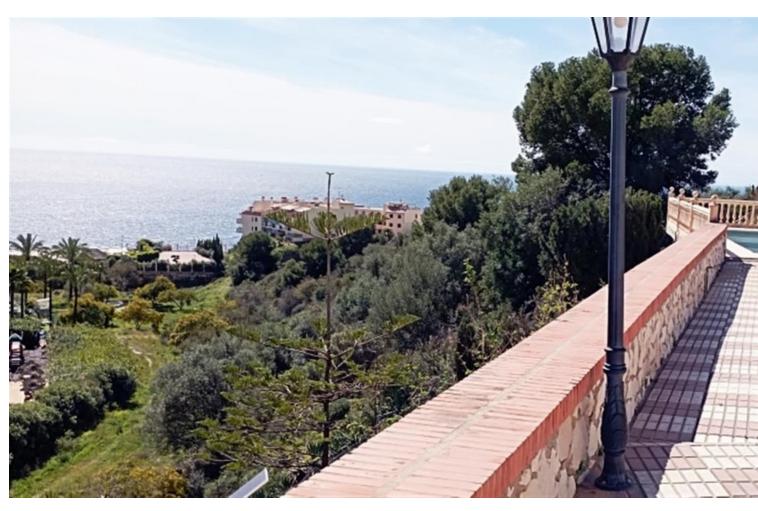

WE PRESENT THE UNIQUE VILLA JAZMIN, WITH ITS EXCELLENT LOCATION AND THE BEST VIEWS We find this exclusive property, on a large plot of 9,085 M², with fantastic mountain and sea views and large beautifully landscaped areas with a private pool. On the plot there are 3 duly registered buildings. The main house has 412m² built on one level, currently divided into two large living rooms with fireplaces, a large double-height central recreation room, 4 bedrooms, 4 bathrooms (2 of them en suite), a toilet, and a large kitchen with a utility room with access to the terrace and barbecue area. The house needs a full renovation and could be a magnificent project that allows a host of ideas and possibilities, the double height of the central area allows, without modifying the structure of the house, to make a second floor with up to 3 spacious suites or whatever your imagination allows. Separated from the house we find a guest house with a constructed area of 83m² that is distributed over 2 floors connected by an internal staircase. On the lower floor there is a bedroom and a bathroom; on the upper floor there is a living room and the kitchen. Finally, the third building with an area of 89 m² consists of two levels, one for guest accommodation with a living room, a bedroom and a bathroom, and the upper floor is a garage. Due to its privacy, incredible views and immense possibilities this is a unique property that is worth visiting.

Setting Orientation Condition Pool Beachside Private Fast Restoration Required Close To Sea South East Close To Schools South South West Urbanisation West Views **Features** Parking Sea Garage Fitted Wardrobes Mountain Private Terrace Panoramic Ensuite Bathroom Garden