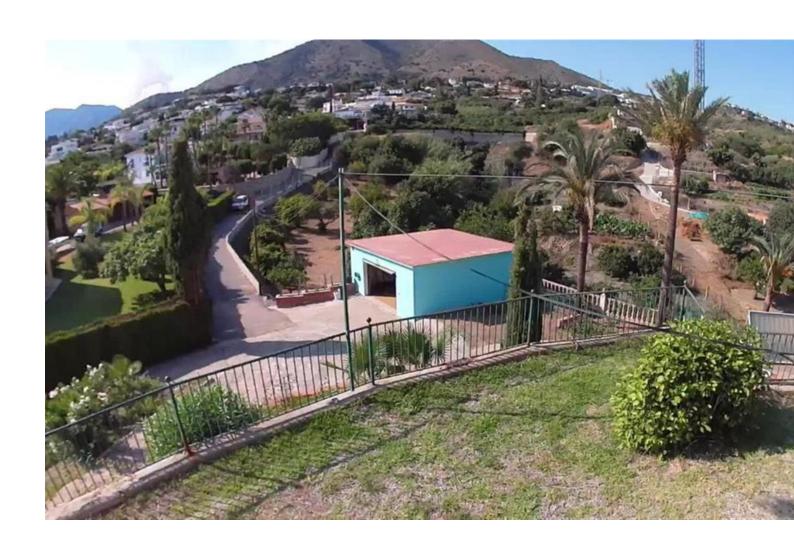

WE PRESENT THE UNIQUE VILLA JAZMIN, WITH ITS EXCELLENT LOCATION AND THE BEST VIEWS We find this exclusive property, on a large plot of 9,085 M², with fantastic mountain and sea views and large beautifully landscaped areas with a private pool. On the plot there are 3 duly registered buildings. The main house has 412m² built on one level, currently divided into two large living rooms with fireplaces, a large double-height central recreation room, 4 bedrooms, 4 bathrooms (2 of them en suite), a toilet, and a large kitchen with a utility room with access to the terrace and barbecue area. The house needs a full renovation and could be a magnificent project that allows a host of ideas and possibilities, the double height of the central area allows, without modifying the structure of the house, to make a second floor with up to 3 spacious suites or whatever your imagination allows. Separated from the house we find a guest house with a constructed area of 83m² that is distributed over 2 floors connected by an internal staircase. On the lower floor there is a bedroom and a bathroom; on the upper floor there is a living room and the kitchen. Finally, the third building with an area of 89 m² consists of two levels, one for guest accommodation with a living room, a bedroom and a bathroom, and the upper floor is a garage. Due to its privacy, incredible views and immense possibilities this is a unique property that is worth visiting.