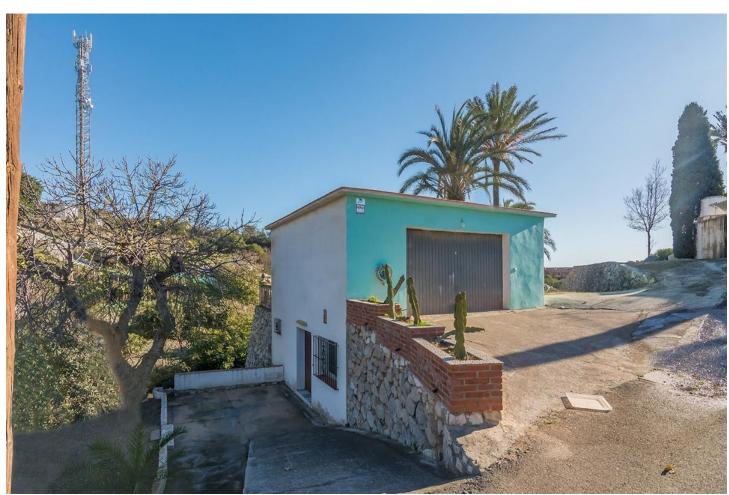

WE PRESENT THE UNIQUE VILLA JAZMIN, WITH ITS EXCELLENT LOCATION AND THE BEST VIEWS We find this exclusive property, on a large plot of 9,085 M², with fantastic mountain and sea views and large beautifully landscaped areas with a private pool. On the plot there are 3 duly registered buildings. The main house has 412m² built on one level, currently divided into two large living rooms with fireplaces, a large double-height central recreation room, 4 bedrooms, 4 bathrooms (2 of them en suite), a toilet, and a large kitchen with a utility room with access to the terrace and barbecue area. The house needs a full renovation and could be a magnificent project that allows a host of ideas and possibilities, the double height of the central area allows, without modifying the structure of the house, to make a second floor with up to 3 spacious suites or whatever your imagination allows. Separated from the house we find a guest house with a constructed area of 83m² that is distributed over 2 floors connected by an internal staircase. On the lower floor there is a bedroom and a bathroom; on the upper floor there is a living room and the kitchen. Finally, the third building with an area of 89 m² consists of two levels, one for guest accommodation with a living room, a bedroom and a bathroom, and the upper floor is a garage. Due to its privacy, incredible views and immense possibilities this is a unique property that is worth visiting.