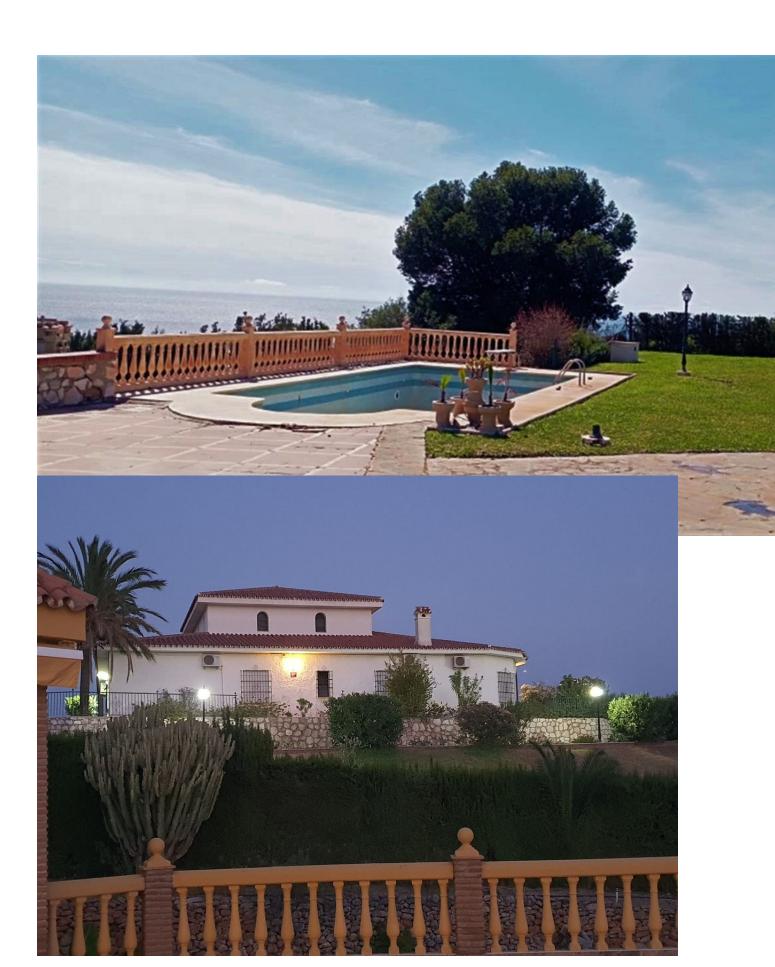

WE PRESENT THE UNIQUE VILLA JAZMIN, WITH ITS EXCELLENT LOCATION AND THE BEST VIEWS We find this exclusive property, on a large plot of 9,085 M², with fantastic mountain and sea views and large beautifully landscaped areas with a private pool. On the plot there are 3 duly registered buildings. The main house has 412m² built on one level, currently divided into two large living rooms with fireplaces, a large double-height central recreation room, 4 bedrooms, 4 bathrooms (2 of them en suite), a toilet, and a large kitchen with a utility room with access to the terrace and barbecue area. The house needs a full renovation and could be a magnificent project that allows a host of ideas and possibilities, the double height of the central area allows, without modifying the structure of the house, to make a second floor with up to 3 spacious suites or whatever your imagination allows. Separated from the house we find a guest house with a constructed area of 83m² that is distributed over 2 floors connected by an internal staircase. On the lower floor there is a bedroom and a bathroom; on the upper floor there is a living room and the kitchen. Finally, the third building with an area of 89 m² consists of two levels, one for guest accommodation with a living room, a bedroom and a bathroom, and the upper floor is a garage. Due to its privacy, incredible views and immense possibilities this is a unique property that is worth visiting.

Setting Orientation Condition Pool Beachside Private Fast Restoration Required Close To Sea South East Close To Schools South South West Urbanisation West Views **Features** Parking Sea Garage Fitted Wardrobes Mountain Private Terrace Panoramic Ensuite Bathroom Garden