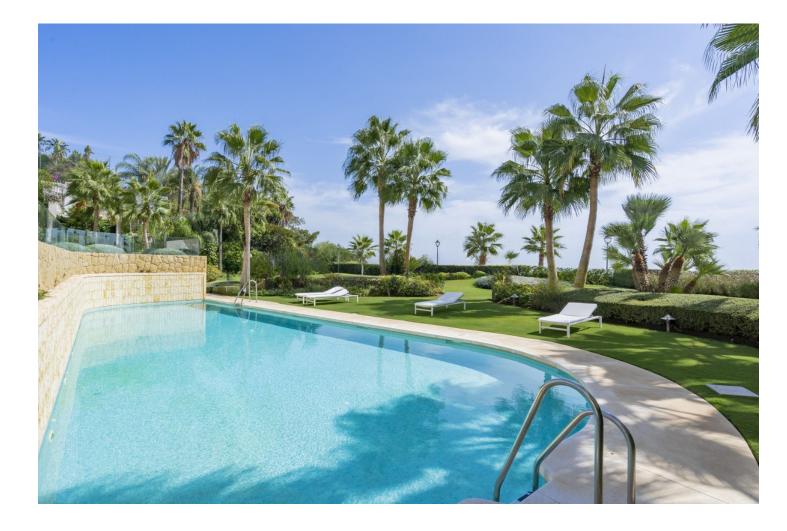

Located in the exclusive Les Rivages building with direct access to the beach. The apartment has sea and pool views. It has an elegant very spacious living room - dining room with access to a large terrace with wonderful views of the sea and the garden. The three large bedrooms have fitted wardrobes. The main bedroom is en-suite. The kitchen is fully equipped with top quality appliances. The apartment is fully equipped with underfloor heating, hot/cold air conditioning, Climalit double glazing in its windows, home automation system, two parking spaces with a large storage room. The rooms are equipped with a computer connection and Internet access. The luxurious complex Le Rivage offers an exclusive service with its magnificent spa with Jacuzzi, sauna, It also has a gym, all facing a large indoor heated pool, all with free WiFi connection. It also has beautiful Mediterranean gardens, an outdoor salt-chlorinated pool, and access to the beach, directly in front of the complex. The enclosure is totally closed with security cameras and a control center with 24-hour surveillance. Excellent location, in the best area of Estepona, on the beachfront with all kinds of services, and just a few minutes walk from the Port. An ideal place to relax with sea views and at the same time be close to all the restaurants, bars and golf courses. Just 15 minutes from Puerto Banús and a few minutes walk from the picturesque center and old town of Estepona.