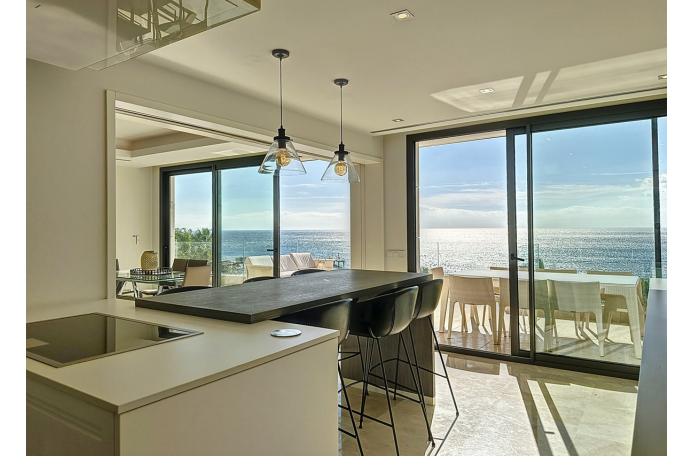

Located in the exclusive Les Rivages building with direct access to the beach. The apartment has sea and pool views. It has an elegant very spacious living room - dining room with access to a large terrace with wonderful views of the sea and the garden. The three large bedrooms have fitted wardrobes. The main bedroom is en-suite. The kitchen is fully equipped with top quality appliances. The apartment is fully equipped with underfloor heating, hot/cold air conditioning, Climalit double glazing in its windows, home automation system, two parking spaces with a large storage room. The rooms are equipped with a computer connection and Internet access. The luxurious complex Le Rivage offers an exclusive service with its magnificent spa with Jacuzzi, sauna, It also has a gym, all facing a large indoor heated pool, all with free WiFi connection. It also has beautiful Mediterranean gardens, an outdoor salt-chlorinated pool, and access to the beach, directly in front of the complex. The enclosure is totally closed with security cameras and a control center with 24-hour surveillance. Excellent location, in the best area of Estepona, on the beachfront with all kinds of services, and just a few minutes walk from the Port. An ideal place to relax with sea views and at the same time be close to all the restaurants, bars and golf courses. Just 15 minutes from Puerto Banús and a few minutes walk from the picturesque center and old town of Estepona.