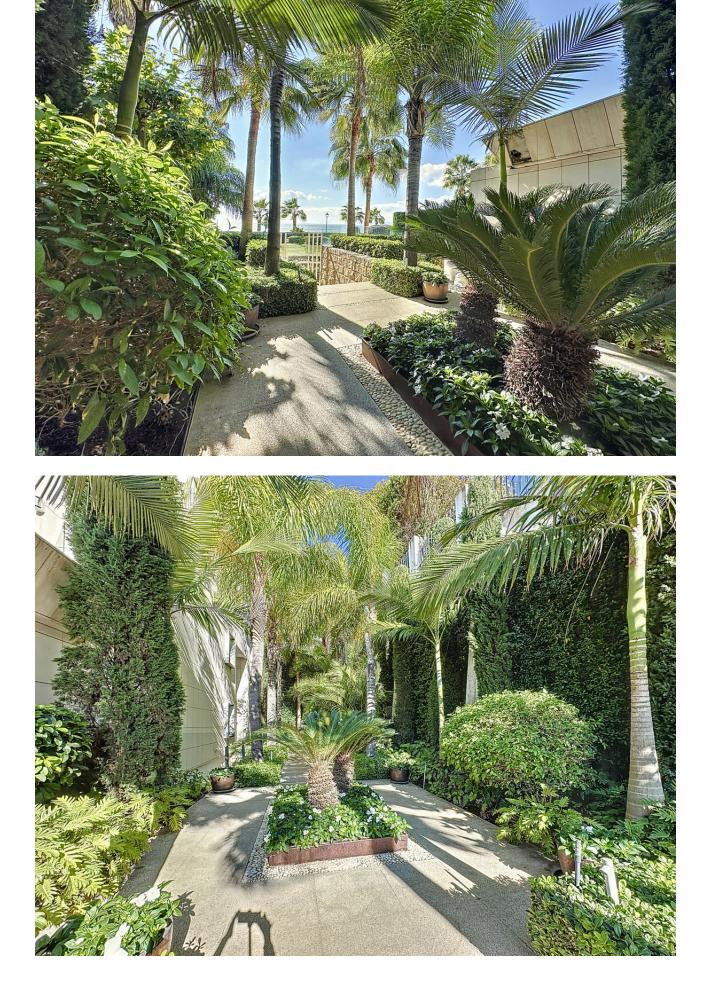

Located in the exclusive Les Rivages building with direct access to the beach. The apartment has sea and pool views. It has an elegant very spacious living room - dining room with access to a large terrace with wonderful views of the sea and the garden. The three large bedrooms have fitted wardrobes. The main bedroom is en-suite. The kitchen is fully equipped with top quality appliances. The apartment is fully equipped with underfloor heating, hot/cold air conditioning, Climalit double glazing in its windows, home automation system, two parking spaces with a large storage room. The rooms are equipped with a computer connection and Internet access. The luxurious complex Le Rivage offers an exclusive service with its magnificent spa with Jacuzzi, sauna, It also has a gym, all facing a large indoor heated pool, all with free WiFi connection. It also has beautiful Mediterranean gardens, an outdoor salt-chlorinated pool, and access to the beach, directly in front of the complex. The enclosure is totally closed with security cameras and a control center with 24-hour surveillance. Excellent location, in the best area of Estepona, on the beachfront with all kinds of services, and just a few minutes walk from the Port. An ideal place to relax with sea views and at the same time be close to all the restaurants, bars and golf courses. Just 15 minutes from Puerto Banús and a few minutes walk from the picturesque center and old town of Estepona.