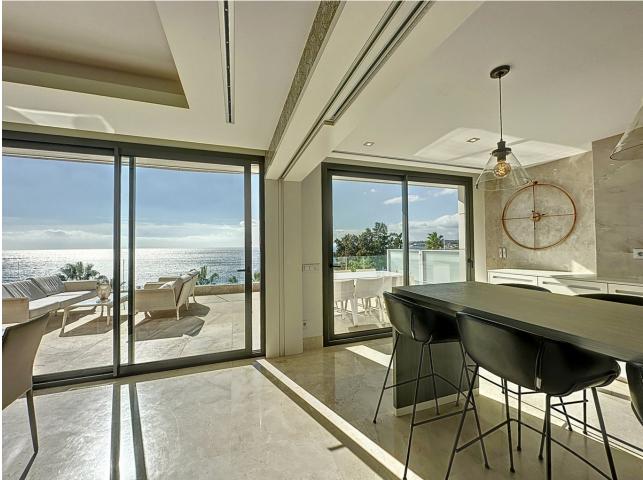

Located in the exclusive Les Rivages building with direct access to the beach. The apartment has sea and pool views. It has an elegant very spacious living room - dining room with access to a large terrace with wonderful views of the sea and the garden. The three large bedrooms have fitted wardrobes. The main bedroom is en-suite. The kitchen is fully equipped with top quality appliances. The apartment is fully equipped with underfloor heating, hot/cold air conditioning, Climalit double glazing in its windows, home automation system, two parking spaces with a large storage room. The rooms are equipped with a computer connection and Internet access. The luxurious complex Le Rivage offers an exclusive service with its magnificent spa with Jacuzzi, sauna, It also has a gym, all facing a large indoor heated pool, all with free WiFi connection. It also has beautiful Mediterranean gardens, an outdoor salt-chlorinated pool, and access to the beach, directly in front of the complex. The enclosure is totally closed with security cameras and a control center with 24-hour surveillance. Excellent location, in the best area of Estepona, on the beachfront with all kinds of services, and just a few minutes walk from the Port. An ideal place to relax with sea views and at the same time be close to all the restaurants, bars and golf courses. Just 15 minutes from Puerto Banús and a few minutes walk from the picturesque center and old town of Estepona.