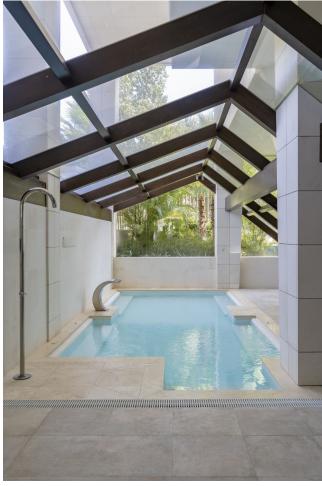

Located in the exclusive Les Rivages building with direct access to the beach. The apartment has sea and pool views. It has an elegant very spacious living room - dining room with access to a large terrace with wonderful views of the sea and the garden. The three large bedrooms have fitted wardrobes. The main bedroom is en-suite. The kitchen is fully equipped with top quality appliances. The apartment is fully equipped with underfloor heating, hot/cold air conditioning, Climalit double glazing in its windows, home automation system, two parking spaces with a large storage room. The rooms are equipped with a computer connection and Internet access. The luxurious complex Le Rivage offers an exclusive service with its magnificent spa with Jacuzzi, sauna, It also has a gym, all facing a large indoor heated pool, all with free WiFi connection. It also has beautiful Mediterranean gardens, an outdoor salt-chlorinated pool, and access to the beach, directly in front of the complex. The enclosure is totally closed with security cameras and a control center with 24-hour surveillance. Excellent location, in the best area of Estepona, on the beachfront with all kinds of services, and just a few minutes walk from the Port. An ideal place to relax with sea views and at the same time be close to all the restaurants, bars and golf courses. Just 15 minutes from Puerto Banús and a few minutes walk from the picturesque center and old town of Estepona.