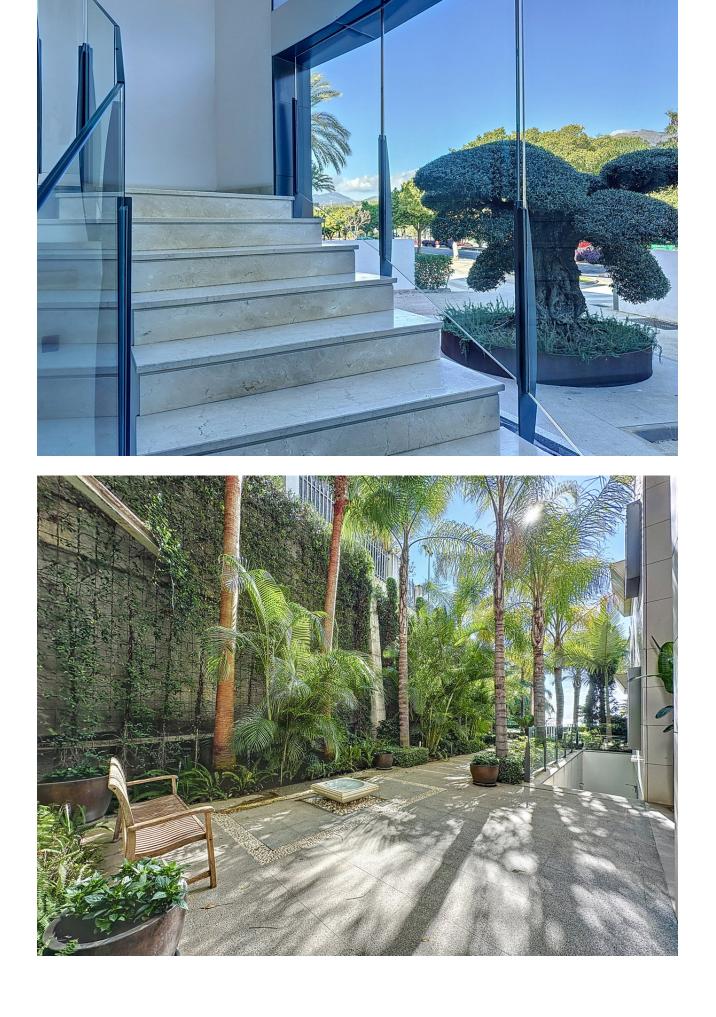

Located in the exclusive Les Rivages building with direct access to the beach. The apartment has sea and pool views. It has an elegant very spacious living room - dining room with access to a large terrace with wonderful views of the sea and the garden. The three large bedrooms have fitted wardrobes. The main bedroom is en-suite. The kitchen is fully equipped with top quality appliances. The apartment is fully equipped with underfloor heating, hot/cold air conditioning, Climalit double glazing in its windows, home automation system, two parking spaces with a large storage room. The rooms are equipped with a computer connection and Internet access. The luxurious complex Le Rivage offers an exclusive service with its magnificent spa with Jacuzzi, sauna, It also has a gym, all facing a large indoor heated pool, all with free WiFi connection. It also has beautiful Mediterranean gardens, an outdoor salt-chlorinated pool, and access to the beach, directly in front of the complex. The enclosure is totally closed with security cameras and a control center with 24-hour surveillance. Excellent location, in the best area of Estepona, on the beachfront with all kinds of services, and just a few minutes walk from the Port. An ideal place to relax with sea views and at the same time be close to all the restaurants, bars and golf courses. Just 15 minutes from Puerto Banús and a few minutes walk from the picturesque center and old town of Estepona.