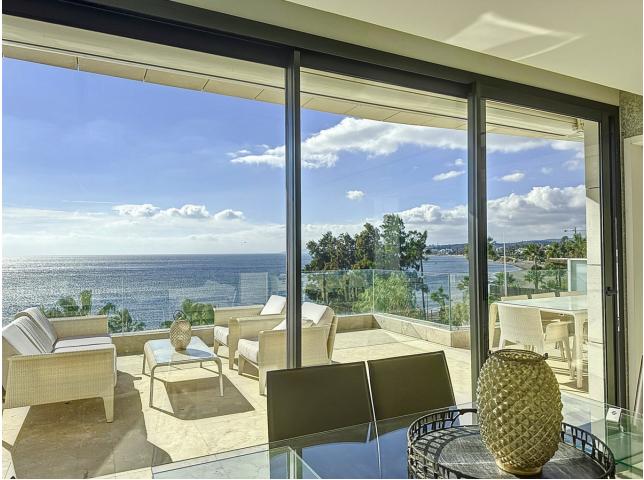

Located in the exclusive Les Rivages building with direct access to the beach. The apartment has sea and pool views. It has an elegant very spacious living room - dining room with access to a large terrace with wonderful views of the sea and the garden. The three large bedrooms have fitted wardrobes. The main bedroom is en-suite. The kitchen is fully equipped with top quality appliances. The apartment is fully equipped with underfloor heating, hot/cold air conditioning, Climalit double glazing in its windows, home automation system, two parking spaces with a large storage room. The rooms are equipped with a computer connection and Internet access. The luxurious complex Le Rivage offers an exclusive service with its magnificent spa with Jacuzzi, sauna, It also has a gym, all facing a large indoor heated pool, all with free WiFi connection. It also has beautiful Mediterranean gardens, an outdoor salt-chlorinated pool, and access to the beach, directly in front of the complex. The enclosure is totally closed with security cameras and a control center with 24-hour surveillance. Excellent location, in the best area of Estepona, on the beachfront with all kinds of services, and just a few minutes walk from the Port. An ideal place to relax with sea views and at the same time be close to all the restaurants, bars and golf courses. Just 15 minutes from Puerto Banús and a few minutes walk from the picturesque center and old town of Estepona.