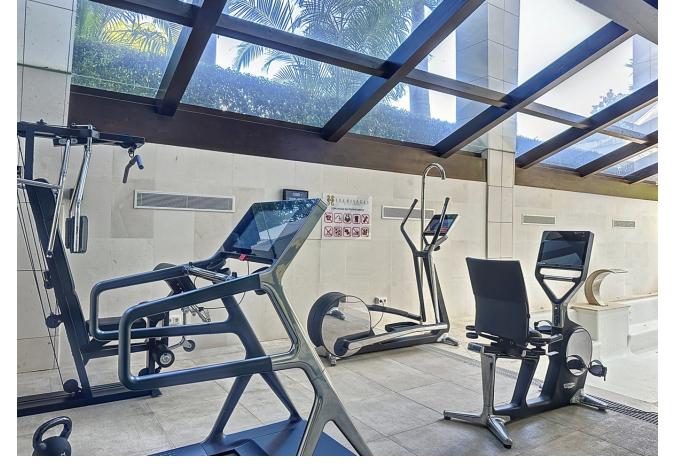

Located in the exclusive Les Rivages building with direct access to the beach. The apartment has sea and pool views. It has an elegant very spacious living room - dining room with access to a large terrace with wonderful views of the sea and the garden. The three large bedrooms have fitted wardrobes. The main bedroom is en-suite. The kitchen is fully equipped with top quality appliances. The apartment is fully equipped with underfloor heating, hot/cold air conditioning, Climalit double glazing in its windows, home automation system, two parking spaces with a large storage room. The rooms are equipped with a computer connection and Internet access. The luxurious complex Le Rivage offers an exclusive service with its magnificent spa with Jacuzzi, sauna, It also has a gym, all facing a large indoor heated pool, all with free WiFi connection. It also has beautiful Mediterranean gardens, an outdoor salt-chlorinated pool, and access to the beach, directly in front of the complex. The enclosure is totally closed with security cameras and a control center with 24-hour surveillance. Excellent location, in the best area of Estepona, on the beachfront with all kinds of services, and just a few minutes walk from the Port. An ideal place to relax with sea views and at the same time be close to all the restaurants, bars and golf courses. Just 15 minutes from Puerto Banús and a few minutes walk from the picturesque center and old town of Estepona.