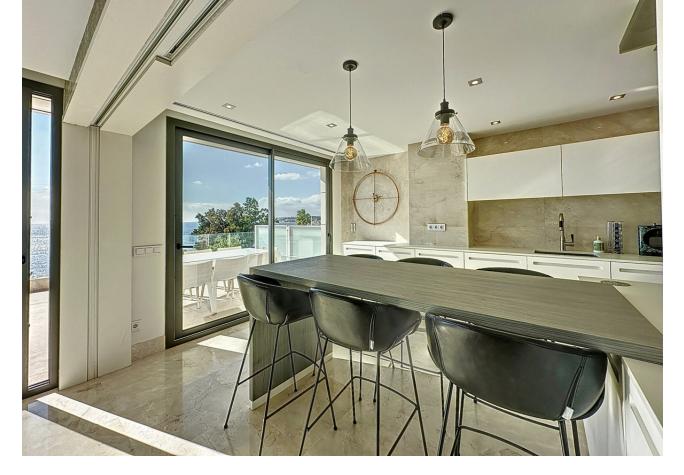

Located in the exclusive Les Rivages building with direct access to the beach. The apartment has sea and pool views. It has an elegant very spacious living room - dining room with access to a large terrace with wonderful views of the sea and the garden. The three large bedrooms have fitted wardrobes. The main bedroom is en-suite. The kitchen is fully equipped with top quality appliances. The apartment is fully equipped with underfloor heating, hot/cold air conditioning, Climalit double glazing in its windows, home automation system, two parking spaces with a large storage room. The rooms are equipped with a computer connection and Internet access. The luxurious complex Le Rivage offers an exclusive service with its magnificent spa with Jacuzzi, sauna, It also has a gym, all facing a large indoor heated pool, all with free WiFi connection. It also has beautiful Mediterranean gardens, an outdoor salt-chlorinated pool, and access to the beach, directly in front of the complex. The enclosure is totally closed with security cameras and a control center with 24-hour surveillance. Excellent location, in the best area of Estepona, on the beachfront with all kinds of services, and just a few minutes walk from the Port. An ideal place to relax with sea views and at the same time be close to all the restaurants, bars and golf courses. Just 15 minutes from Puerto Banús and a few minutes walk from the picturesque center and old town of Estepona.