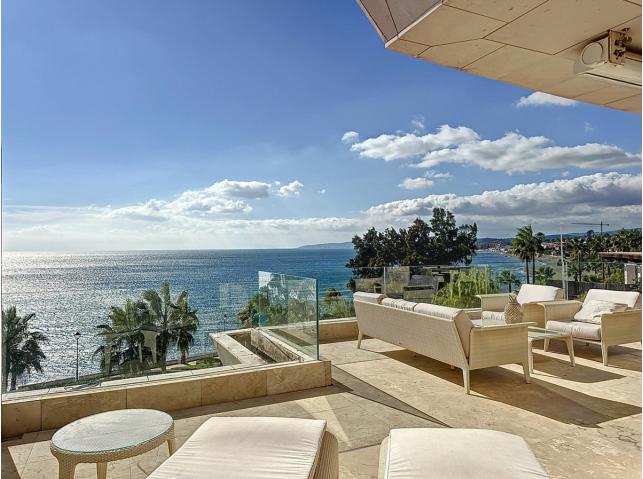

Located in the exclusive Les Rivages building with direct access to the beach. The apartment has sea and pool views. It has an elegant very spacious living room - dining room with access to a large terrace with wonderful views of the sea and the garden. The three large bedrooms have fitted wardrobes. The main bedroom is en-suite. The kitchen is fully equipped with top quality appliances. The apartment is fully equipped with underfloor heating, hot/cold air conditioning, Climalit double glazing in its windows, home automation system, two parking spaces with a large storage room. The rooms are equipped with a computer connection and Internet access. The luxurious complex Le Rivage offers an exclusive service with its magnificent spa with Jacuzzi, sauna, It also has a gym, all facing a large indoor heated pool, all with free WiFi connection. It also has beautiful Mediterranean gardens, an outdoor salt-chlorinated pool, and access to the beach, directly in front of the complex. The enclosure is totally closed with security cameras and a control center with 24-hour surveillance. Excellent location, in the best area of Estepona, on the beachfront with all kinds of services, and just a few minutes walk from the Port. An ideal place to relax with sea views and at the same time be close to all the restaurants, bars and golf courses. Just 15 minutes from Puerto Banús and a few minutes walk from the picturesque center and old town of Estepona.