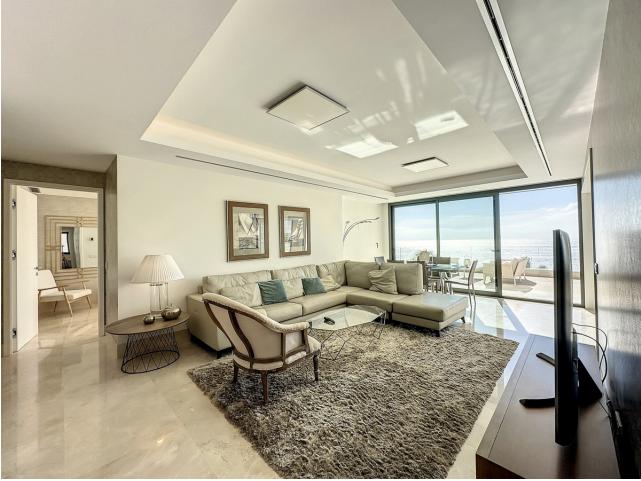

Located in the exclusive Les Rivages building with direct access to the beach. The apartment has sea and pool views. It has an elegant very spacious living room - dining room with access to a large terrace with wonderful views of the sea and the garden. The three large bedrooms have fitted wardrobes. The main bedroom is en-suite. The kitchen is fully equipped with top quality appliances. The apartment is fully equipped with underfloor heating, hot/cold air conditioning, Climalit double glazing in its windows, home automation system, two parking spaces with a large storage room. The rooms are equipped with a computer connection and Internet access. The luxurious complex Le Rivage offers an exclusive service with its magnificent spa with Jacuzzi, sauna, It also has a gym, all facing a large indoor heated pool, all with free WiFi connection. It also has beautiful Mediterranean gardens, an outdoor salt-chlorinated pool, and access to the beach, directly in front of the complex. The enclosure is totally closed with security cameras and a control center with 24-hour surveillance. Excellent location, in the best area of Estepona, on the beachfront with all kinds of services, and just a few minutes walk from the Port. An ideal place to relax with sea views and at the same time be close to all the restaurants, bars and golf courses. Just 15 minutes from Puerto Banús and a few minutes walk from the picturesque center and old town of Estepona.