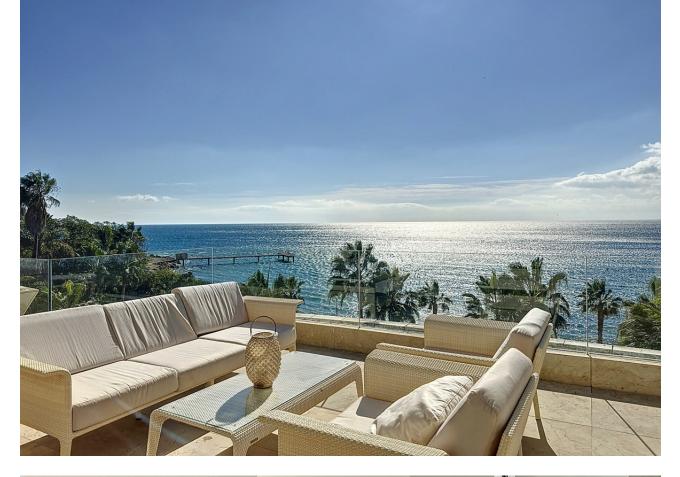

Located in the exclusive Les Rivages building with direct access to the beach. The apartment has sea and pool views. It has an elegant very spacious living room - dining room with access to a large terrace with wonderful views of the sea and the garden. The three large bedrooms have fitted wardrobes. The main bedroom is en-suite. The kitchen is fully equipped with top quality appliances. The apartment is fully equipped with underfloor heating, hot/cold air conditioning, Climalit double glazing in its windows, home automation system, two parking spaces with a large storage room. The rooms are equipped with a computer connection and Internet access. The luxurious complex Le Rivage offers an exclusive service with its magnificent spa with Jacuzzi, sauna, It also has a gym, all facing a large indoor heated pool, all with free WiFi connection. It also has beautiful Mediterranean gardens, an outdoor salt-chlorinated pool, and access to the beach, directly in front of the complex. The enclosure is totally closed with security cameras and a control center with 24-hour surveillance. Excellent location, in the best area of Estepona, on the beachfront with all kinds of services, and just a few minutes walk from the Port. An ideal place to relax with sea views and at the same time be close to all the restaurants, bars and golf courses. Just 15 minutes from Puerto Banús and a few minutes walk from the picturesque center and old town of Estepona.