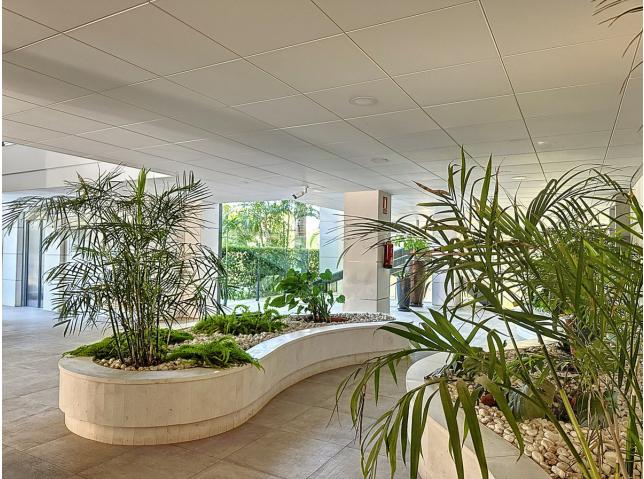

Located in the exclusive Les Rivages building with direct access to the beach. The apartment has sea and pool views. It has an elegant very spacious living room - dining room with access to a large terrace with wonderful views of the sea and the garden. The three large bedrooms have fitted wardrobes. The main bedroom is en-suite. The kitchen is fully equipped with top quality appliances. The apartment is fully equipped with underfloor heating, hot/cold air conditioning, Climalit double glazing in its windows, home automation system, two parking spaces with a large storage room. The rooms are equipped with a computer connection and Internet access. The luxurious complex Le Rivage offers an exclusive service with its magnificent spa with Jacuzzi, sauna, It also has a gym, all facing a large indoor heated pool, all with free WiFi connection. It also has beautiful Mediterranean gardens, an outdoor salt-chlorinated pool, and access to the beach, directly in front of the complex. The enclosure is totally closed with security cameras and a control center with 24-hour surveillance. Excellent location, in the best area of Estepona, on the beachfront with all kinds of services, and just a few minutes walk from the Port. An ideal place to relax with sea views and at the same time be close to all the restaurants, bars and golf courses. Just 15 minutes from Puerto Banús and a few minutes walk from the picturesque center and old town of Estepona.