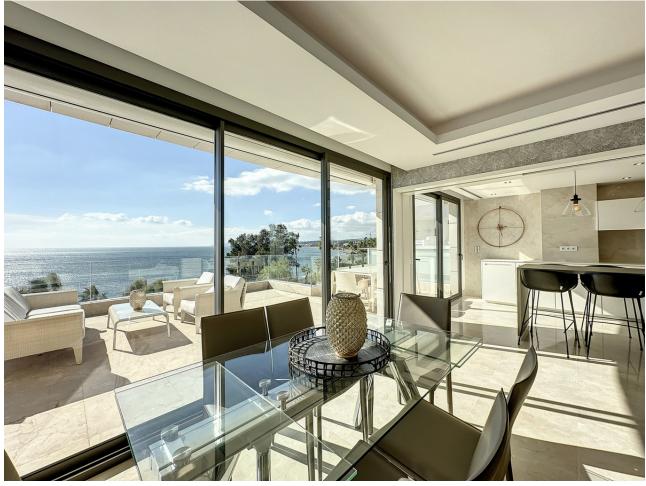

Located in the exclusive Les Rivages building with direct access to the beach. The apartment has sea and pool views. It has an elegant very spacious living room - dining room with access to a large terrace with wonderful views of the sea and the garden. The three large bedrooms have fitted wardrobes. The main bedroom is en-suite. The kitchen is fully equipped with top quality appliances. The apartment is fully equipped with underfloor heating, hot/cold air conditioning, Climalit double glazing in its windows, home automation system, two parking spaces with a large storage room. The rooms are equipped with a computer connection and Internet access. The luxurious complex Le Rivage offers an exclusive service with its magnificent spa with Jacuzzi, sauna, It also has a gym, all facing a large indoor heated pool, all with free WiFi connection. It also has beautiful Mediterranean gardens, an outdoor salt-chlorinated pool, and access to the beach, directly in front of the complex. The enclosure is totally closed with security cameras and a control center with 24-hour surveillance. Excellent location, in the best area of Estepona, on the beachfront with all kinds of services, and just a few minutes walk from the Port. An ideal place to relax with sea views and at the same time be close to all the restaurants, bars and golf courses. Just 15 minutes from Puerto Banús and a few minutes walk from the picturesque center and old town of Estepona.