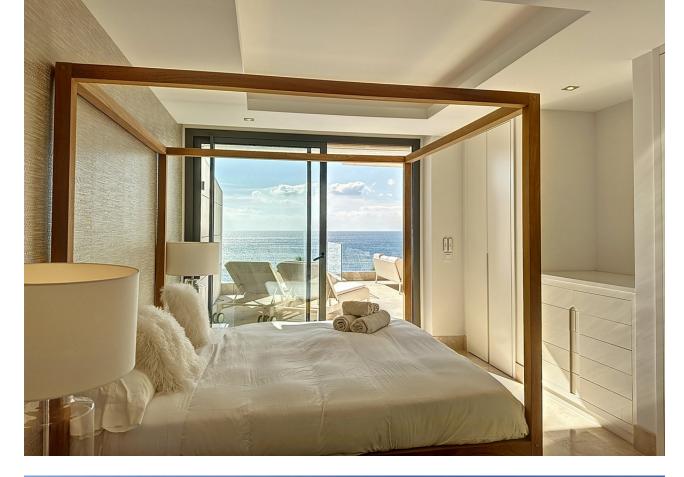

Located in the exclusive Les Rivages building with direct access to the beach. The apartment has sea and pool views. It has an elegant very spacious living room - dining room with access to a large terrace with wonderful views of the sea and the garden. The three large bedrooms have fitted wardrobes. The main bedroom is en-suite. The kitchen is fully equipped with top quality appliances. The apartment is fully equipped with underfloor heating, hot/cold air conditioning, Climalit double glazing in its windows, home automation system, two parking spaces with a large storage room. The rooms are equipped with a computer connection and Internet access. The luxurious complex Le Rivage offers an exclusive service with its magnificent spa with Jacuzzi, sauna, It also has a gym, all facing a large indoor heated pool, all with free WiFi connection. It also has beautiful Mediterranean gardens, an outdoor salt-chlorinated pool, and access to the beach, directly in front of the complex. The enclosure is totally closed with security cameras and a control center with 24-hour surveillance. Excellent location, in the best area of Estepona, on the beachfront with all kinds of services, and just a few minutes walk from the Port. An ideal place to relax with sea views and at the same time be close to all the restaurants, bars and golf courses. Just 15 minutes from Puerto Banús and a few minutes walk from the picturesque center and old town of Estepona.