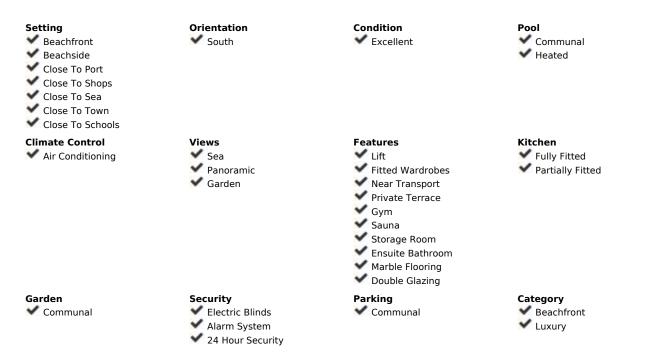

Located in the exclusive Les Rivages building with direct access to the beach. The apartment has sea and pool views. It has an elegant very spacious living room - dining room with access to a large terrace with wonderful views of the sea and the garden. The three large bedrooms have fitted wardrobes. The main bedroom is en-suite. The kitchen is fully equipped with top quality appliances. The apartment is fully equipped with underfloor heating, hot/cold air conditioning, Climalit double glazing in its windows, home automation system, two parking spaces with a large storage room. The rooms are equipped with a computer connection and Internet access. The luxurious complex Le Rivage offers an exclusive service with its magnificent spa with Jacuzzi, sauna, It also has a gym, all facing a large indoor heated pool, all with free WiFi connection. It also has beautiful Mediterranean gardens, an outdoor salt-chlorinated pool, and access to the beach, directly in front of the complex. The enclosure is totally closed with security cameras and a control center with 24-hour surveillance. Excellent location, in the best area of Estepona, on the beachfront with all kinds of services, and just a few minutes walk from the Port. An ideal place to relax with sea views and at the same time be close to all the restaurants, bars and golf courses. Just 15 minutes from Puerto Banús and a few minutes walk from the picturesque center and old town of Estepona.