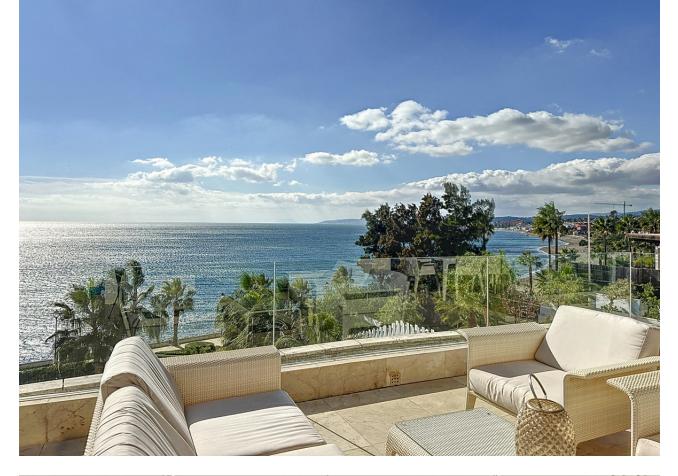

Located in the exclusive Les Rivages building with direct access to the beach. The apartment has sea and pool views. It has an elegant very spacious living room - dining room with access to a large terrace with wonderful views of the sea and the garden. The three large bedrooms have fitted wardrobes. The main bedroom is en-suite. The kitchen is fully equipped with top quality appliances. The apartment is fully equipped with underfloor heating, hot/cold air conditioning, Climalit double glazing in its windows, home automation system, two parking spaces with a large storage room. The rooms are equipped with a computer connection and Internet access. The luxurious complex Le Rivage offers an exclusive service with its magnificent spa with Jacuzzi, sauna, It also has a gym, all facing a large indoor heated pool, all with free WiFi connection. It also has beautiful Mediterranean gardens, an outdoor salt-chlorinated pool, and access to the beach, directly in front of the complex. The enclosure is totally closed with security cameras and a control center with 24-hour surveillance. Excellent location, in the best area of Estepona, on the beachfront with all kinds of services, and just a few minutes walk from the Port. An ideal place to relax with sea views and at the same time be close to all the restaurants, bars and golf courses. Just 15 minutes from Puerto Banús and a few minutes walk from the picturesque center and old town of Estepona.