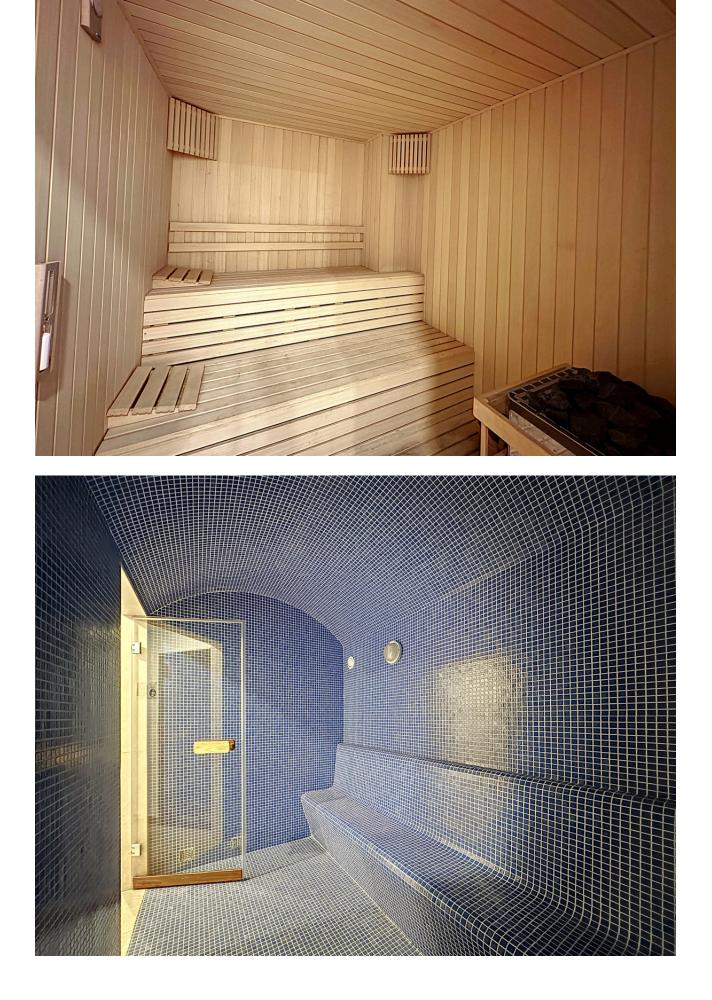

Located in the exclusive Les Rivages building with direct access to the beach. The apartment has sea and pool views. It has an elegant very spacious living room - dining room with access to a large terrace with wonderful views of the sea and the garden. The three large bedrooms have fitted wardrobes. The main bedroom is en-suite. The kitchen is fully equipped with top quality appliances. The apartment is fully equipped with underfloor heating, hot/cold air conditioning, Climalit double glazing in its windows, home automation system, two parking spaces with a large storage room. The rooms are equipped with a computer connection and Internet access. The luxurious complex Le Rivage offers an exclusive service with its magnificent spa with Jacuzzi, sauna, It also has a gym, all facing a large indoor heated pool, all with free WiFi connection. It also has beautiful Mediterranean gardens, an outdoor salt-chlorinated pool, and access to the beach, directly in front of the complex. The enclosure is totally closed with security cameras and a control center with 24-hour surveillance. Excellent location, in the best area of Estepona, on the beachfront with all kinds of services, and just a few minutes walk from the Port. An ideal place to relax with sea views and at the same time be close to all the restaurants, bars and golf courses. Just 15 minutes from Puerto Banús and a few minutes walk from the picturesque center and old town of Estepona.