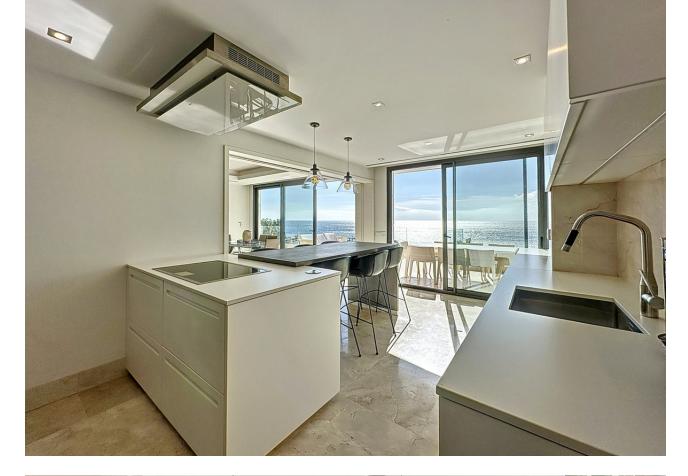

Located in the exclusive Les Rivages building with direct access to the beach. The apartment has sea and pool views. It has an elegant very spacious living room - dining room with access to a large terrace with wonderful views of the sea and the garden. The three large bedrooms have fitted wardrobes. The main bedroom is en-suite. The kitchen is fully equipped with top quality appliances. The apartment is fully equipped with underfloor heating, hot/cold air conditioning, Climalit double glazing in its windows, home automation system, two parking spaces with a large storage room. The rooms are equipped with a computer connection and Internet access. The luxurious complex Le Rivage offers an exclusive service with its magnificent spa with Jacuzzi, sauna, It also has a gym, all facing a large indoor heated pool, all with free WiFi connection. It also has beautiful Mediterranean gardens, an outdoor salt-chlorinated pool, and access to the beach, directly in front of the complex. The enclosure is totally closed with security cameras and a control center with 24-hour surveillance. Excellent location, in the best area of Estepona, on the beachfront with all kinds of services, and just a few minutes walk from the Port. An ideal place to relax with sea views and at the same time be close to all the restaurants, bars and golf courses. Just 15 minutes from Puerto Banús and a few minutes walk from the picturesque center and old town of Estepona.