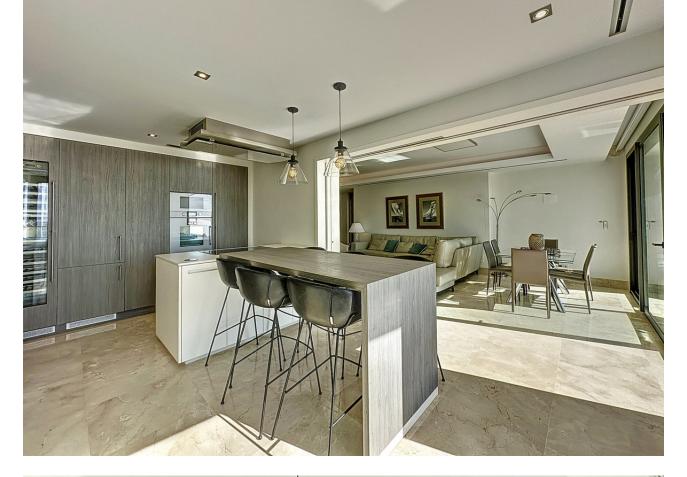

Located in the exclusive Les Rivages building with direct access to the beach. The apartment has sea and pool views. It has an elegant very spacious living room - dining room with access to a large terrace with wonderful views of the sea and the garden. The three large bedrooms have fitted wardrobes. The main bedroom is en-suite. The kitchen is fully equipped with top quality appliances. The apartment is fully equipped with underfloor heating, hot/cold air conditioning, Climalit double glazing in its windows, home automation system, two parking spaces with a large storage room. The rooms are equipped with a computer connection and Internet access. The luxurious complex Le Rivage offers an exclusive service with its magnificent spa with Jacuzzi, sauna, It also has a gym, all facing a large indoor heated pool, all with free WiFi connection. It also has beautiful Mediterranean gardens, an outdoor salt-chlorinated pool, and access to the beach, directly in front of the complex. The enclosure is totally closed with security cameras and a control center with 24-hour surveillance. Excellent location, in the best area of Estepona, on the beachfront with all kinds of services, and just a few minutes walk from the Port. An ideal place to relax with sea views and at the same time be close to all the restaurants, bars and golf courses. Just 15 minutes from Puerto Banús and a few minutes walk from the picturesque center and old town of Estepona.