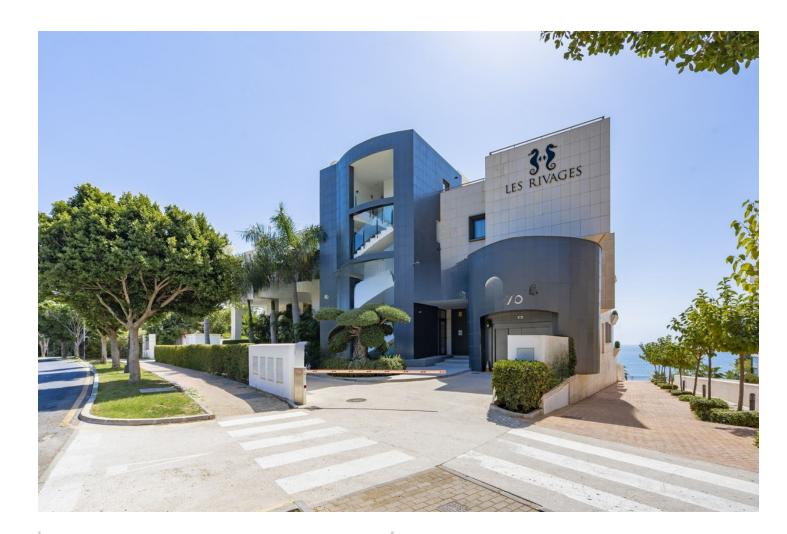

Located in the exclusive Les Rivages building with direct access to the beach. The apartment has sea and pool views. It has an elegant very spacious living room - dining room with access to a large terrace with wonderful views of the sea and the garden. The three large bedrooms have fitted wardrobes. The main bedroom is en-suite. The kitchen is fully equipped with top quality appliances. The apartment is fully equipped with underfloor heating, hot/cold air conditioning, Climalit double glazing in its windows, home automation system, two parking spaces with a large storage room. The rooms are equipped with a computer connection and Internet access. The luxurious complex Le Rivage offers an exclusive service with its magnificent spa with Jacuzzi, sauna, It also has a gym, all facing a large indoor heated pool, all with free WiFi connection. It also has beautiful Mediterranean gardens, an outdoor salt-chlorinated pool, and access to the beach, directly in front of the complex. The enclosure is totally closed with security cameras and a control center with 24-hour surveillance. Excellent location, in the best area of Estepona, on the beachfront with all kinds of services, and just a few minutes walk from the Port. An ideal place to relax with sea views and at the same time be close to all the restaurants, bars and golf courses. Just 15 minutes from Puerto Banús and a few minutes walk from the picturesque center and old town of Estepona.