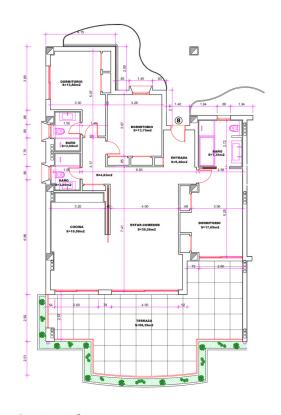

agnificent spa with Jacuzzi, sauna, It also has a gym, all facing a large indoor heated pool, all with free WiFi connection. It also has beautiful Mediterranean gardens, an outdoor salt-chlorinated pool, and access to the beach, directly in front of the complex. The enclosure is totally closed with security cameras and a control center with 24-hour surveillance. Excellent location, in the best area of Estepona, on the beachfront with all kinds of services, and just a few minutes walk from the Port. An ideal place to relax with sea views and at the same time be close to all the restaurants, bars and golf courses. Just 15 minutes from Puerto Banús and a few minutes walk from the picturesque center and old town of Estepona.







































































Apartamento 8 Escala 1:100