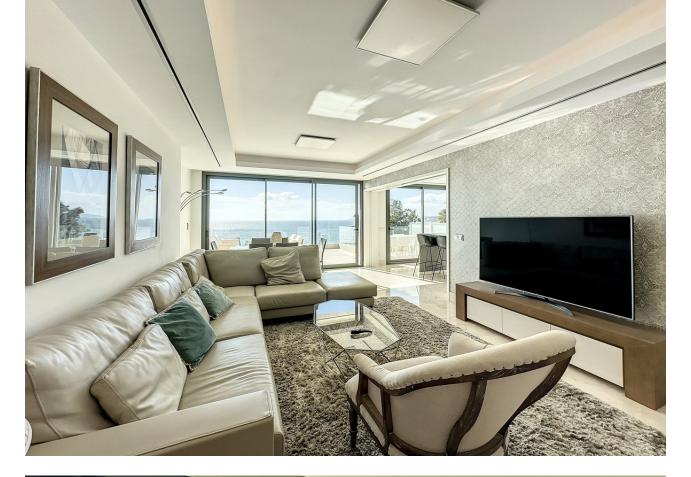

Located in the exclusive Les Rivages building with direct access to the beach. The apartment has sea and pool views. It has an elegant very spacious living room - dining room with access to a large terrace with wonderful views of the sea and the garden. The three large bedrooms have fitted wardrobes. The main bedroom is en-suite. The kitchen is fully equipped with top quality appliances. The apartment is fully equipped with underfloor heating, hot/cold air conditioning, Climalit double glazing in its windows, home automation system, two parking spaces with a large storage room. The rooms are equipped with a computer connection and Internet access. The luxurious complex Le Rivage offers an exclusive service with its magnificent spa with Jacuzzi, sauna, It also has a gym, all facing a large indoor heated pool, all with free WiFi connection. It also has beautiful Mediterranean gardens, an outdoor salt-chlorinated pool, and access to the beach, directly in front of the complex. The enclosure is totally closed with security cameras and a control center with 24-hour surveillance. Excellent location, in the best area of Estepona, on the beachfront with all kinds of services, and just a few minutes walk from the Port. An ideal place to relax with sea views and at the same time be close to all the restaurants, bars and golf courses. Just 15 minutes from Puerto Banús and a few minutes walk from the picturesque center and old town of Estepona.