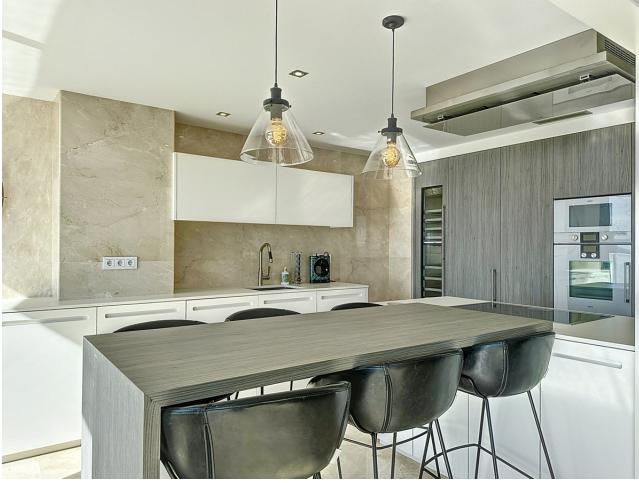

Located in the exclusive Les Rivages building with direct access to the beach. The apartment has sea and pool views. It has an elegant very spacious living room - dining room with access to a large terrace with wonderful views of the sea and the garden. The three large bedrooms have fitted wardrobes. The main bedroom is en-suite. The kitchen is fully equipped with top quality appliances. The apartment is fully equipped with underfloor heating, hot/cold air conditioning, Climalit double glazing in its windows, home automation system, two parking spaces with a large storage room. The rooms are equipped with a computer connection and Internet access. The luxurious complex Le Rivage offers an exclusive service with its magnificent spa with Jacuzzi, sauna, It also has a gym, all facing a large indoor heated pool, all with free WiFi connection. It also has beautiful Mediterranean gardens, an outdoor salt-chlorinated pool, and access to the beach, directly in front of the complex. The enclosure is totally closed with security cameras and a control center with 24-hour surveillance. Excellent location, in the best area of Estepona, on the beachfront with all kinds of services, and just a few minutes walk from the Port. An ideal place to relax with sea views and at the same time be close to all the restaurants, bars and golf courses. Just 15 minutes from Puerto Banús and a few minutes walk from the picturesque center and old town of Estepona.