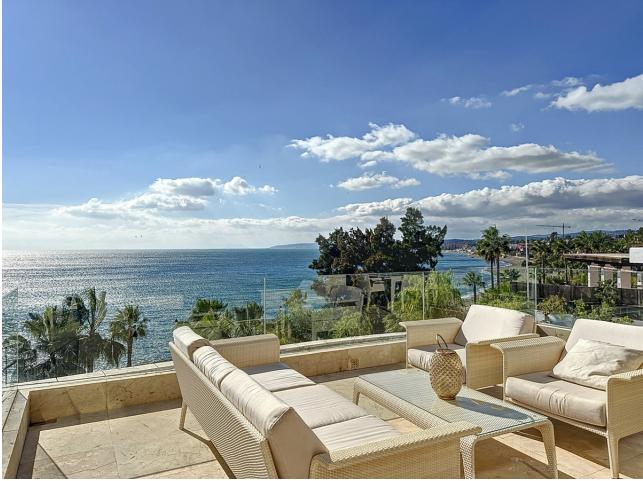

Located in the exclusive Les Rivages building with direct access to the beach. The apartment has sea and pool views. It has an elegant very spacious living room - dining room with access to a large terrace with wonderful views of the sea and the garden. The three large bedrooms have fitted wardrobes. The main bedroom is en-suite. The kitchen is fully equipped with top quality appliances. The apartment is fully equipped with underfloor heating, hot/cold air conditioning, Climalit double glazing in its windows, home automation system, two parking spaces with a large storage room. The rooms are equipped with a computer connection and Internet access. The luxurious complex Le Rivage offers an exclusive service with its magnificent spa with Jacuzzi, sauna, It also has a gym, all facing a large indoor heated pool, all with free WiFi connection. It also has beautiful Mediterranean gardens, an outdoor salt-chlorinated pool, and access to the beach, directly in front of the complex. The enclosure is totally closed with security cameras and a control center with 24-hour surveillance. Excellent location, in the best area of Estepona, on the beachfront with all kinds of services, and just a few minutes walk from the Port. An ideal place to relax with sea views and at the same time be close to all the restaurants, bars and golf courses. Just 15 minutes from Puerto Banús and a few minutes walk from the picturesque center and old town of Estepona.