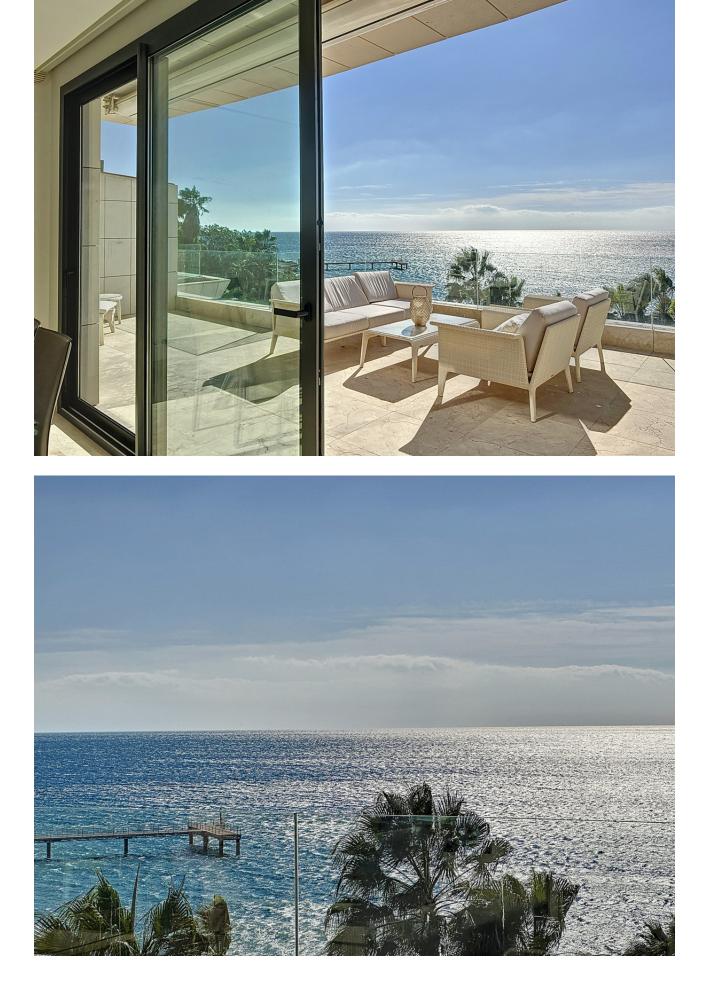

Located in the exclusive Les Rivages building with direct access to the beach. The apartment has sea and pool views. It has an elegant very spacious living room - dining room with access to a large terrace with wonderful views of the sea and the garden. The three large bedrooms have fitted wardrobes. The main bedroom is en-suite. The kitchen is fully equipped with top quality appliances. The apartment is fully equipped with underfloor heating, hot/cold air conditioning, Climalit double glazing in its windows, home automation system, two parking spaces with a large storage room. The rooms are equipped with a computer connection and Internet access. The luxurious complex Le Rivage offers an exclusive service with its magnificent spa with Jacuzzi, sauna, It also has a gym, all facing a large indoor heated pool, all with free WiFi connection. It also has beautiful Mediterranean gardens, an outdoor salt-chlorinated pool, and access to the beach, directly in front of the complex. The enclosure is totally closed with security cameras and a control center with 24-hour surveillance. Excellent location, in the best area of Estepona, on the beachfront with all kinds of services, and just a few minutes walk from the Port. An ideal place to relax with sea views and at the same time be close to all the restaurants, bars and golf courses. Just 15 minutes from Puerto Banús and a few minutes walk from the picturesque center and old town of Estepona.