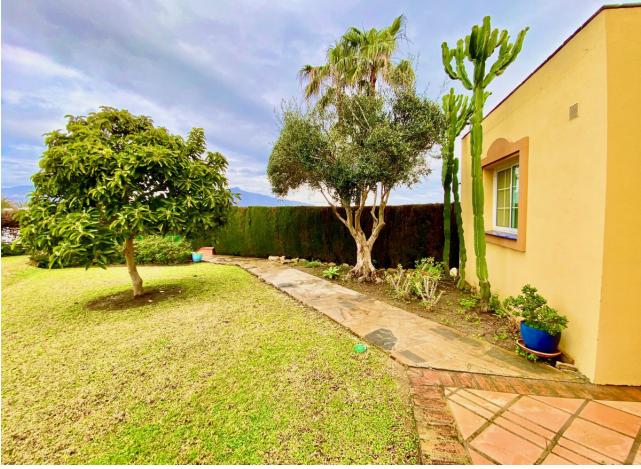

Detached Villa, Atalaya, Costa del Sol. 4 Bedrooms, 2.5 Bathrooms, Built 290 m<sup>2</sup>, Terrace 50 m<sup>2</sup>, Garden/Plot 1035 m<sup>2</sup>. Setting : Commercial Area, Close To Golf, Close To Port, Close To Shops, Close To Town, Close To Schools, Close To Marina, Urbanisation. Orientation : South, West. Condition : Excellent. Pool : Communal. Climate Control : Air Conditioning, Fireplace. Views : Mountain, Garden, Pool. Features : Covered Terrace, Fitted Wardrobes, Near Transport, Private Terrace, Storage Room, Utility Room, Ensuite Bathroom, Marble Flooring, Double Glazing. Kitchen : Fully Fitted. Garden : Communal, Private. Security : Gated Complex, Entry Phone. Parking : Underground, Garage, Covered, More Than One, Private. Utilities : Electricity, Drinkable Water, Telephone. Category : Golf, Holiday Homes, Investment, Luxury, Resale, Contemporary.