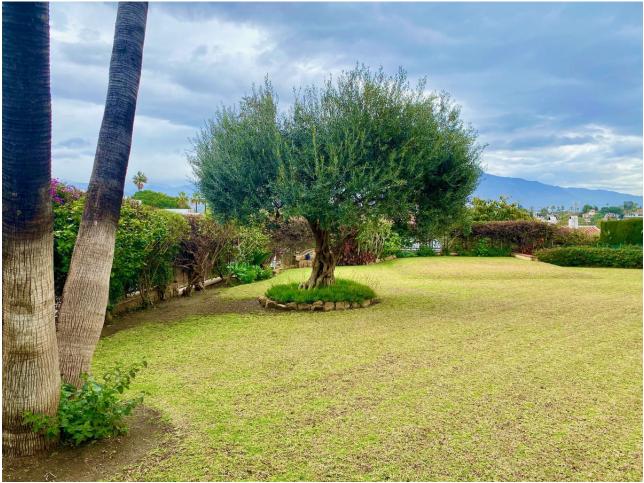

Detached Villa, Atalaya, Costa del Sol. 4 Bedrooms, 2.5 Bathrooms, Built 290 m<sup>2</sup>, Terrace 50 m<sup>2</sup>, Garden/Plot 1035 m<sup>2</sup>. Setting : Commercial Area, Close To Golf, Close To Port, Close To Shops, Close To Town, Close To Schools, Close To Marina, Urbanisation. Orientation : South, West. Condition : Excellent. Pool : Communal. Climate Control : Air Conditioning, Fireplace. Views : Mountain, Garden, Pool. Features : Covered Terrace, Fitted Wardrobes, Near Transport, Private Terrace, Storage Room, Utility Room, Ensuite Bathroom, Marble Flooring, Double Glazing. Kitchen : Fully Fitted. Garden : Communal, Private. Security : Gated Complex, Entry Phone. Parking : Underground, Garage, Covered, More Than One, Private. Utilities : Electricity, Drinkable Water, Telephone. Category : Golf, Holiday Homes, Investment, Luxury, Resale, Contemporary.