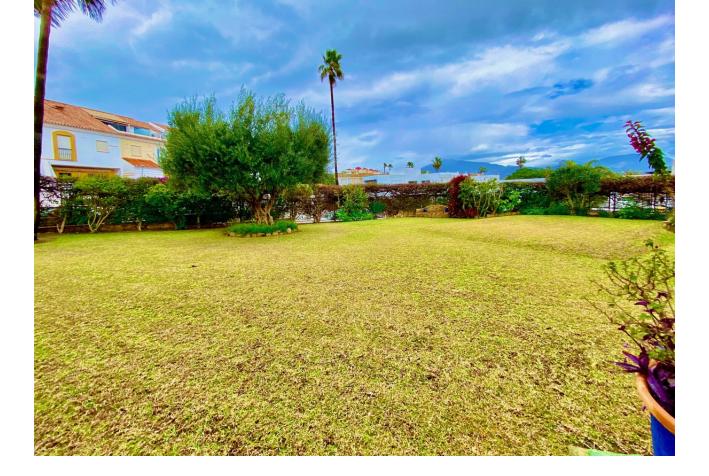

Detached Villa, Atalaya, Costa del Sol. 4 Bedrooms, 2.5 Bathrooms, Built 290 m<sup>2</sup>, Terrace 50 m<sup>2</sup>, Garden/Plot 1035 m<sup>2</sup>. Setting : Commercial Area, Close To Golf, Close To Port, Close To Shops, Close To Town, Close To Schools, Close To Marina, Urbanisation. Orientation : South, West. Condition : Excellent. Pool : Communal. Climate Control : Air Conditioning, Fireplace. Views : Mountain, Garden, Pool. Features : Covered Terrace, Fitted Wardrobes, Near Transport, Private Terrace, Storage Room, Utility Room, Ensuite Bathroom, Marble Flooring, Double Glazing. Kitchen : Fully Fitted. Garden : Communal, Private. Security : Gated Complex, Entry Phone. Parking : Underground, Garage, Covered, More Than One, Private. Utilities : Electricity, Drinkable Water, Telephone. Category : Golf, Holiday Homes, Investment, Luxury, Resale, Contemporary.