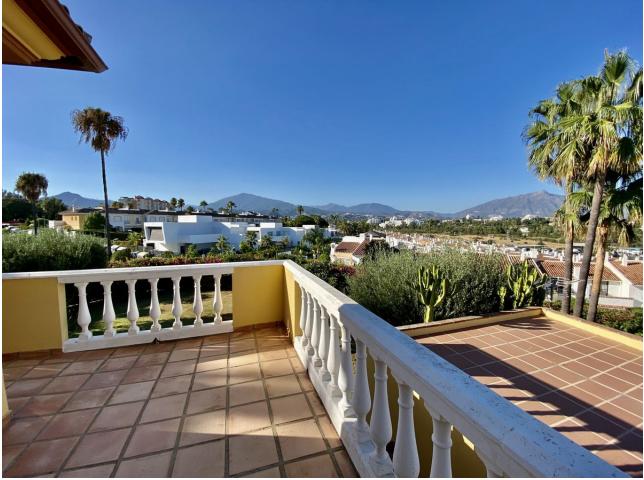

Detached Villa, Atalaya, Costa del Sol. 4 Bedrooms, 2.5 Bathrooms, Built 290 m<sup>2</sup>, Terrace 50 m<sup>2</sup>, Garden/Plot 1035 m<sup>2</sup>. Setting : Commercial Area, Close To Golf, Close To Port, Close To Shops, Close To Town, Close To Schools, Close To Marina, Urbanisation. Orientation : South, West. Condition : Excellent. Pool : Communal. Climate Control : Air Conditioning, Fireplace. Views : Mountain, Garden, Pool. Features : Covered Terrace, Fitted Wardrobes, Near Transport, Private Terrace, Storage Room, Utility Room, Ensuite Bathroom, Marble Flooring, Double Glazing. Kitchen : Fully Fitted. Garden : Communal, Private. Security : Gated Complex, Entry Phone. Parking : Underground, Garage, Covered, More Than One, Private. Utilities : Electricity, Drinkable Water, Telephone. Category : Golf, Holiday Homes, Investment, Luxury, Resale, Contemporary.