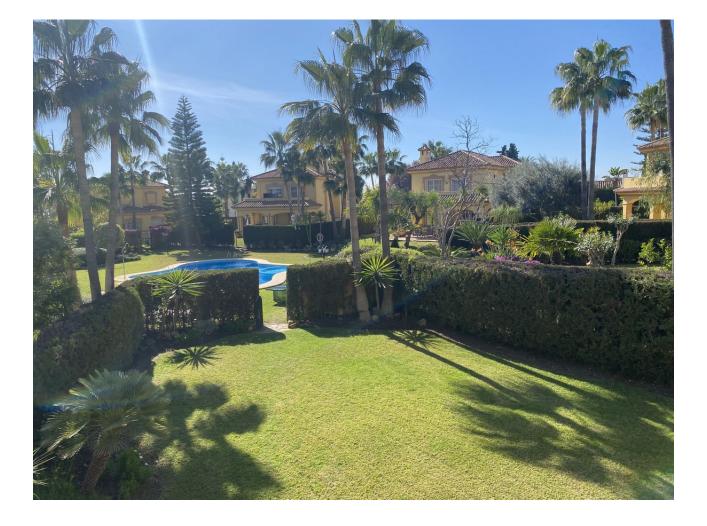

Detached Villa, Atalaya, Costa del Sol. 4 Bedrooms, 2.5 Bathrooms, Built 290 m<sup>2</sup>, Terrace 50 m<sup>2</sup>, Garden/Plot 1035 m<sup>2</sup>. Setting : Commercial Area, Close To Golf, Close To Port, Close To Shops, Close To Town, Close To Schools, Close To Marina, Urbanisation. Orientation : South, West. Condition : Excellent. Pool : Communal. Climate Control : Air Conditioning, Fireplace. Views : Mountain, Garden, Pool. Features : Covered Terrace, Fitted Wardrobes, Near Transport, Private Terrace, Storage Room, Utility Room, Ensuite Bathroom, Marble Flooring, Double Glazing. Kitchen : Fully Fitted. Garden : Communal, Private. Security : Gated Complex, Entry Phone. Parking : Underground, Garage, Covered, More Than One, Private. Utilities : Electricity, Drinkable Water, Telephone. Category : Golf, Holiday Homes, Investment, Luxury, Resale, Contemporary.