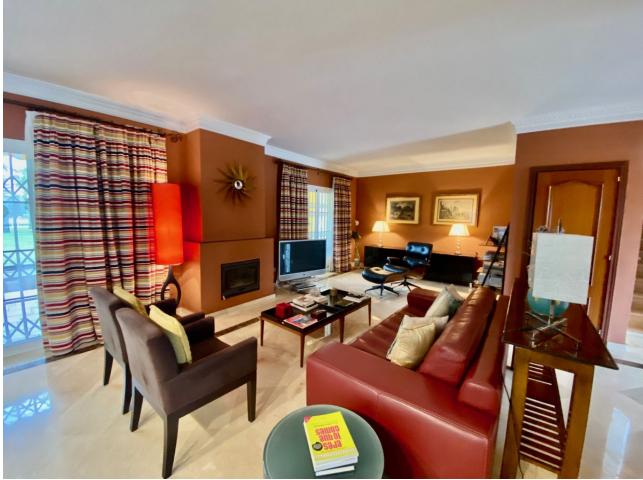

Detached Villa, Atalaya, Costa del Sol. 4 Bedrooms, 2.5 Bathrooms, Built 290 m<sup>2</sup>, Terrace 50 m<sup>2</sup>, Garden/Plot 1035 m<sup>2</sup>. Setting : Commercial Area, Close To Golf, Close To Port, Close To Shops, Close To Town, Close To Schools, Close To Marina, Urbanisation. Orientation : South, West. Condition : Excellent. Pool : Communal. Climate Control : Air Conditioning, Fireplace. Views : Mountain, Garden, Pool. Features : Covered Terrace, Fitted Wardrobes, Near Transport, Private Terrace, Storage Room, Utility Room, Ensuite Bathroom, Marble Flooring, Double Glazing. Kitchen : Fully Fitted. Garden : Communal, Private. Security : Gated Complex, Entry Phone. Parking : Underground, Garage, Covered, More Than One, Private. Utilities : Electricity, Drinkable Water, Telephone. Category : Golf, Holiday Homes, Investment, Luxury, Resale, Contemporary.