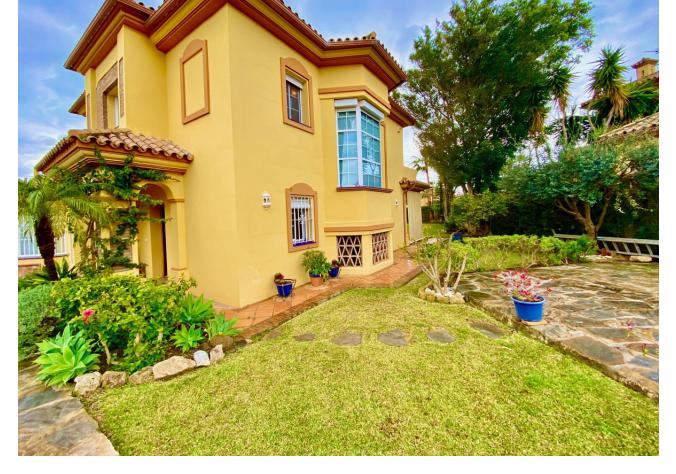

Detached Villa, Atalaya, Costa del Sol. 4 Bedrooms, 2.5 Bathrooms, Built 290 m<sup>2</sup>, Terrace 50 m<sup>2</sup>, Garden/Plot 1035 m<sup>2</sup>. Setting : Commercial Area, Close To Golf, Close To Port, Close To Shops, Close To Town, Close To Schools, Close To Marina, Urbanisation. Orientation : South, West. Condition : Excellent. Pool : Communal. Climate Control : Air Conditioning, Fireplace. Views : Mountain, Garden, Pool. Features : Covered Terrace, Fitted Wardrobes, Near Transport, Private Terrace, Storage Room, Utility Room, Ensuite Bathroom, Marble Flooring, Double Glazing. Kitchen : Fully Fitted. Garden : Communal, Private. Security : Gated Complex, Entry Phone. Parking : Underground, Garage, Covered, More Than One, Private. Utilities : Electricity, Drinkable Water, Telephone. Category : Golf, Holiday Homes, Investment, Luxury, Resale, Contemporary.