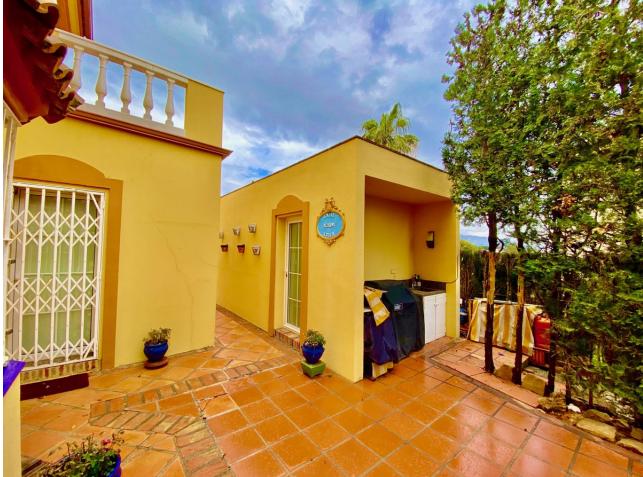

Detached Villa, Atalaya, Costa del Sol. 4 Bedrooms, 2.5 Bathrooms, Built 290 m<sup>2</sup>, Terrace 50 m<sup>2</sup>, Garden/Plot 1035 m<sup>2</sup>. Setting : Commercial Area, Close To Golf, Close To Port, Close To Shops, Close To Town, Close To Schools, Close To Marina, Urbanisation. Orientation : South, West. Condition : Excellent. Pool : Communal. Climate Control : Air Conditioning, Fireplace. Views : Mountain, Garden, Pool. Features : Covered Terrace, Fitted Wardrobes, Near Transport, Private Terrace, Storage Room, Utility Room, Ensuite Bathroom, Marble Flooring, Double Glazing. Kitchen : Fully Fitted. Garden : Communal, Private. Security : Gated Complex, Entry Phone. Parking : Underground, Garage, Covered, More Than One, Private. Utilities : Electricity, Drinkable Water, Telephone. Category : Golf, Holiday Homes, Investment, Luxury, Resale, Contemporary.