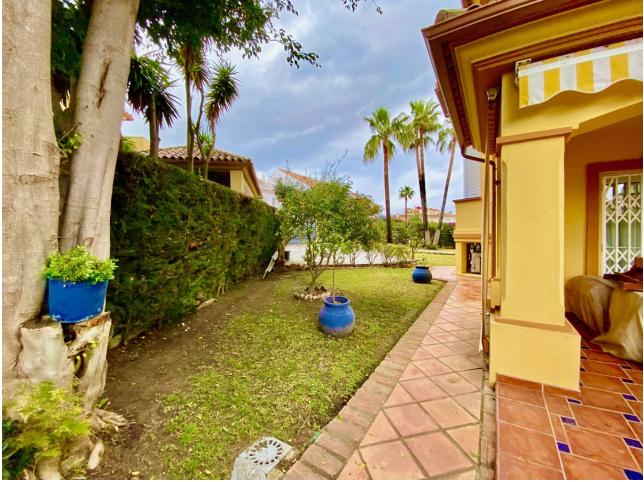

Detached Villa, Atalaya, Costa del Sol. 4 Bedrooms, 2.5 Bathrooms, Built 290 m<sup>2</sup>, Terrace 50 m<sup>2</sup>, Garden/Plot 1035 m<sup>2</sup>. Setting : Commercial Area, Close To Golf, Close To Port, Close To Shops, Close To Town, Close To Schools, Close To Marina, Urbanisation. Orientation : South, West. Condition : Excellent. Pool : Communal. Climate Control : Air Conditioning, Fireplace. Views : Mountain, Garden, Pool. Features : Covered Terrace, Fitted Wardrobes, Near Transport, Private Terrace, Storage Room, Utility Room, Ensuite Bathroom, Marble Flooring, Double Glazing. Kitchen : Fully Fitted. Garden : Communal, Private. Security : Gated Complex, Entry Phone. Parking : Underground, Garage, Covered, More Than One, Private. Utilities : Electricity, Drinkable Water, Telephone. Category : Golf, Holiday Homes, Investment, Luxury, Resale, Contemporary.