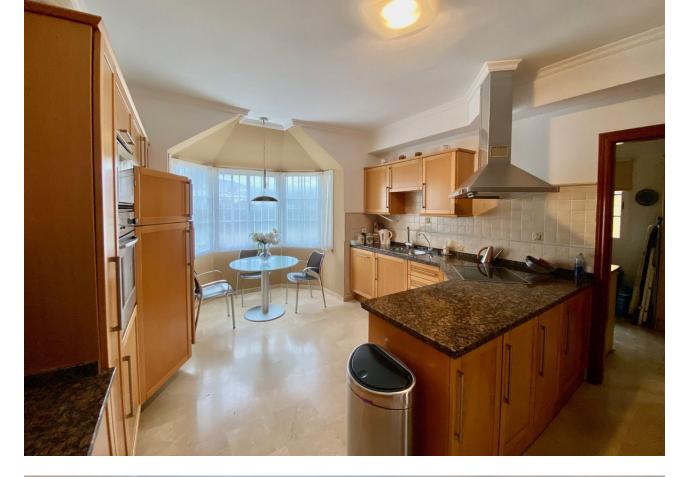

Detached Villa, Atalaya, Costa del Sol. 4 Bedrooms, 2.5 Bathrooms, Built 290 m<sup>2</sup>, Terrace 50 m<sup>2</sup>, Garden/Plot 1035 m<sup>2</sup>. Setting : Commercial Area, Close To Golf, Close To Port, Close To Shops, Close To Town, Close To Schools, Close To Marina, Urbanisation. Orientation : South, West. Condition : Excellent. Pool : Communal. Climate Control : Air Conditioning, Fireplace. Views : Mountain, Garden, Pool. Features : Covered Terrace, Fitted Wardrobes, Near Transport, Private Terrace, Storage Room, Utility Room, Ensuite Bathroom, Marble Flooring, Double Glazing. Kitchen : Fully Fitted. Garden : Communal, Private. Security : Gated Complex, Entry Phone. Parking : Underground, Garage, Covered, More Than One, Private. Utilities : Electricity, Drinkable Water, Telephone. Category : Golf, Holiday Homes, Investment, Luxury, Resale, Contemporary.