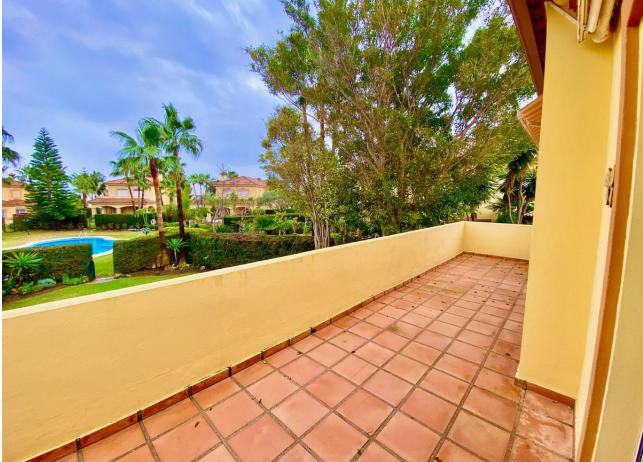

Detached Villa, Atalaya, Costa del Sol. 4 Bedrooms, 2.5 Bathrooms, Built 290 m<sup>2</sup>, Terrace 50 m<sup>2</sup>, Garden/Plot 1035 m<sup>2</sup>. Setting : Commercial Area, Close To Golf, Close To Port, Close To Shops, Close To Town, Close To Schools, Close To Marina, Urbanisation. Orientation : South, West. Condition : Excellent. Pool : Communal. Climate Control : Air Conditioning, Fireplace. Views : Mountain, Garden, Pool. Features : Covered Terrace, Fitted Wardrobes, Near Transport, Private Terrace, Storage Room, Utility Room, Ensuite Bathroom, Marble Flooring, Double Glazing. Kitchen : Fully Fitted. Garden : Communal, Private. Security : Gated Complex, Entry Phone. Parking : Underground, Garage, Covered, More Than One, Private. Utilities : Electricity, Drinkable Water, Telephone. Category : Golf, Holiday Homes, Investment, Luxury, Resale, Contemporary.