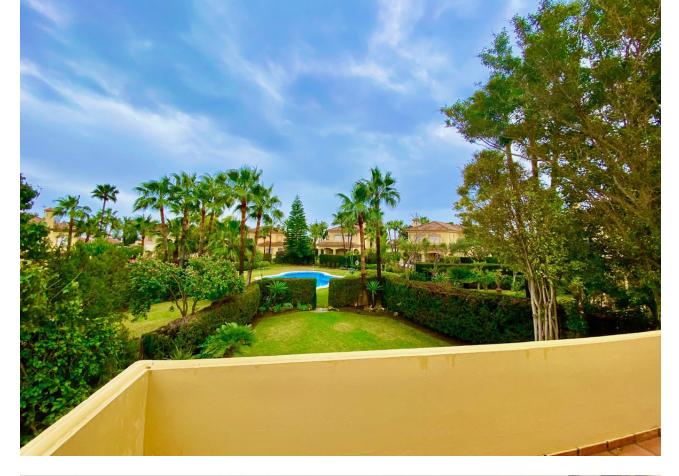

Detached Villa, Atalaya, Costa del Sol. 4 Bedrooms, 2.5 Bathrooms, Built 290 m<sup>2</sup>, Terrace 50 m<sup>2</sup>, Garden/Plot 1035 m<sup>2</sup>. Setting : Commercial Area, Close To Golf, Close To Port, Close To Shops, Close To Town, Close To Schools, Close To Marina, Urbanisation. Orientation : South, West. Condition : Excellent. Pool : Communal. Climate Control : Air Conditioning, Fireplace. Views : Mountain, Garden, Pool. Features : Covered Terrace, Fitted Wardrobes, Near Transport, Private Terrace, Storage Room, Utility Room, Ensuite Bathroom, Marble Flooring, Double Glazing. Kitchen : Fully Fitted. Garden : Communal, Private. Security : Gated Complex, Entry Phone. Parking : Underground, Garage, Covered, More Than One, Private. Utilities : Electricity, Drinkable Water, Telephone. Category : Golf, Holiday Homes, Investment, Luxury, Resale, Contemporary.