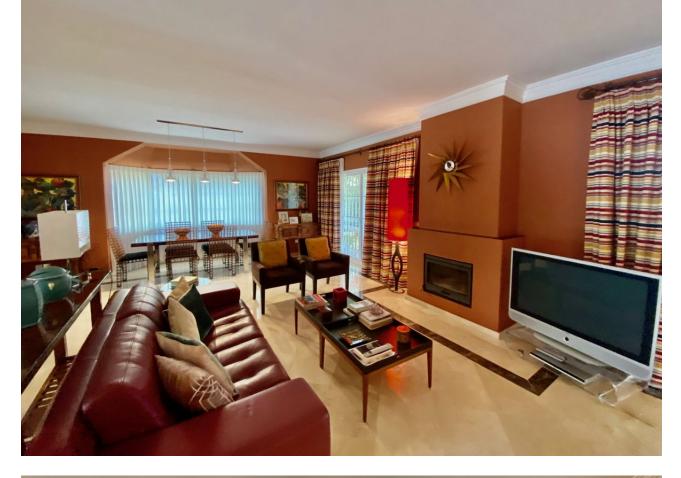

Detached Villa, Atalaya, Costa del Sol. 4 Bedrooms, 2.5 Bathrooms, Built 290 m<sup>2</sup>, Terrace 50 m<sup>2</sup>, Garden/Plot 1035 m<sup>2</sup>. Setting : Commercial Area, Close To Golf, Close To Port, Close To Shops, Close To Town, Close To Schools, Close To Marina, Urbanisation. Orientation : South, West. Condition : Excellent. Pool : Communal. Climate Control : Air Conditioning, Fireplace. Views : Mountain, Garden, Pool. Features : Covered Terrace, Fitted Wardrobes, Near Transport, Private Terrace, Storage Room, Utility Room, Ensuite Bathroom, Marble Flooring, Double Glazing. Kitchen : Fully Fitted. Garden : Communal, Private. Security : Gated Complex, Entry Phone. Parking : Underground, Garage, Covered, More Than One, Private. Utilities : Electricity, Drinkable Water, Telephone. Category : Golf, Holiday Homes, Investment, Luxury, Resale, Contemporary.