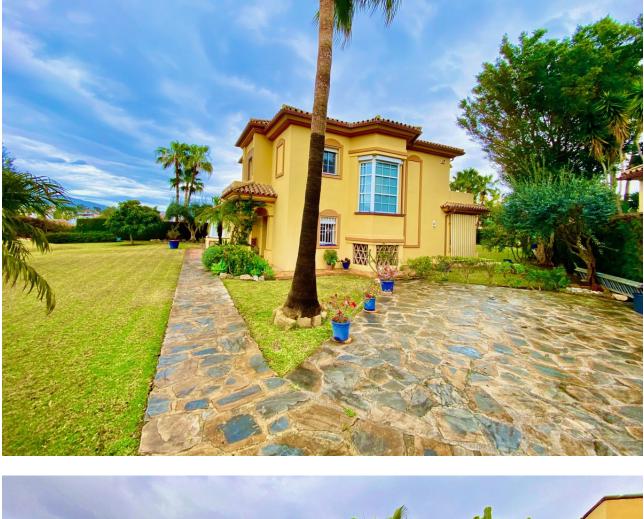

Detached Villa, Atalaya, Costa del Sol. 4 Bedrooms, 2.5 Bathrooms, Built 290 m<sup>2</sup>, Terrace 50 m<sup>2</sup>, Garden/Plot 1035 m<sup>2</sup>. Setting : Commercial Area, Close To Golf, Close To Port, Close To Shops, Close To Town, Close To Schools, Close To Marina, Urbanisation. Orientation : South, West. Condition : Excellent. Pool : Communal. Climate Control : Air Conditioning, Fireplace. Views : Mountain, Garden, Pool. Features : Covered Terrace, Fitted Wardrobes, Near Transport, Private Terrace, Storage Room, Utility Room, Ensuite Bathroom, Marble Flooring, Double Glazing. Kitchen : Fully Fitted. Garden : Communal, Private. Security : Gated Complex, Entry Phone. Parking : Underground, Garage, Covered, More Than One, Private. Utilities : Electricity, Drinkable Water, Telephone. Category : Golf, Holiday Homes, Investment, Luxury, Resale, Contemporary.