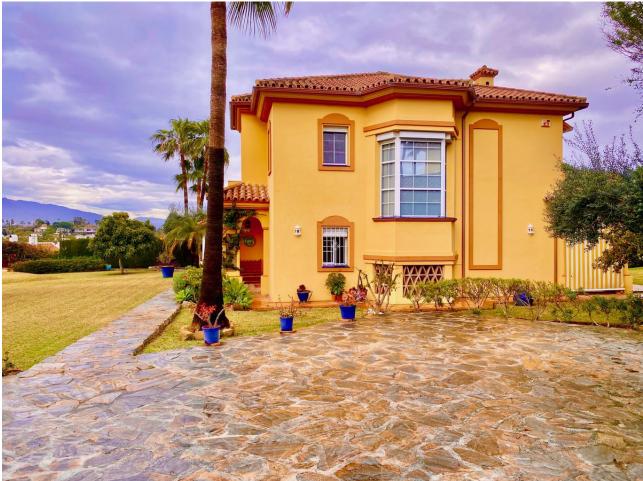

Detached Villa, Atalaya, Costa del Sol. 4 Bedrooms, 2.5 Bathrooms, Built 290 m<sup>2</sup>, Terrace 50 m<sup>2</sup>, Garden/Plot 1035 m<sup>2</sup>. Setting : Commercial Area, Close To Golf, Close To Port, Close To Shops, Close To Town, Close To Schools, Close To Marina, Urbanisation. Orientation : South, West. Condition : Excellent. Pool : Communal. Climate Control : Air Conditioning, Fireplace. Views : Mountain, Garden, Pool. Features : Covered Terrace, Fitted Wardrobes, Near Transport, Private Terrace, Storage Room, Utility Room, Ensuite Bathroom, Marble Flooring, Double Glazing. Kitchen : Fully Fitted. Garden : Communal, Private. Security : Gated Complex, Entry Phone. Parking : Underground, Garage, Covered, More Than One, Private. Utilities : Electricity, Drinkable Water, Telephone. Category : Golf, Holiday Homes, Investment, Luxury, Resale, Contemporary.