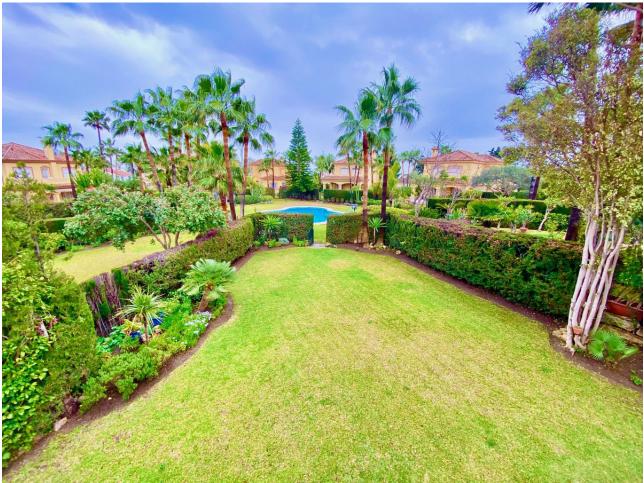

Detached Villa, Atalaya, Costa del Sol. 4 Bedrooms, 2.5 Bathrooms, Built 290 m<sup>2</sup>, Terrace 50 m<sup>2</sup>, Garden/Plot 1035 m<sup>2</sup>. Setting : Commercial Area, Close To Golf, Close To Port, Close To Shops, Close To Town, Close To Schools, Close To Marina, Urbanisation. Orientation : South, West. Condition : Excellent. Pool : Communal. Climate Control : Air Conditioning, Fireplace. Views : Mountain, Garden, Pool. Features : Covered Terrace, Fitted Wardrobes, Near Transport, Private Terrace, Storage Room, Utility Room, Ensuite Bathroom, Marble Flooring, Double Glazing. Kitchen : Fully Fitted. Garden : Communal, Private. Security : Gated Complex, Entry Phone. Parking : Underground, Garage, Covered, More Than One, Private. Utilities : Electricity, Drinkable Water, Telephone. Category : Golf, Holiday Homes, Investment, Luxury, Resale, Contemporary.