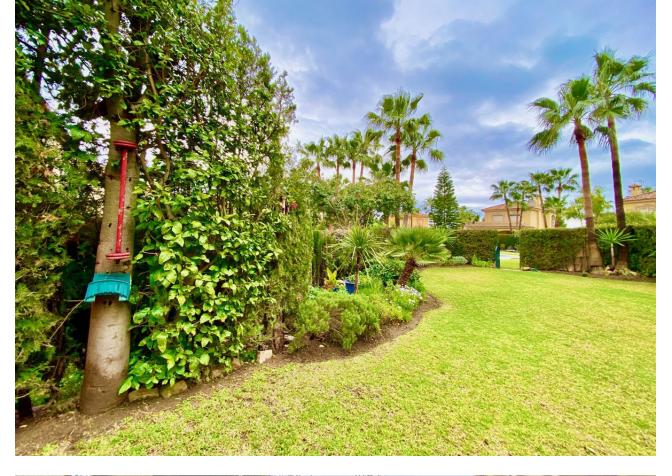

Detached Villa, Atalaya, Costa del Sol. 4 Bedrooms, 2.5 Bathrooms, Built 290 m<sup>2</sup>, Terrace 50 m<sup>2</sup>, Garden/Plot 1035 m<sup>2</sup>. Setting : Commercial Area, Close To Golf, Close To Port, Close To Shops, Close To Town, Close To Schools, Close To Marina, Urbanisation. Orientation : South, West. Condition : Excellent. Pool : Communal. Climate Control : Air Conditioning, Fireplace. Views : Mountain, Garden, Pool. Features : Covered Terrace, Fitted Wardrobes, Near Transport, Private Terrace, Storage Room, Utility Room, Ensuite Bathroom, Marble Flooring, Double Glazing. Kitchen : Fully Fitted. Garden : Communal, Private. Security : Gated Complex, Entry Phone. Parking : Underground, Garage, Covered, More Than One, Private. Utilities : Electricity, Drinkable Water, Telephone. Category : Golf, Holiday Homes, Investment, Luxury, Resale, Contemporary.