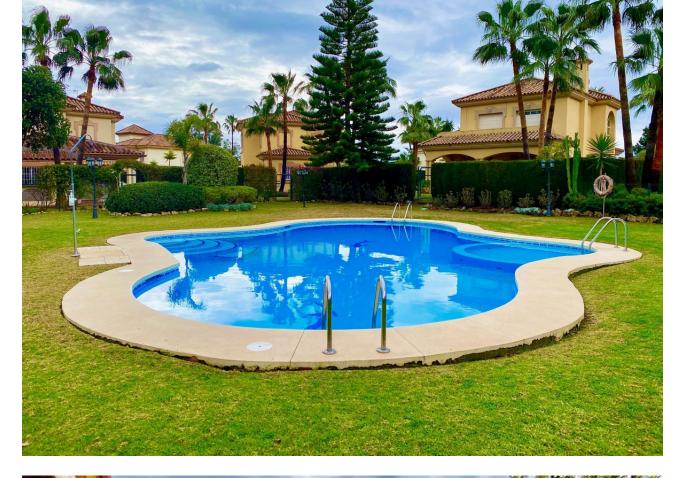

Detached Villa, Atalaya, Costa del Sol. 4 Bedrooms, 2.5 Bathrooms, Built 290 m<sup>2</sup>, Terrace 50 m<sup>2</sup>, Garden/Plot 1035 m<sup>2</sup>. Setting : Commercial Area, Close To Golf, Close To Port, Close To Shops, Close To Town, Close To Schools, Close To Marina, Urbanisation. Orientation : South, West. Condition : Excellent. Pool : Communal. Climate Control : Air Conditioning, Fireplace. Views : Mountain, Garden, Pool. Features : Covered Terrace, Fitted Wardrobes, Near Transport, Private Terrace, Storage Room, Utility Room, Ensuite Bathroom, Marble Flooring, Double Glazing. Kitchen : Fully Fitted. Garden : Communal, Private. Security : Gated Complex, Entry Phone. Parking : Underground, Garage, Covered, More Than One, Private. Utilities : Electricity, Drinkable Water, Telephone. Category : Golf, Holiday Homes, Investment, Luxury, Resale, Contemporary.