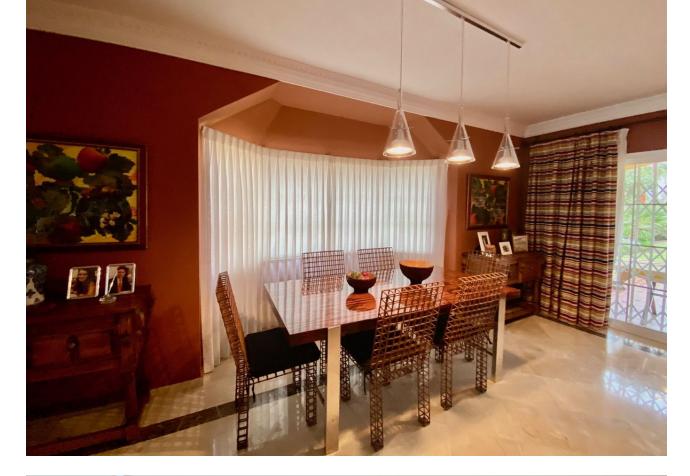

Detached Villa, Atalaya, Costa del Sol. 4 Bedrooms, 2.5 Bathrooms, Built 290 m<sup>2</sup>, Terrace 50 m<sup>2</sup>, Garden/Plot 1035 m<sup>2</sup>. Setting : Commercial Area, Close To Golf, Close To Port, Close To Shops, Close To Town, Close To Schools, Close To Marina, Urbanisation. Orientation : South, West. Condition : Excellent. Pool : Communal. Climate Control : Air Conditioning, Fireplace. Views : Mountain, Garden, Pool. Features : Covered Terrace, Fitted Wardrobes, Near Transport, Private Terrace, Storage Room, Utility Room, Ensuite Bathroom, Marble Flooring, Double Glazing. Kitchen : Fully Fitted. Garden : Communal, Private. Security : Gated Complex, Entry Phone. Parking : Underground, Garage, Covered, More Than One, Private. Utilities : Electricity, Drinkable Water, Telephone. Category : Golf, Holiday Homes, Investment, Luxury, Resale, Contemporary.