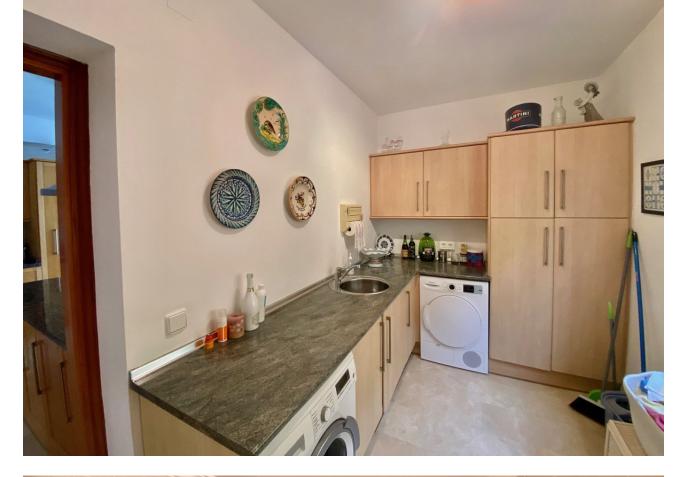

Detached Villa, Atalaya, Costa del Sol. 4 Bedrooms, 2.5 Bathrooms, Built 290 m<sup>2</sup>, Terrace 50 m<sup>2</sup>, Garden/Plot 1035 m<sup>2</sup>. Setting : Commercial Area, Close To Golf, Close To Port, Close To Shops, Close To Town, Close To Schools, Close To Marina, Urbanisation. Orientation : South, West. Condition : Excellent. Pool : Communal. Climate Control : Air Conditioning, Fireplace. Views : Mountain, Garden, Pool. Features : Covered Terrace, Fitted Wardrobes, Near Transport, Private Terrace, Storage Room, Utility Room, Ensuite Bathroom, Marble Flooring, Double Glazing. Kitchen : Fully Fitted. Garden : Communal, Private. Security : Gated Complex, Entry Phone. Parking : Underground, Garage, Covered, More Than One, Private. Utilities : Electricity, Drinkable Water, Telephone. Category : Golf, Holiday Homes, Investment, Luxury, Resale, Contemporary.