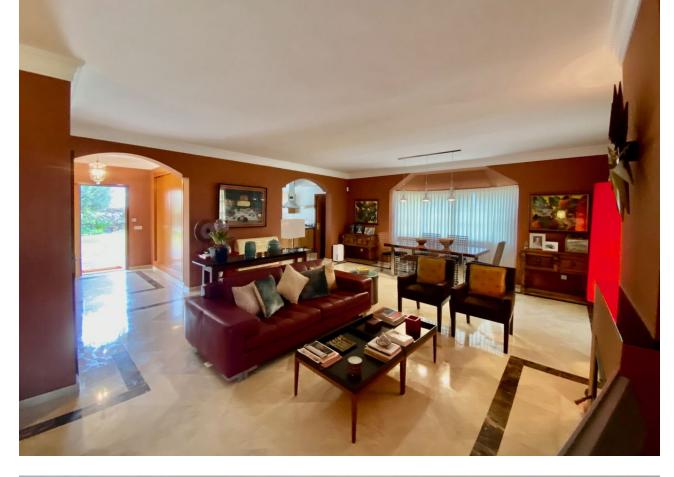

Detached Villa, Atalaya, Costa del Sol. 4 Bedrooms, 2.5 Bathrooms, Built 290 m<sup>2</sup>, Terrace 50 m<sup>2</sup>, Garden/Plot 1035 m<sup>2</sup>. Setting : Commercial Area, Close To Golf, Close To Port, Close To Shops, Close To Town, Close To Schools, Close To Marina, Urbanisation. Orientation : South, West. Condition : Excellent. Pool : Communal. Climate Control : Air Conditioning, Fireplace. Views : Mountain, Garden, Pool. Features : Covered Terrace, Fitted Wardrobes, Near Transport, Private Terrace, Storage Room, Utility Room, Ensuite Bathroom, Marble Flooring, Double Glazing. Kitchen : Fully Fitted. Garden : Communal, Private. Security : Gated Complex, Entry Phone. Parking : Underground, Garage, Covered, More Than One, Private. Utilities : Electricity, Drinkable Water, Telephone. Category : Golf, Holiday Homes, Investment, Luxury, Resale, Contemporary.