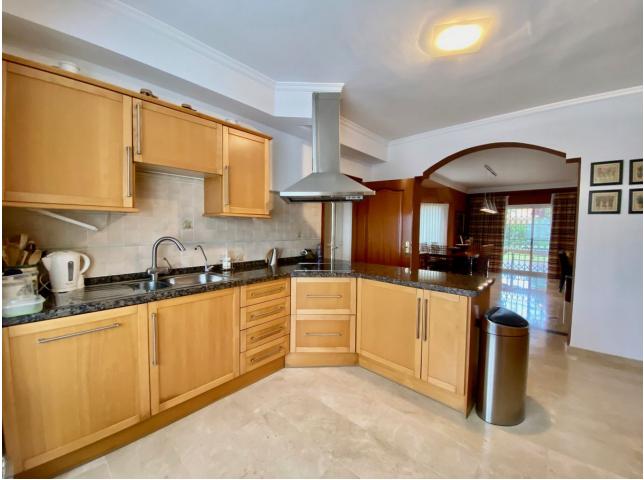

Detached Villa, Atalaya, Costa del Sol. 4 Bedrooms, 2.5 Bathrooms, Built 290 m<sup>2</sup>, Terrace 50 m<sup>2</sup>, Garden/Plot 1035 m<sup>2</sup>. Setting : Commercial Area, Close To Golf, Close To Port, Close To Shops, Close To Town, Close To Schools, Close To Marina, Urbanisation. Orientation : South, West. Condition : Excellent. Pool : Communal. Climate Control : Air Conditioning, Fireplace. Views : Mountain, Garden, Pool. Features : Covered Terrace, Fitted Wardrobes, Near Transport, Private Terrace, Storage Room, Utility Room, Ensuite Bathroom, Marble Flooring, Double Glazing. Kitchen : Fully Fitted. Garden : Communal, Private. Security : Gated Complex, Entry Phone. Parking : Underground, Garage, Covered, More Than One, Private. Utilities : Electricity, Drinkable Water, Telephone. Category : Golf, Holiday Homes, Investment, Luxury, Resale, Contemporary.