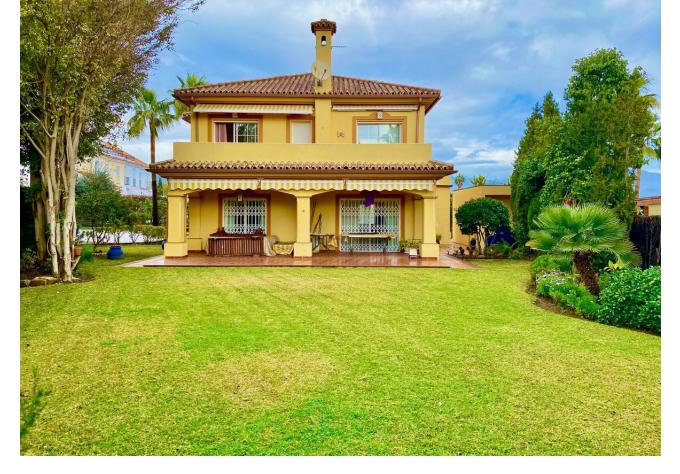

Detached Villa, Atalaya, Costa del Sol. 4 Bedrooms, 2.5 Bathrooms, Built 290 m<sup>2</sup>, Terrace 50 m<sup>2</sup>, Garden/Plot 1035 m<sup>2</sup>. Setting : Commercial Area, Close To Golf, Close To Port, Close To Shops, Close To Town, Close To Schools, Close To Marina, Urbanisation. Orientation : South, West. Condition : Excellent. Pool : Communal. Climate Control : Air Conditioning, Fireplace. Views : Mountain, Garden, Pool. Features : Covered Terrace, Fitted Wardrobes, Near Transport, Private Terrace, Storage Room, Utility Room, Ensuite Bathroom, Marble Flooring, Double Glazing. Kitchen : Fully Fitted. Garden : Communal, Private. Security : Gated Complex, Entry Phone. Parking : Underground, Garage, Covered, More Than One, Private. Utilities : Electricity, Drinkable Water, Telephone. Category : Golf, Holiday Homes, Investment, Luxury, Resale, Contemporary.