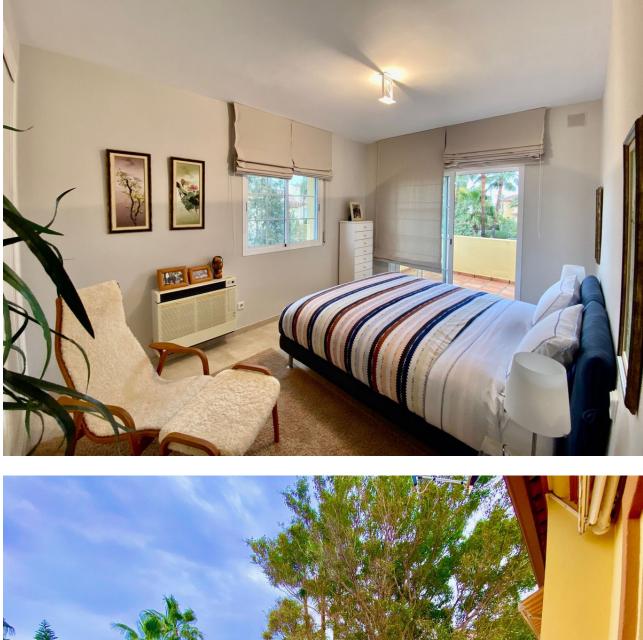

Detached Villa, Atalaya, Costa del Sol. 4 Bedrooms, 2.5 Bathrooms, Built 290 m<sup>2</sup>, Terrace 50 m<sup>2</sup>, Garden/Plot 1035 m<sup>2</sup>. Setting : Commercial Area, Close To Golf, Close To Port, Close To Shops, Close To Town, Close To Schools, Close To Marina, Urbanisation. Orientation : South, West. Condition : Excellent. Pool : Communal. Climate Control : Air Conditioning, Fireplace. Views : Mountain, Garden, Pool. Features : Covered Terrace, Fitted Wardrobes, Near Transport, Private Terrace, Storage Room, Utility Room, Ensuite Bathroom, Marble Flooring, Double Glazing. Kitchen : Fully Fitted. Garden : Communal, Private. Security : Gated Complex, Entry Phone. Parking : Underground, Garage, Covered, More Than One, Private. Utilities : Electricity, Drinkable Water, Telephone. Category : Golf, Holiday Homes, Investment, Luxury, Resale, Contemporary.