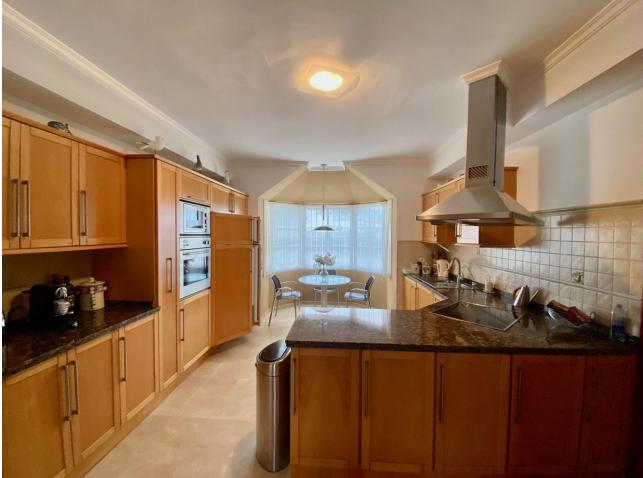

Detached Villa, Atalaya, Costa del Sol. 4 Bedrooms, 2.5 Bathrooms, Built 290 m<sup>2</sup>, Terrace 50 m<sup>2</sup>, Garden/Plot 1035 m<sup>2</sup>. Setting : Commercial Area, Close To Golf, Close To Port, Close To Shops, Close To Town, Close To Schools, Close To Marina, Urbanisation. Orientation : South, West. Condition : Excellent. Pool : Communal. Climate Control : Air Conditioning, Fireplace. Views : Mountain, Garden, Pool. Features : Covered Terrace, Fitted Wardrobes, Near Transport, Private Terrace, Storage Room, Utility Room, Ensuite Bathroom, Marble Flooring, Double Glazing. Kitchen : Fully Fitted. Garden : Communal, Private. Security : Gated Complex, Entry Phone. Parking : Underground, Garage, Covered, More Than One, Private. Utilities : Electricity, Drinkable Water, Telephone. Category : Golf, Holiday Homes, Investment, Luxury, Resale, Contemporary.