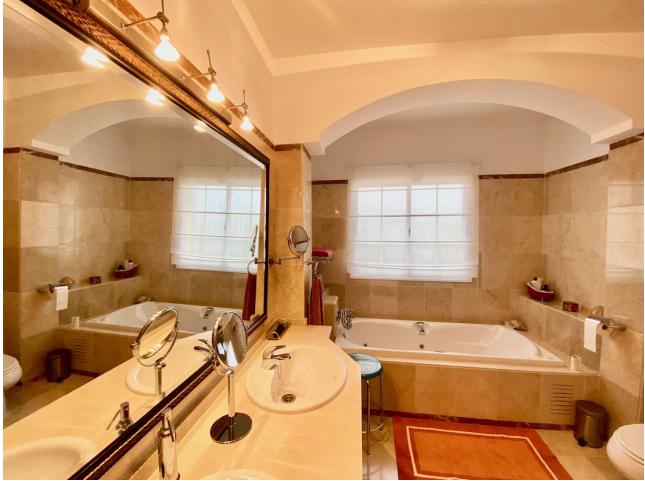

Detached Villa, Atalaya, Costa del Sol. 4 Bedrooms, 2.5 Bathrooms, Built 290 m<sup>2</sup>, Terrace 50 m<sup>2</sup>, Garden/Plot 1035 m<sup>2</sup>. Setting : Commercial Area, Close To Golf, Close To Port, Close To Shops, Close To Town, Close To Schools, Close To Marina, Urbanisation. Orientation : South, West. Condition : Excellent. Pool : Communal. Climate Control : Air Conditioning, Fireplace. Views : Mountain, Garden, Pool. Features : Covered Terrace, Fitted Wardrobes, Near Transport, Private Terrace, Storage Room, Utility Room, Ensuite Bathroom, Marble Flooring, Double Glazing. Kitchen : Fully Fitted. Garden : Communal, Private. Security : Gated Complex, Entry Phone. Parking : Underground, Garage, Covered, More Than One, Private. Utilities : Electricity, Drinkable Water, Telephone. Category : Golf, Holiday Homes, Investment, Luxury, Resale, Contemporary.