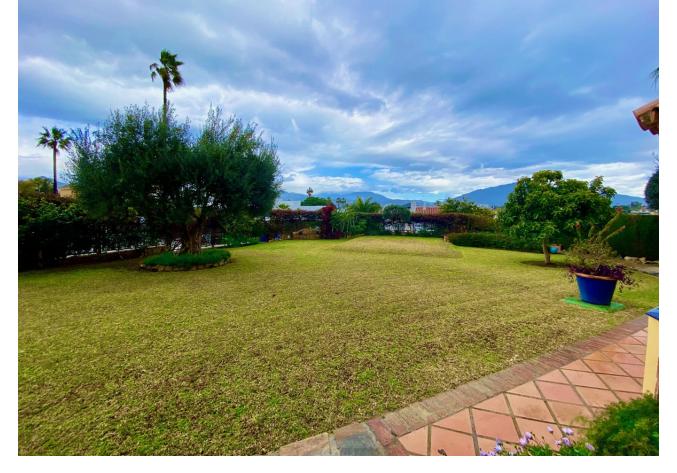

Detached Villa, Atalaya, Costa del Sol. 4 Bedrooms, 2.5 Bathrooms, Built 290 m<sup>2</sup>, Terrace 50 m<sup>2</sup>, Garden/Plot 1035 m<sup>2</sup>. Setting : Commercial Area, Close To Golf, Close To Port, Close To Shops, Close To Town, Close To Schools, Close To Marina, Urbanisation. Orientation : South, West. Condition : Excellent. Pool : Communal. Climate Control : Air Conditioning, Fireplace. Views : Mountain, Garden, Pool. Features : Covered Terrace, Fitted Wardrobes, Near Transport, Private Terrace, Storage Room, Utility Room, Ensuite Bathroom, Marble Flooring, Double Glazing. Kitchen : Fully Fitted. Garden : Communal, Private. Security : Gated Complex, Entry Phone. Parking : Underground, Garage, Covered, More Than One, Private. Utilities : Electricity, Drinkable Water, Telephone. Category : Golf, Holiday Homes, Investment, Luxury, Resale, Contemporary.