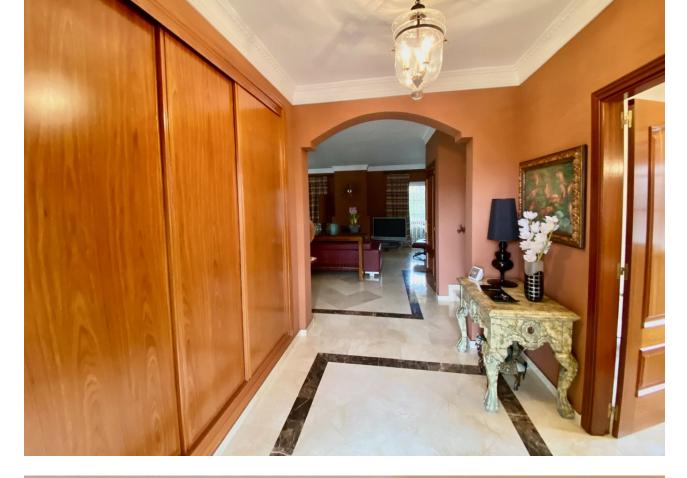

Detached Villa, Atalaya, Costa del Sol. 4 Bedrooms, 2.5 Bathrooms, Built 290 m<sup>2</sup>, Terrace 50 m<sup>2</sup>, Garden/Plot 1035 m<sup>2</sup>. Setting : Commercial Area, Close To Golf, Close To Port, Close To Shops, Close To Town, Close To Schools, Close To Marina, Urbanisation. Orientation : South, West. Condition : Excellent. Pool : Communal. Climate Control : Air Conditioning, Fireplace. Views : Mountain, Garden, Pool. Features : Covered Terrace, Fitted Wardrobes, Near Transport, Private Terrace, Storage Room, Utility Room, Ensuite Bathroom, Marble Flooring, Double Glazing. Kitchen : Fully Fitted. Garden : Communal, Private. Security : Gated Complex, Entry Phone. Parking : Underground, Garage, Covered, More Than One, Private. Utilities : Electricity, Drinkable Water, Telephone. Category : Golf, Holiday Homes, Investment, Luxury, Resale, Contemporary.