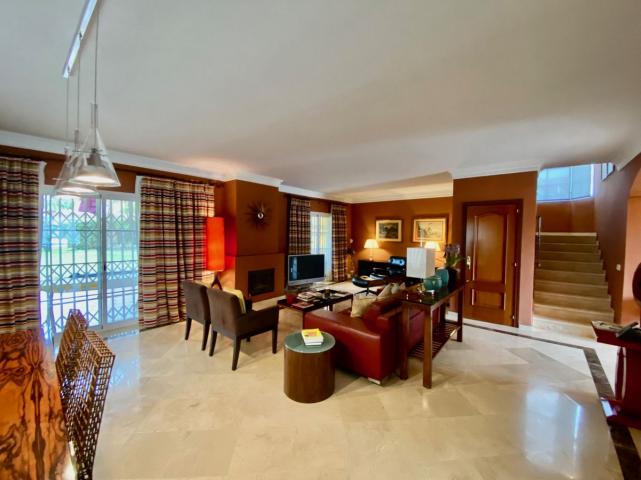

Detached Villa, Atalaya, Costa del Sol. 4 Bedrooms, 2.5 Bathrooms, Built 290 m<sup>2</sup>, Terrace 50 m<sup>2</sup>, Garden/Plot 1035 m<sup>2</sup>. Setting : Commercial Area, Close To Golf, Close To Port, Close To Shops, Close To Town, Close To Schools, Close To Marina, Urbanisation. Orientation : South, West. Condition : Excellent. Pool : Communal. Climate Control : Air Conditioning, Fireplace. Views : Mountain, Garden, Pool. Features : Covered Terrace, Fitted Wardrobes, Near Transport, Private Terrace, Storage Room, Utility Room, Ensuite Bathroom, Marble Flooring, Double Glazing. Kitchen : Fully Fitted. Garden : Communal, Private. Security : Gated Complex, Entry Phone. Parking : Underground, Garage, Covered, More Than One, Private. Utilities : Electricity, Drinkable Water, Telephone. Category : Golf, Holiday Homes, Investment, Luxury, Resale, Contemporary.