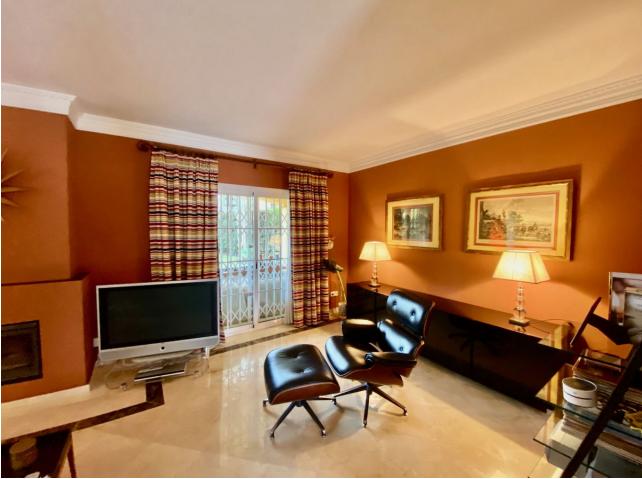

Detached Villa, Atalaya, Costa del Sol. 4 Bedrooms, 2.5 Bathrooms, Built 290 m<sup>2</sup>, Terrace 50 m<sup>2</sup>, Garden/Plot 1035 m<sup>2</sup>. Setting : Commercial Area, Close To Golf, Close To Port, Close To Shops, Close To Town, Close To Schools, Close To Marina, Urbanisation. Orientation : South, West. Condition : Excellent. Pool : Communal. Climate Control : Air Conditioning, Fireplace. Views : Mountain, Garden, Pool. Features : Covered Terrace, Fitted Wardrobes, Near Transport, Private Terrace, Storage Room, Utility Room, Ensuite Bathroom, Marble Flooring, Double Glazing. Kitchen : Fully Fitted. Garden : Communal, Private. Security : Gated Complex, Entry Phone. Parking : Underground, Garage, Covered, More Than One, Private. Utilities : Electricity, Drinkable Water, Telephone. Category : Golf, Holiday Homes, Investment, Luxury, Resale, Contemporary.