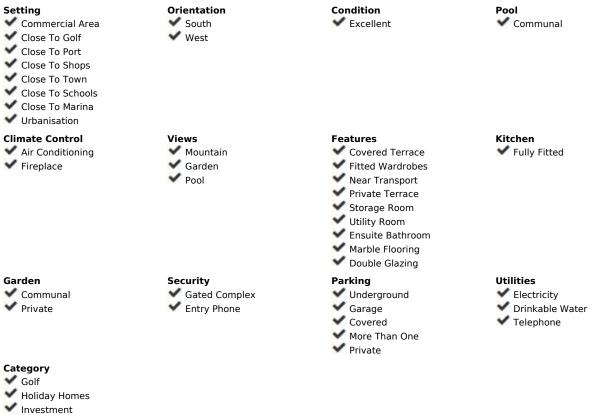

Detached Villa, Atalaya, Costa del Sol. 4 Bedrooms, 2.5 Bathrooms, Built 290 m<sup>2</sup>, Terrace 50 m<sup>2</sup>, Garden/Plot 1035 m<sup>2</sup>. Setting : Commercial Area, Close To Golf, Close To Port, Close To Shops, Close To Town, Close To Schools, Close To Marina, Urbanisation. Orientation : South, West. Condition : Excellent. Pool : Communal. Climate Control : Air Conditioning, Fireplace. Views : Mountain, Garden, Pool. Features : Covered Terrace, Fitted Wardrobes, Near Transport, Private Terrace, Storage Room, Utility Room, Ensuite Bathroom, Marble Flooring, Double Glazing. Kitchen : Fully Fitted. Garden : Communal, Private. Security : Gated Complex, Entry Phone. Parking : Underground, Garage, Covered, More Than One, Private. Utilities : Electricity, Drinkable Water, Telephone. Category : Golf, Holiday Homes, Investment, Luxury, Resale, Contemporary.