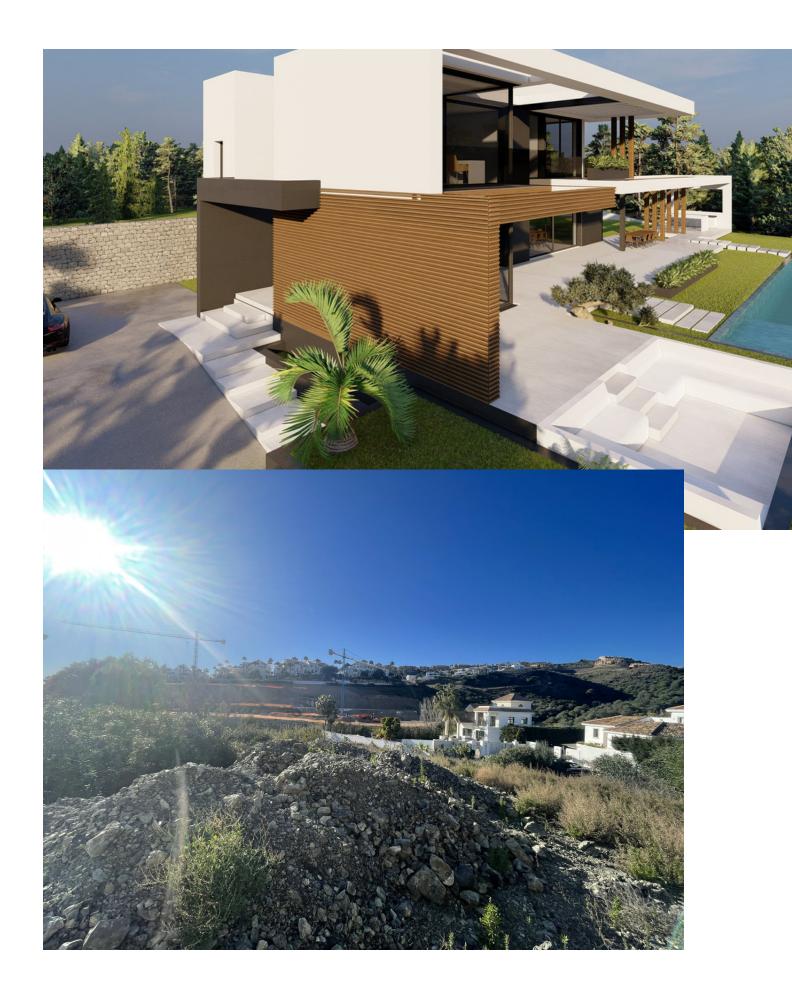

Sales - Plot - Benahavís 550.000€ www.mibgroup.es +34 662 58 96 58 info@mibgroup.es

Ref.-ID: MIBGR4267858

Benahavís

Plot

¡Discover the land of your dreams in Paradise, Benahavis! This impressive plot of 1,146 m2 offers you the opportunity to build the villa you have always wanted, with a buildable surface of 654 m2 distributed over up to three floors. Located in a privileged environment, just 10 minutes from the golden beaches and 15 minutes from the exclusive Puerto Banus, this location is ideal for enjoying the Mediterranean life. You will also be just 20 minutes from the vibrant centre of Marbella. The land has urban access road and is located in an urban core, which guarantees comfort and easy access to all services, restaurants and sports clubs nearby. If you prefer a faster option, you also have the possibility to purchase with an Architect project already done by the current owner or work with an architect to design your perfect home. Don't miss this unique opportunity to invest in one of the most sought after areas on the Costa del Sol. ¡ Contact us for more details and start making your dream come true!