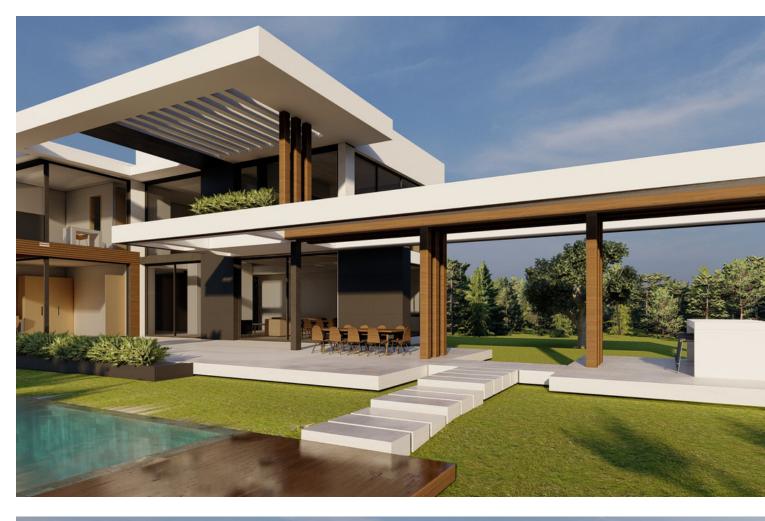

Sales - Plot - Benahavís 550.000€ www.mibgroup.es +34 662 58 96 58 info@mibgroup.es

Ref.-ID: MIBGR4267858

Benahavís

Plot

¡Discover the land of your dreams in Paradise, Benahavis! This impressive plot of 1,146 m2 offers you the opportunity to build the villa you have always wanted, with a buildable surface of 654 m2 distributed over up to three floors. Located in a privileged environment, just 10 minutes from the golden beaches and 15 minutes from the exclusive Puerto Banus, this location is ideal for enjoying the Mediterranean life. You will also be just 20 minutes from the vibrant centre of Marbella. The land has urban access road and is located in an urban core, which guarantees comfort and easy access to all services, restaurants and sports clubs nearby. If you prefer a faster option, you also have the possibility to purchase with an Architect project already done by the current owner or work with an architect to design your perfect home. Don't miss this unique opportunity to invest in one of the most sought after areas on the Costa del Sol. ¡ Contact us for more details and start making your dream come true!