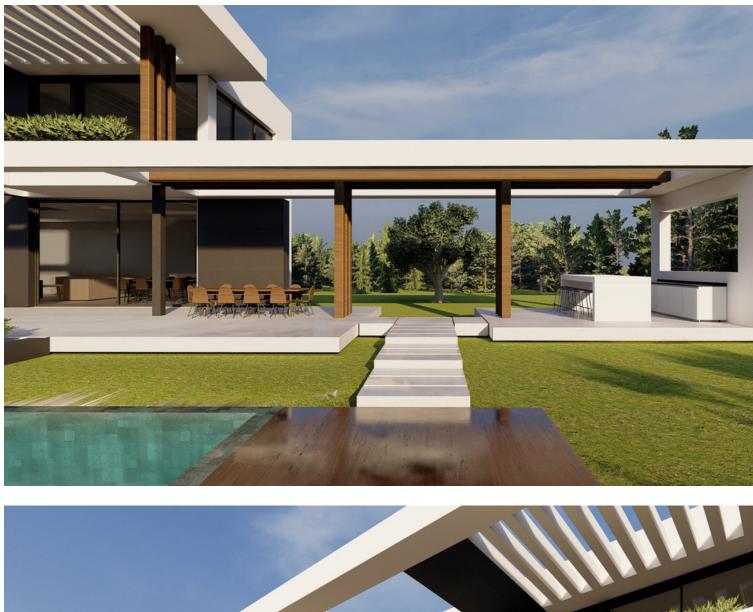

Sales - Plot - Benahavís 550.000€ www.mibgroup.es +34 662 58 96 58 info@mibgroup.es

Ref.-ID: MIBGR4267858

Benahavís

Plot

¡Discover the land of your dreams in Paradise, Benahavis! This impressive plot of 1,146 m2 offers you the opportunity to build the villa you have always wanted, with a buildable surface of 654 m2 distributed over up to three floors. Located in a privileged environment, just 10 minutes from the golden beaches and 15 minutes from the exclusive Puerto Banus, this location is ideal for enjoying the Mediterranean life. You will also be just 20 minutes from the vibrant centre of Marbella. The land has urban access road and is located in an urban core, which guarantees comfort and easy access to all services, restaurants and sports clubs nearby. If you prefer a faster option, you also have the possibility to purchase with an Architect project already done by the current owner or work with an architect to design your perfect home. Don't miss this unique opportunity to invest in one of the most sought after areas on the Costa del Sol. ¡ Contact us for more details and start making your dream come true!