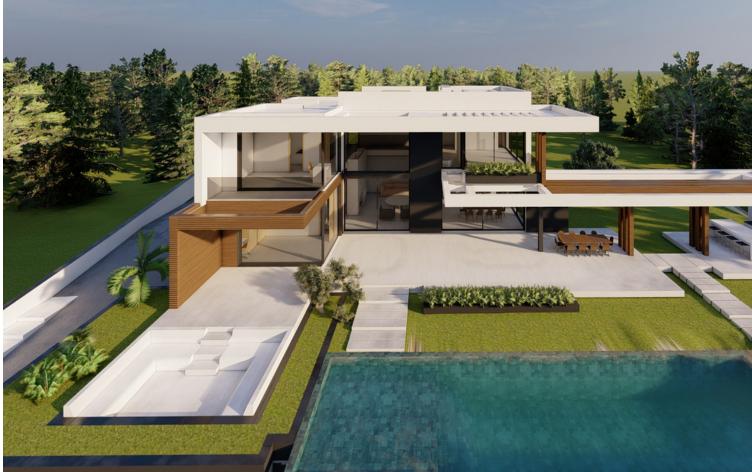

Sales - Plot - Benahavís 550.000€ www.mibgroup.es +34 662 58 96 58 info@mibgroup.es

Ref.-ID: MIBGR4267858

Benahavís

Plot

¡Discover the land of your dreams in Paradise, Benahavis! This impressive plot of 1,146 m2 offers you the opportunity to build the villa you have always wanted, with a buildable surface of 654 m2 distributed over up to three floors. Located in a privileged environment, just 10 minutes from the golden beaches and 15 minutes from the exclusive Puerto Banus, this location is ideal for enjoying the Mediterranean life. You will also be just 20 minutes from the vibrant centre of Marbella. The land has urban access road and is located in an urban core, which guarantees comfort and easy access to all services, restaurants and sports clubs nearby. If you prefer a faster option, you also have the possibility to purchase with an Architect project already done by the current owner or work with an architect to design your perfect home. Don't miss this unique opportunity to invest in one of the most sought after areas on the Costa del Sol. ¡ Contact us for more details and start making your dream come true!