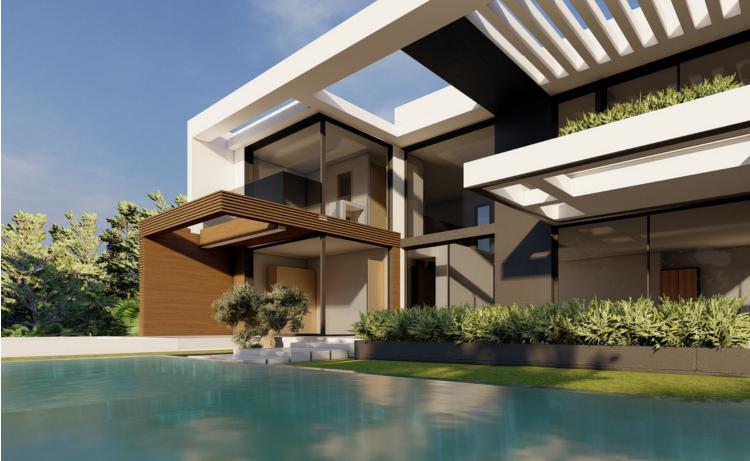

Sales - Plot - Benahavís 550.000€ www.mibgroup.es +34 662 58 96 58 info@mibgroup.es

Ref.-ID: MIBGR4267858

Benahavís

Plot

¡Discover the land of your dreams in Paradise, Benahavis! This impressive plot of 1,146 m2 offers you the opportunity to build the villa you have always wanted, with a buildable surface of 654 m2 distributed over up to three floors. Located in a privileged environment, just 10 minutes from the golden beaches and 15 minutes from the exclusive Puerto Banus, this location is ideal for enjoying the Mediterranean life. You will also be just 20 minutes from the vibrant centre of Marbella. The land has urban access road and is located in an urban core, which guarantees comfort and easy access to all services, restaurants and sports clubs nearby. If you prefer a faster option, you also have the possibility to purchase with an Architect project already done by the current owner or work with an architect to design your perfect home. Don't miss this unique opportunity to invest in one of the most sought after areas on the Costa del Sol. ¡ Contact us for more details and start making your dream come true!