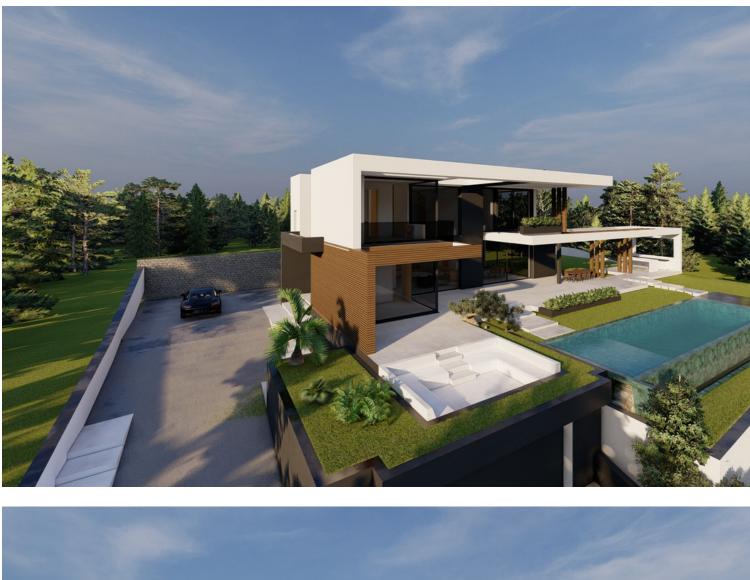

Sales - Plot - Benahavís 550.000€ www.mibgroup.es +34 662 58 96 58 info@mibgroup.es

Ref.-ID: MIBGR4267858

Benahavís

Plot

¡Discover the land of your dreams in Paradise, Benahavis! This impressive plot of 1,146 m2 offers you the opportunity to build the villa you have always wanted, with a buildable surface of 654 m2 distributed over up to three floors. Located in a privileged environment, just 10 minutes from the golden beaches and 15 minutes from the exclusive Puerto Banus, this location is ideal for enjoying the Mediterranean life. You will also be just 20 minutes from the vibrant centre of Marbella. The land has urban access road and is located in an urban core, which guarantees comfort and easy access to all services, restaurants and sports clubs nearby. If you prefer a faster option, you also have the possibility to purchase with an Architect project already done by the current owner or work with an architect to design your perfect home. Don't miss this unique opportunity to invest in one of the most sought after areas on the Costa del Sol. ¡ Contact us for more details and start making your dream come true!