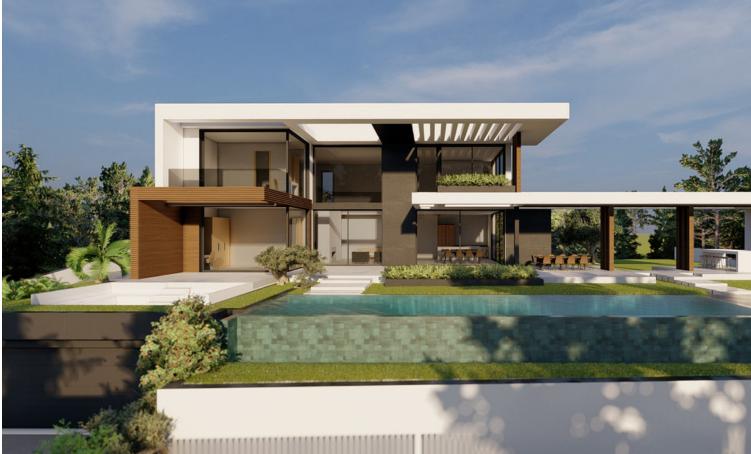

Sales - Plot - Benahavís 550.000€ www.mibgroup.es +34 662 58 96 58 info@mibgroup.es

Ref.-ID: MIBGR4267858

Benahavís

Plot

¡Discover the land of your dreams in Paradise, Benahavis! This impressive plot of 1,146 m2 offers you the opportunity to build the villa you have always wanted, with a buildable surface of 654 m2 distributed over up to three floors. Located in a privileged environment, just 10 minutes from the golden beaches and 15 minutes from the exclusive Puerto Banus, this location is ideal for enjoying the Mediterranean life. You will also be just 20 minutes from the vibrant centre of Marbella. The land has urban access road and is located in an urban core, which guarantees comfort and easy access to all services, restaurants and sports clubs nearby. If you prefer a faster option, you also have the possibility to purchase with an Architect project already done by the current owner or work with an architect to design your perfect home. Don't miss this unique opportunity to invest in one of the most sought after areas on the Costa del Sol. ¡ Contact us for more details and start making your dream come true!