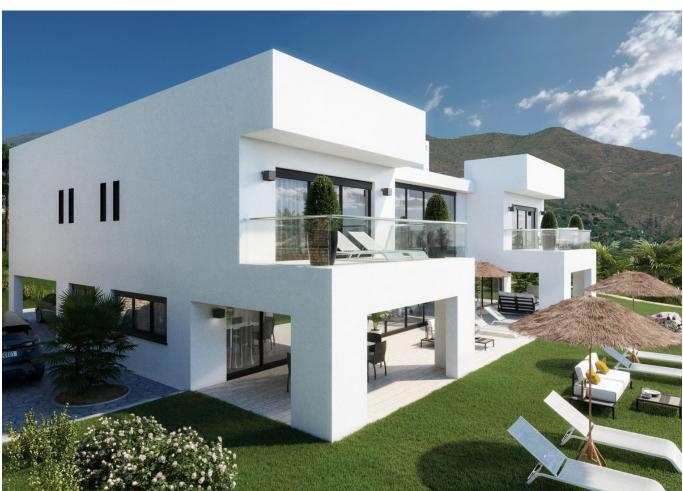

2990 m2

"A truly very beautiful villa nestled within La Mairena in a very imposing position to fully appreciate the breathtaking views and scenery. 4 Bedrooms, 5 Bathrooms, Built 712 m², Terraces 262 m². plot size 2990m2 This villa is a modern and spacious property, with generously sized rooms and plenty of natural light. The fact that all four bedrooms have en-suite bathrooms and separate showers is a nice touch that will ensure privacy and convenience for all guests. The large windows are also a standout feature, as they will offer breathtaking views of the surrounding area and make the villa feel even more spacious and airy. And of course, an infinity pool is always a luxurious addition to any property. The fact that the villa also has an elevator is a practical feature that will make it accessible to everyone, regardless of mobility issues or age. Overall, a very desirable property for anyone looking for a modern, spacious home. It must be seen to be appreciated!