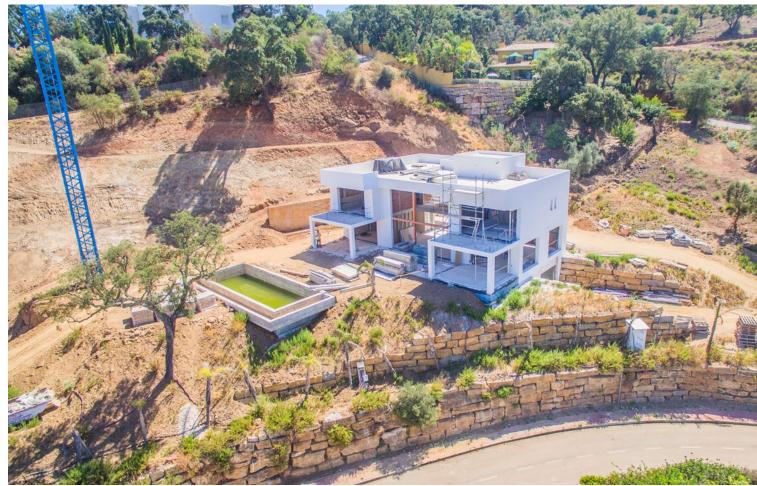

2990 m2

"A truly very beautiful villa nestled within La Mairena in a very imposing position to fully appreciate the breathtaking views and scenery. 4 Bedrooms, 5 Bathrooms, Built 712 m², Terraces 262 m². plot size 2990m2 This villa is a modern and spacious property, with generously sized rooms and plenty of natural light. The fact that all four bedrooms have en-suite bathrooms and separate showers is a nice touch that will ensure privacy and convenience for all guests. The large windows are also a standout feature, as they will offer breathtaking views of the surrounding area and make the villa feel even more spacious and airy. And of course, an infinity pool is always a luxurious addition to any property. The fact that the villa also has an elevator is a practical feature that will make it accessible to everyone, regardless of mobility issues or age. Overall, a very desirable property for anyone looking for a modern, spacious home. It must be seen to be appreciated!