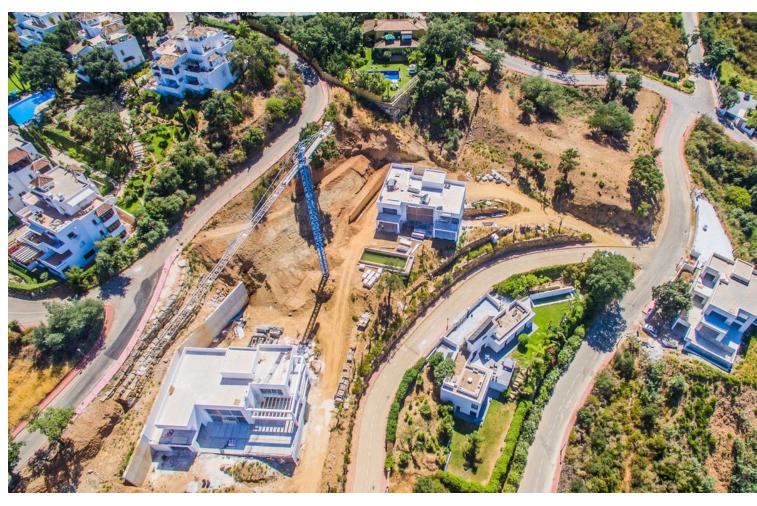

## Sales - House - La Mairena 2.400.00€

www.mibgroup.es +34 662 58 96 58 info@mibgroup.es

Ref.-ID: MIBGR4272934 La Mairena House

Category

Off Plan

4

5

712 m2

2990 m2

"A truly very beautiful villa nestled within La Mairena in a very imposing position to fully appreciate the breathtaking views and scenery. 4 Bedrooms, 5 Bathrooms, Built 712 m², Terraces 262 m². plot size 2990m2 This villa is a modern and spacious property, with generously sized rooms and plenty of natural light. The fact that all four bedrooms have en-suite bathrooms and separate showers is a nice touch that will ensure privacy and convenience for all guests. The large windows are also a standout feature, as they will offer breathtaking views of the surrounding area and make the villa feel even more spacious and airy. And of course, an infinity pool is always a luxurious addition to any property. The fact that the villa also has an elevator is a practical feature that will make it accessible to everyone, regardless of mobility issues or age. Overall, a very desirable property for anyone looking for a modern, spacious home. It must be seen to be appreciated!