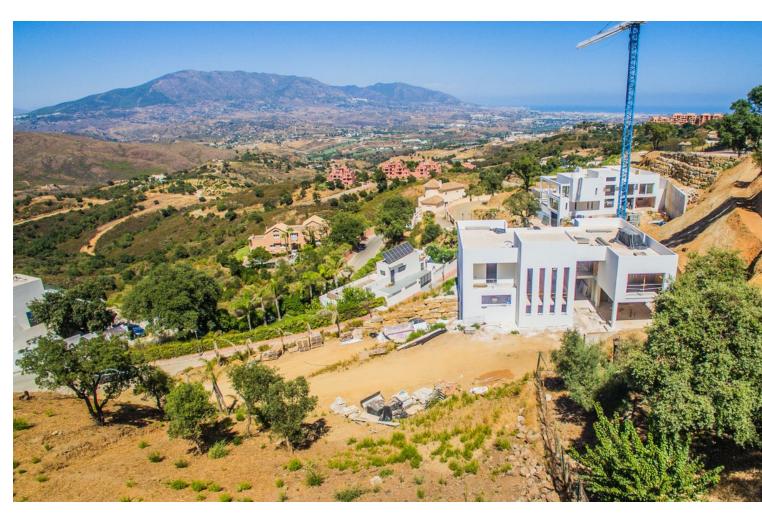

## Sales - House - La Mairena 2.400.00€

www.mibgroup.es +34 662 58 96 58 info@mibgroup.es

Ref.-ID: MIBGR4272934 La Mairena House

Category

Off Plan

4

5

712 m2

2990 m2

"A truly very beautiful villa nestled within La Mairena in a very imposing position to fully appreciate the breathtaking views and scenery. 4 Bedrooms, 5 Bathrooms, Built 712 m², Terraces 262 m². plot size 2990m2 This villa is a modern and spacious property, with generously sized rooms and plenty of natural light. The fact that all four bedrooms have en-suite bathrooms and separate showers is a nice touch that will ensure privacy and convenience for all guests. The large windows are also a standout feature, as they will offer breathtaking views of the surrounding area and make the villa feel even more spacious and airy. And of course, an infinity pool is always a luxurious addition to any property. The fact that the villa also has an elevator is a practical feature that will make it accessible to everyone, regardless of mobility issues or age. Overall, a very desirable property for anyone looking for a modern, spacious home. It must be seen to be appreciated!