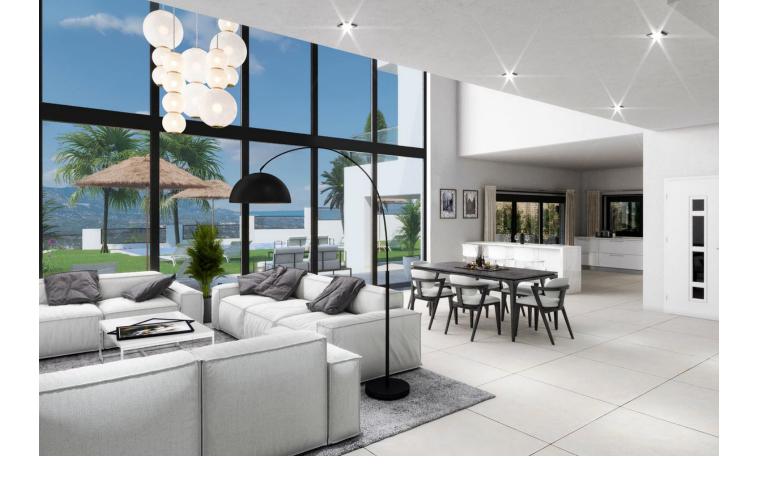

2990 m2

"A truly very beautiful villa nestled within La Mairena in a very imposing position to fully appreciate the breathtaking views and scenery. 4 Bedrooms, 5 Bathrooms, Built 712 m², Terraces 262 m². plot size 2990m2 This villa is a modern and spacious property, with generously sized rooms and plenty of natural light. The fact that all four bedrooms have en-suite bathrooms and separate showers is a nice touch that will ensure privacy and convenience for all guests. The large windows are also a standout feature, as they will offer breathtaking views of the surrounding area and make the villa feel even more spacious and airy. And of course, an infinity pool is always a luxurious addition to any property. The fact that the villa also has an elevator is a practical feature that will make it accessible to everyone, regardless of mobility issues or age. Overall, a very desirable property for anyone looking for a modern, spacious home. It must be seen to be appreciated!