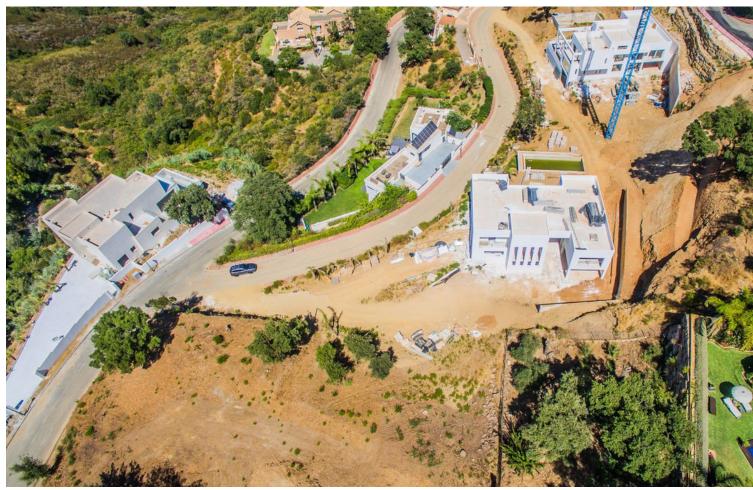

## Sales - House - La Mairena 2.400.00€

www.mibgroup.es +34 662 58 96 58 info@mibgroup.es

Ref.-ID: MIBGR4272934 La Mairena House

Category

Off Plan

4

5

712 m2

2990 m2

"A truly very beautiful villa nestled within La Mairena in a very imposing position to fully appreciate the breathtaking views and scenery. 4 Bedrooms, 5 Bathrooms, Built 712 m², Terraces 262 m². plot size 2990m2 This villa is a modern and spacious property, with generously sized rooms and plenty of natural light. The fact that all four bedrooms have en-suite bathrooms and separate showers is a nice touch that will ensure privacy and convenience for all guests. The large windows are also a standout feature, as they will offer breathtaking views of the surrounding area and make the villa feel even more spacious and airy. And of course, an infinity pool is always a luxurious addition to any property. The fact that the villa also has an elevator is a practical feature that will make it accessible to everyone, regardless of mobility issues or age. Overall, a very desirable property for anyone looking for a modern, spacious home. It must be seen to be appreciated!