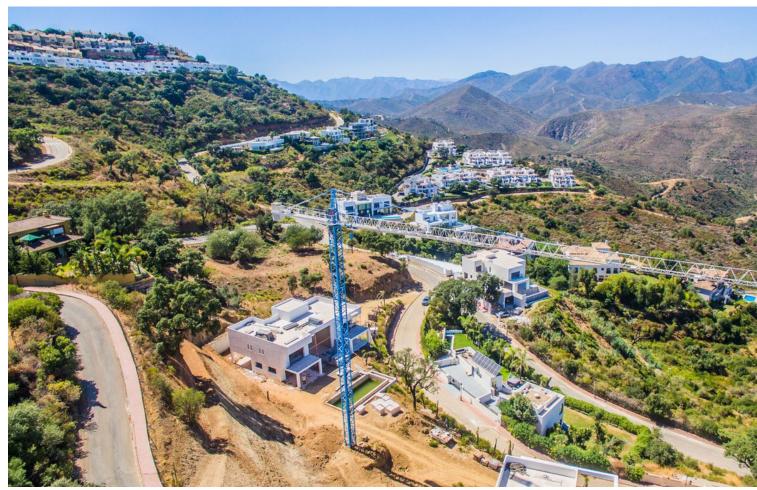

## Sales - House - La Mairena 2.400.00€

www.mibgroup.es +34 662 58 96 58 info@mibgroup.es

Ref.-ID: MIBGR4272934 La Mairena House

Category

Off Plan

4

5

712 m2

2990 m2

"A truly very beautiful villa nestled within La Mairena in a very imposing position to fully appreciate the breathtaking views and scenery. 4 Bedrooms, 5 Bathrooms, Built 712 m², Terraces 262 m². plot size 2990m2 This villa is a modern and spacious property, with generously sized rooms and plenty of natural light. The fact that all four bedrooms have en-suite bathrooms and separate showers is a nice touch that will ensure privacy and convenience for all guests. The large windows are also a standout feature, as they will offer breathtaking views of the surrounding area and make the villa feel even more spacious and airy. And of course, an infinity pool is always a luxurious addition to any property. The fact that the villa also has an elevator is a practical feature that will make it accessible to everyone, regardless of mobility issues or age. Overall, a very desirable property for anyone looking for a modern, spacious home. It must be seen to be appreciated!