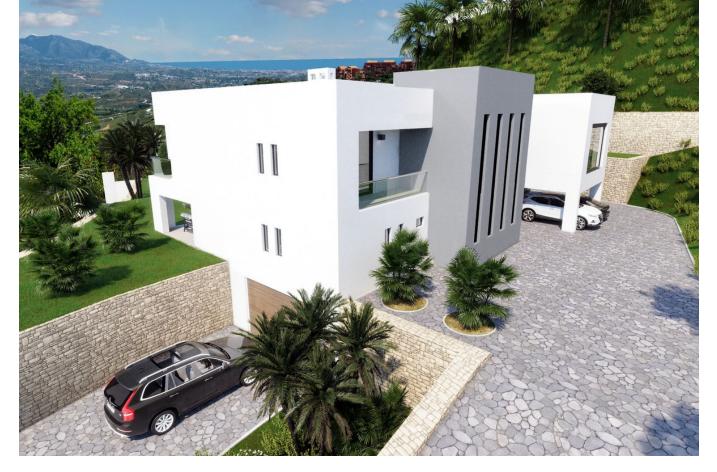

2990 m2

"A truly very beautiful villa nestled within La Mairena in a very imposing position to fully appreciate the breathtaking views and scenery. 4 Bedrooms, 5 Bathrooms, Built 712 m², Terraces 262 m². plot size 2990m2 This villa is a modern and spacious property, with generously sized rooms and plenty of natural light. The fact that all four bedrooms have en-suite bathrooms and separate showers is a nice touch that will ensure privacy and convenience for all guests. The large windows are also a standout feature, as they will offer breathtaking views of the surrounding area and make the villa feel even more spacious and airy. And of course, an infinity pool is always a luxurious addition to any property. The fact that the villa also has an elevator is a practical feature that will make it accessible to everyone, regardless of mobility issues or age. Overall, a very desirable property for anyone looking for a modern, spacious home. It must be seen to be appreciated!