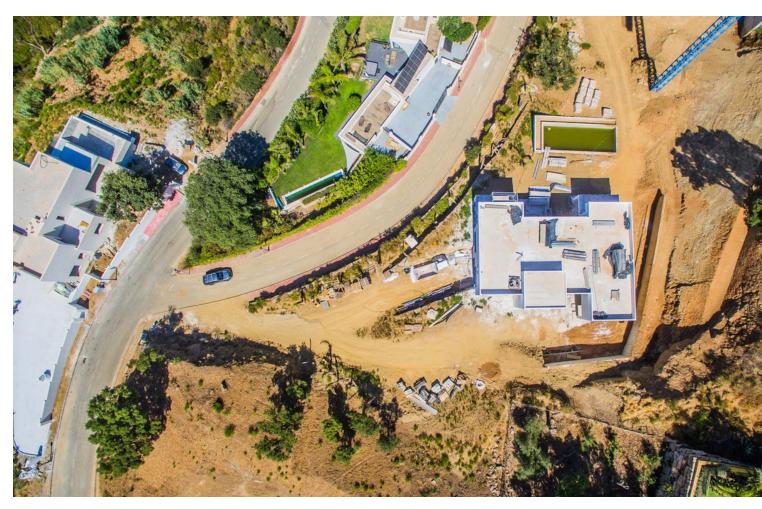

## Sales - House - La Mairena 2.400.00€

www.mibgroup.es +34 662 58 96 58 info@mibgroup.es

Ref.-ID: MIBGR4272934 La Mairena House

Category

Off Plan

4

5

712 m2

2990 m2

"A truly very beautiful villa nestled within La Mairena in a very imposing position to fully appreciate the breathtaking views and scenery. 4 Bedrooms, 5 Bathrooms, Built 712 m², Terraces 262 m². plot size 2990m2 This villa is a modern and spacious property, with generously sized rooms and plenty of natural light. The fact that all four bedrooms have en-suite bathrooms and separate showers is a nice touch that will ensure privacy and convenience for all guests. The large windows are also a standout feature, as they will offer breathtaking views of the surrounding area and make the villa feel even more spacious and airy. And of course, an infinity pool is always a luxurious addition to any property. The fact that the villa also has an elevator is a practical feature that will make it accessible to everyone, regardless of mobility issues or age. Overall, a very desirable property for anyone looking for a modern, spacious home. It must be seen to be appreciated!