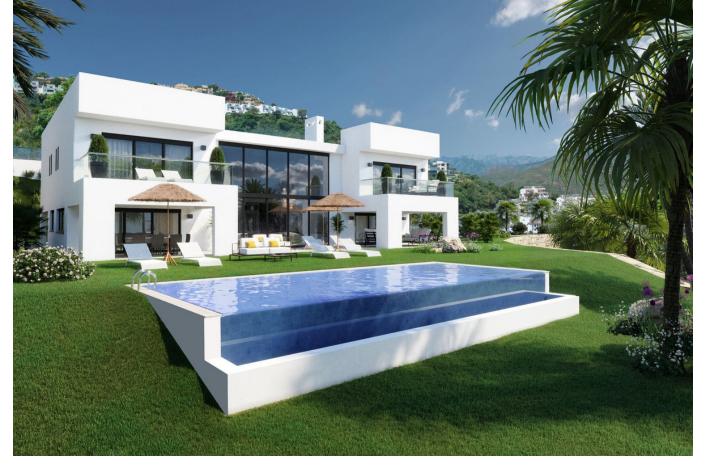

2990 m2

"A truly very beautiful villa nestled within La Mairena in a very imposing position to fully appreciate the breathtaking views and scenery. 4 Bedrooms, 5 Bathrooms, Built 712 m², Terraces 262 m². plot size 2990m2 This villa is a modern and spacious property, with generously sized rooms and plenty of natural light. The fact that all four bedrooms have en-suite bathrooms and separate showers is a nice touch that will ensure privacy and convenience for all guests. The large windows are also a standout feature, as they will offer breathtaking views of the surrounding area and make the villa feel even more spacious and airy. And of course, an infinity pool is always a luxurious addition to any property. The fact that the villa also has an elevator is a practical feature that will make it accessible to everyone, regardless of mobility issues or age. Overall, a very desirable property for anyone looking for a modern, spacious home. It must be seen to be appreciated!