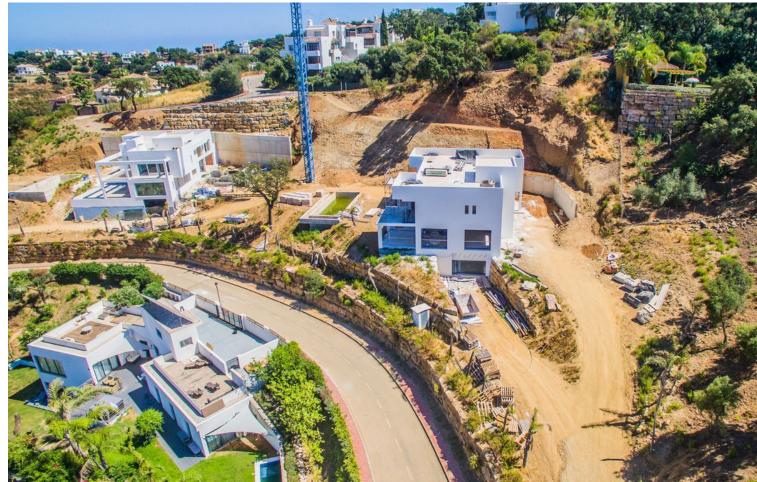

2990 m2

"A truly very beautiful villa nestled within La Mairena in a very imposing position to fully appreciate the breathtaking views and scenery. 4 Bedrooms, 5 Bathrooms, Built 712 m², Terraces 262 m². plot size 2990m2 This villa is a modern and spacious property, with generously sized rooms and plenty of natural light. The fact that all four bedrooms have en-suite bathrooms and separate showers is a nice touch that will ensure privacy and convenience for all guests. The large windows are also a standout feature, as they will offer breathtaking views of the surrounding area and make the villa feel even more spacious and airy. And of course, an infinity pool is always a luxurious addition to any property. The fact that the villa also has an elevator is a practical feature that will make it accessible to everyone, regardless of mobility issues or age. Overall, a very desirable property for anyone looking for a modern, spacious home. It must be seen to be appreciated!