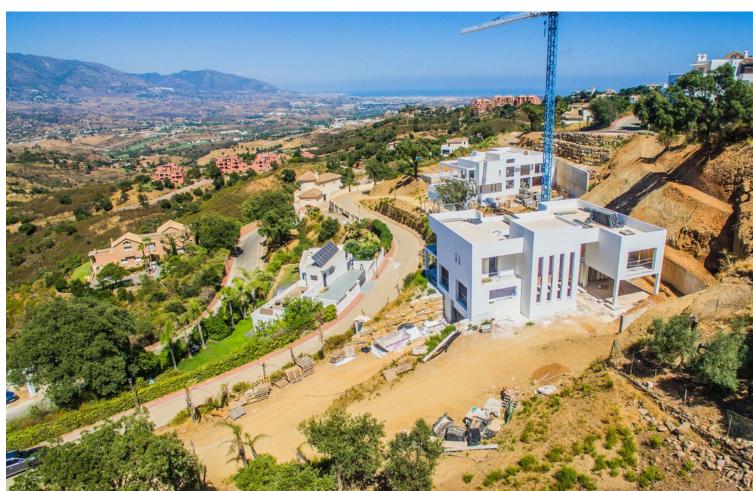

## Sales - House - La Mairena 2.400.00€

www.mibgroup.es +34 662 58 96 58 info@mibgroup.es

Ref.-ID: MIBGR4272934 La Mairena House

Category

Off Plan

4

5

712 m2

2990 m2

"A truly very beautiful villa nestled within La Mairena in a very imposing position to fully appreciate the breathtaking views and scenery. 4 Bedrooms, 5 Bathrooms, Built 712 m², Terraces 262 m². plot size 2990m2 This villa is a modern and spacious property, with generously sized rooms and plenty of natural light. The fact that all four bedrooms have en-suite bathrooms and separate showers is a nice touch that will ensure privacy and convenience for all guests. The large windows are also a standout feature, as they will offer breathtaking views of the surrounding area and make the villa feel even more spacious and airy. And of course, an infinity pool is always a luxurious addition to any property. The fact that the villa also has an elevator is a practical feature that will make it accessible to everyone, regardless of mobility issues or age. Overall, a very desirable property for anyone looking for a modern, spacious home. It must be seen to be appreciated!