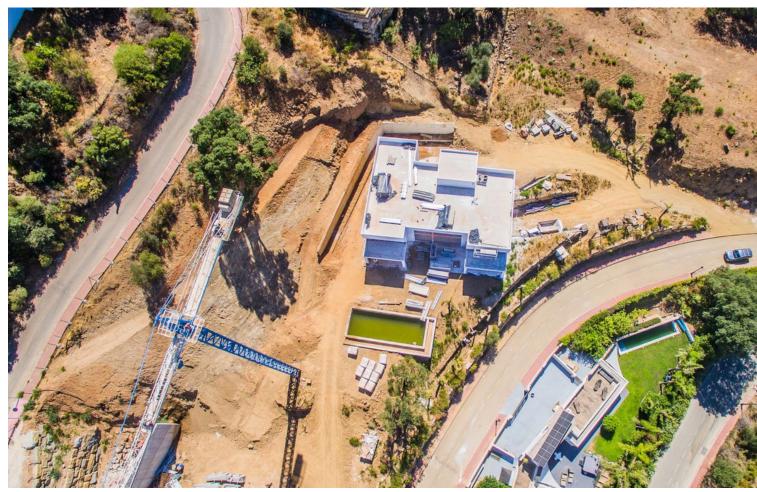

## Sales - House - La Mairena 2.400.00€

www.mibgroup.es +34 662 58 96 58 info@mibgroup.es

Ref.-ID: MIBGR4272934 La Mairena House

Category

Off Plan

4

5

712 m2

2990 m2

"A truly very beautiful villa nestled within La Mairena in a very imposing position to fully appreciate the breathtaking views and scenery. 4 Bedrooms, 5 Bathrooms, Built 712 m², Terraces 262 m². plot size 2990m2 This villa is a modern and spacious property, with generously sized rooms and plenty of natural light. The fact that all four bedrooms have en-suite bathrooms and separate showers is a nice touch that will ensure privacy and convenience for all guests. The large windows are also a standout feature, as they will offer breathtaking views of the surrounding area and make the villa feel even more spacious and airy. And of course, an infinity pool is always a luxurious addition to any property. The fact that the villa also has an elevator is a practical feature that will make it accessible to everyone, regardless of mobility issues or age. Overall, a very desirable property for anyone looking for a modern, spacious home. It must be seen to be appreciated!