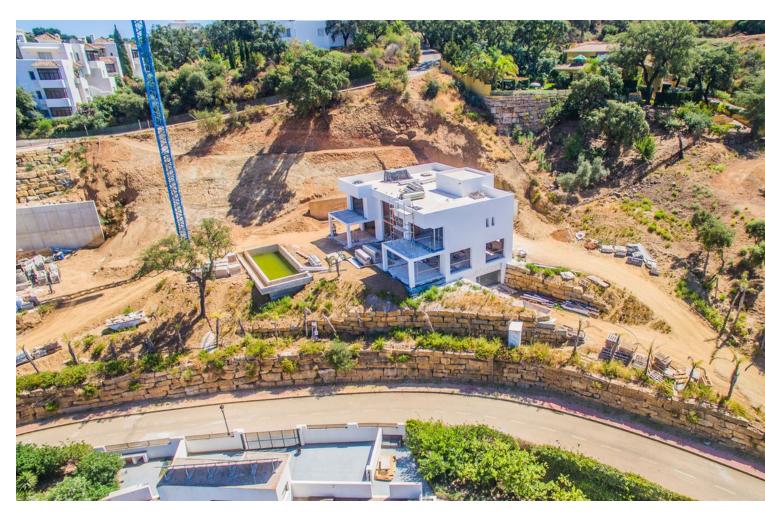

2990 m2

"A truly very beautiful villa nestled within La Mairena in a very imposing position to fully appreciate the breathtaking views and scenery. 4 Bedrooms, 5 Bathrooms, Built 712 m², Terraces 262 m². plot size 2990m2 This villa is a modern and spacious property, with generously sized rooms and plenty of natural light. The fact that all four bedrooms have en-suite bathrooms and separate showers is a nice touch that will ensure privacy and convenience for all guests. The large windows are also a standout feature, as they will offer breathtaking views of the surrounding area and make the villa feel even more spacious and airy. And of course, an infinity pool is always a luxurious addition to any property. The fact that the villa also has an elevator is a practical feature that will make it accessible to everyone, regardless of mobility issues or age. Overall, a very desirable property for anyone looking for a modern, spacious home. It must be seen to be appreciated!