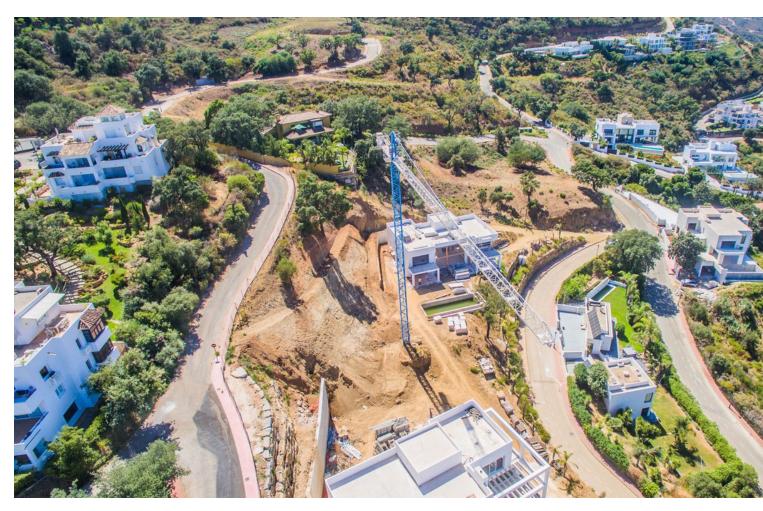

## Sales - House - La Mairena 2.400.00€

www.mibgroup.es +34 662 58 96 58 info@mibgroup.es

Ref.-ID: MIBGR4272934 La Mairena House

Category

Off Plan

4

5

712 m2

2990 m2

"A truly very beautiful villa nestled within La Mairena in a very imposing position to fully appreciate the breathtaking views and scenery. 4 Bedrooms, 5 Bathrooms, Built 712 m², Terraces 262 m². plot size 2990m2 This villa is a modern and spacious property, with generously sized rooms and plenty of natural light. The fact that all four bedrooms have en-suite bathrooms and separate showers is a nice touch that will ensure privacy and convenience for all guests. The large windows are also a standout feature, as they will offer breathtaking views of the surrounding area and make the villa feel even more spacious and airy. And of course, an infinity pool is always a luxurious addition to any property. The fact that the villa also has an elevator is a practical feature that will make it accessible to everyone, regardless of mobility issues or age. Overall, a very desirable property for anyone looking for a modern, spacious home. It must be seen to be appreciated!