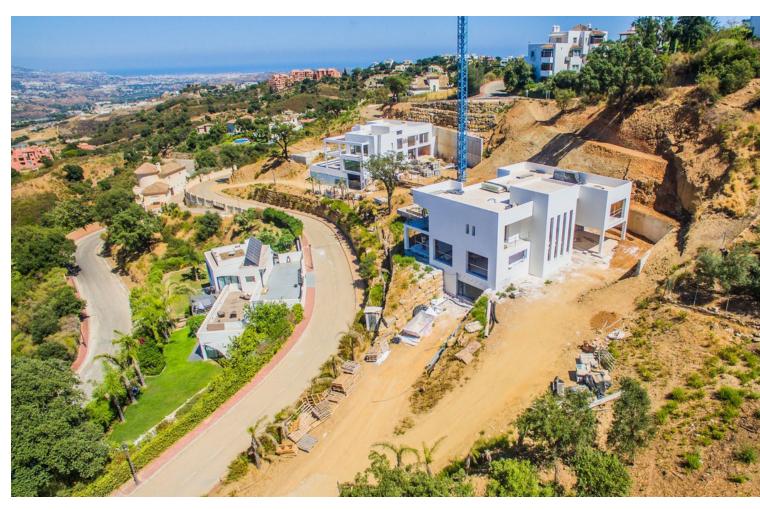

2990 m2

"A truly very beautiful villa nestled within La Mairena in a very imposing position to fully appreciate the breathtaking views and scenery. 4 Bedrooms, 5 Bathrooms, Built 712 m², Terraces 262 m². plot size 2990m2 This villa is a modern and spacious property, with generously sized rooms and plenty of natural light. The fact that all four bedrooms have en-suite bathrooms and separate showers is a nice touch that will ensure privacy and convenience for all guests. The large windows are also a standout feature, as they will offer breathtaking views of the surrounding area and make the villa feel even more spacious and airy. And of course, an infinity pool is always a luxurious addition to any property. The fact that the villa also has an elevator is a practical feature that will make it accessible to everyone, regardless of mobility issues or age. Overall, a very desirable property for anyone looking for a modern, spacious home. It must be seen to be appreciated!