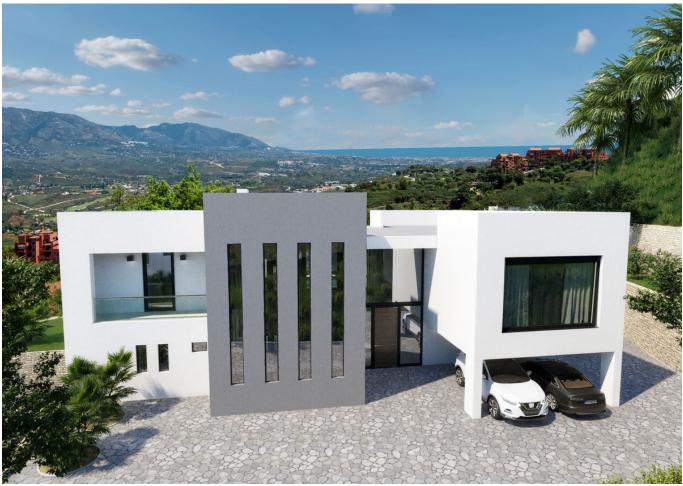

## Sales - House - La Mairena 2.400.00€

www.mibgroup.es +34 662 58 96 58 info@mibgroup.es

Ref.-ID: MIBGR4272934 La Mairena House

Category

Off Plan

4

5

712 m2

2990 m2

"A truly very beautiful villa nestled within La Mairena in a very imposing position to fully appreciate the breathtaking views and scenery. 4 Bedrooms, 5 Bathrooms, Built 712 m², Terraces 262 m². plot size 2990m2 This villa is a modern and spacious property, with generously sized rooms and plenty of natural light. The fact that all four bedrooms have en-suite bathrooms and separate showers is a nice touch that will ensure privacy and convenience for all guests. The large windows are also a standout feature, as they will offer breathtaking views of the surrounding area and make the villa feel even more spacious and airy. And of course, an infinity pool is always a luxurious addition to any property. The fact that the villa also has an elevator is a practical feature that will make it accessible to everyone, regardless of mobility issues or age. Overall, a very desirable property for anyone looking for a modern, spacious home. It must be seen to be appreciated!

| Setting Country Mountain Pueblo Close To Golf Close To Schools | Orientation South East            | Condition  New Construction                              | <b>Pool</b> • Private                   |
|----------------------------------------------------------------|-----------------------------------|----------------------------------------------------------|-----------------------------------------|
| Climate Control Air Conditioning Hot A/C Cold A/C              | Views Sea Mountain Country Street | Features Private Terrace WiFi Double Glazing Fiber Optic | Furniture Not Furnished                 |
| Kitchen<br>Fully Fitted                                        | <b>Garden</b><br>✔ Private        | Parking Private                                          | Utilities  Electricity  Drinkable Water |