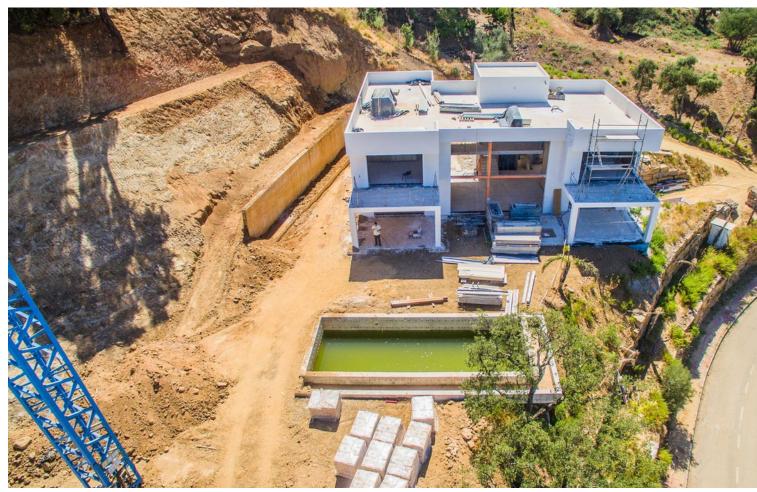

2990 m2

"A truly very beautiful villa nestled within La Mairena in a very imposing position to fully appreciate the breathtaking views and scenery. 4 Bedrooms, 5 Bathrooms, Built 712 m², Terraces 262 m². plot size 2990m2 This villa is a modern and spacious property, with generously sized rooms and plenty of natural light. The fact that all four bedrooms have en-suite bathrooms and separate showers is a nice touch that will ensure privacy and convenience for all guests. The large windows are also a standout feature, as they will offer breathtaking views of the surrounding area and make the villa feel even more spacious and airy. And of course, an infinity pool is always a luxurious addition to any property. The fact that the villa also has an elevator is a practical feature that will make it accessible to everyone, regardless of mobility issues or age. Overall, a very desirable property for anyone looking for a modern, spacious home. It must be seen to be appreciated!