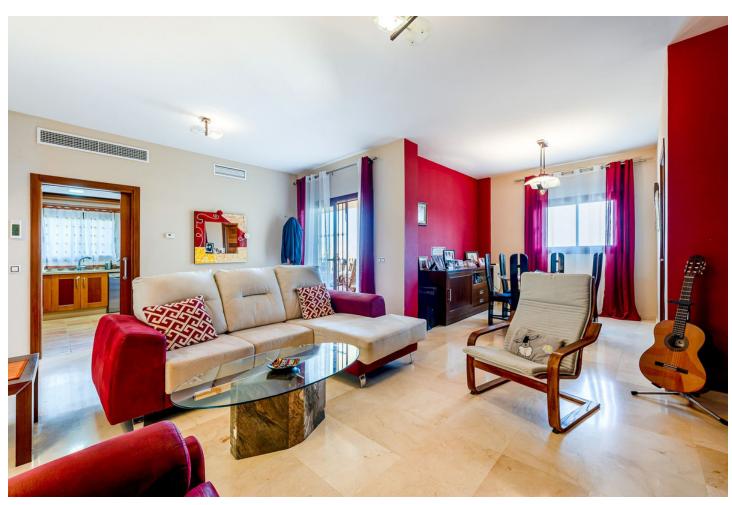

Spacious villa with a classic-modern style, located in one of the best residential areas of Benalmádena: Santangelo Sur. The villa offers a lot of privacy and comfort thanks to its privileged location. DISTRIBUTION: Ground floor: entrance hall, large independent kitchen with direct access to the laundry area and terrace. Dining room and large formal living room with exit to a large terrace with spectacular views to the Mediterranean Sea. It also has another exit or a second west facing terrace to enjoy sunny afternoons. Upper floor: Master bedroom with en-suite bathroom and access to a large south facing terrace. Two (2) double bedrooms with fitted wardrobes and a complete bathroom. Semi-basement floor: large space that can be used as an office/games room with access to a covered terrace with access to the garden and private swimming pool. It also includes another bedroom with its private bathroom and dressing room. OUTSIDE: In its exterior we have a very pleasant space, thanks to its pleasant garden, which conjugates in contrast with the submerged swimming pool for the enjoyment of sunny days. The villa is perfect for those who like to live in total relax and at the same time, very close to all the services. It has the proximity of supermarkets, restaurants, pharmacies, all kinds of commerce, as well as schools and sports facilities and only 5 minutes from the beaches, 10 minutes from the airport, and 20 minutes from Malaga centre. FEATURES: - Excellent quality finishes with solid Iroko wood doors and Schueco brand windows. - Marble floors. - Two electric water heaters of 100 litres each. - Two centralised air conditioning units with hotcold pump. Parking for 3 cars. IBI: 1275 per year (without bonus). Rubbish: 290 per year (without bonus). This is your opportunity to offer your family this unique space in an unbeatable location. Shall we see it?