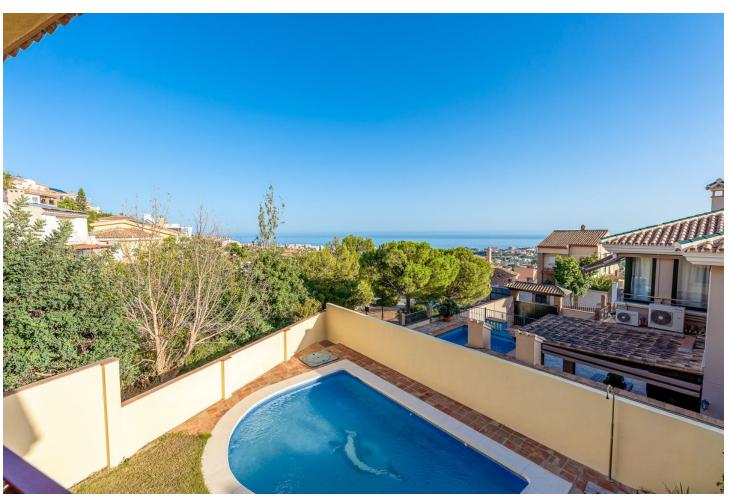

Spacious villa with a classic-modern style, located in one of the best residential areas of Benalmádena: Santangelo Sur. The villa offers a lot of privacy and comfort thanks to its privileged location. DISTRIBUTION: Ground floor: entrance hall, large independent kitchen with direct access to the laundry area and terrace. Dining room and large formal living room with exit to a large terrace with spectacular views to the Mediterranean Sea. It also has another exit or a second west facing terrace to enjoy sunny afternoons. Upper floor: Master bedroom with en-suite bathroom and access to a large south facing terrace. Two (2) double bedrooms with fitted wardrobes and a complete bathroom. Semi-basement floor: large space that can be used as an office/games room with access to a covered terrace with access to the garden and private swimming pool. It also includes another bedroom with its private bathroom and dressing room. OUTSIDE: In its exterior we have a very pleasant space, thanks to its pleasant garden, which conjugates in contrast with the submerged swimming pool for the enjoyment of sunny days. The villa is perfect for those who like to live in total relax and at the same time, very close to all the services. It has the proximity of supermarkets, restaurants, pharmacies, all kinds of commerce, as well as schools and sports facilities and only 5 minutes from the beaches, 10 minutes from the airport, and 20 minutes from Malaga centre. FEATURES: - Excellent quality finishes with solid Iroko wood doors and Schueco brand windows. - Marble floors. - Two electric water heaters of 100 litres each. - Two centralised air conditioning units with hotcold pump. Parking for 3 cars. IBI: 1275 per year (without bonus). Rubbish: 290 per year (without bonus). This is your opportunity to offer your family this unique space in an unbeatable location. Shall we see it?