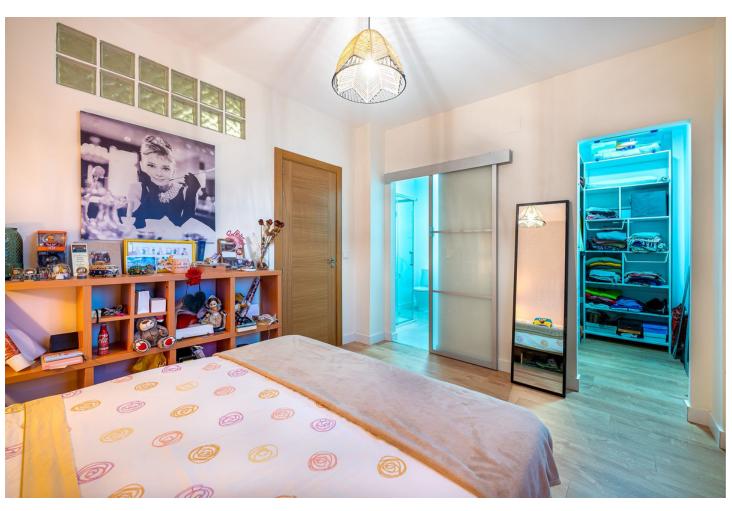

Spacious villa with a classic-modern style, located in one of the best residential areas of Benalmádena: Santangelo Sur. The villa offers a lot of privacy and comfort thanks to its privileged location. DISTRIBUTION: Ground floor: entrance hall, large independent kitchen with direct access to the laundry area and terrace. Dining room and large formal living room with exit to a large terrace with spectacular views to the Mediterranean Sea. It also has another exit or a second west facing terrace to enjoy sunny afternoons. Upper floor: Master bedroom with en-suite bathroom and access to a large south facing terrace. Two (2) double bedrooms with fitted wardrobes and a complete bathroom. Semi-basement floor: large space that can be used as an office/games room with access to a covered terrace with access to the garden and private swimming pool. It also includes another bedroom with its private bathroom and dressing room. OUTSIDE: In its exterior we have a very pleasant space, thanks to its pleasant garden, which conjugates in contrast with the submerged swimming pool for the enjoyment of sunny days. The villa is perfect for those who like to live in total relax and at the same time, very close to all the services. It has the proximity of supermarkets, restaurants, pharmacies, all kinds of commerce, as well as schools and sports facilities and only 5 minutes from the beaches, 10 minutes from the airport, and 20 minutes from Malaga centre. FEATURES: - Excellent quality finishes with solid Iroko wood doors and Schueco brand windows. - Marble floors. - Two electric water heaters of 100 litres each. - Two centralised air conditioning units with hotcold pump. Parking for 3 cars. IBI: 1275 per year (without bonus). Rubbish: 290 per year (without bonus). This is your opportunity to offer your family this unique space in an unbeatable location. Shall we see it?