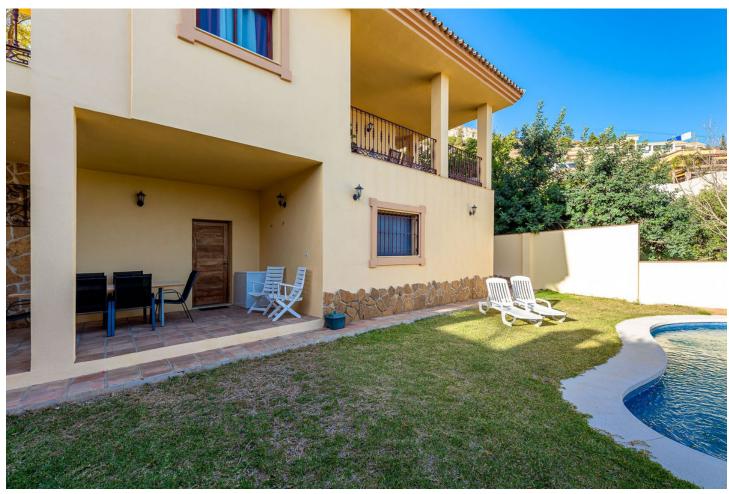

Spacious villa with a classic-modern style, located in one of the best residential areas of Benalmádena: Santangelo Sur. The villa offers a lot of privacy and comfort thanks to its privileged location. DISTRIBUTION: Ground floor: entrance hall, large independent kitchen with direct access to the laundry area and terrace. Dining room and large formal living room with exit to a large terrace with spectacular views to the Mediterranean Sea. It also has another exit or a second west facing terrace to enjoy sunny afternoons. Upper floor: Master bedroom with en-suite bathroom and access to a large south facing terrace. Two (2) double bedrooms with fitted wardrobes and a complete bathroom. Semi-basement floor: large space that can be used as an office/games room with access to a covered terrace with access to the garden and private swimming pool. It also includes another bedroom with its private bathroom and dressing room. OUTSIDE: In its exterior we have a very pleasant space, thanks to its pleasant garden, which conjugates in contrast with the submerged swimming pool for the enjoyment of sunny days. The villa is perfect for those who like to live in total relax and at the same time, very close to all the services. It has the proximity of supermarkets, restaurants, pharmacies, all kinds of commerce, as well as schools and sports facilities and only 5 minutes from the beaches, 10 minutes from the airport, and 20 minutes from Malaga centre. FEATURES: - Excellent quality finishes with solid Iroko wood doors and Schueco brand windows. - Marble floors. - Two electric water heaters of 100 litres each. - Two centralised air conditioning units with hotcold pump. Parking for 3 cars. IBI: 1275 per year (without bonus). Rubbish: 290 per year (without bonus). This is your opportunity to offer your family this unique space in an unbeatable location. Shall we see it?