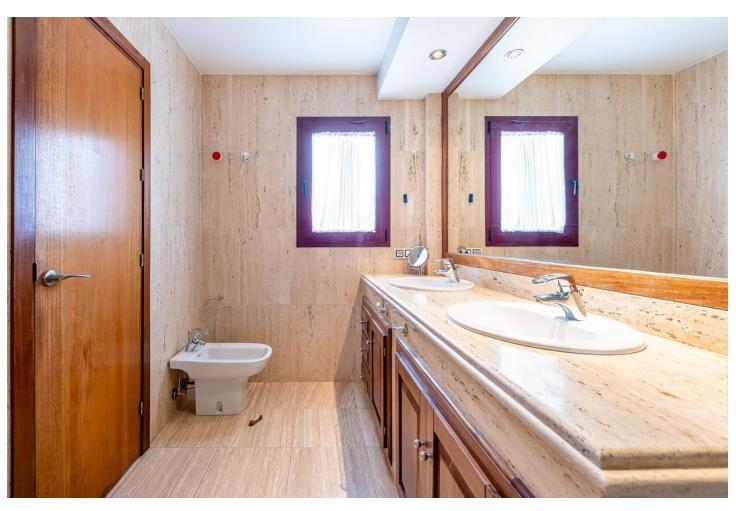

Spacious villa with a classic-modern style, located in one of the best residential areas of Benalmádena: Santangelo Sur. The villa offers a lot of privacy and comfort thanks to its privileged location. DISTRIBUTION: Ground floor: entrance hall, large independent kitchen with direct access to the laundry area and terrace. Dining room and large formal living room with exit to a large terrace with spectacular views to the Mediterranean Sea. It also has another exit or a second west facing terrace to enjoy sunny afternoons. Upper floor: Master bedroom with en-suite bathroom and access to a large south facing terrace. Two (2) double bedrooms with fitted wardrobes and a complete bathroom. Semi-basement floor: large space that can be used as an office/games room with access to a covered terrace with access to the garden and private swimming pool. It also includes another bedroom with its private bathroom and dressing room. OUTSIDE: In its exterior we have a very pleasant space, thanks to its pleasant garden, which conjugates in contrast with the submerged swimming pool for the enjoyment of sunny days. The villa is perfect for those who like to live in total relax and at the same time, very close to all the services. It has the proximity of supermarkets, restaurants, pharmacies, all kinds of commerce, as well as schools and sports facilities and only 5 minutes from the beaches, 10 minutes from the airport, and 20 minutes from Malaga centre. FEATURES: - Excellent quality finishes with solid Iroko wood doors and Schueco brand windows. - Marble floors. - Two electric water heaters of 100 litres each. - Two centralised air conditioning units with hotcold pump. Parking for 3 cars. IBI: 1275 per year (without bonus). Rubbish: 290 per year (without bonus). This is your opportunity to offer your family this unique space in an unbeatable location. Shall we see it?