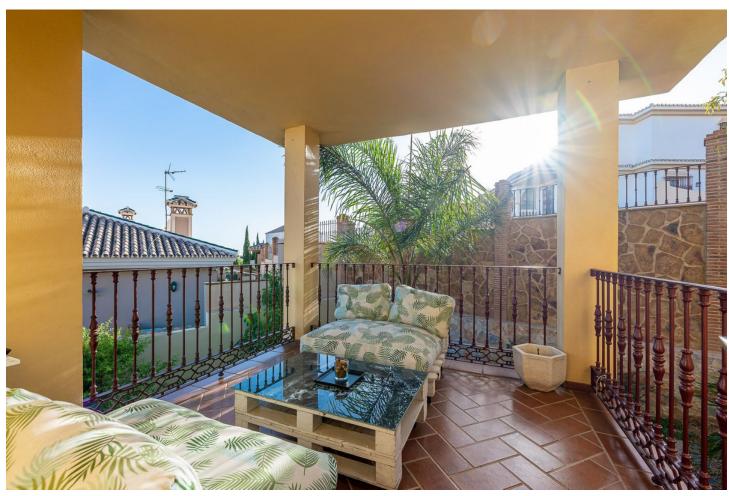

Spacious villa with a classic-modern style, located in one of the best residential areas of Benalmádena: Santangelo Sur. The villa offers a lot of privacy and comfort thanks to its privileged location. DISTRIBUTION: Ground floor: entrance hall, large independent kitchen with direct access to the laundry area and terrace. Dining room and large formal living room with exit to a large terrace with spectacular views to the Mediterranean Sea. It also has another exit or a second west facing terrace to enjoy sunny afternoons. Upper floor: Master bedroom with en-suite bathroom and access to a large south facing terrace. Two (2) double bedrooms with fitted wardrobes and a complete bathroom. Semi-basement floor: large space that can be used as an office/games room with access to a covered terrace with access to the garden and private swimming pool. It also includes another bedroom with its private bathroom and dressing room. OUTSIDE: In its exterior we have a very pleasant space, thanks to its pleasant garden, which conjugates in contrast with the submerged swimming pool for the enjoyment of sunny days. The villa is perfect for those who like to live in total relax and at the same time, very close to all the services. It has the proximity of supermarkets, restaurants, pharmacies, all kinds of commerce, as well as schools and sports facilities and only 5 minutes from the beaches, 10 minutes from the airport, and 20 minutes from Malaga centre. FEATURES: - Excellent quality finishes with solid Iroko wood doors and Schueco brand windows. - Marble floors. - Two electric water heaters of 100 litres each. - Two centralised air conditioning units with hotcold pump. Parking for 3 cars. IBI: 1275 per year (without bonus). Rubbish: 290 per year (without bonus). This is your opportunity to offer your family this unique space in an unbeatable location. Shall we see it?