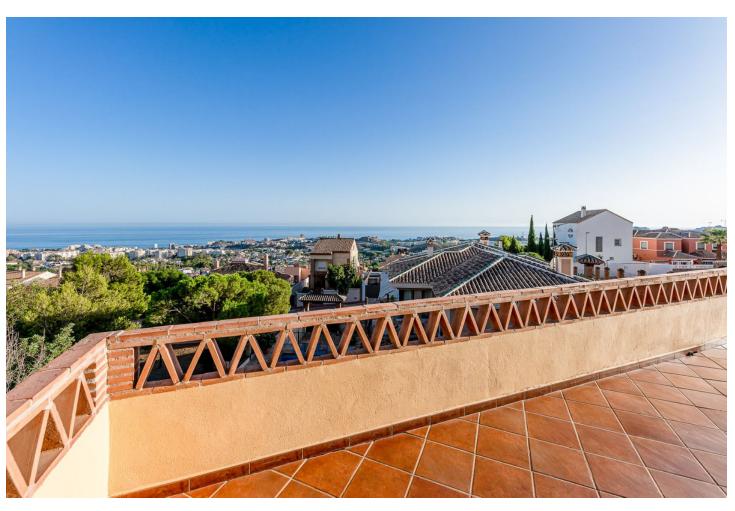

Spacious villa with a classic-modern style, located in one of the best residential areas of Benalmádena: Santangelo Sur. The villa offers a lot of privacy and comfort thanks to its privileged location. DISTRIBUTION: Ground floor: entrance hall, large independent kitchen with direct access to the laundry area and terrace. Dining room and large formal living room with exit to a large terrace with spectacular views to the Mediterranean Sea. It also has another exit or a second west facing terrace to enjoy sunny afternoons. Upper floor: Master bedroom with en-suite bathroom and access to a large south facing terrace. Two (2) double bedrooms with fitted wardrobes and a complete bathroom. Semi-basement floor: large space that can be used as an office/games room with access to a covered terrace with access to the garden and private swimming pool. It also includes another bedroom with its private bathroom and dressing room. OUTSIDE: In its exterior we have a very pleasant space, thanks to its pleasant garden, which conjugates in contrast with the submerged swimming pool for the enjoyment of sunny days. The villa is perfect for those who like to live in total relax and at the same time, very close to all the services. It has the proximity of supermarkets, restaurants, pharmacies, all kinds of commerce, as well as schools and sports facilities and only 5 minutes from the beaches, 10 minutes from the airport, and 20 minutes from Malaga centre. FEATURES: - Excellent quality finishes with solid Iroko wood doors and Schueco brand windows. - Marble floors. - Two electric water heaters of 100 litres each. - Two centralised air conditioning units with hotcold pump. Parking for 3 cars. IBI: 1275 per year (without bonus). Rubbish: 290 per year (without bonus). This is your opportunity to offer your family this unique space in an unbeatable location. Shall we see it?