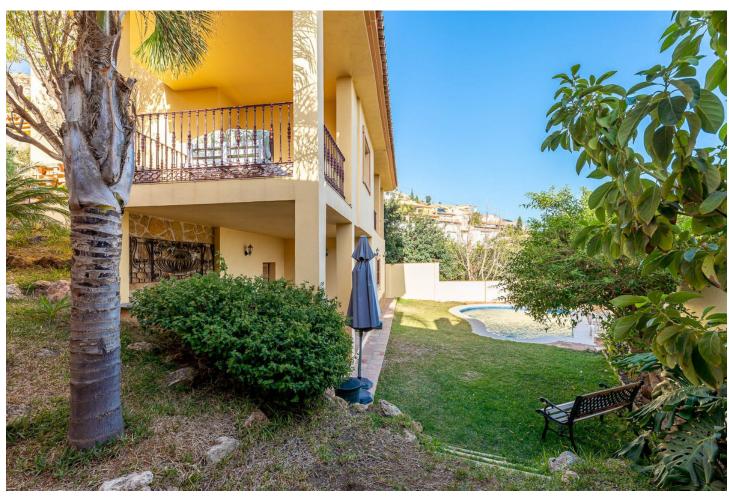

Spacious villa with a classic-modern style, located in one of the best residential areas of Benalmádena: Santangelo Sur. The villa offers a lot of privacy and comfort thanks to its privileged location. DISTRIBUTION: Ground floor: entrance hall, large independent kitchen with direct access to the laundry area and terrace. Dining room and large formal living room with exit to a large terrace with spectacular views to the Mediterranean Sea. It also has another exit or a second west facing terrace to enjoy sunny afternoons. Upper floor: Master bedroom with en-suite bathroom and access to a large south facing terrace. Two (2) double bedrooms with fitted wardrobes and a complete bathroom. Semi-basement floor: large space that can be used as an office/games room with access to a covered terrace with access to the garden and private swimming pool. It also includes another bedroom with its private bathroom and dressing room. OUTSIDE: In its exterior we have a very pleasant space, thanks to its pleasant garden, which conjugates in contrast with the submerged swimming pool for the enjoyment of sunny days. The villa is perfect for those who like to live in total relax and at the same time, very close to all the services. It has the proximity of supermarkets, restaurants, pharmacies, all kinds of commerce, as well as schools and sports facilities and only 5 minutes from the beaches, 10 minutes from the airport, and 20 minutes from Malaga centre. FEATURES: - Excellent quality finishes with solid Iroko wood doors and Schueco brand windows. - Marble floors. - Two electric water heaters of 100 litres each. - Two centralised air conditioning units with hotcold pump. Parking for 3 cars. IBI: 1275 per year (without bonus). Rubbish: 290 per year (without bonus). This is your opportunity to offer your family this unique space in an unbeatable location. Shall we see it?