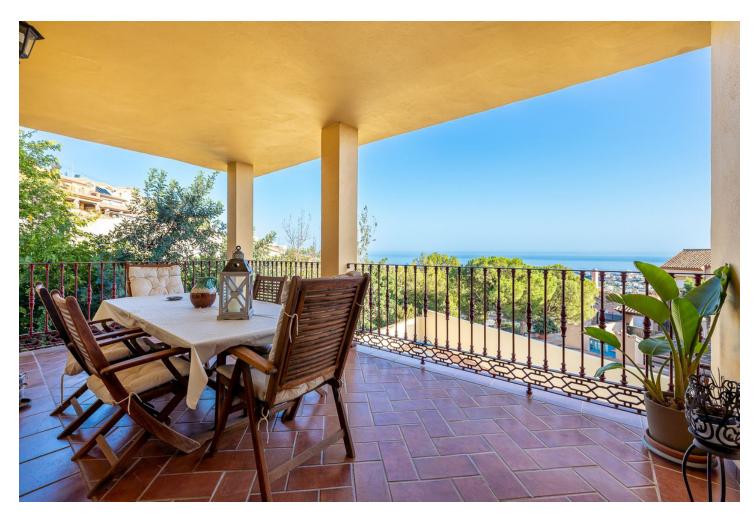

Spacious villa with a classic-modern style, located in one of the best residential areas of Benalmádena: Santangelo Sur. The villa offers a lot of privacy and comfort thanks to its privileged location. DISTRIBUTION: Ground floor: entrance hall, large independent kitchen with direct access to the laundry area and terrace. Dining room and large formal living room with exit to a large terrace with spectacular views to the Mediterranean Sea. It also has another exit or a second west facing terrace to enjoy sunny afternoons. Upper floor: Master bedroom with en-suite bathroom and access to a large south facing terrace. Two (2) double bedrooms with fitted wardrobes and a complete bathroom. Semi-basement floor: large space that can be used as an office/games room with access to a covered terrace with access to the garden and private swimming pool. It also includes another bedroom with its private bathroom and dressing room. OUTSIDE: In its exterior we have a very pleasant space, thanks to its pleasant garden, which conjugates in contrast with the submerged swimming pool for the enjoyment of sunny days. The villa is perfect for those who like to live in total relax and at the same time, very close to all the services. It has the proximity of supermarkets, restaurants, pharmacies, all kinds of commerce, as well as schools and sports facilities and only 5 minutes from the beaches, 10 minutes from the airport, and 20 minutes from Malaga centre. FEATURES: - Excellent quality finishes with solid Iroko wood doors and Schueco brand windows. - Marble floors. - Two electric water heaters of 100 litres each. - Two centralised air conditioning units with hotcold pump. Parking for 3 cars. IBI: 1275 per year (without bonus). Rubbish: 290 per year (without bonus). This is your opportunity to offer your family this unique space in an unbeatable location. Shall we see it?