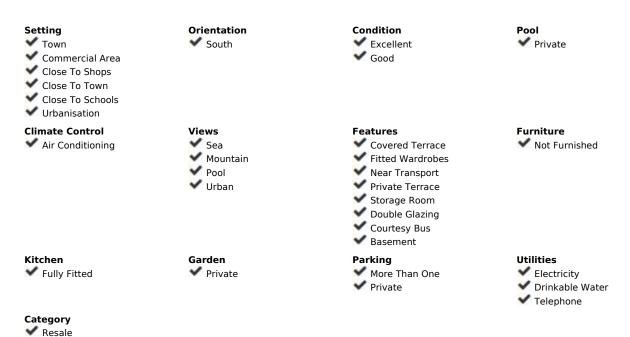

## Sales - House - Benalmadena 769.000€

www.mibgroup.es +34 662 58 96 58 info@mibgroup.es

Ref.-ID: MIBGR4273147 Benalmadena House

IBI: 1,275 EUR / year Rubbish: 290 EUR / year

4

3

307 m<sup>2</sup>

445 m2

Spacious villa with a classic-modern style, located in one of the best residential areas of Benalmádena: Santangelo Sur. The villa offers a lot of privacy and comfort thanks to its privileged location. DISTRIBUTION: Ground floor: entrance hall, large independent kitchen with direct access to the laundry area and terrace. Dining room and large formal living room with exit to a large terrace with spectacular views to the Mediterranean Sea. It also has another exit or a second west facing terrace to enjoy sunny afternoons. Upper floor: Master bedroom with en-suite bathroom and access to a large south facing terrace. Two (2) double bedrooms with fitted wardrobes and a complete bathroom. Semi-basement floor: large space that can be used as an office/games room with access to a covered terrace with access to the garden and private swimming pool. It also includes another bedroom with its private bathroom and dressing room. OUTSIDE: In its exterior we have a very pleasant space, thanks to its pleasant garden, which conjugates in contrast with the submerged swimming pool for the enjoyment of sunny days. The villa is perfect for those who like to live in total relax and at the same time, very close to all the services. It has the proximity of supermarkets, restaurants, pharmacies, all kinds of commerce, as well as schools and sports facilities and only 5 minutes from the beaches, 10 minutes from the airport, and 20 minutes from Malaga centre. FEATURES: - Excellent quality finishes with solid Iroko wood doors and Schueco brand windows. - Marble floors. - Two electric water heaters of 100 litres each. - Two centralised air conditioning units with hotcold pump. Parking for 3 cars. IBI: 1275 per year (without bonus). Rubbish: 290 per year (without bonus). This is your opportunity to offer your family this unique space in an unbeatable location. Shall we see it?