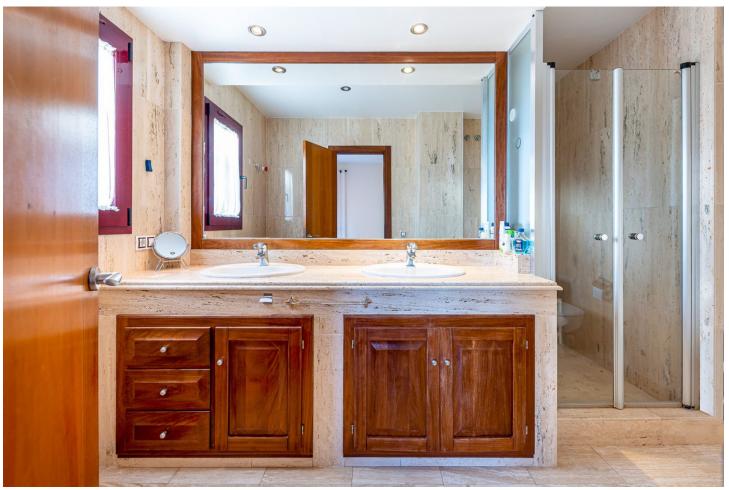

Spacious villa with a classic-modern style, located in one of the best residential areas of Benalmádena: Santangelo Sur. The villa offers a lot of privacy and comfort thanks to its privileged location. DISTRIBUTION: Ground floor: entrance hall, large independent kitchen with direct access to the laundry area and terrace. Dining room and large formal living room with exit to a large terrace with spectacular views to the Mediterranean Sea. It also has another exit or a second west facing terrace to enjoy sunny afternoons. Upper floor: Master bedroom with en-suite bathroom and access to a large south facing terrace. Two (2) double bedrooms with fitted wardrobes and a complete bathroom. Semi-basement floor: large space that can be used as an office/games room with access to a covered terrace with access to the garden and private swimming pool. It also includes another bedroom with its private bathroom and dressing room. OUTSIDE: In its exterior we have a very pleasant space, thanks to its pleasant garden, which conjugates in contrast with the submerged swimming pool for the enjoyment of sunny days. The villa is perfect for those who like to live in total relax and at the same time, very close to all the services. It has the proximity of supermarkets, restaurants, pharmacies, all kinds of commerce, as well as schools and sports facilities and only 5 minutes from the beaches, 10 minutes from the airport, and 20 minutes from Malaga centre. FEATURES: - Excellent quality finishes with solid Iroko wood doors and Schueco brand windows. - Marble floors. - Two electric water heaters of 100 litres each. - Two centralised air conditioning units with hotcold pump. Parking for 3 cars. IBI: 1275 per year (without bonus). Rubbish: 290 per year (without bonus). This is your opportunity to offer your family this unique space in an unbeatable location. Shall we see it?