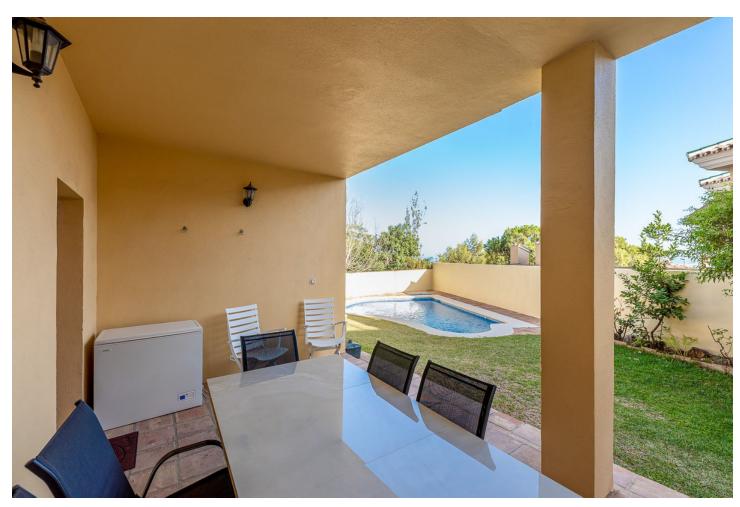

Spacious villa with a classic-modern style, located in one of the best residential areas of Benalmádena: Santangelo Sur. The villa offers a lot of privacy and comfort thanks to its privileged location. DISTRIBUTION: Ground floor: entrance hall, large independent kitchen with direct access to the laundry area and terrace. Dining room and large formal living room with exit to a large terrace with spectacular views to the Mediterranean Sea. It also has another exit or a second west facing terrace to enjoy sunny afternoons. Upper floor: Master bedroom with en-suite bathroom and access to a large south facing terrace. Two (2) double bedrooms with fitted wardrobes and a complete bathroom. Semi-basement floor: large space that can be used as an office/games room with access to a covered terrace with access to the garden and private swimming pool. It also includes another bedroom with its private bathroom and dressing room. OUTSIDE: In its exterior we have a very pleasant space, thanks to its pleasant garden, which conjugates in contrast with the submerged swimming pool for the enjoyment of sunny days. The villa is perfect for those who like to live in total relax and at the same time, very close to all the services. It has the proximity of supermarkets, restaurants, pharmacies, all kinds of commerce, as well as schools and sports facilities and only 5 minutes from the beaches, 10 minutes from the airport, and 20 minutes from Malaga centre. FEATURES: - Excellent quality finishes with solid Iroko wood doors and Schueco brand windows. - Marble floors. - Two electric water heaters of 100 litres each. - Two centralised air conditioning units with hotcold pump. Parking for 3 cars. IBI: 1275 per year (without bonus). Rubbish: 290 per year (without bonus). This is your opportunity to offer your family this unique space in an unbeatable location. Shall we see it?