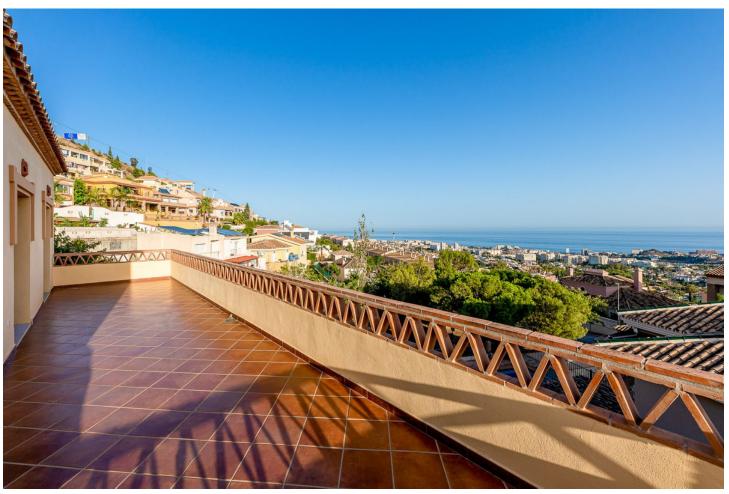

Spacious villa with a classic-modern style, located in one of the best residential areas of Benalmádena: Santangelo Sur. The villa offers a lot of privacy and comfort thanks to its privileged location. DISTRIBUTION: Ground floor: entrance hall, large independent kitchen with direct access to the laundry area and terrace. Dining room and large formal living room with exit to a large terrace with spectacular views to the Mediterranean Sea. It also has another exit or a second west facing terrace to enjoy sunny afternoons. Upper floor: Master bedroom with en-suite bathroom and access to a large south facing terrace. Two (2) double bedrooms with fitted wardrobes and a complete bathroom. Semi-basement floor: large space that can be used as an office/games room with access to a covered terrace with access to the garden and private swimming pool. It also includes another bedroom with its private bathroom and dressing room. OUTSIDE: In its exterior we have a very pleasant space, thanks to its pleasant garden, which conjugates in contrast with the submerged swimming pool for the enjoyment of sunny days. The villa is perfect for those who like to live in total relax and at the same time, very close to all the services. It has the proximity of supermarkets, restaurants, pharmacies, all kinds of commerce, as well as schools and sports facilities and only 5 minutes from the beaches, 10 minutes from the airport, and 20 minutes from Malaga centre. FEATURES: - Excellent quality finishes with solid Iroko wood doors and Schueco brand windows. - Marble floors. - Two electric water heaters of 100 litres each. - Two centralised air conditioning units with hotcold pump. Parking for 3 cars. IBI: 1275 per year (without bonus). Rubbish: 290 per year (without bonus). This is your opportunity to offer your family this unique space in an unbeatable location. Shall we see it?