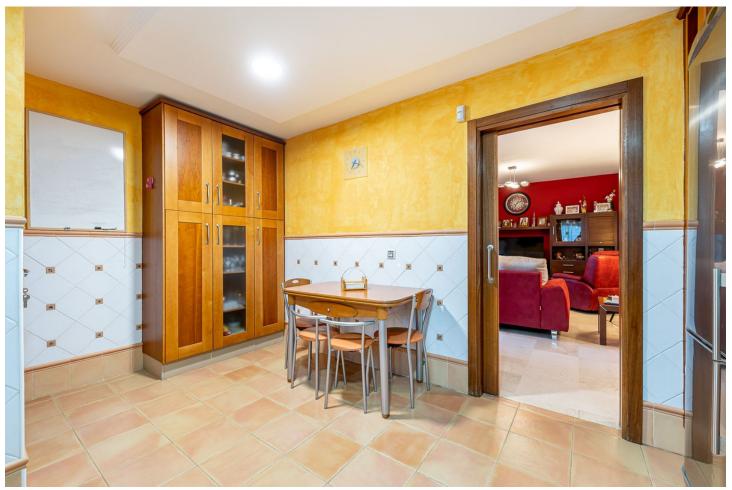

Spacious villa with a classic-modern style, located in one of the best residential areas of Benalmádena: Santangelo Sur. The villa offers a lot of privacy and comfort thanks to its privileged location. DISTRIBUTION: Ground floor: entrance hall, large independent kitchen with direct access to the laundry area and terrace. Dining room and large formal living room with exit to a large terrace with spectacular views to the Mediterranean Sea. It also has another exit or a second west facing terrace to enjoy sunny afternoons. Upper floor: Master bedroom with en-suite bathroom and access to a large south facing terrace. Two (2) double bedrooms with fitted wardrobes and a complete bathroom. Semi-basement floor: large space that can be used as an office/games room with access to a covered terrace with access to the garden and private swimming pool. It also includes another bedroom with its private bathroom and dressing room. OUTSIDE: In its exterior we have a very pleasant space, thanks to its pleasant garden, which conjugates in contrast with the submerged swimming pool for the enjoyment of sunny days. The villa is perfect for those who like to live in total relax and at the same time, very close to all the services. It has the proximity of supermarkets, restaurants, pharmacies, all kinds of commerce, as well as schools and sports facilities and only 5 minutes from the beaches, 10 minutes from the airport, and 20 minutes from Malaga centre. FEATURES: - Excellent quality finishes with solid Iroko wood doors and Schueco brand windows. - Marble floors. - Two electric water heaters of 100 litres each. - Two centralised air conditioning units with hotcold pump. Parking for 3 cars. IBI: 1275 per year (without bonus). Rubbish: 290 per year (without bonus). This is your opportunity to offer your family this unique space in an unbeatable location. Shall we see it?