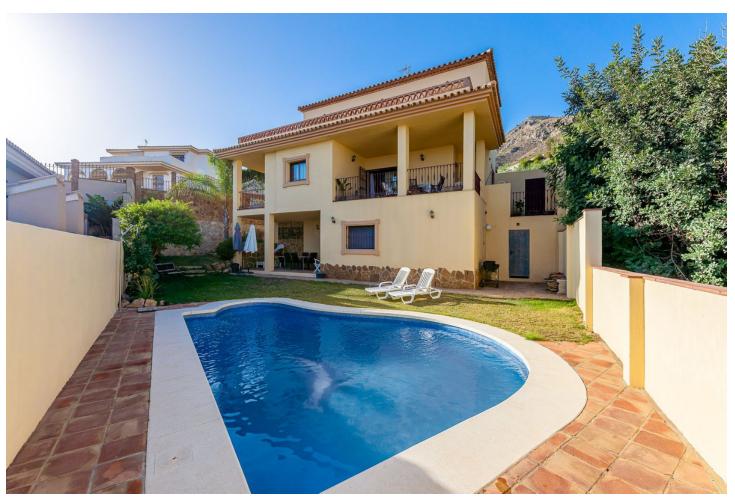

Spacious villa with a classic-modern style, located in one of the best residential areas of Benalmádena: Santangelo Sur. The villa offers a lot of privacy and comfort thanks to its privileged location. DISTRIBUTION: Ground floor: entrance hall, large independent kitchen with direct access to the laundry area and terrace. Dining room and large formal living room with exit to a large terrace with spectacular views to the Mediterranean Sea. It also has another exit or a second west facing terrace to enjoy sunny afternoons. Upper floor: Master bedroom with en-suite bathroom and access to a large south facing terrace. Two (2) double bedrooms with fitted wardrobes and a complete bathroom. Semi-basement floor: large space that can be used as an office/games room with access to a covered terrace with access to the garden and private swimming pool. It also includes another bedroom with its private bathroom and dressing room. OUTSIDE: In its exterior we have a very pleasant space, thanks to its pleasant garden, which conjugates in contrast with the submerged swimming pool for the enjoyment of sunny days. The villa is perfect for those who like to live in total relax and at the same time, very close to all the services. It has the proximity of supermarkets, restaurants, pharmacies, all kinds of commerce, as well as schools and sports facilities and only 5 minutes from the beaches, 10 minutes from the airport, and 20 minutes from Malaga centre. FEATURES: - Excellent quality finishes with solid Iroko wood doors and Schueco brand windows. - Marble floors. - Two electric water heaters of 100 litres each. - Two centralised air conditioning units with hotcold pump. Parking for 3 cars. IBI: 1275 per year (without bonus). Rubbish: 290 per year (without bonus). This is your opportunity to offer your family this unique space in an unbeatable location. Shall we see it?