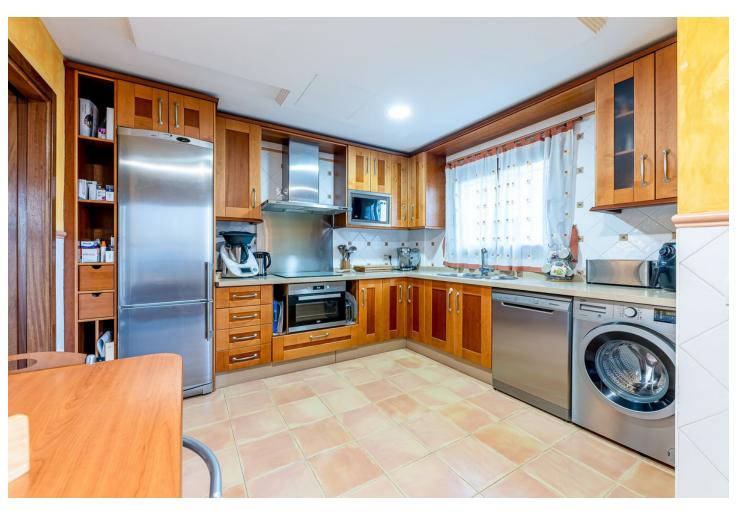

Spacious villa with a classic-modern style, located in one of the best residential areas of Benalmádena: Santangelo Sur. The villa offers a lot of privacy and comfort thanks to its privileged location. DISTRIBUTION: Ground floor: entrance hall, large independent kitchen with direct access to the laundry area and terrace. Dining room and large formal living room with exit to a large terrace with spectacular views to the Mediterranean Sea. It also has another exit or a second west facing terrace to enjoy sunny afternoons. Upper floor: Master bedroom with en-suite bathroom and access to a large south facing terrace. Two (2) double bedrooms with fitted wardrobes and a complete bathroom. Semi-basement floor: large space that can be used as an office/games room with access to a covered terrace with access to the garden and private swimming pool. It also includes another bedroom with its private bathroom and dressing room. OUTSIDE: In its exterior we have a very pleasant space, thanks to its pleasant garden, which conjugates in contrast with the submerged swimming pool for the enjoyment of sunny days. The villa is perfect for those who like to live in total relax and at the same time, very close to all the services. It has the proximity of supermarkets, restaurants, pharmacies, all kinds of commerce, as well as schools and sports facilities and only 5 minutes from the beaches, 10 minutes from the airport, and 20 minutes from Malaga centre. FEATURES: - Excellent quality finishes with solid Iroko wood doors and Schueco brand windows. - Marble floors. - Two electric water heaters of 100 litres each. - Two centralised air conditioning units with hotcold pump. Parking for 3 cars. IBI: 1275 per year (without bonus). Rubbish: 290 per year (without bonus). This is your opportunity to offer your family this unique space in an unbeatable location. Shall we see it?