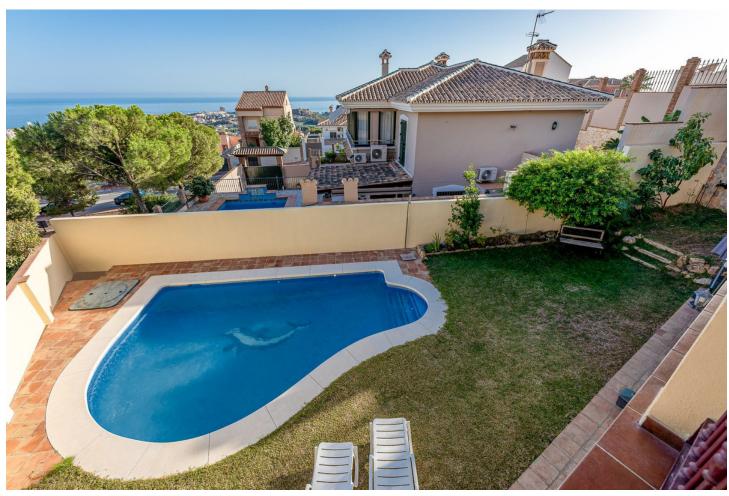

Spacious villa with a classic-modern style, located in one of the best residential areas of Benalmádena: Santangelo Sur. The villa offers a lot of privacy and comfort thanks to its privileged location. DISTRIBUTION: Ground floor: entrance hall, large independent kitchen with direct access to the laundry area and terrace. Dining room and large formal living room with exit to a large terrace with spectacular views to the Mediterranean Sea. It also has another exit or a second west facing terrace to enjoy sunny afternoons. Upper floor: Master bedroom with en-suite bathroom and access to a large south facing terrace. Two (2) double bedrooms with fitted wardrobes and a complete bathroom. Semi-basement floor: large space that can be used as an office/games room with access to a covered terrace with access to the garden and private swimming pool. It also includes another bedroom with its private bathroom and dressing room. OUTSIDE: In its exterior we have a very pleasant space, thanks to its pleasant garden, which conjugates in contrast with the submerged swimming pool for the enjoyment of sunny days. The villa is perfect for those who like to live in total relax and at the same time, very close to all the services. It has the proximity of supermarkets, restaurants, pharmacies, all kinds of commerce, as well as schools and sports facilities and only 5 minutes from the beaches, 10 minutes from the airport, and 20 minutes from Malaga centre. FEATURES: - Excellent quality finishes with solid Iroko wood doors and Schueco brand windows. - Marble floors. - Two electric water heaters of 100 litres each. - Two centralised air conditioning units with hotcold pump. Parking for 3 cars. IBI: 1275 per year (without bonus). Rubbish: 290 per year (without bonus). This is your opportunity to offer your family this unique space in an unbeatable location. Shall we see it?