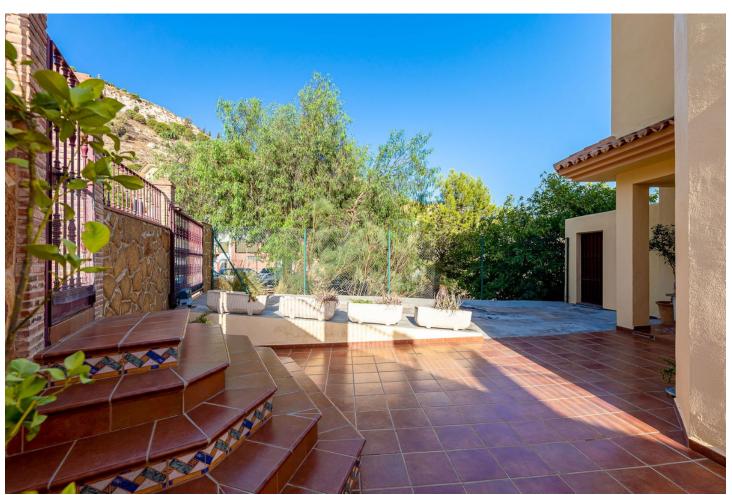

Spacious villa with a classic-modern style, located in one of the best residential areas of Benalmádena: Santangelo Sur. The villa offers a lot of privacy and comfort thanks to its privileged location. DISTRIBUTION: Ground floor: entrance hall, large independent kitchen with direct access to the laundry area and terrace. Dining room and large formal living room with exit to a large terrace with spectacular views to the Mediterranean Sea. It also has another exit or a second west facing terrace to enjoy sunny afternoons. Upper floor: Master bedroom with en-suite bathroom and access to a large south facing terrace. Two (2) double bedrooms with fitted wardrobes and a complete bathroom. Semi-basement floor: large space that can be used as an office/games room with access to a covered terrace with access to the garden and private swimming pool. It also includes another bedroom with its private bathroom and dressing room. OUTSIDE: In its exterior we have a very pleasant space, thanks to its pleasant garden, which conjugates in contrast with the submerged swimming pool for the enjoyment of sunny days. The villa is perfect for those who like to live in total relax and at the same time, very close to all the services. It has the proximity of supermarkets, restaurants, pharmacies, all kinds of commerce, as well as schools and sports facilities and only 5 minutes from the beaches, 10 minutes from the airport, and 20 minutes from Malaga centre. FEATURES: - Excellent quality finishes with solid Iroko wood doors and Schueco brand windows. - Marble floors. - Two electric water heaters of 100 litres each. - Two centralised air conditioning units with hotcold pump. Parking for 3 cars. IBI: 1275 per year (without bonus). Rubbish: 290 per year (without bonus). This is your opportunity to offer your family this unique space in an unbeatable location. Shall we see it?