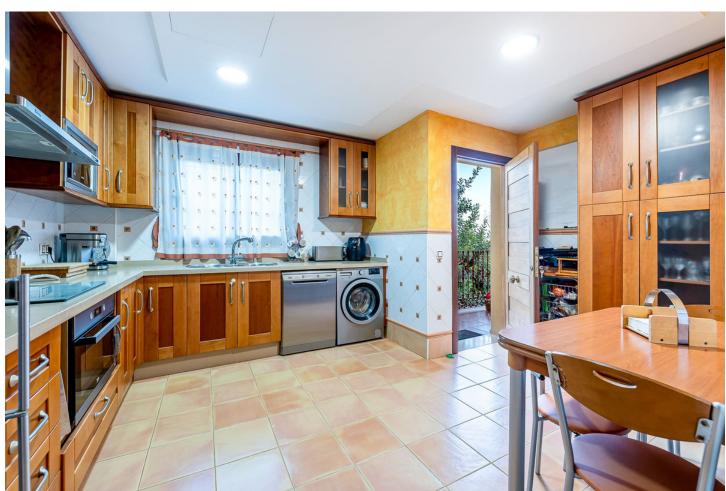

Spacious villa with a classic-modern style, located in one of the best residential areas of Benalmádena: Santangelo Sur. The villa offers a lot of privacy and comfort thanks to its privileged location. DISTRIBUTION: Ground floor: entrance hall, large independent kitchen with direct access to the laundry area and terrace. Dining room and large formal living room with exit to a large terrace with spectacular views to the Mediterranean Sea. It also has another exit or a second west facing terrace to enjoy sunny afternoons. Upper floor: Master bedroom with en-suite bathroom and access to a large south facing terrace. Two (2) double bedrooms with fitted wardrobes and a complete bathroom. Semi-basement floor: large space that can be used as an office/games room with access to a covered terrace with access to the garden and private swimming pool. It also includes another bedroom with its private bathroom and dressing room. OUTSIDE: In its exterior we have a very pleasant space, thanks to its pleasant garden, which conjugates in contrast with the submerged swimming pool for the enjoyment of sunny days. The villa is perfect for those who like to live in total relax and at the same time, very close to all the services. It has the proximity of supermarkets, restaurants, pharmacies, all kinds of commerce, as well as schools and sports facilities and only 5 minutes from the beaches, 10 minutes from the airport, and 20 minutes from Malaga centre. FEATURES: - Excellent quality finishes with solid Iroko wood doors and Schueco brand windows. - Marble floors. - Two electric water heaters of 100 litres each. - Two centralised air conditioning units with hotcold pump. Parking for 3 cars. IBI: 1275 per year (without bonus). Rubbish: 290 per year (without bonus). This is your opportunity to offer your family this unique space in an unbeatable location. Shall we see it?