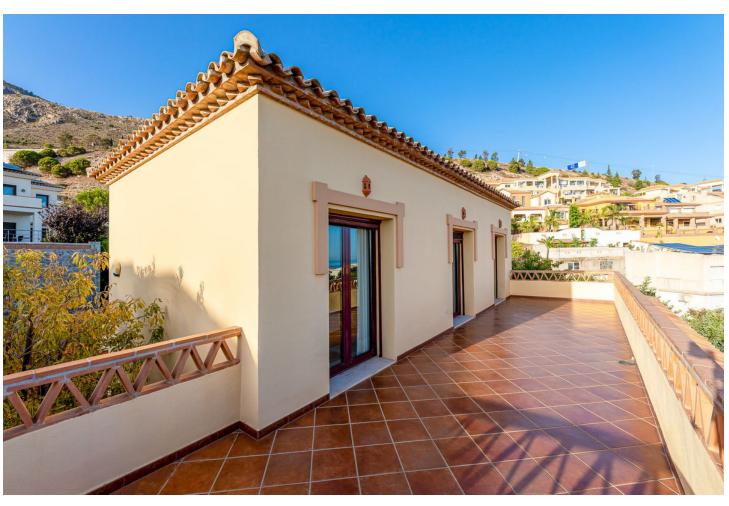

Spacious villa with a classic-modern style, located in one of the best residential areas of Benalmádena: Santangelo Sur. The villa offers a lot of privacy and comfort thanks to its privileged location. DISTRIBUTION: Ground floor: entrance hall, large independent kitchen with direct access to the laundry area and terrace. Dining room and large formal living room with exit to a large terrace with spectacular views to the Mediterranean Sea. It also has another exit or a second west facing terrace to enjoy sunny afternoons. Upper floor: Master bedroom with en-suite bathroom and access to a large south facing terrace. Two (2) double bedrooms with fitted wardrobes and a complete bathroom. Semi-basement floor: large space that can be used as an office/games room with access to a covered terrace with access to the garden and private swimming pool. It also includes another bedroom with its private bathroom and dressing room. OUTSIDE: In its exterior we have a very pleasant space, thanks to its pleasant garden, which conjugates in contrast with the submerged swimming pool for the enjoyment of sunny days. The villa is perfect for those who like to live in total relax and at the same time, very close to all the services. It has the proximity of supermarkets, restaurants, pharmacies, all kinds of commerce, as well as schools and sports facilities and only 5 minutes from the beaches, 10 minutes from the airport, and 20 minutes from Malaga centre. FEATURES: - Excellent quality finishes with solid Iroko wood doors and Schueco brand windows. - Marble floors. - Two electric water heaters of 100 litres each. - Two centralised air conditioning units with hotcold pump. Parking for 3 cars. IBI: 1275 per year (without bonus). Rubbish: 290 per year (without bonus). This is your opportunity to offer your family this unique space in an unbeatable location. Shall we see it?