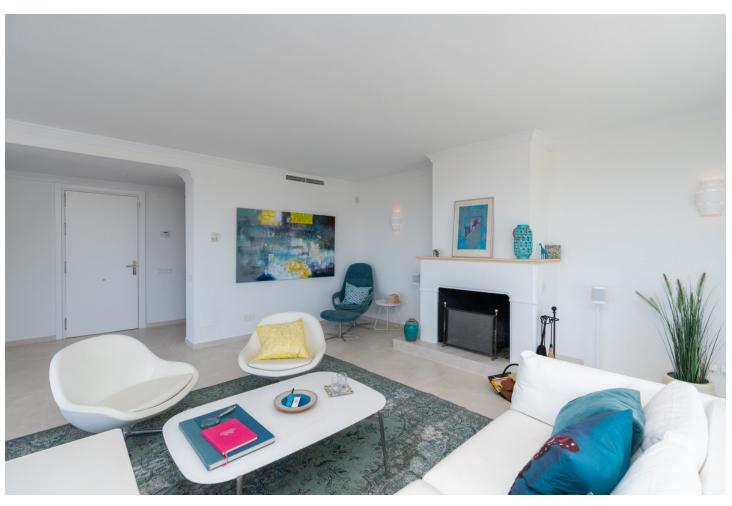

3

3.5

266 m2

MAGNIFICENT SPACIOUS DUPLEX APARTMENT WITH BREATHTAKING PANORAMIC VIEWS TO THE SEA, TO GIBRALTAR AND THE AFRICAN COAST, SITUATED IN LAS COLINAS DE LA HEREDIA, A CHARMING GATED COMMUNITY ABOUT 5 KMS NORTH OF SAN PEDRO. RECENTLY RENOVATED TO HIGH STANDARD. ACCOMMODATION ON TWO FLOORS. THE MAIN FLOOR: ENTRANCE HALL, GUEST TOILET, LARGE LIVING ROOM WITH FIREPLACE AND ACCESS TO SUPERB SOUTH-FACING TERRACE WITH OPEN VIEWS, SEPARATED DINING ROOM, LOVELY FULLY EQUIPPED MODERN KITCHEN WITH PANTRY AND LAUNDRY ROOM AND EXIT TO ANOTHER TERRACE WITH EAST ORIENTATION. GROUND FLOOR: 3 DOUBLE BEDROOMS, 3 BATHROOMS, EXTRA LIVING ROOM. TERRACES. UNDERFLOOR HEATING AND AIR CONDITIONING. COVERED PARKING AND EXTRA CLOSED GARAGE. COMMUNAL SWIMMING-POOL.

| Setting Close To Golf Close To Town          | Orientation South                 | Condition Excellent Recently Renovated Recently Refurbished                                                        | Pool Communal             |
|----------------------------------------------|-----------------------------------|--------------------------------------------------------------------------------------------------------------------|---------------------------|
| Climate Control Air Conditioning U/F Heating | Views Sea Mountain Golf Panoramic | Features Covered Terrace Lift Fitted Wardrobes Private Terrace Satellite TV Utility Room Ensuite Bathroom Barbeque | Furniture  Not Furnished  |
| Kitchen<br>Fully Fitted                      | <b>Garden</b> Communal            | Security Alarm System 24 Hour Security                                                                             | <b>Parking</b><br>Private |
| <b>Utilities</b> Telephone                   | Category<br>Luxury                |                                                                                                                    |                           |