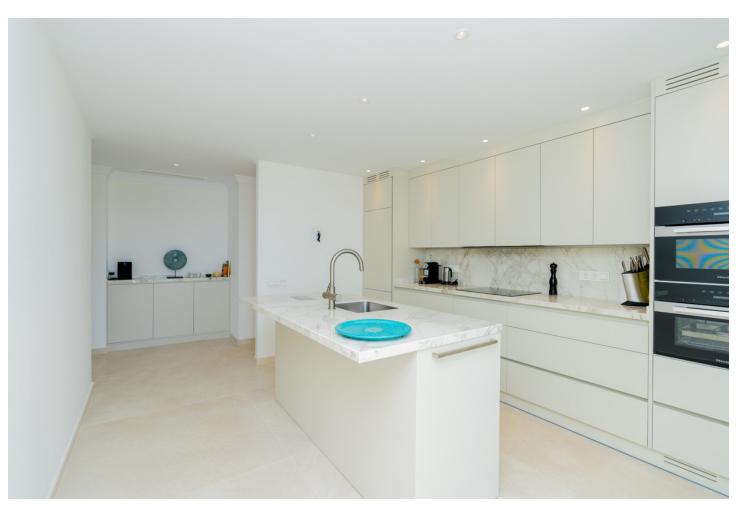

3

3.5

266 m2

MAGNIFICENT SPACIOUS DUPLEX APARTMENT WITH BREATHTAKING PANORAMIC VIEWS TO THE SEA, TO GIBRALTAR AND THE AFRICAN COAST, SITUATED IN LAS COLINAS DE LA HEREDIA, A CHARMING GATED COMMUNITY ABOUT 5 KMS NORTH OF SAN PEDRO. RECENTLY RENOVATED TO HIGH STANDARD. ACCOMMODATION ON TWO FLOORS. THE MAIN FLOOR: ENTRANCE HALL, GUEST TOILET, LARGE LIVING ROOM WITH FIREPLACE AND ACCESS TO SUPERB SOUTH-FACING TERRACE WITH OPEN VIEWS, SEPARATED DINING ROOM, LOVELY FULLY EQUIPPED MODERN KITCHEN WITH PANTRY AND LAUNDRY ROOM AND EXIT TO ANOTHER TERRACE WITH EAST ORIENTATION. GROUND FLOOR: 3 DOUBLE BEDROOMS, 3 BATHROOMS, EXTRA LIVING ROOM. TERRACES. UNDERFLOOR HEATING AND AIR CONDITIONING. COVERED PARKING AND EXTRA CLOSED GARAGE. COMMUNAL SWIMMING-POOL.

| Setting Close To Golf Close To Town          | Orientation South                 | Condition Excellent Recently Renovated Recently Refurbished                                                        | Pool Communal             |
|----------------------------------------------|-----------------------------------|--------------------------------------------------------------------------------------------------------------------|---------------------------|
| Climate Control Air Conditioning U/F Heating | Views Sea Mountain Golf Panoramic | Features Covered Terrace Lift Fitted Wardrobes Private Terrace Satellite TV Utility Room Ensuite Bathroom Barbeque | Furniture  Not Furnished  |
| Kitchen<br>Fully Fitted                      | <b>Garden</b> Communal            | Security Alarm System 24 Hour Security                                                                             | <b>Parking</b><br>Private |
| <b>Utilities</b> Telephone                   | Category<br>Luxury                |                                                                                                                    |                           |