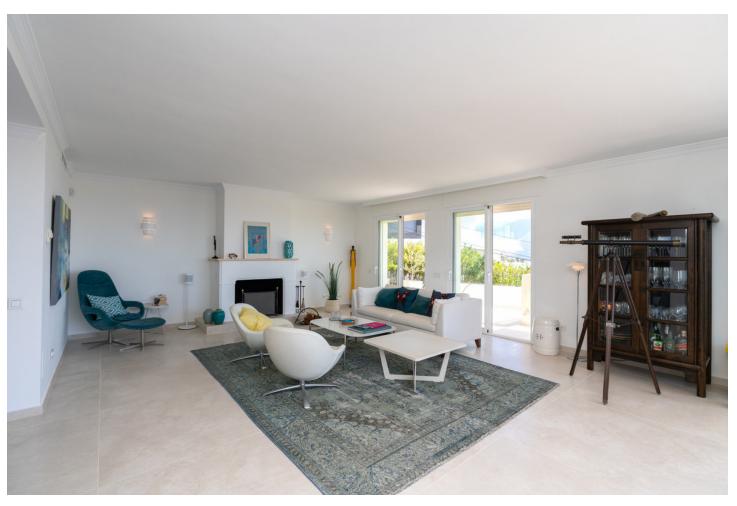

3

3.5

266 m2

MAGNIFICENT SPACIOUS DUPLEX APARTMENT WITH BREATHTAKING PANORAMIC VIEWS TO THE SEA, TO GIBRALTAR AND THE AFRICAN COAST, SITUATED IN LAS COLINAS DE LA HEREDIA, A CHARMING GATED COMMUNITY ABOUT 5 KMS NORTH OF SAN PEDRO. RECENTLY RENOVATED TO HIGH STANDARD. ACCOMMODATION ON TWO FLOORS. THE MAIN FLOOR: ENTRANCE HALL, GUEST TOILET, LARGE LIVING ROOM WITH FIREPLACE AND ACCESS TO SUPERB SOUTH-FACING TERRACE WITH OPEN VIEWS, SEPARATED DINING ROOM, LOVELY FULLY EQUIPPED MODERN KITCHEN WITH PANTRY AND LAUNDRY ROOM AND EXIT TO ANOTHER TERRACE WITH EAST ORIENTATION. GROUND FLOOR: 3 DOUBLE BEDROOMS, 3 BATHROOMS, EXTRA LIVING ROOM. TERRACES. UNDERFLOOR HEATING AND AIR CONDITIONING. COVERED PARKING AND EXTRA CLOSED GARAGE. COMMUNAL SWIMMING-POOL.

| Setting Close To Golf Close To Town          | Orientation South                 | Condition Excellent Recently Renovated Recently Refurbished                                                        | Pool Communal             |
|----------------------------------------------|-----------------------------------|--------------------------------------------------------------------------------------------------------------------|---------------------------|
| Climate Control Air Conditioning U/F Heating | Views Sea Mountain Golf Panoramic | Features Covered Terrace Lift Fitted Wardrobes Private Terrace Satellite TV Utility Room Ensuite Bathroom Barbeque | Furniture  Not Furnished  |
| Kitchen<br>Fully Fitted                      | <b>Garden</b> Communal            | Security Alarm System 24 Hour Security                                                                             | <b>Parking</b><br>Private |
| <b>Utilities</b> Telephone                   | Category<br>Luxury                |                                                                                                                    |                           |