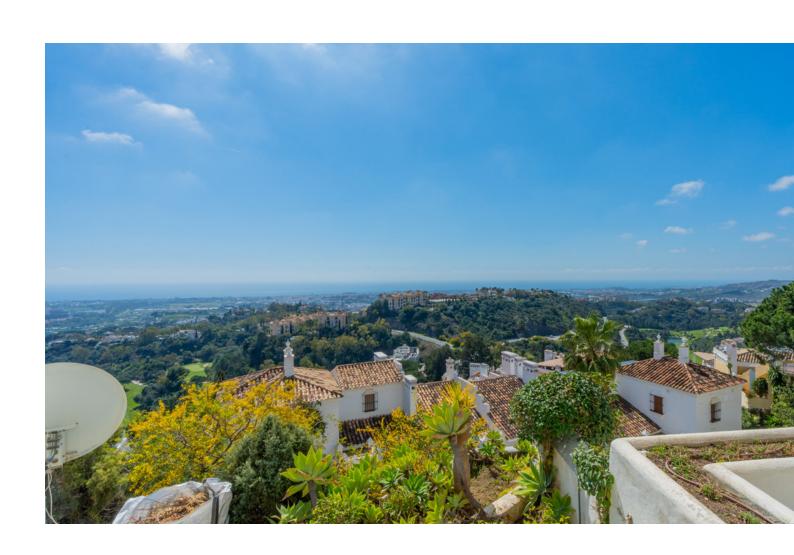

3

3.5

266 m2

MAGNIFICENT SPACIOUS DUPLEX APARTMENT WITH BREATHTAKING PANORAMIC VIEWS TO THE SEA, TO GIBRALTAR AND THE AFRICAN COAST, SITUATED IN LAS COLINAS DE LA HEREDIA, A CHARMING GATED COMMUNITY ABOUT 5 KMS NORTH OF SAN PEDRO. RECENTLY RENOVATED TO HIGH STANDARD. ACCOMMODATION ON TWO FLOORS. THE MAIN FLOOR: ENTRANCE HALL, GUEST TOILET, LARGE LIVING ROOM WITH FIREPLACE AND ACCESS TO SUPERB SOUTH-FACING TERRACE WITH OPEN VIEWS, SEPARATED DINING ROOM, LOVELY FULLY EQUIPPED MODERN KITCHEN WITH PANTRY AND LAUNDRY ROOM AND EXIT TO ANOTHER TERRACE WITH EAST ORIENTATION. GROUND FLOOR: 3 DOUBLE BEDROOMS, 3 BATHROOMS, EXTRA LIVING ROOM. TERRACES. UNDERFLOOR HEATING AND AIR CONDITIONING. COVERED PARKING AND EXTRA CLOSED GARAGE. COMMUNAL SWIMMING-POOL.

| Setting Close To Golf Close To Town          | Orientation South                 | Condition Excellent Recently Renovated Recently Refurbished                                                        | Pool Communal             |
|----------------------------------------------|-----------------------------------|--------------------------------------------------------------------------------------------------------------------|---------------------------|
| Climate Control Air Conditioning U/F Heating | Views Sea Mountain Golf Panoramic | Features Covered Terrace Lift Fitted Wardrobes Private Terrace Satellite TV Utility Room Ensuite Bathroom Barbeque | Furniture  Not Furnished  |
| Kitchen<br>Fully Fitted                      | <b>Garden</b> Communal            | Security Alarm System 24 Hour Security                                                                             | <b>Parking</b><br>Private |
| <b>Utilities</b> Telephone                   | Category<br>Luxury                |                                                                                                                    |                           |