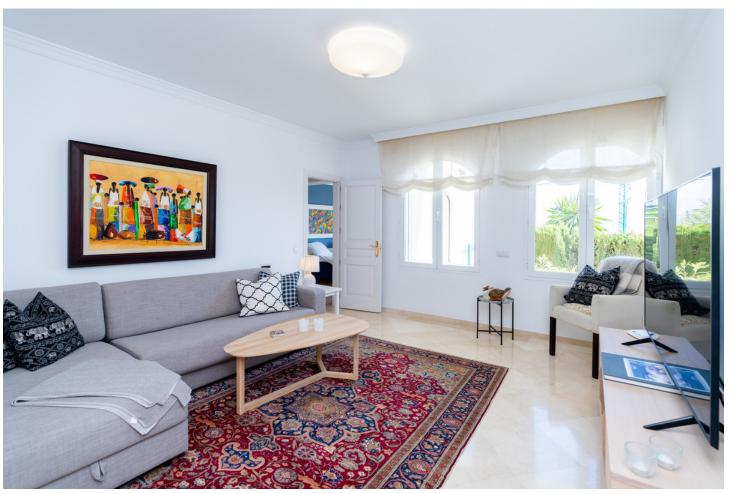

3

3.5

266 m2

MAGNIFICENT SPACIOUS DUPLEX APARTMENT WITH BREATHTAKING PANORAMIC VIEWS TO THE SEA, TO GIBRALTAR AND THE AFRICAN COAST, SITUATED IN LAS COLINAS DE LA HEREDIA, A CHARMING GATED COMMUNITY ABOUT 5 KMS NORTH OF SAN PEDRO. RECENTLY RENOVATED TO HIGH STANDARD. ACCOMMODATION ON TWO FLOORS. THE MAIN FLOOR: ENTRANCE HALL, GUEST TOILET, LARGE LIVING ROOM WITH FIREPLACE AND ACCESS TO SUPERB SOUTH-FACING TERRACE WITH OPEN VIEWS, SEPARATED DINING ROOM, LOVELY FULLY EQUIPPED MODERN KITCHEN WITH PANTRY AND LAUNDRY ROOM AND EXIT TO ANOTHER TERRACE WITH EAST ORIENTATION. GROUND FLOOR: 3 DOUBLE BEDROOMS, 3 BATHROOMS, EXTRA LIVING ROOM. TERRACES. UNDERFLOOR HEATING AND AIR CONDITIONING. COVERED PARKING AND EXTRA CLOSED GARAGE. COMMUNAL SWIMMING-POOL.

| Setting Close To Golf Close To Town          | Orientation South                 | Condition Excellent Recently Renovated Recently Refurbished                                                        | Pool Communal             |
|----------------------------------------------|-----------------------------------|--------------------------------------------------------------------------------------------------------------------|---------------------------|
| Climate Control Air Conditioning U/F Heating | Views Sea Mountain Golf Panoramic | Features Covered Terrace Lift Fitted Wardrobes Private Terrace Satellite TV Utility Room Ensuite Bathroom Barbeque | Furniture  Not Furnished  |
| Kitchen<br>Fully Fitted                      | <b>Garden</b> Communal            | Security Alarm System 24 Hour Security                                                                             | <b>Parking</b><br>Private |
| <b>Utilities</b> Telephone                   | Category<br>Luxury                |                                                                                                                    |                           |