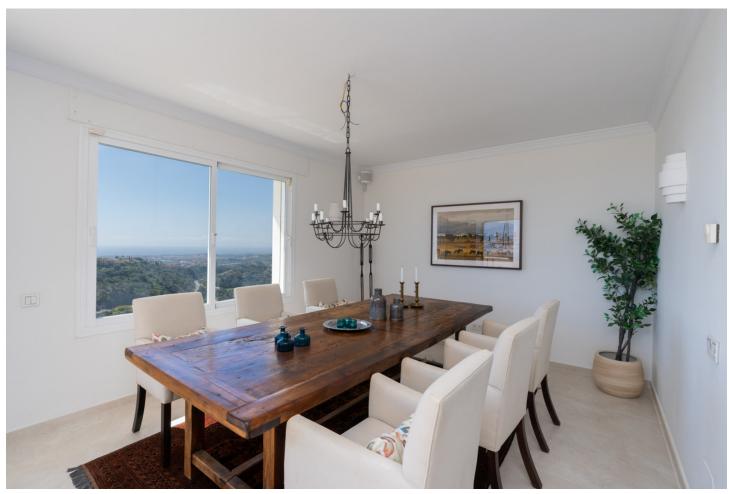

3

3.5

266 m2

MAGNIFICENT SPACIOUS DUPLEX APARTMENT WITH BREATHTAKING PANORAMIC VIEWS TO THE SEA, TO GIBRALTAR AND THE AFRICAN COAST, SITUATED IN LAS COLINAS DE LA HEREDIA, A CHARMING GATED COMMUNITY ABOUT 5 KMS NORTH OF SAN PEDRO. RECENTLY RENOVATED TO HIGH STANDARD. ACCOMMODATION ON TWO FLOORS. THE MAIN FLOOR: ENTRANCE HALL, GUEST TOILET, LARGE LIVING ROOM WITH FIREPLACE AND ACCESS TO SUPERB SOUTH-FACING TERRACE WITH OPEN VIEWS, SEPARATED DINING ROOM, LOVELY FULLY EQUIPPED MODERN KITCHEN WITH PANTRY AND LAUNDRY ROOM AND EXIT TO ANOTHER TERRACE WITH EAST ORIENTATION. GROUND FLOOR: 3 DOUBLE BEDROOMS, 3 BATHROOMS, EXTRA LIVING ROOM. TERRACES. UNDERFLOOR HEATING AND AIR CONDITIONING. COVERED PARKING AND EXTRA CLOSED GARAGE. COMMUNAL SWIMMING-POOL.

| Setting Close To Golf Close To Town          | Orientation South                 | Condition Excellent Recently Renovated Recently Refurbished                                                        | Pool Communal             |
|----------------------------------------------|-----------------------------------|--------------------------------------------------------------------------------------------------------------------|---------------------------|
| Climate Control Air Conditioning U/F Heating | Views Sea Mountain Golf Panoramic | Features Covered Terrace Lift Fitted Wardrobes Private Terrace Satellite TV Utility Room Ensuite Bathroom Barbeque | Furniture  Not Furnished  |
| Kitchen<br>Fully Fitted                      | <b>Garden</b> Communal            | Security Alarm System 24 Hour Security                                                                             | <b>Parking</b><br>Private |
| <b>Utilities</b> Telephone                   | Category<br>Luxury                |                                                                                                                    |                           |