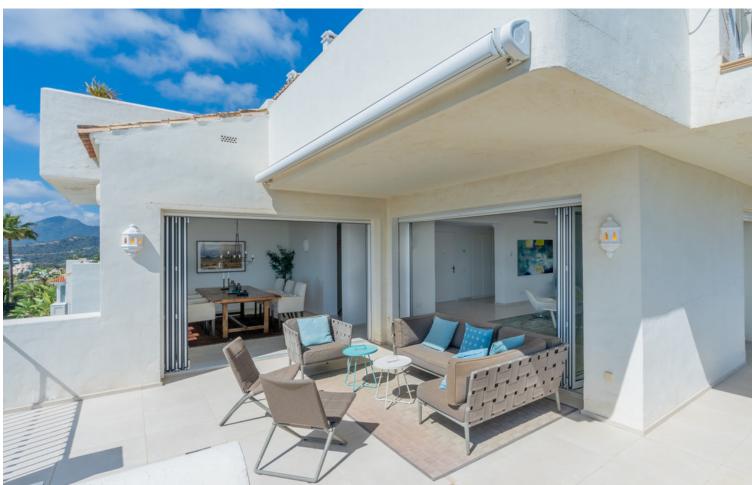

3

3.5

266 m2

MAGNIFICENT SPACIOUS DUPLEX APARTMENT WITH BREATHTAKING PANORAMIC VIEWS TO THE SEA, TO GIBRALTAR AND THE AFRICAN COAST, SITUATED IN LAS COLINAS DE LA HEREDIA, A CHARMING GATED COMMUNITY ABOUT 5 KMS NORTH OF SAN PEDRO. RECENTLY RENOVATED TO HIGH STANDARD. ACCOMMODATION ON TWO FLOORS. THE MAIN FLOOR: ENTRANCE HALL, GUEST TOILET, LARGE LIVING ROOM WITH FIREPLACE AND ACCESS TO SUPERB SOUTH-FACING TERRACE WITH OPEN VIEWS, SEPARATED DINING ROOM, LOVELY FULLY EQUIPPED MODERN KITCHEN WITH PANTRY AND LAUNDRY ROOM AND EXIT TO ANOTHER TERRACE WITH EAST ORIENTATION. GROUND FLOOR: 3 DOUBLE BEDROOMS, 3 BATHROOMS, EXTRA LIVING ROOM. TERRACES. UNDERFLOOR HEATING AND AIR CONDITIONING. COVERED PARKING AND EXTRA CLOSED GARAGE. COMMUNAL SWIMMING-POOL.

| Setting Close To Golf Close To Town          | Orientation South                 | Condition Excellent Recently Renovated Recently Refurbished                                                        | Pool Communal             |
|----------------------------------------------|-----------------------------------|--------------------------------------------------------------------------------------------------------------------|---------------------------|
| Climate Control Air Conditioning U/F Heating | Views Sea Mountain Golf Panoramic | Features Covered Terrace Lift Fitted Wardrobes Private Terrace Satellite TV Utility Room Ensuite Bathroom Barbeque | Furniture  Not Furnished  |
| Kitchen<br>Fully Fitted                      | <b>Garden</b> Communal            | Security Alarm System 24 Hour Security                                                                             | <b>Parking</b><br>Private |
| <b>Utilities</b> Telephone                   | Category<br>Luxury                |                                                                                                                    |                           |