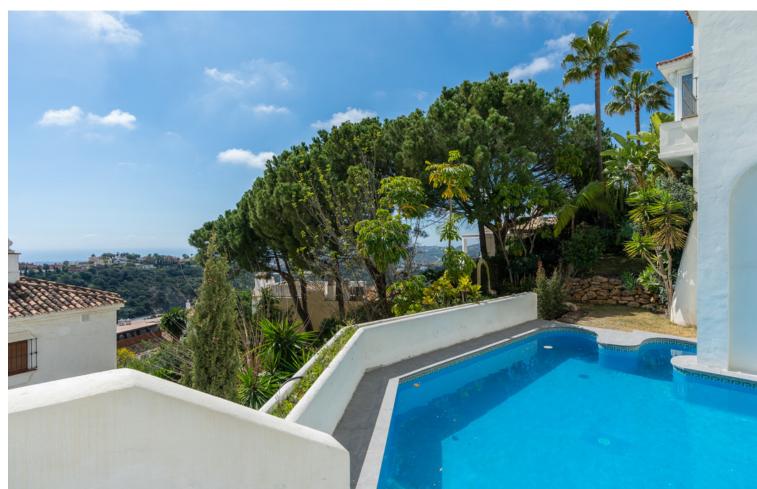

3

3.5

266 m2

MAGNIFICENT SPACIOUS DUPLEX APARTMENT WITH BREATHTAKING PANORAMIC VIEWS TO THE SEA, TO GIBRALTAR AND THE AFRICAN COAST, SITUATED IN LAS COLINAS DE LA HEREDIA, A CHARMING GATED COMMUNITY ABOUT 5 KMS NORTH OF SAN PEDRO. RECENTLY RENOVATED TO HIGH STANDARD. ACCOMMODATION ON TWO FLOORS. THE MAIN FLOOR: ENTRANCE HALL, GUEST TOILET, LARGE LIVING ROOM WITH FIREPLACE AND ACCESS TO SUPERB SOUTH-FACING TERRACE WITH OPEN VIEWS, SEPARATED DINING ROOM, LOVELY FULLY EQUIPPED MODERN KITCHEN WITH PANTRY AND LAUNDRY ROOM AND EXIT TO ANOTHER TERRACE WITH EAST ORIENTATION. GROUND FLOOR: 3 DOUBLE BEDROOMS, 3 BATHROOMS, EXTRA LIVING ROOM. TERRACES. UNDERFLOOR HEATING AND AIR CONDITIONING. COVERED PARKING AND EXTRA CLOSED GARAGE. COMMUNAL SWIMMING-POOL.

| Setting Close To Golf Close To Town          | Orientation South                 | Condition Excellent Recently Renovated Recently Refurbished                                                        | Pool Communal             |
|----------------------------------------------|-----------------------------------|--------------------------------------------------------------------------------------------------------------------|---------------------------|
| Climate Control Air Conditioning U/F Heating | Views Sea Mountain Golf Panoramic | Features Covered Terrace Lift Fitted Wardrobes Private Terrace Satellite TV Utility Room Ensuite Bathroom Barbeque | Furniture  Not Furnished  |
| Kitchen<br>Fully Fitted                      | <b>Garden</b> Communal            | Security Alarm System 24 Hour Security                                                                             | <b>Parking</b><br>Private |
| <b>Utilities</b> Telephone                   | Category<br>Luxury                |                                                                                                                    |                           |