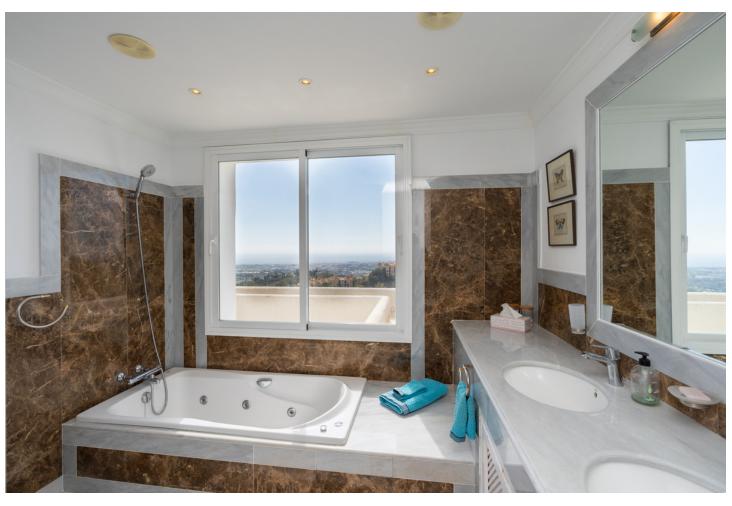

3

3.5

266 m2

MAGNIFICENT SPACIOUS DUPLEX APARTMENT WITH BREATHTAKING PANORAMIC VIEWS TO THE SEA, TO GIBRALTAR AND THE AFRICAN COAST, SITUATED IN LAS COLINAS DE LA HEREDIA, A CHARMING GATED COMMUNITY ABOUT 5 KMS NORTH OF SAN PEDRO. RECENTLY RENOVATED TO HIGH STANDARD. ACCOMMODATION ON TWO FLOORS. THE MAIN FLOOR: ENTRANCE HALL, GUEST TOILET, LARGE LIVING ROOM WITH FIREPLACE AND ACCESS TO SUPERB SOUTH-FACING TERRACE WITH OPEN VIEWS, SEPARATED DINING ROOM, LOVELY FULLY EQUIPPED MODERN KITCHEN WITH PANTRY AND LAUNDRY ROOM AND EXIT TO ANOTHER TERRACE WITH EAST ORIENTATION. GROUND FLOOR: 3 DOUBLE BEDROOMS, 3 BATHROOMS, EXTRA LIVING ROOM. TERRACES. UNDERFLOOR HEATING AND AIR CONDITIONING. COVERED PARKING AND EXTRA CLOSED GARAGE. COMMUNAL SWIMMING-POOL.

| Setting Close To Golf Close To Town          | Orientation South                 | Condition Excellent Recently Renovated Recently Refurbished                                                        | Pool Communal             |
|----------------------------------------------|-----------------------------------|--------------------------------------------------------------------------------------------------------------------|---------------------------|
| Climate Control Air Conditioning U/F Heating | Views Sea Mountain Golf Panoramic | Features Covered Terrace Lift Fitted Wardrobes Private Terrace Satellite TV Utility Room Ensuite Bathroom Barbeque | Furniture  Not Furnished  |
| Kitchen<br>Fully Fitted                      | <b>Garden</b> Communal            | Security Alarm System 24 Hour Security                                                                             | <b>Parking</b><br>Private |
| <b>Utilities</b> Telephone                   | Category<br>Luxury                |                                                                                                                    |                           |