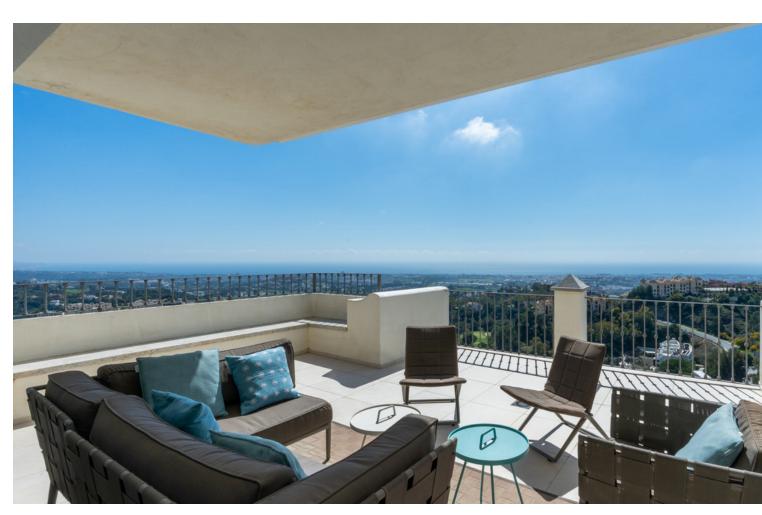

3

3.5

266 m2

MAGNIFICENT SPACIOUS DUPLEX APARTMENT WITH BREATHTAKING PANORAMIC VIEWS TO THE SEA, TO GIBRALTAR AND THE AFRICAN COAST, SITUATED IN LAS COLINAS DE LA HEREDIA, A CHARMING GATED COMMUNITY ABOUT 5 KMS NORTH OF SAN PEDRO. RECENTLY RENOVATED TO HIGH STANDARD. ACCOMMODATION ON TWO FLOORS. THE MAIN FLOOR: ENTRANCE HALL, GUEST TOILET, LARGE LIVING ROOM WITH FIREPLACE AND ACCESS TO SUPERB SOUTH-FACING TERRACE WITH OPEN VIEWS, SEPARATED DINING ROOM, LOVELY FULLY EQUIPPED MODERN KITCHEN WITH PANTRY AND LAUNDRY ROOM AND EXIT TO ANOTHER TERRACE WITH EAST ORIENTATION. GROUND FLOOR: 3 DOUBLE BEDROOMS, 3 BATHROOMS, EXTRA LIVING ROOM. TERRACES. UNDERFLOOR HEATING AND AIR CONDITIONING. COVERED PARKING AND EXTRA CLOSED GARAGE. COMMUNAL SWIMMING-POOL.

| Setting Close To Golf Close To Town          | Orientation South                 | Condition Excellent Recently Renovated Recently Refurbished                                                        | Pool Communal             |
|----------------------------------------------|-----------------------------------|--------------------------------------------------------------------------------------------------------------------|---------------------------|
| Climate Control Air Conditioning U/F Heating | Views Sea Mountain Golf Panoramic | Features Covered Terrace Lift Fitted Wardrobes Private Terrace Satellite TV Utility Room Ensuite Bathroom Barbeque | Furniture  Not Furnished  |
| Kitchen<br>Fully Fitted                      | <b>Garden</b> Communal            | Security Alarm System 24 Hour Security                                                                             | <b>Parking</b><br>Private |
| <b>Utilities</b> Telephone                   | Category<br>Luxury                |                                                                                                                    |                           |