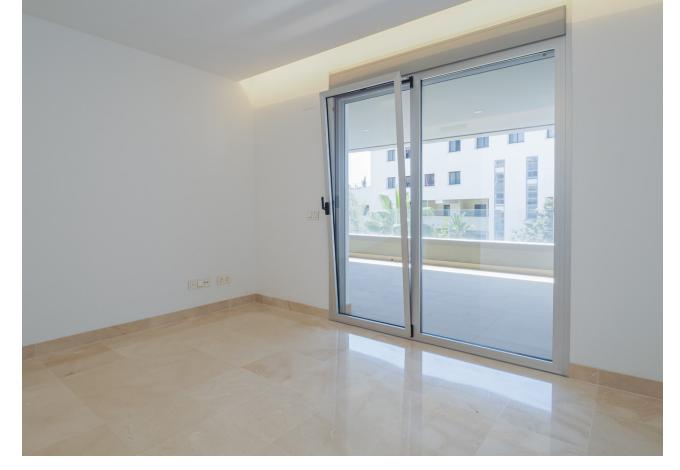

The property comprises of an open plan lounge and kitchen with is fully equipped with Siemens appliances; two bedrooms, both with bathrooms including the master bedroom suite which has twin basins and a large walk-in rain shower. Both bedrooms have quality fitted wardrobes. The lounge leads directly onto the large, double width terrace which enjoys some sunshine in the afternoon. Royal Banús was constructed by Taylor Wimpey to a very high standard and has a private swimming pool and deck area, and whilst the property is a resale for tax purposes (7%), the property has never been used or lived in. There is an underground parking space, and a store room included in the price