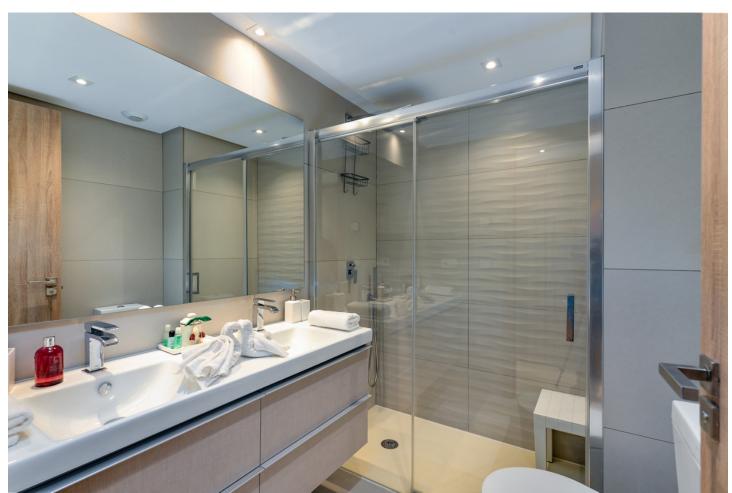

The property comprises of an open plan lounge and kitchen with is fully equipped with Siemens appliances; two bedrooms, both with bathrooms including the master bedroom suite which has twin basins and a large walk-in rain shower. Both bedrooms have quality fitted wardrobes. The lounge leads directly onto the large, double width terrace which enjoys some sunshine in the afternoon. Royal Banús was constructed by Taylor Wimpey to a very high standard and has a private swimming pool and deck area, and whilst the property is a resale for tax purposes (7%), the property has never been used or lived in. There is an underground parking space, and a store room included in the price