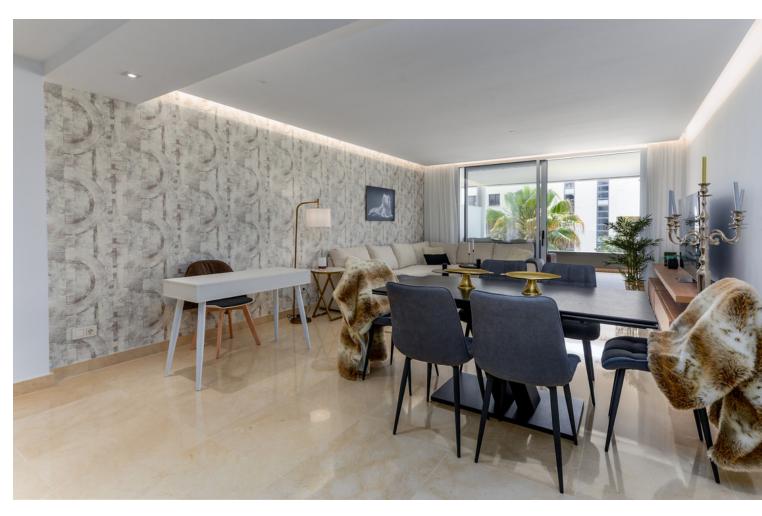

The property comprises of an open plan lounge and kitchen with is fully equipped with Siemens appliances; two bedrooms, both with bathrooms including the master bedroom suite which has twin basins and a large walk-in rain shower. Both bedrooms have quality fitted wardrobes. The lounge leads directly onto the large, double width terrace which enjoys some sunshine in the afternoon. Royal Banús was constructed by Taylor Wimpey to a very high standard and has a private swimming pool and deck area, and whilst the property is a resale for tax purposes (7%), the property has never been used or lived in. There is an underground parking space, and a store room included in the price