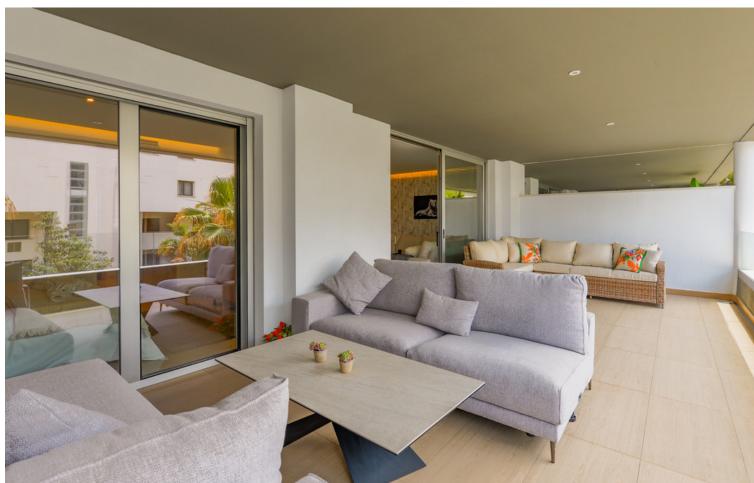

The property comprises of an open plan lounge and kitchen with is fully equipped with Siemens appliances; two bedrooms, both with bathrooms including the master bedroom suite which has twin basins and a large walk-in rain shower. Both bedrooms have quality fitted wardrobes. The lounge leads directly onto the large, double width terrace which enjoys some sunshine in the afternoon. Royal Banús was constructed by Taylor Wimpey to a very high standard and has a private swimming pool and deck area, and whilst the property is a resale for tax purposes (7%), the property has never been used or lived in. There is an underground parking space, and a store room included in the price