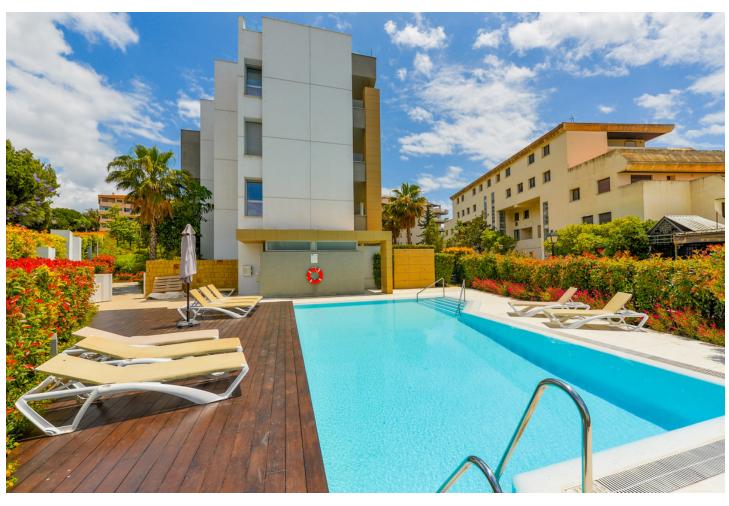

The property comprises of an open plan lounge and kitchen with is fully equipped with Siemens appliances; two bedrooms, both with bathrooms including the master bedroom suite which has twin basins and a large walk-in rain shower. Both bedrooms have quality fitted wardrobes. The lounge leads directly onto the large, double width terrace which enjoys some sunshine in the afternoon. Royal Banús was constructed by Taylor Wimpey to a very high standard and has a private swimming pool and deck area, and whilst the property is a resale for tax purposes (7%), the property has never been used or lived in. There is an underground parking space, and a store room included in the price