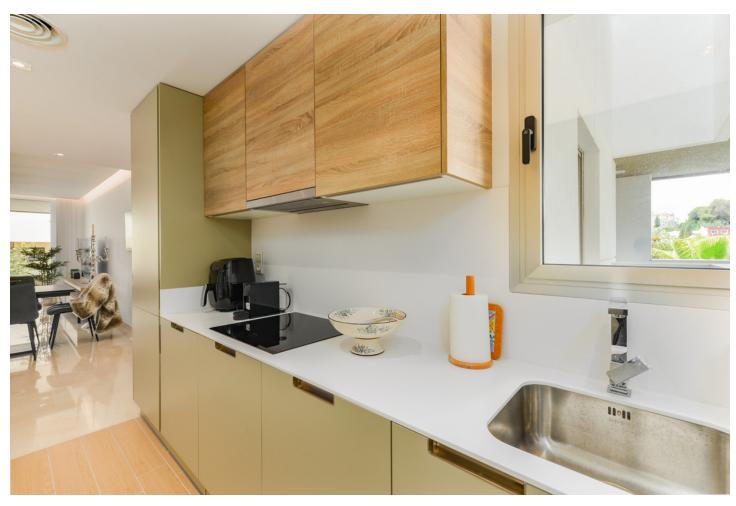

The property comprises of an open plan lounge and kitchen with is fully equipped with Siemens appliances; two bedrooms, both with bathrooms including the master bedroom suite which has twin basins and a large walk-in rain shower. Both bedrooms have quality fitted wardrobes. The lounge leads directly onto the large, double width terrace which enjoys some sunshine in the afternoon. Royal Banús was constructed by Taylor Wimpey to a very high standard and has a private swimming pool and deck area, and whilst the property is a resale for tax purposes (7%), the property has never been used or lived in. There is an underground parking space, and a store room included in the price