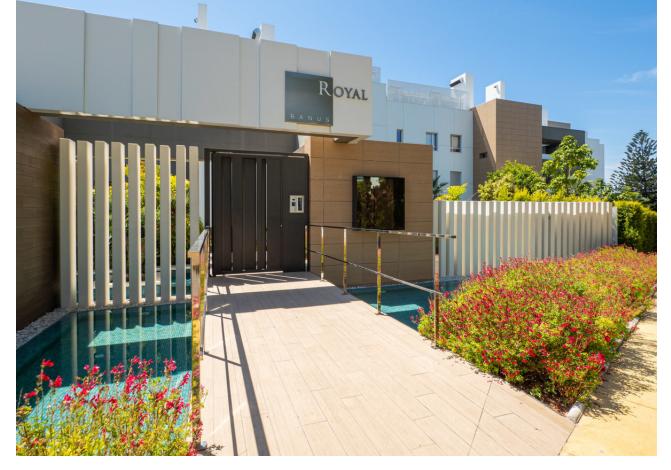

The property comprises of an open plan lounge and kitchen with is fully equipped with Siemens appliances; two bedrooms, both with bathrooms including the master bedroom suite which has twin basins and a large walk-in rain shower. Both bedrooms have quality fitted wardrobes. The lounge leads directly onto the large, double width terrace which enjoys some sunshine in the afternoon. Royal Banús was constructed by Taylor Wimpey to a very high standard and has a private swimming pool and deck area, and whilst the property is a resale for tax purposes (7%), the property has never been used or lived in. There is an underground parking space, and a store room included in the price