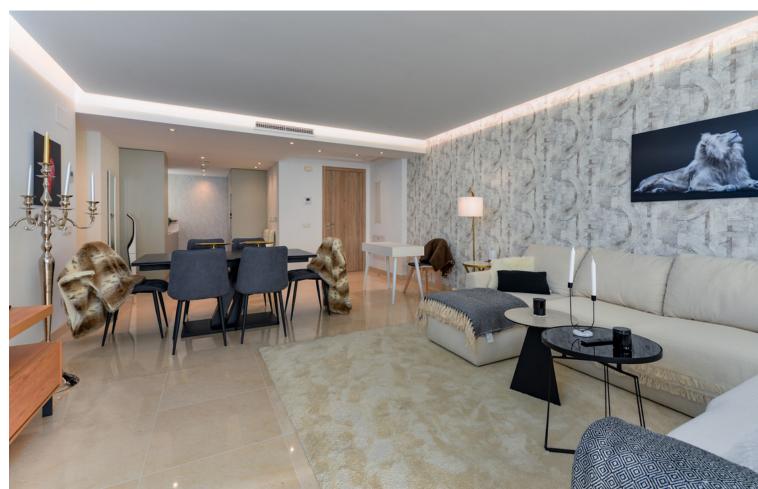

The property comprises of an open plan lounge and kitchen with is fully equipped with Siemens appliances; two bedrooms, both with bathrooms including the master bedroom suite which has twin basins and a large walk-in rain shower. Both bedrooms have quality fitted wardrobes. The lounge leads directly onto the large, double width terrace which enjoys some sunshine in the afternoon. Royal Banús was constructed by Taylor Wimpey to a very high standard and has a private swimming pool and deck area, and whilst the property is a resale for tax purposes (7%), the property has never been used or lived in. There is an underground parking space, and a store room included in the price