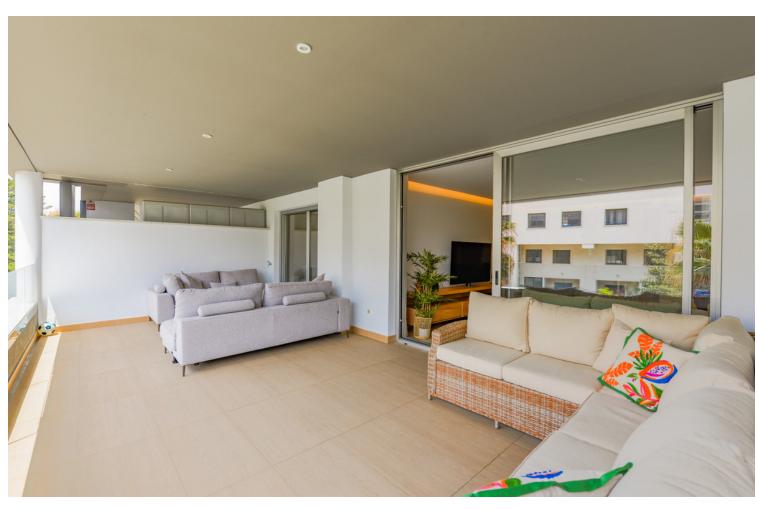

The property comprises of an open plan lounge and kitchen with is fully equipped with Siemens appliances; two bedrooms, both with bathrooms including the master bedroom suite which has twin basins and a large walk-in rain shower. Both bedrooms have quality fitted wardrobes. The lounge leads directly onto the large, double width terrace which enjoys some sunshine in the afternoon. Royal Banús was constructed by Taylor Wimpey to a very high standard and has a private swimming pool and deck area, and whilst the property is a resale for tax purposes (7%), the property has never been used or lived in. There is an underground parking space, and a store room included in the price