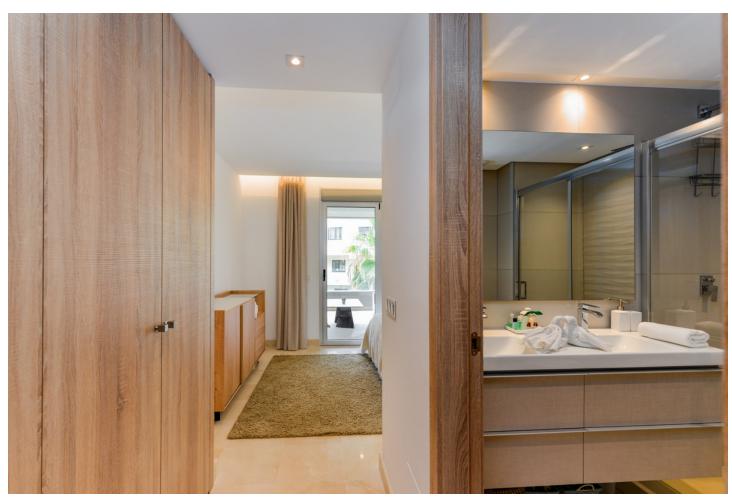

The property comprises of an open plan lounge and kitchen with is fully equipped with Siemens appliances; two bedrooms, both with bathrooms including the master bedroom suite which has twin basins and a large walk-in rain shower. Both bedrooms have quality fitted wardrobes. The lounge leads directly onto the large, double width terrace which enjoys some sunshine in the afternoon. Royal Banús was constructed by Taylor Wimpey to a very high standard and has a private swimming pool and deck area, and whilst the property is a resale for tax purposes (7%), the property has never been used or lived in. There is an underground parking space, and a store room included in the price