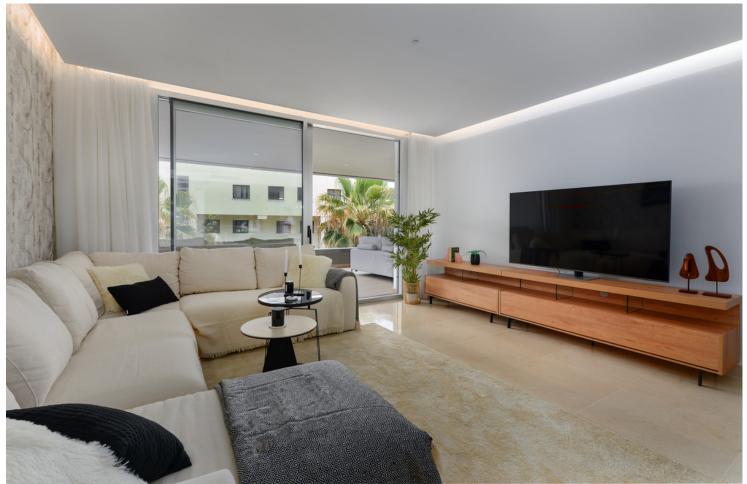

The property comprises of an open plan lounge and kitchen with is fully equipped with Siemens appliances; two bedrooms, both with bathrooms including the master bedroom suite which has twin basins and a large walk-in rain shower. Both bedrooms have quality fitted wardrobes. The lounge leads directly onto the large, double width terrace which enjoys some sunshine in the afternoon. Royal Banús was constructed by Taylor Wimpey to a very high standard and has a private swimming pool and deck area, and whilst the property is a resale for tax purposes (7%), the property has never been used or lived in. There is an underground parking space, and a store room included in the price