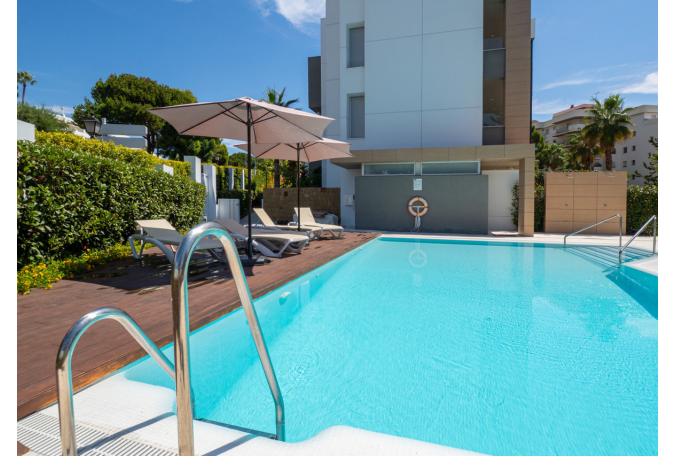

The property comprises of an open plan lounge and kitchen with is fully equipped with Siemens appliances; two bedrooms, both with bathrooms including the master bedroom suite which has twin basins and a large walk-in rain shower. Both bedrooms have quality fitted wardrobes. The lounge leads directly onto the large, double width terrace which enjoys some sunshine in the afternoon. Royal Banús was constructed by Taylor Wimpey to a very high standard and has a private swimming pool and deck area, and whilst the property is a resale for tax purposes (7%), the property has never been used or lived in. There is an underground parking space, and a store room included in the price