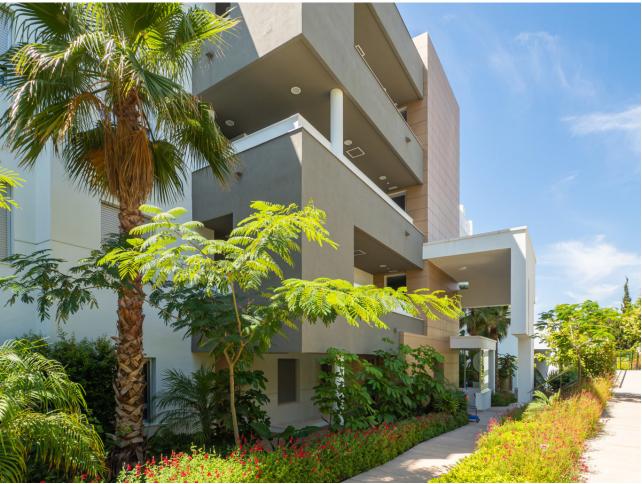

The property comprises of an open plan lounge and kitchen with is fully equipped with Siemens appliances; two bedrooms, both with bathrooms including the master bedroom suite which has twin basins and a large walk-in rain shower. Both bedrooms have quality fitted wardrobes. The lounge leads directly onto the large, double width terrace which enjoys some sunshine in the afternoon. Royal Banús was constructed by Taylor Wimpey to a very high standard and has a private swimming pool and deck area, and whilst the property is a resale for tax purposes (7%), the property has never been used or lived in. There is an underground parking space, and a store room included in the price