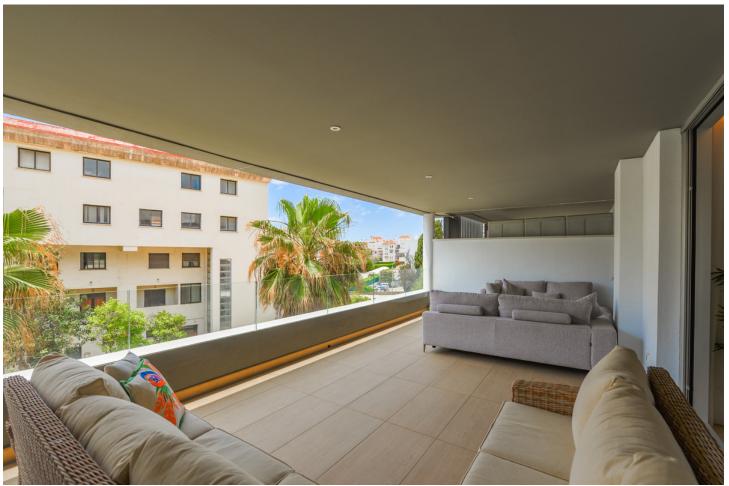

The property comprises of an open plan lounge and kitchen with is fully equipped with Siemens appliances; two bedrooms, both with bathrooms including the master bedroom suite which has twin basins and a large walk-in rain shower. Both bedrooms have quality fitted wardrobes. The lounge leads directly onto the large, double width terrace which enjoys some sunshine in the afternoon. Royal Banús was constructed by Taylor Wimpey to a very high standard and has a private swimming pool and deck area, and whilst the property is a resale for tax purposes (7%), the property has never been used or lived in. There is an underground parking space, and a store room included in the price