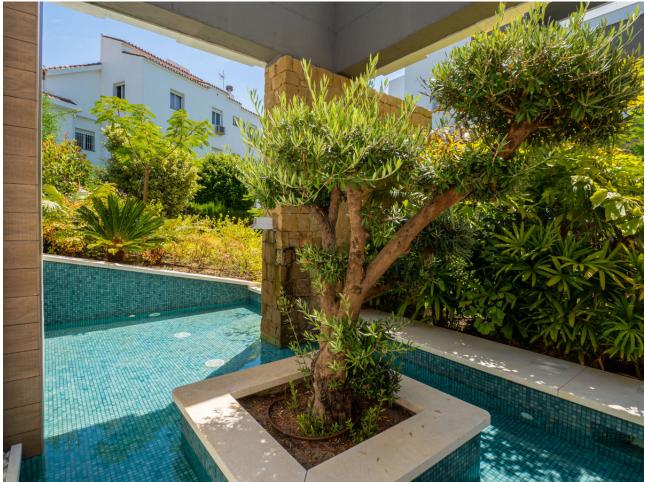

The property comprises of an open plan lounge and kitchen with is fully equipped with Siemens appliances; two bedrooms, both with bathrooms including the master bedroom suite which has twin basins and a large walk-in rain shower. Both bedrooms have quality fitted wardrobes. The lounge leads directly onto the large, double width terrace which enjoys some sunshine in the afternoon. Royal Banús was constructed by Taylor Wimpey to a very high standard and has a private swimming pool and deck area, and whilst the property is a resale for tax purposes (7%), the property has never been used or lived in. There is an underground parking space, and a store room included in the price