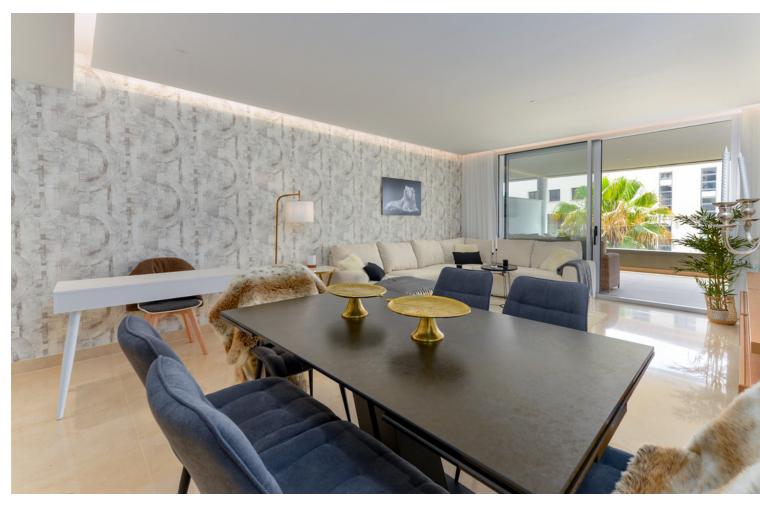

The property comprises of an open plan lounge and kitchen with is fully equipped with Siemens appliances; two bedrooms, both with bathrooms including the master bedroom suite which has twin basins and a large walk-in rain shower. Both bedrooms have quality fitted wardrobes. The lounge leads directly onto the large, double width terrace which enjoys some sunshine in the afternoon. Royal Banús was constructed by Taylor Wimpey to a very high standard and has a private swimming pool and deck area, and whilst the property is a resale for tax purposes (7%), the property has never been used or lived in. There is an underground parking space, and a store room included in the price