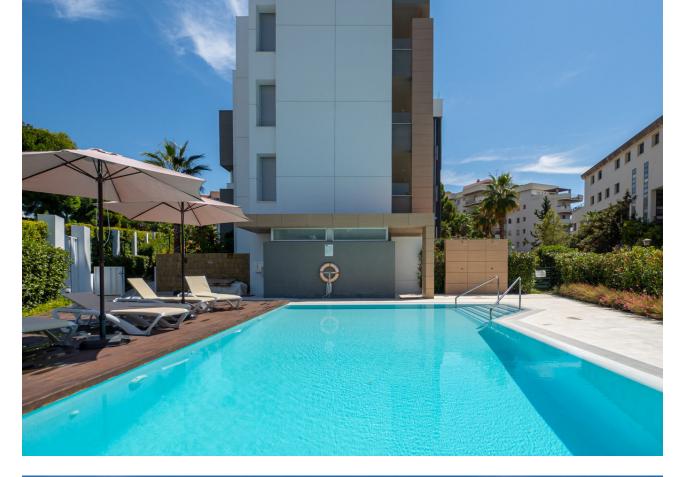

The property comprises of an open plan lounge and kitchen with is fully equipped with Siemens appliances; two bedrooms, both with bathrooms including the master bedroom suite which has twin basins and a large walk-in rain shower. Both bedrooms have quality fitted wardrobes. The lounge leads directly onto the large, double width terrace which enjoys some sunshine in the afternoon. Royal Banús was constructed by Taylor Wimpey to a very high standard and has a private swimming pool and deck area, and whilst the property is a resale for tax purposes (7%), the property has never been used or lived in. There is an underground parking space, and a store room included in the price

| Orientation South  | Condition  Excellent Recently Renovated Recently Refurbished New Construction | Pool Communal           | Climate Control Air Conditioning U/F/H Bathrooms |
|--------------------|-------------------------------------------------------------------------------|-------------------------|--------------------------------------------------|
| Views Urban Street | Features Covered Terrace Lift Fitted Wardrobes Storage Room Marble Flooring   | Furniture Not Furnished | Kitchen Fully Fitted                             |
| Garden<br>Communal | Security  Entry Phone                                                         | Parking Private         | Category<br>Luxury                               |