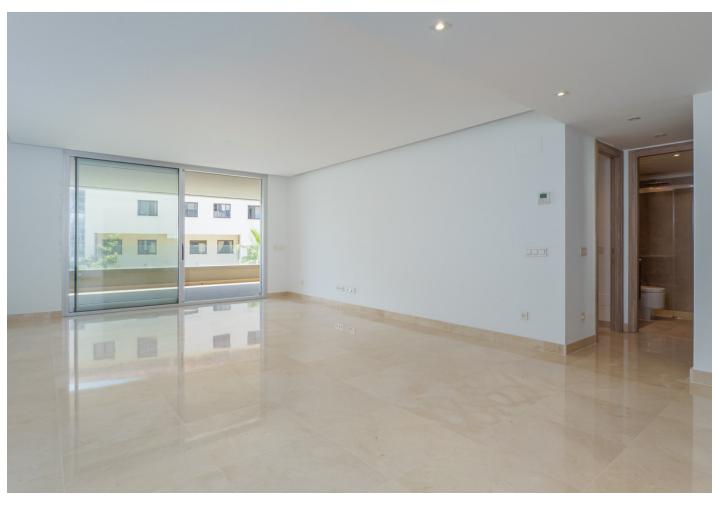

The property comprises of an open plan lounge and kitchen with is fully equipped with Siemens appliances; two bedrooms, both with bathrooms including the master bedroom suite which has twin basins and a large walk-in rain shower. Both bedrooms have quality fitted wardrobes. The lounge leads directly onto the large, double width terrace which enjoys some sunshine in the afternoon. Royal Banús was constructed by Taylor Wimpey to a very high standard and has a private swimming pool and deck area, and whilst the property is a resale for tax purposes (7%), the property has never been used or lived in. There is an underground parking space, and a store room included in the price