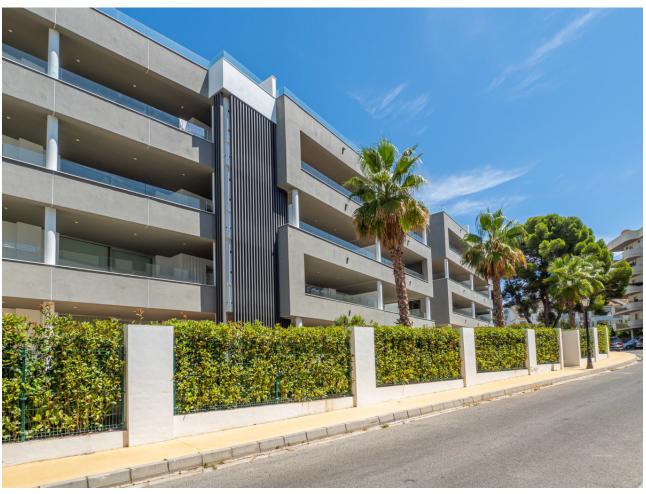

## Sales - Apartment - Puerto Banús 900.000€

www.mibgroup.es +34 662 58 96 58 info@mibgroup.es

Ref.-ID: MIBGR4280788 Puerto Banús Apartment

Community: 2,328 EUR / year

**!=**|

2

2

94 m2

The property comprises of an open plan lounge and kitchen with is fully equipped with Siemens appliances; two bedrooms, both with bathrooms including the master bedroom suite which has twin basins and a large walk-in rain shower. Both bedrooms have quality fitted wardrobes. The lounge leads directly onto the large, double width terrace which enjoys some sunshine in the afternoon. Royal Banús was constructed by Taylor Wimpey to a very high standard and has a private swimming pool and deck area, and whilst the property is a resale for tax purposes (7%), the property has never been used or lived in. There is an underground parking space, and a store room included in the price