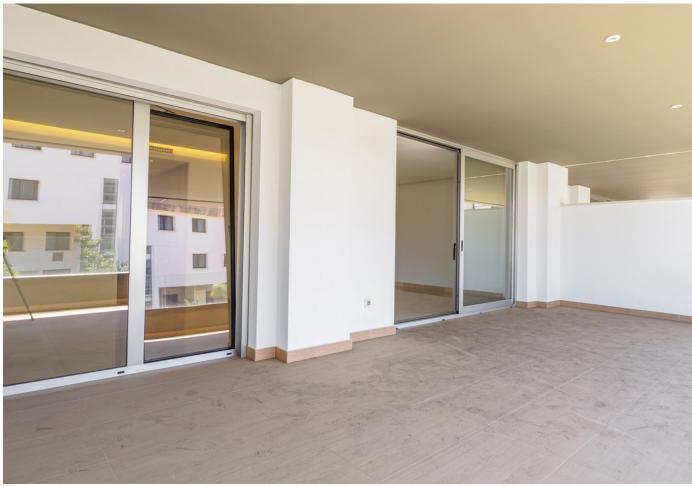

The property comprises of an open plan lounge and kitchen with is fully equipped with Siemens appliances; two bedrooms, both with bathrooms including the master bedroom suite which has twin basins and a large walk-in rain shower. Both bedrooms have quality fitted wardrobes. The lounge leads directly onto the large, double width terrace which enjoys some sunshine in the afternoon. Royal Banús was constructed by Taylor Wimpey to a very high standard and has a private swimming pool and deck area, and whilst the property is a resale for tax purposes (7%), the property has never been used or lived in. There is an underground parking space, and a store room included in the price