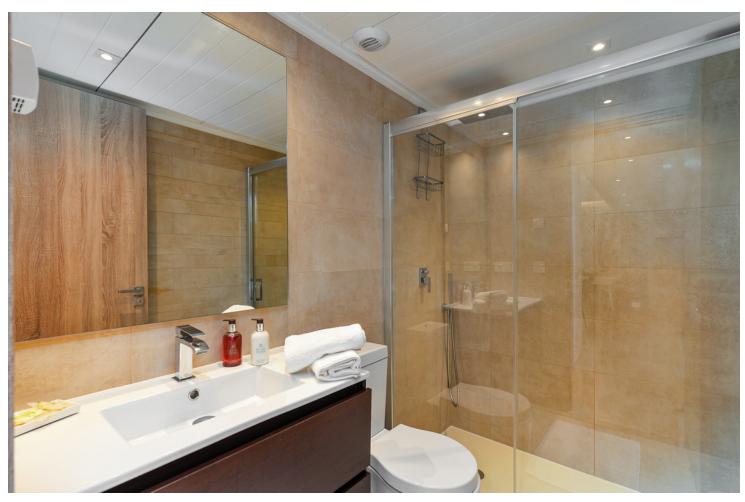

The property comprises of an open plan lounge and kitchen with is fully equipped with Siemens appliances; two bedrooms, both with bathrooms including the master bedroom suite which has twin basins and a large walk-in rain shower. Both bedrooms have quality fitted wardrobes. The lounge leads directly onto the large, double width terrace which enjoys some sunshine in the afternoon. Royal Banús was constructed by Taylor Wimpey to a very high standard and has a private swimming pool and deck area, and whilst the property is a resale for tax purposes (7%), the property has never been used or lived in. There is an underground parking space, and a store room included in the price