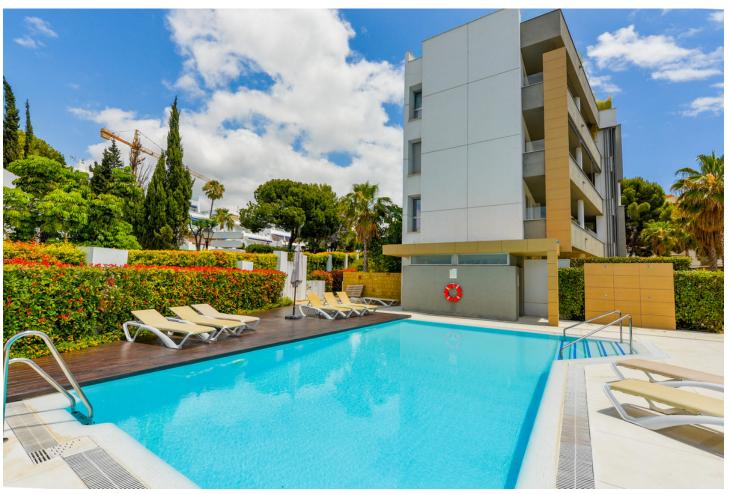

The property comprises of an open plan lounge and kitchen with is fully equipped with Siemens appliances; two bedrooms, both with bathrooms including the master bedroom suite which has twin basins and a large walk-in rain shower. Both bedrooms have quality fitted wardrobes. The lounge leads directly onto the large, double width terrace which enjoys some sunshine in the afternoon. Royal Banús was constructed by Taylor Wimpey to a very high standard and has a private swimming pool and deck area, and whilst the property is a resale for tax purposes (7%), the property has never been used or lived in. There is an underground parking space, and a store room included in the price