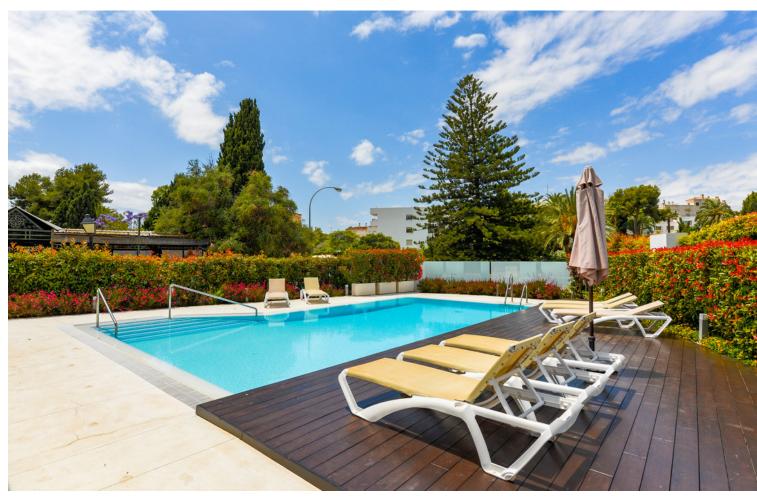

The property comprises of an open plan lounge and kitchen with is fully equipped with Siemens appliances; two bedrooms, both with bathrooms including the master bedroom suite which has twin basins and a large walk-in rain shower. Both bedrooms have quality fitted wardrobes. The lounge leads directly onto the large, double width terrace which enjoys some sunshine in the afternoon. Royal Banús was constructed by Taylor Wimpey to a very high standard and has a private swimming pool and deck area, and whilst the property is a resale for tax purposes (7%), the property has never been used or lived in. There is an underground parking space, and a store room included in the price