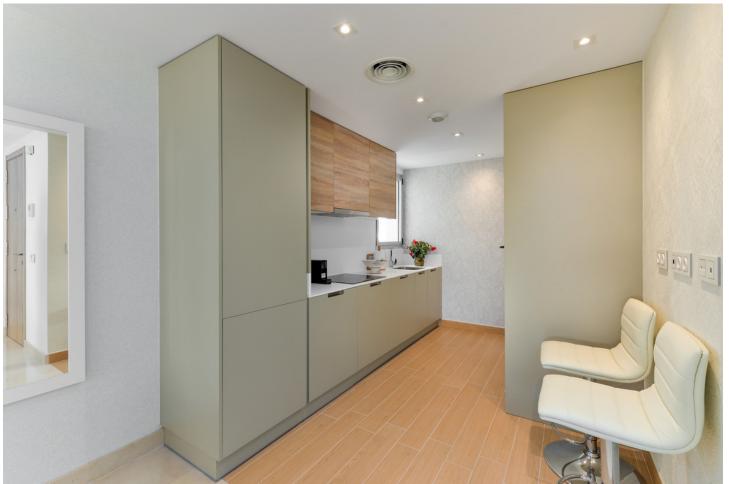

The property comprises of an open plan lounge and kitchen with is fully equipped with Siemens appliances; two bedrooms, both with bathrooms including the master bedroom suite which has twin basins and a large walk-in rain shower. Both bedrooms have quality fitted wardrobes. The lounge leads directly onto the large, double width terrace which enjoys some sunshine in the afternoon. Royal Banús was constructed by Taylor Wimpey to a very high standard and has a private swimming pool and deck area, and whilst the property is a resale for tax purposes (7%), the property has never been used or lived in. There is an underground parking space, and a store room included in the price