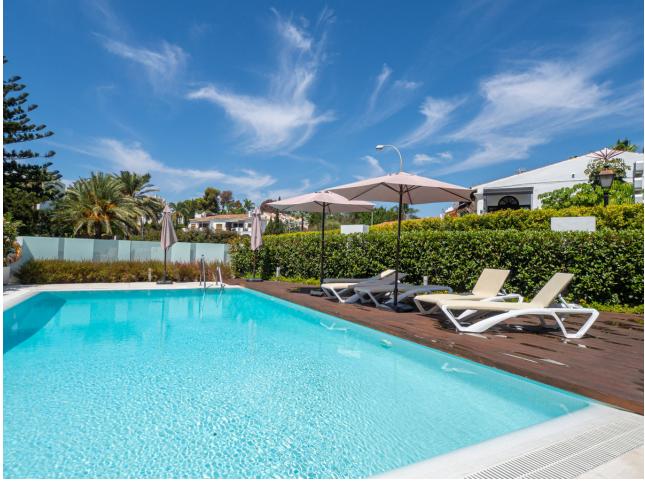

The property comprises of an open plan lounge and kitchen with is fully equipped with Siemens appliances; two bedrooms, both with bathrooms including the master bedroom suite which has twin basins and a large walk-in rain shower. Both bedrooms have quality fitted wardrobes. The lounge leads directly onto the large, double width terrace which enjoys some sunshine in the afternoon. Royal Banús was constructed by Taylor Wimpey to a very high standard and has a private swimming pool and deck area, and whilst the property is a resale for tax purposes (7%), the property has never been used or lived in. There is an underground parking space, and a store room included in the price

| Orientation South  | Condition  Excellent Recently Renovated Recently Refurbished New Construction | Pool Communal           | Climate Control Air Conditioning U/F/H Bathrooms |
|--------------------|-------------------------------------------------------------------------------|-------------------------|--------------------------------------------------|
| Views Urban Street | Features Covered Terrace Lift Fitted Wardrobes Storage Room Marble Flooring   | Furniture Not Furnished | Kitchen Fully Fitted                             |
| Garden<br>Communal | Security  Entry Phone                                                         | Parking Private         | Category<br>Luxury                               |