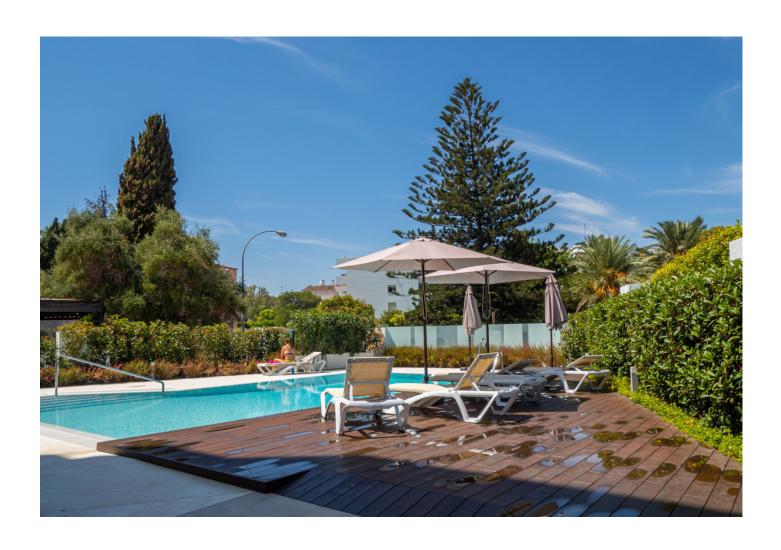

The property comprises of an open plan lounge and kitchen with is fully equipped with Siemens appliances; two bedrooms, both with bathrooms including the master bedroom suite which has twin basins and a large walk-in rain shower. Both bedrooms have quality fitted wardrobes. The lounge leads directly onto the large, double width terrace which enjoys some sunshine in the afternoon. Royal Banús was constructed by Taylor Wimpey to a very high standard and has a private swimming pool and deck area, and whilst the property is a resale for tax purposes (7%), the property has never been used or lived in. There is an underground parking space, and a store room included in the price

| Orientation South  | Condition  Excellent Recently Renovated Recently Refurbished New Construction | Pool Communal           | Climate Control Air Conditioning U/F/H Bathrooms |
|--------------------|-------------------------------------------------------------------------------|-------------------------|--------------------------------------------------|
| Views Urban Street | Features Covered Terrace Lift Fitted Wardrobes Storage Room Marble Flooring   | Furniture Not Furnished | Kitchen Fully Fitted                             |
| Garden<br>Communal | Security  Entry Phone                                                         | Parking Private         | Category<br>Luxury                               |