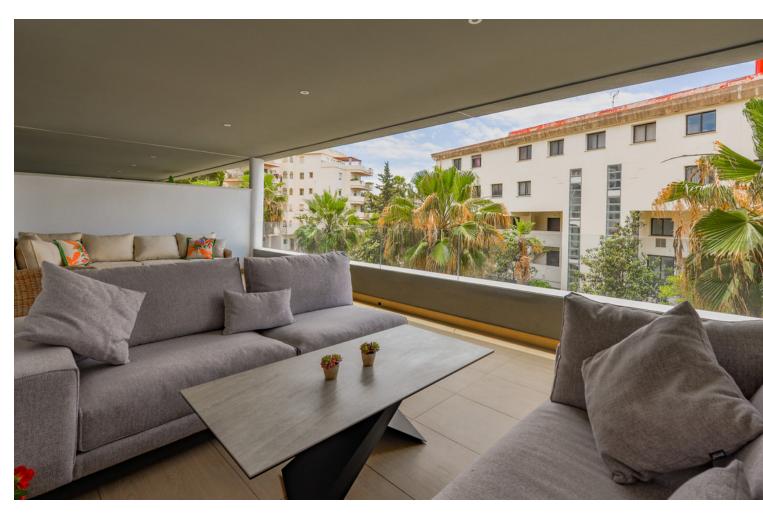

The property comprises of an open plan lounge and kitchen with is fully equipped with Siemens appliances; two bedrooms, both with bathrooms including the master bedroom suite which has twin basins and a large walk-in rain shower. Both bedrooms have quality fitted wardrobes. The lounge leads directly onto the large, double width terrace which enjoys some sunshine in the afternoon. Royal Banús was constructed by Taylor Wimpey to a very high standard and has a private swimming pool and deck area, and whilst the property is a resale for tax purposes (7%), the property has never been used or lived in. There is an underground parking space, and a store room included in the price