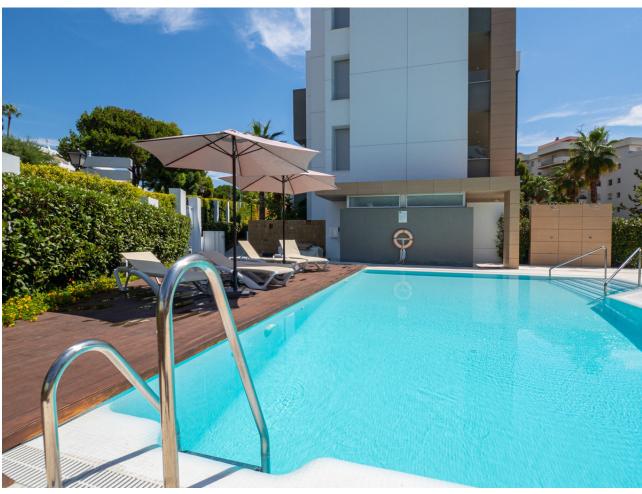

The property comprises of an open plan lounge and kitchen with is fully equipped with Siemens appliances; two bedrooms, both with bathrooms including the master bedroom suite which has twin basins and a large walk-in rain shower. Both bedrooms have quality fitted wardrobes. The lounge leads directly onto the large, double width terrace which enjoys some sunshine in the afternoon. Royal Banús was constructed by Taylor Wimpey to a very high standard and has a private swimming pool and deck area, and whilst the property is a resale for tax purposes (7%), the property has never been used or lived in. There is an underground parking space, and a store room included in the price

| Orientation South  | Condition  Excellent Recently Renovated Recently Refurbished New Construction | Pool Communal           | Climate Control Air Conditioning U/F/H Bathrooms |
|--------------------|-------------------------------------------------------------------------------|-------------------------|--------------------------------------------------|
| Views Urban Street | Features Covered Terrace Lift Fitted Wardrobes Storage Room Marble Flooring   | Furniture Not Furnished | Kitchen Fully Fitted                             |
| Garden<br>Communal | Security  Entry Phone                                                         | Parking Private         | Category<br>Luxury                               |