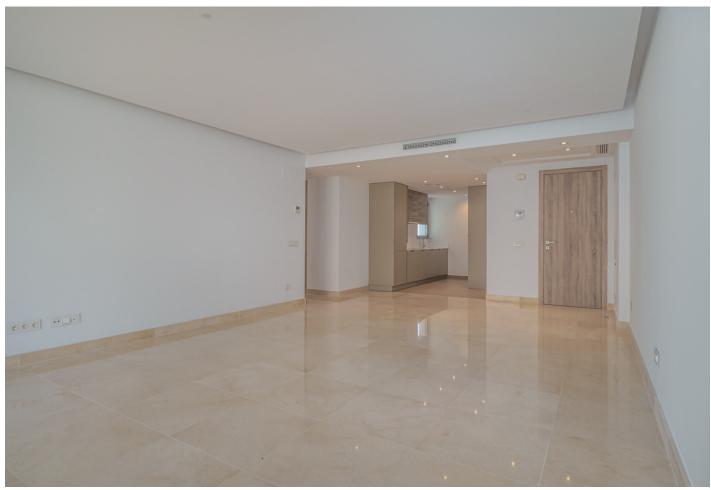

The property comprises of an open plan lounge and kitchen with is fully equipped with Siemens appliances; two bedrooms, both with bathrooms including the master bedroom suite which has twin basins and a large walk-in rain shower. Both bedrooms have quality fitted wardrobes. The lounge leads directly onto the large, double width terrace which enjoys some sunshine in the afternoon. Royal Banús was constructed by Taylor Wimpey to a very high standard and has a private swimming pool and deck area, and whilst the property is a resale for tax purposes (7%), the property has never been used or lived in. There is an underground parking space, and a store room included in the price

| Orientation South  | Condition  Excellent Recently Renovated Recently Refurbished New Construction | Pool Communal           | Climate Control Air Conditioning U/F/H Bathrooms |
|--------------------|-------------------------------------------------------------------------------|-------------------------|--------------------------------------------------|
| Views Urban Street | Features Covered Terrace Lift Fitted Wardrobes Storage Room Marble Flooring   | Furniture Not Furnished | Kitchen Fully Fitted                             |
| Garden<br>Communal | Security  Entry Phone                                                         | Parking Private         | Category<br>Luxury                               |