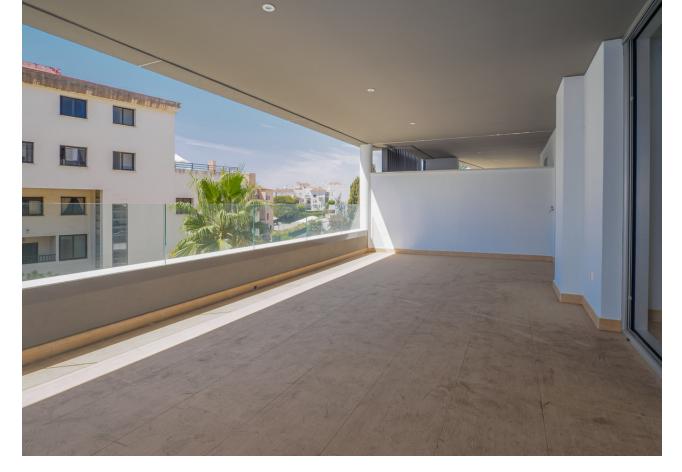

The property comprises of an open plan lounge and kitchen with is fully equipped with Siemens appliances; two bedrooms, both with bathrooms including the master bedroom suite which has twin basins and a large walk-in rain shower. Both bedrooms have quality fitted wardrobes. The lounge leads directly onto the large, double width terrace which enjoys some sunshine in the afternoon. Royal Banús was constructed by Taylor Wimpey to a very high standard and has a private swimming pool and deck area, and whilst the property is a resale for tax purposes (7%), the property has never been used or lived in. There is an underground parking space, and a store room included in the price