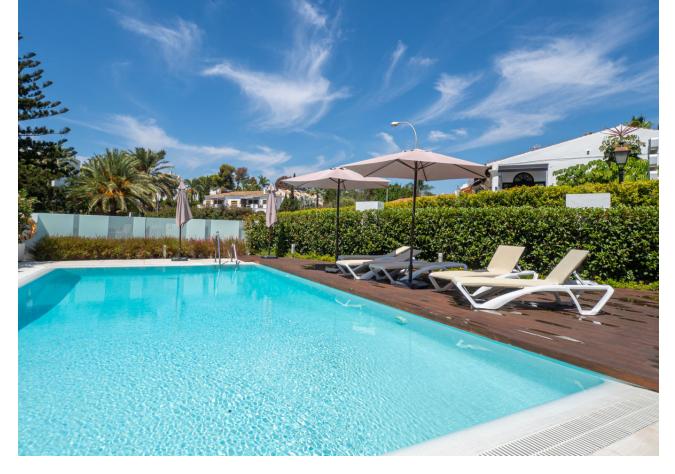

The property comprises of an open plan lounge and kitchen with is fully equipped with Siemens appliances; two bedrooms, both with bathrooms including the master bedroom suite which has twin basins and a large walk-in rain shower. Both bedrooms have quality fitted wardrobes. The lounge leads directly onto the large, double width terrace which enjoys some sunshine in the afternoon. Royal Banús was constructed by Taylor Wimpey to a very high standard and has a private swimming pool and deck area, and whilst the property is a resale for tax purposes (7%), the property has never been used or lived in. There is an underground parking space, and a store room included in the price