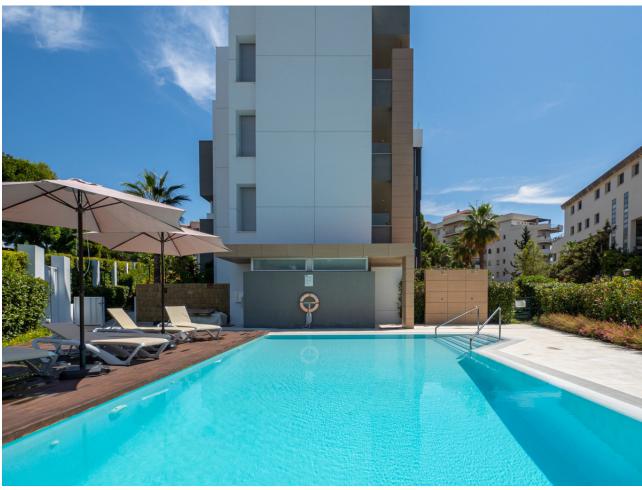

The property comprises of an open plan lounge and kitchen with is fully equipped with Siemens appliances; two bedrooms, both with bathrooms including the master bedroom suite which has twin basins and a large walk-in rain shower. Both bedrooms have quality fitted wardrobes. The lounge leads directly onto the large, double width terrace which enjoys some sunshine in the afternoon. Royal Banús was constructed by Taylor Wimpey to a very high standard and has a private swimming pool and deck area, and whilst the property is a resale for tax purposes (7%), the property has never been used or lived in. There is an underground parking space, and a store room included in the price