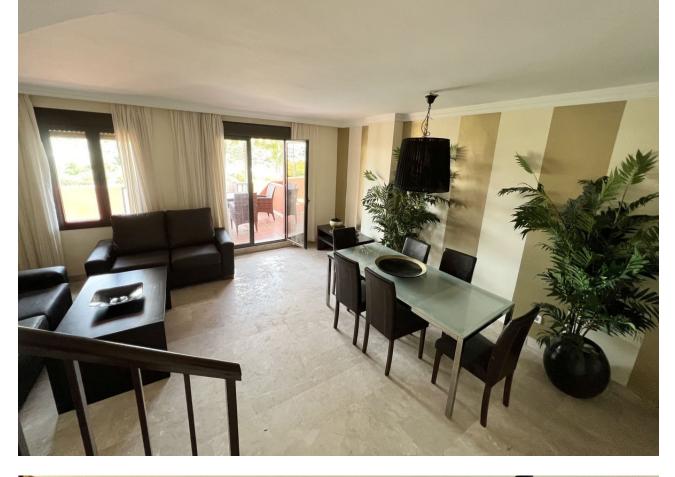

3 🔙 3 108 m2

Beautiful three bedroom corner Triplex Penthouse . The property is located in a quiet urbanization Costa Galera , close to the beach, 10 min drive to Estepona Port or Duquesa Port, walking distance to Commercial Centre Galera Park. The penthouse is distributed over three levels. On the first level there is a spacious living room with dining area with an access to large terrace where you can enjoy the mountain views , a fully equipped kitchen with a separate laundry area, a double bedroom and a bathroom. On the second level there is a en-suite Master Bedroom with a terrace offering stunning sea and mountain views, a Guest Bedroom with a smaller terrace and a bathroom. On the third level there is a spacious roof terrace with views. Keys are in the office