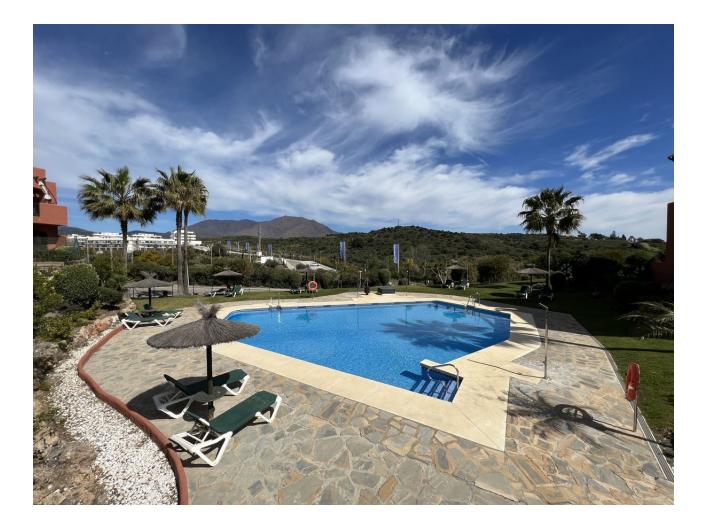

3 🔙 3 108 m2

Beautiful three bedroom corner Triplex Penthouse . The property is located in a quiet urbanization Costa Galera , close to the beach, 10 min drive to Estepona Port or Duquesa Port, walking distance to Commercial Centre Galera Park. The penthouse is distributed over three levels. On the first level there is a spacious living room with dining area with an access to large terrace where you can enjoy the mountain views , a fully equipped kitchen with a separate laundry area, a double bedroom and a bathroom. On the second level there is a en-suite Master Bedroom with a terrace offering stunning sea and mountain views, a Guest Bedroom with a smaller terrace and a bathroom. On the third level there is a spacious roof terrace with views. Keys are in the office