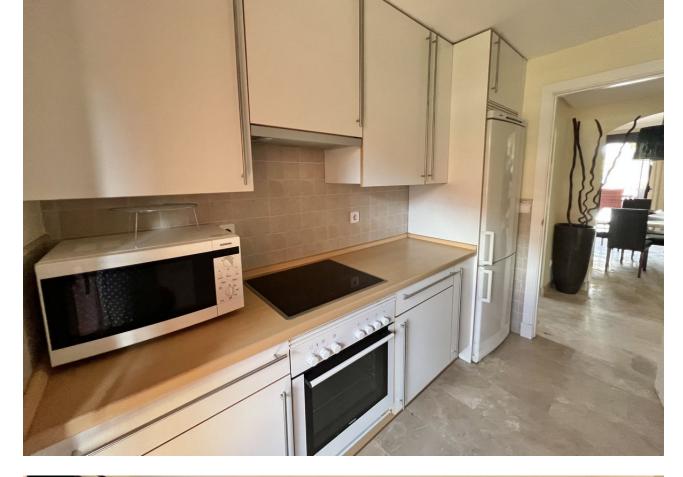

3 🔙 3 108 m2

Beautiful three bedroom corner Triplex Penthouse . The property is located in a quiet urbanization Costa Galera , close to the beach, 10 min drive to Estepona Port or Duquesa Port, walking distance to Commercial Centre Galera Park. The penthouse is distributed over three levels. On the first level there is a spacious living room with dining area with an access to large terrace where you can enjoy the mountain views , a fully equipped kitchen with a separate laundry area, a double bedroom and a bathroom. On the second level there is a en-suite Master Bedroom with a terrace offering stunning sea and mountain views, a Guest Bedroom with a smaller terrace and a bathroom. On the third level there is a spacious roof terrace with views. Keys are in the office