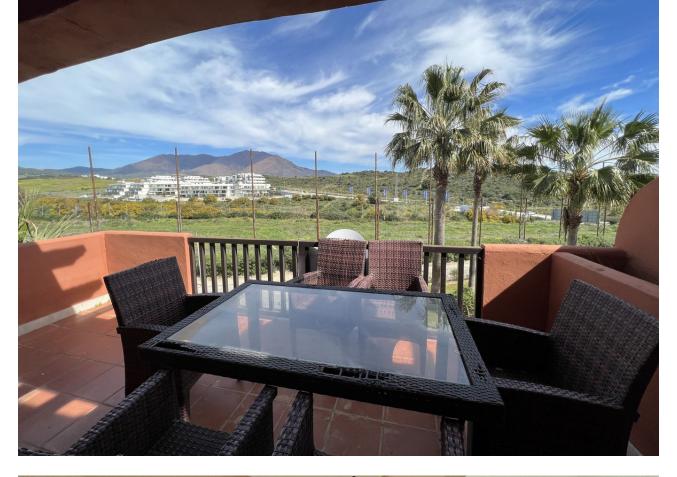

3 🔙 3 108 m2

Beautiful three bedroom corner Triplex Penthouse . The property is located in a quiet urbanization Costa Galera , close to the beach, 10 min drive to Estepona Port or Duquesa Port, walking distance to Commercial Centre Galera Park. The penthouse is distributed over three levels. On the first level there is a spacious living room with dining area with an access to large terrace where you can enjoy the mountain views , a fully equipped kitchen with a separate laundry area, a double bedroom and a bathroom. On the second level there is a en-suite Master Bedroom with a terrace offering stunning sea and mountain views, a Guest Bedroom with a smaller terrace and a bathroom. On the third level there is a spacious roof terrace with views. Keys are in the office