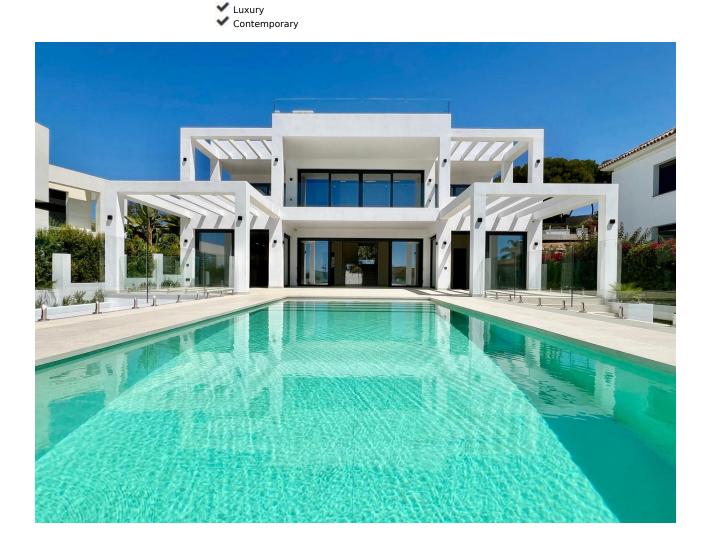

## Sales - House - Elviria 3.899.000€

www.mibgroup.es +34 662 58 96 58 info@mibgroup.es

Ref.-ID: MIBGR4284901 Elviria House

6

6

450 m2

890 m2

MODERN NEW BUILT SECOND LINE BEACH VILLA IN ELVIRIA Located in a beautiful corner of exclusive Elviria. This elegant villa has aesthetic perfection and the technological avant-garde come together in an exquisite architectural work. It has more than 450 square meters of useful surface, they have been perfectly designed to satisfy the most demanding tastes, including 6 bedrooms with en-suite bathrooms, large closets, air conditioning system for greater comfort and energy efficiency, a modern open kitchen. The terrace and pool area have great privacy. And from there you can enjoy the beautiful sea views and the peaceful surroundings. The very high quality furniture is also available to the new owner but is not included in the sale price. The property has a large plot of 890 m2. It is an ideal house to live all year round or as an exclusive second residence in a privileged location. Next to shopping centers with all kinds of shops, restaurants and services, just 60 meters from one of the best beaches in Marbella and 15 minutes from Nikki Beach, one of the most fashionable beach clubs, frequented by the international jet set that spends their summer on the Costa del Sol, and only 10 minutes by car from the center of Marbella and its typical streets full of charm. This is a unique property for its location, views, design and high-end build quality. The villa on the ground floor has one room with bathroom, and a studio with kitchen and its own bathroom.... - water floor heating through whole house ( also basement ) - \*pre-installed electric pool heater \* - BUT! Only by pushing one bottom you can easily switch aerotermia from floor heating to pool heating , when you need it. - pool cover plastic works as lens (so easily + extra 2 or 3 months to the swimming season only with this cover) - 10 years guarantee for the structure - 2 years guarantee for everything built in the house. And of course all appliances. - taxes: 10% VAT Come visit it, you will fall in love!