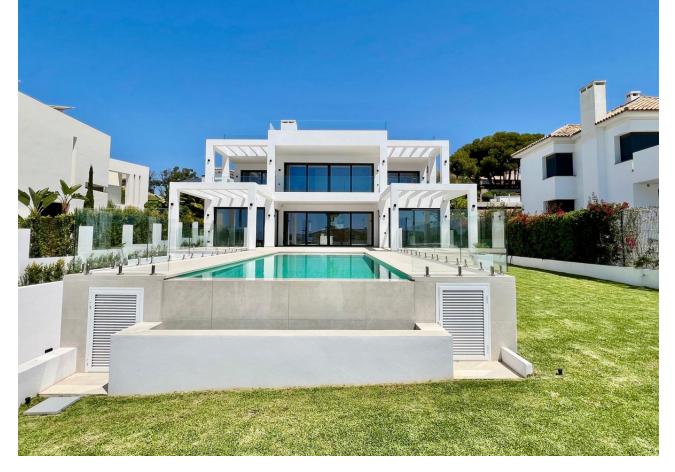

## Sales - House - Elviria 3.899.000€

www.mibgroup.es +34 662 58 96 58 info@mibgroup.es

Ref.-ID: MIBGR4284901 Elviria House

6

6

450 m2

890 m2

MODERN NEW BUILT SECOND LINE BEACH VILLA IN ELVIRIA Located in a beautiful corner of exclusive Elviria. This elegant villa has aesthetic perfection and the technological avant-garde come together in an exquisite architectural work. It has more than 450 square meters of useful surface, they have been perfectly designed to satisfy the most demanding tastes, including 6 bedrooms with en-suite bathrooms, large closets, air conditioning system for greater comfort and energy efficiency, a modern open kitchen. The terrace and pool area have great privacy. And from there you can enjoy the beautiful sea views and the peaceful surroundings. The very high quality furniture is also available to the new owner but is not included in the sale price. The property has a large plot of 890 m2. It is an ideal house to live all year round or as an exclusive second residence in a privileged location. Next to shopping centers with all kinds of shops, restaurants and services, just 60 meters from one of the best beaches in Marbella and 15 minutes from Nikki Beach, one of the most fashionable beach clubs, frequented by the international jet set that spends their summer on the Costa del Sol, and only 10 minutes by car from the center of Marbella and its typical streets full of charm. This is a unique property for its location, views, design and high-end build quality. The villa on the ground floor has one room with bathroom, and a studio with kitchen and its own bathroom.... - water floor heating through whole house ( also basement ) - \*pre-installed electric pool heater \* - BUT! Only by pushing one bottom you can easily switch aerotermia from floor heating to pool heating , when you need it. - pool cover plastic works as lens (so easily + extra 2 or 3 months to the swimming season only with this cover) - 10 years guarantee for the structure - 2 years guarantee for everything built in the house. And of course all appliances. - taxes: 10% VAT Come visit it, you will fall in love!