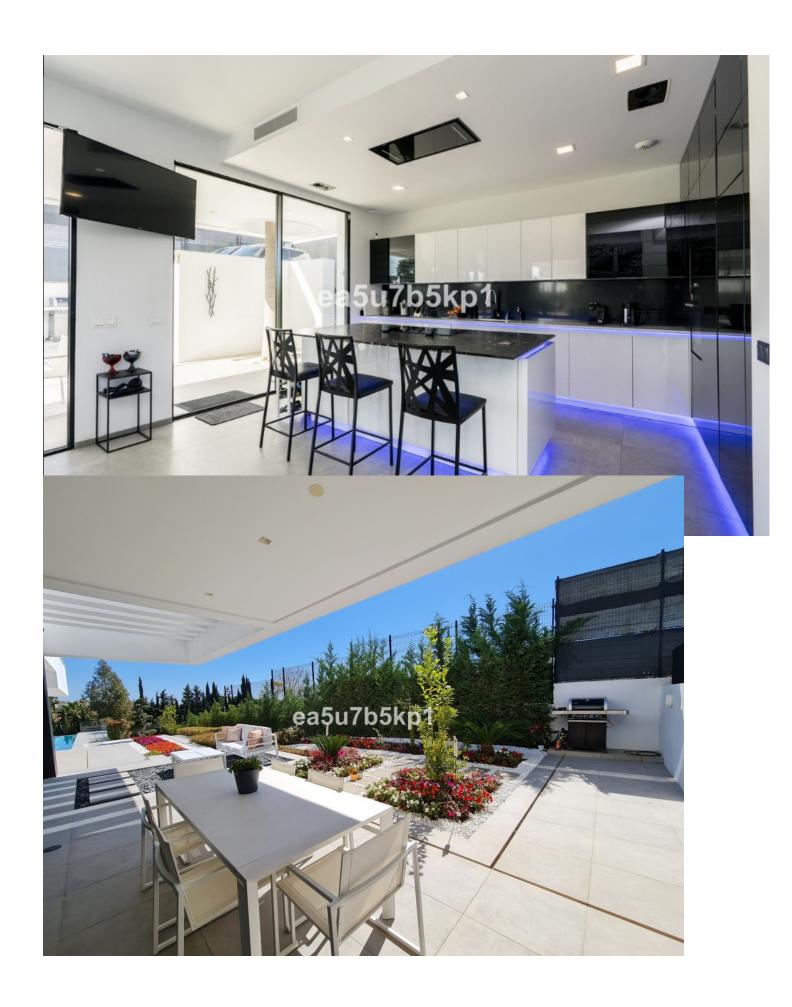

571 m2

1198 m<sup>2</sup>

WITHIN WALKING DISTANCE TO AMENITIES Amazing contemporary villa located between Marbella and Estepona, within walking distance restaurants, bars, shops, supermarkets, cosy squares and much more. Offering lush private gardens and an inviting swimming pool, this elegant villa with superior finishings merge indoor and outdoor living spaces to the fullest. SLEEK AND CONTEMPORARY DESIGN The top-spec kitchen, dining room and lounge blend into a spacious open plan area that is very much the heart of the home, but slide the doors to the terrace and you create a whole new dimension in which the living space is amplified both in size and scope. On the main floor of this beautiful home you will find a bright and airy lounge - dining room, a fully fitted modern kitchen with island and a large office with access to the amazing outside space featuring a salt water infinity pool, an outside kitchen and covered and uncovered terrace ideal to chill out or for al fresco dining with family and friends. On the upper floor, you will find the elegant master bedroom with en-suite and dressing area and 2 guest bedrooms sharing a family bathroom and with access to the terrace. The lower level comprises of a gym with sauna and jacuzzi, a cinema room, a guest bedroom, a bathroom, a laundry room, a storeroom and a technical room. Finally there a carport for 2 cars. THE AREA The location is unbeatable, the New Golden Mile offers wonderful beaches and the promenade where you can enjoy walking to chiringuitos, shops and children playground. You will find as well within a very short drive international schools, hospitals, golf courses, beach clubs, fine restaurants, leisure centres, safari park and the local equestrian center.

Setting Pool **Climate Control** Views Close To Golf Private Hot A/C Sea Fireplace Mountain Close To Shops Close To Town Close To Schools Features Kitchen Garden Security Fitted Wardrobes Fully Fitted Private Gated Complex Utility Room Alarm System Barbeque Double Glazing