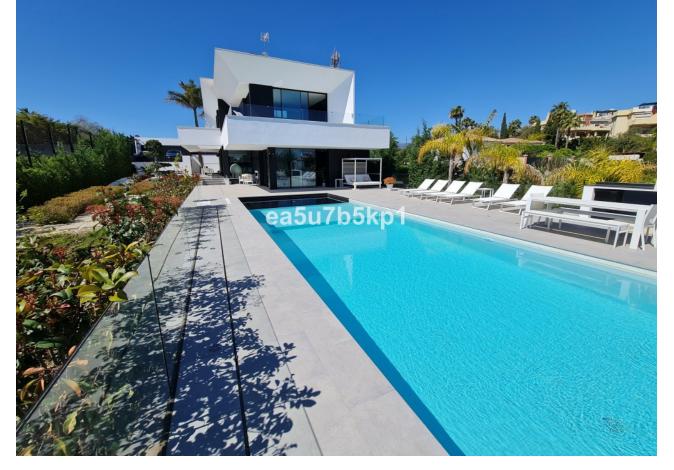

571 m2

1198 m<sup>2</sup>

WITHIN WALKING DISTANCE TO AMENITIES Amazing contemporary villa located between Marbella and Estepona, within walking distance restaurants, bars, shops, supermarkets, cosy squares and much more. Offering lush private gardens and an inviting swimming pool, this elegant villa with superior finishings merge indoor and outdoor living spaces to the fullest. SLEEK AND CONTEMPORARY DESIGN The top-spec kitchen, dining room and lounge blend into a spacious open plan area that is very much the heart of the home, but slide the doors to the terrace and you create a whole new dimension in which the living space is amplified both in size and scope. On the main floor of this beautiful home you will find a bright and airy lounge - dining room, a fully fitted modern kitchen with island and a large office with access to the amazing outside space featuring a salt water infinity pool, an outside kitchen and covered and uncovered terrace ideal to chill out or for al fresco dining with family and friends. On the upper floor, you will find the elegant master bedroom with en-suite and dressing area and 2 guest bedrooms sharing a family bathroom and with access to the terrace. The lower level comprises of a gym with sauna and jacuzzi, a cinema room, a guest bedroom, a bathroom, a laundry room, a storeroom and a technical room. Finally there a carport for 2 cars. THE AREA The location is unbeatable, the New Golden Mile offers wonderful beaches and the promenade where you can enjoy walking to chiringuitos, shops and children playground. You will find as well within a very short drive international schools, hospitals, golf courses, beach clubs, fine restaurants, leisure centres, safari park and the local equestrian center.