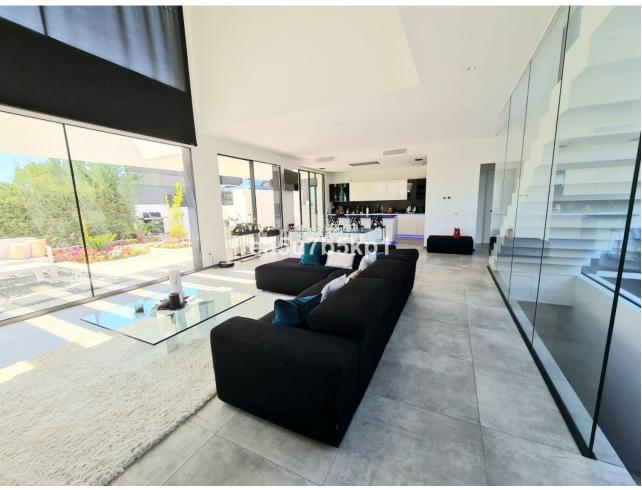

571 m2

1198 m<sup>2</sup>

WITHIN WALKING DISTANCE TO AMENITIES Amazing contemporary villa located between Marbella and Estepona, within walking distance restaurants, bars, shops, supermarkets, cosy squares and much more. Offering lush private gardens and an inviting swimming pool, this elegant villa with superior finishings merge indoor and outdoor living spaces to the fullest. SLEEK AND CONTEMPORARY DESIGN The top-spec kitchen, dining room and lounge blend into a spacious open plan area that is very much the heart of the home, but slide the doors to the terrace and you create a whole new dimension in which the living space is amplified both in size and scope. On the main floor of this beautiful home you will find a bright and airy lounge - dining room, a fully fitted modern kitchen with island and a large office with access to the amazing outside space featuring a salt water infinity pool, an outside kitchen and covered and uncovered terrace ideal to chill out or for al fresco dining with family and friends. On the upper floor, you will find the elegant master bedroom with en-suite and dressing area and 2 guest bedrooms sharing a family bathroom and with access to the terrace. The lower level comprises of a gym with sauna and jacuzzi, a cinema room, a guest bedroom, a bathroom, a laundry room, a storeroom and a technical room. Finally there a carport for 2 cars. THE AREA The location is unbeatable, the New Golden Mile offers wonderful beaches and the promenade where you can enjoy walking to chiringuitos, shops and children playground. You will find as well within a very short drive international schools, hospitals, golf courses, beach clubs, fine restaurants, leisure centres, safari park and the local equestrian center.