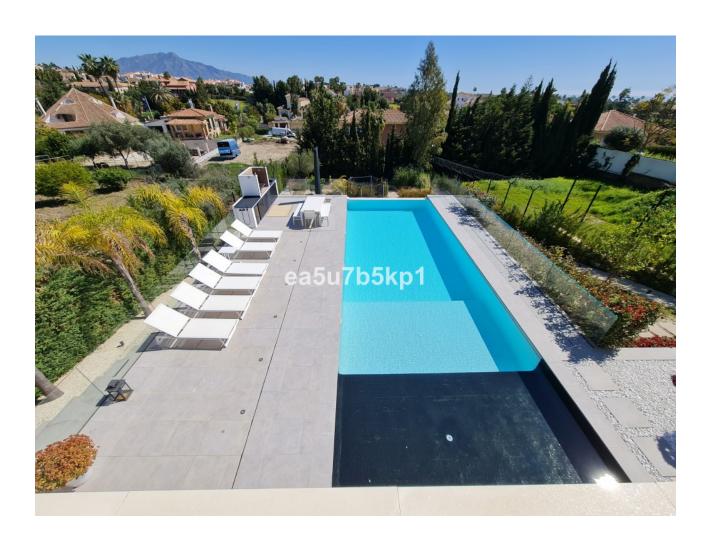

571 m2

1198 m<sup>2</sup>

WITHIN WALKING DISTANCE TO AMENITIES Amazing contemporary villa located between Marbella and Estepona, within walking distance restaurants, bars, shops, supermarkets, cosy squares and much more. Offering lush private gardens and an inviting swimming pool, this elegant villa with superior finishings merge indoor and outdoor living spaces to the fullest. SLEEK AND CONTEMPORARY DESIGN The top-spec kitchen, dining room and lounge blend into a spacious open plan area that is very much the heart of the home, but slide the doors to the terrace and you create a whole new dimension in which the living space is amplified both in size and scope. On the main floor of this beautiful home you will find a bright and airy lounge - dining room, a fully fitted modern kitchen with island and a large office with access to the amazing outside space featuring a salt water infinity pool, an outside kitchen and covered and uncovered terrace ideal to chill out or for al fresco dining with family and friends. On the upper floor, you will find the elegant master bedroom with en-suite and dressing area and 2 guest bedrooms sharing a family bathroom and with access to the terrace. The lower level comprises of a gym with sauna and jacuzzi, a cinema room, a guest bedroom, a bathroom, a laundry room, a storeroom and a technical room. Finally there a carport for 2 cars. THE AREA The location is unbeatable, the New Golden Mile offers wonderful beaches and the promenade where you can enjoy walking to chiringuitos, shops and children playground. You will find as well within a very short drive international schools, hospitals, golf courses, beach clubs, fine restaurants, leisure centres, safari park and the local equestrian center.