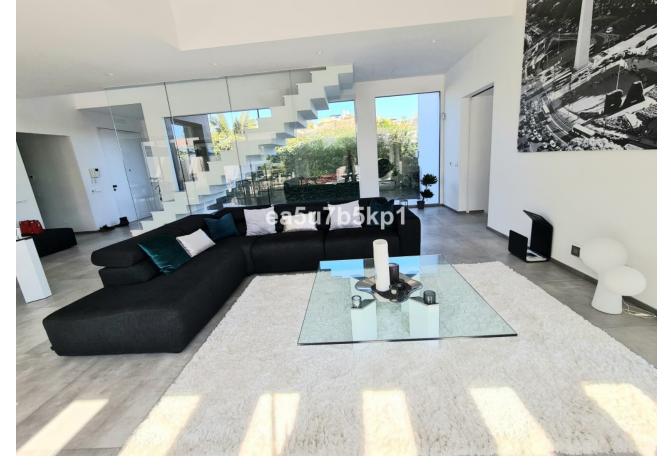

571 m2

1198 m<sup>2</sup>

WITHIN WALKING DISTANCE TO AMENITIES Amazing contemporary villa located between Marbella and Estepona, within walking distance restaurants, bars, shops, supermarkets, cosy squares and much more. Offering lush private gardens and an inviting swimming pool, this elegant villa with superior finishings merge indoor and outdoor living spaces to the fullest. SLEEK AND CONTEMPORARY DESIGN The top-spec kitchen, dining room and lounge blend into a spacious open plan area that is very much the heart of the home, but slide the doors to the terrace and you create a whole new dimension in which the living space is amplified both in size and scope. On the main floor of this beautiful home you will find a bright and airy lounge - dining room, a fully fitted modern kitchen with island and a large office with access to the amazing outside space featuring a salt water infinity pool, an outside kitchen and covered and uncovered terrace ideal to chill out or for al fresco dining with family and friends. On the upper floor, you will find the elegant master bedroom with en-suite and dressing area and 2 guest bedrooms sharing a family bathroom and with access to the terrace. The lower level comprises of a gym with sauna and jacuzzi, a cinema room, a guest bedroom, a bathroom, a laundry room, a storeroom and a technical room. Finally there a carport for 2 cars. THE AREA The location is unbeatable, the New Golden Mile offers wonderful beaches and the promenade where you can enjoy walking to chiringuitos, shops and children playground. You will find as well within a very short drive international schools, hospitals, golf courses, beach clubs, fine restaurants, leisure centres, safari park and the local equestrian center.