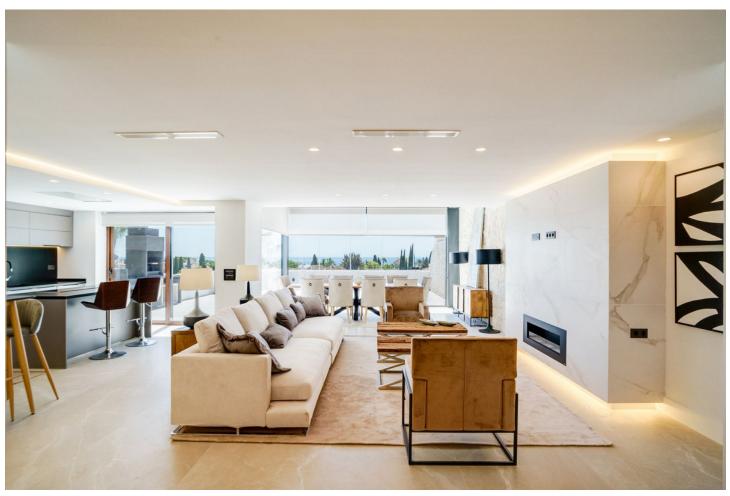

## Sales - Apartment - The Golden Mile 2.495.000€

www.mibgroup.es +34 662 58 96 58 info@mibgroup.es

Ref.-ID: MIBGR4287883 The Golden Mile Apartment

3

3

145 m<sup>2</sup>

EXCLUSIVE TOTALLY RENOVATED 3 BEDROOMS PENTHOUSE WITH PANORAMIC SEA VIEWS IN EL MIRADOR DEL PRINCIPE, GOLDEN MILE. El Mirador Del Principe is a south facing development of fourteen luxury apartments and penthouses in the midst of tropical gardens and community pool on the top of the Golden Mile, and only a few minutes drive from the five star Puente Romano Hotel and the beach. The penthouse consists of: - Entrance hall with guest bedroom/office and guest toilet. - An open plan lounge and dining room with fireplace, bodega and direct access to a spacious terrace with BBQ and Jacuzzi area, ... all this with panoramic sea views!! - A fully fitted open plan kitchen with high class appliances and a separate laundry area. - A guest bedroom en-suite with La Concha view. - The master bedroom, which occupies the entire top floor level with dressing area and en-suite bathroom. A perfect place to wake up with fantastic frontal sea views! The property includes 2 parking spaces and a spacious storage room. THE PERFECT PRIVATE PROPERTY FOR A LUXURIOUS PERMANENT LIFESTYLE OR VACATION GET AWAY!