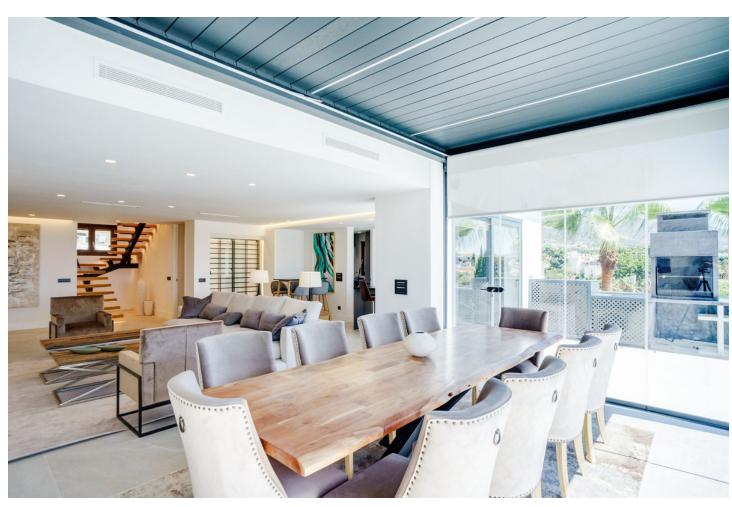

## Sales - Apartment - The Golden Mile 2.495.000€

www.mibgroup.es +34 662 58 96 58 info@mibgroup.es

Ref.-ID: MIBGR4287883 The Golden Mile Apartment

3

3

145 m<sup>2</sup>

EXCLUSIVE TOTALLY RENOVATED 3 BEDROOMS PENTHOUSE WITH PANORAMIC SEA VIEWS IN EL MIRADOR DEL PRINCIPE, GOLDEN MILE. El Mirador Del Principe is a south facing development of fourteen luxury apartments and penthouses in the midst of tropical gardens and community pool on the top of the Golden Mile, and only a few minutes drive from the five star Puente Romano Hotel and the beach. The penthouse consists of: - Entrance hall with guest bedroom/office and guest toilet. - An open plan lounge and dining room with fireplace, bodega and direct access to a spacious terrace with BBQ and Jacuzzi area, ... all this with panoramic sea views!! - A fully fitted open plan kitchen with high class appliances and a separate laundry area. - A guest bedroom en-suite with La Concha view. - The master bedroom, which occupies the entire top floor level with dressing area and en-suite bathroom. A perfect place to wake up with fantastic frontal sea views! The property includes 2 parking spaces and a spacious storage room. THE PERFECT PRIVATE PROPERTY FOR A LUXURIOUS PERMANENT LIFESTYLE OR VACATION GET AWAY!