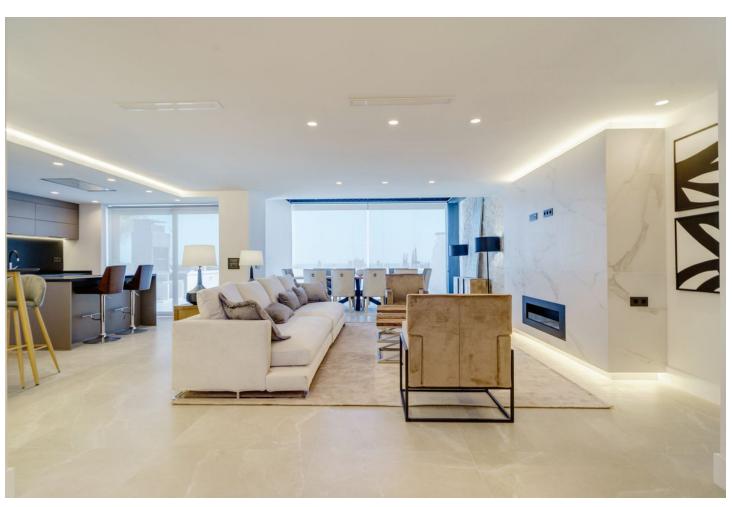

## Sales - Apartment - The Golden Mile 2.495.000€

www.mibgroup.es +34 662 58 96 58 info@mibgroup.es

Ref.-ID: MIBGR4287883 The Golden Mile Apartment

3

3

145 m<sup>2</sup>

EXCLUSIVE TOTALLY RENOVATED 3 BEDROOMS PENTHOUSE WITH PANORAMIC SEA VIEWS IN EL MIRADOR DEL PRINCIPE, GOLDEN MILE. El Mirador Del Principe is a south facing development of fourteen luxury apartments and penthouses in the midst of tropical gardens and community pool on the top of the Golden Mile, and only a few minutes drive from the five star Puente Romano Hotel and the beach. The penthouse consists of: - Entrance hall with guest bedroom/office and guest toilet. - An open plan lounge and dining room with fireplace, bodega and direct access to a spacious terrace with BBQ and Jacuzzi area, ... all this with panoramic sea views!! - A fully fitted open plan kitchen with high class appliances and a separate laundry area. - A guest bedroom en-suite with La Concha view. - The master bedroom, which occupies the entire top floor level with dressing area and en-suite bathroom. A perfect place to wake up with fantastic frontal sea views! The property includes 2 parking spaces and a spacious storage room. THE PERFECT PRIVATE PROPERTY FOR A LUXURIOUS PERMANENT LIFESTYLE OR VACATION GET AWAY!