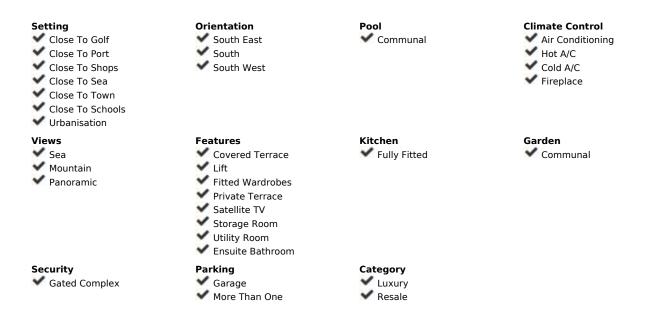

## Sales - Apartment - The Golden Mile 2.495.000€

www.mibgroup.es +34 662 58 96 58 info@mibgroup.es

Ref.-ID: MIBGR4287883 The Golden Mile Apartment

3

3

145 m<sup>2</sup>

EXCLUSIVE TOTALLY RENOVATED 3 BEDROOMS PENTHOUSE WITH PANORAMIC SEA VIEWS IN EL MIRADOR DEL PRINCIPE, GOLDEN MILE. El Mirador Del Principe is a south facing development of fourteen luxury apartments and penthouses in the midst of tropical gardens and community pool on the top of the Golden Mile, and only a few minutes drive from the five star Puente Romano Hotel and the beach. The penthouse consists of: - Entrance hall with guest bedroom/office and guest toilet. - An open plan lounge and dining room with fireplace, bodega and direct access to a spacious terrace with BBQ and Jacuzzi area, ... all this with panoramic sea views!! - A fully fitted open plan kitchen with high class appliances and a separate laundry area. - A guest bedroom en-suite with La Concha view. - The master bedroom, which occupies the entire top floor level with dressing area and en-suite bathroom. A perfect place to wake up with fantastic frontal sea views! The property includes 2 parking spaces and a spacious storage room. THE PERFECT PRIVATE PROPERTY FOR A LUXURIOUS PERMANENT LIFESTYLE OR VACATION GET AWAY!