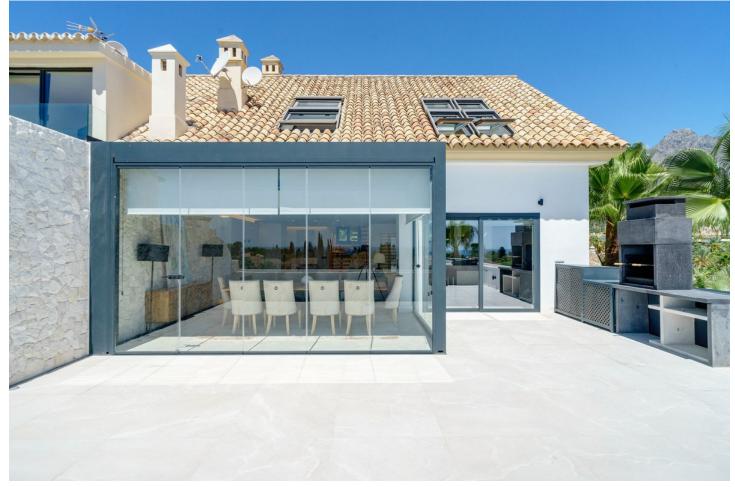

## Sales - Apartment - The Golden Mile 2.495.000€

www.mibgroup.es +34 662 58 96 58 info@mibgroup.es

Ref.-ID: MIBGR4287883 The Golden Mile Apartment

3

3

145 m<sup>2</sup>

EXCLUSIVE TOTALLY RENOVATED 3 BEDROOMS PENTHOUSE WITH PANORAMIC SEA VIEWS IN EL MIRADOR DEL PRINCIPE, GOLDEN MILE. El Mirador Del Principe is a south facing development of fourteen luxury apartments and penthouses in the midst of tropical gardens and community pool on the top of the Golden Mile, and only a few minutes drive from the five star Puente Romano Hotel and the beach. The penthouse consists of: - Entrance hall with guest bedroom/office and guest toilet. - An open plan lounge and dining room with fireplace, bodega and direct access to a spacious terrace with BBQ and Jacuzzi area, ... all this with panoramic sea views!! - A fully fitted open plan kitchen with high class appliances and a separate laundry area. - A guest bedroom en-suite with La Concha view. - The master bedroom, which occupies the entire top floor level with dressing area and en-suite bathroom. A perfect place to wake up with fantastic frontal sea views! The property includes 2 parking spaces and a spacious storage room. THE PERFECT PRIVATE PROPERTY FOR A LUXURIOUS PERMANENT LIFESTYLE OR VACATION GET AWAY!