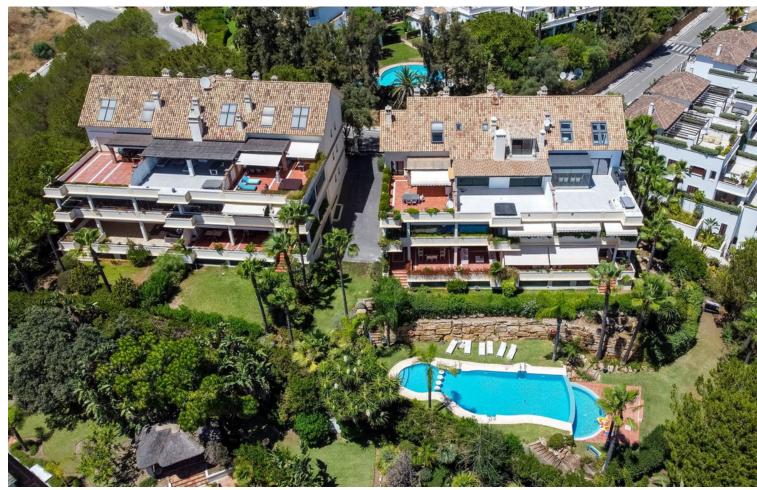

## Sales - Apartment - The Golden Mile 2.495.000€

www.mibgroup.es +34 662 58 96 58 info@mibgroup.es

Ref.-ID: MIBGR4287883 The Golden Mile Apartment

3

3

145 m<sup>2</sup>

EXCLUSIVE TOTALLY RENOVATED 3 BEDROOMS PENTHOUSE WITH PANORAMIC SEA VIEWS IN EL MIRADOR DEL PRINCIPE, GOLDEN MILE. El Mirador Del Principe is a south facing development of fourteen luxury apartments and penthouses in the midst of tropical gardens and community pool on the top of the Golden Mile, and only a few minutes drive from the five star Puente Romano Hotel and the beach. The penthouse consists of: - Entrance hall with guest bedroom/office and guest toilet. - An open plan lounge and dining room with fireplace, bodega and direct access to a spacious terrace with BBQ and Jacuzzi area, ... all this with panoramic sea views!! - A fully fitted open plan kitchen with high class appliances and a separate laundry area. - A guest bedroom en-suite with La Concha view. - The master bedroom, which occupies the entire top floor level with dressing area and en-suite bathroom. A perfect place to wake up with fantastic frontal sea views! The property includes 2 parking spaces and a spacious storage room. THE PERFECT PRIVATE PROPERTY FOR A LUXURIOUS PERMANENT LIFESTYLE OR VACATION GET AWAY!