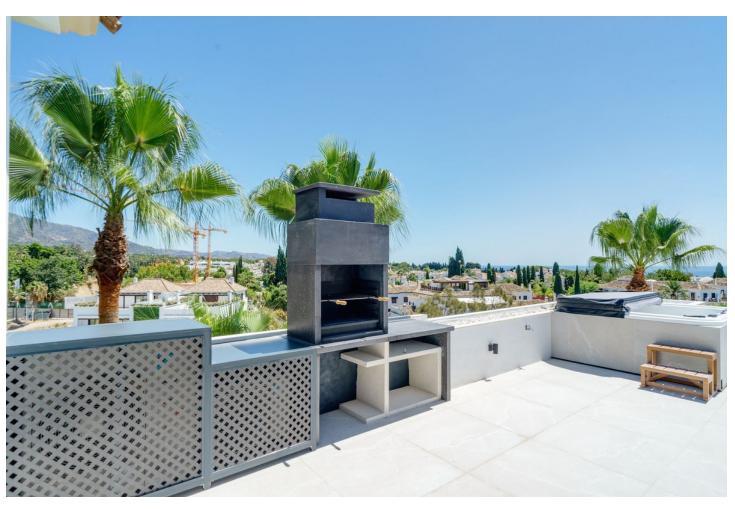

## Sales - Apartment - The Golden Mile 2.495.000€

www.mibgroup.es +34 662 58 96 58 info@mibgroup.es

Ref.-ID: MIBGR4287883 The Golden Mile Apartment

3

3

145 m<sup>2</sup>

EXCLUSIVE TOTALLY RENOVATED 3 BEDROOMS PENTHOUSE WITH PANORAMIC SEA VIEWS IN EL MIRADOR DEL PRINCIPE, GOLDEN MILE. El Mirador Del Principe is a south facing development of fourteen luxury apartments and penthouses in the midst of tropical gardens and community pool on the top of the Golden Mile, and only a few minutes drive from the five star Puente Romano Hotel and the beach. The penthouse consists of: - Entrance hall with guest bedroom/office and guest toilet. - An open plan lounge and dining room with fireplace, bodega and direct access to a spacious terrace with BBQ and Jacuzzi area, ... all this with panoramic sea views!! - A fully fitted open plan kitchen with high class appliances and a separate laundry area. - A guest bedroom en-suite with La Concha view. - The master bedroom, which occupies the entire top floor level with dressing area and en-suite bathroom. A perfect place to wake up with fantastic frontal sea views! The property includes 2 parking spaces and a spacious storage room. THE PERFECT PRIVATE PROPERTY FOR A LUXURIOUS PERMANENT LIFESTYLE OR VACATION GET AWAY!