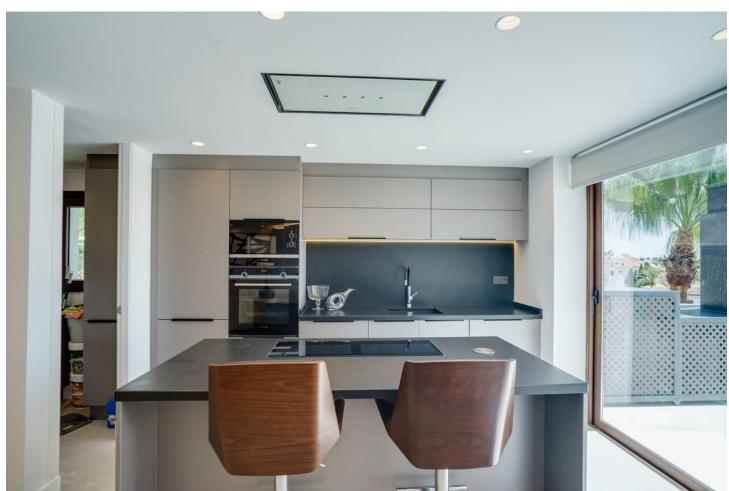

## Sales - Apartment - The Golden Mile 2.495.000€

www.mibgroup.es +34 662 58 96 58 info@mibgroup.es

Ref.-ID: MIBGR4287883 The Golden Mile Apartment

3

3

145 m<sup>2</sup>

EXCLUSIVE TOTALLY RENOVATED 3 BEDROOMS PENTHOUSE WITH PANORAMIC SEA VIEWS IN EL MIRADOR DEL PRINCIPE, GOLDEN MILE. El Mirador Del Principe is a south facing development of fourteen luxury apartments and penthouses in the midst of tropical gardens and community pool on the top of the Golden Mile, and only a few minutes drive from the five star Puente Romano Hotel and the beach. The penthouse consists of: - Entrance hall with guest bedroom/office and guest toilet. - An open plan lounge and dining room with fireplace, bodega and direct access to a spacious terrace with BBQ and Jacuzzi area, ... all this with panoramic sea views!! - A fully fitted open plan kitchen with high class appliances and a separate laundry area. - A guest bedroom en-suite with La Concha view. - The master bedroom, which occupies the entire top floor level with dressing area and en-suite bathroom. A perfect place to wake up with fantastic frontal sea views! The property includes 2 parking spaces and a spacious storage room. THE PERFECT PRIVATE PROPERTY FOR A LUXURIOUS PERMANENT LIFESTYLE OR VACATION GET AWAY!