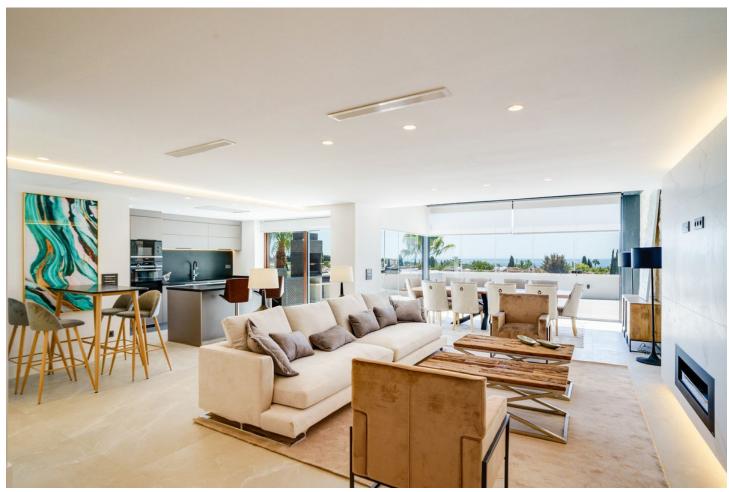

## Sales - Apartment - The Golden Mile 2.495.000€

www.mibgroup.es +34 662 58 96 58 info@mibgroup.es

Ref.-ID: MIBGR4287883 The Golden Mile Apartment

3

3

145 m<sup>2</sup>

EXCLUSIVE TOTALLY RENOVATED 3 BEDROOMS PENTHOUSE WITH PANORAMIC SEA VIEWS IN EL MIRADOR DEL PRINCIPE, GOLDEN MILE. El Mirador Del Principe is a south facing development of fourteen luxury apartments and penthouses in the midst of tropical gardens and community pool on the top of the Golden Mile, and only a few minutes drive from the five star Puente Romano Hotel and the beach. The penthouse consists of: - Entrance hall with guest bedroom/office and guest toilet. - An open plan lounge and dining room with fireplace, bodega and direct access to a spacious terrace with BBQ and Jacuzzi area, ... all this with panoramic sea views!! - A fully fitted open plan kitchen with high class appliances and a separate laundry area. - A guest bedroom en-suite with La Concha view. - The master bedroom, which occupies the entire top floor level with dressing area and en-suite bathroom. A perfect place to wake up with fantastic frontal sea views! The property includes 2 parking spaces and a spacious storage room. THE PERFECT PRIVATE PROPERTY FOR A LUXURIOUS PERMANENT LIFESTYLE OR VACATION GET AWAY!