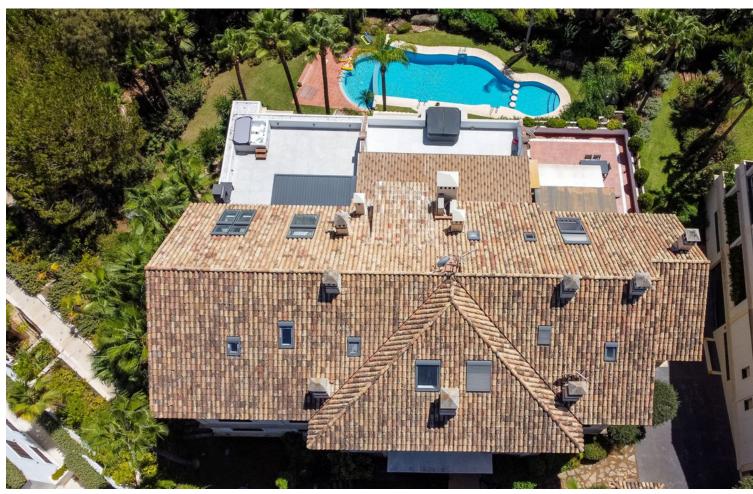

## Sales - Apartment - The Golden Mile 2.495.000€

www.mibgroup.es +34 662 58 96 58 info@mibgroup.es

Ref.-ID: MIBGR4287883 The Golden Mile Apartment

3

3

145 m<sup>2</sup>

EXCLUSIVE TOTALLY RENOVATED 3 BEDROOMS PENTHOUSE WITH PANORAMIC SEA VIEWS IN EL MIRADOR DEL PRINCIPE, GOLDEN MILE. El Mirador Del Principe is a south facing development of fourteen luxury apartments and penthouses in the midst of tropical gardens and community pool on the top of the Golden Mile, and only a few minutes drive from the five star Puente Romano Hotel and the beach. The penthouse consists of: - Entrance hall with guest bedroom/office and guest toilet. - An open plan lounge and dining room with fireplace, bodega and direct access to a spacious terrace with BBQ and Jacuzzi area, ... all this with panoramic sea views!! - A fully fitted open plan kitchen with high class appliances and a separate laundry area. - A guest bedroom en-suite with La Concha view. - The master bedroom, which occupies the entire top floor level with dressing area and en-suite bathroom. A perfect place to wake up with fantastic frontal sea views! The property includes 2 parking spaces and a spacious storage room. THE PERFECT PRIVATE PROPERTY FOR A LUXURIOUS PERMANENT LIFESTYLE OR VACATION GET AWAY!