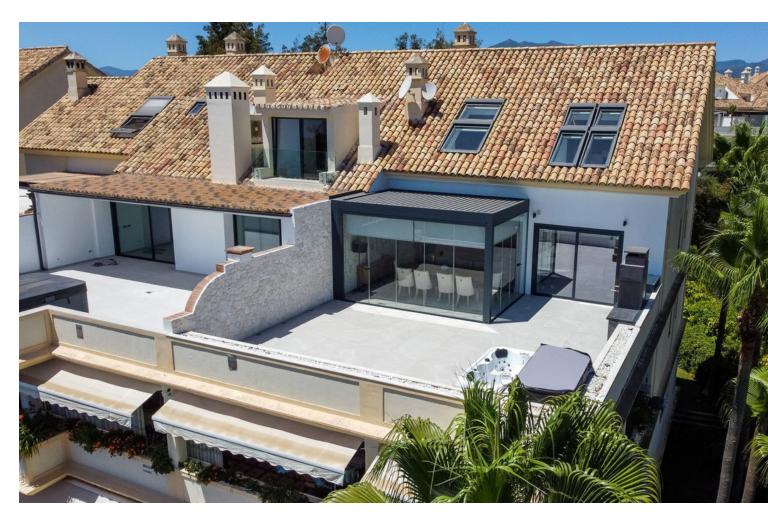

## Sales - Apartment - The Golden Mile 2.495.000€

www.mibgroup.es +34 662 58 96 58 info@mibgroup.es

Ref.-ID: MIBGR4287883 The Golden Mile Apartment

3

3

145 m<sup>2</sup>

EXCLUSIVE TOTALLY RENOVATED 3 BEDROOMS PENTHOUSE WITH PANORAMIC SEA VIEWS IN EL MIRADOR DEL PRINCIPE, GOLDEN MILE. El Mirador Del Principe is a south facing development of fourteen luxury apartments and penthouses in the midst of tropical gardens and community pool on the top of the Golden Mile, and only a few minutes drive from the five star Puente Romano Hotel and the beach. The penthouse consists of: - Entrance hall with guest bedroom/office and guest toilet. - An open plan lounge and dining room with fireplace, bodega and direct access to a spacious terrace with BBQ and Jacuzzi area, ... all this with panoramic sea views!! - A fully fitted open plan kitchen with high class appliances and a separate laundry area. - A guest bedroom en-suite with La Concha view. - The master bedroom, which occupies the entire top floor level with dressing area and en-suite bathroom. A perfect place to wake up with fantastic frontal sea views! The property includes 2 parking spaces and a spacious storage room. THE PERFECT PRIVATE PROPERTY FOR A LUXURIOUS PERMANENT LIFESTYLE OR VACATION GET AWAY!