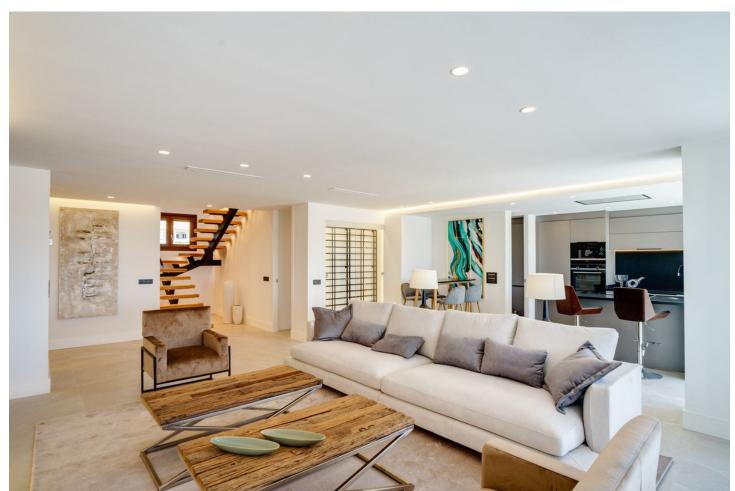

## Sales - Apartment - The Golden Mile 2.495.000€

www.mibgroup.es +34 662 58 96 58 info@mibgroup.es

Ref.-ID: MIBGR4287883 The Golden Mile Apartment

3

3

145 m<sup>2</sup>

EXCLUSIVE TOTALLY RENOVATED 3 BEDROOMS PENTHOUSE WITH PANORAMIC SEA VIEWS IN EL MIRADOR DEL PRINCIPE, GOLDEN MILE. El Mirador Del Principe is a south facing development of fourteen luxury apartments and penthouses in the midst of tropical gardens and community pool on the top of the Golden Mile, and only a few minutes drive from the five star Puente Romano Hotel and the beach. The penthouse consists of: - Entrance hall with guest bedroom/office and guest toilet. - An open plan lounge and dining room with fireplace, bodega and direct access to a spacious terrace with BBQ and Jacuzzi area, ... all this with panoramic sea views!! - A fully fitted open plan kitchen with high class appliances and a separate laundry area. - A guest bedroom en-suite with La Concha view. - The master bedroom, which occupies the entire top floor level with dressing area and en-suite bathroom. A perfect place to wake up with fantastic frontal sea views! The property includes 2 parking spaces and a spacious storage room. THE PERFECT PRIVATE PROPERTY FOR A LUXURIOUS PERMANENT LIFESTYLE OR VACATION GET AWAY!