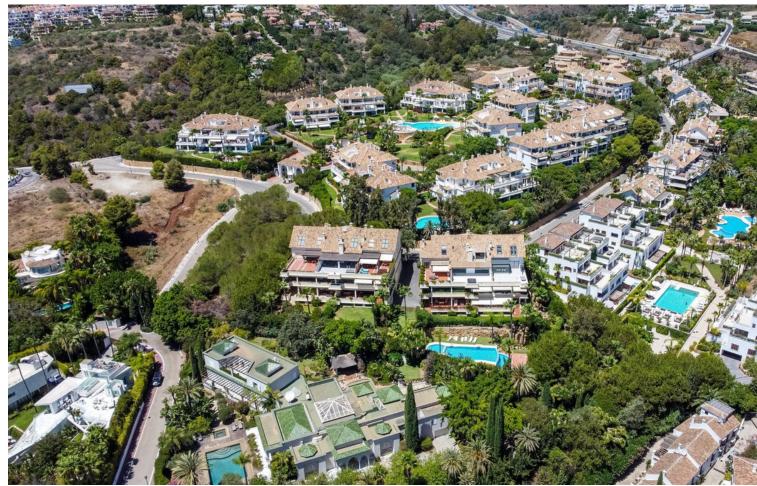

## Sales - Apartment - The Golden Mile 2.495.000€

www.mibgroup.es +34 662 58 96 58 info@mibgroup.es

Ref.-ID: MIBGR4287883 The Golden Mile Apartment

3

3

145 m<sup>2</sup>

EXCLUSIVE TOTALLY RENOVATED 3 BEDROOMS PENTHOUSE WITH PANORAMIC SEA VIEWS IN EL MIRADOR DEL PRINCIPE, GOLDEN MILE. El Mirador Del Principe is a south facing development of fourteen luxury apartments and penthouses in the midst of tropical gardens and community pool on the top of the Golden Mile, and only a few minutes drive from the five star Puente Romano Hotel and the beach. The penthouse consists of: - Entrance hall with guest bedroom/office and guest toilet. - An open plan lounge and dining room with fireplace, bodega and direct access to a spacious terrace with BBQ and Jacuzzi area, ... all this with panoramic sea views!! - A fully fitted open plan kitchen with high class appliances and a separate laundry area. - A guest bedroom en-suite with La Concha view. - The master bedroom, which occupies the entire top floor level with dressing area and en-suite bathroom. A perfect place to wake up with fantastic frontal sea views! The property includes 2 parking spaces and a spacious storage room. THE PERFECT PRIVATE PROPERTY FOR A LUXURIOUS PERMANENT LIFESTYLE OR VACATION GET AWAY!