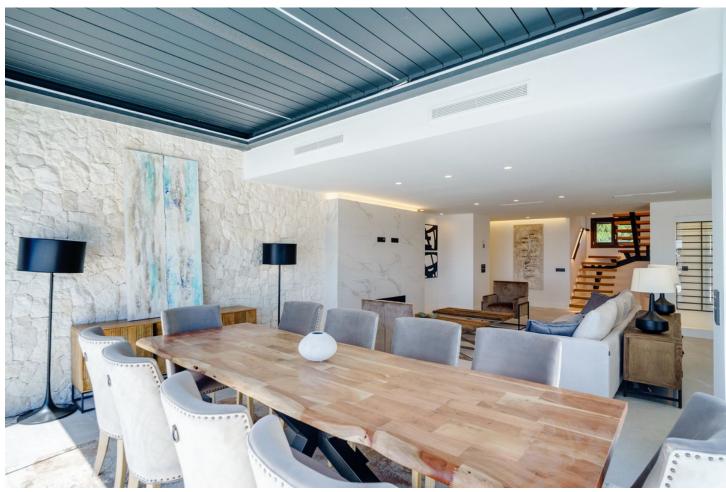

## Sales - Apartment - The Golden Mile 2.495.000€

www.mibgroup.es +34 662 58 96 58 info@mibgroup.es

Ref.-ID: MIBGR4287883 The Golden Mile Apartment

3

3

145 m<sup>2</sup>

EXCLUSIVE TOTALLY RENOVATED 3 BEDROOMS PENTHOUSE WITH PANORAMIC SEA VIEWS IN EL MIRADOR DEL PRINCIPE, GOLDEN MILE. El Mirador Del Principe is a south facing development of fourteen luxury apartments and penthouses in the midst of tropical gardens and community pool on the top of the Golden Mile, and only a few minutes drive from the five star Puente Romano Hotel and the beach. The penthouse consists of: - Entrance hall with guest bedroom/office and guest toilet. - An open plan lounge and dining room with fireplace, bodega and direct access to a spacious terrace with BBQ and Jacuzzi area, ... all this with panoramic sea views!! - A fully fitted open plan kitchen with high class appliances and a separate laundry area. - A guest bedroom en-suite with La Concha view. - The master bedroom, which occupies the entire top floor level with dressing area and en-suite bathroom. A perfect place to wake up with fantastic frontal sea views! The property includes 2 parking spaces and a spacious storage room. THE PERFECT PRIVATE PROPERTY FOR A LUXURIOUS PERMANENT LIFESTYLE OR VACATION GET AWAY!