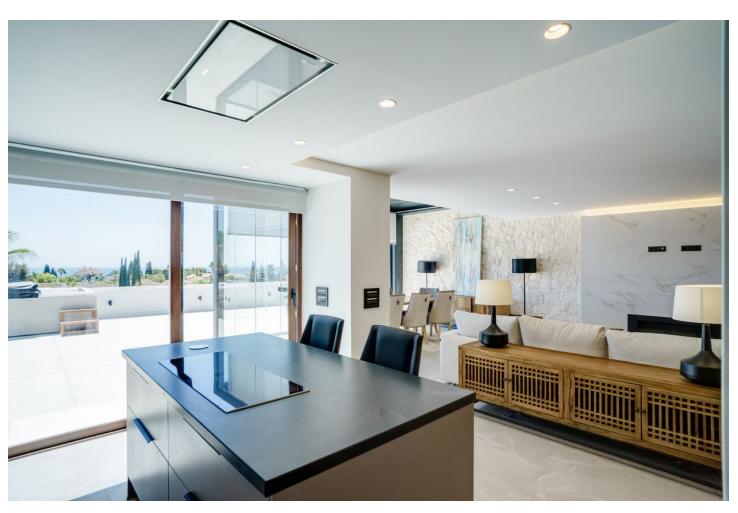

## Sales - Apartment - The Golden Mile 2.495.000€

www.mibgroup.es +34 662 58 96 58 info@mibgroup.es

Ref.-ID: MIBGR4287883 The Golden Mile Apartment

3

3

145 m<sup>2</sup>

EXCLUSIVE TOTALLY RENOVATED 3 BEDROOMS PENTHOUSE WITH PANORAMIC SEA VIEWS IN EL MIRADOR DEL PRINCIPE, GOLDEN MILE. El Mirador Del Principe is a south facing development of fourteen luxury apartments and penthouses in the midst of tropical gardens and community pool on the top of the Golden Mile, and only a few minutes drive from the five star Puente Romano Hotel and the beach. The penthouse consists of: - Entrance hall with guest bedroom/office and guest toilet. - An open plan lounge and dining room with fireplace, bodega and direct access to a spacious terrace with BBQ and Jacuzzi area, ... all this with panoramic sea views!! - A fully fitted open plan kitchen with high class appliances and a separate laundry area. - A guest bedroom en-suite with La Concha view. - The master bedroom, which occupies the entire top floor level with dressing area and en-suite bathroom. A perfect place to wake up with fantastic frontal sea views! The property includes 2 parking spaces and a spacious storage room. THE PERFECT PRIVATE PROPERTY FOR A LUXURIOUS PERMANENT LIFESTYLE OR VACATION GET AWAY!