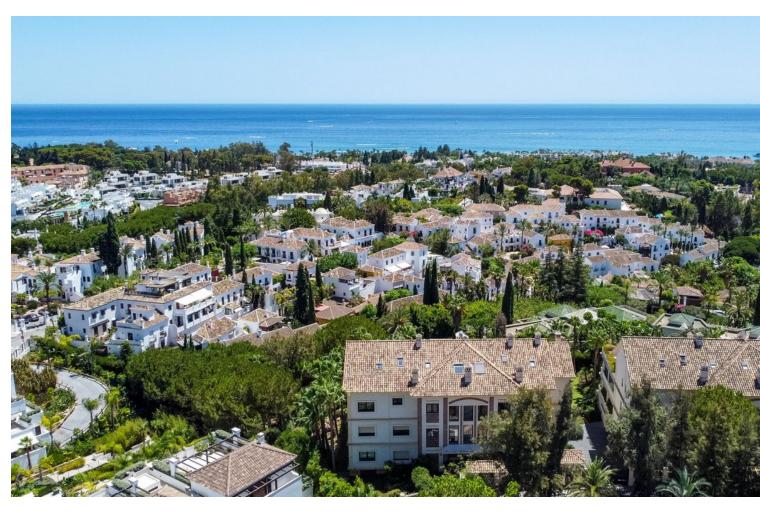

## Sales - Apartment - The Golden Mile 2.495.000€

www.mibgroup.es +34 662 58 96 58 info@mibgroup.es

Ref.-ID: MIBGR4287883 The Golden Mile Apartment

3

3

145 m<sup>2</sup>

EXCLUSIVE TOTALLY RENOVATED 3 BEDROOMS PENTHOUSE WITH PANORAMIC SEA VIEWS IN EL MIRADOR DEL PRINCIPE, GOLDEN MILE. El Mirador Del Principe is a south facing development of fourteen luxury apartments and penthouses in the midst of tropical gardens and community pool on the top of the Golden Mile, and only a few minutes drive from the five star Puente Romano Hotel and the beach. The penthouse consists of: - Entrance hall with guest bedroom/office and guest toilet. - An open plan lounge and dining room with fireplace, bodega and direct access to a spacious terrace with BBQ and Jacuzzi area, ... all this with panoramic sea views!! - A fully fitted open plan kitchen with high class appliances and a separate laundry area. - A guest bedroom en-suite with La Concha view. - The master bedroom, which occupies the entire top floor level with dressing area and en-suite bathroom. A perfect place to wake up with fantastic frontal sea views! The property includes 2 parking spaces and a spacious storage room. THE PERFECT PRIVATE PROPERTY FOR A LUXURIOUS PERMANENT LIFESTYLE OR VACATION GET AWAY!