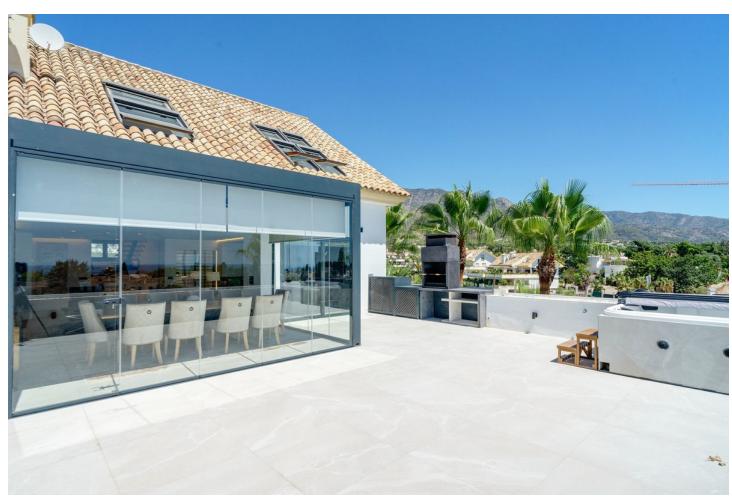

## Sales - Apartment - The Golden Mile 2.495.000€

www.mibgroup.es +34 662 58 96 58 info@mibgroup.es

Ref.-ID: MIBGR4287883 The Golden Mile Apartment

3

3

145 m<sup>2</sup>

EXCLUSIVE TOTALLY RENOVATED 3 BEDROOMS PENTHOUSE WITH PANORAMIC SEA VIEWS IN EL MIRADOR DEL PRINCIPE, GOLDEN MILE. El Mirador Del Principe is a south facing development of fourteen luxury apartments and penthouses in the midst of tropical gardens and community pool on the top of the Golden Mile, and only a few minutes drive from the five star Puente Romano Hotel and the beach. The penthouse consists of: - Entrance hall with guest bedroom/office and guest toilet. - An open plan lounge and dining room with fireplace, bodega and direct access to a spacious terrace with BBQ and Jacuzzi area, ... all this with panoramic sea views!! - A fully fitted open plan kitchen with high class appliances and a separate laundry area. - A guest bedroom en-suite with La Concha view. - The master bedroom, which occupies the entire top floor level with dressing area and en-suite bathroom. A perfect place to wake up with fantastic frontal sea views! The property includes 2 parking spaces and a spacious storage room. THE PERFECT PRIVATE PROPERTY FOR A LUXURIOUS PERMANENT LIFESTYLE OR VACATION GET AWAY!