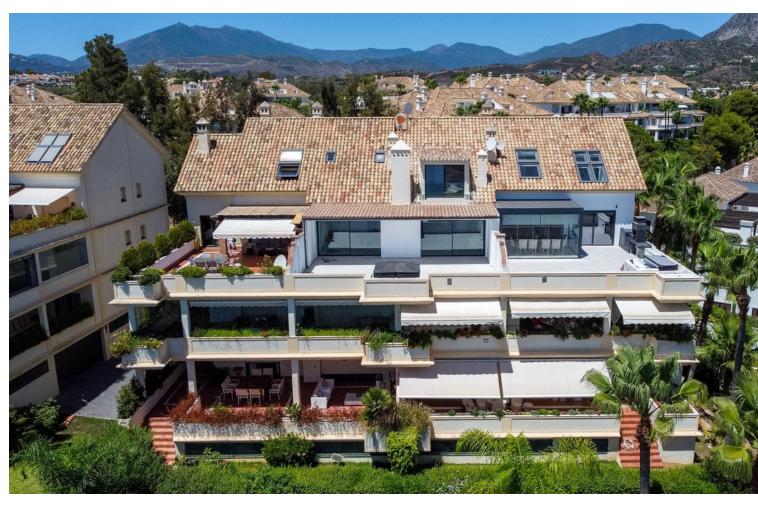

## Sales - Apartment - The Golden Mile 2.495.000€

www.mibgroup.es +34 662 58 96 58 info@mibgroup.es

Ref.-ID: MIBGR4287883 The Golden Mile Apartment

3

3

145 m<sup>2</sup>

EXCLUSIVE TOTALLY RENOVATED 3 BEDROOMS PENTHOUSE WITH PANORAMIC SEA VIEWS IN EL MIRADOR DEL PRINCIPE, GOLDEN MILE. El Mirador Del Principe is a south facing development of fourteen luxury apartments and penthouses in the midst of tropical gardens and community pool on the top of the Golden Mile, and only a few minutes drive from the five star Puente Romano Hotel and the beach. The penthouse consists of: - Entrance hall with guest bedroom/office and guest toilet. - An open plan lounge and dining room with fireplace, bodega and direct access to a spacious terrace with BBQ and Jacuzzi area, ... all this with panoramic sea views!! - A fully fitted open plan kitchen with high class appliances and a separate laundry area. - A guest bedroom en-suite with La Concha view. - The master bedroom, which occupies the entire top floor level with dressing area and en-suite bathroom. A perfect place to wake up with fantastic frontal sea views! The property includes 2 parking spaces and a spacious storage room. THE PERFECT PRIVATE PROPERTY FOR A LUXURIOUS PERMANENT LIFESTYLE OR VACATION GET AWAY!