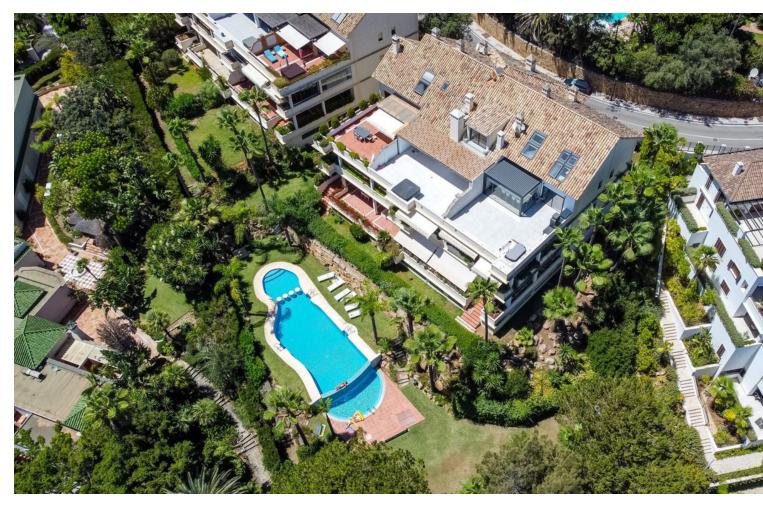

## Sales - Apartment - The Golden Mile 2.495.000€

www.mibgroup.es +34 662 58 96 58 info@mibgroup.es

Ref.-ID: MIBGR4287883 The Golden Mile Apartment

3

3

145 m<sup>2</sup>

EXCLUSIVE TOTALLY RENOVATED 3 BEDROOMS PENTHOUSE WITH PANORAMIC SEA VIEWS IN EL MIRADOR DEL PRINCIPE, GOLDEN MILE. El Mirador Del Principe is a south facing development of fourteen luxury apartments and penthouses in the midst of tropical gardens and community pool on the top of the Golden Mile, and only a few minutes drive from the five star Puente Romano Hotel and the beach. The penthouse consists of: - Entrance hall with guest bedroom/office and guest toilet. - An open plan lounge and dining room with fireplace, bodega and direct access to a spacious terrace with BBQ and Jacuzzi area, ... all this with panoramic sea views!! - A fully fitted open plan kitchen with high class appliances and a separate laundry area. - A guest bedroom en-suite with La Concha view. - The master bedroom, which occupies the entire top floor level with dressing area and en-suite bathroom. A perfect place to wake up with fantastic frontal sea views! The property includes 2 parking spaces and a spacious storage room. THE PERFECT PRIVATE PROPERTY FOR A LUXURIOUS PERMANENT LIFESTYLE OR VACATION GET AWAY!