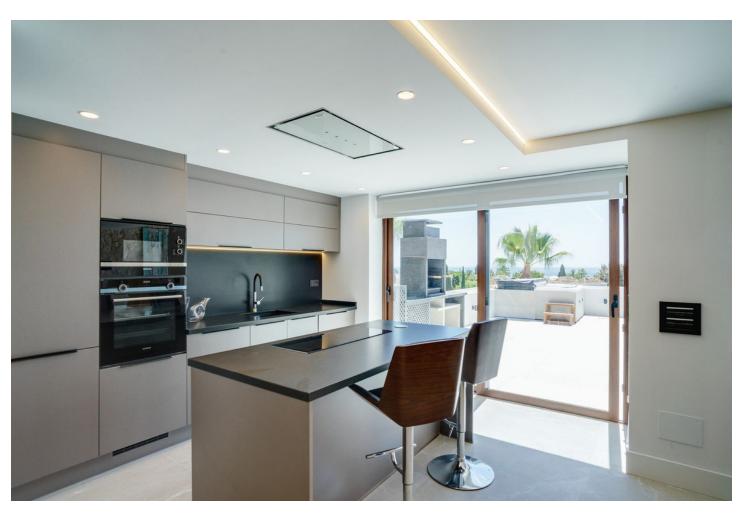

## Sales - Apartment - The Golden Mile 2.495.000€

www.mibgroup.es +34 662 58 96 58 info@mibgroup.es

Ref.-ID: MIBGR4287883 The Golden Mile Apartment

3

3

145 m<sup>2</sup>

EXCLUSIVE TOTALLY RENOVATED 3 BEDROOMS PENTHOUSE WITH PANORAMIC SEA VIEWS IN EL MIRADOR DEL PRINCIPE, GOLDEN MILE. El Mirador Del Principe is a south facing development of fourteen luxury apartments and penthouses in the midst of tropical gardens and community pool on the top of the Golden Mile, and only a few minutes drive from the five star Puente Romano Hotel and the beach. The penthouse consists of: - Entrance hall with guest bedroom/office and guest toilet. - An open plan lounge and dining room with fireplace, bodega and direct access to a spacious terrace with BBQ and Jacuzzi area, ... all this with panoramic sea views!! - A fully fitted open plan kitchen with high class appliances and a separate laundry area. - A guest bedroom en-suite with La Concha view. - The master bedroom, which occupies the entire top floor level with dressing area and en-suite bathroom. A perfect place to wake up with fantastic frontal sea views! The property includes 2 parking spaces and a spacious storage room. THE PERFECT PRIVATE PROPERTY FOR A LUXURIOUS PERMANENT LIFESTYLE OR VACATION GET AWAY!