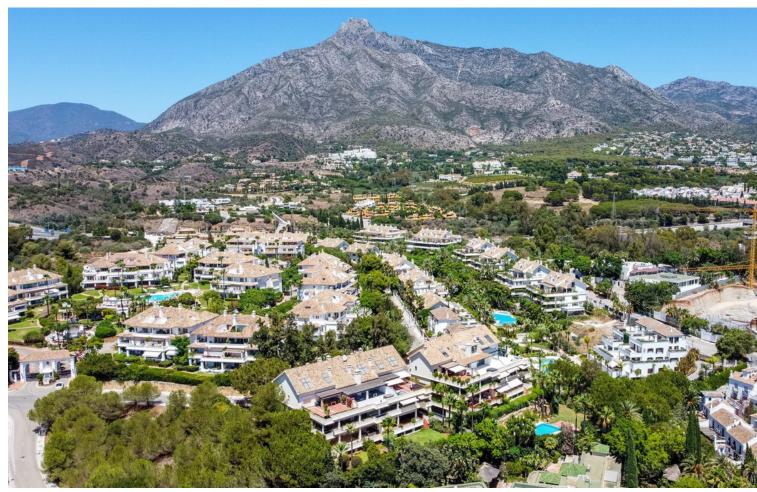

## Sales - Apartment - The Golden Mile 2.495.000€

www.mibgroup.es +34 662 58 96 58 info@mibgroup.es

Ref.-ID: MIBGR4287883 The Golden Mile Apartment

3

3

145 m<sup>2</sup>

EXCLUSIVE TOTALLY RENOVATED 3 BEDROOMS PENTHOUSE WITH PANORAMIC SEA VIEWS IN EL MIRADOR DEL PRINCIPE, GOLDEN MILE. El Mirador Del Principe is a south facing development of fourteen luxury apartments and penthouses in the midst of tropical gardens and community pool on the top of the Golden Mile, and only a few minutes drive from the five star Puente Romano Hotel and the beach. The penthouse consists of: - Entrance hall with guest bedroom/office and guest toilet. - An open plan lounge and dining room with fireplace, bodega and direct access to a spacious terrace with BBQ and Jacuzzi area, ... all this with panoramic sea views!! - A fully fitted open plan kitchen with high class appliances and a separate laundry area. - A guest bedroom en-suite with La Concha view. - The master bedroom, which occupies the entire top floor level with dressing area and en-suite bathroom. A perfect place to wake up with fantastic frontal sea views! The property includes 2 parking spaces and a spacious storage room. THE PERFECT PRIVATE PROPERTY FOR A LUXURIOUS PERMANENT LIFESTYLE OR VACATION GET AWAY!