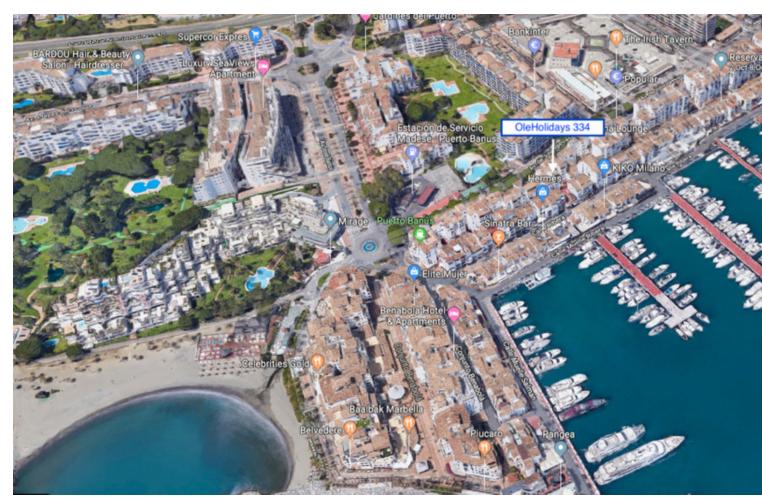

## Sales - Apartment - Puerto Banús 590.000€

www.mibgroup.es +34 662 58 96 58 info@mibgroup.es

Ref.-ID: MIBGR4290937 Puerto Banús Apartment

Community: 2,280 EUR / year IBI: 1,800 EUR / year Rubbish: 186 EUR / year

4

2

176 m2

Fabulous apartment with 4 bedrooms and 2 bathrooms located in one of the famous streets of Muelle Ribera in Puerto Banus, within walking distance of all amenities and its wonderful beaches and beach bars. This spacious four bedroom apartment on the 3rd floor, is a good opportunity for those who want to have a great home in one of the best locations. From the parking and from the street is accessed by lift to the apartment. An underground parking space is included in the price.