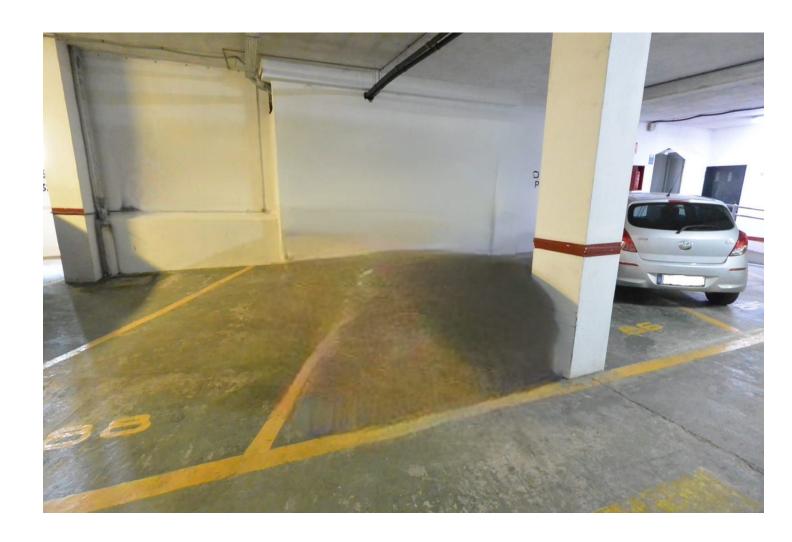

4

2

176 m2

Fabulous apartment with 4 bedrooms and 2 bathrooms located in one of the famous streets of Muelle Ribera in Puerto Banus, within walking distance of all amenities and its wonderful beaches and beach bars. This spacious four bedroom apartment on the 3rd floor, is a good opportunity for those who want to have a great home in one of the best locations. From the parking and from the street is accessed by lift to the apartment. An underground parking space is included in the price.