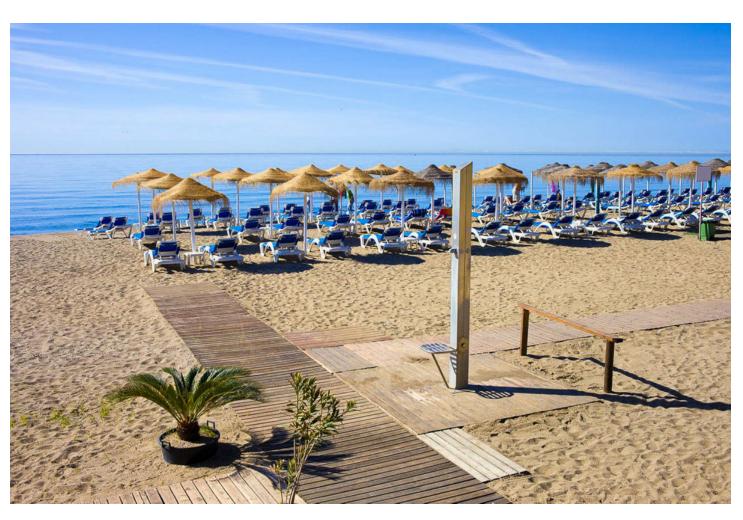

4

2

176 m2

Fabulous apartment with 4 bedrooms and 2 bathrooms located in one of the famous streets of Muelle Ribera in Puerto Banus, within walking distance of all amenities and its wonderful beaches and beach bars. This spacious four bedroom apartment on the 3rd floor, is a good opportunity for those who want to have a great home in one of the best locations. From the parking and from the street is accessed by lift to the apartment. An underground parking space is included in the price.

| Setting  Beachfront  Town  Commercial Area  Beachside  Port  Close To Port  Close To Shops  Close To Sea  Close To Town  Marina  Close To Marina  Front Line Beach Complex | Orientation South East South South West | Condition  Renovation Required    | Climate Control Air Conditioning Fireplace |
|----------------------------------------------------------------------------------------------------------------------------------------------------------------------------|-----------------------------------------|-----------------------------------|--------------------------------------------|
| <b>Views</b> Viban                                                                                                                                                         | Features Lift                           | Furniture Part Furnished          | Kitchen<br>Fully Fitted                    |
| Security  Entry Phone                                                                                                                                                      | Parking  Underground                    | Category Beachfront Luxury Resale |                                            |