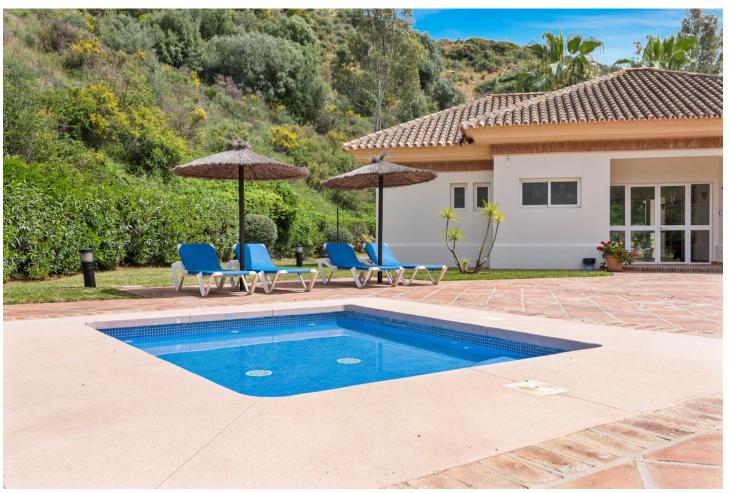

## Sales - Apartment - Río Real 450.000€

www.mibgroup.es +34 662 58 96 58 info@mibgroup.es

Ref.-ID: MIBGR4293316 Río Real Apartment

Community: 2,700 EUR / year IBI: 1,100 EUR / year

2

2

82 m2

First Occupancy License in Place! This Two Bedroom Corner Garden Apartment has a great private terrace with glass curtains, while a private garden offers you a tranquil oasis for relaxation. Urb. Pueblo del Rio is nestled on the banks of the Rio Real and surrounded by the majestic Sierra Blanca mountain peaks, is renowned as one of the most picturesque urbanizations in Marbella. Only seconds to one of the best beaches on the coast and minutes from the main city centre of Marbella and shopping center La Cañada. Designed with two bedrooms, and two bathrooms and a great open plan living space. It makes the ideal apartment for people looking to live in an exclusive Urbanisation. Secure underground parking and storage provide convenience and peace of mind. The urbanization is known for its high-quality amenities and facilities, which cater to the needs and desires of its residents. These may include beautifully landscaped communal gardens, swimming pools, sports facilities, and leisure areas where residents can relax and enjoy their surroundings. Additionally, Pueblo del Rio is likely to offer 24-hour security and a sense of community, ensuring a safe and welcoming environment for its residents. The area is known for its stunning views of the Mediterranean Sea and the mountains, as well as its famous golf course, Rio Real Golf Course. In addition to the golf course, there are also a few excellent restaurants and cafes, as well as several high-end residential complexes and luxury villas. The area is very popular among expats and tourists who are looking for a peaceful and relaxing place to stay, yet still close to everything that Marbella has to offer. Great for Investment or all year around living.