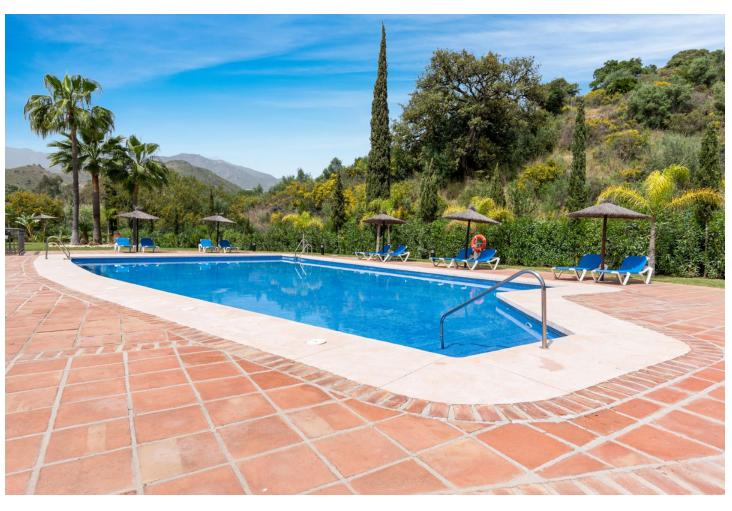

## Sales - Apartment - Río Real 450.000€

www.mibgroup.es +34 662 58 96 58 info@mibgroup.es

Ref.-ID: MIBGR4293316 Río Real Apartment

Community: 2,700 EUR / year IBI: 1,100 EUR / year

2

2

82 m2

First Occupancy License in Place! This Two Bedroom Corner Garden Apartment has a great private terrace with glass curtains, while a private garden offers you a tranquil oasis for relaxation. Urb. Pueblo del Rio is nestled on the banks of the Rio Real and surrounded by the majestic Sierra Blanca mountain peaks, is renowned as one of the most picturesque urbanizations in Marbella. Only seconds to one of the best beaches on the coast and minutes from the main city centre of Marbella and shopping center La Cañada. Designed with two bedrooms, and two bathrooms and a great open plan living space. It makes the ideal apartment for people looking to live in an exclusive Urbanisation. Secure underground parking and storage provide convenience and peace of mind. The urbanization is known for its high-quality amenities and facilities, which cater to the needs and desires of its residents. These may include beautifully landscaped communal gardens, swimming pools, sports facilities, and leisure areas where residents can relax and enjoy their surroundings. Additionally, Pueblo del Rio is likely to offer 24-hour security and a sense of community, ensuring a safe and welcoming environment for its residents. The area is known for its stunning views of the Mediterranean Sea and the mountains, as well as its famous golf course, Rio Real Golf Course. In addition to the golf course, there are also a few excellent restaurants and cafes, as well as several high-end residential complexes and luxury villas. The area is very popular among expats and tourists who are looking for a peaceful and relaxing place to stay, yet still close to everything that Marbella has to offer. Great for Investment or all year around living.