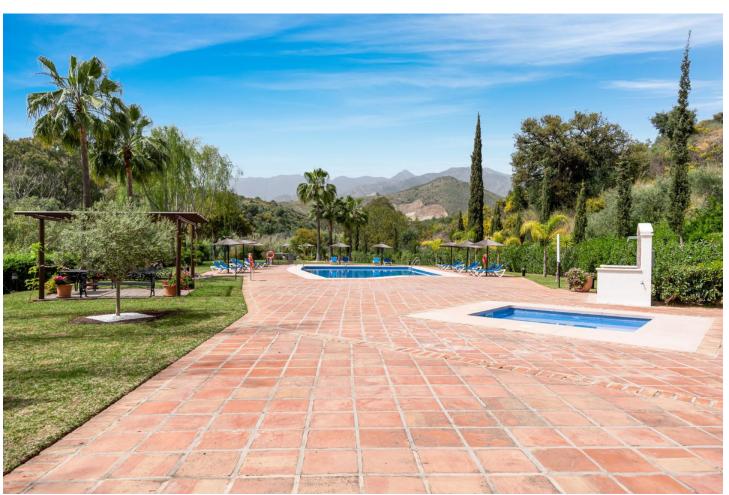

## Sales - Apartment - Río Real 450.000€

www.mibgroup.es +34 662 58 96 58 info@mibgroup.es

Ref.-ID: MIBGR4293316 Río Real Apartment

Community: 2,700 EUR / year IBI: 1,100 EUR / year

2

2

82 m2

First Occupancy License in Place! This Two Bedroom Corner Garden Apartment has a great private terrace with glass curtains, while a private garden offers you a tranquil oasis for relaxation. Urb. Pueblo del Rio is nestled on the banks of the Rio Real and surrounded by the majestic Sierra Blanca mountain peaks, is renowned as one of the most picturesque urbanizations in Marbella. Only seconds to one of the best beaches on the coast and minutes from the main city centre of Marbella and shopping center La Cañada. Designed with two bedrooms, and two bathrooms and a great open plan living space. It makes the ideal apartment for people looking to live in an exclusive Urbanisation. Secure underground parking and storage provide convenience and peace of mind. The urbanization is known for its high-quality amenities and facilities, which cater to the needs and desires of its residents. These may include beautifully landscaped communal gardens, swimming pools, sports facilities, and leisure areas where residents can relax and enjoy their surroundings. Additionally, Pueblo del Rio is likely to offer 24-hour security and a sense of community, ensuring a safe and welcoming environment for its residents. The area is known for its stunning views of the Mediterranean Sea and the mountains, as well as its famous golf course, Rio Real Golf Course. In addition to the golf course, there are also a few excellent restaurants and cafes, as well as several high-end residential complexes and luxury villas. The area is very popular among expats and tourists who are looking for a peaceful and relaxing place to stay, yet still close to everything that Marbella has to offer. Great for Investment or all year around living.