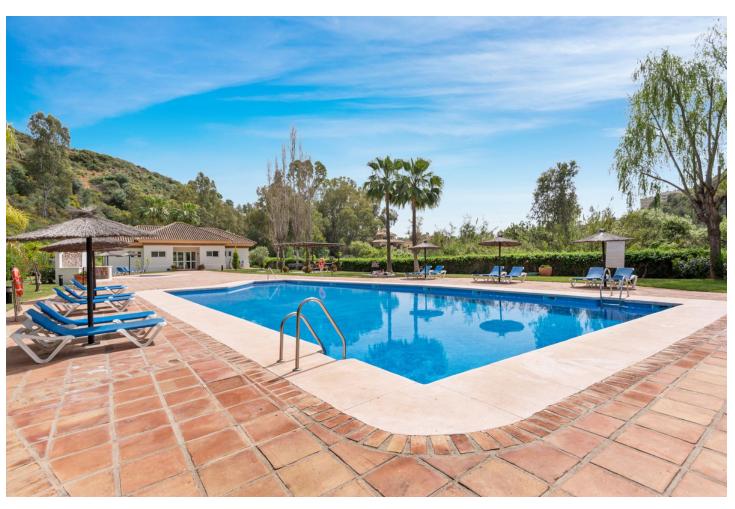

## Sales - Apartment - Río Real 450.000€

www.mibgroup.es +34 662 58 96 58 info@mibgroup.es

Ref.-ID: MIBGR4293316 Río Real Apartment

Community: 2,700 EUR / year IBI: 1,100 EUR / year

2

2

82 m2

First Occupancy License in Place! This Two Bedroom Corner Garden Apartment has a great private terrace with glass curtains, while a private garden offers you a tranquil oasis for relaxation. Urb. Pueblo del Rio is nestled on the banks of the Rio Real and surrounded by the majestic Sierra Blanca mountain peaks, is renowned as one of the most picturesque urbanizations in Marbella. Only seconds to one of the best beaches on the coast and minutes from the main city centre of Marbella and shopping center La Cañada. Designed with two bedrooms, and two bathrooms and a great open plan living space. It makes the ideal apartment for people looking to live in an exclusive Urbanisation. Secure underground parking and storage provide convenience and peace of mind. The urbanization is known for its high-quality amenities and facilities, which cater to the needs and desires of its residents. These may include beautifully landscaped communal gardens, swimming pools, sports facilities, and leisure areas where residents can relax and enjoy their surroundings. Additionally, Pueblo del Rio is likely to offer 24-hour security and a sense of community, ensuring a safe and welcoming environment for its residents. The area is known for its stunning views of the Mediterranean Sea and the mountains, as well as its famous golf course, Rio Real Golf Course. In addition to the golf course, there are also a few excellent restaurants and cafes, as well as several high-end residential complexes and luxury villas. The area is very popular among expats and tourists who are looking for a peaceful and relaxing place to stay, yet still close to everything that Marbella has to offer. Great for Investment or all year around living.