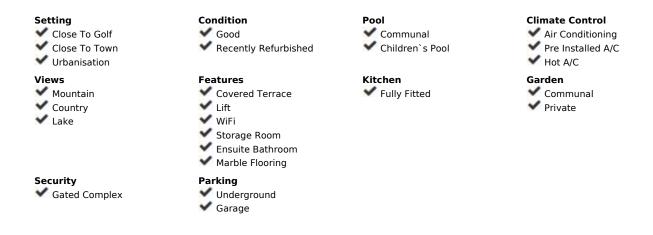

## Sales - Apartment - Río Real 450.000€

www.mibgroup.es +34 662 58 96 58 info@mibgroup.es

Ref.-ID: MIBGR4293316 Río Real Apartment

Community: 2,700 EUR / year IBI: 1,100 EUR / year

2

2

82 m2

First Occupancy License in Place! This Two Bedroom Corner Garden Apartment has a great private terrace with glass curtains, while a private garden offers you a tranquil oasis for relaxation. Urb. Pueblo del Rio is nestled on the banks of the Rio Real and surrounded by the majestic Sierra Blanca mountain peaks, is renowned as one of the most picturesque urbanizations in Marbella. Only seconds to one of the best beaches on the coast and minutes from the main city centre of Marbella and shopping center La Cañada. Designed with two bedrooms, and two bathrooms and a great open plan living space. It makes the ideal apartment for people looking to live in an exclusive Urbanisation. Secure underground parking and storage provide convenience and peace of mind. The urbanization is known for its high-quality amenities and facilities, which cater to the needs and desires of its residents. These may include beautifully landscaped communal gardens, swimming pools, sports facilities, and leisure areas where residents can relax and enjoy their surroundings. Additionally, Pueblo del Rio is likely to offer 24-hour security and a sense of community, ensuring a safe and welcoming environment for its residents. The area is known for its stunning views of the Mediterranean Sea and the mountains, as well as its famous golf course, Rio Real Golf Course. In addition to the golf course, there are also a few excellent restaurants and cafes, as well as several high-end residential complexes and luxury villas. The area is very popular among expats and tourists who are looking for a peaceful and relaxing place to stay, yet still close to everything that Marbella has to offer. Great for Investment or all year around living.