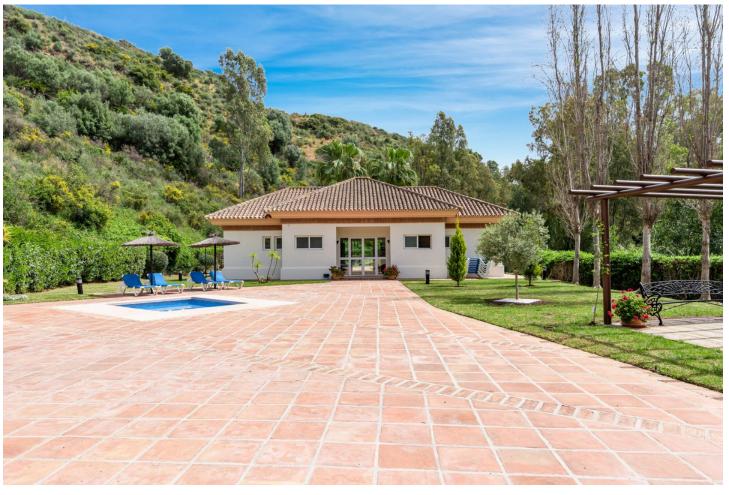

## Sales - Apartment - Río Real 450.000€

www.mibgroup.es +34 662 58 96 58 info@mibgroup.es

Ref.-ID: MIBGR4293316 Río Real Apartment

Community: 2,700 EUR / year IBI: 1,100 EUR / year

2

2

82 m2

First Occupancy License in Place! This Two Bedroom Corner Garden Apartment has a great private terrace with glass curtains, while a private garden offers you a tranquil oasis for relaxation. Urb. Pueblo del Rio is nestled on the banks of the Rio Real and surrounded by the majestic Sierra Blanca mountain peaks, is renowned as one of the most picturesque urbanizations in Marbella. Only seconds to one of the best beaches on the coast and minutes from the main city centre of Marbella and shopping center La Cañada. Designed with two bedrooms, and two bathrooms and a great open plan living space. It makes the ideal apartment for people looking to live in an exclusive Urbanisation. Secure underground parking and storage provide convenience and peace of mind. The urbanization is known for its high-quality amenities and facilities, which cater to the needs and desires of its residents. These may include beautifully landscaped communal gardens, swimming pools, sports facilities, and leisure areas where residents can relax and enjoy their surroundings. Additionally, Pueblo del Rio is likely to offer 24-hour security and a sense of community, ensuring a safe and welcoming environment for its residents. The area is known for its stunning views of the Mediterranean Sea and the mountains, as well as its famous golf course, Rio Real Golf Course. In addition to the golf course, there are also a few excellent restaurants and cafes, as well as several high-end residential complexes and luxury villas. The area is very popular among expats and tourists who are looking for a peaceful and relaxing place to stay, yet still close to everything that Marbella has to offer. Great for Investment or all year around living.