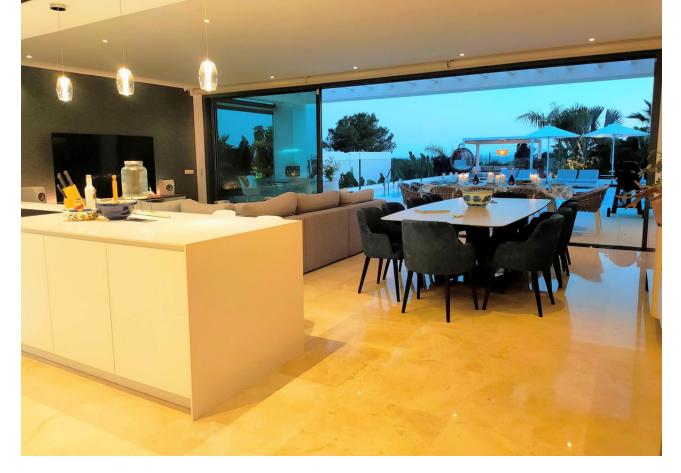

## Sales - House - Calahonda 2.350.000€

www.mibgroup.es +34 662 58 96 58 info@mibgroup.es

Ref.-ID: MIBGR4294693 Calahonda House

6

3.5

327 m2

Stunning villa built in 2021, location Calahonda, south-west facing with great sea views in a gated community with 21 villas. The villa comprises an open-plan living-dining area with a fully equipped kitchen. The kitchen has 2 dishwashers, 2 fridge-freezers and a special filter for drinking water. From the living room there is direct access to the mature garden, terrace and swimming pool. In the garden there is also a hedge full of passion fruit that can be eaten all summer. On this same floor there are 2 bedrooms with bathroom. One bedroom has direct access to the garden and pool and has beautiful unobstructed views. On the top floor is the master bedroom with en-suite bathroom, fitted wardrobes, private terrace, with sea views. In the basement there are another 3 bedrooms also with fitted wardrobes, 1 bathroom, utility room, large garage for 2 cars, and 2 storage rooms. Within walking distance to several bars, restaurants, shops, supermarkets and beach. This beautiful villa must be seen! The sale price does not include the furniture. Property Features: Beach 10-minute walk Marbella 15-minute drive Málaga airport 25-minute drive Entire villa equipped with hot & cold air-conditioning Under Floor heating Terrace heating Automatic outside lighting Automatic garden sprinklers Lighting throughout the house can be controlled via app Cameras in and around the house (10 units) Electric roller blinds for sun protection Electric blinds for the terrace Heated salt water pool

| Setting Close To Shops Close To Schools Urbanisation          | Orientation South                  | <b>Condition</b> Excellent                                                                                    | <b>Pool</b> Private                         |
|---------------------------------------------------------------|------------------------------------|---------------------------------------------------------------------------------------------------------------|---------------------------------------------|
| Climate Control Air Conditioning Hot A/C Cold A/C U/F Heating | <b>Views</b> ✓ Sea ✓ Garden ✓ Pool | Features Fitted Wardrobes Near Transport Private Terrace Solarium Guest Apartment Utility Room Double Glazing | Furniture Optional                          |
| Kitchen Fully Fitted                                          | Garden Private Easy Maintenance    | Security Entry Phone Alarm System 24 Hour Security                                                            | Parking Garage Street More Than One Private |
| Utilities Electricity Drinkable Water                         | Category Luxury Resale             |                                                                                                               |                                             |