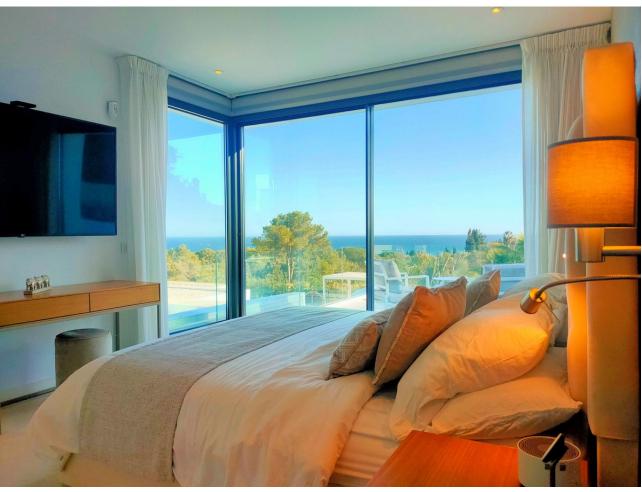

## Sales - House - Calahonda 2.350.000€

www.mibgroup.es +34 662 58 96 58 info@mibgroup.es

Ref.-ID: MIBGR4294693 Calahonda House

6

3.5

327 m2

Stunning villa built in 2021, location Calahonda, south-west facing with great sea views in a gated community with 21 villas. The villa comprises an open-plan living-dining area with a fully equipped kitchen. The kitchen has 2 dishwashers, 2 fridge-freezers and a special filter for drinking water. From the living room there is direct access to the mature garden, terrace and swimming pool. In the garden there is also a hedge full of passion fruit that can be eaten all summer. On this same floor there are 2 bedrooms with bathroom. One bedroom has direct access to the garden and pool and has beautiful unobstructed views. On the top floor is the master bedroom with en-suite bathroom, fitted wardrobes, private terrace, with sea views. In the basement there are another 3 bedrooms also with fitted wardrobes, 1 bathroom, utility room, large garage for 2 cars, and 2 storage rooms. Within walking distance to several bars, restaurants, shops, supermarkets and beach. This beautiful villa must be seen! The sale price does not include the furniture. Property Features: Beach 10-minute walk Marbella 15-minute drive Málaga airport 25-minute drive Entire villa equipped with hot & cold air-conditioning Under Floor heating Terrace heating Automatic outside lighting Automatic garden sprinklers Lighting throughout the house can be controlled via app Cameras in and around the house (10 units) Electric roller blinds for sun protection Electric blinds for the terrace Heated salt water pool