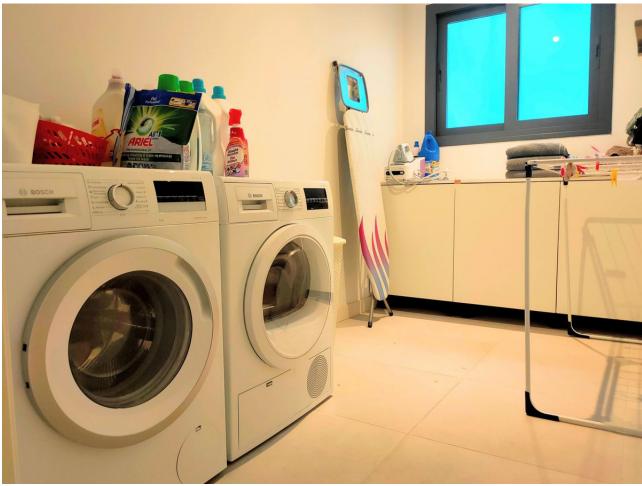

## Sales - House - Calahonda 2.350.000€

www.mibgroup.es +34 662 58 96 58 info@mibgroup.es

Ref.-ID: MIBGR4294693 Calahonda House

6

3.5

327 m2

Stunning villa built in 2021, location Calahonda, south-west facing with great sea views in a gated community with 21 villas. The villa comprises an open-plan living-dining area with a fully equipped kitchen. The kitchen has 2 dishwashers, 2 fridge-freezers and a special filter for drinking water. From the living room there is direct access to the mature garden, terrace and swimming pool. In the garden there is also a hedge full of passion fruit that can be eaten all summer. On this same floor there are 2 bedrooms with bathroom. One bedroom has direct access to the garden and pool and has beautiful unobstructed views. On the top floor is the master bedroom with en-suite bathroom, fitted wardrobes, private terrace, with sea views. In the basement there are another 3 bedrooms also with fitted wardrobes, 1 bathroom, utility room, large garage for 2 cars, and 2 storage rooms. Within walking distance to several bars, restaurants, shops, supermarkets and beach. This beautiful villa must be seen! The sale price does not include the furniture. Property Features: Beach 10-minute walk Marbella 15-minute drive Málaga airport 25-minute drive Entire villa equipped with hot & cold air-conditioning Under Floor heating Terrace heating Automatic outside lighting Automatic garden sprinklers Lighting throughout the house can be controlled via app Cameras in and around the house (10 units) Electric roller blinds for sun protection Electric blinds for the terrace Heated salt water pool