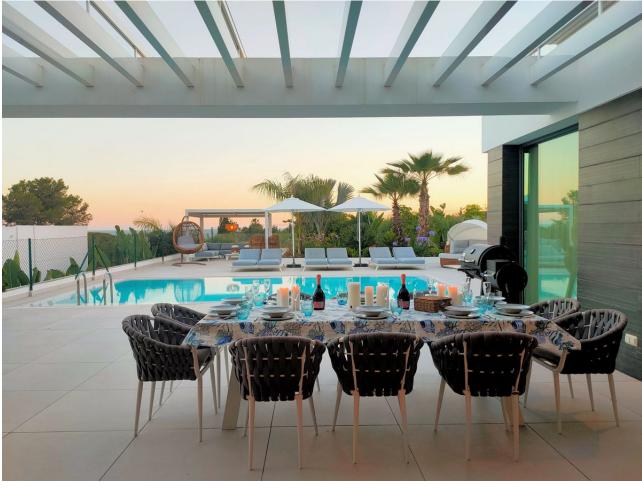

## Sales - House - Calahonda 2.350.000€

www.mibgroup.es +34 662 58 96 58 info@mibgroup.es

Ref.-ID: MIBGR4294693 Calahonda House

6

3.5

327 m2

Stunning villa built in 2021, location Calahonda, south-west facing with great sea views in a gated community with 21 villas. The villa comprises an open-plan living-dining area with a fully equipped kitchen. The kitchen has 2 dishwashers, 2 fridge-freezers and a special filter for drinking water. From the living room there is direct access to the mature garden, terrace and swimming pool. In the garden there is also a hedge full of passion fruit that can be eaten all summer. On this same floor there are 2 bedrooms with bathroom. One bedroom has direct access to the garden and pool and has beautiful unobstructed views. On the top floor is the master bedroom with en-suite bathroom, fitted wardrobes, private terrace, with sea views. In the basement there are another 3 bedrooms also with fitted wardrobes, 1 bathroom, utility room, large garage for 2 cars, and 2 storage rooms. Within walking distance to several bars, restaurants, shops, supermarkets and beach. This beautiful villa must be seen! The sale price does not include the furniture. Property Features: Beach 10-minute walk Marbella 15-minute drive Málaga airport 25-minute drive Entire villa equipped with hot & cold air-conditioning Under Floor heating Terrace heating Automatic outside lighting Automatic garden sprinklers Lighting throughout the house can be controlled via app Cameras in and around the house (10 units) Electric roller blinds for sun protection Electric blinds for the terrace Heated salt water pool

| Setting Close To Shops Close To Schools Urbanisation          | Orientation South                  | <b>Condition</b> Excellent                                                                                    | <b>Pool</b> Private                         |
|---------------------------------------------------------------|------------------------------------|---------------------------------------------------------------------------------------------------------------|---------------------------------------------|
| Climate Control Air Conditioning Hot A/C Cold A/C U/F Heating | <b>Views</b> ✓ Sea ✓ Garden ✓ Pool | Features Fitted Wardrobes Near Transport Private Terrace Solarium Guest Apartment Utility Room Double Glazing | Furniture Optional                          |
| Kitchen Fully Fitted                                          | Garden Private Easy Maintenance    | Security Entry Phone Alarm System 24 Hour Security                                                            | Parking Garage Street More Than One Private |
| Utilities Electricity Drinkable Water                         | Category Luxury Resale             |                                                                                                               |                                             |