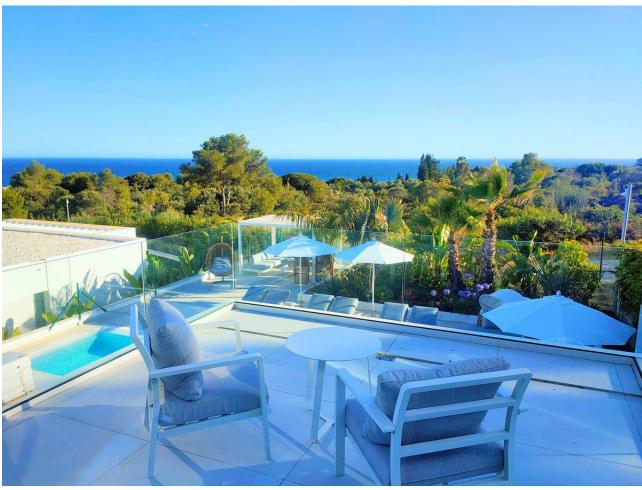

## Sales - House - Calahonda 2.350.000€

www.mibgroup.es +34 662 58 96 58 info@mibgroup.es

Ref.-ID: MIBGR4294693 Calahonda House

6

3.5

327 m2

Stunning villa built in 2021, location Calahonda, south-west facing with great sea views in a gated community with 21 villas. The villa comprises an open-plan living-dining area with a fully equipped kitchen. The kitchen has 2 dishwashers, 2 fridge-freezers and a special filter for drinking water. From the living room there is direct access to the mature garden, terrace and swimming pool. In the garden there is also a hedge full of passion fruit that can be eaten all summer. On this same floor there are 2 bedrooms with bathroom. One bedroom has direct access to the garden and pool and has beautiful unobstructed views. On the top floor is the master bedroom with en-suite bathroom, fitted wardrobes, private terrace, with sea views. In the basement there are another 3 bedrooms also with fitted wardrobes, 1 bathroom, utility room, large garage for 2 cars, and 2 storage rooms. Within walking distance to several bars, restaurants, shops, supermarkets and beach. This beautiful villa must be seen! The sale price does not include the furniture. Property Features: Beach 10-minute walk Marbella 15-minute drive Málaga airport 25-minute drive Entire villa equipped with hot & cold air-conditioning Under Floor heating Terrace heating Automatic outside lighting Automatic garden sprinklers Lighting throughout the house can be controlled via app Cameras in and around the house (10 units) Electric roller blinds for sun protection Electric blinds for the terrace Heated salt water pool

| Setting Close To Shops Close To Schools Urbanisation          | Orientation South                  | <b>Condition</b> Excellent                                                                                    | <b>Pool</b> Private                         |
|---------------------------------------------------------------|------------------------------------|---------------------------------------------------------------------------------------------------------------|---------------------------------------------|
| Climate Control Air Conditioning Hot A/C Cold A/C U/F Heating | <b>Views</b> ✓ Sea ✓ Garden ✓ Pool | Features Fitted Wardrobes Near Transport Private Terrace Solarium Guest Apartment Utility Room Double Glazing | Furniture Optional                          |
| Kitchen Fully Fitted                                          | Garden Private Easy Maintenance    | Security Entry Phone Alarm System 24 Hour Security                                                            | Parking Garage Street More Than One Private |
| Utilities Electricity Drinkable Water                         | Category Luxury Resale             |                                                                                                               |                                             |