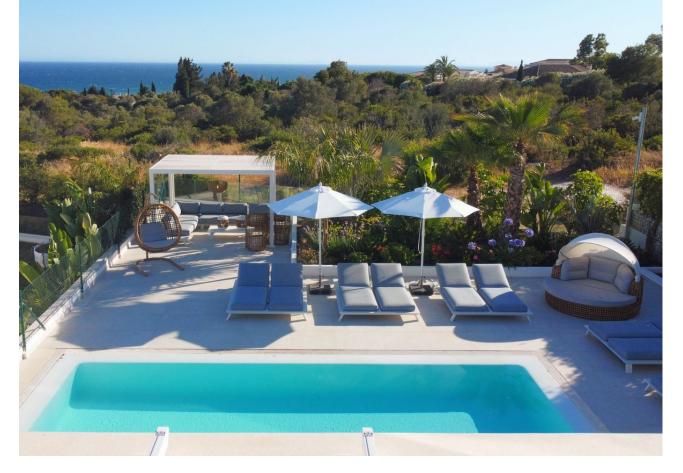

## Sales - House - Calahonda 2.350.000€

www.mibgroup.es +34 662 58 96 58 info@mibgroup.es

Ref.-ID: MIBGR4294693 Calahonda House

6

3.5

327 m2

Stunning villa built in 2021, location Calahonda, south-west facing with great sea views in a gated community with 21 villas. The villa comprises an open-plan living-dining area with a fully equipped kitchen. The kitchen has 2 dishwashers, 2 fridge-freezers and a special filter for drinking water. From the living room there is direct access to the mature garden, terrace and swimming pool. In the garden there is also a hedge full of passion fruit that can be eaten all summer. On this same floor there are 2 bedrooms with bathroom. One bedroom has direct access to the garden and pool and has beautiful unobstructed views. On the top floor is the master bedroom with en-suite bathroom, fitted wardrobes, private terrace, with sea views. In the basement there are another 3 bedrooms also with fitted wardrobes, 1 bathroom, utility room, large garage for 2 cars, and 2 storage rooms. Within walking distance to several bars, restaurants, shops, supermarkets and beach. This beautiful villa must be seen! The sale price does not include the furniture. Property Features: Beach 10-minute walk Marbella 15-minute drive Málaga airport 25-minute drive Entire villa equipped with hot & cold air-conditioning Under Floor heating Terrace heating Automatic outside lighting Automatic garden sprinklers Lighting throughout the house can be controlled via app Cameras in and around the house (10 units) Electric roller blinds for sun protection Electric blinds for the terrace Heated salt water pool

| Setting Close To Shops Close To Schools Urbanisation          | Orientation South                  | <b>Condition</b> Excellent                                                                                    | <b>Pool</b> Private                         |
|---------------------------------------------------------------|------------------------------------|---------------------------------------------------------------------------------------------------------------|---------------------------------------------|
| Climate Control Air Conditioning Hot A/C Cold A/C U/F Heating | <b>Views</b> ✓ Sea ✓ Garden ✓ Pool | Features Fitted Wardrobes Near Transport Private Terrace Solarium Guest Apartment Utility Room Double Glazing | Furniture Optional                          |
| Kitchen Fully Fitted                                          | Garden Private Easy Maintenance    | Security Entry Phone Alarm System 24 Hour Security                                                            | Parking Garage Street More Than One Private |
| Utilities Electricity Drinkable Water                         | Category Luxury Resale             |                                                                                                               |                                             |