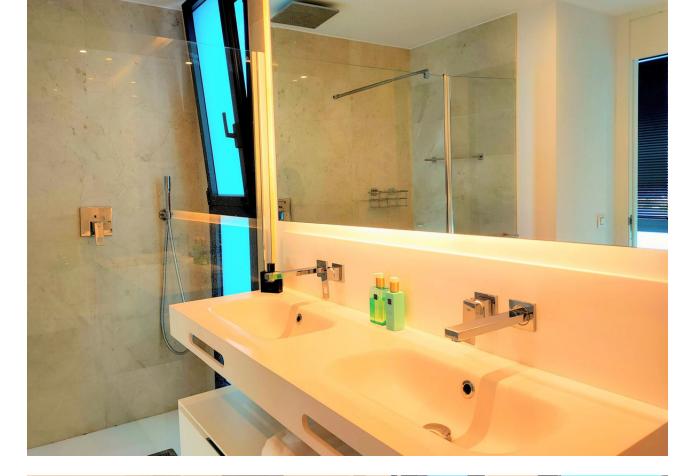

## Sales - House - Calahonda 2.350.000€

www.mibgroup.es +34 662 58 96 58 info@mibgroup.es

Ref.-ID: MIBGR4294693 Calahonda House

6

3.5

327 m2

Stunning villa built in 2021, location Calahonda, south-west facing with great sea views in a gated community with 21 villas. The villa comprises an open-plan living-dining area with a fully equipped kitchen. The kitchen has 2 dishwashers, 2 fridge-freezers and a special filter for drinking water. From the living room there is direct access to the mature garden, terrace and swimming pool. In the garden there is also a hedge full of passion fruit that can be eaten all summer. On this same floor there are 2 bedrooms with bathroom. One bedroom has direct access to the garden and pool and has beautiful unobstructed views. On the top floor is the master bedroom with en-suite bathroom, fitted wardrobes, private terrace, with sea views. In the basement there are another 3 bedrooms also with fitted wardrobes, 1 bathroom, utility room, large garage for 2 cars, and 2 storage rooms. Within walking distance to several bars, restaurants, shops, supermarkets and beach. This beautiful villa must be seen! The sale price does not include the furniture. Property Features: Beach 10-minute walk Marbella 15-minute drive Málaga airport 25-minute drive Entire villa equipped with hot & cold air-conditioning Under Floor heating Terrace heating Automatic outside lighting Automatic garden sprinklers Lighting throughout the house can be controlled via app Cameras in and around the house (10 units) Electric roller blinds for sun protection Electric blinds for the terrace Heated salt water pool