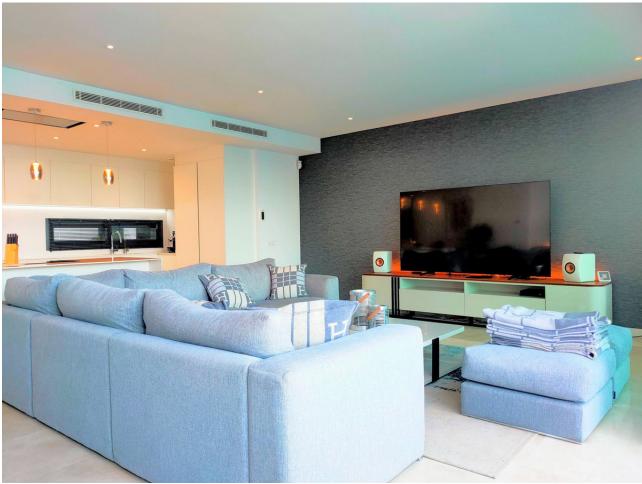

## Sales - House - Calahonda 2.350.000€

www.mibgroup.es +34 662 58 96 58 info@mibgroup.es

Ref.-ID: MIBGR4294693 Calahonda House

6

3.5

327 m2

Stunning villa built in 2021, location Calahonda, south-west facing with great sea views in a gated community with 21 villas. The villa comprises an open-plan living-dining area with a fully equipped kitchen. The kitchen has 2 dishwashers, 2 fridge-freezers and a special filter for drinking water. From the living room there is direct access to the mature garden, terrace and swimming pool. In the garden there is also a hedge full of passion fruit that can be eaten all summer. On this same floor there are 2 bedrooms with bathroom. One bedroom has direct access to the garden and pool and has beautiful unobstructed views. On the top floor is the master bedroom with en-suite bathroom, fitted wardrobes, private terrace, with sea views. In the basement there are another 3 bedrooms also with fitted wardrobes, 1 bathroom, utility room, large garage for 2 cars, and 2 storage rooms. Within walking distance to several bars, restaurants, shops, supermarkets and beach. This beautiful villa must be seen! The sale price does not include the furniture. Property Features: Beach 10-minute walk Marbella 15-minute drive Málaga airport 25-minute drive Entire villa equipped with hot & cold air-conditioning Under Floor heating Terrace heating Automatic outside lighting Automatic garden sprinklers Lighting throughout the house can be controlled via app Cameras in and around the house (10 units) Electric roller blinds for sun protection Electric blinds for the terrace Heated salt water pool

| Setting Close To Shops Close To Schools Urbanisation          | Orientation South                  | <b>Condition</b> Excellent                                                                                    | <b>Pool</b> Private                         |
|---------------------------------------------------------------|------------------------------------|---------------------------------------------------------------------------------------------------------------|---------------------------------------------|
| Climate Control Air Conditioning Hot A/C Cold A/C U/F Heating | <b>Views</b> ✓ Sea ✓ Garden ✓ Pool | Features Fitted Wardrobes Near Transport Private Terrace Solarium Guest Apartment Utility Room Double Glazing | Furniture Optional                          |
| Kitchen Fully Fitted                                          | Garden Private Easy Maintenance    | Security Entry Phone Alarm System 24 Hour Security                                                            | Parking Garage Street More Than One Private |
| Utilities Electricity Drinkable Water                         | Category Luxury Resale             |                                                                                                               |                                             |