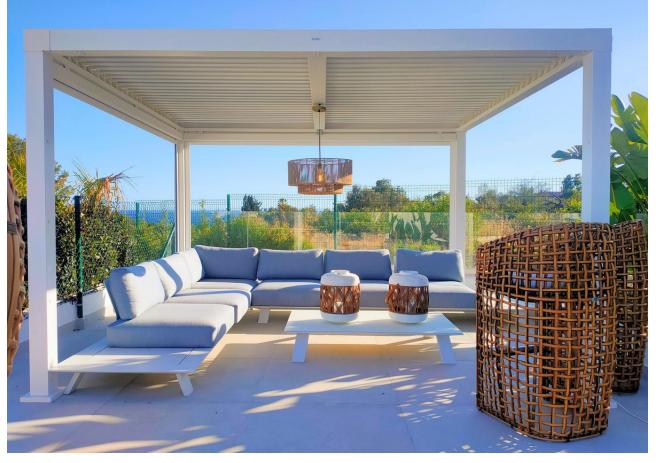

## Sales - House - Calahonda 2.350.000€

www.mibgroup.es +34 662 58 96 58 info@mibgroup.es

Ref.-ID: MIBGR4294693 Calahonda House

6

3.5

327 m2

Stunning villa built in 2021, location Calahonda, south-west facing with great sea views in a gated community with 21 villas. The villa comprises an open-plan living-dining area with a fully equipped kitchen. The kitchen has 2 dishwashers, 2 fridge-freezers and a special filter for drinking water. From the living room there is direct access to the mature garden, terrace and swimming pool. In the garden there is also a hedge full of passion fruit that can be eaten all summer. On this same floor there are 2 bedrooms with bathroom. One bedroom has direct access to the garden and pool and has beautiful unobstructed views. On the top floor is the master bedroom with en-suite bathroom, fitted wardrobes, private terrace, with sea views. In the basement there are another 3 bedrooms also with fitted wardrobes, 1 bathroom, utility room, large garage for 2 cars, and 2 storage rooms. Within walking distance to several bars, restaurants, shops, supermarkets and beach. This beautiful villa must be seen! The sale price does not include the furniture. Property Features: Beach 10-minute walk Marbella 15-minute drive Málaga airport 25-minute drive Entire villa equipped with hot & cold air-conditioning Under Floor heating Terrace heating Automatic outside lighting Automatic garden sprinklers Lighting throughout the house can be controlled via app Cameras in and around the house (10 units) Electric roller blinds for sun protection Electric blinds for the terrace Heated salt water pool

| Setting Close To Shops Close To Schools Urbanisation          | Orientation South                  | <b>Condition</b> Excellent                                                                                    | <b>Pool</b> Private                         |
|---------------------------------------------------------------|------------------------------------|---------------------------------------------------------------------------------------------------------------|---------------------------------------------|
| Climate Control Air Conditioning Hot A/C Cold A/C U/F Heating | <b>Views</b> ✓ Sea ✓ Garden ✓ Pool | Features Fitted Wardrobes Near Transport Private Terrace Solarium Guest Apartment Utility Room Double Glazing | Furniture Optional                          |
| Kitchen Fully Fitted                                          | Garden Private Easy Maintenance    | Security Entry Phone Alarm System 24 Hour Security                                                            | Parking Garage Street More Than One Private |
| Utilities Electricity Drinkable Water                         | Category Luxury Resale             |                                                                                                               |                                             |