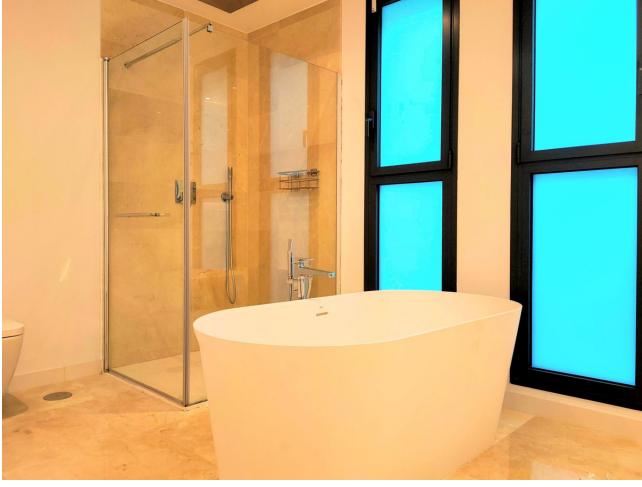

## Sales - House - Calahonda 2.350.000€

www.mibgroup.es +34 662 58 96 58 info@mibgroup.es

Ref.-ID: MIBGR4294693 Calahonda House

6

3.5

327 m2

Stunning villa built in 2021, location Calahonda, south-west facing with great sea views in a gated community with 21 villas. The villa comprises an open-plan living-dining area with a fully equipped kitchen. The kitchen has 2 dishwashers, 2 fridge-freezers and a special filter for drinking water. From the living room there is direct access to the mature garden, terrace and swimming pool. In the garden there is also a hedge full of passion fruit that can be eaten all summer. On this same floor there are 2 bedrooms with bathroom. One bedroom has direct access to the garden and pool and has beautiful unobstructed views. On the top floor is the master bedroom with en-suite bathroom, fitted wardrobes, private terrace, with sea views. In the basement there are another 3 bedrooms also with fitted wardrobes, 1 bathroom, utility room, large garage for 2 cars, and 2 storage rooms. Within walking distance to several bars, restaurants, shops, supermarkets and beach. This beautiful villa must be seen! The sale price does not include the furniture. Property Features: Beach 10-minute walk Marbella 15-minute drive Málaga airport 25-minute drive Entire villa equipped with hot & cold air-conditioning Under Floor heating Terrace heating Automatic outside lighting Automatic garden sprinklers Lighting throughout the house can be controlled via app Cameras in and around the house (10 units) Electric roller blinds for sun protection Electric blinds for the terrace Heated salt water pool