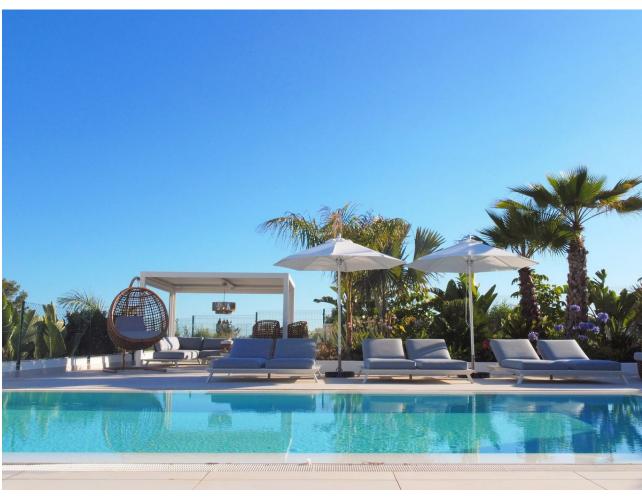

## Sales - House - Calahonda 2.350.000€

www.mibgroup.es +34 662 58 96 58 info@mibgroup.es

Ref.-ID: MIBGR4294693 Calahonda House

6

3.5

327 m2

Stunning villa built in 2021, location Calahonda, south-west facing with great sea views in a gated community with 21 villas. The villa comprises an open-plan living-dining area with a fully equipped kitchen. The kitchen has 2 dishwashers, 2 fridge-freezers and a special filter for drinking water. From the living room there is direct access to the mature garden, terrace and swimming pool. In the garden there is also a hedge full of passion fruit that can be eaten all summer. On this same floor there are 2 bedrooms with bathroom. One bedroom has direct access to the garden and pool and has beautiful unobstructed views. On the top floor is the master bedroom with en-suite bathroom, fitted wardrobes, private terrace, with sea views. In the basement there are another 3 bedrooms also with fitted wardrobes, 1 bathroom, utility room, large garage for 2 cars, and 2 storage rooms. Within walking distance to several bars, restaurants, shops, supermarkets and beach. This beautiful villa must be seen! The sale price does not include the furniture. Property Features: Beach 10-minute walk Marbella 15-minute drive Málaga airport 25-minute drive Entire villa equipped with hot & cold air-conditioning Under Floor heating Terrace heating Automatic outside lighting Automatic garden sprinklers Lighting throughout the house can be controlled via app Cameras in and around the house (10 units) Electric roller blinds for sun protection Electric blinds for the terrace Heated salt water pool

| Setting Close To Shops Close To Schools Urbanisation          | Orientation South                  | <b>Condition</b> Excellent                                                                                    | <b>Pool</b> Private                         |
|---------------------------------------------------------------|------------------------------------|---------------------------------------------------------------------------------------------------------------|---------------------------------------------|
| Climate Control Air Conditioning Hot A/C Cold A/C U/F Heating | <b>Views</b> ✓ Sea ✓ Garden ✓ Pool | Features Fitted Wardrobes Near Transport Private Terrace Solarium Guest Apartment Utility Room Double Glazing | Furniture Optional                          |
| Kitchen Fully Fitted                                          | Garden Private Easy Maintenance    | Security Entry Phone Alarm System 24 Hour Security                                                            | Parking Garage Street More Than One Private |
| Utilities Electricity Drinkable Water                         | Category Luxury Resale             |                                                                                                               |                                             |