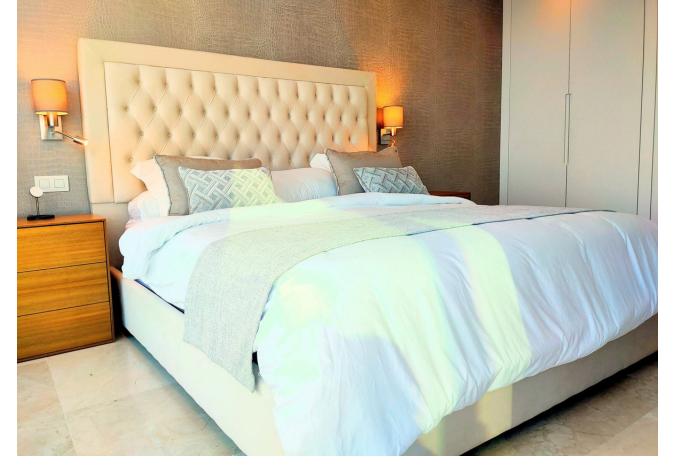

## Sales - House - Calahonda 2.350.000€

www.mibgroup.es +34 662 58 96 58 info@mibgroup.es

Ref.-ID: MIBGR4294693 Calahonda House

6

3.5

327 m2

Stunning villa built in 2021, location Calahonda, south-west facing with great sea views in a gated community with 21 villas. The villa comprises an open-plan living-dining area with a fully equipped kitchen. The kitchen has 2 dishwashers, 2 fridge-freezers and a special filter for drinking water. From the living room there is direct access to the mature garden, terrace and swimming pool. In the garden there is also a hedge full of passion fruit that can be eaten all summer. On this same floor there are 2 bedrooms with bathroom. One bedroom has direct access to the garden and pool and has beautiful unobstructed views. On the top floor is the master bedroom with en-suite bathroom, fitted wardrobes, private terrace, with sea views. In the basement there are another 3 bedrooms also with fitted wardrobes, 1 bathroom, utility room, large garage for 2 cars, and 2 storage rooms. Within walking distance to several bars, restaurants, shops, supermarkets and beach. This beautiful villa must be seen! The sale price does not include the furniture. Property Features: Beach 10-minute walk Marbella 15-minute drive Málaga airport 25-minute drive Entire villa equipped with hot & cold air-conditioning Under Floor heating Terrace heating Automatic outside lighting Automatic garden sprinklers Lighting throughout the house can be controlled via app Cameras in and around the house (10 units) Electric roller blinds for sun protection Electric blinds for the terrace Heated salt water pool