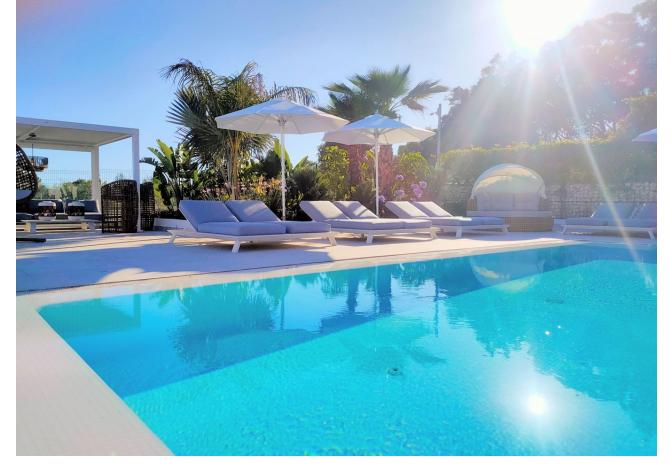

## Sales - House - Calahonda 2.350.000€

www.mibgroup.es +34 662 58 96 58 info@mibgroup.es

Ref.-ID: MIBGR4294693 Calahonda House

6

3.5

327 m2

Stunning villa built in 2021, location Calahonda, south-west facing with great sea views in a gated community with 21 villas. The villa comprises an open-plan living-dining area with a fully equipped kitchen. The kitchen has 2 dishwashers, 2 fridge-freezers and a special filter for drinking water. From the living room there is direct access to the mature garden, terrace and swimming pool. In the garden there is also a hedge full of passion fruit that can be eaten all summer. On this same floor there are 2 bedrooms with bathroom. One bedroom has direct access to the garden and pool and has beautiful unobstructed views. On the top floor is the master bedroom with en-suite bathroom, fitted wardrobes, private terrace, with sea views. In the basement there are another 3 bedrooms also with fitted wardrobes, 1 bathroom, utility room, large garage for 2 cars, and 2 storage rooms. Within walking distance to several bars, restaurants, shops, supermarkets and beach. This beautiful villa must be seen! The sale price does not include the furniture. Property Features: Beach 10-minute walk Marbella 15-minute drive Málaga airport 25-minute drive Entire villa equipped with hot & cold air-conditioning Under Floor heating Terrace heating Automatic outside lighting Automatic garden sprinklers Lighting throughout the house can be controlled via app Cameras in and around the house (10 units) Electric roller blinds for sun protection Electric blinds for the terrace Heated salt water pool

| Setting Close To Shops Close To Schools Urbanisation          | Orientation South                  | <b>Condition</b> Excellent                                                                                    | <b>Pool</b> Private                         |
|---------------------------------------------------------------|------------------------------------|---------------------------------------------------------------------------------------------------------------|---------------------------------------------|
| Climate Control Air Conditioning Hot A/C Cold A/C U/F Heating | <b>Views</b> ✓ Sea ✓ Garden ✓ Pool | Features Fitted Wardrobes Near Transport Private Terrace Solarium Guest Apartment Utility Room Double Glazing | Furniture Optional                          |
| Kitchen Fully Fitted                                          | Garden Private Easy Maintenance    | Security Entry Phone Alarm System 24 Hour Security                                                            | Parking Garage Street More Than One Private |
| Utilities Electricity Drinkable Water                         | Category Luxury Resale             |                                                                                                               |                                             |