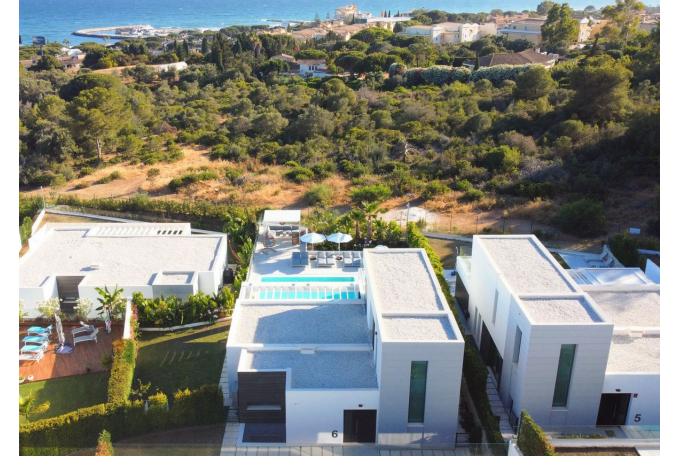

## Sales - House - Calahonda 2.350.000€

www.mibgroup.es +34 662 58 96 58 info@mibgroup.es

Ref.-ID: MIBGR4294693 Calahonda House

6

3.5

327 m2

Stunning villa built in 2021, location Calahonda, south-west facing with great sea views in a gated community with 21 villas. The villa comprises an open-plan living-dining area with a fully equipped kitchen. The kitchen has 2 dishwashers, 2 fridge-freezers and a special filter for drinking water. From the living room there is direct access to the mature garden, terrace and swimming pool. In the garden there is also a hedge full of passion fruit that can be eaten all summer. On this same floor there are 2 bedrooms with bathroom. One bedroom has direct access to the garden and pool and has beautiful unobstructed views. On the top floor is the master bedroom with en-suite bathroom, fitted wardrobes, private terrace, with sea views. In the basement there are another 3 bedrooms also with fitted wardrobes, 1 bathroom, utility room, large garage for 2 cars, and 2 storage rooms. Within walking distance to several bars, restaurants, shops, supermarkets and beach. This beautiful villa must be seen! The sale price does not include the furniture. Property Features: Beach 10-minute walk Marbella 15-minute drive Málaga airport 25-minute drive Entire villa equipped with hot & cold air-conditioning Under Floor heating Terrace heating Automatic outside lighting Automatic garden sprinklers Lighting throughout the house can be controlled via app Cameras in and around the house (10 units) Electric roller blinds for sun protection Electric blinds for the terrace Heated salt water pool

| Setting Close To Shops Close To Schools Urbanisation          | Orientation South                  | <b>Condition</b> Excellent                                                                                    | <b>Pool</b> Private                         |
|---------------------------------------------------------------|------------------------------------|---------------------------------------------------------------------------------------------------------------|---------------------------------------------|
| Climate Control Air Conditioning Hot A/C Cold A/C U/F Heating | <b>Views</b> ✓ Sea ✓ Garden ✓ Pool | Features Fitted Wardrobes Near Transport Private Terrace Solarium Guest Apartment Utility Room Double Glazing | Furniture Optional                          |
| Kitchen Fully Fitted                                          | Garden Private Easy Maintenance    | Security Entry Phone Alarm System 24 Hour Security                                                            | Parking Garage Street More Than One Private |
| Utilities Electricity Drinkable Water                         | Category Luxury Resale             |                                                                                                               |                                             |