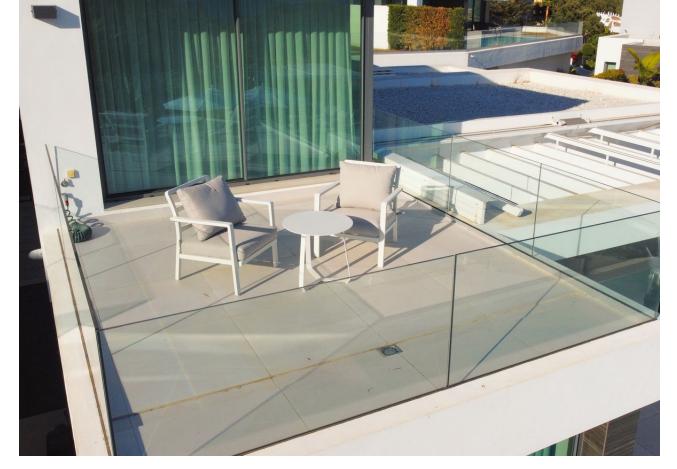

## Sales - House - Calahonda 2.350.000€

www.mibgroup.es +34 662 58 96 58 info@mibgroup.es

Ref.-ID: MIBGR4294693 Calahonda House

6

3.5

327 m2

Stunning villa built in 2021, location Calahonda, south-west facing with great sea views in a gated community with 21 villas. The villa comprises an open-plan living-dining area with a fully equipped kitchen. The kitchen has 2 dishwashers, 2 fridge-freezers and a special filter for drinking water. From the living room there is direct access to the mature garden, terrace and swimming pool. In the garden there is also a hedge full of passion fruit that can be eaten all summer. On this same floor there are 2 bedrooms with bathroom. One bedroom has direct access to the garden and pool and has beautiful unobstructed views. On the top floor is the master bedroom with en-suite bathroom, fitted wardrobes, private terrace, with sea views. In the basement there are another 3 bedrooms also with fitted wardrobes, 1 bathroom, utility room, large garage for 2 cars, and 2 storage rooms. Within walking distance to several bars, restaurants, shops, supermarkets and beach. This beautiful villa must be seen! The sale price does not include the furniture. Property Features: Beach 10-minute walk Marbella 15-minute drive Málaga airport 25-minute drive Entire villa equipped with hot & cold air-conditioning Under Floor heating Terrace heating Automatic outside lighting Automatic garden sprinklers Lighting throughout the house can be controlled via app Cameras in and around the house (10 units) Electric roller blinds for sun protection Electric blinds for the terrace Heated salt water pool

| Setting Close To Shops Close To Schools Urbanisation          | Orientation South                  | <b>Condition</b> Excellent                                                                                    | <b>Pool</b> Private                         |
|---------------------------------------------------------------|------------------------------------|---------------------------------------------------------------------------------------------------------------|---------------------------------------------|
| Climate Control Air Conditioning Hot A/C Cold A/C U/F Heating | <b>Views</b> ✓ Sea ✓ Garden ✓ Pool | Features Fitted Wardrobes Near Transport Private Terrace Solarium Guest Apartment Utility Room Double Glazing | Furniture Optional                          |
| Kitchen Fully Fitted                                          | Garden Private Easy Maintenance    | Security Entry Phone Alarm System 24 Hour Security                                                            | Parking Garage Street More Than One Private |
| Utilities Electricity Drinkable Water                         | Category Luxury Resale             |                                                                                                               |                                             |