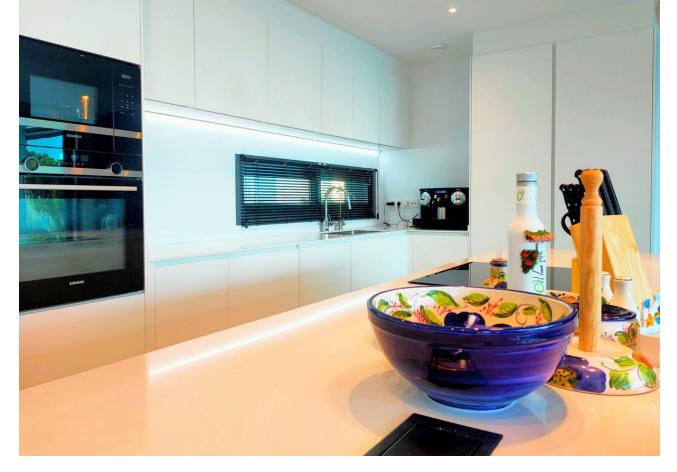

## Sales - House - Calahonda 2.350.000€

www.mibgroup.es +34 662 58 96 58 info@mibgroup.es

Ref.-ID: MIBGR4294693 Calahonda House

6

3.5

327 m2

Stunning villa built in 2021, location Calahonda, south-west facing with great sea views in a gated community with 21 villas. The villa comprises an open-plan living-dining area with a fully equipped kitchen. The kitchen has 2 dishwashers, 2 fridge-freezers and a special filter for drinking water. From the living room there is direct access to the mature garden, terrace and swimming pool. In the garden there is also a hedge full of passion fruit that can be eaten all summer. On this same floor there are 2 bedrooms with bathroom. One bedroom has direct access to the garden and pool and has beautiful unobstructed views. On the top floor is the master bedroom with en-suite bathroom, fitted wardrobes, private terrace, with sea views. In the basement there are another 3 bedrooms also with fitted wardrobes, 1 bathroom, utility room, large garage for 2 cars, and 2 storage rooms. Within walking distance to several bars, restaurants, shops, supermarkets and beach. This beautiful villa must be seen! The sale price does not include the furniture. Property Features: Beach 10-minute walk Marbella 15-minute drive Málaga airport 25-minute drive Entire villa equipped with hot & cold air-conditioning Under Floor heating Terrace heating Automatic outside lighting Automatic garden sprinklers Lighting throughout the house can be controlled via app Cameras in and around the house (10 units) Electric roller blinds for sun protection Electric blinds for the terrace Heated salt water pool