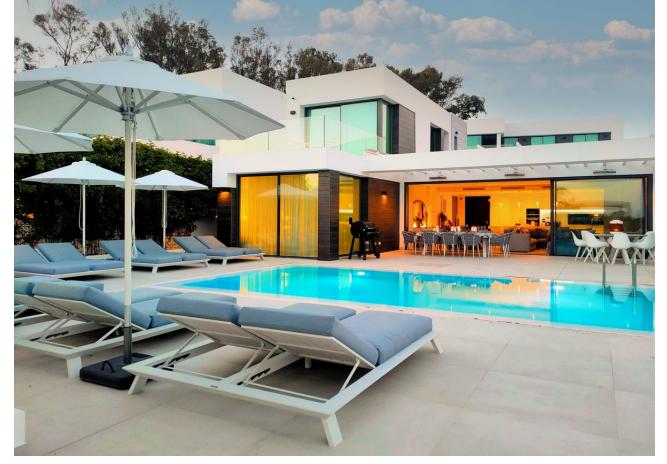

## Sales - House - Calahonda 2.350.000€

www.mibgroup.es +34 662 58 96 58 info@mibgroup.es

Ref.-ID: MIBGR4294693 Calahonda House

6

3.5

327 m2

Stunning villa built in 2021, location Calahonda, south-west facing with great sea views in a gated community with 21 villas. The villa comprises an open-plan living-dining area with a fully equipped kitchen. The kitchen has 2 dishwashers, 2 fridge-freezers and a special filter for drinking water. From the living room there is direct access to the mature garden, terrace and swimming pool. In the garden there is also a hedge full of passion fruit that can be eaten all summer. On this same floor there are 2 bedrooms with bathroom. One bedroom has direct access to the garden and pool and has beautiful unobstructed views. On the top floor is the master bedroom with en-suite bathroom, fitted wardrobes, private terrace, with sea views. In the basement there are another 3 bedrooms also with fitted wardrobes, 1 bathroom, utility room, large garage for 2 cars, and 2 storage rooms. Within walking distance to several bars, restaurants, shops, supermarkets and beach. This beautiful villa must be seen! The sale price does not include the furniture. Property Features: Beach 10-minute walk Marbella 15-minute drive Málaga airport 25-minute drive Entire villa equipped with hot & cold air-conditioning Under Floor heating Terrace heating Automatic outside lighting Automatic garden sprinklers Lighting throughout the house can be controlled via app Cameras in and around the house (10 units) Electric roller blinds for sun protection Electric blinds for the terrace Heated salt water pool

| Setting Close To Shops Close To Schools Urbanisation          | Orientation South                  | <b>Condition</b> Excellent                                                                                    | <b>Pool</b> Private                         |
|---------------------------------------------------------------|------------------------------------|---------------------------------------------------------------------------------------------------------------|---------------------------------------------|
| Climate Control Air Conditioning Hot A/C Cold A/C U/F Heating | <b>Views</b> ✓ Sea ✓ Garden ✓ Pool | Features Fitted Wardrobes Near Transport Private Terrace Solarium Guest Apartment Utility Room Double Glazing | Furniture Optional                          |
| Kitchen Fully Fitted                                          | Garden Private Easy Maintenance    | Security Entry Phone Alarm System 24 Hour Security                                                            | Parking Garage Street More Than One Private |
| Utilities Electricity Drinkable Water                         | Category Luxury Resale             |                                                                                                               |                                             |