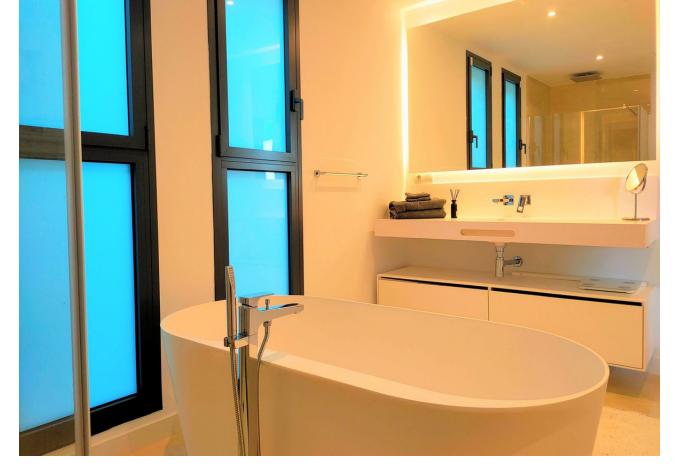

## Sales - House - Calahonda 2.350.000€

www.mibgroup.es +34 662 58 96 58 info@mibgroup.es

Ref.-ID: MIBGR4294693 Calahonda House

6

3.5

327 m2

Stunning villa built in 2021, location Calahonda, south-west facing with great sea views in a gated community with 21 villas. The villa comprises an open-plan living-dining area with a fully equipped kitchen. The kitchen has 2 dishwashers, 2 fridge-freezers and a special filter for drinking water. From the living room there is direct access to the mature garden, terrace and swimming pool. In the garden there is also a hedge full of passion fruit that can be eaten all summer. On this same floor there are 2 bedrooms with bathroom. One bedroom has direct access to the garden and pool and has beautiful unobstructed views. On the top floor is the master bedroom with en-suite bathroom, fitted wardrobes, private terrace, with sea views. In the basement there are another 3 bedrooms also with fitted wardrobes, 1 bathroom, utility room, large garage for 2 cars, and 2 storage rooms. Within walking distance to several bars, restaurants, shops, supermarkets and beach. This beautiful villa must be seen! The sale price does not include the furniture. Property Features: Beach 10-minute walk Marbella 15-minute drive Málaga airport 25-minute drive Entire villa equipped with hot & cold air-conditioning Under Floor heating Terrace heating Automatic outside lighting Automatic garden sprinklers Lighting throughout the house can be controlled via app Cameras in and around the house (10 units) Electric roller blinds for sun protection Electric blinds for the terrace Heated salt water pool