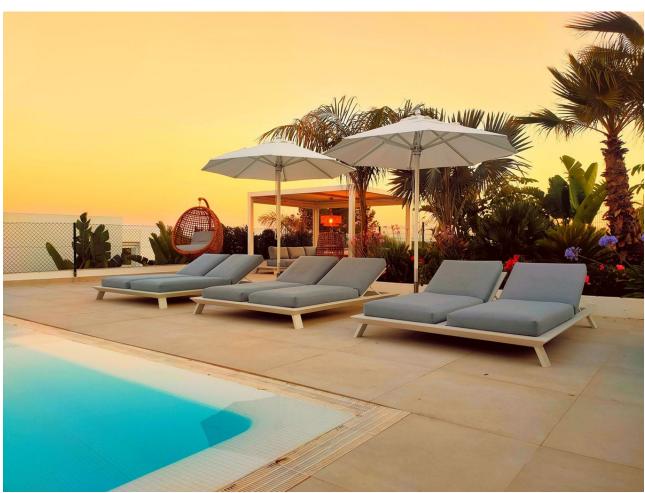

## Sales - House - Calahonda 2.350.000€

www.mibgroup.es +34 662 58 96 58 info@mibgroup.es

Ref.-ID: MIBGR4294693 Calahonda House

6

3.5

327 m2

Stunning villa built in 2021, location Calahonda, south-west facing with great sea views in a gated community with 21 villas. The villa comprises an open-plan living-dining area with a fully equipped kitchen. The kitchen has 2 dishwashers, 2 fridge-freezers and a special filter for drinking water. From the living room there is direct access to the mature garden, terrace and swimming pool. In the garden there is also a hedge full of passion fruit that can be eaten all summer. On this same floor there are 2 bedrooms with bathroom. One bedroom has direct access to the garden and pool and has beautiful unobstructed views. On the top floor is the master bedroom with en-suite bathroom, fitted wardrobes, private terrace, with sea views. In the basement there are another 3 bedrooms also with fitted wardrobes, 1 bathroom, utility room, large garage for 2 cars, and 2 storage rooms. Within walking distance to several bars, restaurants, shops, supermarkets and beach. This beautiful villa must be seen! The sale price does not include the furniture. Property Features: Beach 10-minute walk Marbella 15-minute drive Málaga airport 25-minute drive Entire villa equipped with hot & cold air-conditioning Under Floor heating Terrace heating Automatic outside lighting Automatic garden sprinklers Lighting throughout the house can be controlled via app Cameras in and around the house (10 units) Electric roller blinds for sun protection Electric blinds for the terrace Heated salt water pool

| Setting Close To Shops Close To Schools Urbanisation          | Orientation South                  | <b>Condition</b> Excellent                                                                                    | <b>Pool</b> Private                         |
|---------------------------------------------------------------|------------------------------------|---------------------------------------------------------------------------------------------------------------|---------------------------------------------|
| Climate Control Air Conditioning Hot A/C Cold A/C U/F Heating | <b>Views</b> ✓ Sea ✓ Garden ✓ Pool | Features Fitted Wardrobes Near Transport Private Terrace Solarium Guest Apartment Utility Room Double Glazing | Furniture Optional                          |
| Kitchen Fully Fitted                                          | Garden Private Easy Maintenance    | Security Entry Phone Alarm System 24 Hour Security                                                            | Parking Garage Street More Than One Private |
| Utilities Electricity Drinkable Water                         | Category Luxury Resale             |                                                                                                               |                                             |