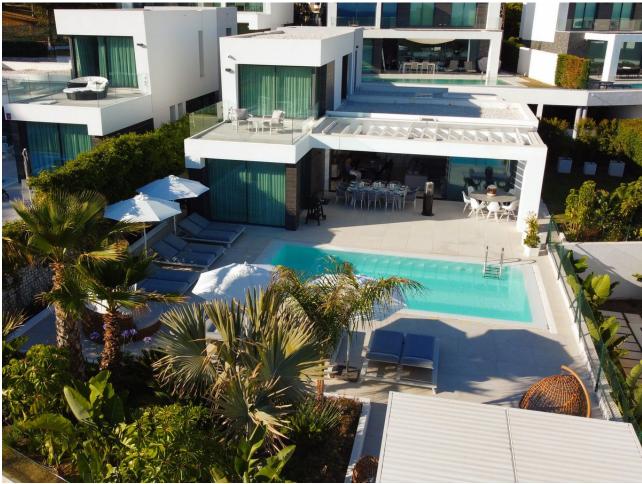

## Sales - House - Calahonda 2.350.000€

www.mibgroup.es +34 662 58 96 58 info@mibgroup.es

Ref.-ID: MIBGR4294693 Calahonda House

6

3.5

327 m2

Stunning villa built in 2021, location Calahonda, south-west facing with great sea views in a gated community with 21 villas. The villa comprises an open-plan living-dining area with a fully equipped kitchen. The kitchen has 2 dishwashers, 2 fridge-freezers and a special filter for drinking water. From the living room there is direct access to the mature garden, terrace and swimming pool. In the garden there is also a hedge full of passion fruit that can be eaten all summer. On this same floor there are 2 bedrooms with bathroom. One bedroom has direct access to the garden and pool and has beautiful unobstructed views. On the top floor is the master bedroom with en-suite bathroom, fitted wardrobes, private terrace, with sea views. In the basement there are another 3 bedrooms also with fitted wardrobes, 1 bathroom, utility room, large garage for 2 cars, and 2 storage rooms. Within walking distance to several bars, restaurants, shops, supermarkets and beach. This beautiful villa must be seen! The sale price does not include the furniture. Property Features: Beach 10-minute walk Marbella 15-minute drive Málaga airport 25-minute drive Entire villa equipped with hot & cold air-conditioning Under Floor heating Terrace heating Automatic outside lighting Automatic garden sprinklers Lighting throughout the house can be controlled via app Cameras in and around the house (10 units) Electric roller blinds for sun protection Electric blinds for the terrace Heated salt water pool

| Setting Close To Shops Close To Schools Urbanisation          | Orientation South                  | <b>Condition</b> Excellent                                                                                    | <b>Pool</b> Private                         |
|---------------------------------------------------------------|------------------------------------|---------------------------------------------------------------------------------------------------------------|---------------------------------------------|
| Climate Control Air Conditioning Hot A/C Cold A/C U/F Heating | <b>Views</b> ✓ Sea ✓ Garden ✓ Pool | Features Fitted Wardrobes Near Transport Private Terrace Solarium Guest Apartment Utility Room Double Glazing | Furniture Optional                          |
| Kitchen Fully Fitted                                          | Garden Private Easy Maintenance    | Security Entry Phone Alarm System 24 Hour Security                                                            | Parking Garage Street More Than One Private |
| Utilities Electricity Drinkable Water                         | Category Luxury Resale             |                                                                                                               |                                             |