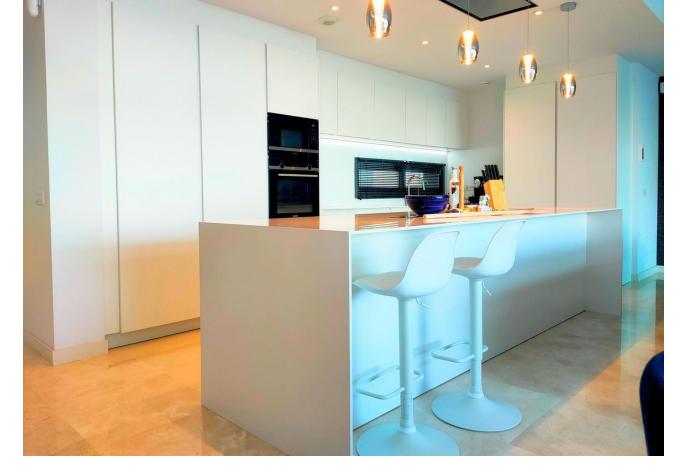

## Sales - House - Calahonda 2.350.000€

www.mibgroup.es +34 662 58 96 58 info@mibgroup.es

Ref.-ID: MIBGR4294693 Calahonda House

6

3.5

327 m2

Stunning villa built in 2021, location Calahonda, south-west facing with great sea views in a gated community with 21 villas. The villa comprises an open-plan living-dining area with a fully equipped kitchen. The kitchen has 2 dishwashers, 2 fridge-freezers and a special filter for drinking water. From the living room there is direct access to the mature garden, terrace and swimming pool. In the garden there is also a hedge full of passion fruit that can be eaten all summer. On this same floor there are 2 bedrooms with bathroom. One bedroom has direct access to the garden and pool and has beautiful unobstructed views. On the top floor is the master bedroom with en-suite bathroom, fitted wardrobes, private terrace, with sea views. In the basement there are another 3 bedrooms also with fitted wardrobes, 1 bathroom, utility room, large garage for 2 cars, and 2 storage rooms. Within walking distance to several bars, restaurants, shops, supermarkets and beach. This beautiful villa must be seen! The sale price does not include the furniture. Property Features: Beach 10-minute walk Marbella 15-minute drive Málaga airport 25-minute drive Entire villa equipped with hot & cold air-conditioning Under Floor heating Terrace heating Automatic outside lighting Automatic garden sprinklers Lighting throughout the house can be controlled via app Cameras in and around the house (10 units) Electric roller blinds for sun protection Electric blinds for the terrace Heated salt water pool

| Setting Close To Shops Close To Schools Urbanisation          | Orientation South                  | <b>Condition</b> Excellent                                                                                    | <b>Pool</b> Private                         |
|---------------------------------------------------------------|------------------------------------|---------------------------------------------------------------------------------------------------------------|---------------------------------------------|
| Climate Control Air Conditioning Hot A/C Cold A/C U/F Heating | <b>Views</b> ✓ Sea ✓ Garden ✓ Pool | Features Fitted Wardrobes Near Transport Private Terrace Solarium Guest Apartment Utility Room Double Glazing | Furniture Optional                          |
| Kitchen Fully Fitted                                          | Garden Private Easy Maintenance    | Security Entry Phone Alarm System 24 Hour Security                                                            | Parking Garage Street More Than One Private |
| Utilities Electricity Drinkable Water                         | Category Luxury Resale             |                                                                                                               |                                             |