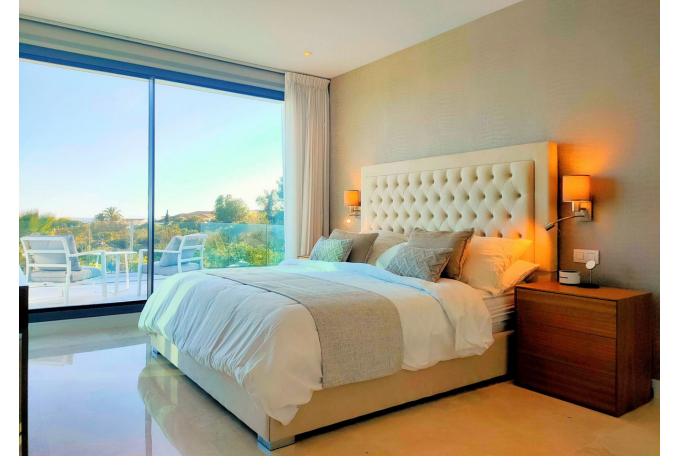

## Sales - House - Calahonda 2.350.000€

www.mibgroup.es +34 662 58 96 58 info@mibgroup.es

Ref.-ID: MIBGR4294693 Calahonda House

6

3.5

327 m2

Stunning villa built in 2021, location Calahonda, south-west facing with great sea views in a gated community with 21 villas. The villa comprises an open-plan living-dining area with a fully equipped kitchen. The kitchen has 2 dishwashers, 2 fridge-freezers and a special filter for drinking water. From the living room there is direct access to the mature garden, terrace and swimming pool. In the garden there is also a hedge full of passion fruit that can be eaten all summer. On this same floor there are 2 bedrooms with bathroom. One bedroom has direct access to the garden and pool and has beautiful unobstructed views. On the top floor is the master bedroom with en-suite bathroom, fitted wardrobes, private terrace, with sea views. In the basement there are another 3 bedrooms also with fitted wardrobes, 1 bathroom, utility room, large garage for 2 cars, and 2 storage rooms. Within walking distance to several bars, restaurants, shops, supermarkets and beach. This beautiful villa must be seen! The sale price does not include the furniture. Property Features: Beach 10-minute walk Marbella 15-minute drive Málaga airport 25-minute drive Entire villa equipped with hot & cold air-conditioning Under Floor heating Terrace heating Automatic outside lighting Automatic garden sprinklers Lighting throughout the house can be controlled via app Cameras in and around the house (10 units) Electric roller blinds for sun protection Electric blinds for the terrace Heated salt water pool