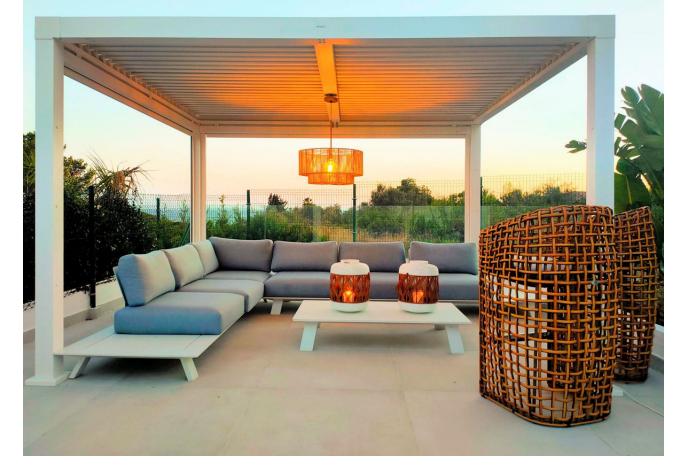

## Sales - House - Calahonda 2.350.000€

www.mibgroup.es +34 662 58 96 58 info@mibgroup.es

Ref.-ID: MIBGR4294693 Calahonda House

6

3.5

327 m2

Stunning villa built in 2021, location Calahonda, south-west facing with great sea views in a gated community with 21 villas. The villa comprises an open-plan living-dining area with a fully equipped kitchen. The kitchen has 2 dishwashers, 2 fridge-freezers and a special filter for drinking water. From the living room there is direct access to the mature garden, terrace and swimming pool. In the garden there is also a hedge full of passion fruit that can be eaten all summer. On this same floor there are 2 bedrooms with bathroom. One bedroom has direct access to the garden and pool and has beautiful unobstructed views. On the top floor is the master bedroom with en-suite bathroom, fitted wardrobes, private terrace, with sea views. In the basement there are another 3 bedrooms also with fitted wardrobes, 1 bathroom, utility room, large garage for 2 cars, and 2 storage rooms. Within walking distance to several bars, restaurants, shops, supermarkets and beach. This beautiful villa must be seen! The sale price does not include the furniture. Property Features: Beach 10-minute walk Marbella 15-minute drive Málaga airport 25-minute drive Entire villa equipped with hot & cold air-conditioning Under Floor heating Terrace heating Automatic outside lighting Automatic garden sprinklers Lighting throughout the house can be controlled via app Cameras in and around the house (10 units) Electric roller blinds for sun protection Electric blinds for the terrace Heated salt water pool

| Setting Close To Shops Close To Schools Urbanisation          | Orientation South                  | <b>Condition</b> Excellent                                                                                    | <b>Pool</b> Private                         |
|---------------------------------------------------------------|------------------------------------|---------------------------------------------------------------------------------------------------------------|---------------------------------------------|
| Climate Control Air Conditioning Hot A/C Cold A/C U/F Heating | <b>Views</b> ✓ Sea ✓ Garden ✓ Pool | Features Fitted Wardrobes Near Transport Private Terrace Solarium Guest Apartment Utility Room Double Glazing | Furniture Optional                          |
| Kitchen Fully Fitted                                          | Garden Private Easy Maintenance    | Security Entry Phone Alarm System 24 Hour Security                                                            | Parking Garage Street More Than One Private |
| Utilities Electricity Drinkable Water                         | Category Luxury Resale             |                                                                                                               |                                             |