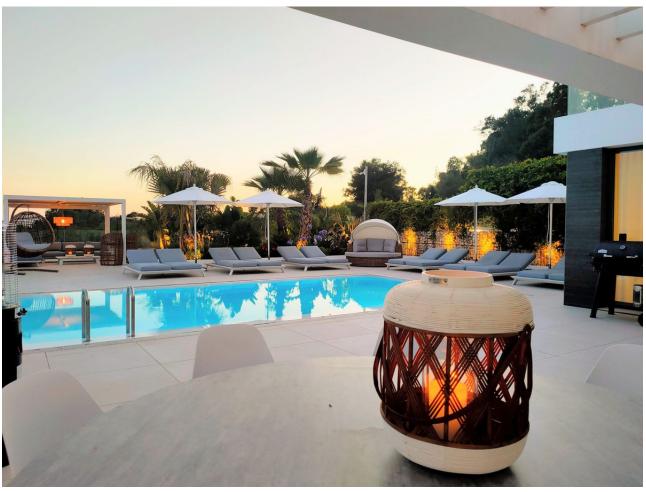

## Sales - House - Calahonda 2.350.000€

www.mibgroup.es +34 662 58 96 58 info@mibgroup.es

Ref.-ID: MIBGR4294693 Calahonda House

6

3.5

327 m2

Stunning villa built in 2021, location Calahonda, south-west facing with great sea views in a gated community with 21 villas. The villa comprises an open-plan living-dining area with a fully equipped kitchen. The kitchen has 2 dishwashers, 2 fridge-freezers and a special filter for drinking water. From the living room there is direct access to the mature garden, terrace and swimming pool. In the garden there is also a hedge full of passion fruit that can be eaten all summer. On this same floor there are 2 bedrooms with bathroom. One bedroom has direct access to the garden and pool and has beautiful unobstructed views. On the top floor is the master bedroom with en-suite bathroom, fitted wardrobes, private terrace, with sea views. In the basement there are another 3 bedrooms also with fitted wardrobes, 1 bathroom, utility room, large garage for 2 cars, and 2 storage rooms. Within walking distance to several bars, restaurants, shops, supermarkets and beach. This beautiful villa must be seen! The sale price does not include the furniture. Property Features: Beach 10-minute walk Marbella 15-minute drive Málaga airport 25-minute drive Entire villa equipped with hot & cold air-conditioning Under Floor heating Terrace heating Automatic outside lighting Automatic garden sprinklers Lighting throughout the house can be controlled via app Cameras in and around the house (10 units) Electric roller blinds for sun protection Electric blinds for the terrace Heated salt water pool

| Setting Close To Shops Close To Schools Urbanisation          | Orientation South                  | <b>Condition</b> Excellent                                                                                    | <b>Pool</b> Private                         |
|---------------------------------------------------------------|------------------------------------|---------------------------------------------------------------------------------------------------------------|---------------------------------------------|
| Climate Control Air Conditioning Hot A/C Cold A/C U/F Heating | <b>Views</b> ✓ Sea ✓ Garden ✓ Pool | Features Fitted Wardrobes Near Transport Private Terrace Solarium Guest Apartment Utility Room Double Glazing | Furniture Optional                          |
| Kitchen Fully Fitted                                          | Garden Private Easy Maintenance    | Security Entry Phone Alarm System 24 Hour Security                                                            | Parking Garage Street More Than One Private |
| Utilities Electricity Drinkable Water                         | Category Luxury Resale             |                                                                                                               |                                             |