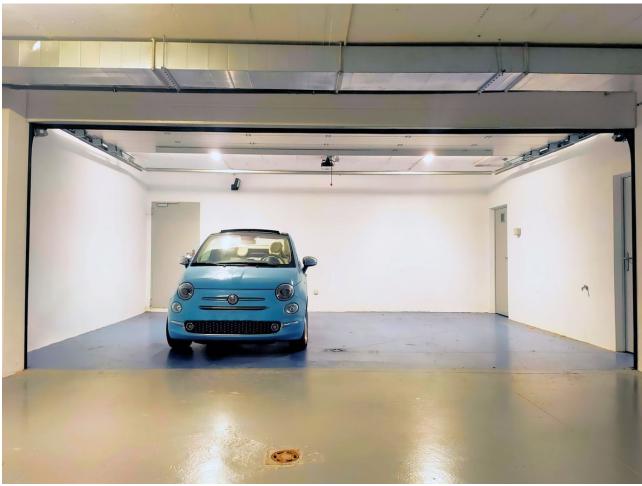

## Sales - House - Calahonda 2.350.000€

www.mibgroup.es +34 662 58 96 58 info@mibgroup.es

Ref.-ID: MIBGR4294693 Calahonda House

6

3.5

327 m2

Stunning villa built in 2021, location Calahonda, south-west facing with great sea views in a gated community with 21 villas. The villa comprises an open-plan living-dining area with a fully equipped kitchen. The kitchen has 2 dishwashers, 2 fridge-freezers and a special filter for drinking water. From the living room there is direct access to the mature garden, terrace and swimming pool. In the garden there is also a hedge full of passion fruit that can be eaten all summer. On this same floor there are 2 bedrooms with bathroom. One bedroom has direct access to the garden and pool and has beautiful unobstructed views. On the top floor is the master bedroom with en-suite bathroom, fitted wardrobes, private terrace, with sea views. In the basement there are another 3 bedrooms also with fitted wardrobes, 1 bathroom, utility room, large garage for 2 cars, and 2 storage rooms. Within walking distance to several bars, restaurants, shops, supermarkets and beach. This beautiful villa must be seen! The sale price does not include the furniture. Property Features: Beach 10-minute walk Marbella 15-minute drive Málaga airport 25-minute drive Entire villa equipped with hot & cold air-conditioning Under Floor heating Terrace heating Automatic outside lighting Automatic garden sprinklers Lighting throughout the house can be controlled via app Cameras in and around the house (10 units) Electric roller blinds for sun protection Electric blinds for the terrace Heated salt water pool