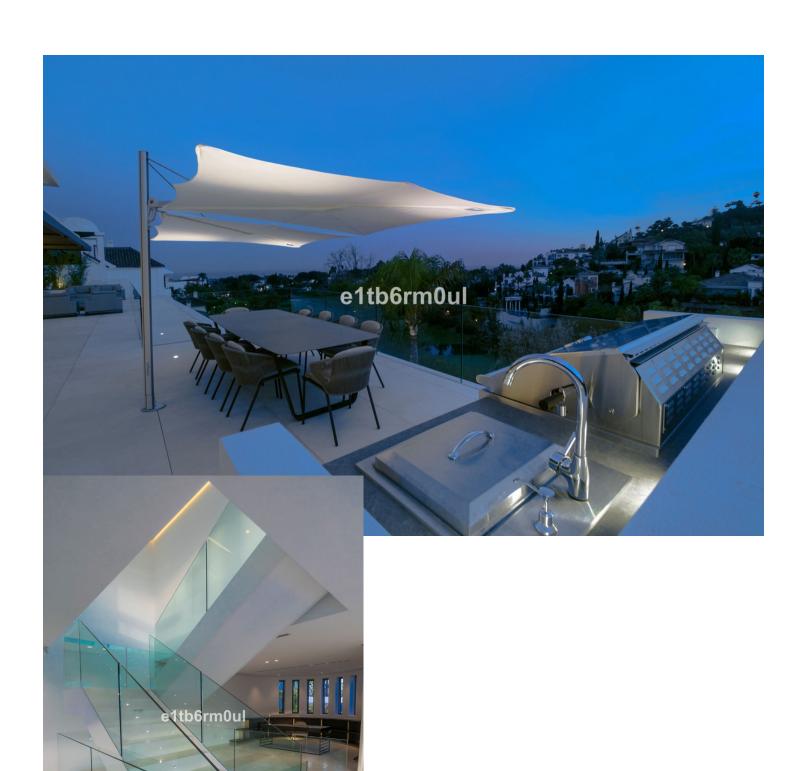

KEY READY The ultimate in contemporary design. Five-bedroom modern villa with the best panoramic sea and golf views. Situated in the privileged residential area of La Quinta, Benahavis, surrounded by golf courses and only a 5-minute drive from Puerto Banús, Marbella and the beaches. Exquisitely designed, furnished and decorated, it is an entertainment paradise for family and friends and open to the light and the views only Southern Spain can offer. Built on three levels, the main floor comprises: huge open plan area comprising lounge, dining room, corner library and fully fitted kitchen with island, all opening onto a sunny terrace with BBQ area. The lower floor is dedicated to entertainment and relaxation including a play room and bar, cinema room, Gym and sauna, plus the master suite with walk-in wardrobe and three en suite guest bedrooms, all open onto the garden with infinity swimming pool and 5-people jacuzzi. Features include: three carport and extra en suite bedroom on street level, lift to all floors, fruit garden, Domotic system, UFH throughout, machinery room, utility room, three guest toilets and more. Fully furnished and decorated.