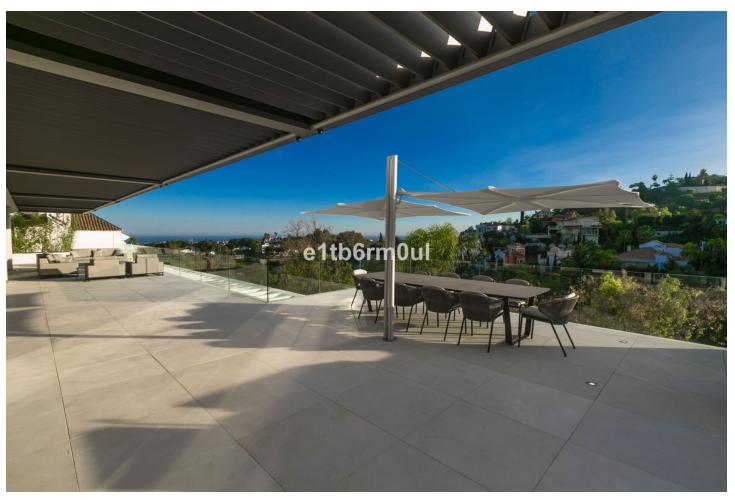

KEY READY The ultimate in contemporary design. Five-bedroom modern villa with the best panoramic sea and golf views. Situated in the privileged residential area of La Quinta, Benahavis, surrounded by golf courses and only a 5-minute drive from Puerto Banús, Marbella and the beaches. Exquisitely designed, furnished and decorated, it is an entertainment paradise for family and friends and open to the light and the views only Southern Spain can offer. Built on three levels, the main floor comprises: huge open plan area comprising lounge, dining room, corner library and fully fitted kitchen with island, all opening onto a sunny terrace with BBQ area. The lower floor is dedicated to entertainment and relaxation including a play room and bar, cinema room, Gym and sauna, plus the master suite with walk-in wardrobe and three en suite guest bedrooms, all open onto the garden with infinity swimming pool and 5-people jacuzzi. Features include: three carport and extra en suite bedroom on street level, lift to all floors, fruit garden, Domotic system, UFH throughout, machinery room, utility room, three guest toilets and more. Fully furnished and decorated.