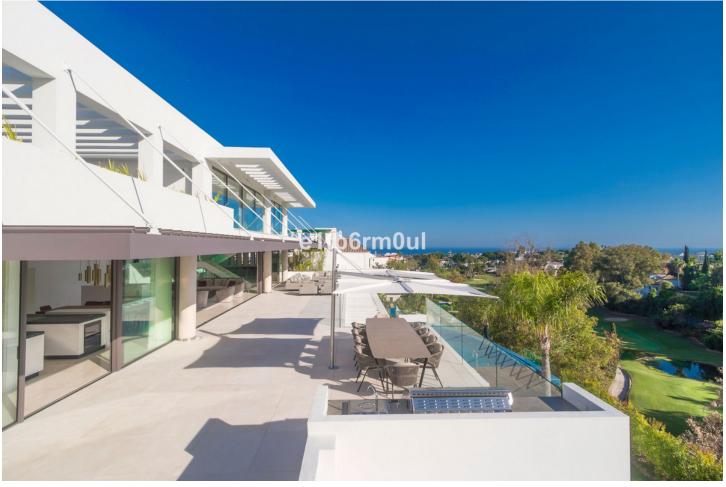

KEY READY The ultimate in contemporary design. Five-bedroom modern villa with the best panoramic sea and golf views. Situated in the privileged residential area of La Quinta, Benahavis, surrounded by golf courses and only a 5-minute drive from Puerto Banús, Marbella and the beaches. Exquisitely designed, furnished and decorated, it is an entertainment paradise for family and friends and open to the light and the views only Southern Spain can offer. Built on three levels, the main floor comprises: huge open plan area comprising lounge, dining room, corner library and fully fitted kitchen with island, all opening onto a sunny terrace with BBQ area. The lower floor is dedicated to entertainment and relaxation including a play room and bar, cinema room, Gym and sauna, plus the master suite with walk-in wardrobe and three en suite guest bedrooms, all open onto the garden with infinity swimming pool and 5-people jacuzzi. Features include: three carport and extra en suite bedroom on street level, lift to all floors, fruit garden, Domotic system, UFH throughout, machinery room, utility room, three guest toilets and more. Fully furnished and decorated.