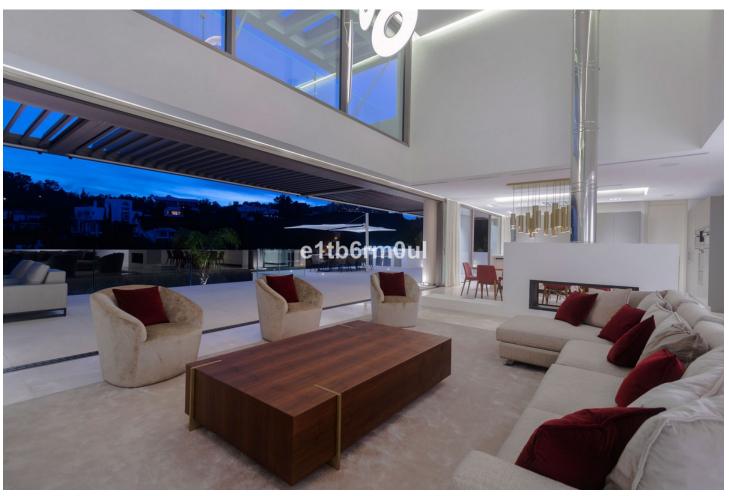

KEY READY The ultimate in contemporary design. Five-bedroom modern villa with the best panoramic sea and golf views. Situated in the privileged residential area of La Quinta, Benahavis, surrounded by golf courses and only a 5-minute drive from Puerto Banús, Marbella and the beaches. Exquisitely designed, furnished and decorated, it is an entertainment paradise for family and friends and open to the light and the views only Southern Spain can offer. Built on three levels, the main floor comprises: huge open plan area comprising lounge, dining room, corner library and fully fitted kitchen with island, all opening onto a sunny terrace with BBQ area. The lower floor is dedicated to entertainment and relaxation including a play room and bar, cinema room, Gym and sauna, plus the master suite with walk-in wardrobe and three en suite guest bedrooms, all open onto the garden with infinity swimming pool and 5-people jacuzzi. Features include: three carport and extra en suite bedroom on street level, lift to all floors, fruit garden, Domotic system, UFH throughout, machinery room, utility room, three guest toilets and more. Fully furnished and decorated.