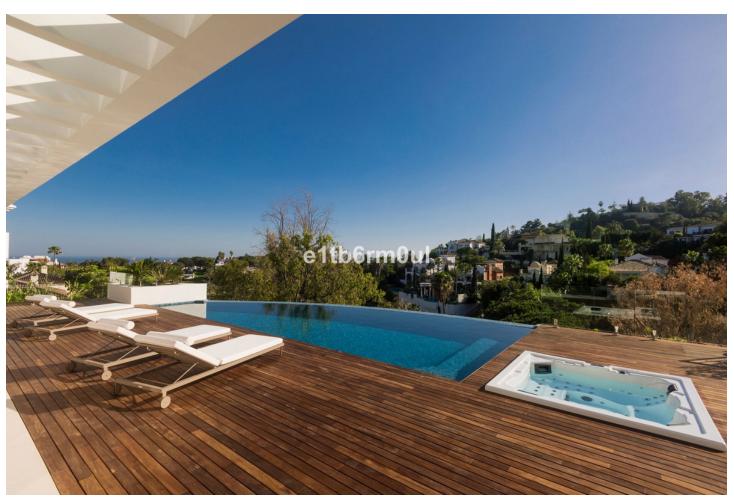

KEY READY The ultimate in contemporary design. Five-bedroom modern villa with the best panoramic sea and golf views. Situated in the privileged residential area of La Quinta, Benahavis, surrounded by golf courses and only a 5-minute drive from Puerto Banús, Marbella and the beaches. Exquisitely designed, furnished and decorated, it is an entertainment paradise for family and friends and open to the light and the views only Southern Spain can offer. Built on three levels, the main floor comprises: huge open plan area comprising lounge, dining room, corner library and fully fitted kitchen with island, all opening onto a sunny terrace with BBQ area. The lower floor is dedicated to entertainment and relaxation including a play room and bar, cinema room, Gym and sauna, plus the master suite with walk-in wardrobe and three en suite guest bedrooms, all open onto the garden with infinity swimming pool and 5-people jacuzzi. Features include: three carport and extra en suite bedroom on street level, lift to all floors, fruit garden, Domotic system, UFH throughout, machinery room, utility room, three guest toilets and more. Fully furnished and decorated.

Setting Orientation Condition Pool Close To Golf South New Construction Private **Climate Control** Views Furniture **Features** Air Conditioning Golf Lift Part Furnished Panoramic Fitted Wardrobes Sauna Games Room Storage Room Utility Room 🟏 Jacuzzi Barbeque Double Glazing Domotics Kitchen Garden Security Fully Fitted Private Electric Blinds Entry Phone Alarm System