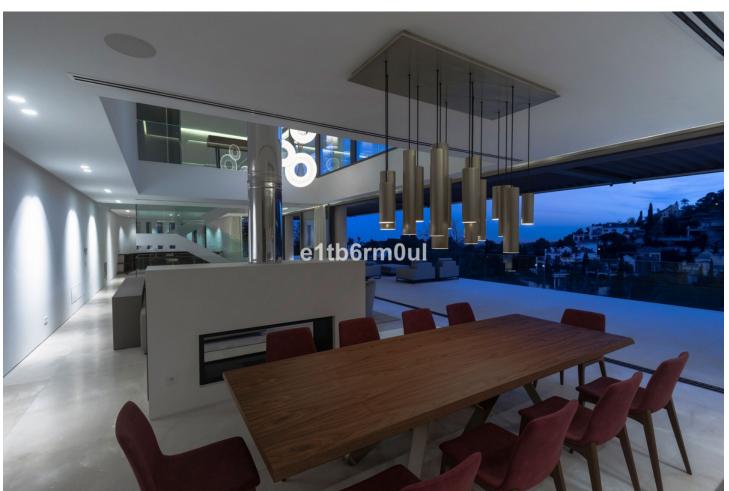

KEY READY The ultimate in contemporary design. Five-bedroom modern villa with the best panoramic sea and golf views. Situated in the privileged residential area of La Quinta, Benahavis, surrounded by golf courses and only a 5-minute drive from Puerto Banús, Marbella and the beaches. Exquisitely designed, furnished and decorated, it is an entertainment paradise for family and friends and open to the light and the views only Southern Spain can offer. Built on three levels, the main floor comprises: huge open plan area comprising lounge, dining room, corner library and fully fitted kitchen with island, all opening onto a sunny terrace with BBQ area. The lower floor is dedicated to entertainment and relaxation including a play room and bar, cinema room, Gym and sauna, plus the master suite with walk-in wardrobe and three en suite guest bedrooms, all open onto the garden with infinity swimming pool and 5-people jacuzzi. Features include: three carport and extra en suite bedroom on street level, lift to all floors, fruit garden, Domotic system, UFH throughout, machinery room, utility room, three guest toilets and more. Fully furnished and decorated.