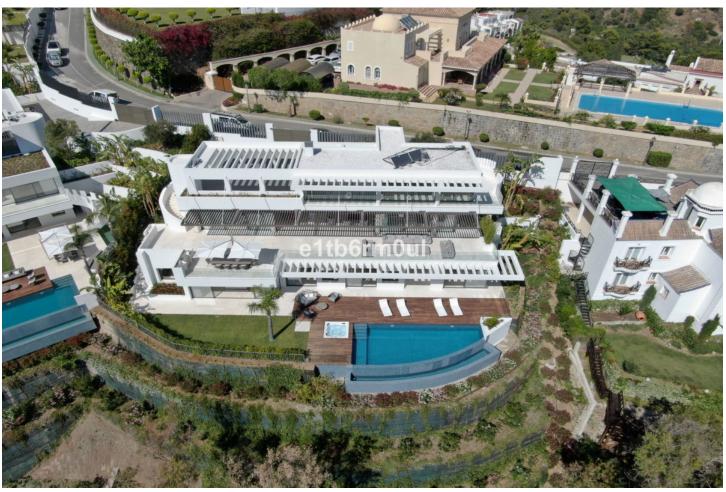

KEY READY The ultimate in contemporary design. Five-bedroom modern villa with the best panoramic sea and golf views. Situated in the privileged residential area of La Quinta, Benahavis, surrounded by golf courses and only a 5-minute drive from Puerto Banús, Marbella and the beaches. Exquisitely designed, furnished and decorated, it is an entertainment paradise for family and friends and open to the light and the views only Southern Spain can offer. Built on three levels, the main floor comprises: huge open plan area comprising lounge, dining room, corner library and fully fitted kitchen with island, all opening onto a sunny terrace with BBQ area. The lower floor is dedicated to entertainment and relaxation including a play room and bar, cinema room, Gym and sauna, plus the master suite with walk-in wardrobe and three en suite guest bedrooms, all open onto the garden with infinity swimming pool and 5-people jacuzzi. Features include: three carport and extra en suite bedroom on street level, lift to all floors, fruit garden, Domotic system, UFH throughout, machinery room, utility room, three guest toilets and more. Fully furnished and decorated.