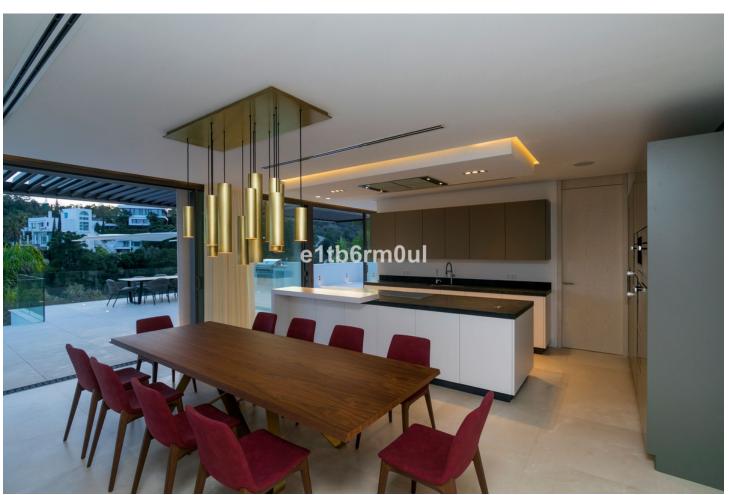

KEY READY The ultimate in contemporary design. Five-bedroom modern villa with the best panoramic sea and golf views. Situated in the privileged residential area of La Quinta, Benahavis, surrounded by golf courses and only a 5-minute drive from Puerto Banús, Marbella and the beaches. Exquisitely designed, furnished and decorated, it is an entertainment paradise for family and friends and open to the light and the views only Southern Spain can offer. Built on three levels, the main floor comprises: huge open plan area comprising lounge, dining room, corner library and fully fitted kitchen with island, all opening onto a sunny terrace with BBQ area. The lower floor is dedicated to entertainment and relaxation including a play room and bar, cinema room, Gym and sauna, plus the master suite with walk-in wardrobe and three en suite guest bedrooms, all open onto the garden with infinity swimming pool and 5-people jacuzzi. Features include: three carport and extra en suite bedroom on street level, lift to all floors, fruit garden, Domotic system, UFH throughout, machinery room, utility room, three guest toilets and more. Fully furnished and decorated.