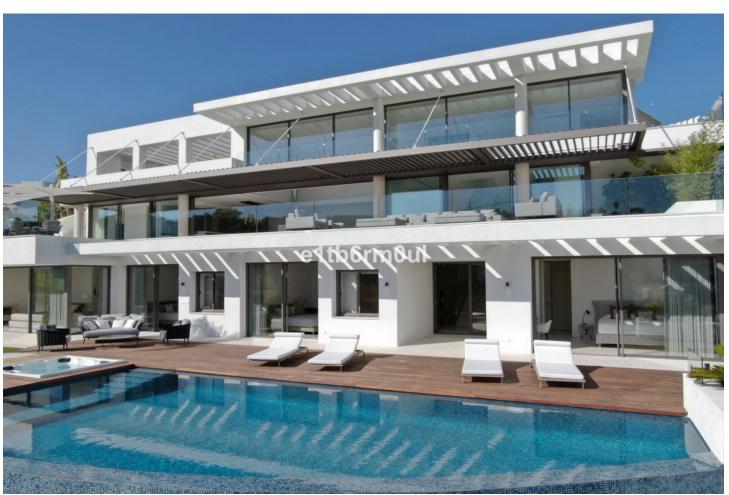

KEY READY The ultimate in contemporary design. Five-bedroom modern villa with the best panoramic sea and golf views. Situated in the privileged residential area of La Quinta, Benahavis, surrounded by golf courses and only a 5-minute drive from Puerto Banús, Marbella and the beaches. Exquisitely designed, furnished and decorated, it is an entertainment paradise for family and friends and open to the light and the views only Southern Spain can offer. Built on three levels, the main floor comprises: huge open plan area comprising lounge, dining room, corner library and fully fitted kitchen with island, all opening onto a sunny terrace with BBQ area. The lower floor is dedicated to entertainment and relaxation including a play room and bar, cinema room, Gym and sauna, plus the master suite with walk-in wardrobe and three en suite guest bedrooms, all open onto the garden with infinity swimming pool and 5-people jacuzzi. Features include: three carport and extra en suite bedroom on street level, lift to all floors, fruit garden, Domotic system, UFH throughout, machinery room, utility room, three guest toilets and more. Fully furnished and decorated.