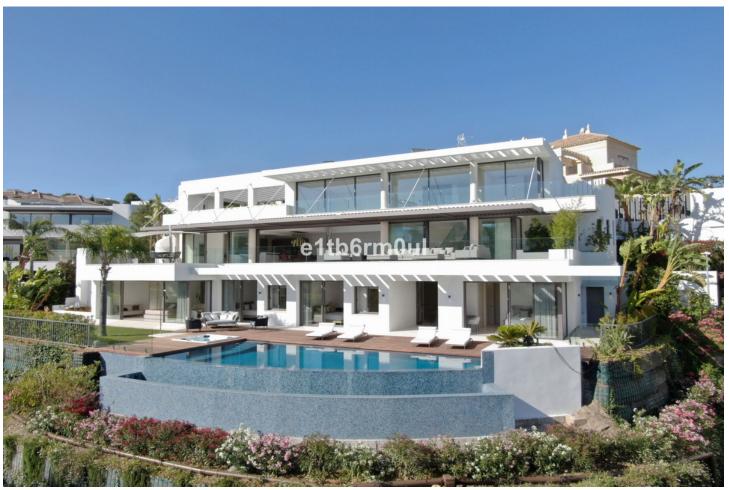

KEY READY The ultimate in contemporary design. Five-bedroom modern villa with the best panoramic sea and golf views. Situated in the privileged residential area of La Quinta, Benahavis, surrounded by golf courses and only a 5-minute drive from Puerto Banús, Marbella and the beaches. Exquisitely designed, furnished and decorated, it is an entertainment paradise for family and friends and open to the light and the views only Southern Spain can offer. Built on three levels, the main floor comprises: huge open plan area comprising lounge, dining room, corner library and fully fitted kitchen with island, all opening onto a sunny terrace with BBQ area. The lower floor is dedicated to entertainment and relaxation including a play room and bar, cinema room, Gym and sauna, plus the master suite with walk-in wardrobe and three en suite guest bedrooms, all open onto the garden with infinity swimming pool and 5-people jacuzzi. Features include: three carport and extra en suite bedroom on street level, lift to all floors, fruit garden, Domotic system, UFH throughout, machinery room, utility room, three guest toilets and more. Fully furnished and decorated.