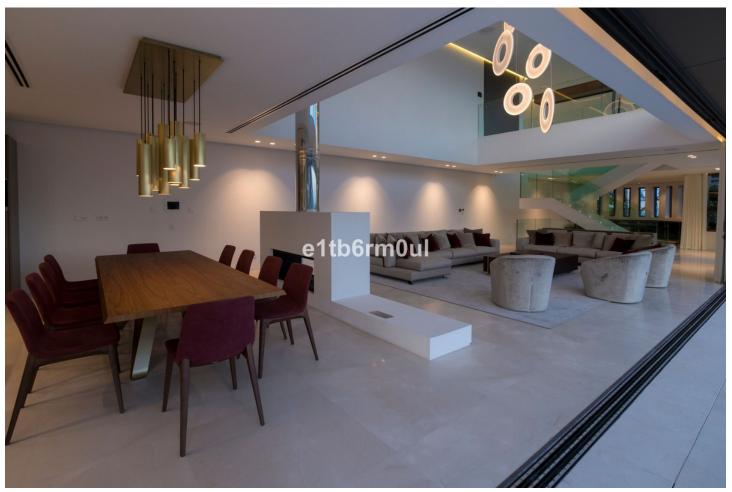

KEY READY The ultimate in contemporary design. Five-bedroom modern villa with the best panoramic sea and golf views. Situated in the privileged residential area of La Quinta, Benahavis, surrounded by golf courses and only a 5-minute drive from Puerto Banús, Marbella and the beaches. Exquisitely designed, furnished and decorated, it is an entertainment paradise for family and friends and open to the light and the views only Southern Spain can offer. Built on three levels, the main floor comprises: huge open plan area comprising lounge, dining room, corner library and fully fitted kitchen with island, all opening onto a sunny terrace with BBQ area. The lower floor is dedicated to entertainment and relaxation including a play room and bar, cinema room, Gym and sauna, plus the master suite with walk-in wardrobe and three en suite guest bedrooms, all open onto the garden with infinity swimming pool and 5-people jacuzzi. Features include: three carport and extra en suite bedroom on street level, lift to all floors, fruit garden, Domotic system, UFH throughout, machinery room, utility room, three guest toilets and more. Fully furnished and decorated.