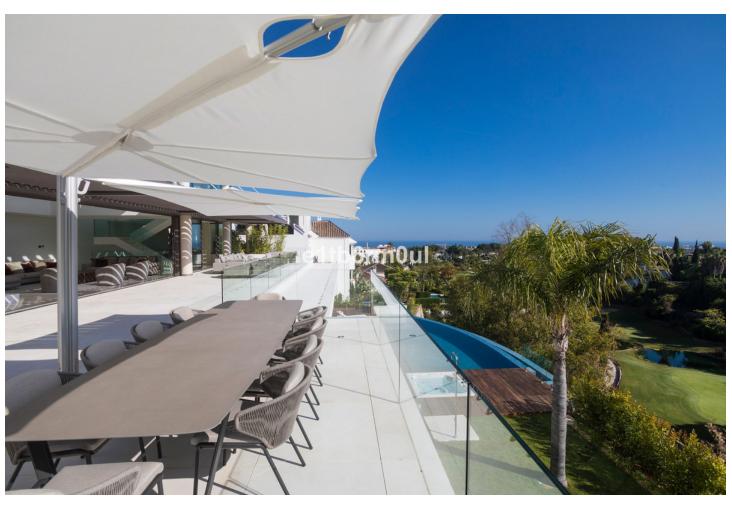

KEY READY The ultimate in contemporary design. Five-bedroom modern villa with the best panoramic sea and golf views. Situated in the privileged residential area of La Quinta, Benahavis, surrounded by golf courses and only a 5-minute drive from Puerto Banús, Marbella and the beaches. Exquisitely designed, furnished and decorated, it is an entertainment paradise for family and friends and open to the light and the views only Southern Spain can offer. Built on three levels, the main floor comprises: huge open plan area comprising lounge, dining room, corner library and fully fitted kitchen with island, all opening onto a sunny terrace with BBQ area. The lower floor is dedicated to entertainment and relaxation including a play room and bar, cinema room, Gym and sauna, plus the master suite with walk-in wardrobe and three en suite guest bedrooms, all open onto the garden with infinity swimming pool and 5-people jacuzzi. Features include: three carport and extra en suite bedroom on street level, lift to all floors, fruit garden, Domotic system, UFH throughout, machinery room, utility room, three guest toilets and more. Fully furnished and decorated.