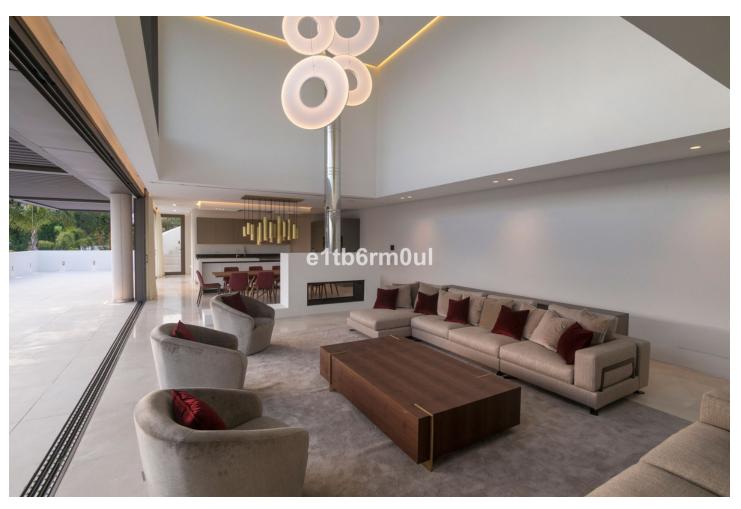

KEY READY The ultimate in contemporary design. Five-bedroom modern villa with the best panoramic sea and golf views. Situated in the privileged residential area of La Quinta, Benahavis, surrounded by golf courses and only a 5-minute drive from Puerto Banús, Marbella and the beaches. Exquisitely designed, furnished and decorated, it is an entertainment paradise for family and friends and open to the light and the views only Southern Spain can offer. Built on three levels, the main floor comprises: huge open plan area comprising lounge, dining room, corner library and fully fitted kitchen with island, all opening onto a sunny terrace with BBQ area. The lower floor is dedicated to entertainment and relaxation including a play room and bar, cinema room, Gym and sauna, plus the master suite with walk-in wardrobe and three en suite guest bedrooms, all open onto the garden with infinity swimming pool and 5-people jacuzzi. Features include: three carport and extra en suite bedroom on street level, lift to all floors, fruit garden, Domotic system, UFH throughout, machinery room, utility room, three guest toilets and more. Fully furnished and decorated.