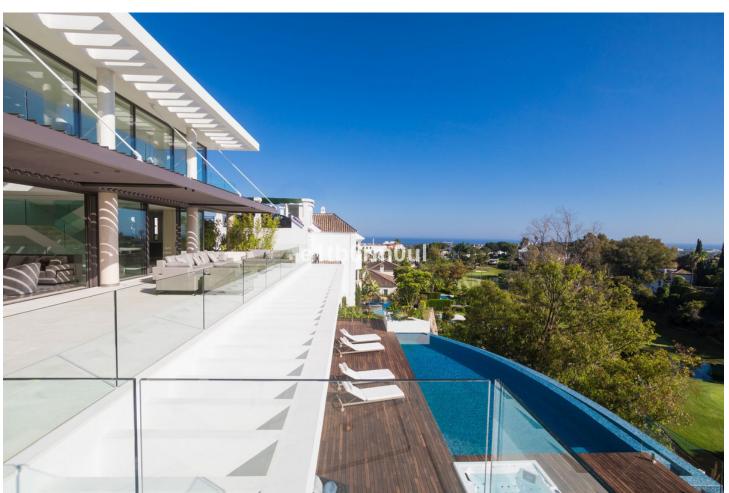

KEY READY The ultimate in contemporary design. Five-bedroom modern villa with the best panoramic sea and golf views. Situated in the privileged residential area of La Quinta, Benahavis, surrounded by golf courses and only a 5-minute drive from Puerto Banús, Marbella and the beaches. Exquisitely designed, furnished and decorated, it is an entertainment paradise for family and friends and open to the light and the views only Southern Spain can offer. Built on three levels, the main floor comprises: huge open plan area comprising lounge, dining room, corner library and fully fitted kitchen with island, all opening onto a sunny terrace with BBQ area. The lower floor is dedicated to entertainment and relaxation including a play room and bar, cinema room, Gym and sauna, plus the master suite with walk-in wardrobe and three en suite guest bedrooms, all open onto the garden with infinity swimming pool and 5-people jacuzzi. Features include: three carport and extra en suite bedroom on street level, lift to all floors, fruit garden, Domotic system, UFH throughout, machinery room, utility room, three guest toilets and more. Fully furnished and decorated.