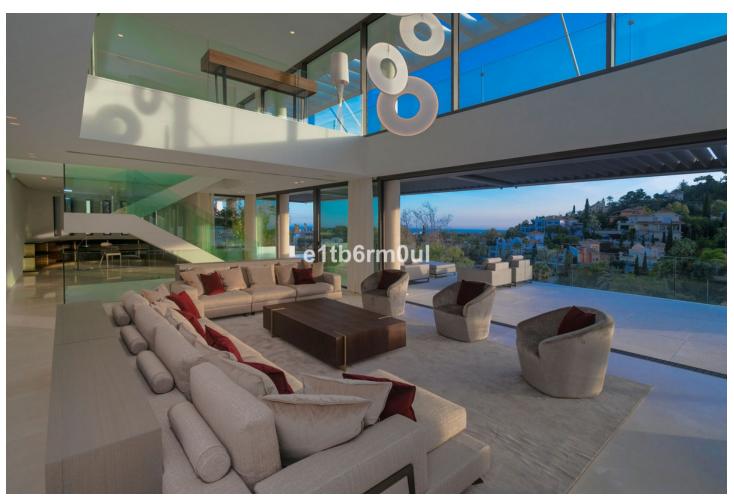

KEY READY The ultimate in contemporary design. Five-bedroom modern villa with the best panoramic sea and golf views. Situated in the privileged residential area of La Quinta, Benahavis, surrounded by golf courses and only a 5-minute drive from Puerto Banús, Marbella and the beaches. Exquisitely designed, furnished and decorated, it is an entertainment paradise for family and friends and open to the light and the views only Southern Spain can offer. Built on three levels, the main floor comprises: huge open plan area comprising lounge, dining room, corner library and fully fitted kitchen with island, all opening onto a sunny terrace with BBQ area. The lower floor is dedicated to entertainment and relaxation including a play room and bar, cinema room, Gym and sauna, plus the master suite with walk-in wardrobe and three en suite guest bedrooms, all open onto the garden with infinity swimming pool and 5-people jacuzzi. Features include: three carport and extra en suite bedroom on street level, lift to all floors, fruit garden, Domotic system, UFH throughout, machinery room, utility room, three guest toilets and more. Fully furnished and decorated.