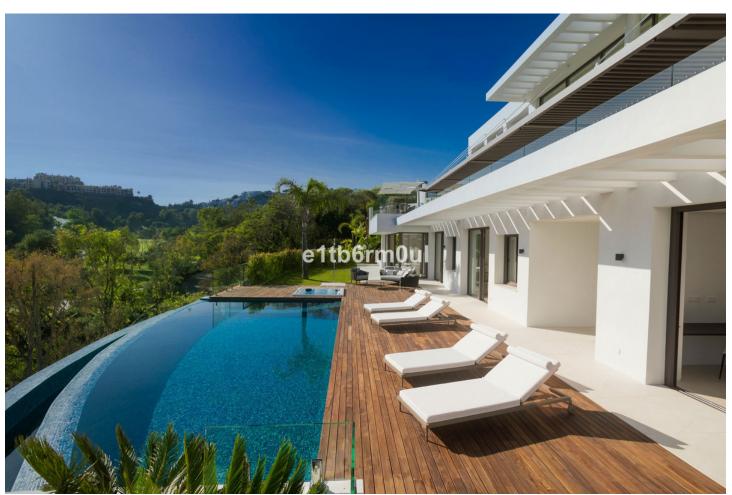

KEY READY The ultimate in contemporary design. Five-bedroom modern villa with the best panoramic sea and golf views. Situated in the privileged residential area of La Quinta, Benahavis, surrounded by golf courses and only a 5-minute drive from Puerto Banús, Marbella and the beaches. Exquisitely designed, furnished and decorated, it is an entertainment paradise for family and friends and open to the light and the views only Southern Spain can offer. Built on three levels, the main floor comprises: huge open plan area comprising lounge, dining room, corner library and fully fitted kitchen with island, all opening onto a sunny terrace with BBQ area. The lower floor is dedicated to entertainment and relaxation including a play room and bar, cinema room, Gym and sauna, plus the master suite with walk-in wardrobe and three en suite guest bedrooms, all open onto the garden with infinity swimming pool and 5-people jacuzzi. Features include: three carport and extra en suite bedroom on street level, lift to all floors, fruit garden, Domotic system, UFH throughout, machinery room, utility room, three guest toilets and more. Fully furnished and decorated.