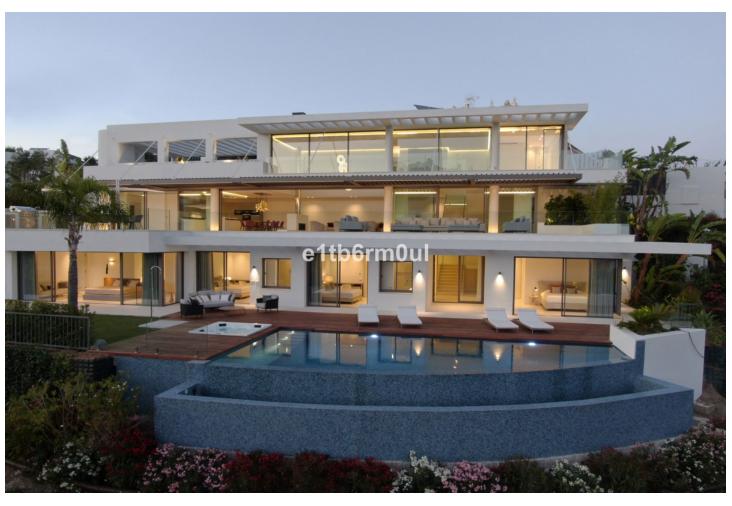

KEY READY The ultimate in contemporary design. Five-bedroom modern villa with the best panoramic sea and golf views. Situated in the privileged residential area of La Quinta, Benahavis, surrounded by golf courses and only a 5-minute drive from Puerto Banús, Marbella and the beaches. Exquisitely designed, furnished and decorated, it is an entertainment paradise for family and friends and open to the light and the views only Southern Spain can offer. Built on three levels, the main floor comprises: huge open plan area comprising lounge, dining room, corner library and fully fitted kitchen with island, all opening onto a sunny terrace with BBQ area. The lower floor is dedicated to entertainment and relaxation including a play room and bar, cinema room, Gym and sauna, plus the master suite with walk-in wardrobe and three en suite guest bedrooms, all open onto the garden with infinity swimming pool and 5-people jacuzzi. Features include: three carport and extra en suite bedroom on street level, lift to all floors, fruit garden, Domotic system, UFH throughout, machinery room, utility room, three guest toilets and more. Fully furnished and decorated.