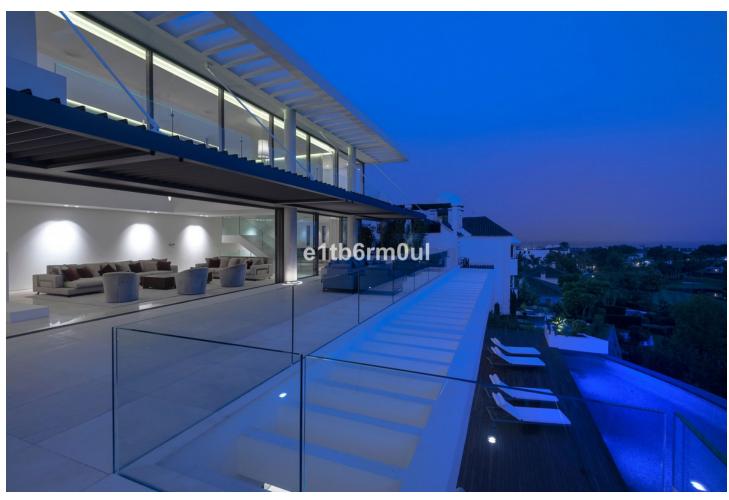

KEY READY The ultimate in contemporary design. Five-bedroom modern villa with the best panoramic sea and golf views. Situated in the privileged residential area of La Quinta, Benahavis, surrounded by golf courses and only a 5-minute drive from Puerto Banús, Marbella and the beaches. Exquisitely designed, furnished and decorated, it is an entertainment paradise for family and friends and open to the light and the views only Southern Spain can offer. Built on three levels, the main floor comprises: huge open plan area comprising lounge, dining room, corner library and fully fitted kitchen with island, all opening onto a sunny terrace with BBQ area. The lower floor is dedicated to entertainment and relaxation including a play room and bar, cinema room, Gym and sauna, plus the master suite with walk-in wardrobe and three en suite guest bedrooms, all open onto the garden with infinity swimming pool and 5-people jacuzzi. Features include: three carport and extra en suite bedroom on street level, lift to all floors, fruit garden, Domotic system, UFH throughout, machinery room, utility room, three guest toilets and more. Fully furnished and decorated.