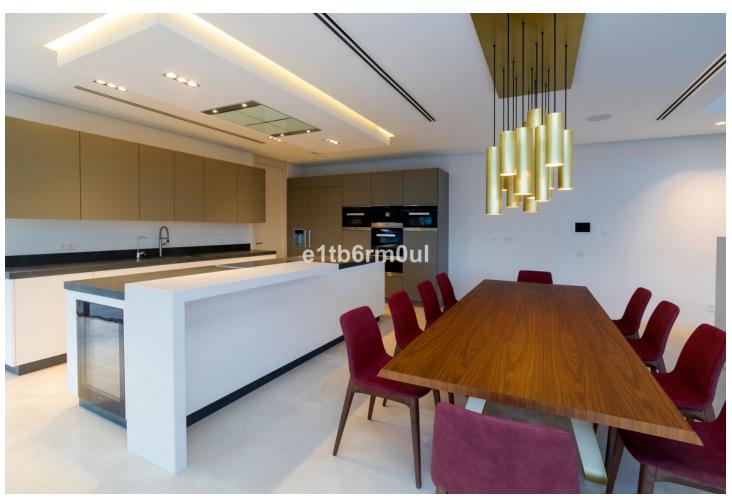

KEY READY The ultimate in contemporary design. Five-bedroom modern villa with the best panoramic sea and golf views. Situated in the privileged residential area of La Quinta, Benahavis, surrounded by golf courses and only a 5-minute drive from Puerto Banús, Marbella and the beaches. Exquisitely designed, furnished and decorated, it is an entertainment paradise for family and friends and open to the light and the views only Southern Spain can offer. Built on three levels, the main floor comprises: huge open plan area comprising lounge, dining room, corner library and fully fitted kitchen with island, all opening onto a sunny terrace with BBQ area. The lower floor is dedicated to entertainment and relaxation including a play room and bar, cinema room, Gym and sauna, plus the master suite with walk-in wardrobe and three en suite guest bedrooms, all open onto the garden with infinity swimming pool and 5-people jacuzzi. Features include: three carport and extra en suite bedroom on street level, lift to all floors, fruit garden, Domotic system, UFH throughout, machinery room, utility room, three guest toilets and more. Fully furnished and decorated.