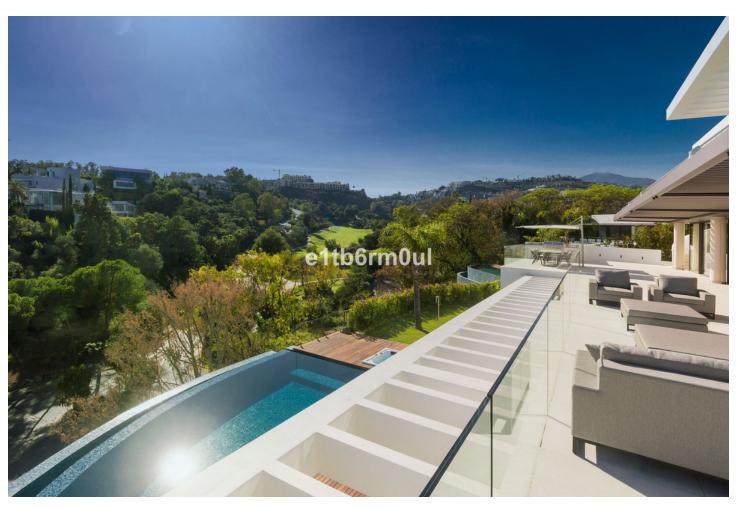

KEY READY The ultimate in contemporary design. Five-bedroom modern villa with the best panoramic sea and golf views. Situated in the privileged residential area of La Quinta, Benahavis, surrounded by golf courses and only a 5-minute drive from Puerto Banús, Marbella and the beaches. Exquisitely designed, furnished and decorated, it is an entertainment paradise for family and friends and open to the light and the views only Southern Spain can offer. Built on three levels, the main floor comprises: huge open plan area comprising lounge, dining room, corner library and fully fitted kitchen with island, all opening onto a sunny terrace with BBQ area. The lower floor is dedicated to entertainment and relaxation including a play room and bar, cinema room, Gym and sauna, plus the master suite with walk-in wardrobe and three en suite guest bedrooms, all open onto the garden with infinity swimming pool and 5-people jacuzzi. Features include: three carport and extra en suite bedroom on street level, lift to all floors, fruit garden, Domotic system, UFH throughout, machinery room, utility room, three guest toilets and more. Fully furnished and decorated.