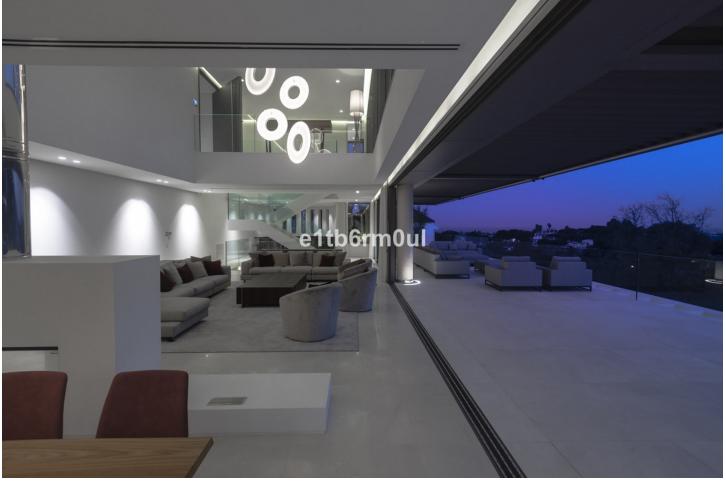

KEY READY The ultimate in contemporary design. Five-bedroom modern villa with the best panoramic sea and golf views. Situated in the privileged residential area of La Quinta, Benahavis, surrounded by golf courses and only a 5-minute drive from Puerto Banús, Marbella and the beaches. Exquisitely designed, furnished and decorated, it is an entertainment paradise for family and friends and open to the light and the views only Southern Spain can offer. Built on three levels, the main floor comprises: huge open plan area comprising lounge, dining room, corner library and fully fitted kitchen with island, all opening onto a sunny terrace with BBQ area. The lower floor is dedicated to entertainment and relaxation including a play room and bar, cinema room, Gym and sauna, plus the master suite with walk-in wardrobe and three en suite guest bedrooms, all open onto the garden with infinity swimming pool and 5-people jacuzzi. Features include: three carport and extra en suite bedroom on street level, lift to all floors, fruit garden, Domotic system, UFH throughout, machinery room, utility room, three guest toilets and more. Fully furnished and decorated.