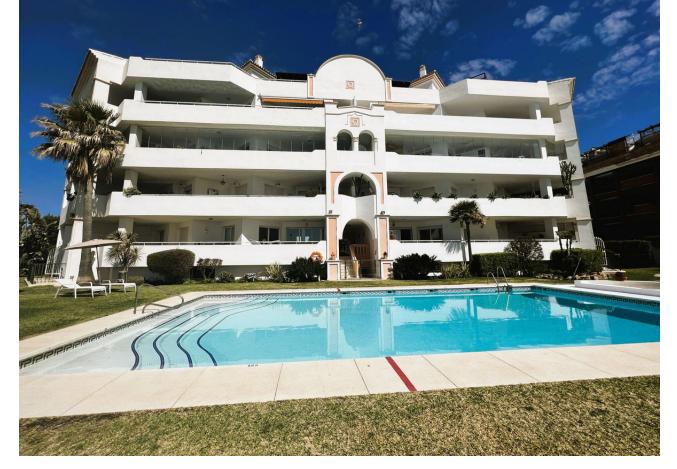

## Sales - Apartment - Puerto Banús 1.160.000€

www.mibgroup.es +34 662 58 96 58 info@mibgroup.es Community: 3,600 EUR / year IBI: 1,707 EUR / year Rubbish: 186 EUR / year

2

2

137 m<sup>2</sup>

Apartment on the seafront, located in La Herradura de Banus, with direct access to the beach and spectacular views of the Mediterranean Sea, in the heart of Puerto Banus. The house is distributed in a large living room that has access to a covered terrace of about  $35\,\mathrm{m}^2$ , closed with glass curtains and facing East. Separate kitchen with utility room, large hall, two bedrooms with fitted wardrobes. Both with bathroom en suite. The main one with space for a dressing room. Includes storage room of 16 m. And underground parking space. By location it is in an exceptional place to live or for profitability with great potential. Located in the most prominent and well-known areas of Marbella, surrounded by all kinds of shops and high-end services. Do not hesitate to call us and arrange a visit or more information.