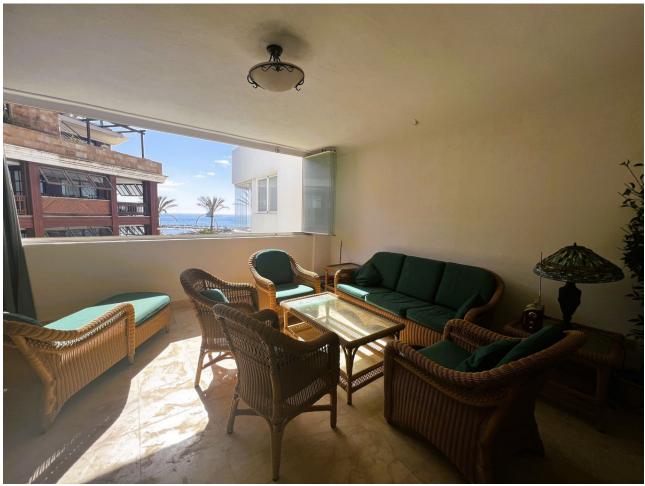

## Sales - Apartment - Puerto Banús 1.160.000€

www.mibgroup.es +34 662 58 96 58 info@mibgroup.es Community: 3,600 EUR / year IBI: 1,707 EUR / year Rubbish: 186 EUR / year

2

2

137 m<sup>2</sup>

Apartment on the seafront, located in La Herradura de Banus, with direct access to the beach and spectacular views of the Mediterranean Sea, in the heart of Puerto Banus. The house is distributed in a large living room that has access to a covered terrace of about  $35\,\mathrm{m}^2$ , closed with glass curtains and facing East. Separate kitchen with utility room, large hall, two bedrooms with fitted wardrobes. Both with bathroom en suite. The main one with space for a dressing room. Includes storage room of 16 m. And underground parking space. By location it is in an exceptional place to live or for profitability with great potential. Located in the most prominent and well-known areas of Marbella, surrounded by all kinds of shops and high-end services. Do not hesitate to call us and arrange a visit or more information.