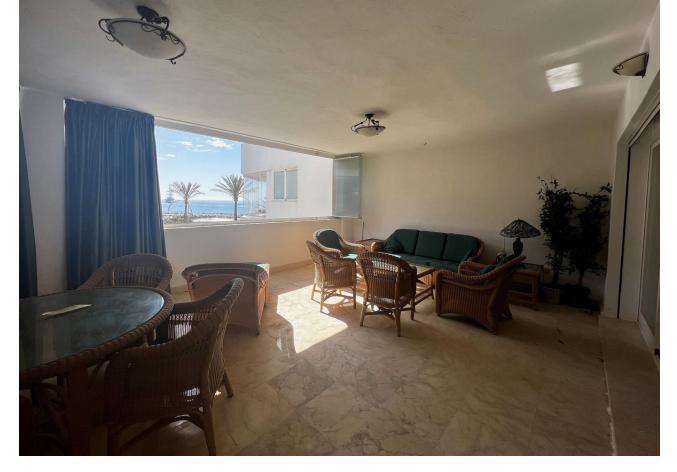

## Sales - Apartment - Puerto Banús 1.160.000€

www.mibgroup.es +34 662 58 96 58 info@mibgroup.es Community: 3,600 EUR / year IBI: 1,707 EUR / year Rubbish: 186 EUR / year

2

2

137 m<sup>2</sup>

Apartment on the seafront, located in La Herradura de Banus, with direct access to the beach and spectacular views of the Mediterranean Sea, in the heart of Puerto Banus. The house is distributed in a large living room that has access to a covered terrace of about  $35\,\mathrm{m}^2$ , closed with glass curtains and facing East. Separate kitchen with utility room, large hall, two bedrooms with fitted wardrobes. Both with bathroom en suite. The main one with space for a dressing room. Includes storage room of 16 m. And underground parking space. By location it is in an exceptional place to live or for profitability with great potential. Located in the most prominent and well-known areas of Marbella, surrounded by all kinds of shops and high-end services. Do not hesitate to call us and arrange a visit or more information.