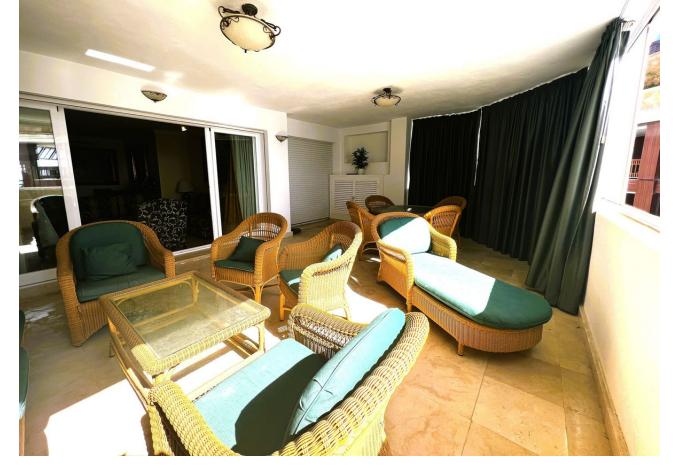

## Sales - Apartment - Puerto Banús 1.160.000€

www.mibgroup.es +34 662 58 96 58 info@mibgroup.es Community: 3,600 EUR / year IBI: 1,707 EUR / year Rubbish: 186 EUR / year

2

2

137 m<sup>2</sup>

Apartment on the seafront, located in La Herradura de Banus, with direct access to the beach and spectacular views of the Mediterranean Sea, in the heart of Puerto Banus. The house is distributed in a large living room that has access to a covered terrace of about  $35\,\mathrm{m}^2$ , closed with glass curtains and facing East. Separate kitchen with utility room, large hall, two bedrooms with fitted wardrobes. Both with bathroom en suite. The main one with space for a dressing room. Includes storage room of 16 m. And underground parking space. By location it is in an exceptional place to live or for profitability with great potential. Located in the most prominent and well-known areas of Marbella, surrounded by all kinds of shops and high-end services. Do not hesitate to call us and arrange a visit or more information.