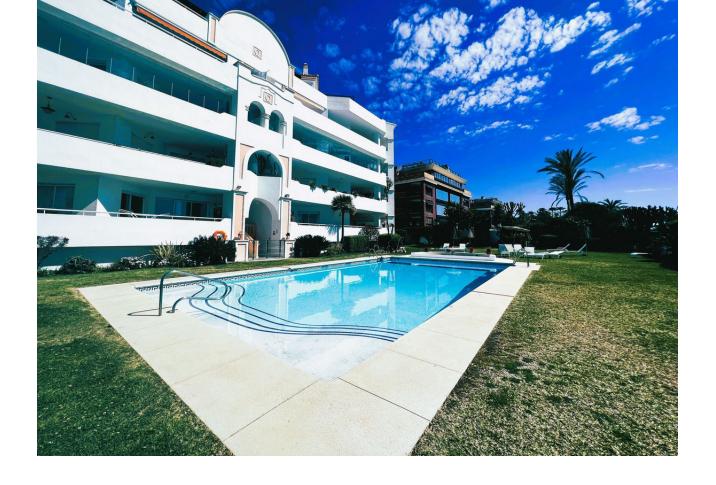

## Sales - Apartment - Puerto Banús 1.160.000€

www.mibgroup.es +34 662 58 96 58 info@mibgroup.es Community: 3,600 EUR / year IBI: 1,707 EUR / year Rubbish: 186 EUR / year

2

2

137 m<sup>2</sup>

Apartment on the seafront, located in La Herradura de Banus, with direct access to the beach and spectacular views of the Mediterranean Sea, in the heart of Puerto Banus. The house is distributed in a large living room that has access to a covered terrace of about  $35\,\mathrm{m}^2$ , closed with glass curtains and facing East. Separate kitchen with utility room, large hall, two bedrooms with fitted wardrobes. Both with bathroom en suite. The main one with space for a dressing room. Includes storage room of 16 m. And underground parking space. By location it is in an exceptional place to live or for profitability with great potential. Located in the most prominent and well-known areas of Marbella, surrounded by all kinds of shops and high-end services. Do not hesitate to call us and arrange a visit or more information.