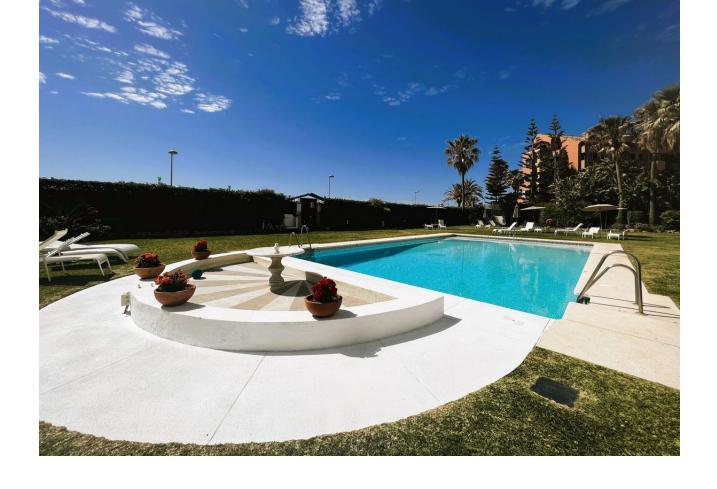

## Sales - Apartment - Puerto Banús 1.160.000€

www.mibgroup.es +34 662 58 96 58 info@mibgroup.es Community: 3,600 EUR / year IBI: 1,707 EUR / year Rubbish: 186 EUR / year

2

2

137 m<sup>2</sup>

Apartment on the seafront, located in La Herradura de Banus, with direct access to the beach and spectacular views of the Mediterranean Sea, in the heart of Puerto Banus. The house is distributed in a large living room that has access to a covered terrace of about  $35\,\mathrm{m}^2$ , closed with glass curtains and facing East. Separate kitchen with utility room, large hall, two bedrooms with fitted wardrobes. Both with bathroom en suite. The main one with space for a dressing room. Includes storage room of 16 m. And underground parking space. By location it is in an exceptional place to live or for profitability with great potential. Located in the most prominent and well-known areas of Marbella, surrounded by all kinds of shops and high-end services. Do not hesitate to call us and arrange a visit or more information.