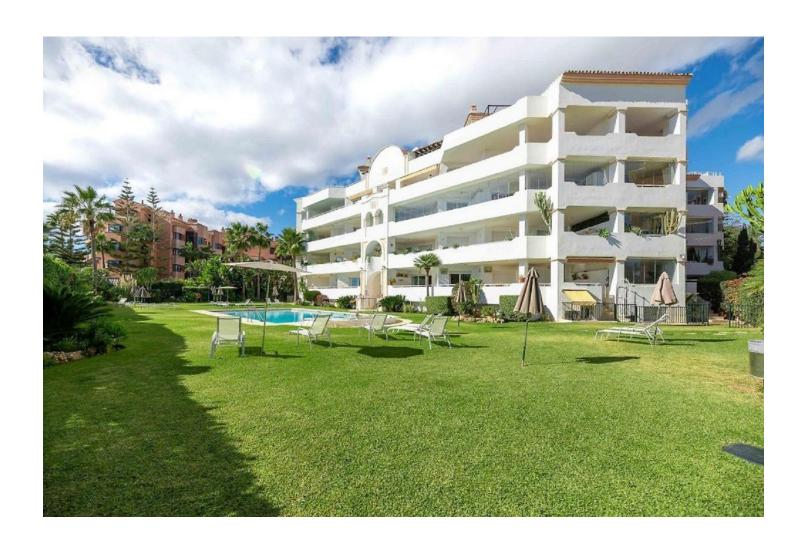

## Sales - Apartment - Puerto Banús 1.160.000€

www.mibgroup.es +34 662 58 96 58 info@mibgroup.es Community: 3,600 EUR / year IBI: 1,707 EUR / year Rubbish: 186 EUR / year

2

2

137 m<sup>2</sup>

Apartment on the seafront, located in La Herradura de Banus, with direct access to the beach and spectacular views of the Mediterranean Sea, in the heart of Puerto Banus. The house is distributed in a large living room that has access to a covered terrace of about  $35\,\mathrm{m}^2$ , closed with glass curtains and facing East. Separate kitchen with utility room, large hall, two bedrooms with fitted wardrobes. Both with bathroom en suite. The main one with space for a dressing room. Includes storage room of 16 m. And underground parking space. By location it is in an exceptional place to live or for profitability with great potential. Located in the most prominent and well-known areas of Marbella, surrounded by all kinds of shops and high-end services. Do not hesitate to call us and arrange a visit or more information.