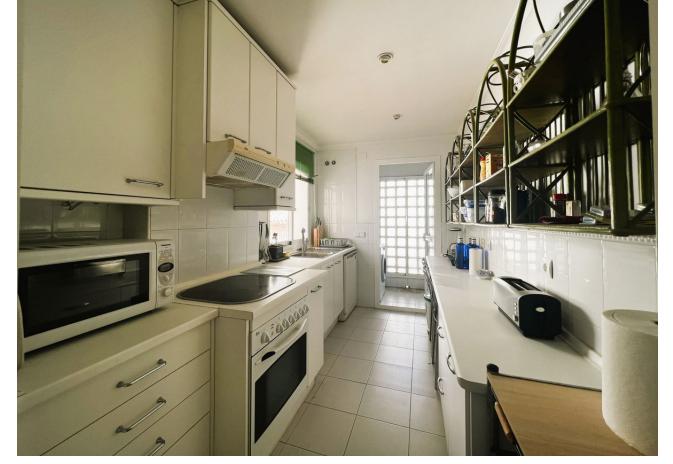

## Sales - Apartment - Puerto Banús 1.160.000€

www.mibgroup.es +34 662 58 96 58 info@mibgroup.es Community: 3,600 EUR / year IBI: 1,707 EUR / year Rubbish: 186 EUR / year

2

2

137 m<sup>2</sup>

Apartment on the seafront, located in La Herradura de Banus, with direct access to the beach and spectacular views of the Mediterranean Sea, in the heart of Puerto Banus. The house is distributed in a large living room that has access to a covered terrace of about  $35\,\mathrm{m}^2$ , closed with glass curtains and facing East. Separate kitchen with utility room, large hall, two bedrooms with fitted wardrobes. Both with bathroom en suite. The main one with space for a dressing room. Includes storage room of 16 m. And underground parking space. By location it is in an exceptional place to live or for profitability with great potential. Located in the most prominent and well-known areas of Marbella, surrounded by all kinds of shops and high-end services. Do not hesitate to call us and arrange a visit or more information.