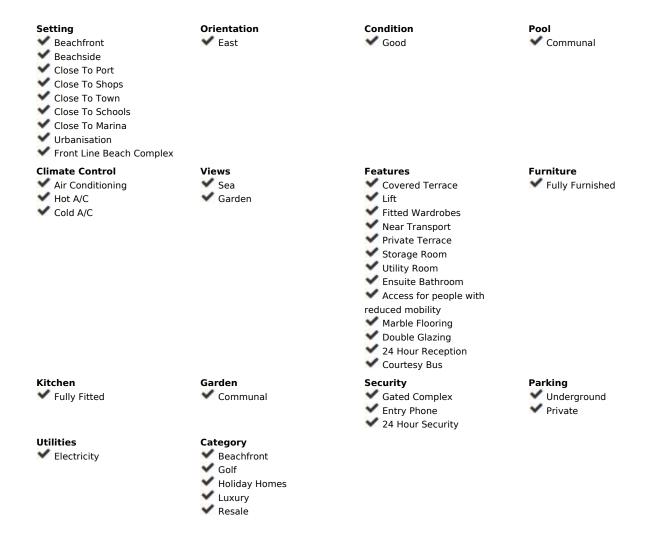

## Sales - Apartment - Puerto Banús 1.160.000€

www.mibgroup.es +34 662 58 96 58 info@mibgroup.es Community: 3,600 EUR / year IBI: 1,707 EUR / year Rubbish: 186 EUR / year

2

2

137 m<sup>2</sup>

Apartment on the seafront, located in La Herradura de Banus, with direct access to the beach and spectacular views of the Mediterranean Sea, in the heart of Puerto Banus. The house is distributed in a large living room that has access to a covered terrace of about  $35\,\mathrm{m}^2$ , closed with glass curtains and facing East. Separate kitchen with utility room, large hall, two bedrooms with fitted wardrobes. Both with bathroom en suite. The main one with space for a dressing room. Includes storage room of 16 m. And underground parking space. By location it is in an exceptional place to live or for profitability with great potential. Located in the most prominent and well-known areas of Marbella, surrounded by all kinds of shops and high-end services. Do not hesitate to call us and arrange a visit or more information.