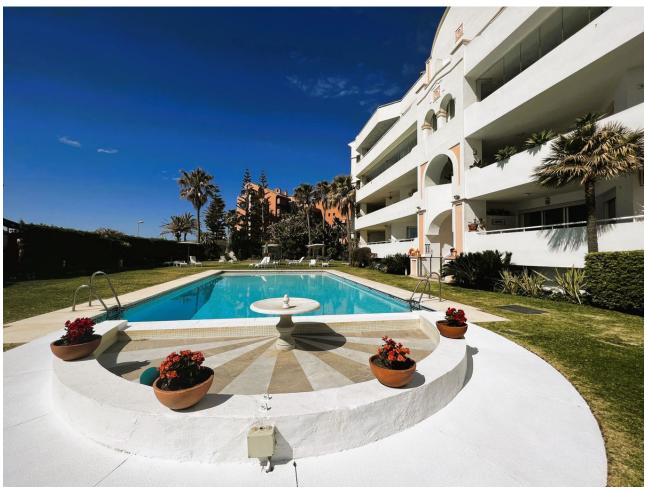

## Sales - Apartment - Puerto Banús 1.160.000€

www.mibgroup.es +34 662 58 96 58 info@mibgroup.es Community: 3,600 EUR / year IBI: 1,707 EUR / year Rubbish: 186 EUR / year

2

2

137 m<sup>2</sup>

Apartment on the seafront, located in La Herradura de Banus, with direct access to the beach and spectacular views of the Mediterranean Sea, in the heart of Puerto Banus. The house is distributed in a large living room that has access to a covered terrace of about  $35\,\mathrm{m}^2$ , closed with glass curtains and facing East. Separate kitchen with utility room, large hall, two bedrooms with fitted wardrobes. Both with bathroom en suite. The main one with space for a dressing room. Includes storage room of 16 m. And underground parking space. By location it is in an exceptional place to live or for profitability with great potential. Located in the most prominent and well-known areas of Marbella, surrounded by all kinds of shops and high-end services. Do not hesitate to call us and arrange a visit or more information.