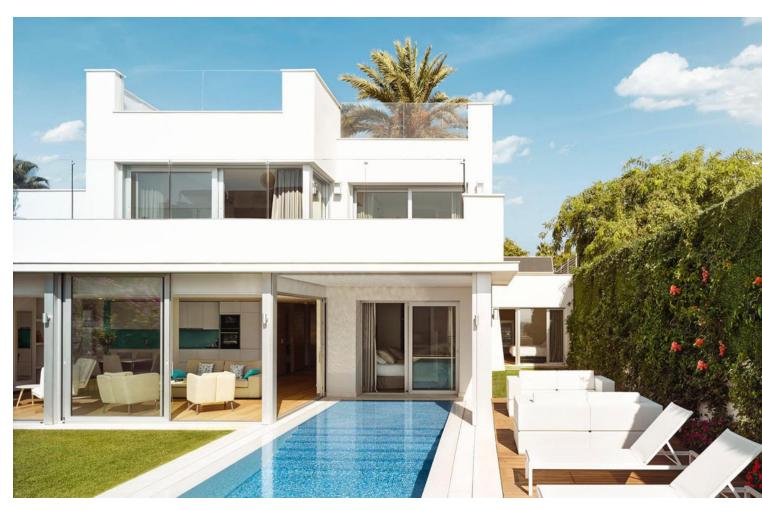

Contemporary 2nd line beach villa in Puente Romano, Golden Mile-Marbella. Built on 2 levels, this property comprises a good size open plan living/ dining room with integrated modern kitchen, fully equipped with top quality appliances and access to a south-facing terrace, garden, and pool. This level offers 2 bedroom suites, one of which with access to the garden. On the upper level there is the en-suite master bedroom with walk-in wardrobes and access to the terrace with breathtaking sea vies; as well as an additional en-suite double guest bedroom. The property is completed by a self contained en-suite bedroom on the ground level with separate access, ideal for staff or guests. Extra features include: under-floor heating throughout; A/C throughout; marble floors; good size swimming pool; alarm system, security blinds, wooden floors, etc. An incredible opportunity on the market to purchase a beachside villa in Marbella's most desirable resort.

| Setting Beachside                 | Orientation South   | Condition Excellent Recently Renovated Recently Refurbished                                                           | Pool Private               |
|-----------------------------------|---------------------|-----------------------------------------------------------------------------------------------------------------------|----------------------------|
| Climate Control  Air Conditioning | <b>Views</b><br>Sea | Features Covered Terrace Fitted Wardrobes Near Transport Private Terrace Satellite TV Ensuite Bathroom Double Glazing | Furniture Fully Furnished  |
| <b>Kitchen</b> ✓ Partially Fitted | Garden Private      | Security Electric Blinds Entry Phone Alarm System 24 Hour Security                                                    | <b>Utilities</b> Telephone |