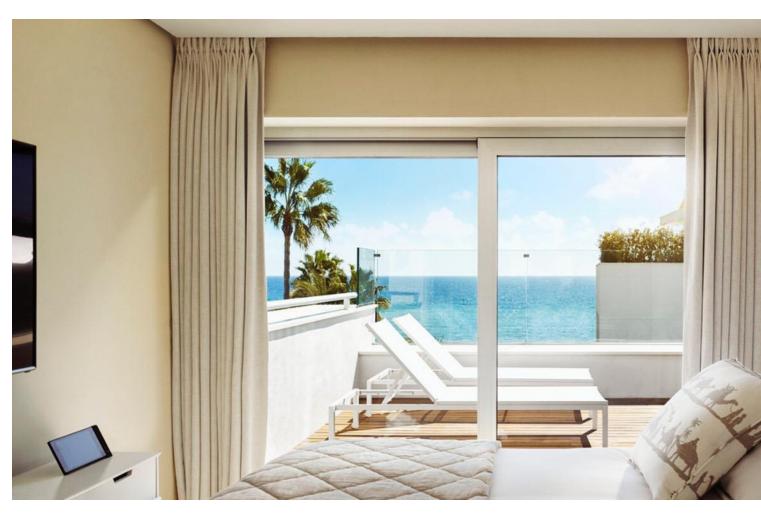

Contemporary 2nd line beach villa in Puente Romano, Golden Mile-Marbella. Built on 2 levels, this property comprises a good size open plan living/ dining room with integrated modern kitchen, fully equipped with top quality appliances and access to a south-facing terrace, garden, and pool. This level offers 2 bedroom suites, one of which with access to the garden. On the upper level there is the en-suite master bedroom with walk-in wardrobes and access to the terrace with breathtaking sea vies; as well as an additional en-suite double guest bedroom. The property is completed by a self contained en-suite bedroom on the ground level with separate access, ideal for staff or guests. Extra features include: under-floor heating throughout; A/C throughout; marble floors; good size swimming pool; alarm system, security blinds, wooden floors, etc. An incredible opportunity on the market to purchase a beachside villa in Marbella's most desirable resort.

| Setting Beachside                 | Orientation South   | Condition Excellent Recently Renovated Recently Refurbished                                                           | Pool Private               |
|-----------------------------------|---------------------|-----------------------------------------------------------------------------------------------------------------------|----------------------------|
| Climate Control  Air Conditioning | <b>Views</b><br>Sea | Features Covered Terrace Fitted Wardrobes Near Transport Private Terrace Satellite TV Ensuite Bathroom Double Glazing | Furniture Fully Furnished  |
| <b>Kitchen</b> ✓ Partially Fitted | Garden Private      | Security Electric Blinds Entry Phone Alarm System 24 Hour Security                                                    | <b>Utilities</b> Telephone |