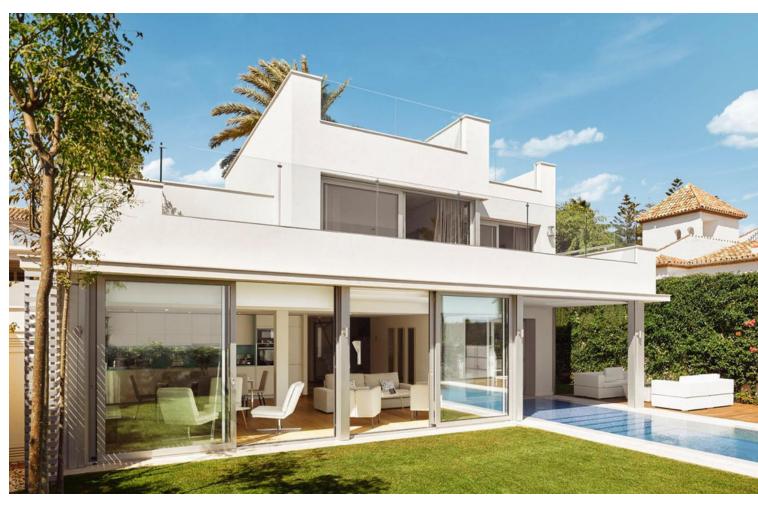

Contemporary 2nd line beach villa in Puente Romano, Golden Mile-Marbella. Built on 2 levels, this property comprises a good size open plan living/ dining room with integrated modern kitchen, fully equipped with top quality appliances and access to a south-facing terrace, garden, and pool. This level offers 2 bedroom suites, one of which with access to the garden. On the upper level there is the en-suite master bedroom with walk-in wardrobes and access to the terrace with breathtaking sea vies; as well as an additional en-suite double guest bedroom. The property is completed by a self contained en-suite bedroom on the ground level with separate access, ideal for staff or guests. Extra features include: under-floor heating throughout; A/C throughout; marble floors; good size swimming pool; alarm system, security blinds, wooden floors, etc. An incredible opportunity on the market to purchase a beachside villa in Marbella's most desirable resort.

| Setting Beachside                 | Orientation South   | Condition Excellent Recently Renovated Recently Refurbished                                                           | Pool Private               |
|-----------------------------------|---------------------|-----------------------------------------------------------------------------------------------------------------------|----------------------------|
| Climate Control  Air Conditioning | <b>Views</b><br>Sea | Features Covered Terrace Fitted Wardrobes Near Transport Private Terrace Satellite TV Ensuite Bathroom Double Glazing | Furniture Fully Furnished  |
| <b>Kitchen</b> ✓ Partially Fitted | Garden Private      | Security Electric Blinds Entry Phone Alarm System 24 Hour Security                                                    | <b>Utilities</b> Telephone |