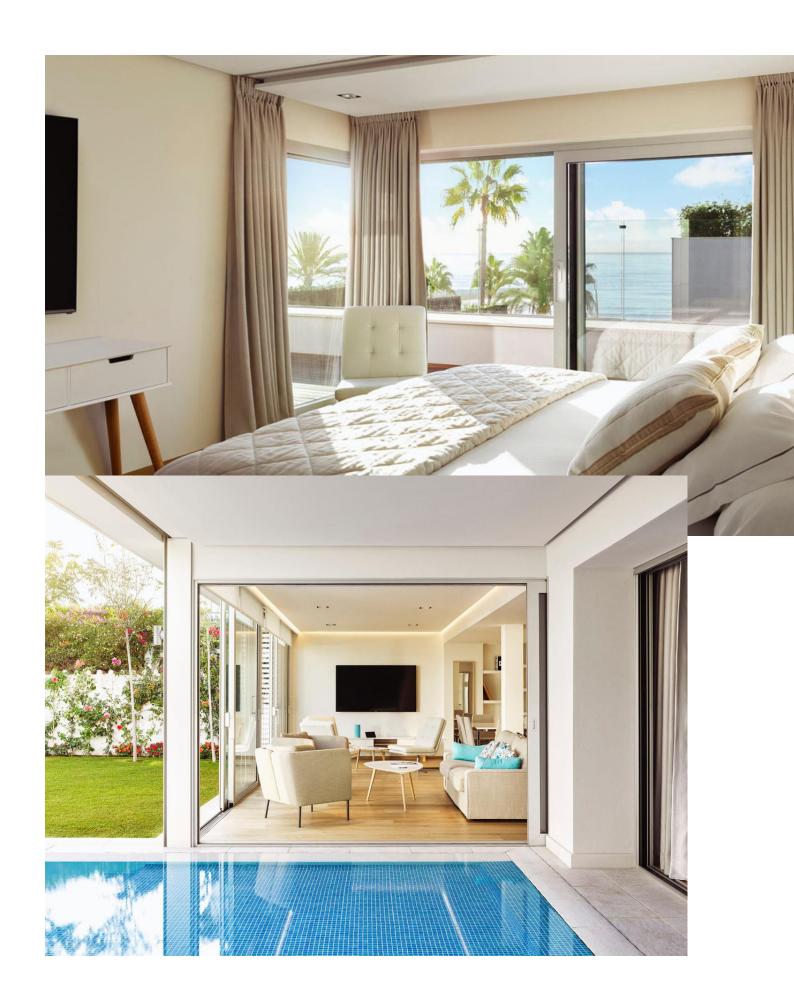

Contemporary 2nd line beach villa in Puente Romano, Golden Mile-Marbella. Built on 2 levels, this property comprises a good size open plan living/ dining room with integrated modern kitchen, fully equipped with top quality appliances and access to a south-facing terrace, garden, and pool. This level offers 2 bedroom suites, one of which with access to the garden. On the upper level there is the en-suite master bedroom with walk-in wardrobes and access to the terrace with breathtaking sea vies; as well as an additional en-suite double guest bedroom. The property is completed by a self contained en-suite bedroom on the ground level with separate access, ideal for staff or guests. Extra features include: under-floor heating throughout; A/C throughout; marble floors; good size swimming pool; alarm system, security blinds, wooden floors, etc. An incredible opportunity on the market to purchase a beachside villa in Marbella's most desirable resort.

| Setting Beachside                 | Orientation South   | Condition Excellent Recently Renovated Recently Refurbished                                                           | Pool Private               |
|-----------------------------------|---------------------|-----------------------------------------------------------------------------------------------------------------------|----------------------------|
| Climate Control  Air Conditioning | <b>Views</b><br>Sea | Features Covered Terrace Fitted Wardrobes Near Transport Private Terrace Satellite TV Ensuite Bathroom Double Glazing | Furniture Fully Furnished  |
| <b>Kitchen</b> ✓ Partially Fitted | Garden Private      | Security Electric Blinds Entry Phone Alarm System 24 Hour Security                                                    | <b>Utilities</b> Telephone |