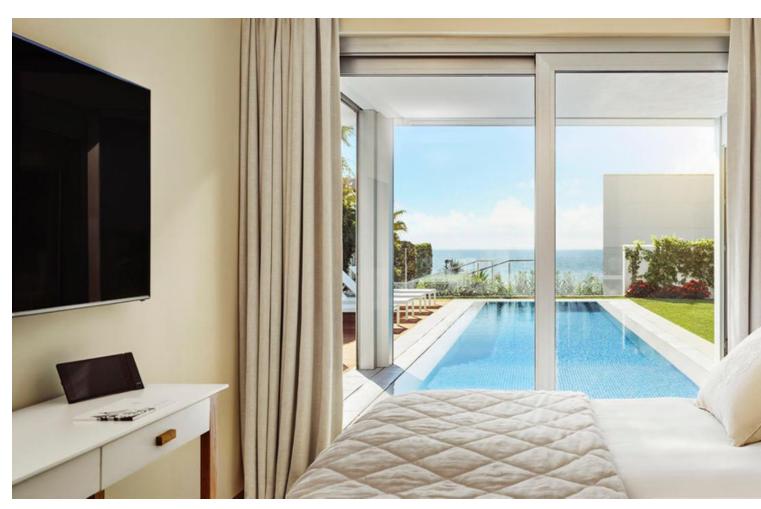

Contemporary 2nd line beach villa in Puente Romano, Golden Mile-Marbella. Built on 2 levels, this property comprises a good size open plan living/ dining room with integrated modern kitchen, fully equipped with top quality appliances and access to a south-facing terrace, garden, and pool. This level offers 2 bedroom suites, one of which with access to the garden. On the upper level there is the en-suite master bedroom with walk-in wardrobes and access to the terrace with breathtaking sea vies; as well as an additional en-suite double guest bedroom. The property is completed by a self contained en-suite bedroom on the ground level with separate access, ideal for staff or guests. Extra features include: under-floor heating throughout; A/C throughout; marble floors; good size swimming pool; alarm system, security blinds, wooden floors, etc. An incredible opportunity on the market to purchase a beachside villa in Marbella's most desirable resort.

| Setting Beachside                 | Orientation South   | Condition Excellent Recently Renovated Recently Refurbished                                                           | Pool Private               |
|-----------------------------------|---------------------|-----------------------------------------------------------------------------------------------------------------------|----------------------------|
| Climate Control  Air Conditioning | <b>Views</b><br>Sea | Features Covered Terrace Fitted Wardrobes Near Transport Private Terrace Satellite TV Ensuite Bathroom Double Glazing | Furniture Fully Furnished  |
| <b>Kitchen</b> ✓ Partially Fitted | Garden Private      | Security Electric Blinds Entry Phone Alarm System 24 Hour Security                                                    | <b>Utilities</b> Telephone |