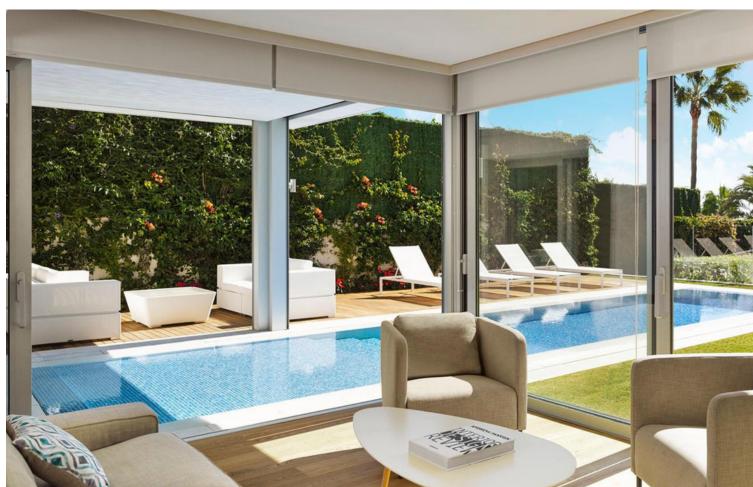

Contemporary 2nd line beach villa in Puente Romano, Golden Mile-Marbella. Built on 2 levels, this property comprises a good size open plan living/ dining room with integrated modern kitchen, fully equipped with top quality appliances and access to a south-facing terrace, garden, and pool. This level offers 2 bedroom suites, one of which with access to the garden. On the upper level there is the en-suite master bedroom with walk-in wardrobes and access to the terrace with breathtaking sea vies; as well as an additional en-suite double guest bedroom. The property is completed by a self contained en-suite bedroom on the ground level with separate access, ideal for staff or guests. Extra features include: under-floor heating throughout; A/C throughout; marble floors; good size swimming pool; alarm system, security blinds, wooden floors, etc. An incredible opportunity on the market to purchase a beachside villa in Marbella's most desirable resort.

| Setting Beachside                 | Orientation South   | Condition Excellent Recently Renovated Recently Refurbished                                                           | Pool Private               |
|-----------------------------------|---------------------|-----------------------------------------------------------------------------------------------------------------------|----------------------------|
| Climate Control  Air Conditioning | <b>Views</b><br>Sea | Features Covered Terrace Fitted Wardrobes Near Transport Private Terrace Satellite TV Ensuite Bathroom Double Glazing | Furniture Fully Furnished  |
| <b>Kitchen</b> ✓ Partially Fitted | Garden Private      | Security Electric Blinds Entry Phone Alarm System 24 Hour Security                                                    | <b>Utilities</b> Telephone |