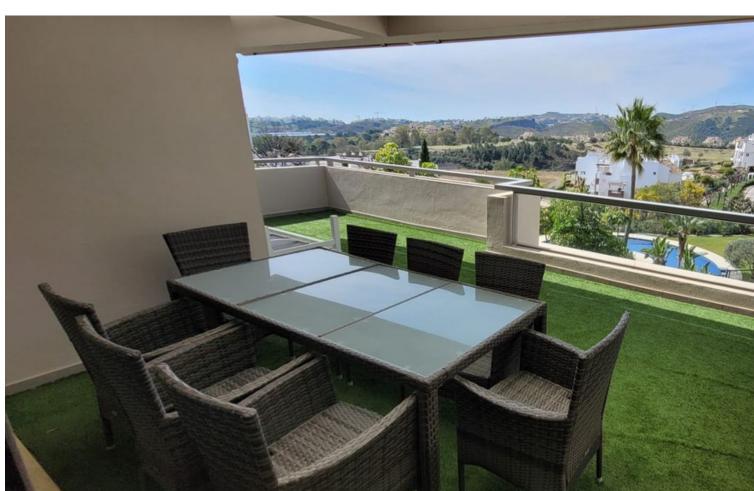

3

3

152 m<sup>2</sup>

QUALITY PROPERTY NEXT TO GOLF Elegant property, located in the lower part of Benahavis, next to several golf courses (Los Arqueros, La Alquería...etc) just a few minutes from San Pedro, the town of Benahavis, and Puerto Banus. Large property with very good qualities, consisting of a total of three bedrooms, three bathrooms, a spacious living room with a large open kitchen with a laundry area and two fantastic terraces, one interior and one exterior. Includes garage and storage room. Established within an exclusive urbanization with 24 hour security, outdoor pool, indoor pool, gym...etc. An ideal property for clients who want to enjoy a quality property next to the golf courses.