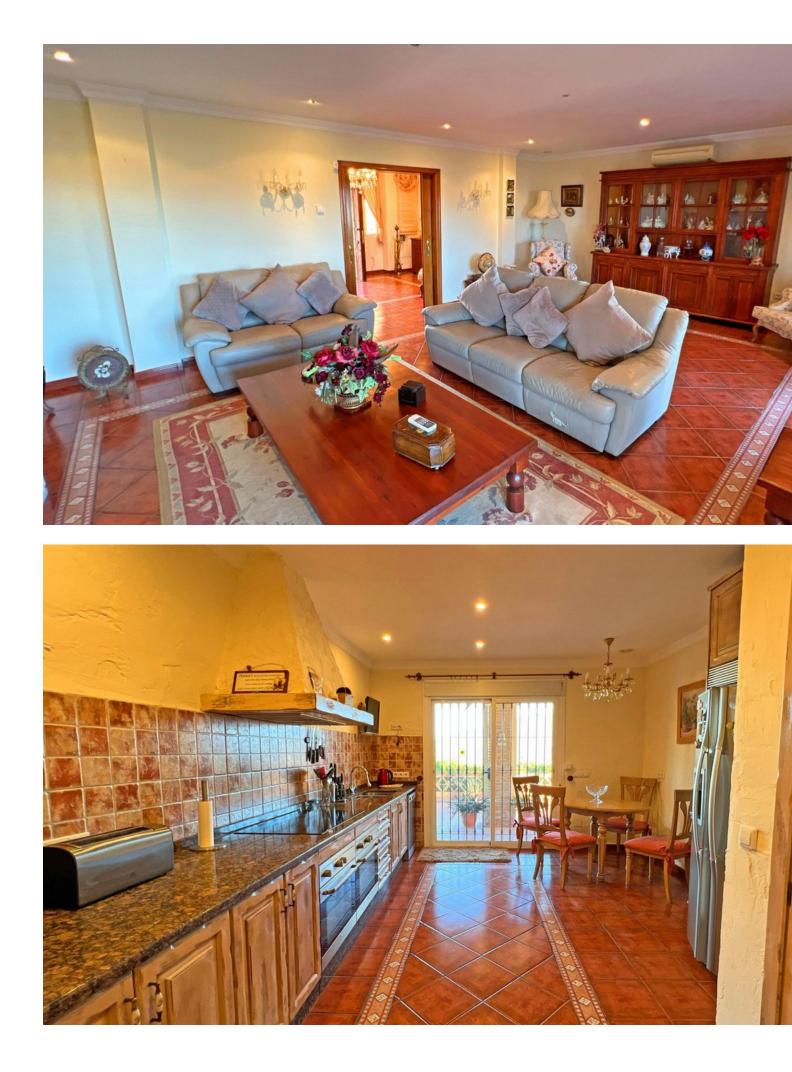

3

This stunning finca in La Cala de Mijas is an oasis of tranquility and luxury, ideal for those seeking to enjoy the best views and privacy. With views of the mountains and the town of Mijas, the property has 3 bedrooms and 3 bathrooms, making it perfect for families or groups of friends. The house has an office and laundry room for those who need to work from home, as well as a covered garage to protect their vehicles. The living room is very spacious and has a fireplace, making it a cozy and warm place to relax. From here, you can access the terrace and garden, where you can enjoy the tranquility and beauty of your surroundings. The finca also has an asphalt exterior area for parking cars and a garden area with a pool, perfect for refreshing and enjoying the sun during the summer. The barbecue area, with a bar counter, is an ideal space for organizing parties and gatherings with friends and family. Finally, the finca has a spacious basement of about 150m2, which can be used as a storage room, gym or additional living space. With its south-facing orientation, the finca is very sunny and bright, making it an ideal place to live. Don't miss the opportunity to see this wonderful property in person!