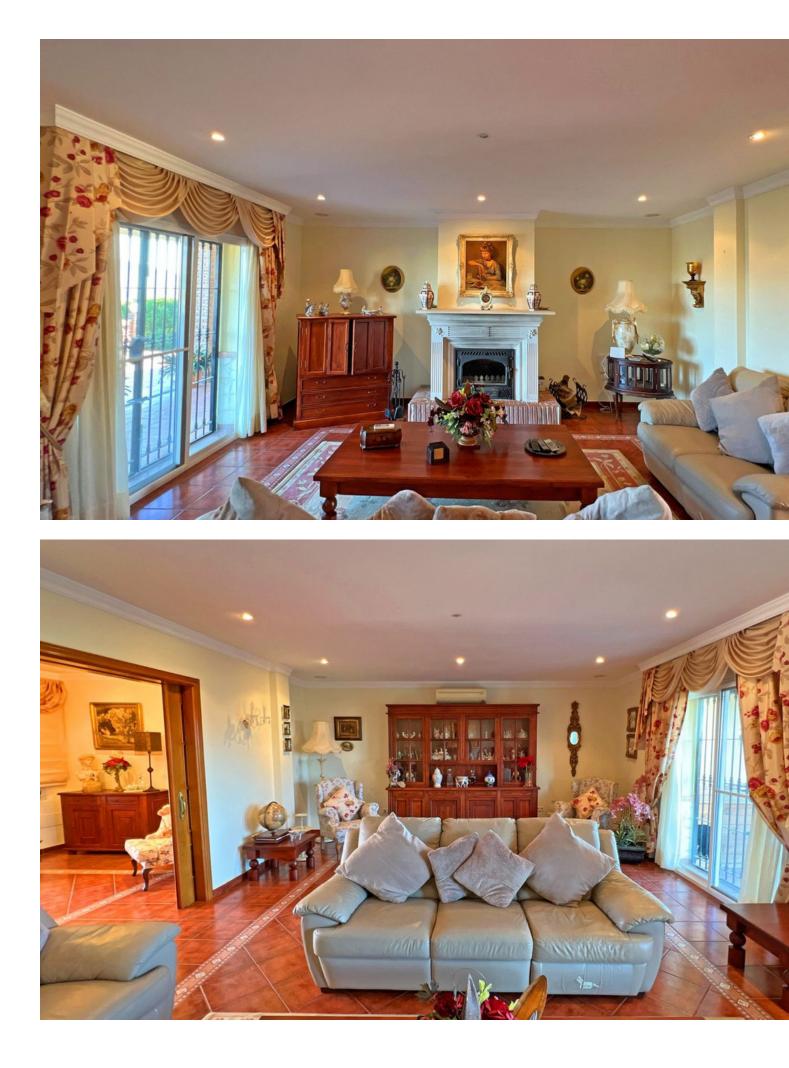

3

This stunning finca in La Cala de Mijas is an oasis of tranquility and luxury, ideal for those seeking to enjoy the best views and privacy. With views of the mountains and the town of Mijas, the property has 3 bedrooms and 3 bathrooms, making it perfect for families or groups of friends. The house has an office and laundry room for those who need to work from home, as well as a covered garage to protect their vehicles. The living room is very spacious and has a fireplace, making it a cozy and warm place to relax. From here, you can access the terrace and garden, where you can enjoy the tranquility and beauty of your surroundings. The finca also has an asphalt exterior area for parking cars and a garden area with a pool, perfect for refreshing and enjoying the sun during the summer. The barbecue area, with a bar counter, is an ideal space for organizing parties and gatherings with friends and family. Finally, the finca has a spacious basement of about 150m2, which can be used as a storage room, gym or additional living space. With its south-facing orientation, the finca is very sunny and bright, making it an ideal place to live. Don't miss the opportunity to see this wonderful property in person!

<sup>®</sup> Mountain

🗸 Panoramic

🗸 Country

🗸 Forest

Views

Category Luxury Condition Excellent

- Features Covered Terrace Fitted Wardrobes Private Terrace Solarium Games Room Guest Apartment Storage Room Utility Room Barbeque Double Glazing Basement Security
- Gated Complex Alarm System Safe