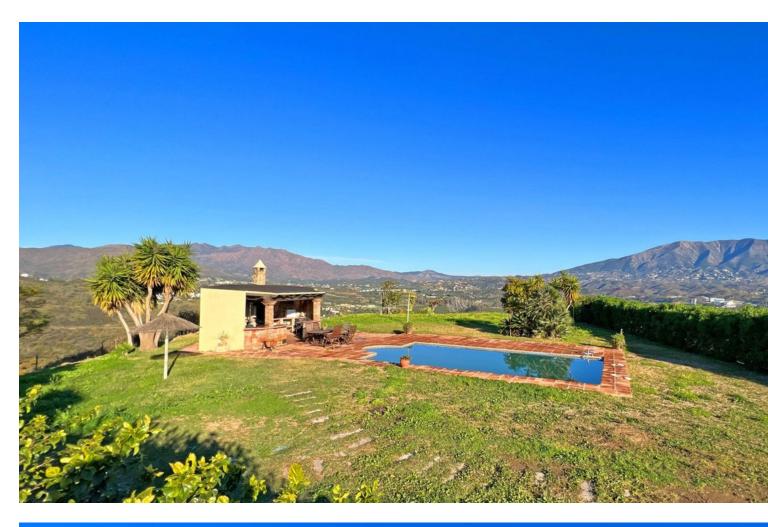

3

This stunning finca in La Cala de Mijas is an oasis of tranquility and luxury, ideal for those seeking to enjoy the best views and privacy. With views of the mountains and the town of Mijas, the property has 3 bedrooms and 3 bathrooms, making it perfect for families or groups of friends. The house has an office and laundry room for those who need to work from home, as well as a covered garage to protect their vehicles. The living room is very spacious and has a fireplace, making it a cozy and warm place to relax. From here, you can access the terrace and garden, where you can enjoy the tranquility and beauty of your surroundings. The finca also has an asphalt exterior area for parking cars and a garden area with a pool, perfect for refreshing and enjoying the sun during the summer. The barbecue area, with a bar counter, is an ideal space for organizing parties and gatherings with friends and family. Finally, the finca has a spacious basement of about 150m2, which can be used as a storage room, gym or additional living space. With its south-facing orientation, the finca is very sunny and bright, making it an ideal place to live. Don't miss the opportunity to see this wonderful property in person!

<sup>®</sup> Mountain

🗸 Panoramic

🗸 Country

🗸 Forest

Views

Category Luxury Condition Excellent

- Features Covered Terrace Fitted Wardrobes Private Terrace Solarium Games Room Guest Apartment Storage Room Utility Room Barbeque Double Glazing Basement Security
- Gated Complex Alarm System Safe

Pool Y Private

Furniture Fully Furnished Part Furnished

Parking Underground Covered Open

More Than One
Private