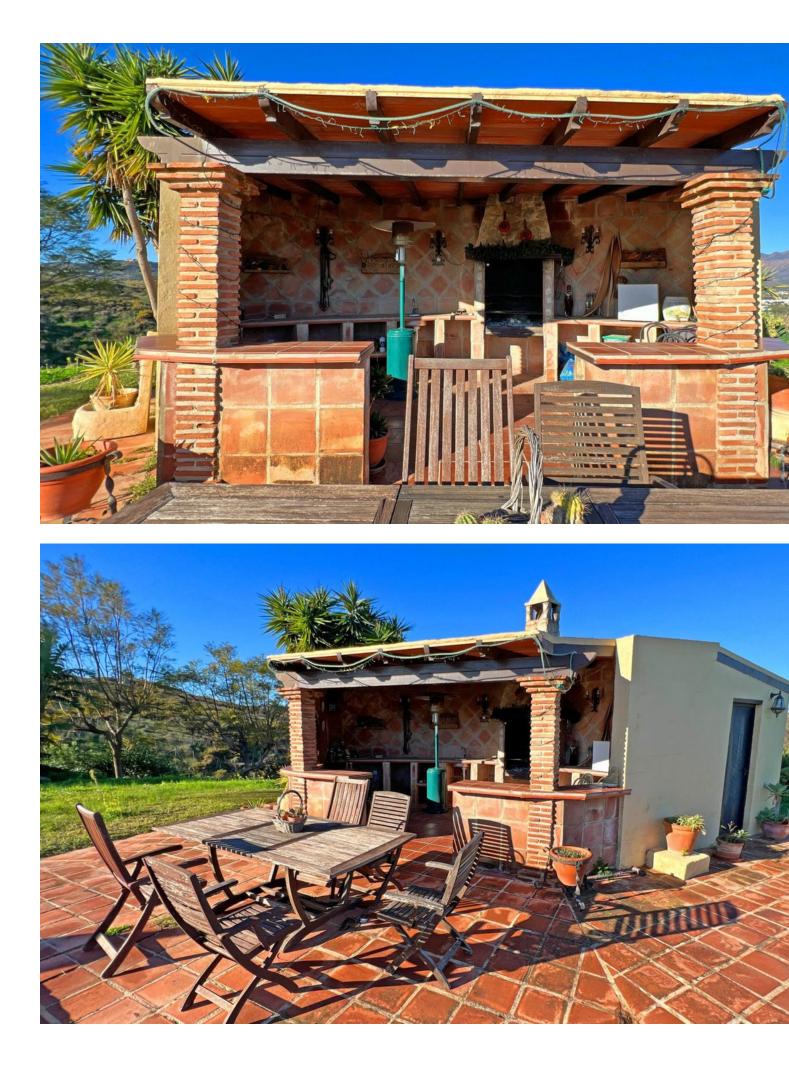

3

This stunning finca in La Cala de Mijas is an oasis of tranquility and luxury, ideal for those seeking to enjoy the best views and privacy. With views of the mountains and the town of Mijas, the property has 3 bedrooms and 3 bathrooms, making it perfect for families or groups of friends. The house has an office and laundry room for those who need to work from home, as well as a covered garage to protect their vehicles. The living room is very spacious and has a fireplace, making it a cozy and warm place to relax. From here, you can access the terrace and garden, where you can enjoy the tranquility and beauty of your surroundings. The finca also has an asphalt exterior area for parking cars and a garden area with a pool, perfect for refreshing and enjoying the sun during the summer. The barbecue area, with a bar counter, is an ideal space for organizing parties and gatherings with friends and family. Finally, the finca has a spacious basement of about 150m2, which can be used as a storage room, gym or additional living space. With its south-facing orientation, the finca is very sunny and bright, making it an ideal place to live. Don't miss the opportunity to see this wonderful property in person!

<sup>®</sup> Mountain

🗸 Panoramic

🗸 Country

🗸 Forest

Views

Category Luxury Condition Excellent

- Features Covered Terrace Fitted Wardrobes Private Terrace Solarium Games Room Guest Apartment Storage Room Utility Room Barbeque Double Glazing Basement Security
- Gated Complex Alarm System Safe