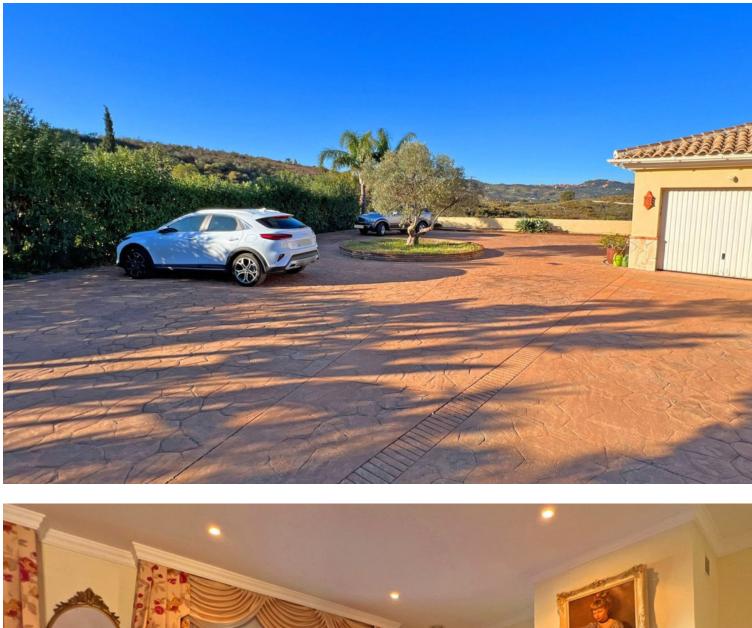

3

This stunning finca in La Cala de Mijas is an oasis of tranquility and luxury, ideal for those seeking to enjoy the best views and privacy. With views of the mountains and the town of Mijas, the property has 3 bedrooms and 3 bathrooms, making it perfect for families or groups of friends. The house has an office and laundry room for those who need to work from home, as well as a covered garage to protect their vehicles. The living room is very spacious and has a fireplace, making it a cozy and warm place to relax. From here, you can access the terrace and garden, where you can enjoy the tranquility and beauty of your surroundings. The finca also has an asphalt exterior area for parking cars and a garden area with a pool, perfect for refreshing and enjoying the sun during the summer. The barbecue area, with a bar counter, is an ideal space for organizing parties and gatherings with friends and family. Finally, the finca has a spacious basement of about 150m2, which can be used as a storage room, gym or additional living space. With its south-facing orientation, the finca is very sunny and bright, making it an ideal place to live. Don't miss the opportunity to see this wonderful property in person!