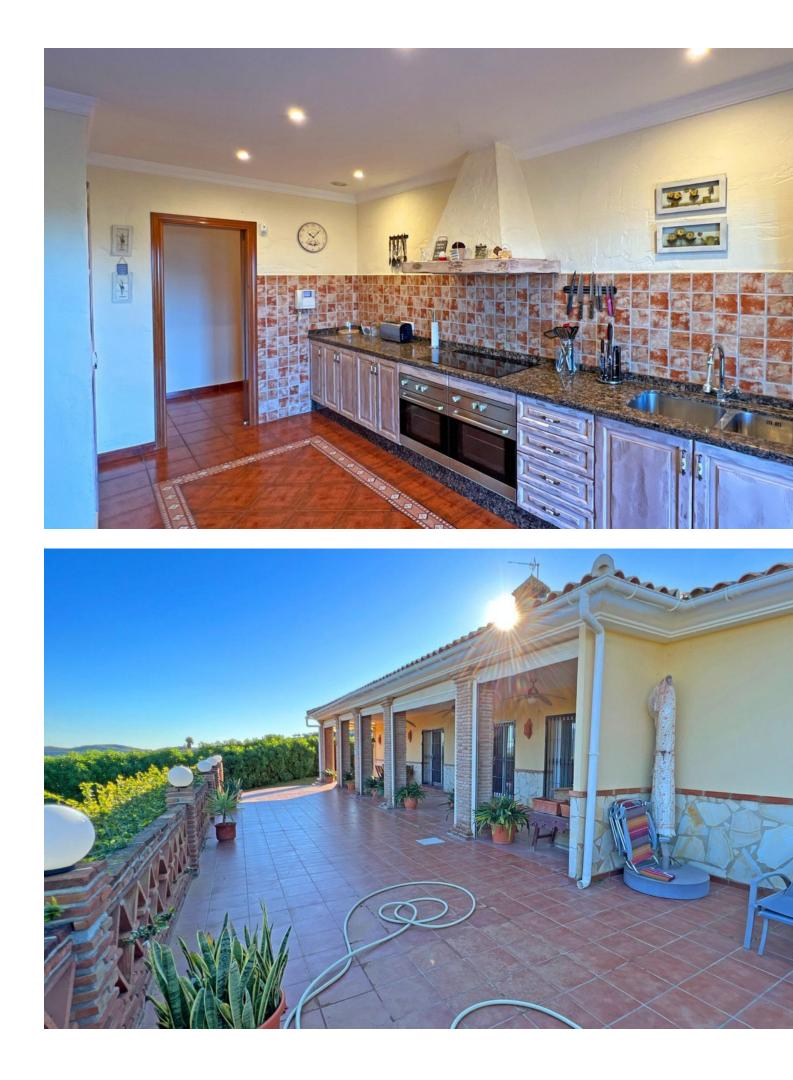

3

This stunning finca in La Cala de Mijas is an oasis of tranquility and luxury, ideal for those seeking to enjoy the best views and privacy. With views of the mountains and the town of Mijas, the property has 3 bedrooms and 3 bathrooms, making it perfect for families or groups of friends. The house has an office and laundry room for those who need to work from home, as well as a covered garage to protect their vehicles. The living room is very spacious and has a fireplace, making it a cozy and warm place to relax. From here, you can access the terrace and garden, where you can enjoy the tranquility and beauty of your surroundings. The finca also has an asphalt exterior area for parking cars and a garden area with a pool, perfect for refreshing and enjoying the sun during the summer. The barbecue area, with a bar counter, is an ideal space for organizing parties and gatherings with friends and family. Finally, the finca has a spacious basement of about 150m2, which can be used as a storage room, gym or additional living space. With its south-facing orientation, the finca is very sunny and bright, making it an ideal place to live. Don't miss the opportunity to see this wonderful property in person!

Setting Suburban

Climate Control Air Conditioning Fireplace

Kitchen Fully Fitted

Utilities VElectricity

💙 Private

Garden

Orientation

South South West