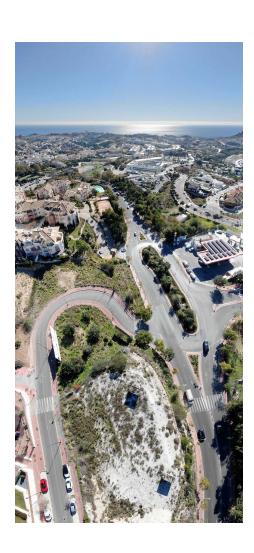

## Sales - Plot - Benalmadena 780.000€

www.mibgroup.es +34 662 58 96 58 info@mibgroup.es

Ref.-ID: MIBGR4305496 Benalmadena Plot

3003 m2

Commercial urban plot of 3003 m<sup>2</sup> facing south, which offers demonstrable profitability. Privileged location, high density of homes located in high standing urbanizations. It has infographics of two preliminary projects: A restaurant and a shopping center. Zone with all services. Ideal plot for a project on the Costa del Sol. Spectacular views of the town of Benalmádena and the sea. No possibility of new construction that obstructs the views. Plot in height, on the A-368 road (immediate exit from the road). Technical details: Situation and surfaces: "3003 level m², CO-1 and CO-2 constitute a single urban plot". Occupation: 35%. Buildable: 0.40 m²/m² (about 1,250m2 of roof). Maximum height: Two floors. Setbacks: 3m of separation to boundaries. Holders of the boundaries: Linda to the north with a green area and Av. Rocas Blancas (OWNER: Benalmádena City Council); to the west with a green area and the A-368 highway (OWNER: Benalmádena City Council); to the south with the A-368 highway and Av. Rocas Blancas (OWNER: Benalmádena City Council); and to the east with the General System of Free Spaces and Av. Rocas Blancas (OWNER: Benalmádena City Council). Type of land: Direct urban land (Ordinance of commercial application). License: The license is direct (without the need to carry out a prior management study). Materials allowed: All, without limitations. Easements: None; Neither facilities, nor pipes, nor easements of lights, views, etc. Services and infrastructures: Completely consolidated urban land. It has all the urban services at the foot of the plot. Accesses: Rolled, paved and sidewalk. Derived expenses: Expenses derived from the notary: [1,000 (Amount approx.). Registration fee in the Land Registry: [1,000 (approx. amount). Property Transfer Tax: [168,000 (It is settled by VAT). Area: Residential area of high standing developments, close to the iconic SPA Sensara, the 'Benalmádena Golf' course and the Benalmádena hospital. 10 minutes from Puerto Marina (Puerto deportivo de Benalmádena). 15 minutes by car from the airport of Malaga - Costa del Sol (AGP). 5 minutes from the AP-7 motorway. Buses: M-103, M-126, M-126 100m from the entrance to the site.