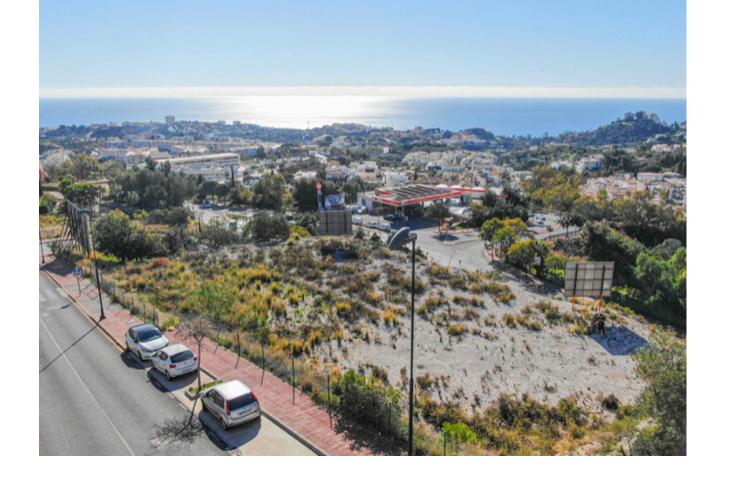

## Sales - Plot - Benalmadena 780.000€

www.mibgroup.es +34 662 58 96 58 info@mibgroup.es

Ref.-ID: MIBGR4305496 Benalmadena Plot

3003 m2

Commercial urban plot of 3003 m<sup>2</sup> facing south, which offers demonstrable profitability. Privileged location, high density of homes located in high standing urbanizations. It has infographics of two preliminary projects: A restaurant and a shopping center. Zone with all services. Ideal plot for a project on the Costa del Sol. Spectacular views of the town of Benalmádena and the sea. No possibility of new construction that obstructs the views. Plot in height, on the A-368 road (immediate exit from the road). Technical details: Situation and surfaces: "3003 level m², CO-1 and CO-2 constitute a single urban plot". Occupation: 35%. Buildable: 0.40 m²/m² (about 1,250m2 of roof). Maximum height: Two floors. Setbacks: 3m of separation to boundaries. Holders of the boundaries: Linda to the north with a green area and Av. Rocas Blancas (OWNER: Benalmádena City Council); to the west with a green area and the A-368 highway (OWNER: Benalmádena City Council); to the south with the A-368 highway and Av. Rocas Blancas (OWNER: Benalmádena City Council); and to the east with the General System of Free Spaces and Av. Rocas Blancas (OWNER: Benalmádena City Council). Type of land: Direct urban land (Ordinance of commercial application). License: The license is direct (without the need to carry out a prior management study). Materials allowed: All, without limitations. Easements: None; Neither facilities, nor pipes, nor easements of lights, views, etc. Services and infrastructures: Completely consolidated urban land. It has all the urban services at the foot of the plot. Accesses: Rolled, paved and sidewalk. Derived expenses: Expenses derived from the notary: [1,000 (Amount approx.). Registration fee in the Land Registry: [1,000 (approx. amount). Property Transfer Tax: [168,000 (It is settled by VAT). Area: Residential area of high standing developments, close to the iconic SPA Sensara, the 'Benalmádena Golf' course and the Benalmádena hospital. 10 minutes from Puerto Marina (Puerto deportivo de Benalmádena). 15 minutes by car from the airport of Malaga - Costa del Sol (AGP). 5 minutes from the AP-7 motorway. Buses: M-103, M-126, M-126 100m from the entrance to the site.