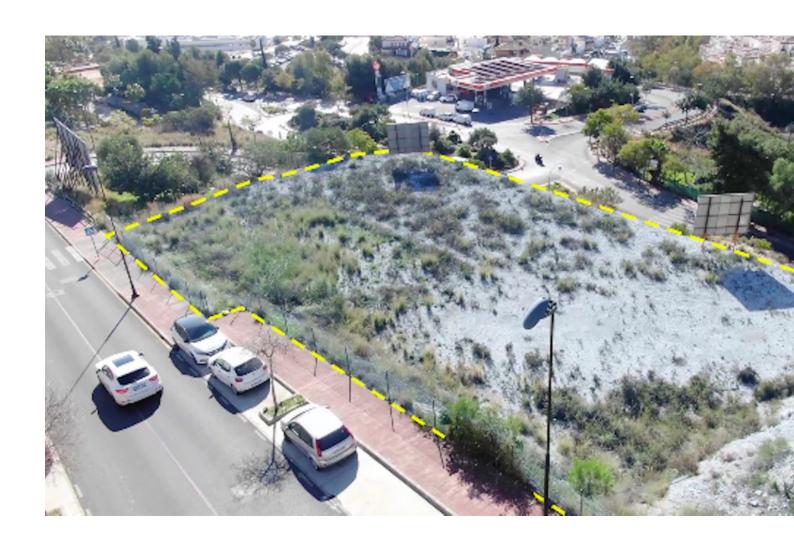

## Sales - Plot - Benalmadena 780.000€

www.mibgroup.es +34 662 58 96 58 info@mibgroup.es

Ref.-ID: MIBGR4305496 Benalmadena Plot

3003 m2

Commercial urban plot of 3003 m<sup>2</sup> facing south, which offers demonstrable profitability. Privileged location, high density of homes located in high standing urbanizations. It has infographics of two preliminary projects: A restaurant and a shopping center. Zone with all services. Ideal plot for a project on the Costa del Sol. Spectacular views of the town of Benalmádena and the sea. No possibility of new construction that obstructs the views. Plot in height, on the A-368 road (immediate exit from the road). Technical details: Situation and surfaces: "3003 level m², CO-1 and CO-2 constitute a single urban plot". Occupation: 35%. Buildable: 0.40 m²/m² (about 1,250m2 of roof). Maximum height: Two floors. Setbacks: 3m of separation to boundaries. Holders of the boundaries: Linda to the north with a green area and Av. Rocas Blancas (OWNER: Benalmádena City Council); to the west with a green area and the A-368 highway (OWNER: Benalmádena City Council); to the south with the A-368 highway and Av. Rocas Blancas (OWNER: Benalmádena City Council); and to the east with the General System of Free Spaces and Av. Rocas Blancas (OWNER: Benalmádena City Council). Type of land: Direct urban land (Ordinance of commercial application). License: The license is direct (without the need to carry out a prior management study). Materials allowed: All, without limitations. Easements: None; Neither facilities, nor pipes, nor easements of lights, views, etc. Services and infrastructures: Completely consolidated urban land. It has all the urban services at the foot of the plot. Accesses: Rolled, paved and sidewalk. Derived expenses: Expenses derived from the notary: [1,000 (Amount approx.). Registration fee in the Land Registry: [1,000 (approx. amount). Property Transfer Tax: [168,000 (It is settled by VAT). Area: Residential area of high standing developments, close to the iconic SPA Sensara, the 'Benalmádena Golf' course and the Benalmádena hospital. 10 minutes from Puerto Marina (Puerto deportivo de Benalmádena). 15 minutes by car from the airport of Malaga - Costa del Sol (AGP). 5 minutes from the AP-7 motorway. Buses: M-103, M-126, M-126 100m from the entrance to the site.