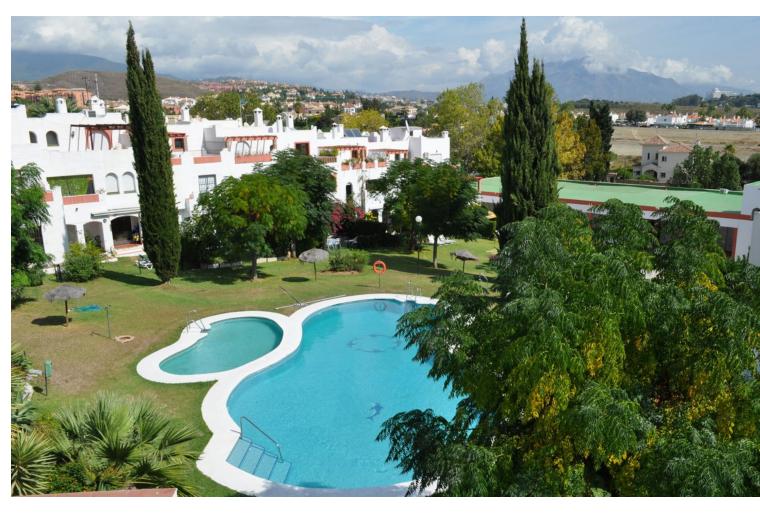

50 m<sup>2</sup>

Spacious family townhouse located in the Water Gardens urbanisation in Bel Air, within easy walking distance to several supermarkets and amenitites, and just 10 minutes walk to the beach. This house has a desired position just in front of the common swimming pool, with only a few steps down from your own terrace. The house also has a large private garden at the entrance of the house. Accomodation constss of: Ground floor: hallway, wide living room with fireplace and exit to the covered terrace, large kitchen where the previous utility room has been incorporated into the kitchen, guest toilet. First floor: bedroom with en-suite bathroom and exit to a private terrace with views to the sea and the gardenes, 2 guest bedrooms, one family bathroom. Second floor: One large bedroom with en-suite bathroom and exit to a large solarium terrace with open views to the sea and the mountains. Also another terrace with mountain views. There is plenty of parking spaces on the private road within the urbanisation (right outside the house). This house is in good working condition and is one of the largest properties within the urbanisation. It also has great potential for refurbishment to a more comtemporary house.