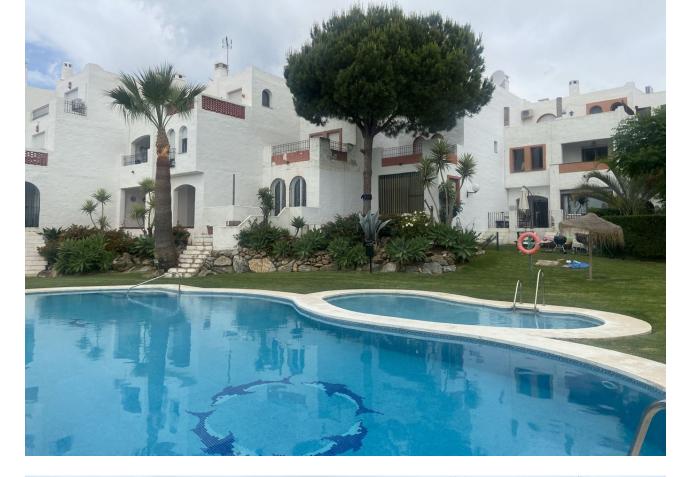

50 m<sup>2</sup>

Spacious family townhouse located in the Water Gardens urbanisation in Bel Air, within easy walking distance to several supermarkets and amenitites, and just 10 minutes walk to the beach. This house has a desired position just in front of the common swimming pool, with only a few steps down from your own terrace. The house also has a large private garden at the entrance of the house. Accomodation constss of: Ground floor: hallway, wide living room with fireplace and exit to the covered terrace, large kitchen where the previous utility room has been incorporated into the kitchen, guest toilet. First floor: bedroom with en-suite bathroom and exit to a private terrace with views to the sea and the gardenes, 2 guest bedrooms, one family bathroom. Second floor: One large bedroom with en-suite bathroom and exit to a large solarium terrace with open views to the sea and the mountains. Also another terrace with mountain views. There is plenty of parking spaces on the private road within the urbanisation (right outside the house). This house is in good working condition and is one of the largest properties within the urbanisation. It also has great potential for refurbishment to a more comtemporary house.