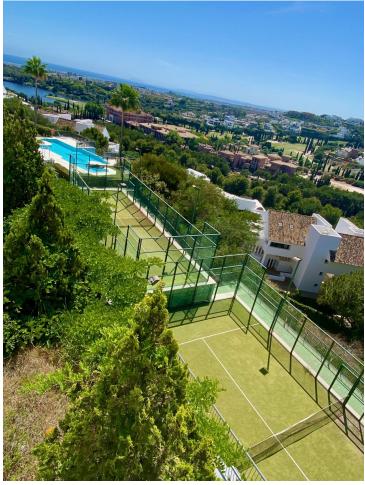

Great southwest facing unit in a well maintained gated urbanisation. Nice sunlight thanks to its orientation and upper floor. Open views to the sea, Los Flamingos golf course and Sierra Bermeja mountains. Spacious interior with a nice layout, and two terraces (covered and open). The development has two infinity pools with panoramic views, padel tennis courts and well maintained gardens. There is a huge private underground parking (53m2), a storage room, and an extra spot destined for a golf buggy, all included in the price. You can walk to the magical 5\* Villa Padierna hotel with several restaurants and a 2000m2 spa, and to the Los Flamingos golf course. All amenities such as a commercial area, the beaches of Costalita and beach clubs are 5mn away by car. A must see!