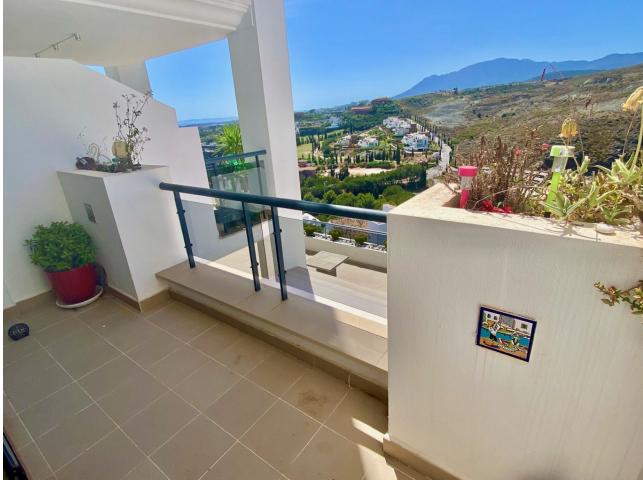

Great southwest facing unit in a well maintained gated urbanisation. Nice sunlight thanks to its orientation and upper floor. Open views to the sea, Los Flamingos golf course and Sierra Bermeja mountains. Spacious interior with a nice layout, and two terraces (covered and open). The development has two infinity pools with panoramic views, padel tennis courts and well maintained gardens. There is a huge private underground parking (53m2), a storage room, and an extra spot destined for a golf buggy, all included in the price. You can walk to the magical 5\* Villa Padierna hotel with several restaurants and a 2000m2 spa, and to the Los Flamingos golf course. All amenities such as a commercial area, the beaches of Costalita and beach clubs are 5mn away by car. A must see!