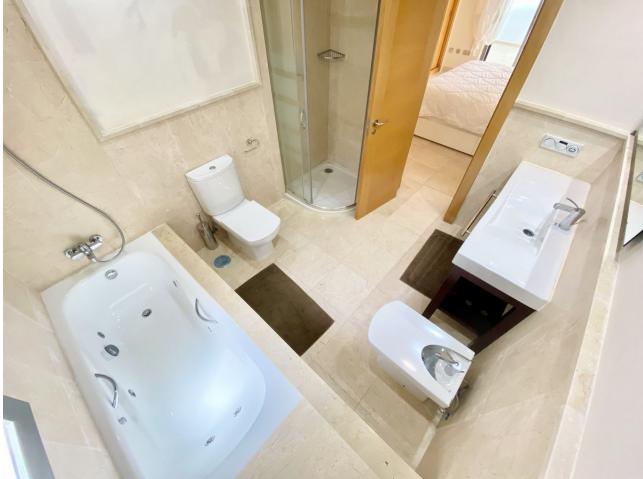

Great southwest facing unit in a well maintained gated urbanisation. Nice sunlight thanks to its orientation and upper floor. Open views to the sea, Los Flamingos golf course and Sierra Bermeja mountains. Spacious interior with a nice layout, and two terraces (covered and open). The development has two infinity pools with panoramic views, padel tennis courts and well maintained gardens. There is a huge private underground parking (53m2), a storage room, and an extra spot destined for a golf buggy, all included in the price. You can walk to the magical 5\* Villa Padierna hotel with several restaurants and a 2000m2 spa, and to the Los Flamingos golf course. All amenities such as a commercial area, the beaches of Costalita and beach clubs are 5mn away by car. A must see!