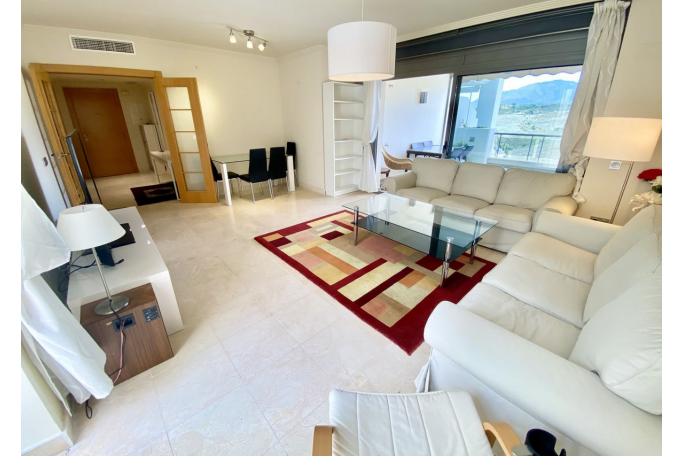

Great southwest facing unit in a well maintained gated urbanisation. Nice sunlight thanks to its orientation and upper floor. Open views to the sea, Los Flamingos golf course and Sierra Bermeja mountains. Spacious interior with a nice layout, and two terraces (covered and open). The development has two infinity pools with panoramic views, padel tennis courts and well maintained gardens. There is a huge private underground parking (53m2), a storage room, and an extra spot destined for a golf buggy, all included in the price. You can walk to the magical 5\* Villa Padierna hotel with several restaurants and a 2000m2 spa, and to the Los Flamingos golf course. All amenities such as a commercial area, the beaches of Costalita and beach clubs are 5mn away by car. A must see!