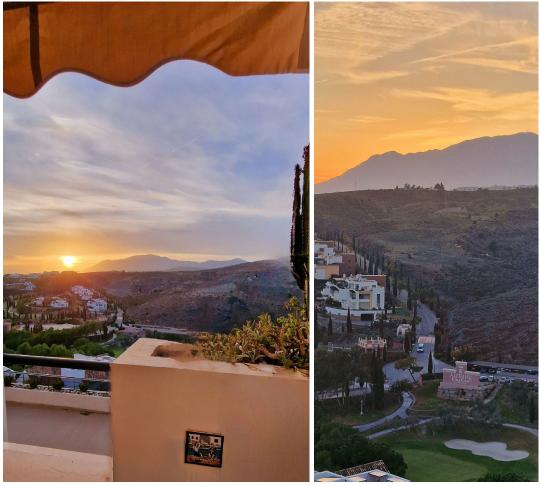

Great southwest facing unit in a well maintained gated urbanisation. Nice sunlight thanks to its orientation and upper floor. Open views to the sea, Los Flamingos golf course and Sierra Bermeja mountains. Spacious interior with a nice layout, and two terraces (covered and open). The development has two infinity pools with panoramic views, padel tennis courts and well maintained gardens. There is a huge private underground parking (53m2), a storage room, and an extra spot destined for a golf buggy, all included in the price. You can walk to the magical 5\* Villa Padierna hotel with several restaurants and a 2000m2 spa, and to the Los Flamingos golf course. All amenities such as a commercial area, the beaches of Costalita and beach clubs are 5mn away by car. A must see!