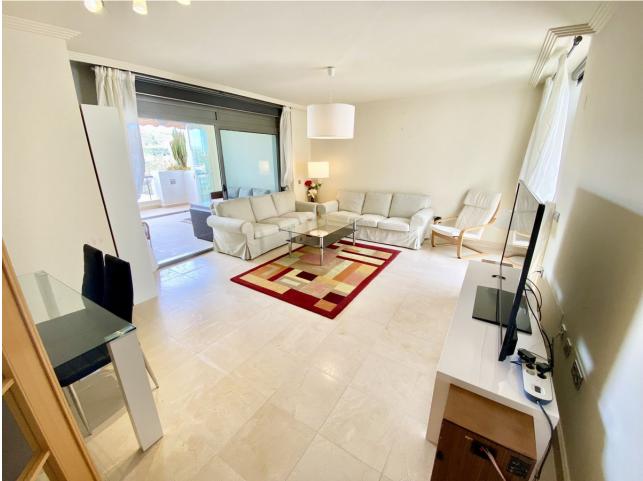

Great southwest facing unit in a well maintained gated urbanisation. Nice sunlight thanks to its orientation and upper floor. Open views to the sea, Los Flamingos golf course and Sierra Bermeja mountains. Spacious interior with a nice layout, and two terraces (covered and open). The development has two infinity pools with panoramic views, padel tennis courts and well maintained gardens. There is a huge private underground parking (53m2), a storage room, and an extra spot destined for a golf buggy, all included in the price. You can walk to the magical 5\* Villa Padierna hotel with several restaurants and a 2000m2 spa, and to the Los Flamingos golf course. All amenities such as a commercial area, the beaches of Costalita and beach clubs are 5mn away by car. A must see!