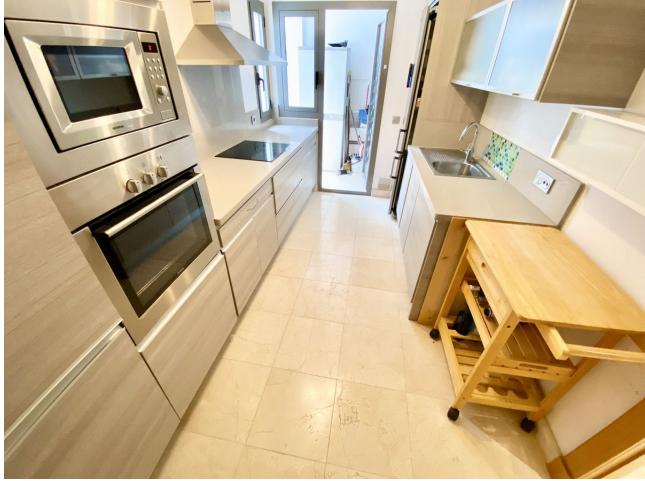

Great southwest facing unit in a well maintained gated urbanisation. Nice sunlight thanks to its orientation and upper floor. Open views to the sea, Los Flamingos golf course and Sierra Bermeja mountains. Spacious interior with a nice layout, and two terraces (covered and open). The development has two infinity pools with panoramic views, padel tennis courts and well maintained gardens. There is a huge private underground parking (53m2), a storage room, and an extra spot destined for a golf buggy, all included in the price. You can walk to the magical 5\* Villa Padierna hotel with several restaurants and a 2000m2 spa, and to the Los Flamingos golf course. All amenities such as a commercial area, the beaches of Costalita and beach clubs are 5mn away by car. A must see!