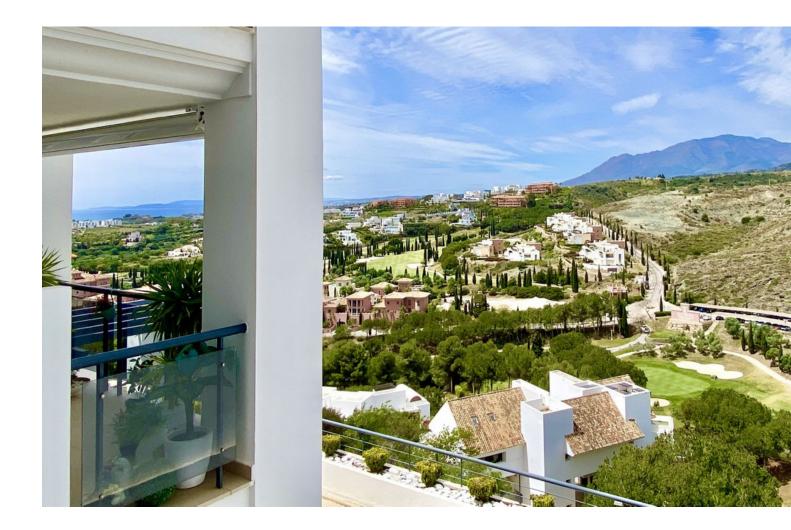

Great southwest facing unit in a well maintained gated urbanisation. Nice sunlight thanks to its orientation and upper floor. Open views to the sea, Los Flamingos golf course and Sierra Bermeja mountains. Spacious interior with a nice layout, and two terraces (covered and open). The development has two infinity pools with panoramic views, padel tennis courts and well maintained gardens. There is a huge private underground parking (53m2), a storage room, and an extra spot destined for a golf buggy, all included in the price. You can walk to the magical 5\* Villa Padierna hotel with several restaurants and a 2000m2 spa, and to the Los Flamingos golf course. All amenities such as a commercial area, the beaches of Costalita and beach clubs are 5mn away by car. A must see!