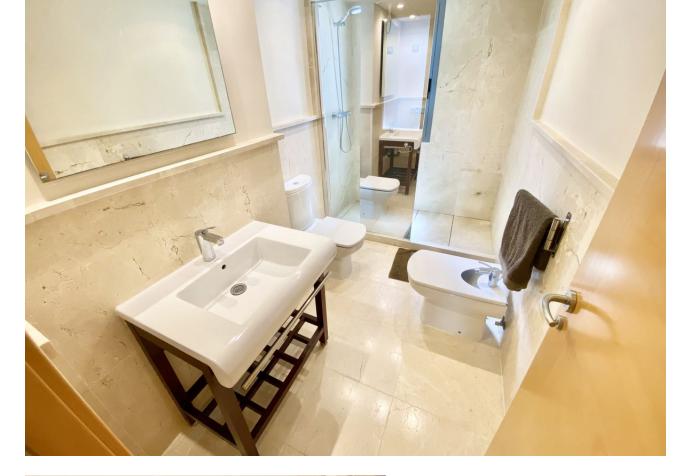

Great southwest facing unit in a well maintained gated urbanisation. Nice sunlight thanks to its orientation and upper floor. Open views to the sea, Los Flamingos golf course and Sierra Bermeja mountains. Spacious interior with a nice layout, and two terraces (covered and open). The development has two infinity pools with panoramic views, padel tennis courts and well maintained gardens. There is a huge private underground parking (53m2), a storage room, and an extra spot destined for a golf buggy, all included in the price. You can walk to the magical 5\* Villa Padierna hotel with several restaurants and a 2000m2 spa, and to the Los Flamingos golf course. All amenities such as a commercial area, the beaches of Costalita and beach clubs are 5mn away by car. A must see!