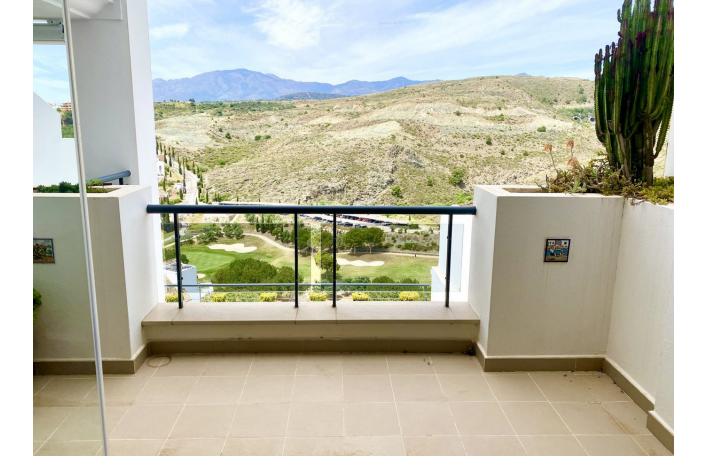

Great southwest facing unit in a well maintained gated urbanisation. Nice sunlight thanks to its orientation and upper floor. Open views to the sea, Los Flamingos golf course and Sierra Bermeja mountains. Spacious interior with a nice layout, and two terraces (covered and open). The development has two infinity pools with panoramic views, padel tennis courts and well maintained gardens. There is a huge private underground parking (53m2), a storage room, and an extra spot destined for a golf buggy, all included in the price. You can walk to the magical 5\* Villa Padierna hotel with several restaurants and a 2000m2 spa, and to the Los Flamingos golf course. All amenities such as a commercial area, the beaches of Costalita and beach clubs are 5mn away by car. A must see!