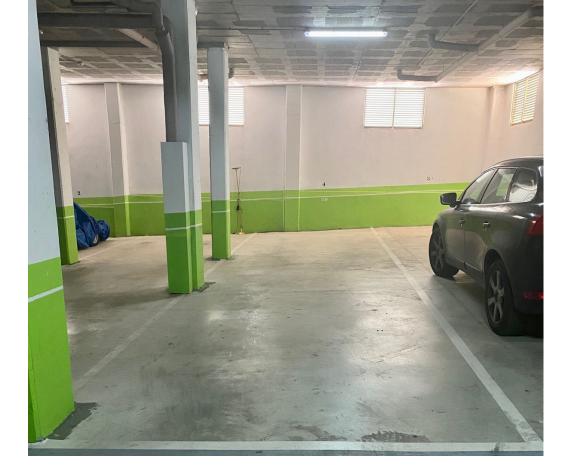

Great southwest facing unit in a well maintained gated urbanisation. Nice sunlight thanks to its orientation and upper floor. Open views to the sea, Los Flamingos golf course and Sierra Bermeja mountains. Spacious interior with a nice layout, and two terraces (covered and open). The development has two infinity pools with panoramic views, padel tennis courts and well maintained gardens. There is a huge private underground parking (53m2), a storage room, and an extra spot destined for a golf buggy, all included in the price. You can walk to the magical 5\* Villa Padierna hotel with several restaurants and a 2000m2 spa, and to the Los Flamingos golf course. All amenities such as a commercial area, the beaches of Costalita and beach clubs are 5mn away by car. A must see!