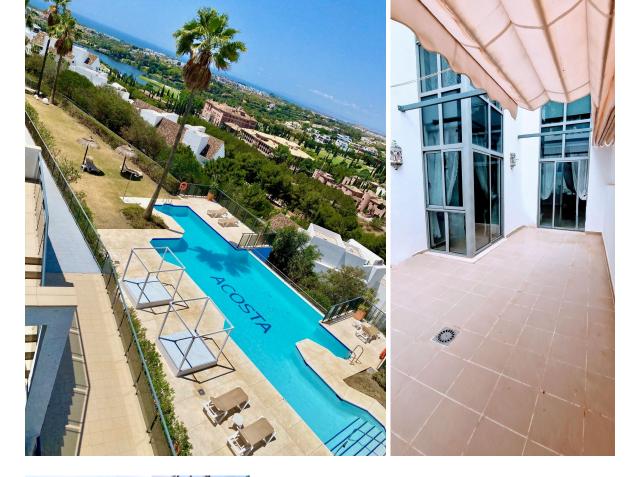

Great southwest facing unit in a well maintained gated urbanisation. Nice sunlight thanks to its orientation and upper floor. Open views to the sea, Los Flamingos golf course and Sierra Bermeja mountains. Spacious interior with a nice layout, and two terraces (covered and open). The development has two infinity pools with panoramic views, padel tennis courts and well maintained gardens. There is a huge private underground parking (53m2), a storage room, and an extra spot destined for a golf buggy, all included in the price. You can walk to the magical 5\* Villa Padierna hotel with several restaurants and a 2000m2 spa, and to the Los Flamingos golf course. All amenities such as a commercial area, the beaches of Costalita and beach clubs are 5mn away by car. A must see!