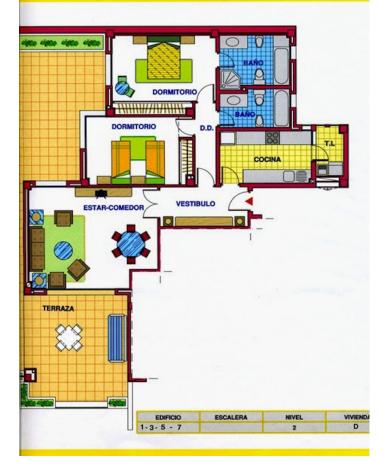

Great southwest facing unit in a well maintained gated urbanisation. Nice sunlight thanks to its orientation and upper floor. Open views to the sea, Los Flamingos golf course and Sierra Bermeja mountains. Spacious interior with a nice layout, and two terraces (covered and open). The development has two infinity pools with panoramic views, padel tennis courts and well maintained gardens. There is a huge private underground parking (53m2), a storage room, and an extra spot destined for a golf buggy, all included in the price. You can walk to the magical 5\* Villa Padierna hotel with several restaurants and a 2000m2 spa, and to the Los Flamingos golf course. All amenities such as a commercial area, the beaches of Costalita and beach clubs are 5mn away by car. A must see!