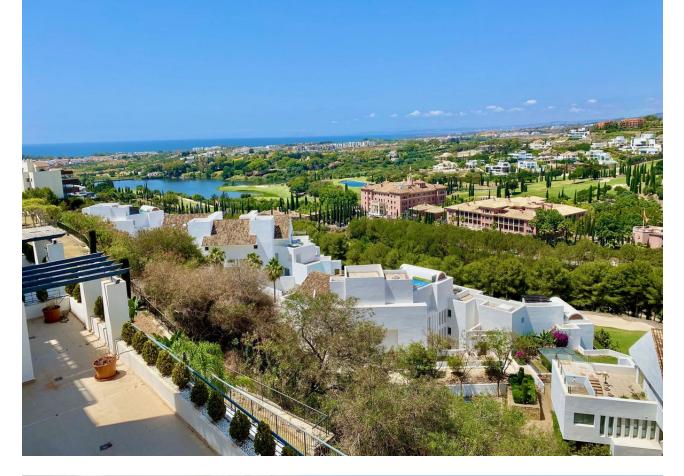

Great southwest facing unit in a well maintained gated urbanisation. Nice sunlight thanks to its orientation and upper floor. Open views to the sea, Los Flamingos golf course and Sierra Bermeja mountains. Spacious interior with a nice layout, and two terraces (covered and open). The development has two infinity pools with panoramic views, padel tennis courts and well maintained gardens. There is a huge private underground parking (53m2), a storage room, and an extra spot destined for a golf buggy, all included in the price. You can walk to the magical 5\* Villa Padierna hotel with several restaurants and a 2000m2 spa, and to the Los Flamingos golf course. All amenities such as a commercial area, the beaches of Costalita and beach clubs are 5mn away by car. A must see!