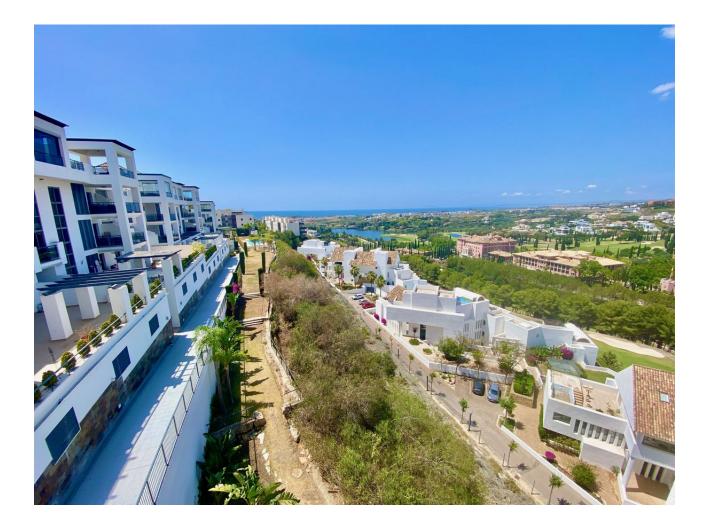

Great southwest facing unit in a well maintained gated urbanisation. Nice sunlight thanks to its orientation and upper floor. Open views to the sea, Los Flamingos golf course and Sierra Bermeja mountains. Spacious interior with a nice layout, and two terraces (covered and open). The development has two infinity pools with panoramic views, padel tennis courts and well maintained gardens. There is a huge private underground parking (53m2), a storage room, and an extra spot destined for a golf buggy, all included in the price. You can walk to the magical 5\* Villa Padierna hotel with several restaurants and a 2000m2 spa, and to the Los Flamingos golf course. All amenities such as a commercial area, the beaches of Costalita and beach clubs are 5mn away by car. A must see!