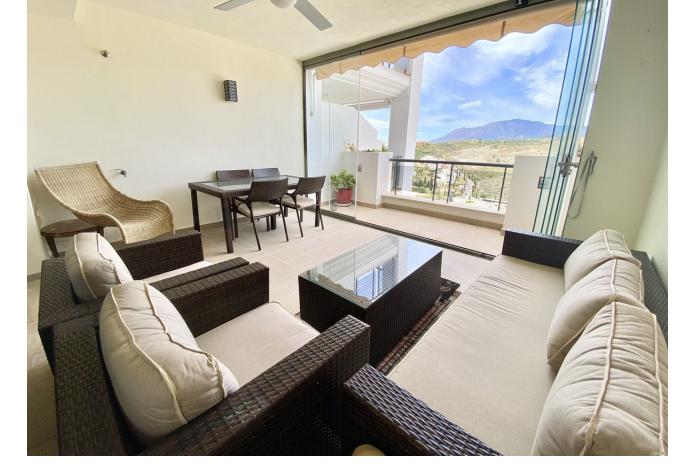

Great southwest facing unit in a well maintained gated urbanisation. Nice sunlight thanks to its orientation and upper floor. Open views to the sea, Los Flamingos golf course and Sierra Bermeja mountains. Spacious interior with a nice layout, and two terraces (covered and open). The development has two infinity pools with panoramic views, padel tennis courts and well maintained gardens. There is a huge private underground parking (53m2), a storage room, and an extra spot destined for a golf buggy, all included in the price. You can walk to the magical 5\* Villa Padierna hotel with several restaurants and a 2000m2 spa, and to the Los Flamingos golf course. All amenities such as a commercial area, the beaches of Costalita and beach clubs are 5mn away by car. A must see!