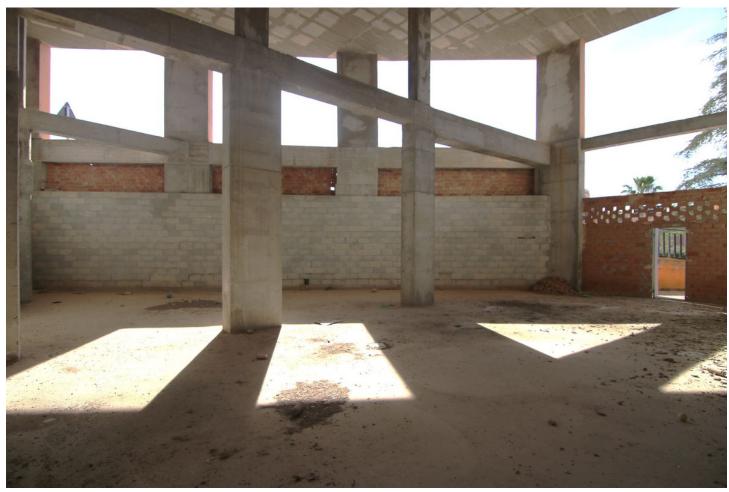

## Sales - Commercial - Coín 265.000€

www.mibgroup.es +34 662 58 96 58 info@mibgroup.es

Ref.-ID: MIBGR4310644 Coín Commercial

Community: 780 EUR / year IBI: 770 EUR / year

267 m2

It can be easily adapted for all types of companies. A mezzanine can be adapted for offices, storage... The whole structure is made of concrete and bricks, with a double wall, ceilings enabled to let in sunlight and get natural lighting. Constructed area: 267m2. The height of the warehouse is approximately 5 meters. Easy access and parking in the urbanization of the warehouse.