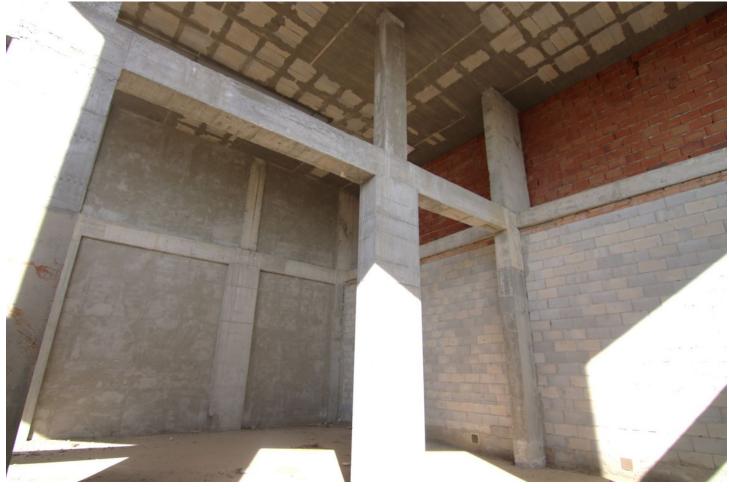

## Sales - Commercial - Coín 265.000€

www.mibgroup.es +34 662 58 96 58 info@mibgroup.es

Ref.-ID: MIBGR4310644 Coín Commercial

Community: 780 EUR / year IBI: 770 EUR / year

267 m2

It can be easily adapted for all types of companies. A mezzanine can be adapted for offices, storage... The whole structure is made of concrete and bricks, with a double wall, ceilings enabled to let in sunlight and get natural lighting. Constructed area: 267m2. The height of the warehouse is approximately 5 meters. Easy access and parking in the urbanization of the warehouse.