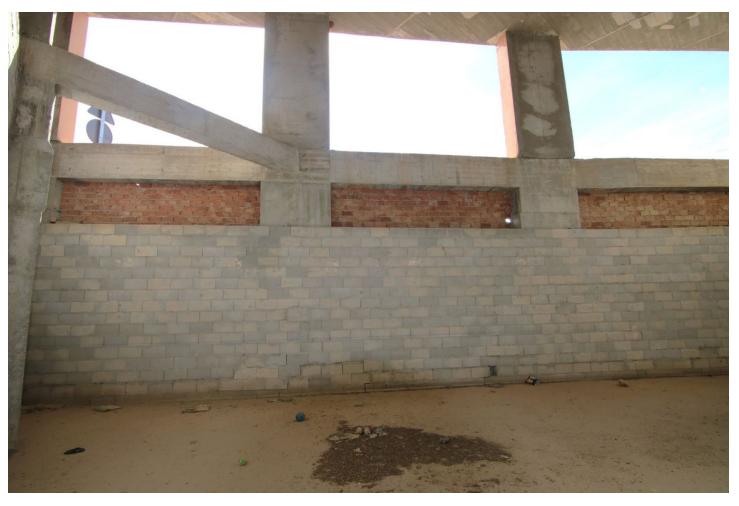

## Sales - Commercial - Coín 265.000€

www.mibgroup.es +34 662 58 96 58 info@mibgroup.es

Ref.-ID: MIBGR4310644 Coín Commercial

Community: 780 EUR / year IBI: 770 EUR / year

267 m2

It can be easily adapted for all types of companies. A mezzanine can be adapted for offices, storage... The whole structure is made of concrete and bricks, with a double wall, ceilings enabled to let in sunlight and get natural lighting. Constructed area: 267m2. The height of the warehouse is approximately 5 meters. Easy access and parking in the urbanization of the warehouse.