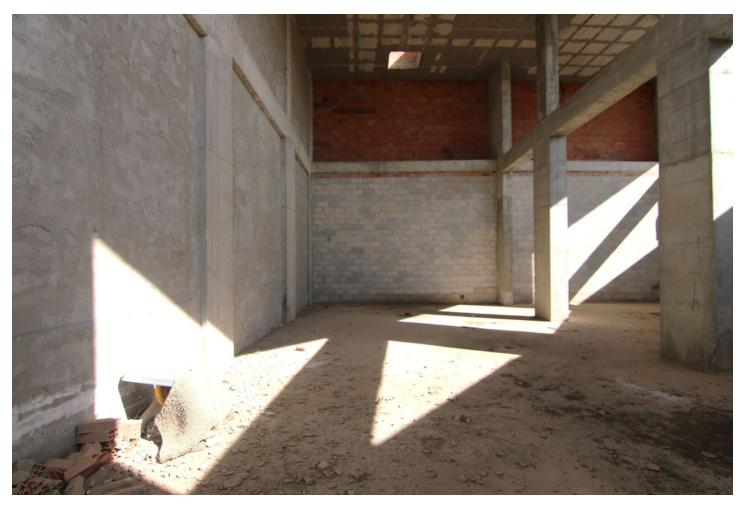

## Sales - Commercial - Coín 265.000€

www.mibgroup.es +34 662 58 96 58 info@mibgroup.es

Ref.-ID: MIBGR4310644 Coín Commercial

Community: 780 EUR / year IBI: 770 EUR / year

267 m2

It can be easily adapted for all types of companies. A mezzanine can be adapted for offices, storage... The whole structure is made of concrete and bricks, with a double wall, ceilings enabled to let in sunlight and get natural lighting. Constructed area: 267m2. The height of the warehouse is approximately 5 meters. Easy access and parking in the urbanization of the warehouse.