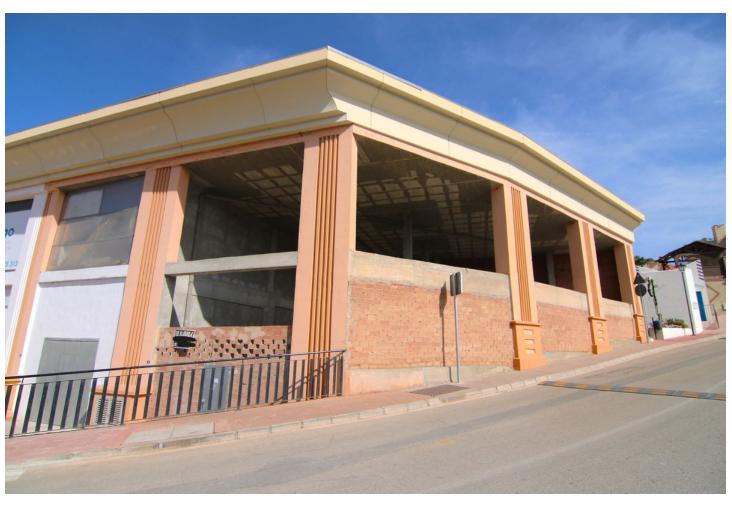

## Sales - Commercial - Coín 265.000€

www.mibgroup.es +34 662 58 96 58 info@mibgroup.es

Ref.-ID: MIBGR4310644 Coín Commercial

Community: 780 EUR / year IBI: 770 EUR / year

267 m2

It can be easily adapted for all types of companies. A mezzanine can be adapted for offices, storage... The whole structure is made of concrete and bricks, with a double wall, ceilings enabled to let in sunlight and get natural lighting. Constructed area: 267m2. The height of the warehouse is approximately 5 meters. Easy access and parking in the urbanization of the warehouse.