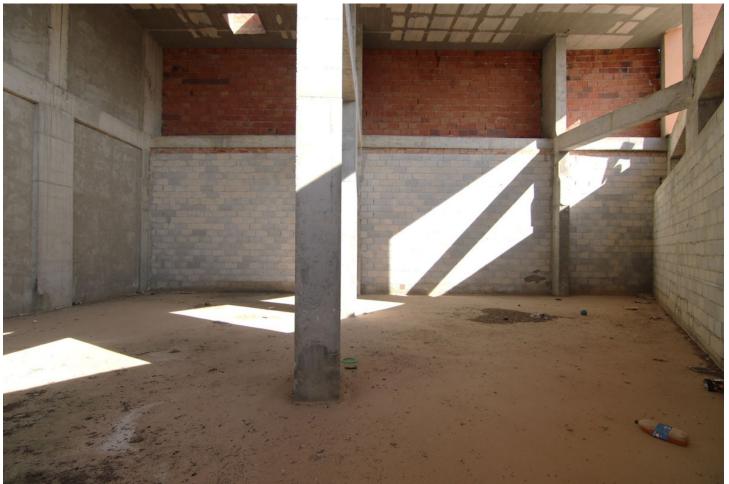

## Sales - Commercial - Coín 265.000€

www.mibgroup.es +34 662 58 96 58 info@mibgroup.es

Ref.-ID: MIBGR4310644 Coín Commercial

Community: 780 EUR / year IBI: 770 EUR / year

267 m2

It can be easily adapted for all types of companies. A mezzanine can be adapted for offices, storage... The whole structure is made of concrete and bricks, with a double wall, ceilings enabled to let in sunlight and get natural lighting. Constructed area: 267m2. The height of the warehouse is approximately 5 meters. Easy access and parking in the urbanization of the warehouse.