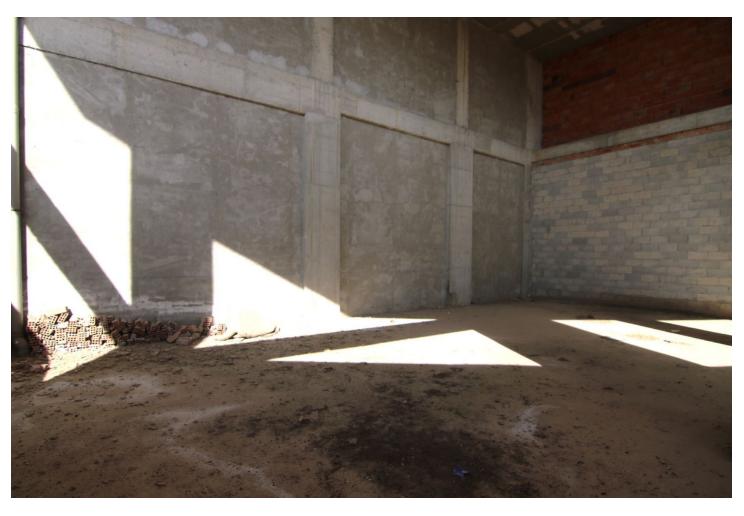

## Sales - Commercial - Coín 265.000€

www.mibgroup.es +34 662 58 96 58 info@mibgroup.es

Ref.-ID: MIBGR4310644 Coín Commercial

Community: 780 EUR / year IBI: 770 EUR / year

267 m2

It can be easily adapted for all types of companies. A mezzanine can be adapted for offices, storage... The whole structure is made of concrete and bricks, with a double wall, ceilings enabled to let in sunlight and get natural lighting. Constructed area: 267m2. The height of the warehouse is approximately 5 meters. Easy access and parking in the urbanization of the warehouse.