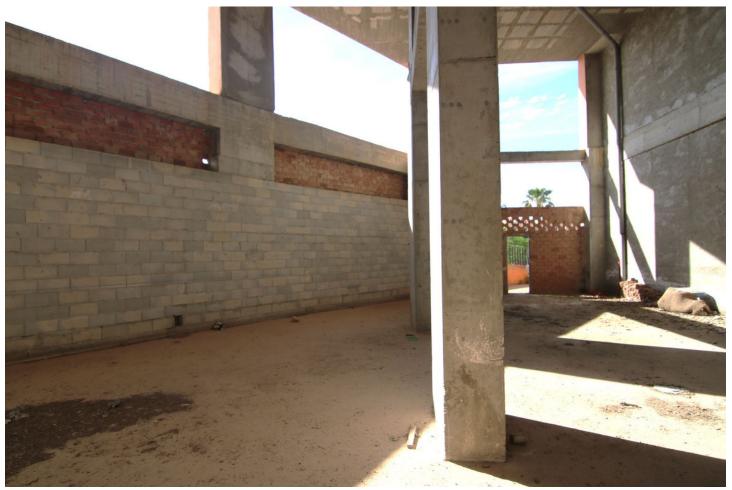

## Sales - Commercial - Coín 265.000€

www.mibgroup.es +34 662 58 96 58 info@mibgroup.es

Ref.-ID: MIBGR4310644 Coín Commercial

Community: 780 EUR / year IBI: 770 EUR / year

267 m2

It can be easily adapted for all types of companies. A mezzanine can be adapted for offices, storage... The whole structure is made of concrete and bricks, with a double wall, ceilings enabled to let in sunlight and get natural lighting. Constructed area: 267m2. The height of the warehouse is approximately 5 meters. Easy access and parking in the urbanization of the warehouse.