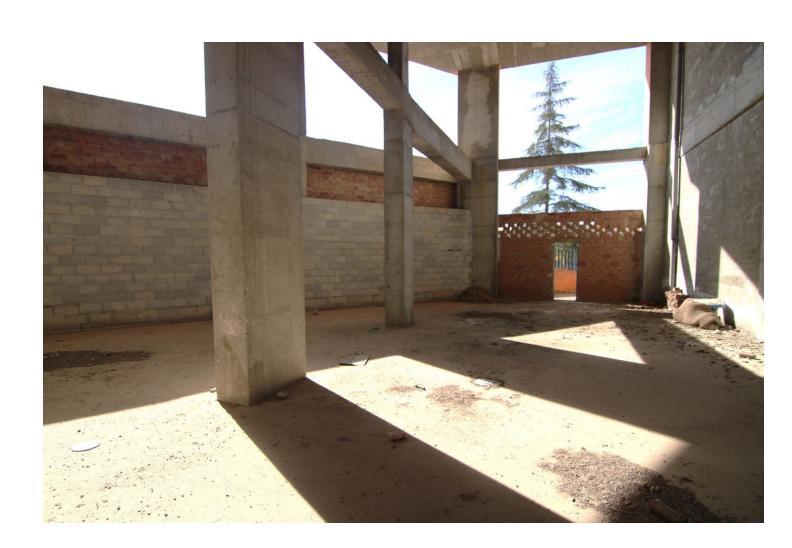

## Sales - Commercial - Coín 265.000€

www.mibgroup.es +34 662 58 96 58 info@mibgroup.es

Ref.-ID: MIBGR4310644 Coín Commercial

Community: 780 EUR / year IBI: 770 EUR / year

267 m2

It can be easily adapted for all types of companies. A mezzanine can be adapted for offices, storage... The whole structure is made of concrete and bricks, with a double wall, ceilings enabled to let in sunlight and get natural lighting. Constructed area: 267m2. The height of the warehouse is approximately 5 meters. Easy access and parking in the urbanization of the warehouse.