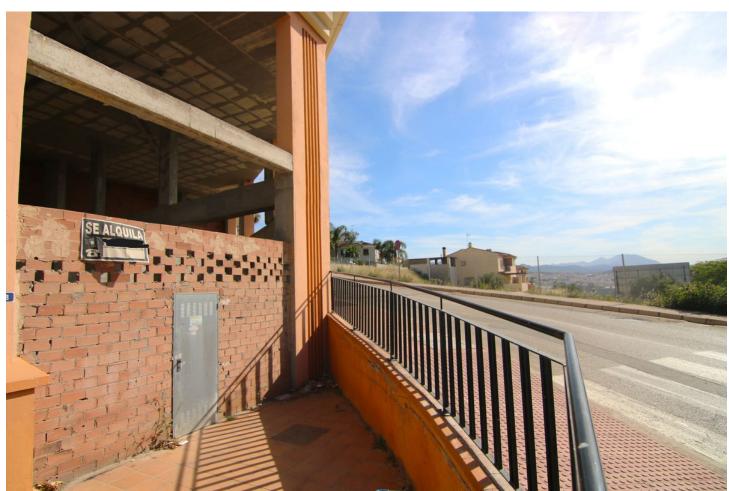

## Sales - Commercial - Coín 265.000€

www.mibgroup.es +34 662 58 96 58 info@mibgroup.es

Ref.-ID: MIBGR4310644 Coín Commercial

Community: 780 EUR / year IBI: 770 EUR / year

267 m2

It can be easily adapted for all types of companies. A mezzanine can be adapted for offices, storage... The whole structure is made of concrete and bricks, with a double wall, ceilings enabled to let in sunlight and get natural lighting. Constructed area: 267m2. The height of the warehouse is approximately 5 meters. Easy access and parking in the urbanization of the warehouse.