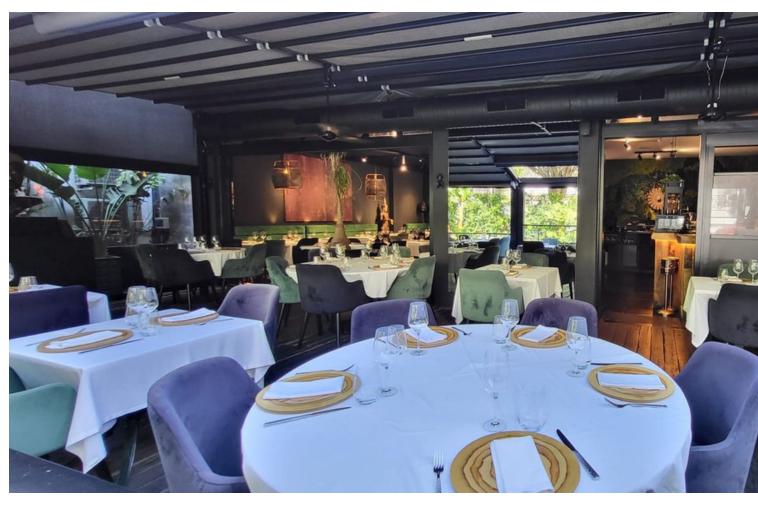

## Sales - Commercial - Puerto Banús 950.000€

www.mibgroup.es +34 662 58 96 58 info@mibgroup.es

Ref.-ID: MIBGR4313143 Puerto Banús Commercial

EXCLUSIVE! Two commercial locals turned into an exclusive restaurant in Puerto Banus, right next to the El Corte Ingles shopping centre, in the Cristamar centre. Includes a large covered terrace and a fully equipped kitchen. Parking in the same street or underground public parking. It is a working restaurant at the moment with a monthly rental of 4085. The restaurant business is not for sale, only the locals, so it's a very good opportunity for an investor.