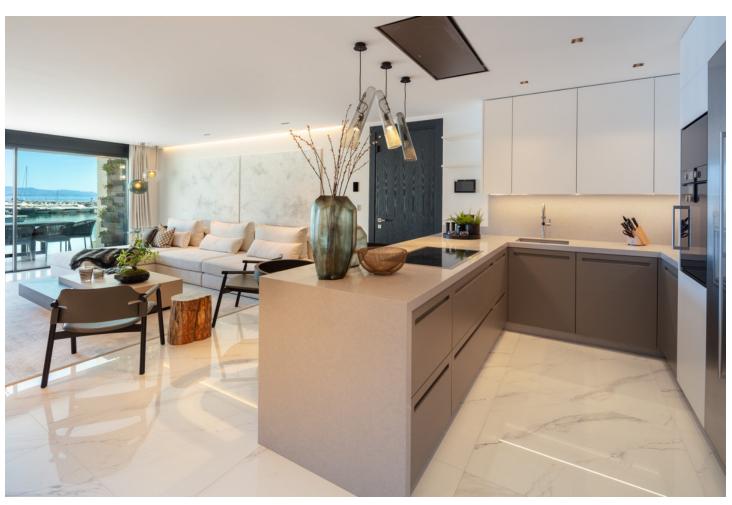

3

Panoramic

3

121 m2

Contemporary three bedroom apartment located in the famous Puerto Banus Marina, with panoramic views to the Mediterranean Sea and harbour. Experience luxurious coastal living in Puerto Banus, with endless designer stores, avant-garde restaurants and luxury leisure activities to enjoy under the spectacular Marbella climate. This property was recently renovated with the highest qualities and complemented with refined contemporary design. Throughout the property discover top-of-the-line features such as an open plan living with almond wood paneling incorporated LED lighting, leading directly to the exterior terrace with frontline views towards the port, a sleek fitted kitchen complete with top-level Gaggenau appliances and three ensuite opulent bedrooms. Discover a lavish apartment with all the best Marbella has to offer at your fingertips.