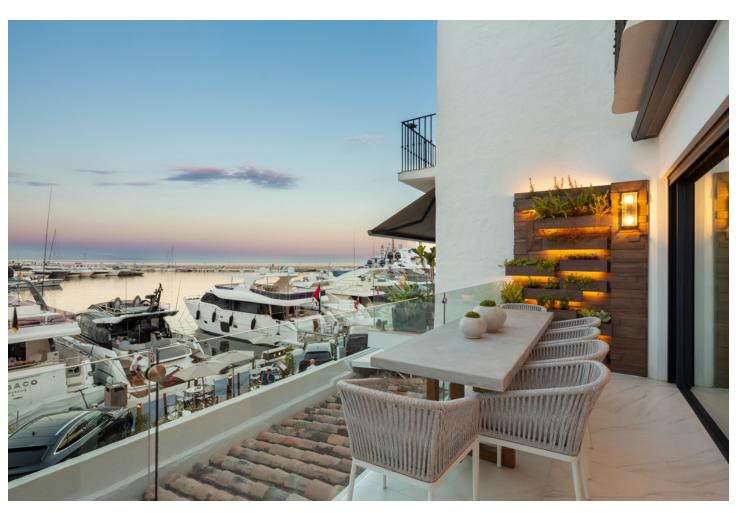

## Sales - Apartment - Puerto Banús 2.950.000€

www.mibgroup.es +34 662 58 96 58 info@mibgroup.es

Ref.-ID: MIBGR4315675 Puerto Banús Apartment

Community: 1,656 EUR / year IBI: 1,454 EUR / year Rubbish: 185 EUR / year

3

Panoramic

3

121 m2

Contemporary three bedroom apartment located in the famous Puerto Banus Marina, with panoramic views to the Mediterranean Sea and harbour. Experience luxurious coastal living in Puerto Banus, with endless designer stores, avant-garde restaurants and luxury leisure activities to enjoy under the spectacular Marbella climate. This property was recently renovated with the highest qualities and complemented with refined contemporary design. Throughout the property discover top-of-the-line features such as an open plan living with almond wood paneling incorporated LED lighting, leading directly to the exterior terrace with frontline views towards the port, a sleek fitted kitchen complete with top-level Gaggenau appliances and three ensuite opulent bedrooms. Discover a lavish apartment with all the best Marbella has to offer at your fingertips.

| Setting Beachside Close To Port Close To Shops Close To Sea Close To Town Close To Schools | Orientation East        | Condition Recently Renovated Recently Refurbished | Climate Control  Air Conditioning  U/F Heating |
|--------------------------------------------------------------------------------------------|-------------------------|---------------------------------------------------|------------------------------------------------|
| Views Sea Port                                                                             | Features Double Glazing | Kitchen Fully Fitted                              | Security  Alarm System                         |