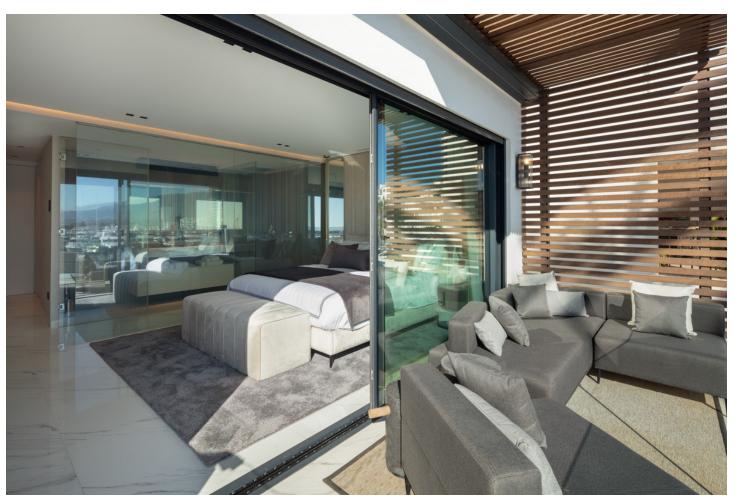

3

Panoramic

3

121 m2

Contemporary three bedroom apartment located in the famous Puerto Banus Marina, with panoramic views to the Mediterranean Sea and harbour. Experience luxurious coastal living in Puerto Banus, with endless designer stores, avant-garde restaurants and luxury leisure activities to enjoy under the spectacular Marbella climate. This property was recently renovated with the highest qualities and complemented with refined contemporary design. Throughout the property discover top-of-the-line features such as an open plan living with almond wood paneling incorporated LED lighting, leading directly to the exterior terrace with frontline views towards the port, a sleek fitted kitchen complete with top-level Gaggenau appliances and three ensuite opulent bedrooms. Discover a lavish apartment with all the best Marbella has to offer at your fingertips.