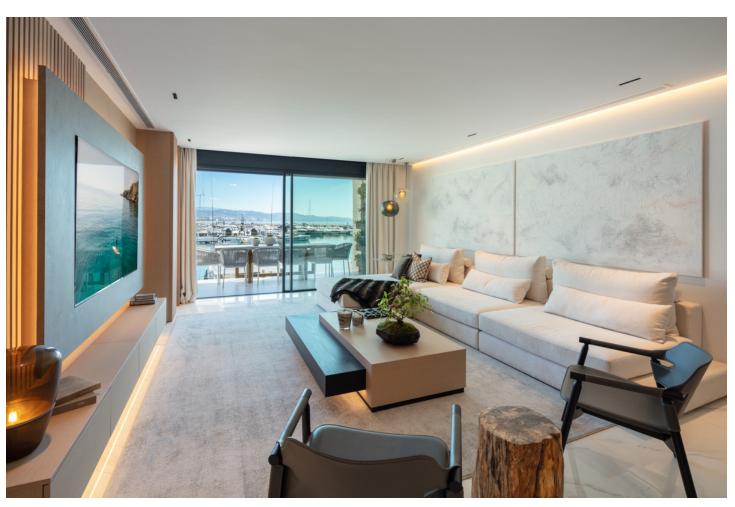

3

Panoramic

3

121 m2

Contemporary three bedroom apartment located in the famous Puerto Banus Marina, with panoramic views to the Mediterranean Sea and harbour. Experience luxurious coastal living in Puerto Banus, with endless designer stores, avant-garde restaurants and luxury leisure activities to enjoy under the spectacular Marbella climate. This property was recently renovated with the highest qualities and complemented with refined contemporary design. Throughout the property discover top-of-the-line features such as an open plan living with almond wood paneling incorporated LED lighting, leading directly to the exterior terrace with frontline views towards the port, a sleek fitted kitchen complete with top-level Gaggenau appliances and three ensuite opulent bedrooms. Discover a lavish apartment with all the best Marbella has to offer at your fingertips.