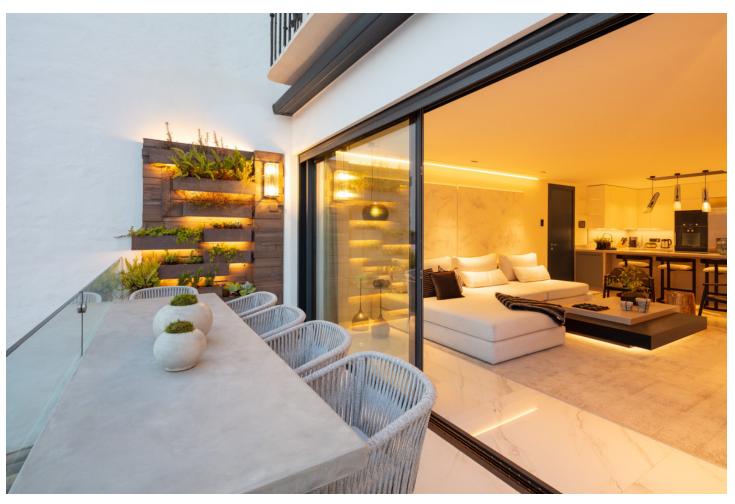

3

Panoramic

3

121 m2

Contemporary three bedroom apartment located in the famous Puerto Banus Marina, with panoramic views to the Mediterranean Sea and harbour. Experience luxurious coastal living in Puerto Banus, with endless designer stores, avant-garde restaurants and luxury leisure activities to enjoy under the spectacular Marbella climate. This property was recently renovated with the highest qualities and complemented with refined contemporary design. Throughout the property discover top-of-the-line features such as an open plan living with almond wood paneling incorporated LED lighting, leading directly to the exterior terrace with frontline views towards the port, a sleek fitted kitchen complete with top-level Gaggenau appliances and three ensuite opulent bedrooms. Discover a lavish apartment with all the best Marbella has to offer at your fingertips.