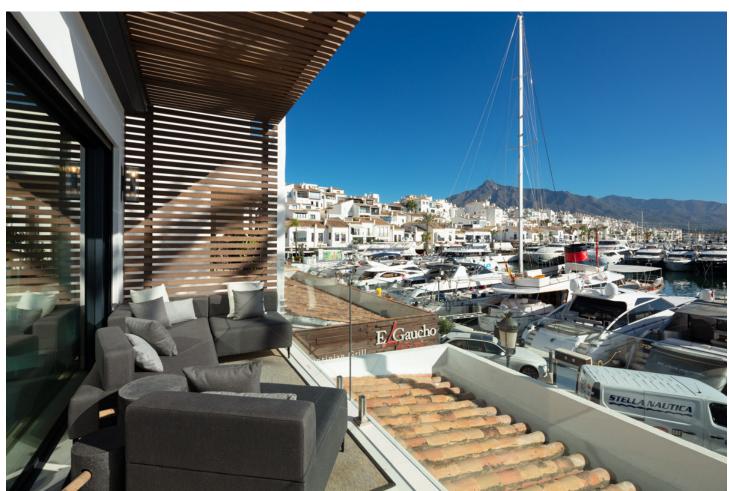

3

Panoramic

3

121 m2

Contemporary three bedroom apartment located in the famous Puerto Banus Marina, with panoramic views to the Mediterranean Sea and harbour. Experience luxurious coastal living in Puerto Banus, with endless designer stores, avant-garde restaurants and luxury leisure activities to enjoy under the spectacular Marbella climate. This property was recently renovated with the highest qualities and complemented with refined contemporary design. Throughout the property discover top-of-the-line features such as an open plan living with almond wood paneling incorporated LED lighting, leading directly to the exterior terrace with frontline views towards the port, a sleek fitted kitchen complete with top-level Gaggenau appliances and three ensuite opulent bedrooms. Discover a lavish apartment with all the best Marbella has to offer at your fingertips.

| Setting Beachside Close To Port Close To Shops Close To Sea Close To Town Close To Schools | Orientation East        | Condition Recently Renovated Recently Refurbished | Climate Control  Air Conditioning  U/F Heating |
|--------------------------------------------------------------------------------------------|-------------------------|---------------------------------------------------|------------------------------------------------|
| Views Sea Port                                                                             | Features Double Glazing | Kitchen Fully Fitted                              | Security  Alarm System                         |