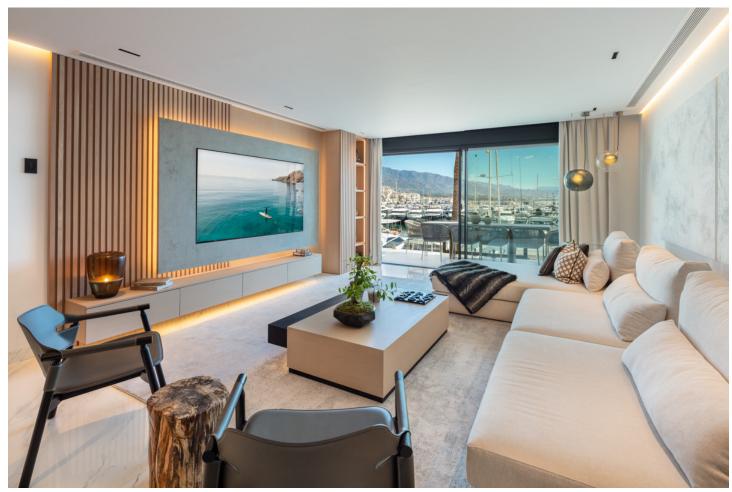

3

Panoramic

3

121 m2

Contemporary three bedroom apartment located in the famous Puerto Banus Marina, with panoramic views to the Mediterranean Sea and harbour. Experience luxurious coastal living in Puerto Banus, with endless designer stores, avant-garde restaurants and luxury leisure activities to enjoy under the spectacular Marbella climate. This property was recently renovated with the highest qualities and complemented with refined contemporary design. Throughout the property discover top-of-the-line features such as an open plan living with almond wood paneling incorporated LED lighting, leading directly to the exterior terrace with frontline views towards the port, a sleek fitted kitchen complete with top-level Gaggenau appliances and three ensuite opulent bedrooms. Discover a lavish apartment with all the best Marbella has to offer at your fingertips.