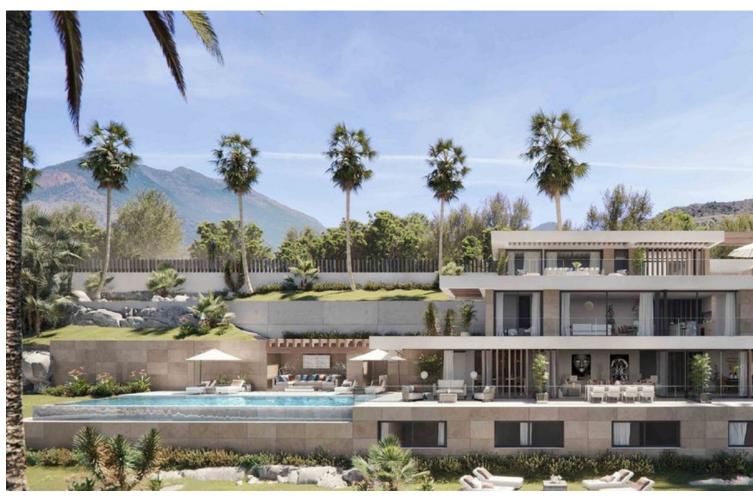

## Sales - Plot - Benahavís 780.000€

www.mibgroup.es +34 662 58 96 58 info@mibgroup.es

Ref.-ID: MIBGR4315924 Benahavís Plot

1839 m2

Residential plot for sale in El Real de la Quinta, with a building capacity of 10% Its suitable for building detached villa with 2 floors + basements + terraces + porches, or 920.30m2 if we include the basements. The views are of the sea and mountains. Ask for more available units of different prices and sizes