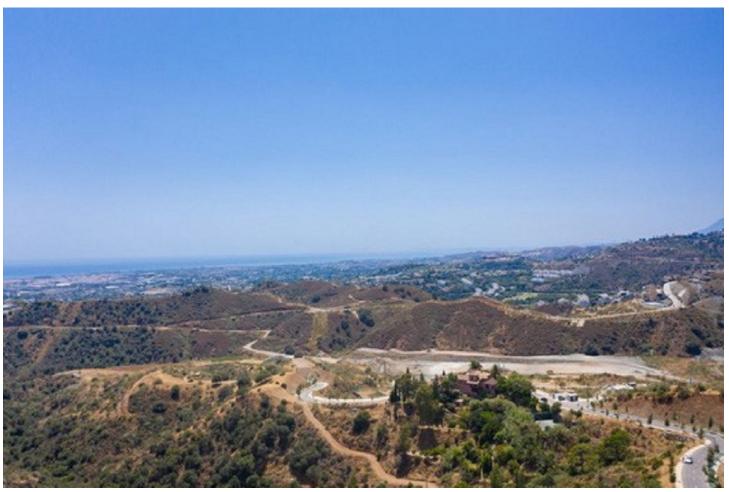

## Sales - Plot - Benahavís 780.000€

www.mibgroup.es +34 662 58 96 58 info@mibgroup.es

Ref.-ID: MIBGR4315924 Benahavís Plot

1839 m2

Residential plot for sale in El Real de la Quinta, with a building capacity of 10% Its suitable for building detached villa with 2 floors + basements + terraces + porches, or 920.30m2 if we include the basements. The views are of the sea and mountains. Ask for more available units of different prices and sizes