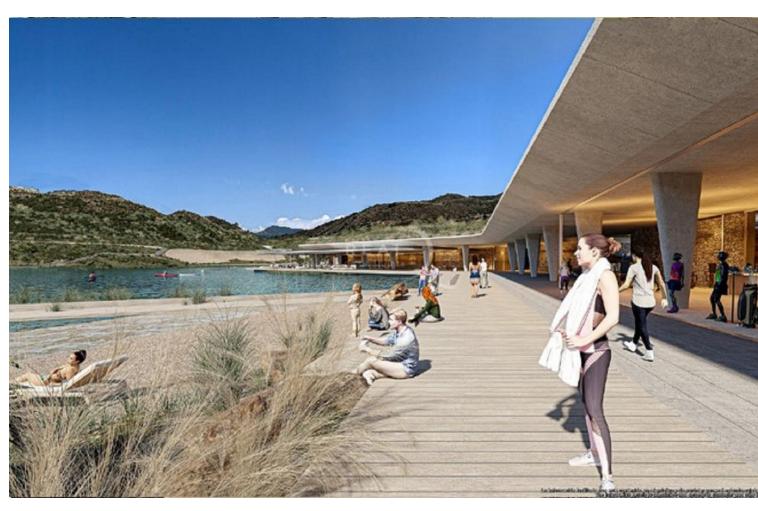

## Sales - Plot - Benahavís 780.000€

www.mibgroup.es +34 662 58 96 58 info@mibgroup.es

Ref.-ID: MIBGR4315924 Benahavís Plot

1839 m2

Residential plot for sale in El Real de la Quinta, with a building capacity of 10% Its suitable for building detached villa with 2 floors + basements + terraces + porches, or 920.30m2 if we include the basements. The views are of the sea and mountains. Ask for more available units of different prices and sizes