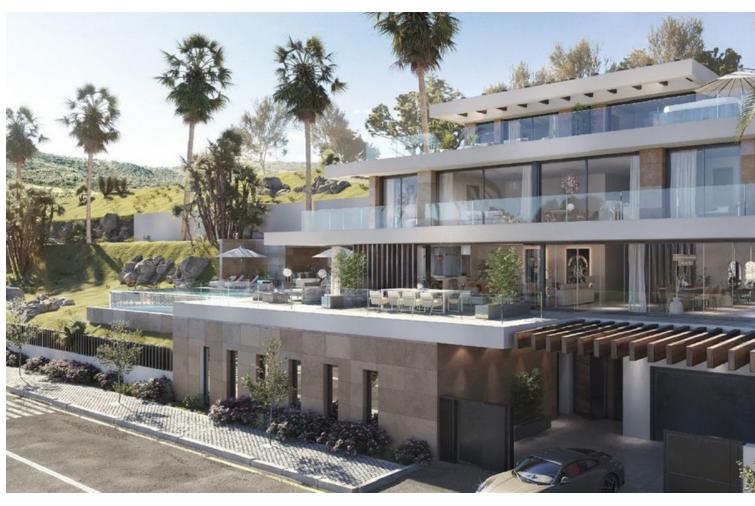

## Sales - Plot - Benahavís 780.000€

www.mibgroup.es +34 662 58 96 58 info@mibgroup.es

Ref.-ID: MIBGR4315924 Benahavís Plot

1839 m2

Residential plot for sale in El Real de la Quinta, with a building capacity of 10% Its suitable for building detached villa with 2 floors + basements + terraces + porches, or 920.30m2 if we include the basements. The views are of the sea and mountains. Ask for more available units of different prices and sizes