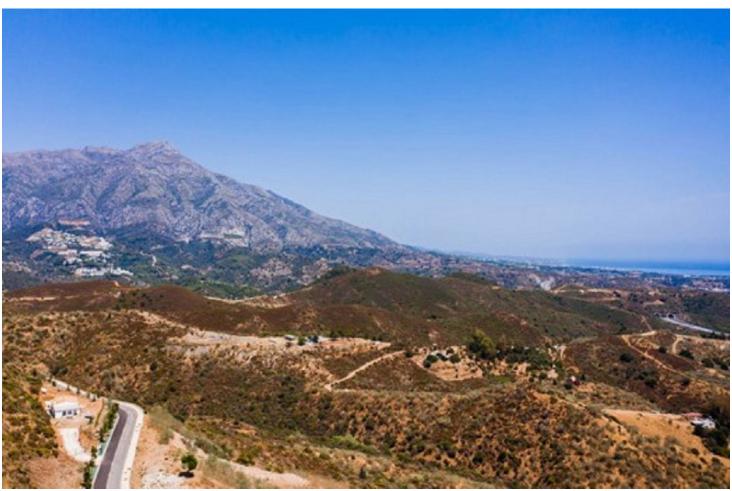

## Sales - Plot - Benahavís 780.000€

www.mibgroup.es +34 662 58 96 58 info@mibgroup.es

Ref.-ID: MIBGR4315924 Benahavís Plot

1839 m2

Residential plot for sale in El Real de la Quinta, with a building capacity of 10% Its suitable for building detached villa with 2 floors + basements + terraces + porches, or 920.30m2 if we include the basements. The views are of the sea and mountains. Ask for more available units of different prices and sizes