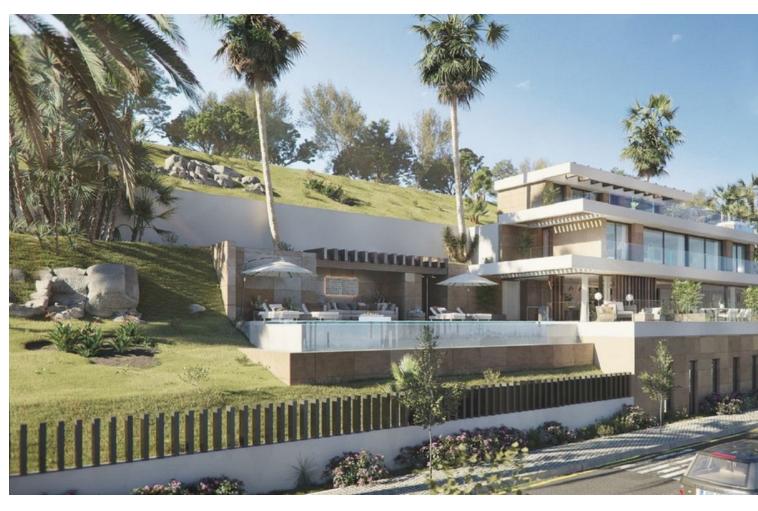

## Sales - Plot - Benahavís 780.000€

www.mibgroup.es +34 662 58 96 58 info@mibgroup.es

Ref.-ID: MIBGR4315924 Benahavís Plot

1839 m2

Residential plot for sale in El Real de la Quinta, with a building capacity of 10% Its suitable for building detached villa with 2 floors + basements + terraces + porches, or 920.30m2 if we include the basements. The views are of the sea and mountains. Ask for more available units of different prices and sizes