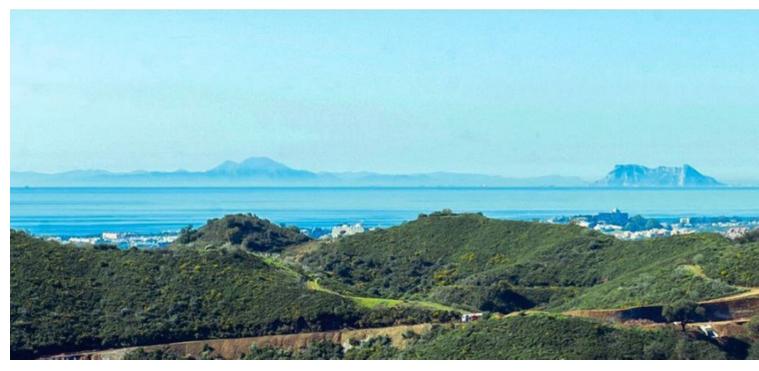

## Sales - Plot - Benahavís 780.000€

www.mibgroup.es +34 662 58 96 58 info@mibgroup.es

Ref.-ID: MIBGR4315924 Benahavís Plot

1839 m2

Residential plot for sale in El Real de la Quinta, with a building capacity of 10% Its suitable for building detached villa with 2 floors + basements + terraces + porches, or 920.30m2 if we include the basements. The views are of the sea and mountains. Ask for more available units of different prices and sizes