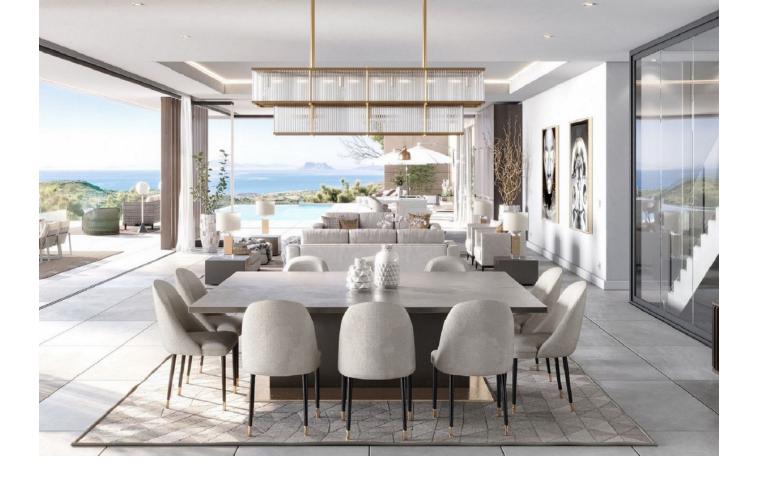

## Sales - Plot - Benahavís 780.000€

www.mibgroup.es +34 662 58 96 58 info@mibgroup.es

Ref.-ID: MIBGR4315924 Benahavís Plot

1839 m2

Residential plot for sale in El Real de la Quinta, with a building capacity of 10% Its suitable for building detached villa with 2 floors + basements + terraces + porches, or 920.30m2 if we include the basements. The views are of the sea and mountains. Ask for more available units of different prices and sizes