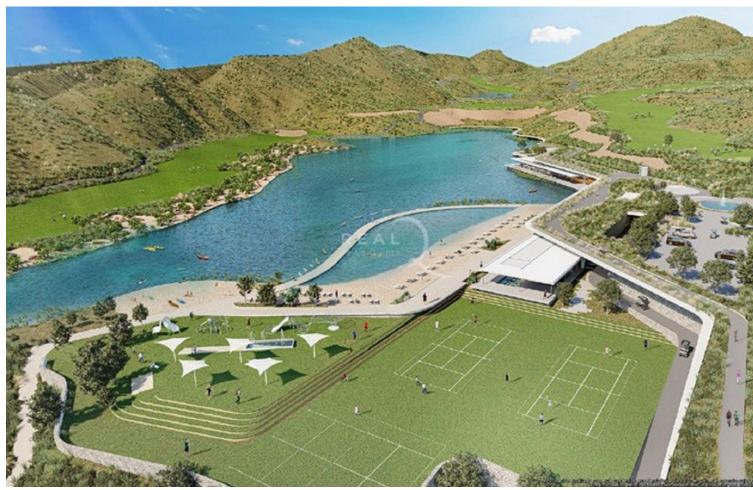

## Sales - Plot - Benahavís 780.000€

www.mibgroup.es +34 662 58 96 58 info@mibgroup.es

Ref.-ID: MIBGR4315924 Benahavís Plot

1839 m2

Residential plot for sale in El Real de la Quinta, with a building capacity of 10% Its suitable for building detached villa with 2 floors + basements + terraces + porches, or 920.30m2 if we include the basements. The views are of the sea and mountains. Ask for more available units of different prices and sizes