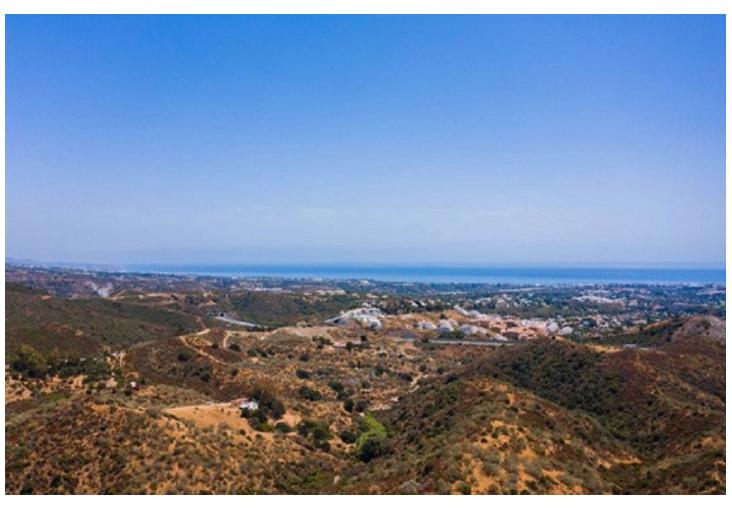

## Sales - Plot - Benahavís 780.000€

www.mibgroup.es +34 662 58 96 58 info@mibgroup.es

Ref.-ID: MIBGR4315924 Benahavís Plot

1839 m2

Residential plot for sale in El Real de la Quinta, with a building capacity of 10% Its suitable for building detached villa with 2 floors + basements + terraces + porches, or 920.30m2 if we include the basements. The views are of the sea and mountains. Ask for more available units of different prices and sizes