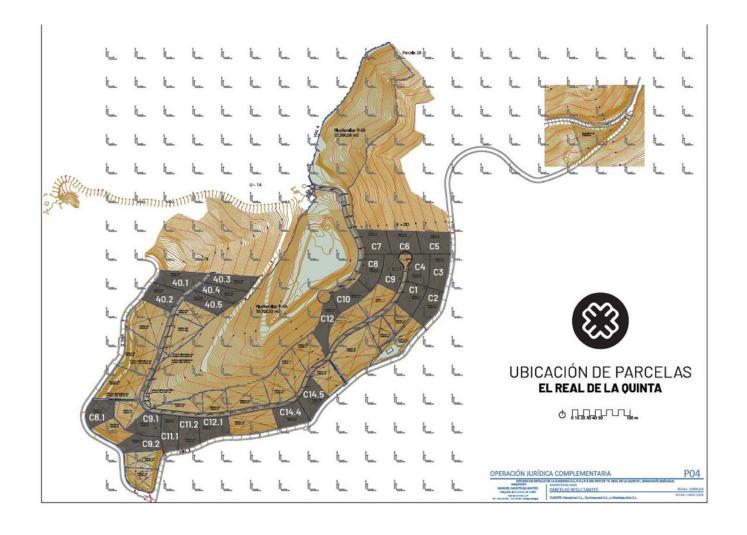

Orientation
South West

| ADJUDICACIÓN DE LA FINCA                                                         |       | PARCELA 8.1                       |          |
|----------------------------------------------------------------------------------|-------|-----------------------------------|----------|
| ADJUDICATAR                                                                      | 0     |                                   |          |
| CORRESPONDENCIA CON LA PARTICIPACIÓN<br>EN EL PROINCIVISO<br>% DE LA TITULARIDAD |       | 0,9882 %                          |          |
| LINDEROS                                                                         | NORTE | DOTACIÓN DE<br>INFRAESTRUCTURAS 1 | 38,32 ml |
|                                                                                  | SUR   | PARCELA 8.3                       | 46,10 ml |
|                                                                                  | ESTE  | PARCELA 8.2                       | 28,82 ml |
|                                                                                  | OESTE | VIAL 2 -LÍMITE SECTOR             | 53,75 ml |
| USO                                                                              |       | Residencial                       |          |
| TIPOLOGÍA                                                                        |       | Unifamiliar U-1                   |          |
| SUPERFICIE                                                                       |       | 1.839,36 m2                       |          |
| EDIFICABILIDAD                                                                   |       | 195,39 m2                         |          |
| ALTURA MÁXIMA DE EDIFICACIÓN                                                     |       | PB+1, 8,00 m                      |          |
| Nº MÁXIMO DE VIVIENDAS                                                           |       | 1 ud.                             |          |
| Nº PLAZAS DE APARCAMIENTO                                                        |       | 2 uds.Cubiertas y descubiertas    |          |
| SEPARACIÓN A LINDEROS                                                            |       | 3,00 m                            |          |