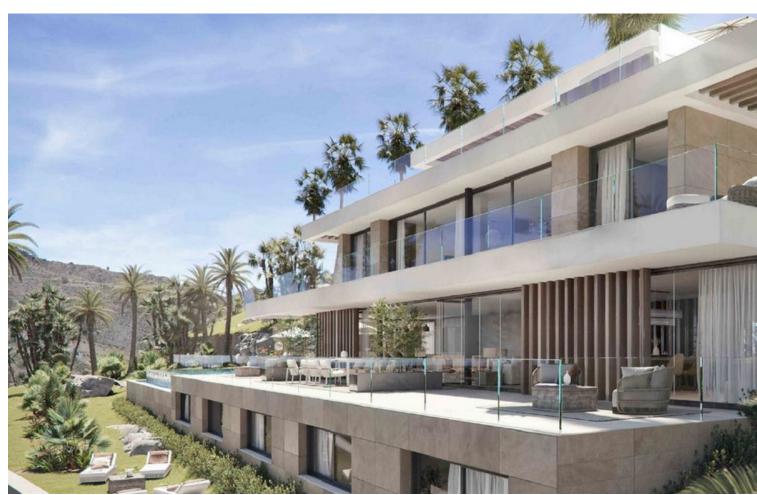

## Sales - Plot - Benahavís 780.000€

www.mibgroup.es +34 662 58 96 58 info@mibgroup.es

Ref.-ID: MIBGR4315924 Benahavís Plot

1839 m2

Residential plot for sale in El Real de la Quinta, with a building capacity of 10% Its suitable for building detached villa with 2 floors + basements + terraces + porches, or 920.30m2 if we include the basements. The views are of the sea and mountains. Ask for more available units of different prices and sizes