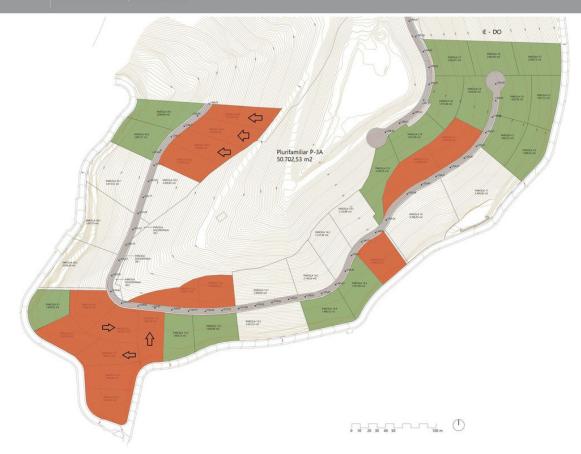

## Sales - Plot - Benahavís 780.000€

www.mibgroup.es +34 662 58 96 58 info@mibgroup.es

Ref.-ID: MIBGR4315924 Benahavís Plot

1839 m2

Residential plot for sale in El Real de la Quinta, with a building capacity of 10% Its suitable for building detached villa with 2 floors + basements + terraces + porches, or 920.30m2 if we include the basements. The views are of the sea and mountains. Ask for more available units of different prices and sizes