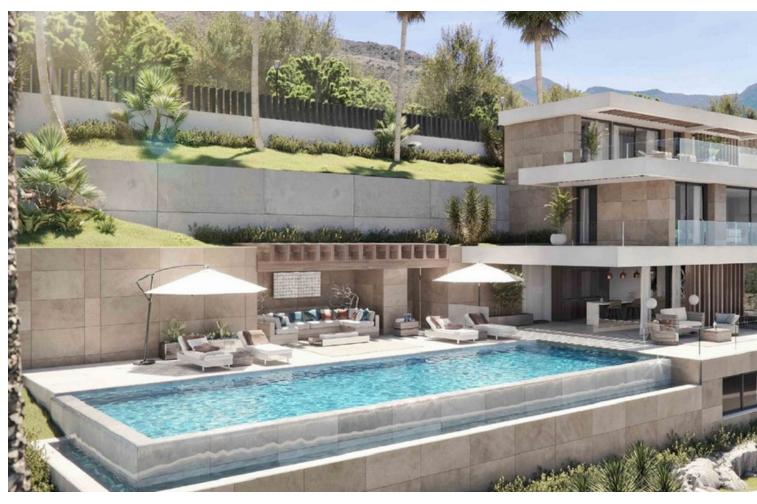

## Sales - Plot - Benahavís 780.000€

www.mibgroup.es +34 662 58 96 58 info@mibgroup.es

Ref.-ID: MIBGR4315924 Benahavís Plot

1839 m2

Residential plot for sale in El Real de la Quinta, with a building capacity of 10% Its suitable for building detached villa with 2 floors + basements + terraces + porches, or 920.30m2 if we include the basements. The views are of the sea and mountains. Ask for more available units of different prices and sizes