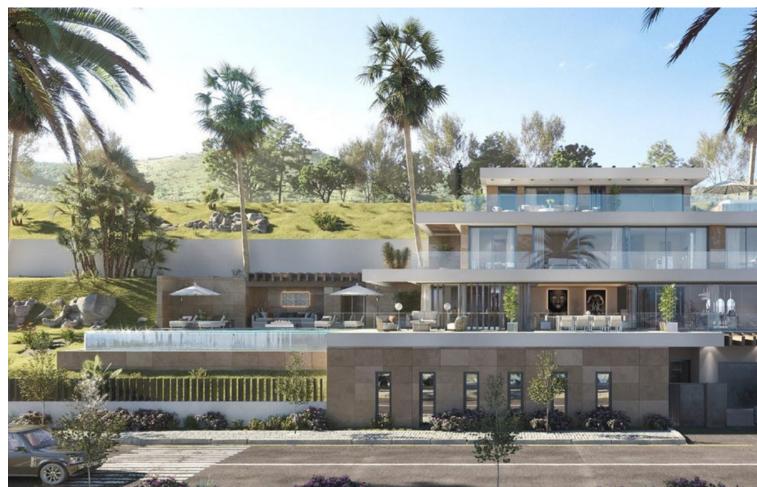

## Sales - Plot - Benahavís 780.000€

www.mibgroup.es +34 662 58 96 58 info@mibgroup.es

Ref.-ID: MIBGR4315924 Benahavís Plot

1839 m2

Residential plot for sale in El Real de la Quinta, with a building capacity of 10% Its suitable for building detached villa with 2 floors + basements + terraces + porches, or 920.30m2 if we include the basements. The views are of the sea and mountains. Ask for more available units of different prices and sizes