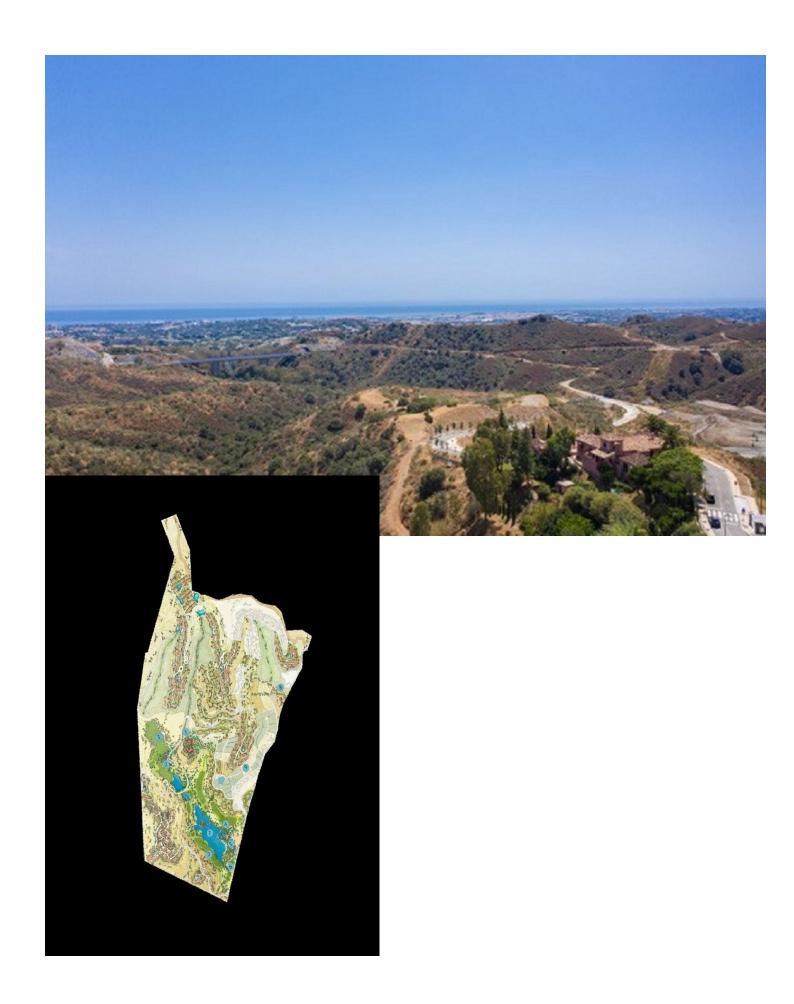

## Sales - Plot - Benahavís 780.000€

www.mibgroup.es +34 662 58 96 58 info@mibgroup.es

Ref.-ID: MIBGR4315924 Benahavís Plot

1839 m2

Residential plot for sale in El Real de la Quinta, with a building capacity of 10% Its suitable for building detached villa with 2 floors + basements + terraces + porches, or 920.30m2 if we include the basements. The views are of the sea and mountains. Ask for more available units of different prices and sizes