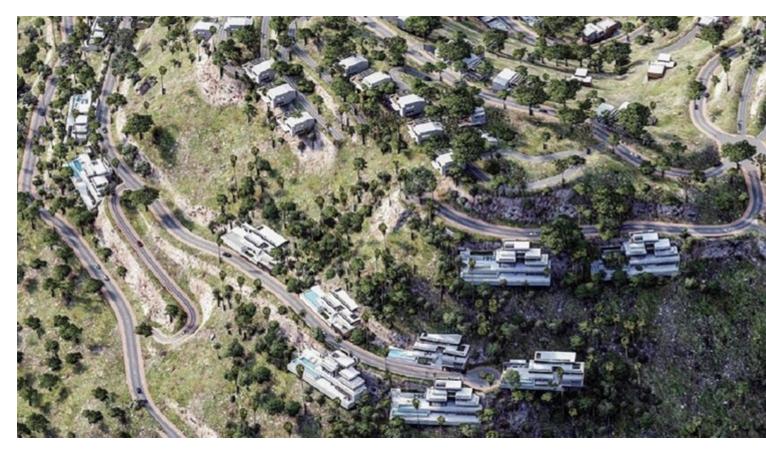

## Sales - Plot - Benahavís 780.000€

www.mibgroup.es +34 662 58 96 58 info@mibgroup.es

Ref.-ID: MIBGR4315924 Benahavís Plot

1839 m2

Residential plot for sale in El Real de la Quinta, with a building capacity of 10% Its suitable for building detached villa with 2 floors + basements + terraces + porches, or 920.30m2 if we include the basements. The views are of the sea and mountains. Ask for more available units of different prices and sizes