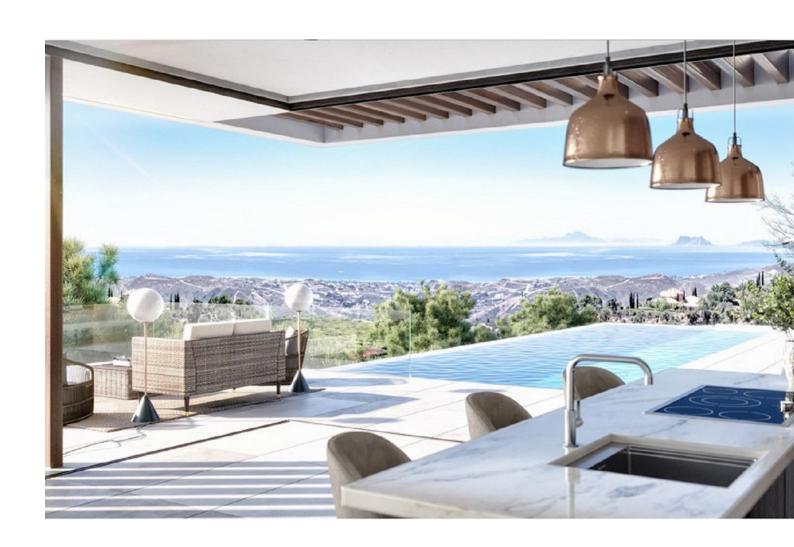

## Sales - Plot - Benahavís 780.000€

www.mibgroup.es +34 662 58 96 58 info@mibgroup.es

Ref.-ID: MIBGR4315924 Benahavís Plot

1839 m2

Residential plot for sale in El Real de la Quinta, with a building capacity of 10% Its suitable for building detached villa with 2 floors + basements + terraces + porches, or 920.30m2 if we include the basements. The views are of the sea and mountains. Ask for more available units of different prices and sizes