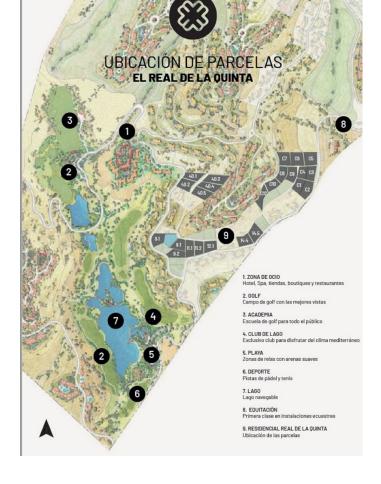

## Sales - Plot - Benahavís 780.000€

www.mibgroup.es +34 662 58 96 58 info@mibgroup.es

Ref.-ID: MIBGR4315924 Benahavís Plot

1839 m2

Residential plot for sale in El Real de la Quinta, with a building capacity of 10% Its suitable for building detached villa with 2 floors + basements + terraces + porches, or 920.30m2 if we include the basements. The views are of the sea and mountains. Ask for more available units of different prices and sizes