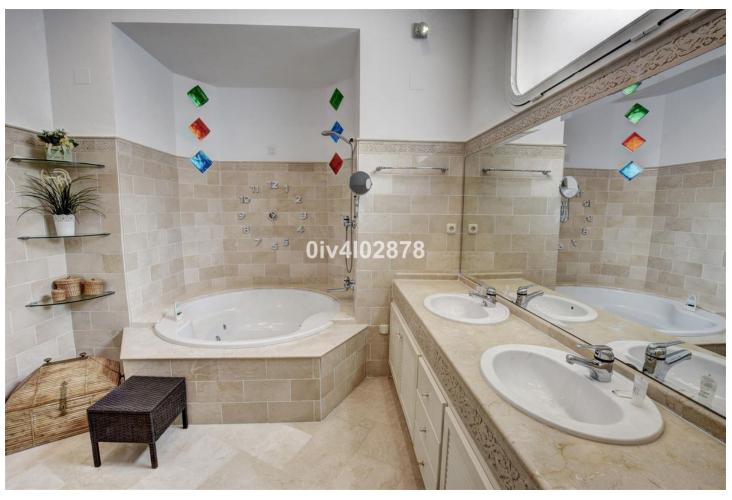

2

2

132 m<sup>2</sup>

Splendid penthouse, located without a doubt in one of the better locations in Puerto Marina. At entry level there is open plan modern kitchen with lounge / dining area and access to terrace with fabulous views to marina and sea. Also on this level there is a bathroom and bedroom again with access to terrace. Upstairs there is a large master bedroom with walkin dressing room and en suite bathroom. This main bedroom also has access to a beatiful large sunny terrace, with fabulous views and plenty of afternoon sun. From this level one can access a patio which leads to the roof terrace solarium. It is the roof terrace solrium which holds a lovely areas looking upon the marina and sea, as well as large pool, sauna and various terraces for sun bathing , each with fabulous views. This penthouse is being sold with a private parking space directly below which in itself are very difficult to come by. Viewings highly recommended!! Entry level 78m2 plus 13m2 of terracea, upper floor 54 m2 plus 37m2 of terrace. DEED: On second floor closed constructed area of 78,76m2 plus 13,72m2 of terrace y and another covered terrace on next floor of 123,66m2 constructed area. Build year: 1997, Aprox fees IBI :3000[] per year - Basura 172[] per year - Community 330[] per month / CEE: CO2 Emissions Rating G (56,66 kgCO2/m2/year). The stated data is merely informative and has no contractual value. These details may be subject to errors, price changes, omissions, availability and/or withdrawal from the market without prior notice. The indicated price does not include the expenses inherent to the purchase of real estate according to current laws (ITP or VAT, notary expenses, registry expenses, conveyancing etc)