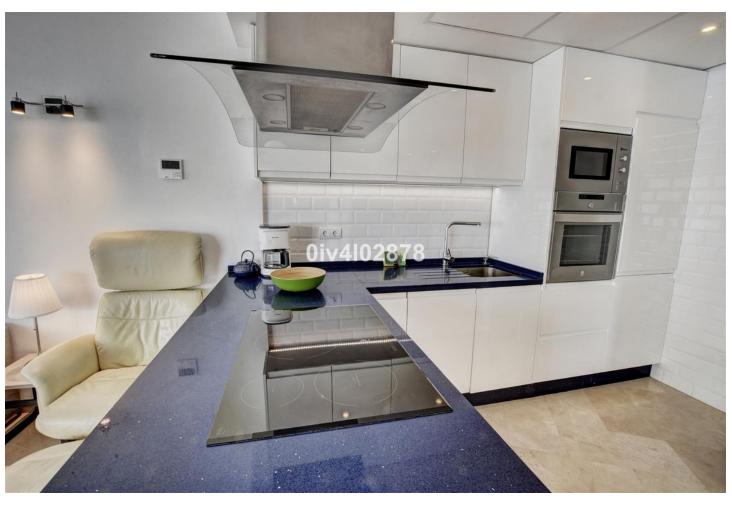

2

2

132 m<sup>2</sup>

Splendid penthouse, located without a doubt in one of the better locations in Puerto Marina. At entry level there is open plan modern kitchen with lounge / dining area and access to terrace with fabulous views to marina and sea. Also on this level there is a bathroom and bedroom again with access to terrace. Upstairs there is a large master bedroom with walkin dressing room and en suite bathroom. This main bedroom also has access to a beatiful large sunny terrace, with fabulous views and plenty of afternoon sun. From this level one can access a patio which leads to the roof terrace solarium. It is the roof terrace solrium which holds a lovely areas looking upon the marina and sea, as well as large pool, sauna and various terraces for sun bathing , each with fabulous views. This penthouse is being sold with a private parking space directly below which in itself are very difficult to come by. Viewings highly recommended!! Entry level 78m2 plus 13m2 of terracea, upper floor 54 m2 plus 37m2 of terrace. DEED: On second floor closed constructed area of 78,76m2 plus 13,72m2 of terrace y and another covered terrace on next floor of 123,66m2 constructed area. Build year: 1997, Aprox fees IBI :3000[] per year - Basura 172[] per year - Community 330[] per month / CEE: CO2 Emissions Rating G (56,66 kgCO2/m2/year). The stated data is merely informative and has no contractual value. These details may be subject to errors, price changes, omissions, availability and/or withdrawal from the market without prior notice. The indicated price does not include the expenses inherent to the purchase of real estate according to current laws (ITP or VAT, notary expenses, registry expenses, conveyancing etc)