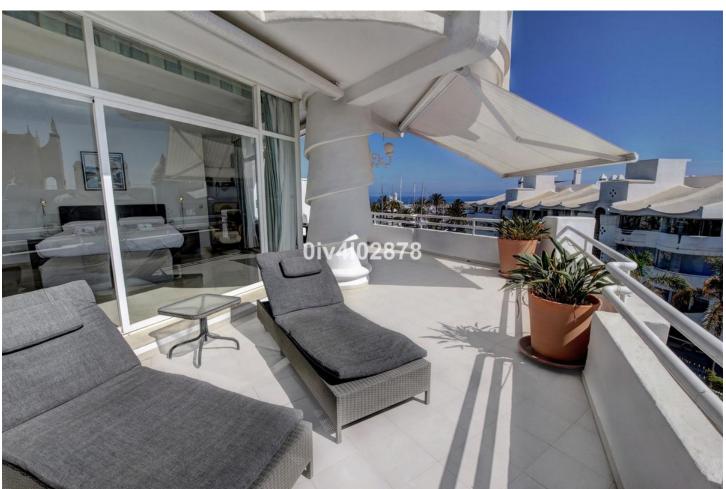

2

2

132 m<sup>2</sup>

Splendid penthouse, located without a doubt in one of the better locations in Puerto Marina. At entry level there is open plan modern kitchen with lounge / dining area and access to terrace with fabulous views to marina and sea. Also on this level there is a bathroom and bedroom again with access to terrace. Upstairs there is a large master bedroom with walkin dressing room and en suite bathroom. This main bedroom also has access to a beatiful large sunny terrace, with fabulous views and plenty of afternoon sun. From this level one can access a patio which leads to the roof terrace solarium. It is the roof terrace solrium which holds a lovely areas looking upon the marina and sea, as well as large pool, sauna and various terraces for sun bathing , each with fabulous views. This penthouse is being sold with a private parking space directly below which in itself are very difficult to come by. Viewings highly recommended!! Entry level 78m2 plus 13m2 of terracea, upper floor 54 m2 plus 37m2 of terrace. DEED: On second floor closed constructed area of 78,76m2 plus 13,72m2 of terrace y and another covered terrace on next floor of 123,66m2 constructed area. Build year: 1997, Aprox fees IBI :3000[] per year - Basura 172[] per year - Community 330[] per month / CEE: CO2 Emissions Rating G (56,66 kgCO2/m2/year). The stated data is merely informative and has no contractual value. These details may be subject to errors, price changes, omissions, availability and/or withdrawal from the market without prior notice. The indicated price does not include the expenses inherent to the purchase of real estate according to current laws (ITP or VAT, notary expenses, registry expenses, conveyancing etc)