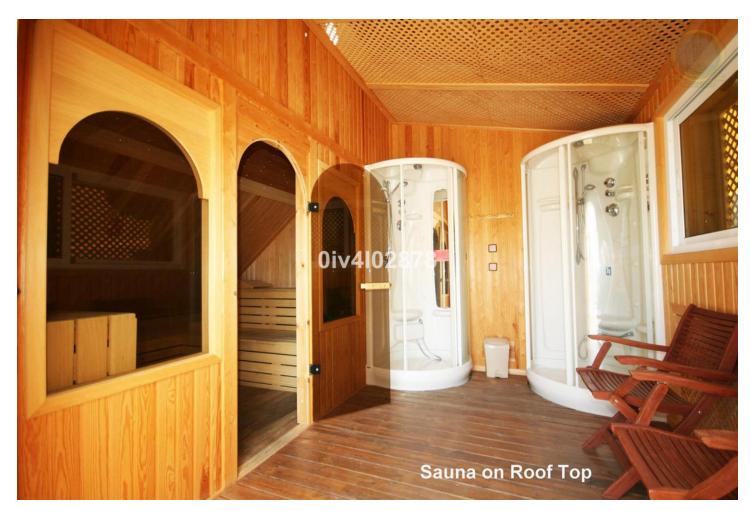

2

2

132 m<sup>2</sup>

Splendid penthouse, located without a doubt in one of the better locations in Puerto Marina. At entry level there is open plan modern kitchen with lounge / dining area and access to terrace with fabulous views to marina and sea. Also on this level there is a bathroom and bedroom again with access to terrace. Upstairs there is a large master bedroom with walkin dressing room and en suite bathroom. This main bedroom also has access to a beatiful large sunny terrace, with fabulous views and plenty of afternoon sun. From this level one can access a patio which leads to the roof terrace solarium. It is the roof terrace solrium which holds a lovely areas looking upon the marina and sea, as well as large pool, sauna and various terraces for sun bathing , each with fabulous views. This penthouse is being sold with a private parking space directly below which in itself are very difficult to come by. Viewings highly recommended!! Entry level 78m2 plus 13m2 of terracea, upper floor 54 m2 plus 37m2 of terrace. DEED: On second floor closed constructed area of 78,76m2 plus 13,72m2 of terrace y and another covered terrace on next floor of 123,66m2 constructed area. Build year: 1997, Aprox fees IBI :3000[] per year - Basura 172[] per year - Community 330[] per month / CEE: CO2 Emissions Rating G (56,66 kgCO2/m2/year). The stated data is merely informative and has no contractual value. These details may be subject to errors, price changes, omissions, availability and/or withdrawal from the market without prior notice. The indicated price does not include the expenses inherent to the purchase of real estate according to current laws (ITP or VAT, notary expenses, registry expenses, conveyancing etc)