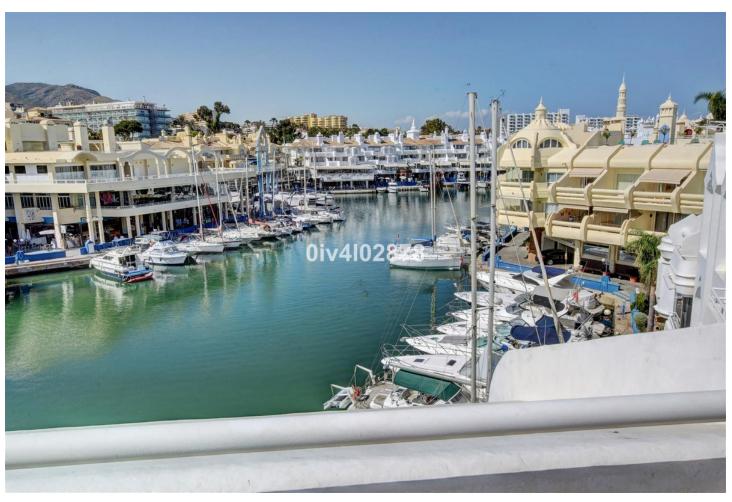

2

2

132 m<sup>2</sup>

Splendid penthouse, located without a doubt in one of the better locations in Puerto Marina. At entry level there is open plan modern kitchen with lounge / dining area and access to terrace with fabulous views to marina and sea. Also on this level there is a bathroom and bedroom again with access to terrace. Upstairs there is a large master bedroom with walkin dressing room and en suite bathroom. This main bedroom also has access to a beatiful large sunny terrace, with fabulous views and plenty of afternoon sun. From this level one can access a patio which leads to the roof terrace solarium. It is the roof terrace solrium which holds a lovely areas looking upon the marina and sea, as well as large pool, sauna and various terraces for sun bathing , each with fabulous views. This penthouse is being sold with a private parking space directly below which in itself are very difficult to come by. Viewings highly recommended!! Entry level 78m2 plus 13m2 of terracea, upper floor 54 m2 plus 37m2 of terrace. DEED: On second floor closed constructed area of 78,76m2 plus 13,72m2 of terrace y and another covered terrace on next floor of 123,66m2 constructed area. Build year: 1997, Aprox fees IBI :3000[] per year - Basura 172[] per year - Community 330[] per month / CEE: CO2 Emissions Rating G (56,66 kgCO2/m2/year). The stated data is merely informative and has no contractual value. These details may be subject to errors, price changes, omissions, availability and/or withdrawal from the market without prior notice. The indicated price does not include the expenses inherent to the purchase of real estate according to current laws (ITP or VAT, notary expenses, registry expenses, conveyancing etc)