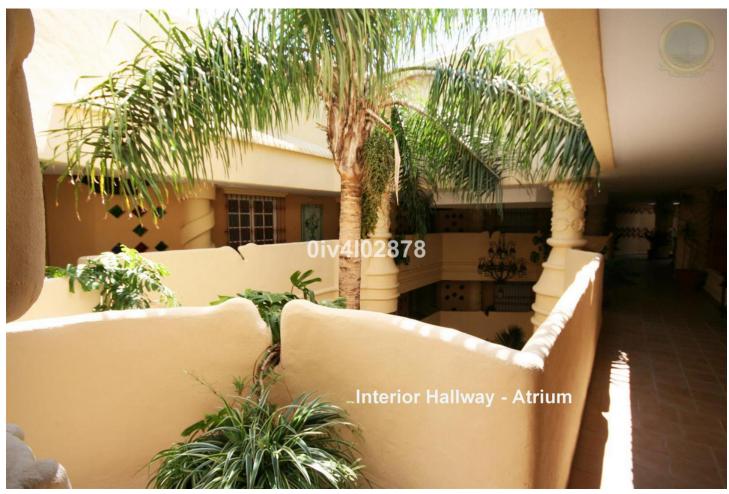

2

2

132 m<sup>2</sup>

Splendid penthouse, located without a doubt in one of the better locations in Puerto Marina. At entry level there is open plan modern kitchen with lounge / dining area and access to terrace with fabulous views to marina and sea. Also on this level there is a bathroom and bedroom again with access to terrace. Upstairs there is a large master bedroom with walkin dressing room and en suite bathroom. This main bedroom also has access to a beatiful large sunny terrace, with fabulous views and plenty of afternoon sun. From this level one can access a patio which leads to the roof terrace solarium. It is the roof terrace solrium which holds a lovely areas looking upon the marina and sea, as well as large pool, sauna and various terraces for sun bathing , each with fabulous views. This penthouse is being sold with a private parking space directly below which in itself are very difficult to come by. Viewings highly recommended!! Entry level 78m2 plus 13m2 of terracea, upper floor 54 m2 plus 37m2 of terrace. DEED: On second floor closed constructed area of 78,76m2 plus 13,72m2 of terrace y and another covered terrace on next floor of 123,66m2 constructed area. Build year: 1997, Aprox fees IBI :3000[] per year - Basura 172[] per year - Community 330[] per month / CEE: CO2 Emissions Rating G (56,66 kgCO2/m2/year). The stated data is merely informative and has no contractual value. These details may be subject to errors, price changes, omissions, availability and/or withdrawal from the market without prior notice. The indicated price does not include the expenses inherent to the purchase of real estate according to current laws (ITP or VAT, notary expenses, registry expenses, conveyancing etc)