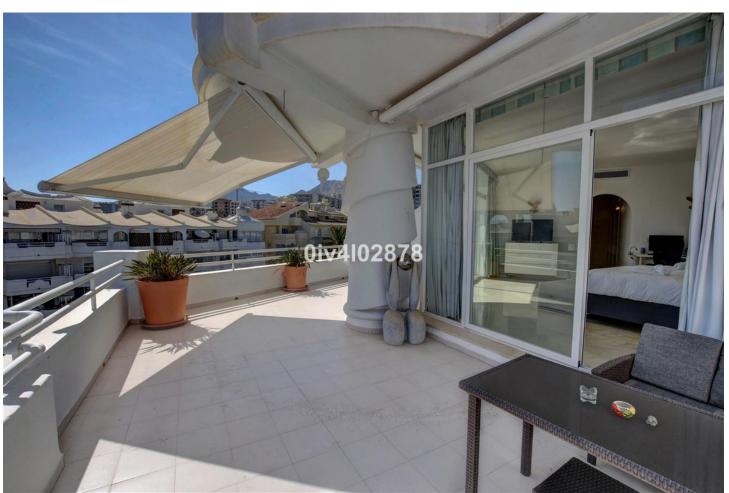

2

2

132 m<sup>2</sup>

Splendid penthouse, located without a doubt in one of the better locations in Puerto Marina. At entry level there is open plan modern kitchen with lounge / dining area and access to terrace with fabulous views to marina and sea. Also on this level there is a bathroom and bedroom again with access to terrace. Upstairs there is a large master bedroom with walkin dressing room and en suite bathroom. This main bedroom also has access to a beatiful large sunny terrace, with fabulous views and plenty of afternoon sun. From this level one can access a patio which leads to the roof terrace solarium. It is the roof terrace solrium which holds a lovely areas looking upon the marina and sea, as well as large pool, sauna and various terraces for sun bathing , each with fabulous views. This penthouse is being sold with a private parking space directly below which in itself are very difficult to come by. Viewings highly recommended!! Entry level 78m2 plus 13m2 of terracea, upper floor 54 m2 plus 37m2 of terrace. DEED: On second floor closed constructed area of 78,76m2 plus 13,72m2 of terrace y and another covered terrace on next floor of 123,66m2 constructed area. Build year: 1997, Aprox fees IBI :3000[] per year - Basura 172[] per year - Community 330[] per month / CEE: CO2 Emissions Rating G (56,66 kgCO2/m2/year). The stated data is merely informative and has no contractual value. These details may be subject to errors, price changes, omissions, availability and/or withdrawal from the market without prior notice. The indicated price does not include the expenses inherent to the purchase of real estate according to current laws (ITP or VAT, notary expenses, registry expenses, conveyancing etc)