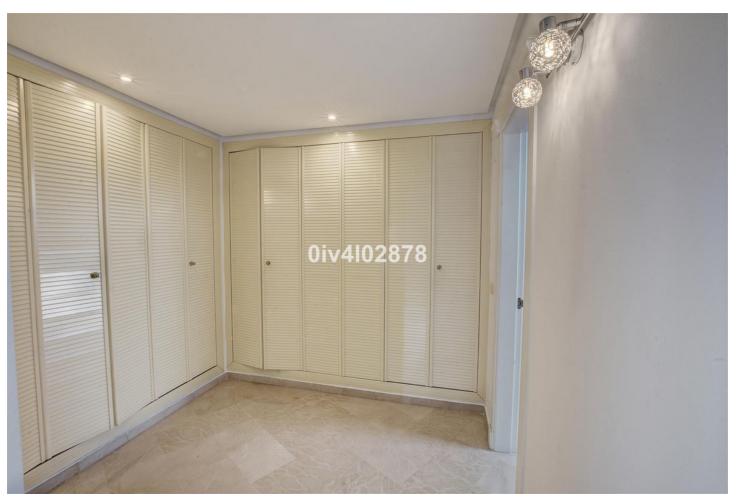

2

2

132 m<sup>2</sup>

Splendid penthouse, located without a doubt in one of the better locations in Puerto Marina. At entry level there is open plan modern kitchen with lounge / dining area and access to terrace with fabulous views to marina and sea. Also on this level there is a bathroom and bedroom again with access to terrace. Upstairs there is a large master bedroom with walkin dressing room and en suite bathroom. This main bedroom also has access to a beatiful large sunny terrace, with fabulous views and plenty of afternoon sun. From this level one can access a patio which leads to the roof terrace solarium. It is the roof terrace solrium which holds a lovely areas looking upon the marina and sea, as well as large pool, sauna and various terraces for sun bathing , each with fabulous views. This penthouse is being sold with a private parking space directly below which in itself are very difficult to come by. Viewings highly recommended!! Entry level 78m2 plus 13m2 of terracea, upper floor 54 m2 plus 37m2 of terrace. DEED: On second floor closed constructed area of 78,76m2 plus 13,72m2 of terrace y and another covered terrace on next floor of 123,66m2 constructed area. Build year: 1997, Aprox fees IBI :3000[] per year - Basura 172[] per year - Community 330[] per month / CEE: CO2 Emissions Rating G (56,66 kgCO2/m2/year). The stated data is merely informative and has no contractual value. These details may be subject to errors, price changes, omissions, availability and/or withdrawal from the market without prior notice. The indicated price does not include the expenses inherent to the purchase of real estate according to current laws (ITP or VAT, notary expenses, registry expenses, conveyancing etc)