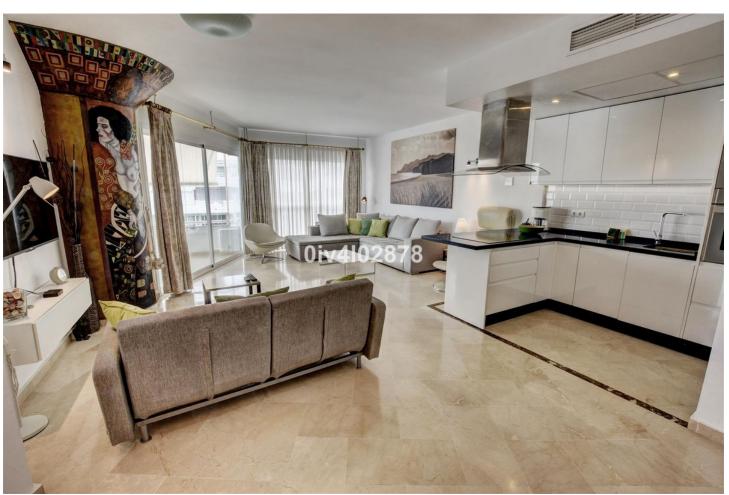

2

2

132 m<sup>2</sup>

Splendid penthouse, located without a doubt in one of the better locations in Puerto Marina. At entry level there is open plan modern kitchen with lounge / dining area and access to terrace with fabulous views to marina and sea. Also on this level there is a bathroom and bedroom again with access to terrace. Upstairs there is a large master bedroom with walkin dressing room and en suite bathroom. This main bedroom also has access to a beatiful large sunny terrace, with fabulous views and plenty of afternoon sun. From this level one can access a patio which leads to the roof terrace solarium. It is the roof terrace solrium which holds a lovely areas looking upon the marina and sea, as well as large pool, sauna and various terraces for sun bathing , each with fabulous views. This penthouse is being sold with a private parking space directly below which in itself are very difficult to come by. Viewings highly recommended!! Entry level 78m2 plus 13m2 of terracea, upper floor 54 m2 plus 37m2 of terrace. DEED: On second floor closed constructed area of 78,76m2 plus 13,72m2 of terrace y and another covered terrace on next floor of 123,66m2 constructed area. Build year: 1997, Aprox fees IBI :3000[] per year - Basura 172[] per year - Community 330[] per month / CEE: CO2 Emissions Rating G (56,66 kgCO2/m2/year). The stated data is merely informative and has no contractual value. These details may be subject to errors, price changes, omissions, availability and/or withdrawal from the market without prior notice. The indicated price does not include the expenses inherent to the purchase of real estate according to current laws (ITP or VAT, notary expenses, registry expenses, conveyancing etc)