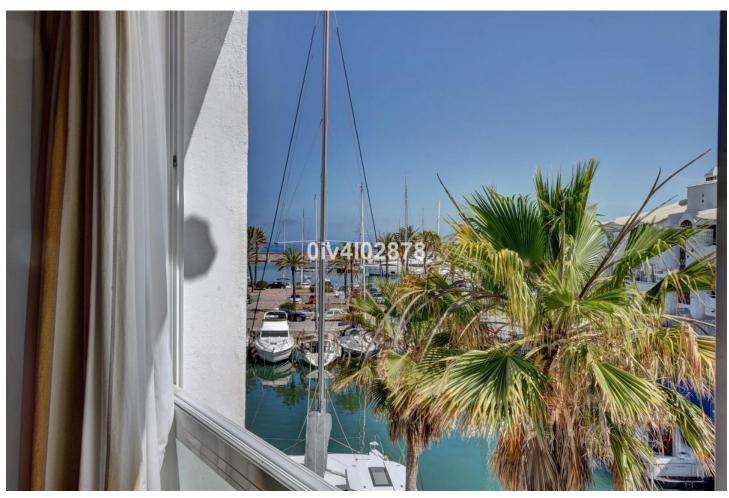

2

2

132 m<sup>2</sup>

Splendid penthouse, located without a doubt in one of the better locations in Puerto Marina. At entry level there is open plan modern kitchen with lounge / dining area and access to terrace with fabulous views to marina and sea. Also on this level there is a bathroom and bedroom again with access to terrace. Upstairs there is a large master bedroom with walkin dressing room and en suite bathroom. This main bedroom also has access to a beatiful large sunny terrace, with fabulous views and plenty of afternoon sun. From this level one can access a patio which leads to the roof terrace solarium. It is the roof terrace solrium which holds a lovely areas looking upon the marina and sea, as well as large pool, sauna and various terraces for sun bathing , each with fabulous views. This penthouse is being sold with a private parking space directly below which in itself are very difficult to come by. Viewings highly recommended!! Entry level 78m2 plus 13m2 of terracea, upper floor 54 m2 plus 37m2 of terrace. DEED: On second floor closed constructed area of 78,76m2 plus 13,72m2 of terrace y and another covered terrace on next floor of 123,66m2 constructed area. Build year: 1997, Aprox fees IBI :3000[] per year - Basura 172[] per year - Community 330[] per month / CEE: CO2 Emissions Rating G (56,66 kgCO2/m2/year). The stated data is merely informative and has no contractual value. These details may be subject to errors, price changes, omissions, availability and/or withdrawal from the market without prior notice. The indicated price does not include the expenses inherent to the purchase of real estate according to current laws (ITP or VAT, notary expenses, registry expenses, conveyancing etc)