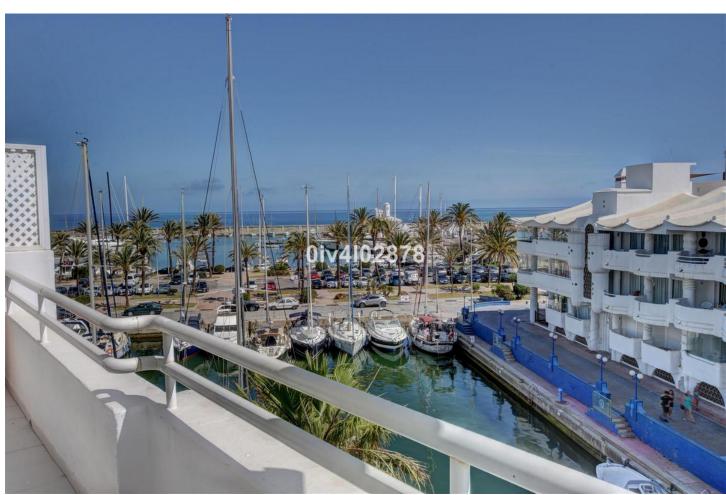

2

2

132 m<sup>2</sup>

Splendid penthouse, located without a doubt in one of the better locations in Puerto Marina. At entry level there is open plan modern kitchen with lounge / dining area and access to terrace with fabulous views to marina and sea. Also on this level there is a bathroom and bedroom again with access to terrace. Upstairs there is a large master bedroom with walkin dressing room and en suite bathroom. This main bedroom also has access to a beatiful large sunny terrace, with fabulous views and plenty of afternoon sun. From this level one can access a patio which leads to the roof terrace solarium. It is the roof terrace solrium which holds a lovely areas looking upon the marina and sea, as well as large pool, sauna and various terraces for sun bathing , each with fabulous views. This penthouse is being sold with a private parking space directly below which in itself are very difficult to come by. Viewings highly recommended!! Entry level 78m2 plus 13m2 of terracea, upper floor 54 m2 plus 37m2 of terrace. DEED: On second floor closed constructed area of 78,76m2 plus 13,72m2 of terrace y and another covered terrace on next floor of 123,66m2 constructed area. Build year: 1997, Aprox fees IBI :3000[] per year - Basura 172[] per year - Community 330[] per month / CEE: CO2 Emissions Rating G (56,66 kgCO2/m2/year). The stated data is merely informative and has no contractual value. These details may be subject to errors, price changes, omissions, availability and/or withdrawal from the market without prior notice. The indicated price does not include the expenses inherent to the purchase of real estate according to current laws (ITP or VAT, notary expenses, registry expenses, conveyancing etc)