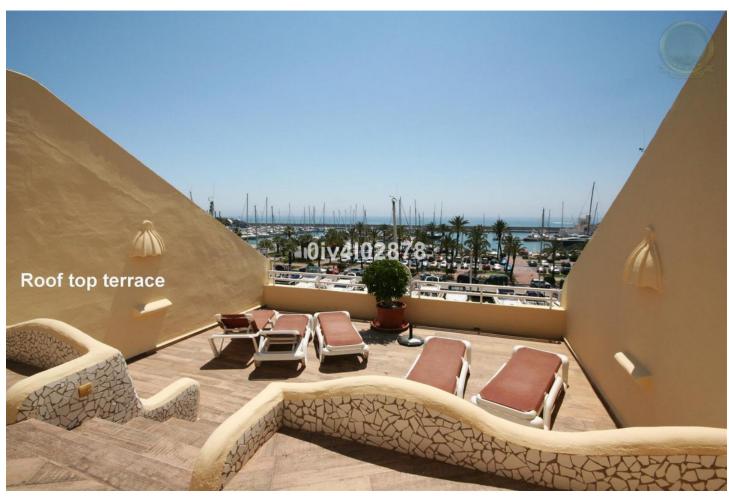

2

2

132 m<sup>2</sup>

Splendid penthouse, located without a doubt in one of the better locations in Puerto Marina. At entry level there is open plan modern kitchen with lounge / dining area and access to terrace with fabulous views to marina and sea. Also on this level there is a bathroom and bedroom again with access to terrace. Upstairs there is a large master bedroom with walkin dressing room and en suite bathroom. This main bedroom also has access to a beatiful large sunny terrace, with fabulous views and plenty of afternoon sun. From this level one can access a patio which leads to the roof terrace solarium. It is the roof terrace solrium which holds a lovely areas looking upon the marina and sea, as well as large pool, sauna and various terraces for sun bathing , each with fabulous views. This penthouse is being sold with a private parking space directly below which in itself are very difficult to come by. Viewings highly recommended!! Entry level 78m2 plus 13m2 of terracea, upper floor 54 m2 plus 37m2 of terrace. DEED: On second floor closed constructed area of 78,76m2 plus 13,72m2 of terrace y and another covered terrace on next floor of 123,66m2 constructed area. Build year: 1997, Aprox fees IBI :3000[] per year - Basura 172[] per year - Community 330[] per month / CEE: CO2 Emissions Rating G (56,66 kgCO2/m2/year). The stated data is merely informative and has no contractual value. These details may be subject to errors, price changes, omissions, availability and/or withdrawal from the market without prior notice. The indicated price does not include the expenses inherent to the purchase of real estate according to current laws (ITP or VAT, notary expenses, registry expenses, conveyancing etc)