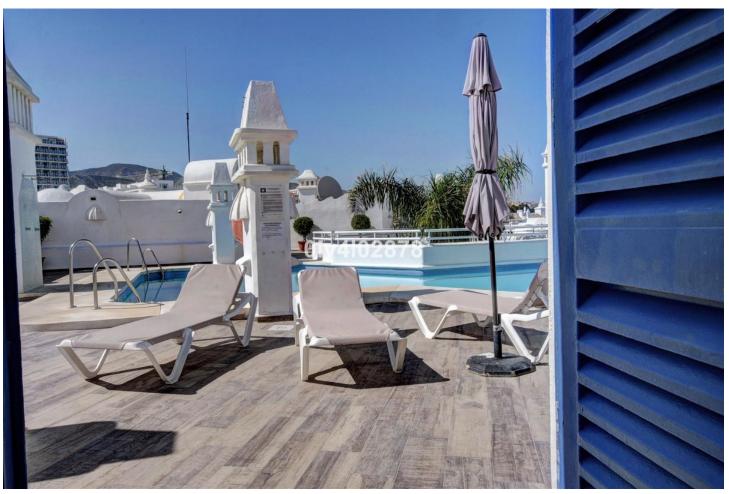

2

2

132 m<sup>2</sup>

Splendid penthouse, located without a doubt in one of the better locations in Puerto Marina. At entry level there is open plan modern kitchen with lounge / dining area and access to terrace with fabulous views to marina and sea. Also on this level there is a bathroom and bedroom again with access to terrace. Upstairs there is a large master bedroom with walkin dressing room and en suite bathroom. This main bedroom also has access to a beatiful large sunny terrace, with fabulous views and plenty of afternoon sun. From this level one can access a patio which leads to the roof terrace solarium. It is the roof terrace solrium which holds a lovely areas looking upon the marina and sea, as well as large pool, sauna and various terraces for sun bathing , each with fabulous views. This penthouse is being sold with a private parking space directly below which in itself are very difficult to come by. Viewings highly recommended!! Entry level 78m2 plus 13m2 of terracea, upper floor 54 m2 plus 37m2 of terrace. DEED: On second floor closed constructed area of 78,76m2 plus 13,72m2 of terrace y and another covered terrace on next floor of 123,66m2 constructed area. Build year: 1997, Aprox fees IBI :3000[] per year - Basura 172[] per year - Community 330[] per month / CEE: CO2 Emissions Rating G (56,66 kgCO2/m2/year). The stated data is merely informative and has no contractual value. These details may be subject to errors, price changes, omissions, availability and/or withdrawal from the market without prior notice. The indicated price does not include the expenses inherent to the purchase of real estate according to current laws (ITP or VAT, notary expenses, registry expenses, conveyancing etc)