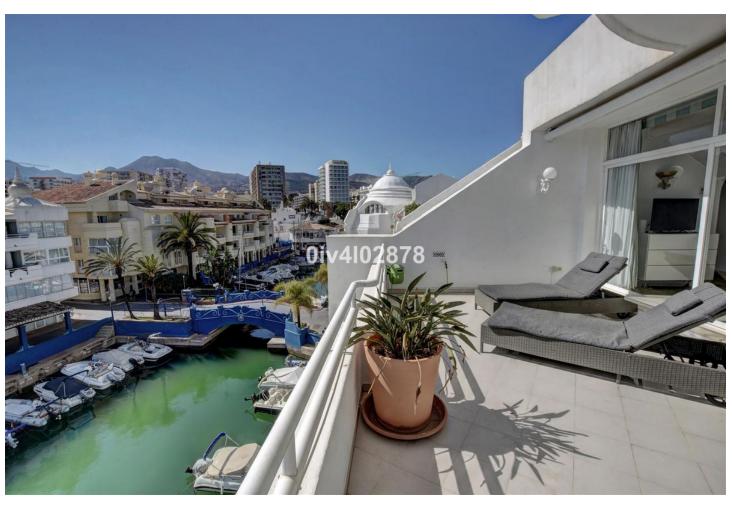

2

2

132 m<sup>2</sup>

Splendid penthouse, located without a doubt in one of the better locations in Puerto Marina. At entry level there is open plan modern kitchen with lounge / dining area and access to terrace with fabulous views to marina and sea. Also on this level there is a bathroom and bedroom again with access to terrace. Upstairs there is a large master bedroom with walkin dressing room and en suite bathroom. This main bedroom also has access to a beatiful large sunny terrace, with fabulous views and plenty of afternoon sun. From this level one can access a patio which leads to the roof terrace solarium. It is the roof terrace solrium which holds a lovely areas looking upon the marina and sea, as well as large pool, sauna and various terraces for sun bathing , each with fabulous views. This penthouse is being sold with a private parking space directly below which in itself are very difficult to come by. Viewings highly recommended!! Entry level 78m2 plus 13m2 of terracea, upper floor 54 m2 plus 37m2 of terrace. DEED: On second floor closed constructed area of 78,76m2 plus 13,72m2 of terrace y and another covered terrace on next floor of 123,66m2 constructed area. Build year: 1997, Aprox fees IBI :3000[] per year - Basura 172[] per year - Community 330[] per month / CEE: CO2 Emissions Rating G (56,66 kgCO2/m2/year). The stated data is merely informative and has no contractual value. These details may be subject to errors, price changes, omissions, availability and/or withdrawal from the market without prior notice. The indicated price does not include the expenses inherent to the purchase of real estate according to current laws (ITP or VAT, notary expenses, registry expenses, conveyancing etc)