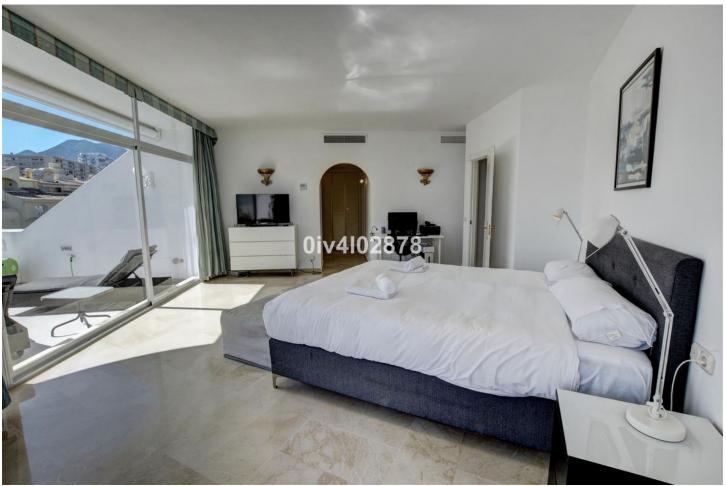

2

2

132 m<sup>2</sup>

Splendid penthouse, located without a doubt in one of the better locations in Puerto Marina. At entry level there is open plan modern kitchen with lounge / dining area and access to terrace with fabulous views to marina and sea. Also on this level there is a bathroom and bedroom again with access to terrace. Upstairs there is a large master bedroom with walkin dressing room and en suite bathroom. This main bedroom also has access to a beatiful large sunny terrace, with fabulous views and plenty of afternoon sun. From this level one can access a patio which leads to the roof terrace solarium. It is the roof terrace solrium which holds a lovely areas looking upon the marina and sea, as well as large pool, sauna and various terraces for sun bathing , each with fabulous views. This penthouse is being sold with a private parking space directly below which in itself are very difficult to come by. Viewings highly recommended!! Entry level 78m2 plus 13m2 of terracea, upper floor 54 m2 plus 37m2 of terrace. DEED: On second floor closed constructed area of 78,76m2 plus 13,72m2 of terrace y and another covered terrace on next floor of 123,66m2 constructed area. Build year: 1997, Aprox fees IBI :3000[] per year - Basura 172[] per year - Community 330[] per month / CEE: CO2 Emissions Rating G (56,66 kgCO2/m2/year). The stated data is merely informative and has no contractual value. These details may be subject to errors, price changes, omissions, availability and/or withdrawal from the market without prior notice. The indicated price does not include the expenses inherent to the purchase of real estate according to current laws (ITP or VAT, notary expenses, registry expenses, conveyancing etc)