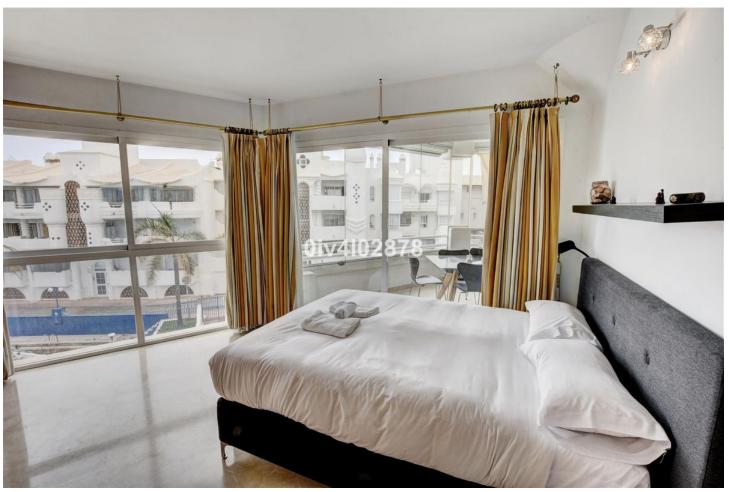

2

2

132 m<sup>2</sup>

Splendid penthouse, located without a doubt in one of the better locations in Puerto Marina. At entry level there is open plan modern kitchen with lounge / dining area and access to terrace with fabulous views to marina and sea. Also on this level there is a bathroom and bedroom again with access to terrace. Upstairs there is a large master bedroom with walkin dressing room and en suite bathroom. This main bedroom also has access to a beatiful large sunny terrace, with fabulous views and plenty of afternoon sun. From this level one can access a patio which leads to the roof terrace solarium. It is the roof terrace solrium which holds a lovely areas looking upon the marina and sea, as well as large pool, sauna and various terraces for sun bathing , each with fabulous views. This penthouse is being sold with a private parking space directly below which in itself are very difficult to come by. Viewings highly recommended!! Entry level 78m2 plus 13m2 of terracea, upper floor 54 m2 plus 37m2 of terrace. DEED: On second floor closed constructed area of 78,76m2 plus 13,72m2 of terrace y and another covered terrace on next floor of 123,66m2 constructed area. Build year: 1997, Aprox fees IBI :3000[] per year - Basura 172[] per year - Community 330[] per month / CEE: CO2 Emissions Rating G (56,66 kgCO2/m2/year). The stated data is merely informative and has no contractual value. These details may be subject to errors, price changes, omissions, availability and/or withdrawal from the market without prior notice. The indicated price does not include the expenses inherent to the purchase of real estate according to current laws (ITP or VAT, notary expenses, registry expenses, conveyancing etc)