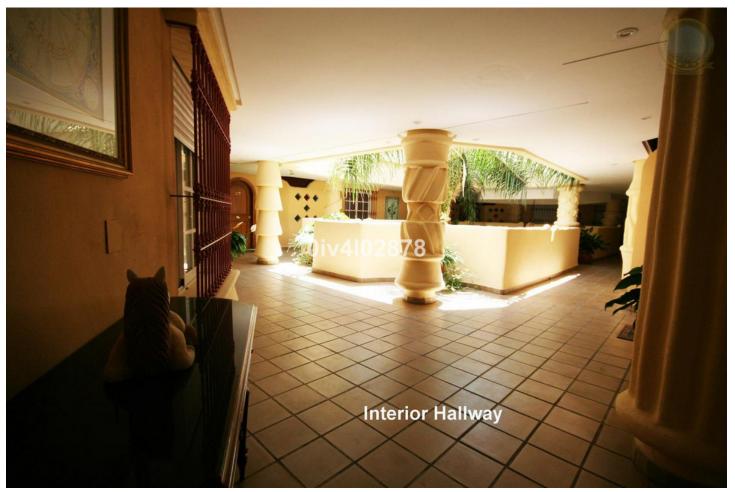

2

2

132 m<sup>2</sup>

Splendid penthouse, located without a doubt in one of the better locations in Puerto Marina. At entry level there is open plan modern kitchen with lounge / dining area and access to terrace with fabulous views to marina and sea. Also on this level there is a bathroom and bedroom again with access to terrace. Upstairs there is a large master bedroom with walkin dressing room and en suite bathroom. This main bedroom also has access to a beatiful large sunny terrace, with fabulous views and plenty of afternoon sun. From this level one can access a patio which leads to the roof terrace solarium. It is the roof terrace solrium which holds a lovely areas looking upon the marina and sea, as well as large pool, sauna and various terraces for sun bathing , each with fabulous views. This penthouse is being sold with a private parking space directly below which in itself are very difficult to come by. Viewings highly recommended!! Entry level 78m2 plus 13m2 of terracea, upper floor 54 m2 plus 37m2 of terrace. DEED: On second floor closed constructed area of 78,76m2 plus 13,72m2 of terrace y and another covered terrace on next floor of 123,66m2 constructed area. Build year: 1997, Aprox fees IBI :3000[] per year - Basura 172[] per year - Community 330[] per month / CEE: CO2 Emissions Rating G (56,66 kgCO2/m2/year). The stated data is merely informative and has no contractual value. These details may be subject to errors, price changes, omissions, availability and/or withdrawal from the market without prior notice. The indicated price does not include the expenses inherent to the purchase of real estate according to current laws (ITP or VAT, notary expenses, registry expenses, conveyancing etc)