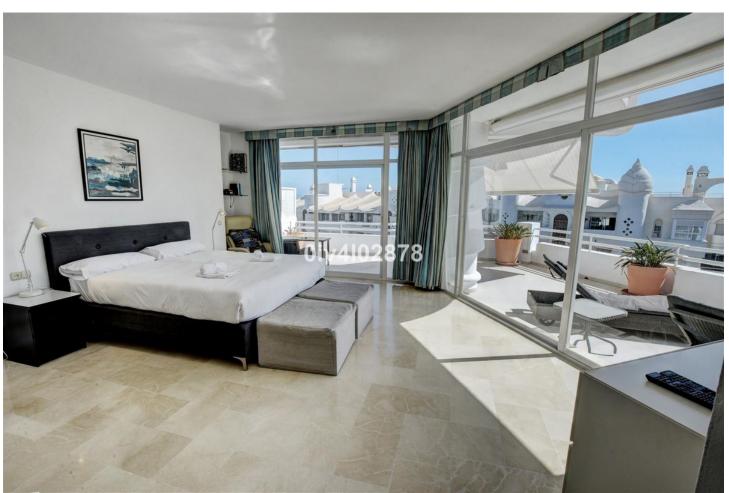

2

2

132 m<sup>2</sup>

Splendid penthouse, located without a doubt in one of the better locations in Puerto Marina. At entry level there is open plan modern kitchen with lounge / dining area and access to terrace with fabulous views to marina and sea. Also on this level there is a bathroom and bedroom again with access to terrace. Upstairs there is a large master bedroom with walkin dressing room and en suite bathroom. This main bedroom also has access to a beatiful large sunny terrace, with fabulous views and plenty of afternoon sun. From this level one can access a patio which leads to the roof terrace solarium. It is the roof terrace solrium which holds a lovely areas looking upon the marina and sea, as well as large pool, sauna and various terraces for sun bathing , each with fabulous views. This penthouse is being sold with a private parking space directly below which in itself are very difficult to come by. Viewings highly recommended!! Entry level 78m2 plus 13m2 of terracea, upper floor 54 m2 plus 37m2 of terrace. DEED: On second floor closed constructed area of 78,76m2 plus 13,72m2 of terrace y and another covered terrace on next floor of 123,66m2 constructed area. Build year: 1997, Aprox fees IBI :3000[] per year - Basura 172[] per year - Community 330[] per month / CEE: CO2 Emissions Rating G (56,66 kgCO2/m2/year). The stated data is merely informative and has no contractual value. These details may be subject to errors, price changes, omissions, availability and/or withdrawal from the market without prior notice. The indicated price does not include the expenses inherent to the purchase of real estate according to current laws (ITP or VAT, notary expenses, registry expenses, conveyancing etc)