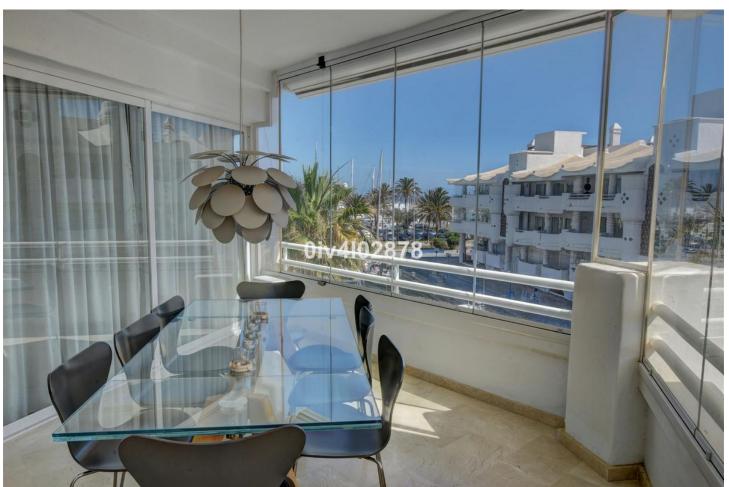

2

2

132 m<sup>2</sup>

Splendid penthouse, located without a doubt in one of the better locations in Puerto Marina. At entry level there is open plan modern kitchen with lounge / dining area and access to terrace with fabulous views to marina and sea. Also on this level there is a bathroom and bedroom again with access to terrace. Upstairs there is a large master bedroom with walkin dressing room and en suite bathroom. This main bedroom also has access to a beatiful large sunny terrace, with fabulous views and plenty of afternoon sun. From this level one can access a patio which leads to the roof terrace solarium. It is the roof terrace solrium which holds a lovely areas looking upon the marina and sea, as well as large pool, sauna and various terraces for sun bathing , each with fabulous views. This penthouse is being sold with a private parking space directly below which in itself are very difficult to come by. Viewings highly recommended!! Entry level 78m2 plus 13m2 of terracea, upper floor 54 m2 plus 37m2 of terrace. DEED: On second floor closed constructed area of 78,76m2 plus 13,72m2 of terrace y and another covered terrace on next floor of 123,66m2 constructed area. Build year: 1997, Aprox fees IBI :3000[] per year - Basura 172[] per year - Community 330[] per month / CEE: CO2 Emissions Rating G (56,66 kgCO2/m2/year). The stated data is merely informative and has no contractual value. These details may be subject to errors, price changes, omissions, availability and/or withdrawal from the market without prior notice. The indicated price does not include the expenses inherent to the purchase of real estate according to current laws (ITP or VAT, notary expenses, registry expenses, conveyancing etc)