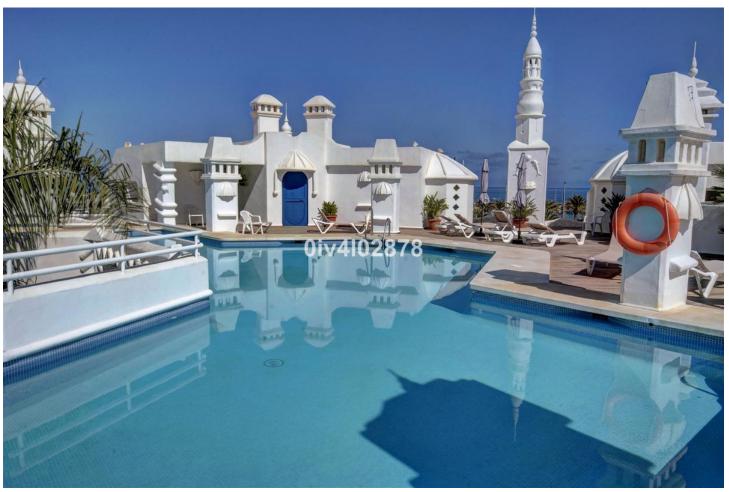

2

2

132 m<sup>2</sup>

Splendid penthouse, located without a doubt in one of the better locations in Puerto Marina. At entry level there is open plan modern kitchen with lounge / dining area and access to terrace with fabulous views to marina and sea. Also on this level there is a bathroom and bedroom again with access to terrace. Upstairs there is a large master bedroom with walkin dressing room and en suite bathroom. This main bedroom also has access to a beatiful large sunny terrace, with fabulous views and plenty of afternoon sun. From this level one can access a patio which leads to the roof terrace solarium. It is the roof terrace solrium which holds a lovely areas looking upon the marina and sea, as well as large pool, sauna and various terraces for sun bathing , each with fabulous views. This penthouse is being sold with a private parking space directly below which in itself are very difficult to come by. Viewings highly recommended!! Entry level 78m2 plus 13m2 of terracea, upper floor 54 m2 plus 37m2 of terrace. DEED: On second floor closed constructed area of 78,76m2 plus 13,72m2 of terrace y and another covered terrace on next floor of 123,66m2 constructed area. Build year: 1997, Aprox fees IBI :3000[] per year - Basura 172[] per year - Community 330[] per month / CEE: CO2 Emissions Rating G (56,66 kgCO2/m2/year). The stated data is merely informative and has no contractual value. These details may be subject to errors, price changes, omissions, availability and/or withdrawal from the market without prior notice. The indicated price does not include the expenses inherent to the purchase of real estate according to current laws (ITP or VAT, notary expenses, registry expenses, conveyancing etc)