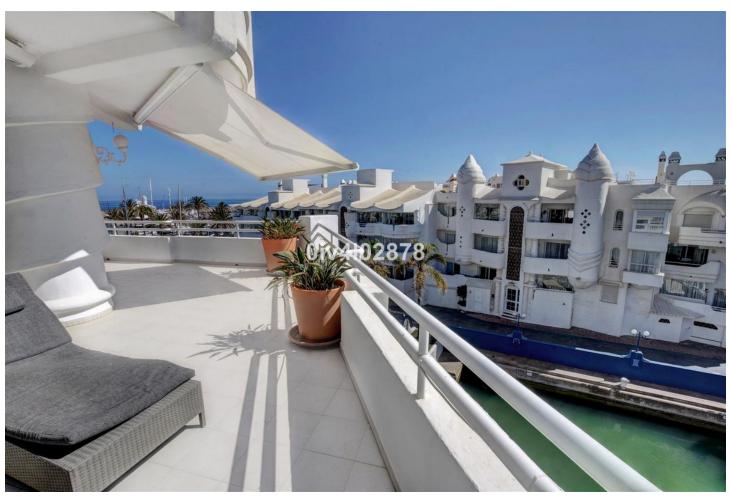

2

2

132 m<sup>2</sup>

Splendid penthouse, located without a doubt in one of the better locations in Puerto Marina. At entry level there is open plan modern kitchen with lounge / dining area and access to terrace with fabulous views to marina and sea. Also on this level there is a bathroom and bedroom again with access to terrace. Upstairs there is a large master bedroom with walkin dressing room and en suite bathroom. This main bedroom also has access to a beatiful large sunny terrace, with fabulous views and plenty of afternoon sun. From this level one can access a patio which leads to the roof terrace solarium. It is the roof terrace solrium which holds a lovely areas looking upon the marina and sea, as well as large pool, sauna and various terraces for sun bathing , each with fabulous views. This penthouse is being sold with a private parking space directly below which in itself are very difficult to come by. Viewings highly recommended!! Entry level 78m2 plus 13m2 of terracea, upper floor 54 m2 plus 37m2 of terrace. DEED: On second floor closed constructed area of 78,76m2 plus 13,72m2 of terrace y and another covered terrace on next floor of 123,66m2 constructed area. Build year: 1997, Aprox fees IBI :3000[] per year - Basura 172[] per year - Community 330[] per month / CEE: CO2 Emissions Rating G (56,66 kgCO2/m2/year). The stated data is merely informative and has no contractual value. These details may be subject to errors, price changes, omissions, availability and/or withdrawal from the market without prior notice. The indicated price does not include the expenses inherent to the purchase of real estate according to current laws (ITP or VAT, notary expenses, registry expenses, conveyancing etc)