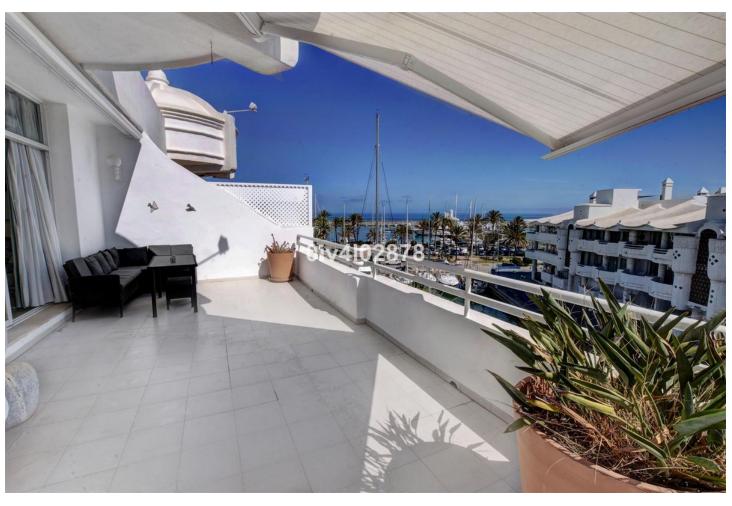

2

2

132 m<sup>2</sup>

Splendid penthouse, located without a doubt in one of the better locations in Puerto Marina. At entry level there is open plan modern kitchen with lounge / dining area and access to terrace with fabulous views to marina and sea. Also on this level there is a bathroom and bedroom again with access to terrace. Upstairs there is a large master bedroom with walkin dressing room and en suite bathroom. This main bedroom also has access to a beatiful large sunny terrace, with fabulous views and plenty of afternoon sun. From this level one can access a patio which leads to the roof terrace solarium. It is the roof terrace solrium which holds a lovely areas looking upon the marina and sea, as well as large pool, sauna and various terraces for sun bathing , each with fabulous views. This penthouse is being sold with a private parking space directly below which in itself are very difficult to come by. Viewings highly recommended!! Entry level 78m2 plus 13m2 of terracea, upper floor 54 m2 plus 37m2 of terrace. DEED: On second floor closed constructed area of 78,76m2 plus 13,72m2 of terrace y and another covered terrace on next floor of 123,66m2 constructed area. Build year: 1997, Aprox fees IBI :3000[] per year - Basura 172[] per year - Community 330[] per month / CEE: CO2 Emissions Rating G (56,66 kgCO2/m2/year). The stated data is merely informative and has no contractual value. These details may be subject to errors, price changes, omissions, availability and/or withdrawal from the market without prior notice. The indicated price does not include the expenses inherent to the purchase of real estate according to current laws (ITP or VAT, notary expenses, registry expenses, conveyancing etc)