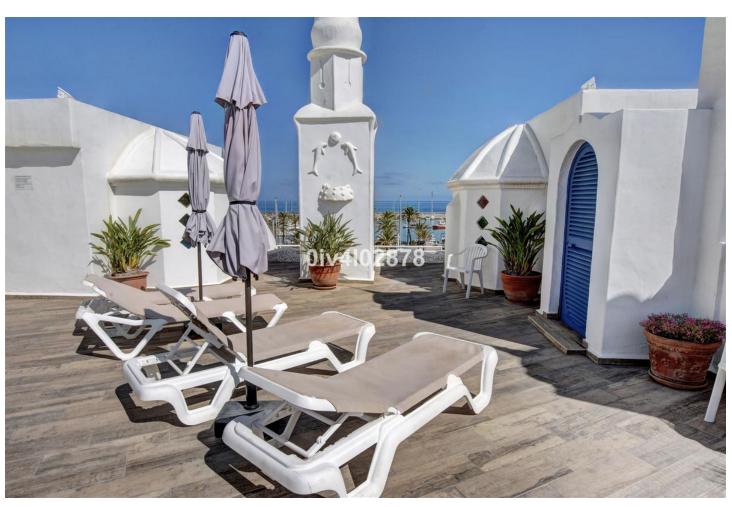

2

2

132 m<sup>2</sup>

Splendid penthouse, located without a doubt in one of the better locations in Puerto Marina. At entry level there is open plan modern kitchen with lounge / dining area and access to terrace with fabulous views to marina and sea. Also on this level there is a bathroom and bedroom again with access to terrace. Upstairs there is a large master bedroom with walkin dressing room and en suite bathroom. This main bedroom also has access to a beatiful large sunny terrace, with fabulous views and plenty of afternoon sun. From this level one can access a patio which leads to the roof terrace solarium. It is the roof terrace solrium which holds a lovely areas looking upon the marina and sea, as well as large pool, sauna and various terraces for sun bathing , each with fabulous views. This penthouse is being sold with a private parking space directly below which in itself are very difficult to come by. Viewings highly recommended!! Entry level 78m2 plus 13m2 of terracea, upper floor 54 m2 plus 37m2 of terrace. DEED: On second floor closed constructed area of 78,76m2 plus 13,72m2 of terrace y and another covered terrace on next floor of 123,66m2 constructed area. Build year: 1997, Aprox fees IBI :3000[] per year - Basura 172[] per year - Community 330[] per month / CEE: CO2 Emissions Rating G (56,66 kgCO2/m2/year). The stated data is merely informative and has no contractual value. These details may be subject to errors, price changes, omissions, availability and/or withdrawal from the market without prior notice. The indicated price does not include the expenses inherent to the purchase of real estate according to current laws (ITP or VAT, notary expenses, registry expenses, conveyancing etc)