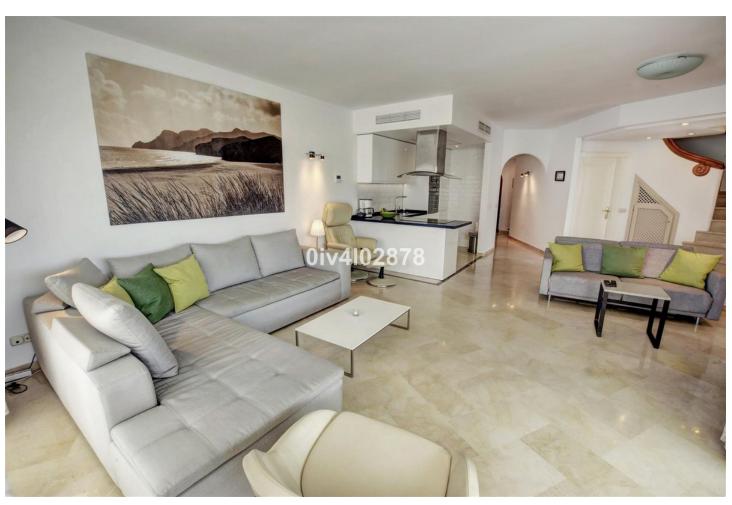

2

2

132 m<sup>2</sup>

Splendid penthouse, located without a doubt in one of the better locations in Puerto Marina. At entry level there is open plan modern kitchen with lounge / dining area and access to terrace with fabulous views to marina and sea. Also on this level there is a bathroom and bedroom again with access to terrace. Upstairs there is a large master bedroom with walkin dressing room and en suite bathroom. This main bedroom also has access to a beatiful large sunny terrace, with fabulous views and plenty of afternoon sun. From this level one can access a patio which leads to the roof terrace solarium. It is the roof terrace solrium which holds a lovely areas looking upon the marina and sea, as well as large pool, sauna and various terraces for sun bathing , each with fabulous views. This penthouse is being sold with a private parking space directly below which in itself are very difficult to come by. Viewings highly recommended!! Entry level 78m2 plus 13m2 of terracea, upper floor 54 m2 plus 37m2 of terrace. DEED: On second floor closed constructed area of 78,76m2 plus 13,72m2 of terrace y and another covered terrace on next floor of 123,66m2 constructed area. Build year: 1997, Aprox fees IBI :3000[] per year - Basura 172[] per year - Community 330[] per month / CEE: CO2 Emissions Rating G (56,66 kgCO2/m2/year). The stated data is merely informative and has no contractual value. These details may be subject to errors, price changes, omissions, availability and/or withdrawal from the market without prior notice. The indicated price does not include the expenses inherent to the purchase of real estate according to current laws (ITP or VAT, notary expenses, registry expenses, conveyancing etc)