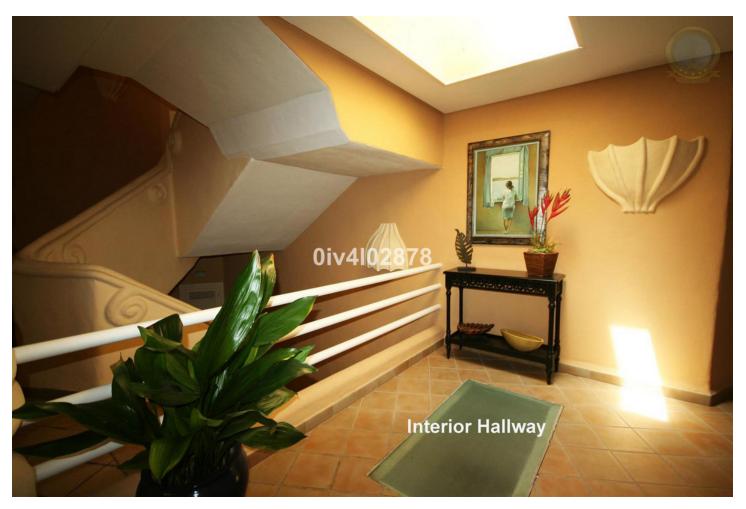

2

2

132 m<sup>2</sup>

Splendid penthouse, located without a doubt in one of the better locations in Puerto Marina. At entry level there is open plan modern kitchen with lounge / dining area and access to terrace with fabulous views to marina and sea. Also on this level there is a bathroom and bedroom again with access to terrace. Upstairs there is a large master bedroom with walkin dressing room and en suite bathroom. This main bedroom also has access to a beatiful large sunny terrace, with fabulous views and plenty of afternoon sun. From this level one can access a patio which leads to the roof terrace solarium. It is the roof terrace solrium which holds a lovely areas looking upon the marina and sea, as well as large pool, sauna and various terraces for sun bathing , each with fabulous views. This penthouse is being sold with a private parking space directly below which in itself are very difficult to come by. Viewings highly recommended!! Entry level 78m2 plus 13m2 of terracea, upper floor 54 m2 plus 37m2 of terrace. DEED: On second floor closed constructed area of 78,76m2 plus 13,72m2 of terrace y and another covered terrace on next floor of 123,66m2 constructed area. Build year: 1997, Aprox fees IBI :3000[] per year - Basura 172[] per year - Community 330[] per month / CEE: CO2 Emissions Rating G (56,66 kgCO2/m2/year). The stated data is merely informative and has no contractual value. These details may be subject to errors, price changes, omissions, availability and/or withdrawal from the market without prior notice. The indicated price does not include the expenses inherent to the purchase of real estate according to current laws (ITP or VAT, notary expenses, registry expenses, conveyancing etc)