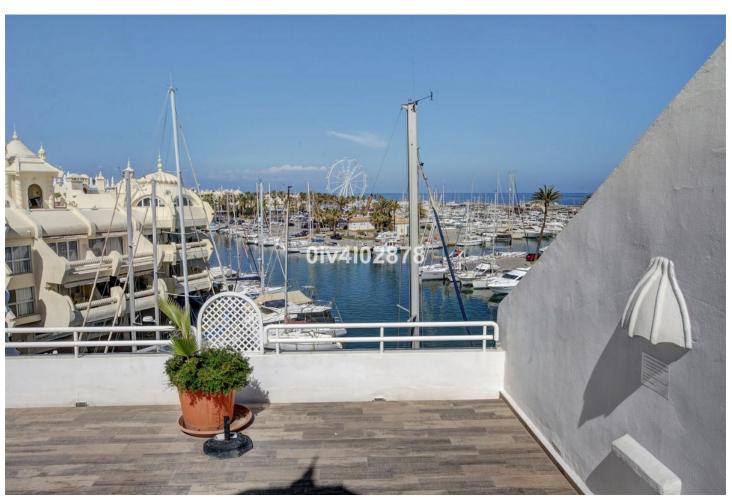

2

2

132 m<sup>2</sup>

Splendid penthouse, located without a doubt in one of the better locations in Puerto Marina. At entry level there is open plan modern kitchen with lounge / dining area and access to terrace with fabulous views to marina and sea. Also on this level there is a bathroom and bedroom again with access to terrace. Upstairs there is a large master bedroom with walkin dressing room and en suite bathroom. This main bedroom also has access to a beatiful large sunny terrace, with fabulous views and plenty of afternoon sun. From this level one can access a patio which leads to the roof terrace solarium. It is the roof terrace solrium which holds a lovely areas looking upon the marina and sea, as well as large pool, sauna and various terraces for sun bathing , each with fabulous views. This penthouse is being sold with a private parking space directly below which in itself are very difficult to come by. Viewings highly recommended!! Entry level 78m2 plus 13m2 of terracea, upper floor 54 m2 plus 37m2 of terrace. DEED: On second floor closed constructed area of 78,76m2 plus 13,72m2 of terrace y and another covered terrace on next floor of 123,66m2 constructed area. Build year: 1997, Aprox fees IBI :3000[] per year - Basura 172[] per year - Community 330[] per month / CEE: CO2 Emissions Rating G (56,66 kgCO2/m2/year). The stated data is merely informative and has no contractual value. These details may be subject to errors, price changes, omissions, availability and/or withdrawal from the market without prior notice. The indicated price does not include the expenses inherent to the purchase of real estate according to current laws (ITP or VAT, notary expenses, registry expenses, conveyancing etc)