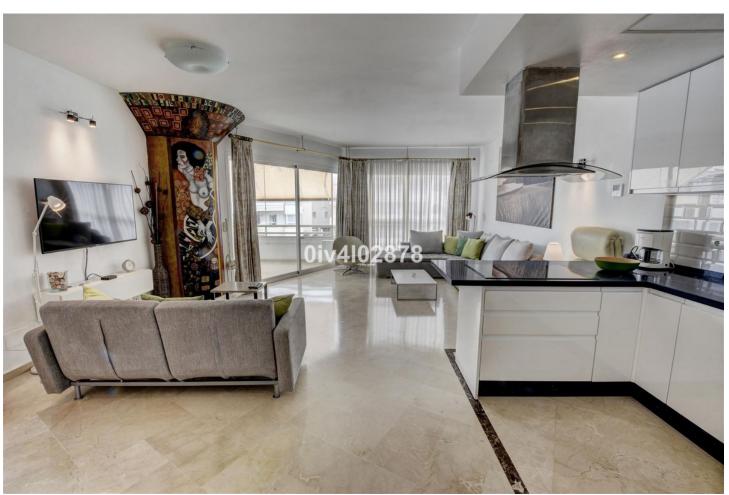

2

2

132 m<sup>2</sup>

Splendid penthouse, located without a doubt in one of the better locations in Puerto Marina. At entry level there is open plan modern kitchen with lounge / dining area and access to terrace with fabulous views to marina and sea. Also on this level there is a bathroom and bedroom again with access to terrace. Upstairs there is a large master bedroom with walkin dressing room and en suite bathroom. This main bedroom also has access to a beatiful large sunny terrace, with fabulous views and plenty of afternoon sun. From this level one can access a patio which leads to the roof terrace solarium. It is the roof terrace solrium which holds a lovely areas looking upon the marina and sea, as well as large pool, sauna and various terraces for sun bathing , each with fabulous views. This penthouse is being sold with a private parking space directly below which in itself are very difficult to come by. Viewings highly recommended!! Entry level 78m2 plus 13m2 of terracea, upper floor 54 m2 plus 37m2 of terrace. DEED: On second floor closed constructed area of 78,76m2 plus 13,72m2 of terrace y and another covered terrace on next floor of 123,66m2 constructed area. Build year: 1997, Aprox fees IBI :3000[] per year - Basura 172[] per year - Community 330[] per month / CEE: CO2 Emissions Rating G (56,66 kgCO2/m2/year). The stated data is merely informative and has no contractual value. These details may be subject to errors, price changes, omissions, availability and/or withdrawal from the market without prior notice. The indicated price does not include the expenses inherent to the purchase of real estate according to current laws (ITP or VAT, notary expenses, registry expenses, conveyancing etc)