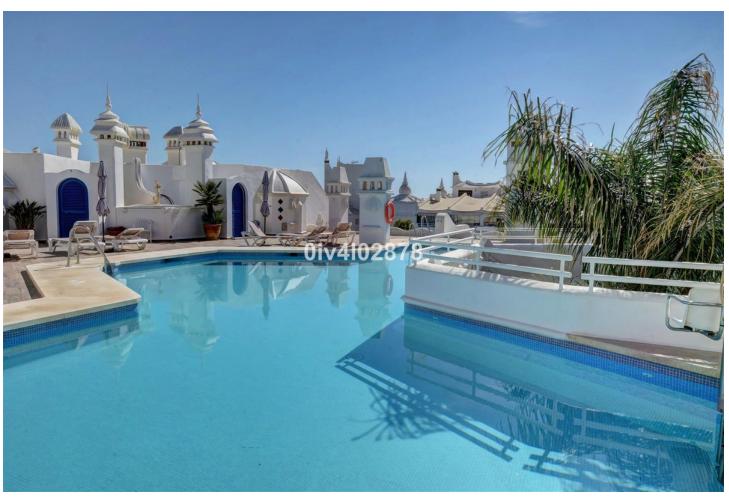

2

2

132 m<sup>2</sup>

Splendid penthouse, located without a doubt in one of the better locations in Puerto Marina. At entry level there is open plan modern kitchen with lounge / dining area and access to terrace with fabulous views to marina and sea. Also on this level there is a bathroom and bedroom again with access to terrace. Upstairs there is a large master bedroom with walkin dressing room and en suite bathroom. This main bedroom also has access to a beatiful large sunny terrace, with fabulous views and plenty of afternoon sun. From this level one can access a patio which leads to the roof terrace solarium. It is the roof terrace solrium which holds a lovely areas looking upon the marina and sea, as well as large pool, sauna and various terraces for sun bathing , each with fabulous views. This penthouse is being sold with a private parking space directly below which in itself are very difficult to come by. Viewings highly recommended!! Entry level 78m2 plus 13m2 of terracea, upper floor 54 m2 plus 37m2 of terrace. DEED: On second floor closed constructed area of 78,76m2 plus 13,72m2 of terrace y and another covered terrace on next floor of 123,66m2 constructed area. Build year: 1997, Aprox fees IBI :3000[] per year - Basura 172[] per year - Community 330[] per month / CEE: CO2 Emissions Rating G (56,66 kgCO2/m2/year). The stated data is merely informative and has no contractual value. These details may be subject to errors, price changes, omissions, availability and/or withdrawal from the market without prior notice. The indicated price does not include the expenses inherent to the purchase of real estate according to current laws (ITP or VAT, notary expenses, registry expenses, conveyancing etc)