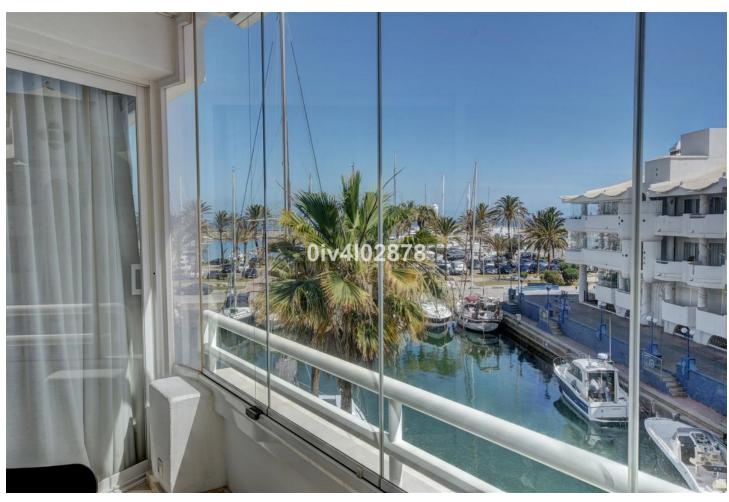

2

2

132 m<sup>2</sup>

Splendid penthouse, located without a doubt in one of the better locations in Puerto Marina. At entry level there is open plan modern kitchen with lounge / dining area and access to terrace with fabulous views to marina and sea. Also on this level there is a bathroom and bedroom again with access to terrace. Upstairs there is a large master bedroom with walkin dressing room and en suite bathroom. This main bedroom also has access to a beatiful large sunny terrace, with fabulous views and plenty of afternoon sun. From this level one can access a patio which leads to the roof terrace solarium. It is the roof terrace solrium which holds a lovely areas looking upon the marina and sea, as well as large pool, sauna and various terraces for sun bathing , each with fabulous views. This penthouse is being sold with a private parking space directly below which in itself are very difficult to come by. Viewings highly recommended!! Entry level 78m2 plus 13m2 of terracea, upper floor 54 m2 plus 37m2 of terrace. DEED: On second floor closed constructed area of 78,76m2 plus 13,72m2 of terrace y and another covered terrace on next floor of 123,66m2 constructed area. Build year: 1997, Aprox fees IBI :3000[] per year - Basura 172[] per year - Community 330[] per month / CEE: CO2 Emissions Rating G (56,66 kgCO2/m2/year). The stated data is merely informative and has no contractual value. These details may be subject to errors, price changes, omissions, availability and/or withdrawal from the market without prior notice. The indicated price does not include the expenses inherent to the purchase of real estate according to current laws (ITP or VAT, notary expenses, registry expenses, conveyancing etc)