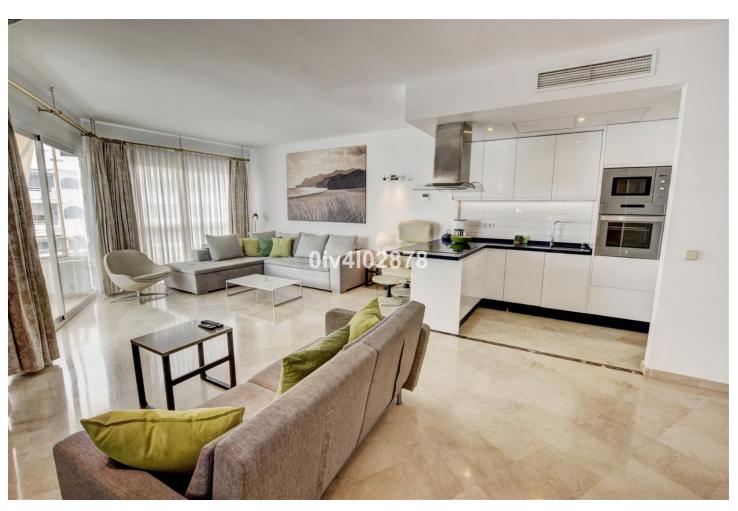

2

2

132 m<sup>2</sup>

Splendid penthouse, located without a doubt in one of the better locations in Puerto Marina. At entry level there is open plan modern kitchen with lounge / dining area and access to terrace with fabulous views to marina and sea. Also on this level there is a bathroom and bedroom again with access to terrace. Upstairs there is a large master bedroom with walkin dressing room and en suite bathroom. This main bedroom also has access to a beatiful large sunny terrace, with fabulous views and plenty of afternoon sun. From this level one can access a patio which leads to the roof terrace solarium. It is the roof terrace solrium which holds a lovely areas looking upon the marina and sea, as well as large pool, sauna and various terraces for sun bathing , each with fabulous views. This penthouse is being sold with a private parking space directly below which in itself are very difficult to come by. Viewings highly recommended!! Entry level 78m2 plus 13m2 of terracea, upper floor 54 m2 plus 37m2 of terrace. DEED: On second floor closed constructed area of 78,76m2 plus 13,72m2 of terrace y and another covered terrace on next floor of 123,66m2 constructed area. Build year: 1997, Aprox fees IBI :3000[] per year - Basura 172[] per year - Community 330[] per month / CEE: CO2 Emissions Rating G (56,66 kgCO2/m2/year). The stated data is merely informative and has no contractual value. These details may be subject to errors, price changes, omissions, availability and/or withdrawal from the market without prior notice. The indicated price does not include the expenses inherent to the purchase of real estate according to current laws (ITP or VAT, notary expenses, registry expenses, conveyancing etc)