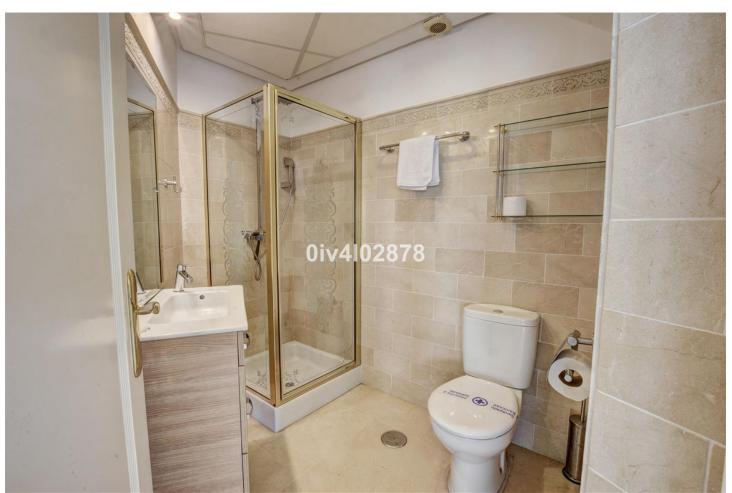

2

2

132 m<sup>2</sup>

Splendid penthouse, located without a doubt in one of the better locations in Puerto Marina. At entry level there is open plan modern kitchen with lounge / dining area and access to terrace with fabulous views to marina and sea. Also on this level there is a bathroom and bedroom again with access to terrace. Upstairs there is a large master bedroom with walkin dressing room and en suite bathroom. This main bedroom also has access to a beatiful large sunny terrace, with fabulous views and plenty of afternoon sun. From this level one can access a patio which leads to the roof terrace solarium. It is the roof terrace solrium which holds a lovely areas looking upon the marina and sea, as well as large pool, sauna and various terraces for sun bathing , each with fabulous views. This penthouse is being sold with a private parking space directly below which in itself are very difficult to come by. Viewings highly recommended!! Entry level 78m2 plus 13m2 of terracea, upper floor 54 m2 plus 37m2 of terrace. DEED: On second floor closed constructed area of 78,76m2 plus 13,72m2 of terrace y and another covered terrace on next floor of 123,66m2 constructed area. Build year: 1997, Aprox fees IBI :3000[] per year - Basura 172[] per year - Community 330[] per month / CEE: CO2 Emissions Rating G (56,66 kgCO2/m2/year). The stated data is merely informative and has no contractual value. These details may be subject to errors, price changes, omissions, availability and/or withdrawal from the market without prior notice. The indicated price does not include the expenses inherent to the purchase of real estate according to current laws (ITP or VAT, notary expenses, registry expenses, conveyancing etc)