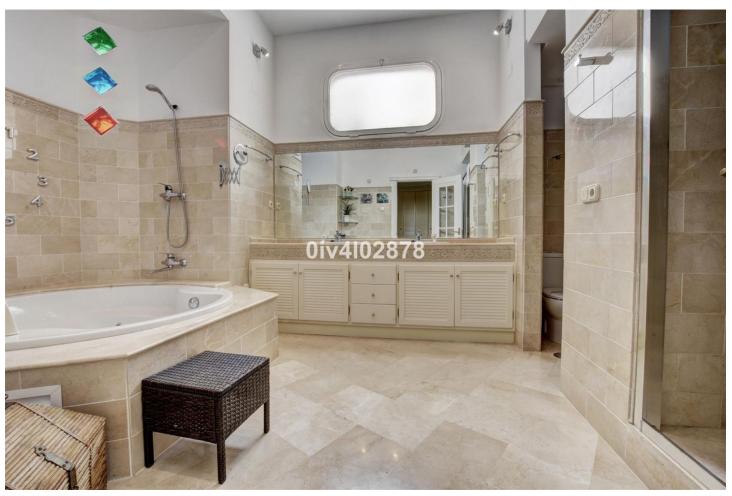

2

2

132 m<sup>2</sup>

Splendid penthouse, located without a doubt in one of the better locations in Puerto Marina. At entry level there is open plan modern kitchen with lounge / dining area and access to terrace with fabulous views to marina and sea. Also on this level there is a bathroom and bedroom again with access to terrace. Upstairs there is a large master bedroom with walkin dressing room and en suite bathroom. This main bedroom also has access to a beatiful large sunny terrace, with fabulous views and plenty of afternoon sun. From this level one can access a patio which leads to the roof terrace solarium. It is the roof terrace solrium which holds a lovely areas looking upon the marina and sea, as well as large pool, sauna and various terraces for sun bathing , each with fabulous views. This penthouse is being sold with a private parking space directly below which in itself are very difficult to come by. Viewings highly recommended!! Entry level 78m2 plus 13m2 of terracea, upper floor 54 m2 plus 37m2 of terrace. DEED: On second floor closed constructed area of 78,76m2 plus 13,72m2 of terrace y and another covered terrace on next floor of 123,66m2 constructed area. Build year: 1997, Aprox fees IBI :3000[] per year - Basura 172[] per year - Community 330[] per month / CEE: CO2 Emissions Rating G (56,66 kgCO2/m2/year). The stated data is merely informative and has no contractual value. These details may be subject to errors, price changes, omissions, availability and/or withdrawal from the market without prior notice. The indicated price does not include the expenses inherent to the purchase of real estate according to current laws (ITP or VAT, notary expenses, registry expenses, conveyancing etc)