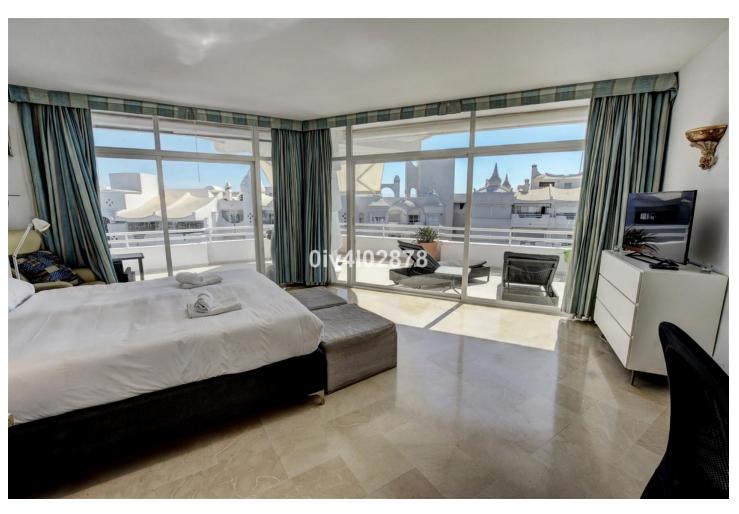

2

2

132 m<sup>2</sup>

Splendid penthouse, located without a doubt in one of the better locations in Puerto Marina. At entry level there is open plan modern kitchen with lounge / dining area and access to terrace with fabulous views to marina and sea. Also on this level there is a bathroom and bedroom again with access to terrace. Upstairs there is a large master bedroom with walkin dressing room and en suite bathroom. This main bedroom also has access to a beatiful large sunny terrace, with fabulous views and plenty of afternoon sun. From this level one can access a patio which leads to the roof terrace solarium. It is the roof terrace solrium which holds a lovely areas looking upon the marina and sea, as well as large pool, sauna and various terraces for sun bathing , each with fabulous views. This penthouse is being sold with a private parking space directly below which in itself are very difficult to come by. Viewings highly recommended!! Entry level 78m2 plus 13m2 of terracea, upper floor 54 m2 plus 37m2 of terrace. DEED: On second floor closed constructed area of 78,76m2 plus 13,72m2 of terrace y and another covered terrace on next floor of 123,66m2 constructed area. Build year: 1997, Aprox fees IBI :3000[] per year - Basura 172[] per year - Community 330[] per month / CEE: CO2 Emissions Rating G (56,66 kgCO2/m2/year). The stated data is merely informative and has no contractual value. These details may be subject to errors, price changes, omissions, availability and/or withdrawal from the market without prior notice. The indicated price does not include the expenses inherent to the purchase of real estate according to current laws (ITP or VAT, notary expenses, registry expenses, conveyancing etc)