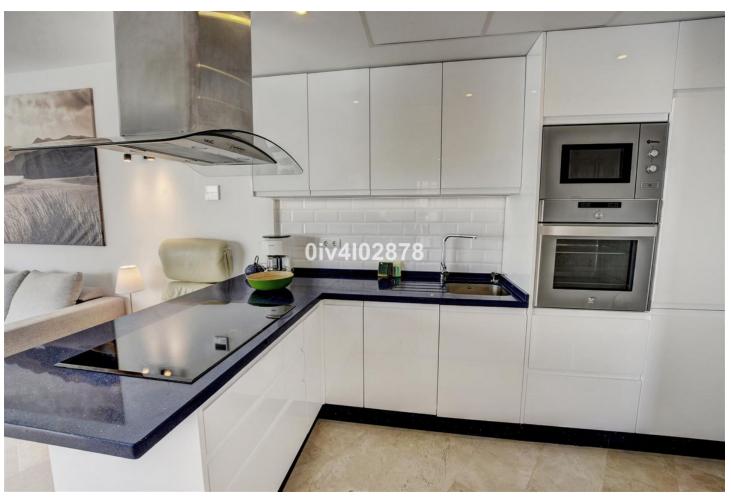

2

2

132 m<sup>2</sup>

Splendid penthouse, located without a doubt in one of the better locations in Puerto Marina. At entry level there is open plan modern kitchen with lounge / dining area and access to terrace with fabulous views to marina and sea. Also on this level there is a bathroom and bedroom again with access to terrace. Upstairs there is a large master bedroom with walkin dressing room and en suite bathroom. This main bedroom also has access to a beatiful large sunny terrace, with fabulous views and plenty of afternoon sun. From this level one can access a patio which leads to the roof terrace solarium. It is the roof terrace solrium which holds a lovely areas looking upon the marina and sea, as well as large pool, sauna and various terraces for sun bathing , each with fabulous views. This penthouse is being sold with a private parking space directly below which in itself are very difficult to come by. Viewings highly recommended!! Entry level 78m2 plus 13m2 of terracea, upper floor 54 m2 plus 37m2 of terrace. DEED: On second floor closed constructed area of 78,76m2 plus 13,72m2 of terrace y and another covered terrace on next floor of 123,66m2 constructed area. Build year: 1997, Aprox fees IBI :3000[] per year - Basura 172[] per year - Community 330[] per month / CEE: CO2 Emissions Rating G (56,66 kgCO2/m2/year). The stated data is merely informative and has no contractual value. These details may be subject to errors, price changes, omissions, availability and/or withdrawal from the market without prior notice. The indicated price does not include the expenses inherent to the purchase of real estate according to current laws (ITP or VAT, notary expenses, registry expenses, conveyancing etc)