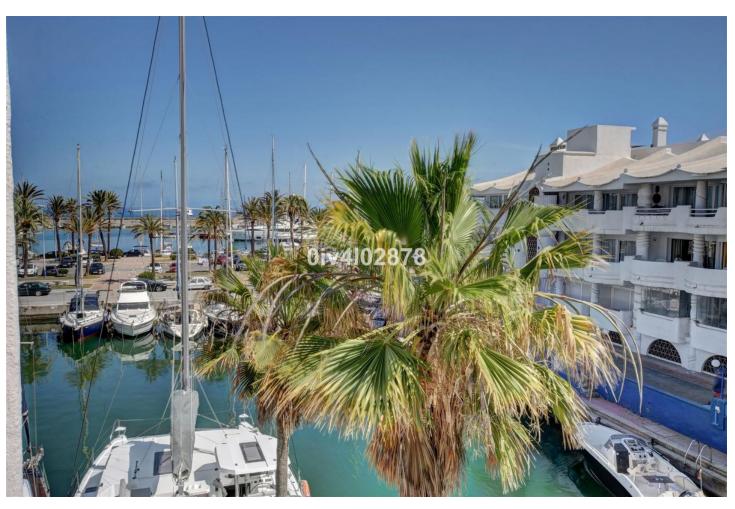

2

2

132 m<sup>2</sup>

Splendid penthouse, located without a doubt in one of the better locations in Puerto Marina. At entry level there is open plan modern kitchen with lounge / dining area and access to terrace with fabulous views to marina and sea. Also on this level there is a bathroom and bedroom again with access to terrace. Upstairs there is a large master bedroom with walkin dressing room and en suite bathroom. This main bedroom also has access to a beatiful large sunny terrace, with fabulous views and plenty of afternoon sun. From this level one can access a patio which leads to the roof terrace solarium. It is the roof terrace solrium which holds a lovely areas looking upon the marina and sea, as well as large pool, sauna and various terraces for sun bathing , each with fabulous views. This penthouse is being sold with a private parking space directly below which in itself are very difficult to come by. Viewings highly recommended!! Entry level 78m2 plus 13m2 of terracea, upper floor 54 m2 plus 37m2 of terrace. DEED: On second floor closed constructed area of 78,76m2 plus 13,72m2 of terrace y and another covered terrace on next floor of 123,66m2 constructed area. Build year: 1997, Aprox fees IBI :3000[] per year - Basura 172[] per year - Community 330[] per month / CEE: CO2 Emissions Rating G (56,66 kgCO2/m2/year). The stated data is merely informative and has no contractual value. These details may be subject to errors, price changes, omissions, availability and/or withdrawal from the market without prior notice. The indicated price does not include the expenses inherent to the purchase of real estate according to current laws (ITP or VAT, notary expenses, registry expenses, conveyancing etc)