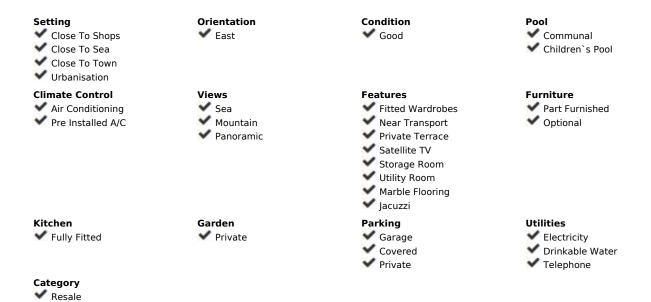

## Sales - House - Cancelada 500.000€

www.mibgroup.es +34 662 58 96 58 info@mibgroup.es

Ref.-ID: MIBGR4319359 Cancelada House

Community: 240 EUR / year IBI: 770 EUR / year

3

3

145 m<sup>2</sup>

Magnificent semi-detached house with jacuzzi and sea views. The house has a very wide entrance where you can park the vehicle indoors, and another area where you can comfortably receive your guests and talk. It is divided into 3 floors, on the first floor you find 1 toilet, with a built-in wardrobe next to it, a good fully equipped kitchen to prepare your best dishes. Then a large and bright living room with access to the backyard. A patio that you can decorate as if it were a garden, install a pool and or simply enjoy as a chill out area. On the first floor of the house you find the 3 bedrooms, the main one has an en-suite bathroom and a terrace, with good views of the sea, the city, the other with a view of the urbanization and a bathroom next door. In addition to a third room. And in the upper area another small room that you can use as a study, office, office, or place to relax and a terrace with stunning views of the sea. The house has very good qualities and is very renovated. But it also has a large basement that you can use as a cinema room, music studio, room or play area. It is located in a very quiet urbanization, with little noise, with the beach a few minutes walk away, an area with supermarkets, restaurants, shops. With transport nearby. An ideal area for couples, families, or to live alone. Making this an ideal place to live, and enjoy many possibilities that housing offers.