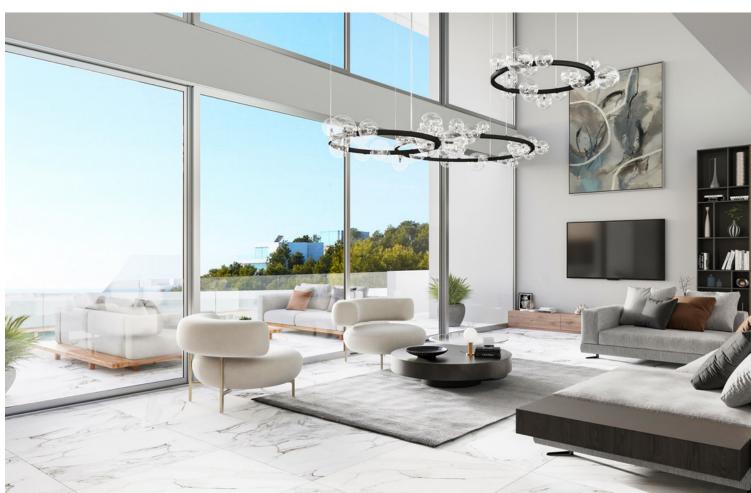

## Sales - House - Benahavís 3.800.000€

www.mibgroup.es +34 662 58 96 58 info@mibgroup.es

Ref.-ID: MIBGR4319836 Benahavís House

6

7

1038 m<sup>2</sup>

1915 m2

Brand-new property for sale in Paraiso Alto that will be ready for you by the end of 2023. The villa has a dynamic design with an open plan concept, geometric shapes and clean lines of style. The house offers six bedrooms, six bathrooms, guest toilet, large living and dining areas, a fully equipped American style kitchen with high quality appliances. On the lower floor it will be possible to have a wine cellar, a wellness area with a gym, spa and sauna. The villa will have huge windows with double height ceilings and glass doors will give you an amazing feeling of light and lightness. The impressive pool with waterfall will be covered with a special stone from Indonesia that purifies the water. An automatic irrigation system will be installed in the garden. The house also provides - a guest room, laundry room, pantry and dressing room, elevator, studio, separate guest toilet and a private garage that will accommodate three of your cars. Amenities include a digital video intercom, air conditioning and underfloor heating, Smart Home, a unique glass fireplace, built-in wardrobes and more. The villa is located in the exclusive residential complex "El Paraiso Alto", surrounded by several golf courses, is located in the quiet valley of El Paraiso.