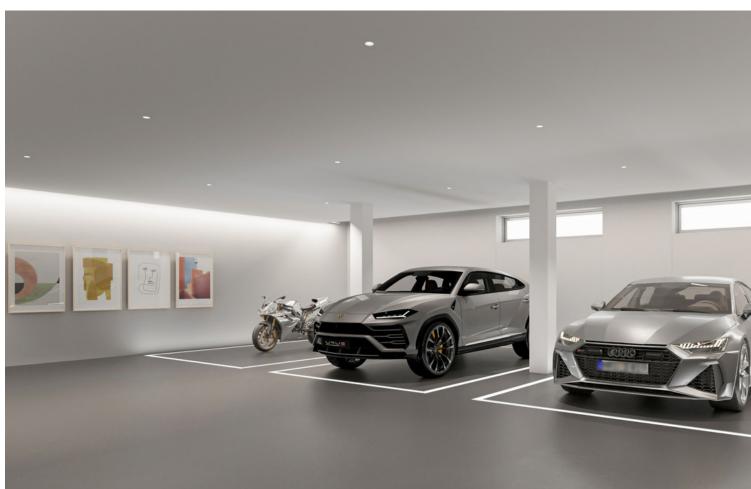

## Sales - House - Benahavís 3.800.000€

www.mibgroup.es +34 662 58 96 58 info@mibgroup.es

Ref.-ID: MIBGR4319836 Benahavís House

6

7

1038 m<sup>2</sup>

1915 m2

Brand-new property for sale in Paraiso Alto that will be ready for you by the end of 2023. The villa has a dynamic design with an open plan concept, geometric shapes and clean lines of style. The house offers six bedrooms, six bathrooms, guest toilet, large living and dining areas, a fully equipped American style kitchen with high quality appliances. On the lower floor it will be possible to have a wine cellar, a wellness area with a gym, spa and sauna. The villa will have huge windows with double height ceilings and glass doors will give you an amazing feeling of light and lightness. The impressive pool with waterfall will be covered with a special stone from Indonesia that purifies the water. An automatic irrigation system will be installed in the garden. The house also provides - a guest room, laundry room, pantry and dressing room, elevator, studio, separate guest toilet and a private garage that will accommodate three of your cars. Amenities include a digital video intercom, air conditioning and underfloor heating, Smart Home, a unique glass fireplace, built-in wardrobes and more. The villa is located in the exclusive residential complex "El Paraiso Alto", surrounded by several golf courses, is located in the quiet valley of El Paraiso.