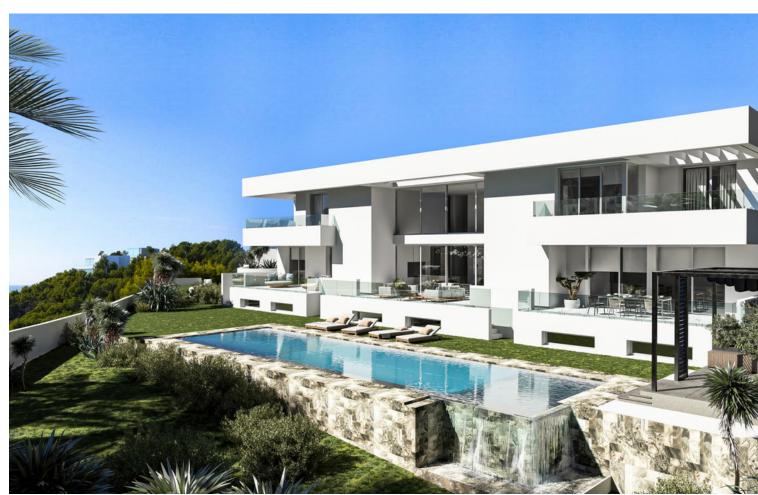

## Sales - House - Benahavís 3.800.000€

www.mibgroup.es +34 662 58 96 58 info@mibgroup.es

Ref.-ID: MIBGR4319836 Benahavís House

6

7

1038 m<sup>2</sup>

1915 m2

Brand-new property for sale in Paraiso Alto that will be ready for you by the end of 2023. The villa has a dynamic design with an open plan concept, geometric shapes and clean lines of style. The house offers six bedrooms, six bathrooms, guest toilet, large living and dining areas, a fully equipped American style kitchen with high quality appliances. On the lower floor it will be possible to have a wine cellar, a wellness area with a gym, spa and sauna. The villa will have huge windows with double height ceilings and glass doors will give you an amazing feeling of light and lightness. The impressive pool with waterfall will be covered with a special stone from Indonesia that purifies the water. An automatic irrigation system will be installed in the garden. The house also provides - a guest room, laundry room, pantry and dressing room, elevator, studio, separate guest toilet and a private garage that will accommodate three of your cars. Amenities include a digital video intercom, air conditioning and underfloor heating, Smart Home, a unique glass fireplace, built-in wardrobes and more. The villa is located in the exclusive residential complex "El Paraiso Alto", surrounded by several golf courses, is located in the quiet valley of El Paraiso.