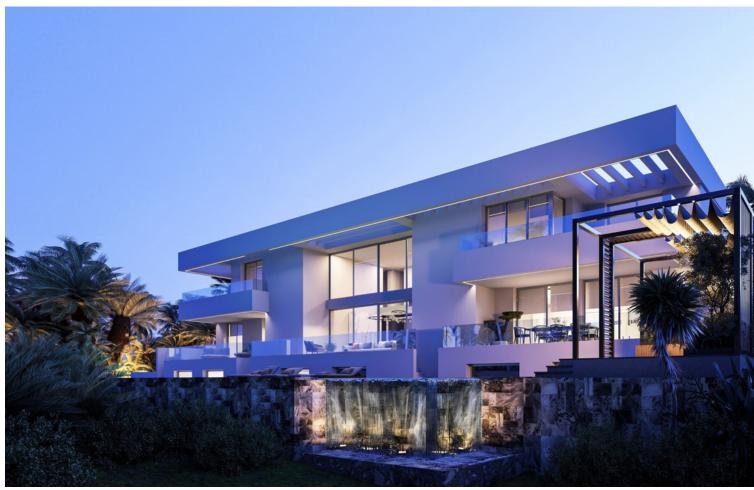

## Sales - House - Benahavís 3.800.000€

www.mibgroup.es +34 662 58 96 58 info@mibgroup.es

Ref.-ID: MIBGR4319836 Benahavís House

6

7

1038 m<sup>2</sup>

1915 m2

Brand-new property for sale in Paraiso Alto that will be ready for you by the end of 2023. The villa has a dynamic design with an open plan concept, geometric shapes and clean lines of style. The house offers six bedrooms, six bathrooms, guest toilet, large living and dining areas, a fully equipped American style kitchen with high quality appliances. On the lower floor it will be possible to have a wine cellar, a wellness area with a gym, spa and sauna. The villa will have huge windows with double height ceilings and glass doors will give you an amazing feeling of light and lightness. The impressive pool with waterfall will be covered with a special stone from Indonesia that purifies the water. An automatic irrigation system will be installed in the garden. The house also provides - a guest room, laundry room, pantry and dressing room, elevator, studio, separate guest toilet and a private garage that will accommodate three of your cars. Amenities include a digital video intercom, air conditioning and underfloor heating, Smart Home, a unique glass fireplace, built-in wardrobes and more. The villa is located in the exclusive residential complex "El Paraiso Alto", surrounded by several golf courses, is located in the quiet valley of El Paraiso.