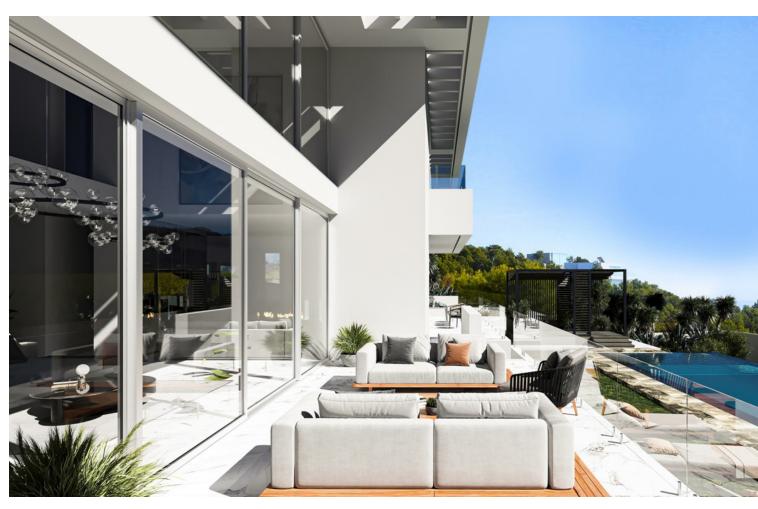

## Sales - House - Benahavís 3.800.000€

www.mibgroup.es +34 662 58 96 58 info@mibgroup.es

Ref.-ID: MIBGR4319836 Benahavís House

6

7

1038 m<sup>2</sup>

1915 m2

Brand-new property for sale in Paraiso Alto that will be ready for you by the end of 2023. The villa has a dynamic design with an open plan concept, geometric shapes and clean lines of style. The house offers six bedrooms, six bathrooms, guest toilet, large living and dining areas, a fully equipped American style kitchen with high quality appliances. On the lower floor it will be possible to have a wine cellar, a wellness area with a gym, spa and sauna. The villa will have huge windows with double height ceilings and glass doors will give you an amazing feeling of light and lightness. The impressive pool with waterfall will be covered with a special stone from Indonesia that purifies the water. An automatic irrigation system will be installed in the garden. The house also provides - a guest room, laundry room, pantry and dressing room, elevator, studio, separate guest toilet and a private garage that will accommodate three of your cars. Amenities include a digital video intercom, air conditioning and underfloor heating, Smart Home, a unique glass fireplace, built-in wardrobes and more. The villa is located in the exclusive residential complex "El Paraiso Alto", surrounded by several golf courses, is located in the quiet valley of El Paraiso.