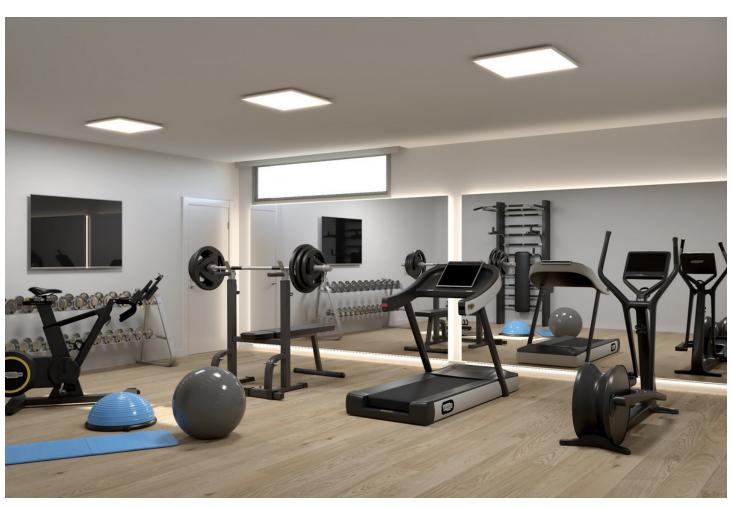

## Sales - House - Benahavís 3.800.000€

www.mibgroup.es +34 662 58 96 58 info@mibgroup.es

Ref.-ID: MIBGR4319836 Benahavís House

6

7

1038 m<sup>2</sup>

1915 m2

Brand-new property for sale in Paraiso Alto that will be ready for you by the end of 2023. The villa has a dynamic design with an open plan concept, geometric shapes and clean lines of style. The house offers six bedrooms, six bathrooms, guest toilet, large living and dining areas, a fully equipped American style kitchen with high quality appliances. On the lower floor it will be possible to have a wine cellar, a wellness area with a gym, spa and sauna. The villa will have huge windows with double height ceilings and glass doors will give you an amazing feeling of light and lightness. The impressive pool with waterfall will be covered with a special stone from Indonesia that purifies the water. An automatic irrigation system will be installed in the garden. The house also provides - a guest room, laundry room, pantry and dressing room, elevator, studio, separate guest toilet and a private garage that will accommodate three of your cars. Amenities include a digital video intercom, air conditioning and underfloor heating, Smart Home, a unique glass fireplace, built-in wardrobes and more. The villa is located in the exclusive residential complex "El Paraiso Alto", surrounded by several golf courses, is located in the quiet valley of El Paraiso.