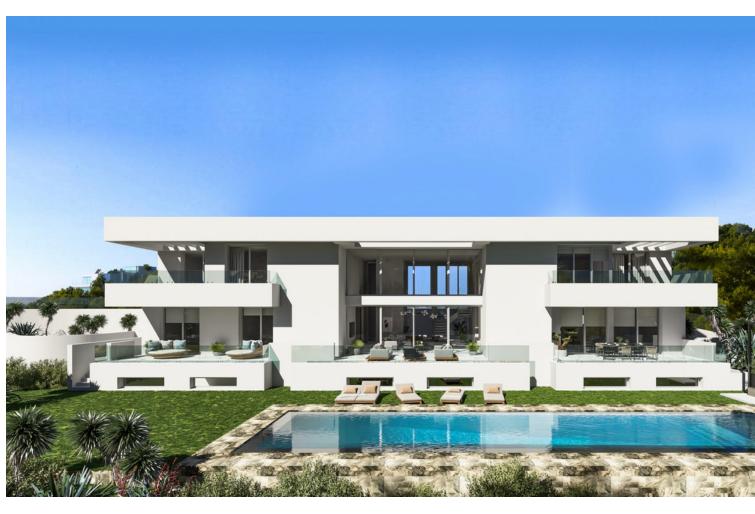

## Sales - House - Benahavís 3.800.000€

www.mibgroup.es +34 662 58 96 58 info@mibgroup.es

Ref.-ID: MIBGR4319836 Benahavís House

6

7

1038 m<sup>2</sup>

1915 m2

Brand-new property for sale in Paraiso Alto that will be ready for you by the end of 2023. The villa has a dynamic design with an open plan concept, geometric shapes and clean lines of style. The house offers six bedrooms, six bathrooms, guest toilet, large living and dining areas, a fully equipped American style kitchen with high quality appliances. On the lower floor it will be possible to have a wine cellar, a wellness area with a gym, spa and sauna. The villa will have huge windows with double height ceilings and glass doors will give you an amazing feeling of light and lightness. The impressive pool with waterfall will be covered with a special stone from Indonesia that purifies the water. An automatic irrigation system will be installed in the garden. The house also provides - a guest room, laundry room, pantry and dressing room, elevator, studio, separate guest toilet and a private garage that will accommodate three of your cars. Amenities include a digital video intercom, air conditioning and underfloor heating, Smart Home, a unique glass fireplace, built-in wardrobes and more. The villa is located in the exclusive residential complex "El Paraiso Alto", surrounded by several golf courses, is located in the quiet valley of El Paraiso.