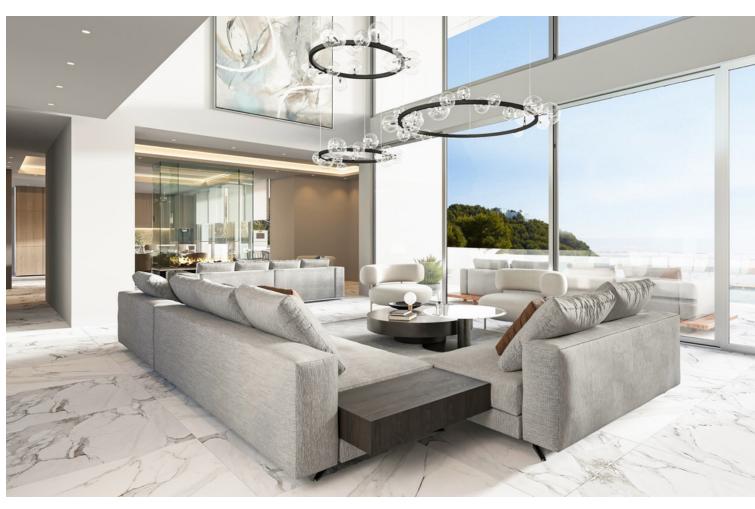

## Sales - House - Benahavís 3.800.000€

www.mibgroup.es +34 662 58 96 58 info@mibgroup.es

Ref.-ID: MIBGR4319836 Benahavís House

6

7

1038 m<sup>2</sup>

1915 m2

Brand-new property for sale in Paraiso Alto that will be ready for you by the end of 2023. The villa has a dynamic design with an open plan concept, geometric shapes and clean lines of style. The house offers six bedrooms, six bathrooms, guest toilet, large living and dining areas, a fully equipped American style kitchen with high quality appliances. On the lower floor it will be possible to have a wine cellar, a wellness area with a gym, spa and sauna. The villa will have huge windows with double height ceilings and glass doors will give you an amazing feeling of light and lightness. The impressive pool with waterfall will be covered with a special stone from Indonesia that purifies the water. An automatic irrigation system will be installed in the garden. The house also provides - a guest room, laundry room, pantry and dressing room, elevator, studio, separate guest toilet and a private garage that will accommodate three of your cars. Amenities include a digital video intercom, air conditioning and underfloor heating, Smart Home, a unique glass fireplace, built-in wardrobes and more. The villa is located in the exclusive residential complex "El Paraiso Alto", surrounded by several golf courses, is located in the quiet valley of El Paraiso.