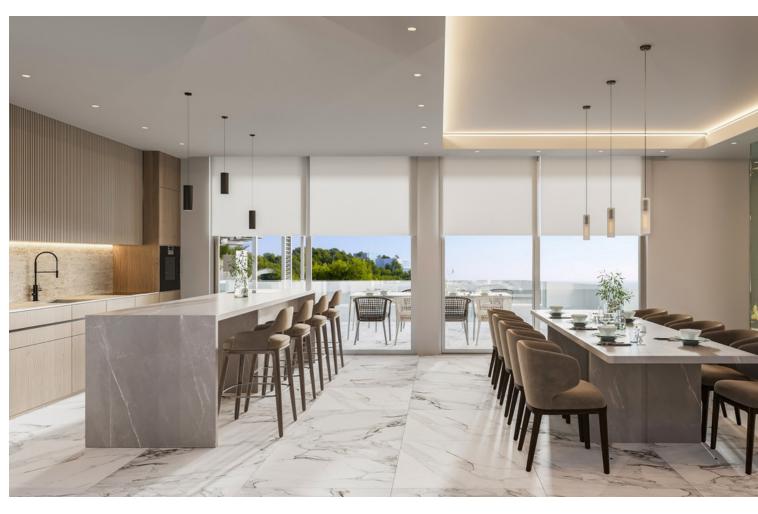

## Sales - House - Benahavís 3.800.000€

www.mibgroup.es +34 662 58 96 58 info@mibgroup.es

Ref.-ID: MIBGR4319836 Benahavís House

6

7

1038 m<sup>2</sup>

1915 m2

Brand-new property for sale in Paraiso Alto that will be ready for you by the end of 2023. The villa has a dynamic design with an open plan concept, geometric shapes and clean lines of style. The house offers six bedrooms, six bathrooms, guest toilet, large living and dining areas, a fully equipped American style kitchen with high quality appliances. On the lower floor it will be possible to have a wine cellar, a wellness area with a gym, spa and sauna. The villa will have huge windows with double height ceilings and glass doors will give you an amazing feeling of light and lightness. The impressive pool with waterfall will be covered with a special stone from Indonesia that purifies the water. An automatic irrigation system will be installed in the garden. The house also provides - a guest room, laundry room, pantry and dressing room, elevator, studio, separate guest toilet and a private garage that will accommodate three of your cars. Amenities include a digital video intercom, air conditioning and underfloor heating, Smart Home, a unique glass fireplace, built-in wardrobes and more. The villa is located in the exclusive residential complex "El Paraiso Alto", surrounded by several golf courses, is located in the quiet valley of El Paraiso.