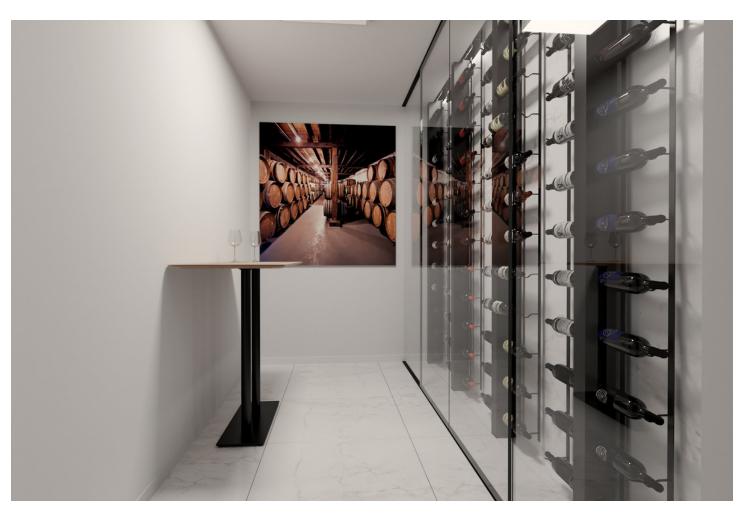

## Sales - House - Benahavís 3.800.000€

www.mibgroup.es +34 662 58 96 58 info@mibgroup.es

Ref.-ID: MIBGR4319836 Benahavís House

6

7

1038 m<sup>2</sup>

1915 m2

Brand-new property for sale in Paraiso Alto that will be ready for you by the end of 2023. The villa has a dynamic design with an open plan concept, geometric shapes and clean lines of style. The house offers six bedrooms, six bathrooms, guest toilet, large living and dining areas, a fully equipped American style kitchen with high quality appliances. On the lower floor it will be possible to have a wine cellar, a wellness area with a gym, spa and sauna. The villa will have huge windows with double height ceilings and glass doors will give you an amazing feeling of light and lightness. The impressive pool with waterfall will be covered with a special stone from Indonesia that purifies the water. An automatic irrigation system will be installed in the garden. The house also provides - a guest room, laundry room, pantry and dressing room, elevator, studio, separate guest toilet and a private garage that will accommodate three of your cars. Amenities include a digital video intercom, air conditioning and underfloor heating, Smart Home, a unique glass fireplace, built-in wardrobes and more. The villa is located in the exclusive residential complex "El Paraiso Alto", surrounded by several golf courses, is located in the quiet valley of El Paraiso.