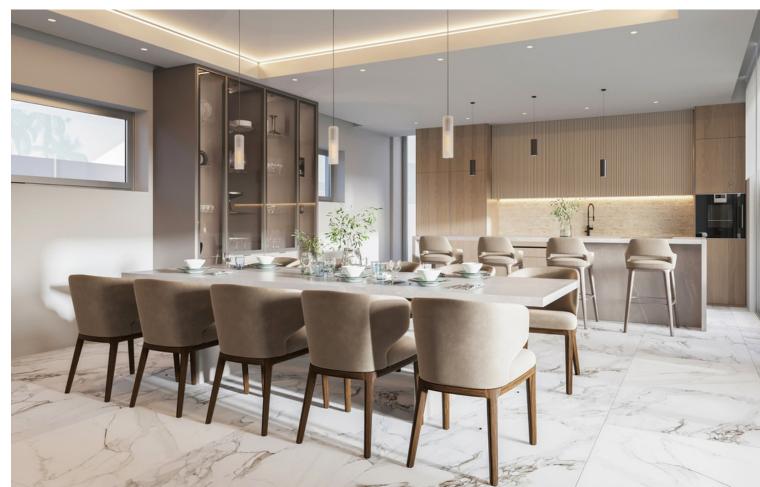

## Sales - House - Benahavís 3.800.000€

www.mibgroup.es +34 662 58 96 58 info@mibgroup.es

Ref.-ID: MIBGR4319836 Benahavís House

6

7

1038 m<sup>2</sup>

1915 m2

Brand-new property for sale in Paraiso Alto that will be ready for you by the end of 2023. The villa has a dynamic design with an open plan concept, geometric shapes and clean lines of style. The house offers six bedrooms, six bathrooms, guest toilet, large living and dining areas, a fully equipped American style kitchen with high quality appliances. On the lower floor it will be possible to have a wine cellar, a wellness area with a gym, spa and sauna. The villa will have huge windows with double height ceilings and glass doors will give you an amazing feeling of light and lightness. The impressive pool with waterfall will be covered with a special stone from Indonesia that purifies the water. An automatic irrigation system will be installed in the garden. The house also provides - a guest room, laundry room, pantry and dressing room, elevator, studio, separate guest toilet and a private garage that will accommodate three of your cars. Amenities include a digital video intercom, air conditioning and underfloor heating, Smart Home, a unique glass fireplace, built-in wardrobes and more. The villa is located in the exclusive residential complex "El Paraiso Alto", surrounded by several golf courses, is located in the quiet valley of El Paraiso.