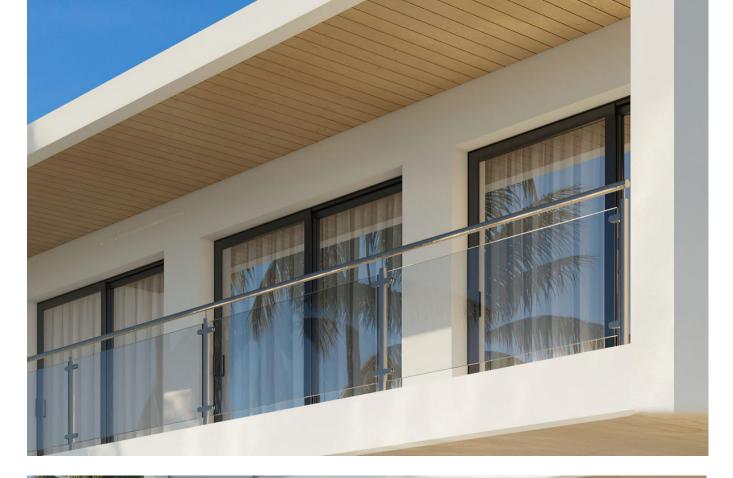

Connect with nature in these beautiful 3-storey villas on the outskirts of Coín. The large floor to ceiling window on the ground floor provides so much light that you could easily forget if you are inside or out, in the living room or on the terrace. It is a feeling of total continuity. In every space of the home, you can feel the connection with the natural environment, the garden, the terrace, the landscape, whilst taking in the breathtaking views. The design is inspired by the transparent waters of a crystalline river and helps you appreciate the beauty and the connection with the natural environment in every corner of the home. Its cubic and modular shape provides large open spaces that help you lead a comfortable and relaxed life. The Basement level provides both vehicle and pedestrian access to the house, parking area, machine room and the lift (elevator). The Ground Floor has the living room, kitchen-diner, and guest WC, plus a covered terrace and swimming pool outside. The Top Floor is where the bedrooms are, all with fitted wardrobes. The main bedroom has an ensuite bathroom, dressing room and covered terrace. The other two bedrooms have fitted wardrobes and a covered terrace with access to a shared bathroom. The garden will be landscaped with decorative plants, further adding to the appeal of the property. The design of the villa will be adjusted to the client's taste. The location of the property can be chosen from the amongst the currently available plots and the house fixtures can be chosen from one of three different standard packages, though this can also be personalised according to the client's preference.

### **TOP FLOOR**

The information contained in this document is for guidance only and has no contractual value.