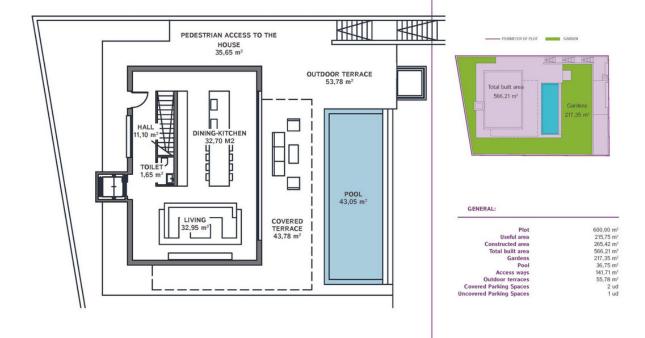

Connect with nature in these beautiful 3-storey villas on the outskirts of Coín. The large floor to ceiling window on the ground floor provides so much light that you could easily forget if you are inside or out, in the living room or on the terrace. It is a feeling of total continuity. In every space of the home, you can feel the connection with the natural environment, the garden, the terrace, the landscape, whilst taking in the breathtaking views. The design is inspired by the transparent waters of a crystalline river and helps you appreciate the beauty and the connection with the natural environment in every corner of the home. Its cubic and modular shape provides large open spaces that help you lead a comfortable and relaxed life. The Basement level provides both vehicle and pedestrian access to the house, parking area, machine room and the lift (elevator). The Ground Floor has the living room, kitchen-diner, and guest WC, plus a covered terrace and swimming pool outside. The Top Floor is where the bedrooms are, all with fitted wardrobes. The main bedroom has an ensuite bathroom, dressing room and covered terrace. The other two bedrooms have fitted wardrobes and a covered terrace with access to a shared bathroom. The garden will be landscaped with decorative plants, further adding to the appeal of the property. The design of the villa will be adjusted to the client's taste. The location of the property can be chosen from the amongst the currently available plots and the house fixtures can be chosen from one of three different standard packages, though this can also be personalised according to the client's preference.