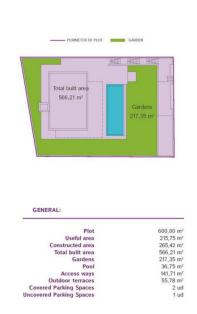

# Sales - House - Coín 820.000€

www.mibgroup.es +34 662 58 96 58 info@mibgroup.es

Ref.-ID: MIBGR4322728 Coín House

Off Plan

3

2

215 m2

609 m2

Connect with nature in these beautiful 3-storey villas on the outskirts of Coín. The large floor to ceiling window on the ground floor provides so much light that you could easily forget if you are inside or out, in the living room or on the terrace. It is a feeling of total continuity. In every space of the home, you can feel the connection with the natural environment, the garden, the terrace, the landscape, whilst taking in the breathtaking views. The design is inspired by the transparent waters of a crystalline river and helps you appreciate the beauty and the connection with the natural environment in every corner of the home. Its cubic and modular shape provides large open spaces that help you lead a comfortable and relaxed life. The Basement level provides both vehicle and pedestrian access to the house, parking area, machine room and the lift (elevator). The Ground Floor has the living room, kitchen-diner, and guest WC, plus a covered terrace and swimming pool outside. The Top Floor is where the bedrooms are, all with fitted wardrobes. The main bedroom has an ensuite bathroom, dressing room and covered terrace. The other two bedrooms have fitted wardrobes and a covered terrace with access to a shared bathroom. The garden will be landscaped with decorative plants, further adding to the appeal of the property. The design of the villa will be adjusted to the client's taste. The location of the property can be chosen from the amongst the currently available plots and the house fixtures can be chosen from one of three different standard packages, though this can also be personalised according to the client's preference.