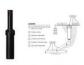

# TELEVISION AND INVIDENT

Led beacon lamp Brand FARO Model BERET-1 Bw 300 lum.

Recessed lamp flo Brand FARO Model LIO

Rotary sprinklers ( 10 cm ) Brand Hunter Model PGJ-04 Radius 4,3 to 11,6 mts.

Irrigation controller Brand RAIN BIRD Model ESP-TM2-6 Station models 6 12 Start time