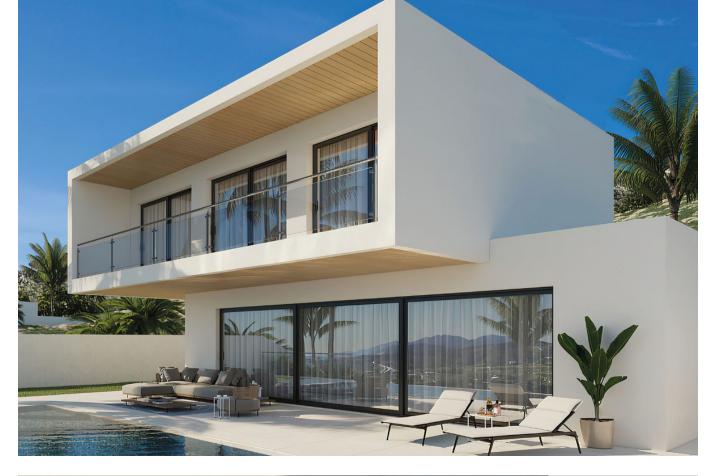

Connect with nature in these beautiful 3-storey villas on the outskirts of Coín. The large floor to ceiling window on the ground floor provides so much light that you could easily forget if you are inside or out, in the living room or on the terrace. It is a feeling of total continuity. In every space of the home, you can feel the connection with the natural environment, the garden, the terrace, the landscape, whilst taking in the breathtaking views. The design is inspired by the transparent waters of a crystalline river and helps you appreciate the beauty and the connection with the natural environment in every corner of the home. Its cubic and modular shape provides large open spaces that help you lead a comfortable and relaxed life. The Basement level provides both vehicle and pedestrian access to the house, parking area, machine room and the lift (elevator). The Ground Floor has the living room, kitchen-diner, and guest WC, plus a covered terrace and swimming pool outside. The Top Floor is where the bedrooms are, all with fitted wardrobes. The main bedroom has an ensuite bathroom, dressing room and covered terrace. The other two bedrooms have fitted wardrobes and a covered terrace with access to a shared bathroom. The garden will be landscaped with decorative plants, further adding to the appeal of the property. The design of the villa will be adjusted to the client's taste. The location of the property can be chosen from the amongst the currently available plots and the house fixtures can be chosen from one of three different standard packages, though this can also be personalised according to the client's preference.