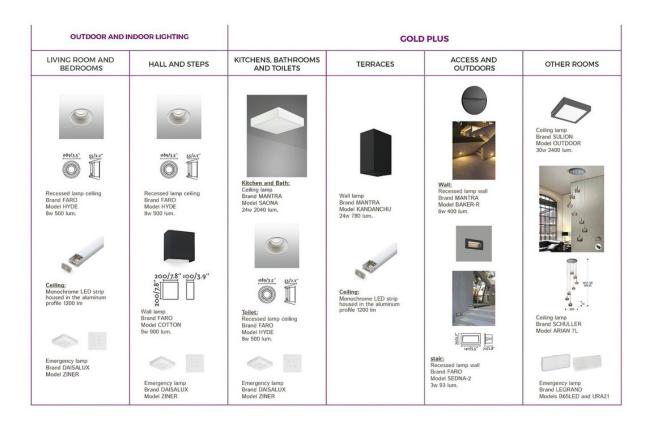

#### KITCHENS

Sink Brand BLANCO Model 500-U

Kitchen Taps Brand LINUS-S Model BLANCO

Induction hob Brand FAGOR Model 3IF-33AS

Built-in Pyrolitic oven Brand FAGOR Model 8H-790ADTCN

Built-in Microwave Brand FAGOR Model 3MWB-25BTCGN

Built-in Fridge-freezer Brand FAGOR Model 3FIC-5550

Built-in hood Brand FABER Model IN-NOVA SMART X A90

Built-in washer dryer Brand SIEMENS Model WK12D322ES 7/4 Kg 1200 rpm

Built-in dishwasher Brand FAGOR Model 3LVF-624-1IT 12 dish sets