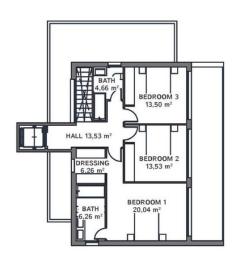

Connect with nature in these beautiful 3-storey villas on the outskirts of Coín. The large floor to ceiling window on the ground floor provides so much light that you could easily forget if you are inside or out, in the living room or on the terrace. It is a feeling of total continuity. In every space of the home, you can feel the connection with the natural environment, the garden, the terrace, the landscape, whilst taking in the breathtaking views. The design is inspired by the transparent waters of a crystalline river and helps you appreciate the beauty and the connection with the natural environment in every corner of the home. Its cubic and modular shape provides large open spaces that help you lead a comfortable and relaxed life. The Basement level provides both vehicle and pedestrian access to the house, parking area, machine room and the lift (elevator). The Ground Floor has the living room, kitchen-diner, and guest WC, plus a covered terrace and swimming pool outside. The Top Floor is where the bedrooms are, all with fitted wardrobes. The main bedroom has an ensuite bathroom, dressing room and covered terrace. The other two bedrooms have fitted wardrobes and a covered terrace with access to a shared bathroom. The garden will be landscaped with decorative plants, further adding to the appeal of the property. The design of the villa will be adjusted to the client's taste. The location of the property can be chosen from the amongst the currently available plots and the house fixtures can be chosen from one of three different standard packages, though this can also be personalised according to the client's preference.

### **TOP FLOOR**

The information contained in this document is for guidance only and has no contractual value.