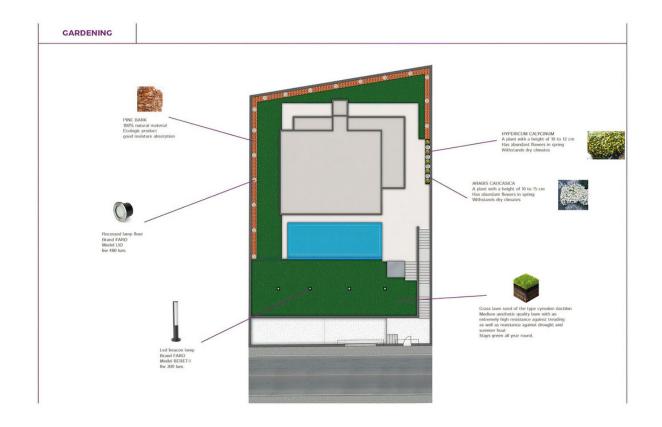

#### GARDENING

Feeling the aroma and color of a flower every dawn is joy, love, pleasure.

In Villas A La Carta we have designed the gardening with the necessary amount of love to achieve the beauty, joy and pleasure of nature in our living space. Plants, shrubs and trees have been selected to grant each villa the equilibrium and harmony it deserves.

Plowers are beautiful, aromatic and lively, for this reason we have selected different plants to bring the joy of flowers to each season of the year.

# TELEVISION AND INVIDENT

Led beacon lamp Brand FARO Model BERET-1 Bw 300 lum.

Recessed lamp flo Brand FARO Model LIO

Rotary sprinklers ( 10 cm ) Brand Hunter Model PGJ-04 Radius 4,3 to 11,6 mts.

Irrigation controller Brand RAIN BIRD Model ESP-TM2-6 Station models 6 12 Start time

## VEGETATION

Grass: Crass lams seed of the type cynodon dactilor Medium aesthetic quality laws with an extremely high resistance against treading as well as resistance against drought and summer heat.

Garden raised: ARABIS CAUCASICA A plant with a height of 10 to 15 cm Has abundant flowers in spring

Garden raised: HYPERICUM CALYCINUM A plant with a height of 10 to 12 cm Has abundant flowers in spring

Decoration; PINE BARK 100% natural material Ecologic product