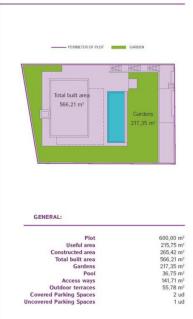

# Sales - House - Coín 820.000€

www.mibgroup.es +34 662 58 96 58 info@mibgroup.es

Ref.-ID: MIBGR4322728 Coín House

Off Plan

3

2

215 m2

609 m2

Connect with nature in these beautiful 3-storey villas on the outskirts of Coín. The large floor to ceiling window on the ground floor provides so much light that you could easily forget if you are inside or out, in the living room or on the terrace. It is a feeling of total continuity. In every space of the home, you can feel the connection with the natural environment, the garden, the terrace, the landscape, whilst taking in the breathtaking views. The design is inspired by the transparent waters of a crystalline river and helps you appreciate the beauty and the connection with the natural environment in every corner of the home. Its cubic and modular shape provides large open spaces that help you lead a comfortable and relaxed life. The Basement level provides both vehicle and pedestrian access to the house, parking area, machine room and the lift (elevator). The Ground Floor has the living room, kitchen-diner, and guest WC, plus a covered terrace and swimming pool outside. The Top Floor is where the bedrooms are, all with fitted wardrobes. The main bedroom has an ensuite bathroom, dressing room and covered terrace. The other two bedrooms have fitted wardrobes and a covered terrace with access to a shared bathroom. The garden will be landscaped with decorative plants, further adding to the appeal of the property. The design of the villa will be adjusted to the client's taste. The location of the property can be chosen from the amongst the currently available plots and the house fixtures can be chosen from one of three different standard packages, though this can also be personalised according to the client's preference.