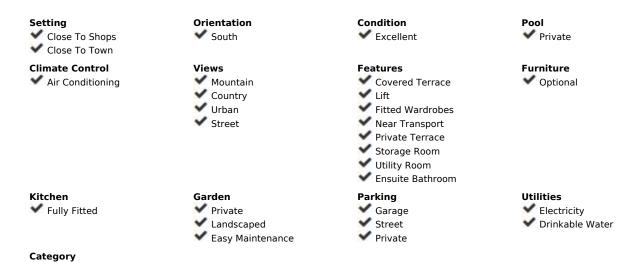

# Sales - House - Coín 820.000€

www.mibgroup.es +34 662 58 96 58 info@mibgroup.es

Ref.-ID: MIBGR4322728 Coín House

Off Plan

3

2

215 m2

609 m2

Connect with nature in these beautiful 3-storey villas on the outskirts of Coín. The large floor to ceiling window on the ground floor provides so much light that you could easily forget if you are inside or out, in the living room or on the terrace. It is a feeling of total continuity. In every space of the home, you can feel the connection with the natural environment, the garden, the terrace, the landscape, whilst taking in the breathtaking views. The design is inspired by the transparent waters of a crystalline river and helps you appreciate the beauty and the connection with the natural environment in every corner of the home. Its cubic and modular shape provides large open spaces that help you lead a comfortable and relaxed life. The Basement level provides both vehicle and pedestrian access to the house, parking area, machine room and the lift (elevator). The Ground Floor has the living room, kitchen-diner, and guest WC, plus a covered terrace and swimming pool outside. The Top Floor is where the bedrooms are, all with fitted wardrobes. The main bedroom has an ensuite bathroom, dressing room and covered terrace. The other two bedrooms have fitted wardrobes and a covered terrace with access to a shared bathroom. The garden will be landscaped with decorative plants, further adding to the appeal of the property. The design of the villa will be adjusted to the client's taste. The location of the property can be chosen from the amongst the currently available plots and the house fixtures can be chosen from one of three different standard packages, though this can also be personalised according to the client's preference.