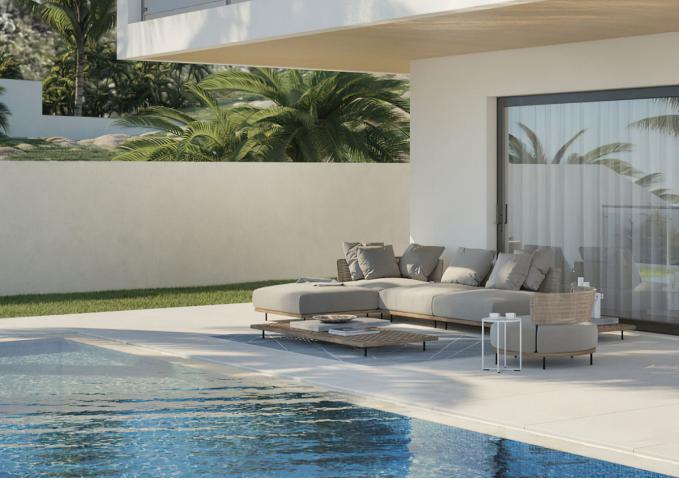

Connect with nature in these beautiful 3-storey villas on the outskirts of Coín. The large floor to ceiling window on the ground floor provides so much light that you could easily forget if you are inside or out, in the living room or on the terrace. It is a feeling of total continuity. In every space of the home, you can feel the connection with the natural environment, the garden, the terrace, the landscape, whilst taking in the breathtaking views. The design is inspired by the transparent waters of a crystalline river and helps you appreciate the beauty and the connection with the natural environment in every corner of the home. Its cubic and modular shape provides large open spaces that help you lead a comfortable and relaxed life. The Basement level provides both vehicle and pedestrian access to the house, parking area, machine room and the lift (elevator). The Ground Floor has the living room, kitchen-diner, and guest WC, plus a covered terrace and swimming pool outside. The Top Floor is where the bedrooms are, all with fitted wardrobes. The main bedroom has an ensuite bathroom, dressing room and covered terrace. The other two bedrooms have fitted wardrobes and a covered terrace with access to a shared bathroom. The garden will be landscaped with decorative plants, further adding to the appeal of the property. The design of the villa will be adjusted to the client's taste. The location of the property can be chosen from the amongst the currently available plots and the house fixtures can be chosen from one of three different standard packages, though this can also be personalised according to the client's preference.