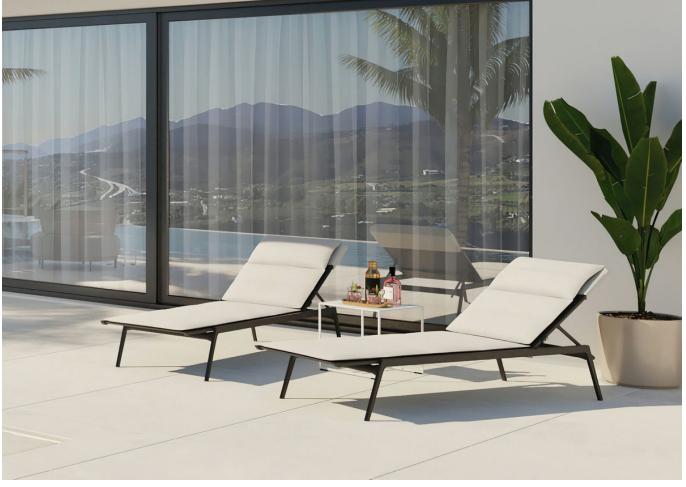

Connect with nature in these beautiful 3-storey villas on the outskirts of Coín. The large floor to ceiling window on the ground floor provides so much light that you could easily forget if you are inside or out, in the living room or on the terrace. It is a feeling of total continuity. In every space of the home, you can feel the connection with the natural environment, the garden, the terrace, the landscape, whilst taking in the breathtaking views. The design is inspired by the transparent waters of a crystalline river and helps you appreciate the beauty and the connection with the natural environment in every corner of the home. Its cubic and modular shape provides large open spaces that help you lead a comfortable and relaxed life. The Basement level provides both vehicle and pedestrian access to the house, parking area, machine room and the lift (elevator). The Ground Floor has the living room, kitchen-diner, and guest WC, plus a covered terrace and swimming pool outside. The Top Floor is where the bedrooms are, all with fitted wardrobes. The main bedroom has an ensuite bathroom, dressing room and covered terrace. The other two bedrooms have fitted wardrobes and a covered terrace with access to a shared bathroom. The garden will be landscaped with decorative plants, further adding to the appeal of the property. The design of the villa will be adjusted to the client's taste. The location of the property can be chosen from the amongst the currently available plots and the house fixtures can be chosen from one of three different standard packages, though this can also be personalised according to the client's preference.