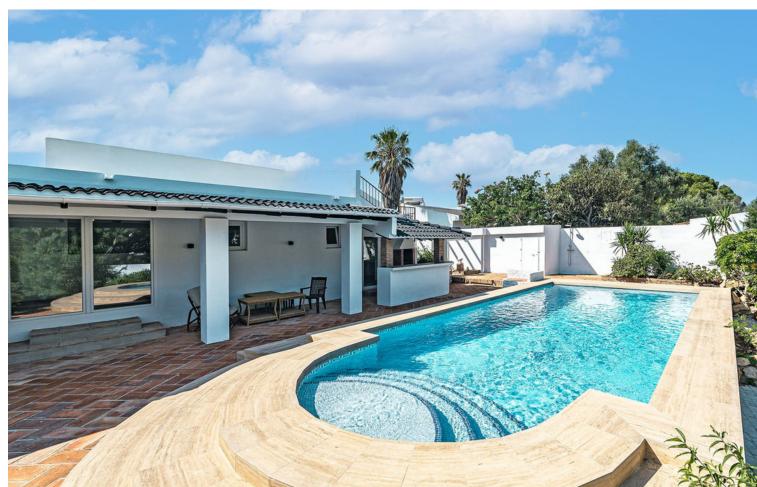

## Sales - House - Benalmadena Pueblo 895.000€

www.mibgroup.es +34 662 58 96 58 info@mibgroup.es

Ref.-ID: MIBGR4323247 Benalmadena Pueblo House

3

4

250 m2

860 m2

Villa on one floor Completely refurbished, with the best qualities of the market. Spacious bedrooms, all of them with en suite bathrooms. Fully equipped kitchen. Private parking for several cars. Swimming pool with sun all day Barbecue area Solarium Located in a quiet area very close to shops, Benalmadena Pueblo, the beach and the access to the motorway. Ideal as a permanent or holiday home. Located in a quiet area very close to shops, Benalmadena Pueblo, the beach and the access to the motorway.