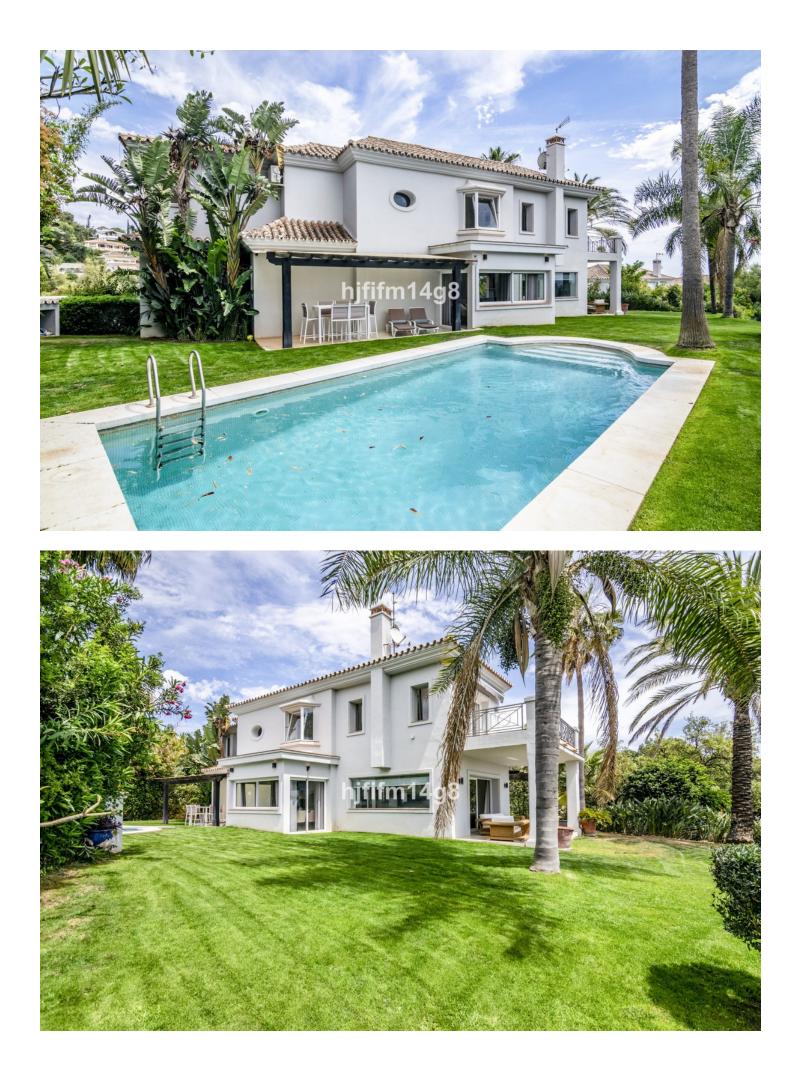

1058 m2

We are delighted to introduce this luxury villa for sale in El Rosario that could be your perfect permanent home or holiday residence. The location offers space, views and tranquillity and just a short drive to all amenities. El Rosario forms the heart of a residential zone that borders the long green fairways of elegant Marbella Golf and Country Club. A stunning family home offering with incredible sea views, spacious plot with large area of greenery and stress-free move in process as everything is ready for its new owners! This villa has 4 bedrooms and features living room, fitted kitchen, spacious bedrooms, terrace with dining, swimming pool and large garden. Sit back, relax and enjoy your Mediterranean life to the absolute fullest in this charming villa. Effortlessly blends modern design with Andalusian touches such as wooden beam ceilings to give the house that extra bit of character. El Rosario itself has a small commercial centre that includes a supermarket, bakery and café which means you never have to go far for a bite to eat or to get some essential groceries. If you are a family, the location is convenient as you have the bilingual school of Colegio Las Chapas, Colegio Alboran and the English International College all within a few minutes of your front door. El Rosario is perhaps known best for its incredible beaches so as you can expect just a short distance away you can reach the golden beaches and lovely beach chiringuitos.

Setting 🔨 Close To Golf

- Views ~ Sea Mountain 🖌 Golf ✔ Panoramic
- 🗸 Garden 🗸 Pool

Garden 🗸 Private Orientation 🔨 South

Features Covered Terrace Fitted Wardrobes Private Terrace Storage Room Marble Flooring Barbeque

Security 💙 Alarm System Pool 💙 Private

Furniture Y Fully Furnished

Parking Covered **Climate Control** Air Conditioning Central Heating V/F/H Bathrooms

Kitchen 🖋 Fully Fitted