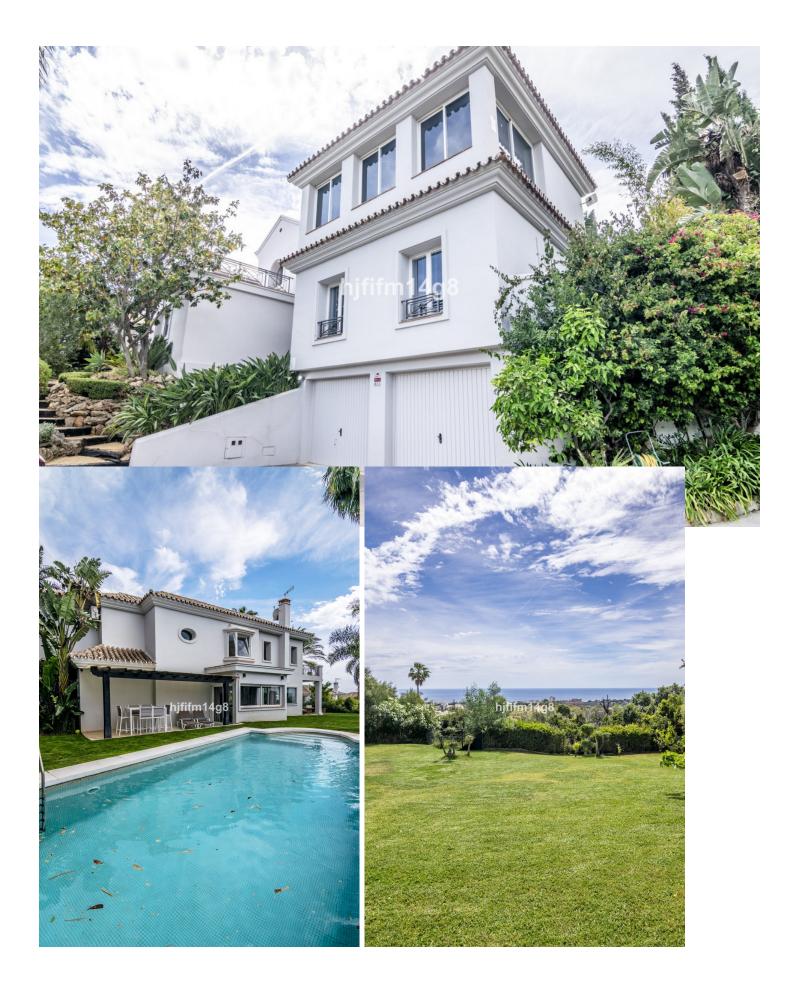

1058 m2

We are delighted to introduce this luxury villa for sale in El Rosario that could be your perfect permanent home or holiday residence. The location offers space, views and tranquillity and just a short drive to all amenities. El Rosario forms the heart of a residential zone that borders the long green fairways of elegant Marbella Golf and Country Club. A stunning family home offering with incredible sea views, spacious plot with large area of greenery and stress-free move in process as everything is ready for its new owners! This villa has 4 bedrooms and features living room, fitted kitchen, spacious bedrooms, terrace with dining, swimming pool and large garden. Sit back, relax and enjoy your Mediterranean life to the absolute fullest in this charming villa. Effortlessly blends modern design with Andalusian touches such as wooden beam ceilings to give the house that extra bit of character. El Rosario itself has a small commercial centre that includes a supermarket, bakery and café which means you never have to go far for a bite to eat or to get some essential groceries. If you are a family, the location is convenient as you have the bilingual school of Colegio Las Chapas, Colegio Alboran and the English International College all within a few minutes of your front door. El Rosario is perhaps known best for its incredible beaches so as you can expect just a short distance away you can reach the golden beaches and lovely beach chiringuitos.

Setting 🔨 Close To Golf

- Views ~ Sea Mountain 🖌 Golf ✔ Panoramic
- 🗸 Garden 🗸 Pool

Garden 🗸 Private Orientation 🔨 South

Features Covered Terrace Fitted Wardrobes Private Terrace Storage Room Marble Flooring Barbeque

Security 💙 Alarm System Pool 💙 Private

Furniture Y Fully Furnished

Parking Covered **Climate Control** Air Conditioning Central Heating V/F/H Bathrooms

Kitchen 🖋 Fully Fitted