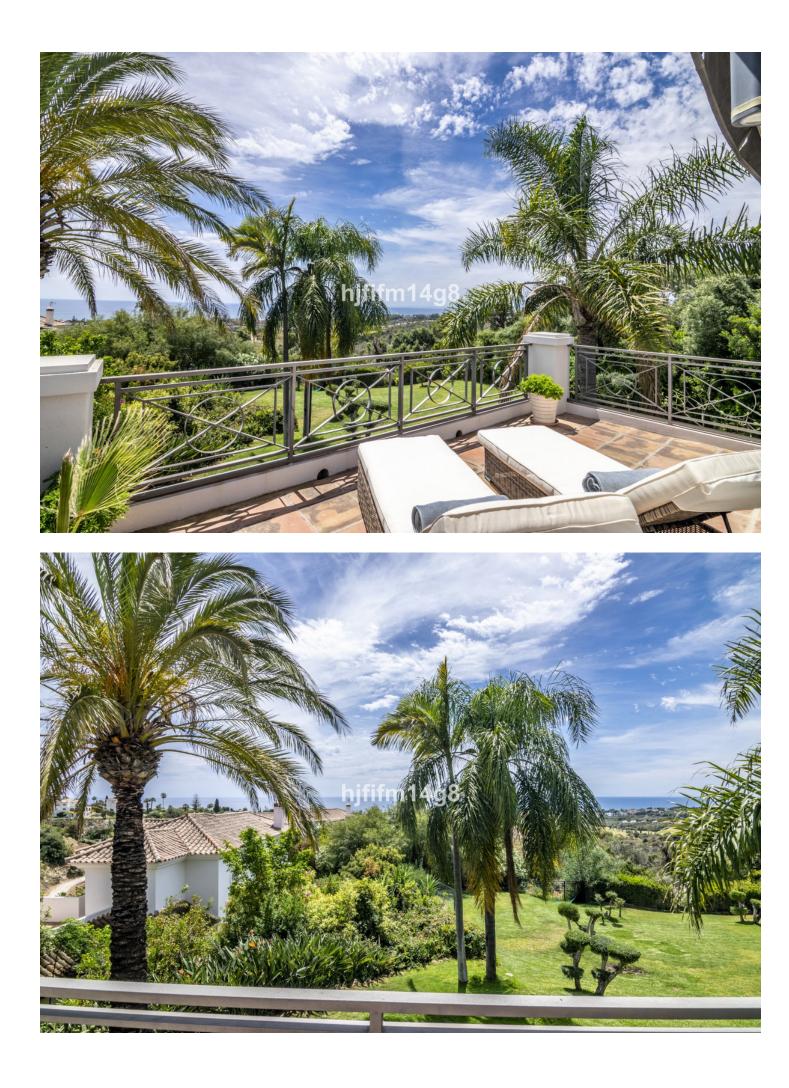

1058 m2

We are delighted to introduce this luxury villa for sale in El Rosario that could be your perfect permanent home or holiday residence. The location offers space, views and tranquillity and just a short drive to all amenities. El Rosario forms the heart of a residential zone that borders the long green fairways of elegant Marbella Golf and Country Club. A stunning family home offering with incredible sea views, spacious plot with large area of greenery and stress-free move in process as everything is ready for its new owners! This villa has 4 bedrooms and features living room, fitted kitchen, spacious bedrooms, terrace with dining, swimming pool and large garden. Sit back, relax and enjoy your Mediterranean life to the absolute fullest in this charming villa. Effortlessly blends modern design with Andalusian touches such as wooden beam ceilings to give the house that extra bit of character. El Rosario itself has a small commercial centre that includes a supermarket, bakery and café which means you never have to go far for a bite to eat or to get some essential groceries. If you are a family, the location is convenient as you have the bilingual school of Colegio Las Chapas, Colegio Alboran and the English International College all within a few minutes of your front door. El Rosario is perhaps known best for its incredible beaches so as you can expect just a short distance away you can reach the golden beaches and lovely beach chiringuitos.