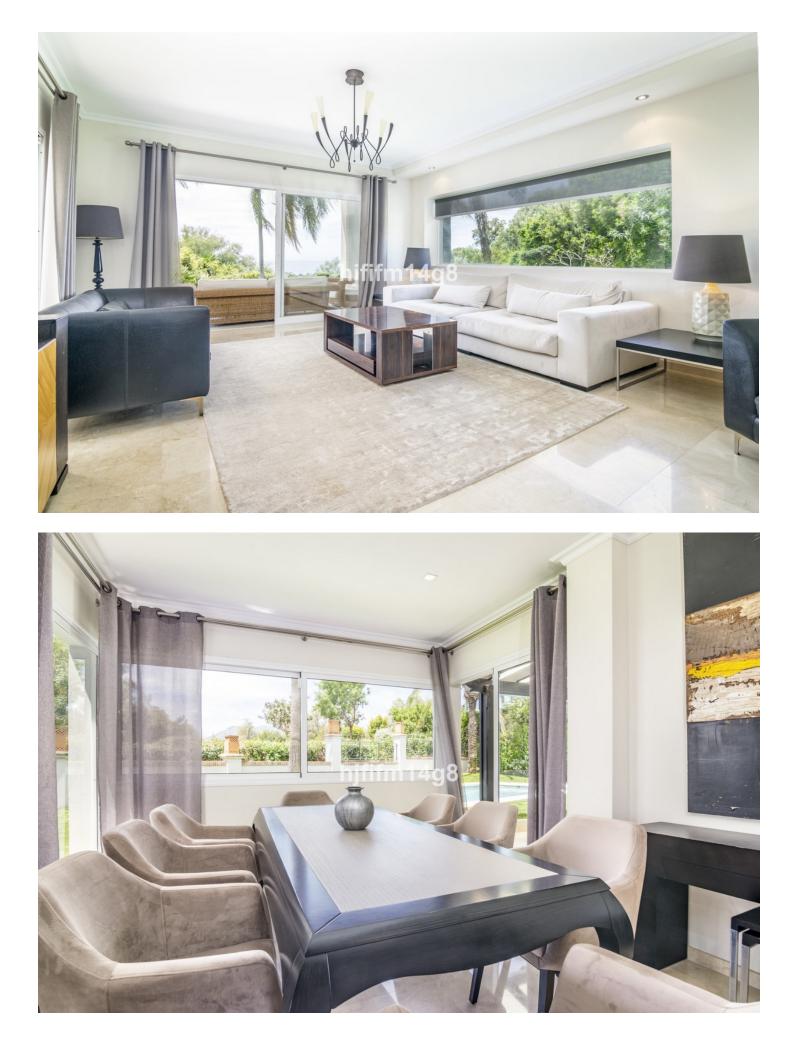

1058 m2

We are delighted to introduce this luxury villa for sale in El Rosario that could be your perfect permanent home or holiday residence. The location offers space, views and tranquillity and just a short drive to all amenities. El Rosario forms the heart of a residential zone that borders the long green fairways of elegant Marbella Golf and Country Club. A stunning family home offering with incredible sea views, spacious plot with large area of greenery and stress-free move in process as everything is ready for its new owners! This villa has 4 bedrooms and features living room, fitted kitchen, spacious bedrooms, terrace with dining, swimming pool and large garden. Sit back, relax and enjoy your Mediterranean life to the absolute fullest in this charming villa. Effortlessly blends modern design with Andalusian touches such as wooden beam ceilings to give the house that extra bit of character. El Rosario itself has a small commercial centre that includes a supermarket, bakery and café which means you never have to go far for a bite to eat or to get some essential groceries. If you are a family, the location is convenient as you have the bilingual school of Colegio Las Chapas, Colegio Alboran and the English International College all within a few minutes of your front door. El Rosario is perhaps known best for its incredible beaches so as you can expect just a short distance away you can reach the golden beaches and lovely beach chiringuitos.

Setting 🔨 Close To Golf

- Views ~ Sea Mountain 🖌 Golf ✔ Panoramic
- 🗸 Garden 🗸 Pool

Garden 🗸 Private Orientation 🔨 South

Features Covered Terrace Fitted Wardrobes Private Terrace Storage Room Marble Flooring Barbeque

Security 💙 Alarm System Pool 💙 Private

Furniture Y Fully Furnished

Parking Covered **Climate Control** Air Conditioning Central Heating V/F/H Bathrooms

Kitchen 🖋 Fully Fitted