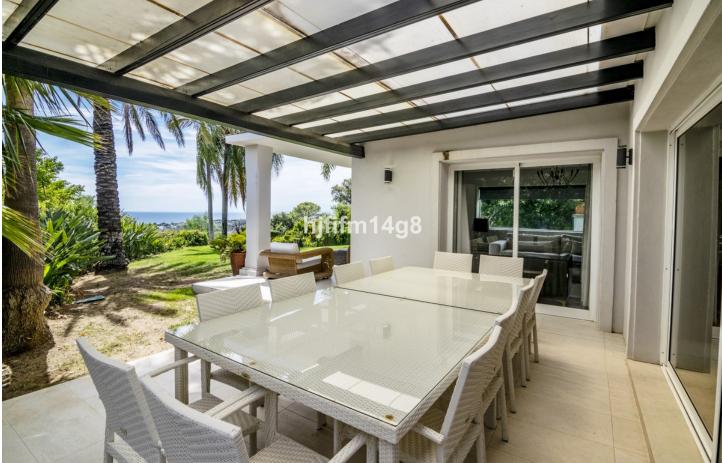

1058 m2

We are delighted to introduce this luxury villa for sale in El Rosario that could be your perfect permanent home or holiday residence. The location offers space, views and tranquillity and just a short drive to all amenities. El Rosario forms the heart of a residential zone that borders the long green fairways of elegant Marbella Golf and Country Club. A stunning family home offering with incredible sea views, spacious plot with large area of greenery and stress-free move in process as everything is ready for its new owners! This villa has 4 bedrooms and features living room, fitted kitchen, spacious bedrooms, terrace with dining, swimming pool and large garden. Sit back, relax and enjoy your Mediterranean life to the absolute fullest in this charming villa. Effortlessly blends modern design with Andalusian touches such as wooden beam ceilings to give the house that extra bit of character. El Rosario itself has a small commercial centre that includes a supermarket, bakery and café which means you never have to go far for a bite to eat or to get some essential groceries. If you are a family, the location is convenient as you have the bilingual school of Colegio Las Chapas, Colegio Alboran and the English International College all within a few minutes of your front door. El Rosario is perhaps known best for its incredible beaches so as you can expect just a short distance away you can reach the golden beaches and lovely beach chiringuitos.

Setting 🔨 Close To Golf

- Views ~ Sea Mountain 🖌 Golf ✔ Panoramic
- 🗸 Garden 🗸 Pool

Garden 🗸 Private Orientation 🔨 South

Features Covered Terrace Fitted Wardrobes Private Terrace Storage Room Marble Flooring Barbeque