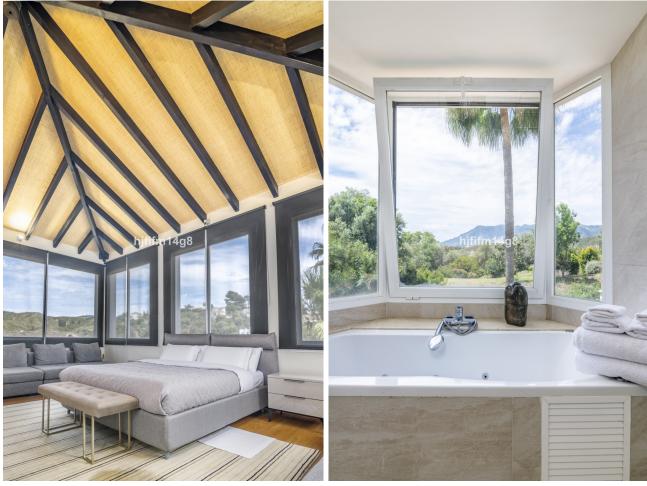

1058 m2

We are delighted to introduce this luxury villa for sale in El Rosario that could be your perfect permanent home or holiday residence. The location offers space, views and tranquillity and just a short drive to all amenities. El Rosario forms the heart of a residential zone that borders the long green fairways of elegant Marbella Golf and Country Club. A stunning family home offering with incredible sea views, spacious plot with large area of greenery and stress-free move in process as everything is ready for its new owners! This villa has 4 bedrooms and features living room, fitted kitchen, spacious bedrooms, terrace with dining, swimming pool and large garden. Sit back, relax and enjoy your Mediterranean life to the absolute fullest in this charming villa. Effortlessly blends modern design with Andalusian touches such as wooden beam ceilings to give the house that extra bit of character. El Rosario itself has a small commercial centre that includes a supermarket, bakery and café which means you never have to go far for a bite to eat or to get some essential groceries. If you are a family, the location is convenient as you have the bilingual school of Colegio Las Chapas, Colegio Alboran and the English International College all within a few minutes of your front door. El Rosario is perhaps known best for its incredible beaches so as you can expect just a short distance away you can reach the golden beaches and lovely beach chiringuitos.

Setting 🔨 Close To Golf

- Views ~ Sea Mountain 🖌 Golf ✔ Panoramic
- 🗸 Garden 🗸 Pool

Garden 🗸 Private Orientation 🔨 South

Features Covered Terrace Fitted Wardrobes Private Terrace Storage Room Marble Flooring Barbeque

Security 💙 Alarm System Pool 💙 Private

Furniture Y Fully Furnished

Parking Covered **Climate Control** Air Conditioning Central Heating V/F/H Bathrooms

Kitchen 🖋 Fully Fitted