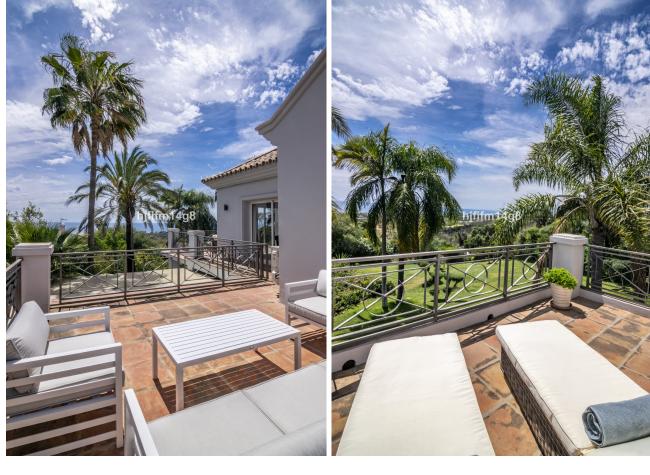

1058 m2

We are delighted to introduce this luxury villa for sale in El Rosario that could be your perfect permanent home or holiday residence. The location offers space, views and tranquillity and just a short drive to all amenities. El Rosario forms the heart of a residential zone that borders the long green fairways of elegant Marbella Golf and Country Club. A stunning family home offering with incredible sea views, spacious plot with large area of greenery and stress-free move in process as everything is ready for its new owners! This villa has 4 bedrooms and features living room, fitted kitchen, spacious bedrooms, terrace with dining, swimming pool and large garden. Sit back, relax and enjoy your Mediterranean life to the absolute fullest in this charming villa. Effortlessly blends modern design with Andalusian touches such as wooden beam ceilings to give the house that extra bit of character. El Rosario itself has a small commercial centre that includes a supermarket, bakery and café which means you never have to go far for a bite to eat or to get some essential groceries. If you are a family, the location is convenient as you have the bilingual school of Colegio Las Chapas, Colegio Alboran and the English International College all within a few minutes of your front door. El Rosario is perhaps known best for its incredible beaches so as you can expect just a short distance away you can reach the golden beaches and lovely beach chiringuitos.

Setting 🔨 Close To Golf

- Views ~ Sea Mountain 🖌 Golf ✔ Panoramic
- 🗸 Garden 🗸 Pool

Garden 🗸 Private Orientation 🔨 South

Features Covered Terrace Fitted Wardrobes Private Terrace Storage Room Marble Flooring Barbeque