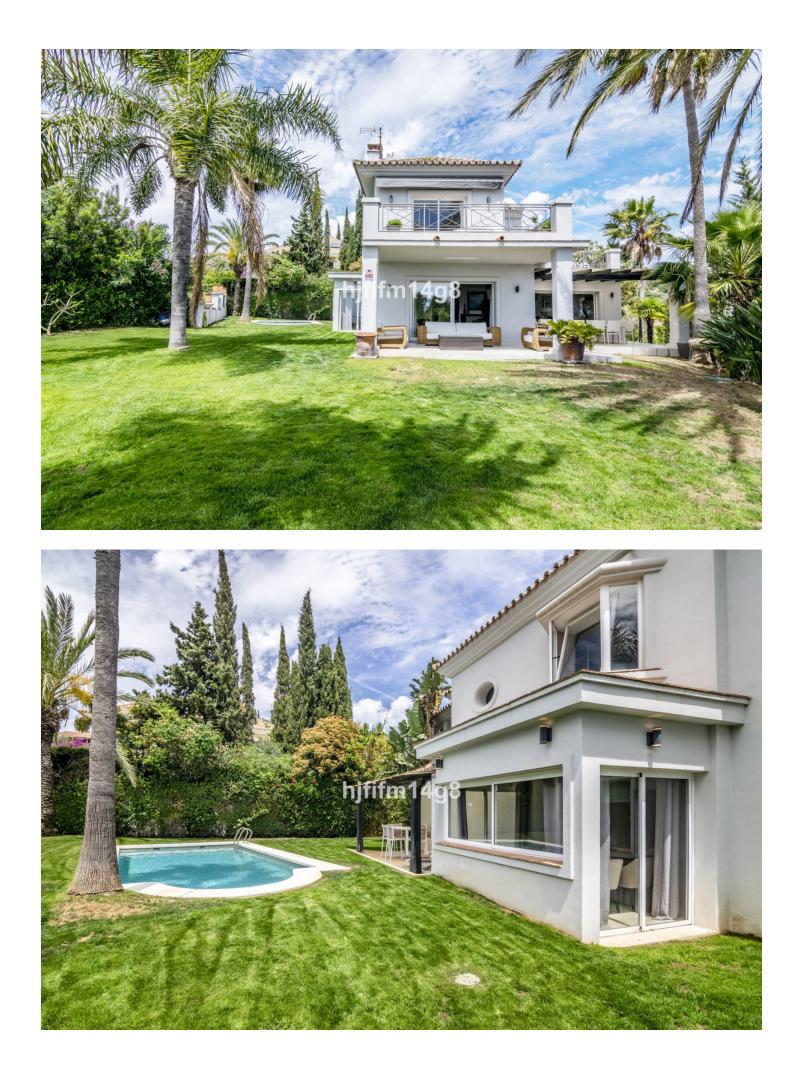

1058 m2

We are delighted to introduce this luxury villa for sale in El Rosario that could be your perfect permanent home or holiday residence. The location offers space, views and tranquillity and just a short drive to all amenities. El Rosario forms the heart of a residential zone that borders the long green fairways of elegant Marbella Golf and Country Club. A stunning family home offering with incredible sea views, spacious plot with large area of greenery and stress-free move in process as everything is ready for its new owners! This villa has 4 bedrooms and features living room, fitted kitchen, spacious bedrooms, terrace with dining, swimming pool and large garden. Sit back, relax and enjoy your Mediterranean life to the absolute fullest in this charming villa. Effortlessly blends modern design with Andalusian touches such as wooden beam ceilings to give the house that extra bit of character. El Rosario itself has a small commercial centre that includes a supermarket, bakery and café which means you never have to go far for a bite to eat or to get some essential groceries. If you are a family, the location is convenient as you have the bilingual school of Colegio Las Chapas, Colegio Alboran and the English International College all within a few minutes of your front door. El Rosario is perhaps known best for its incredible beaches so as you can expect just a short distance away you can reach the golden beaches and lovely beach chiringuitos.

Security 💙 Alarm System Pool 💙 Private

Furniture Y Fully Furnished

Parking Covered **Climate Control** Air Conditioning Central Heating V/F/H Bathrooms

Kitchen 🖋 Fully Fitted