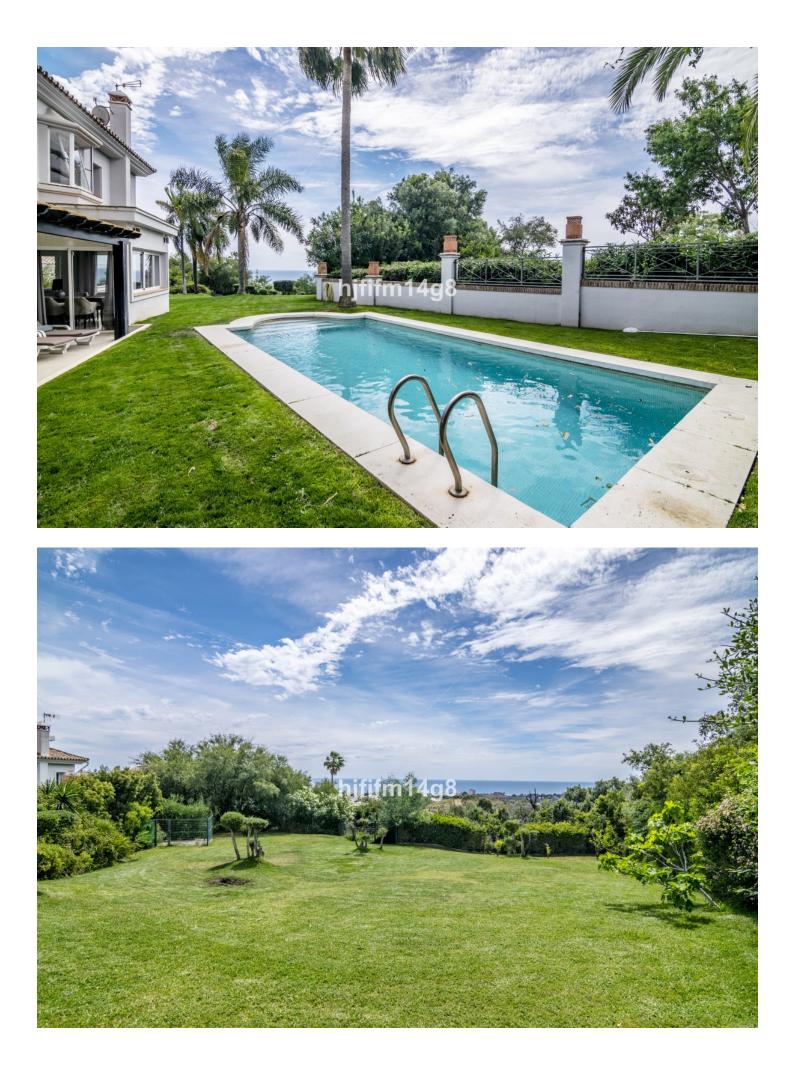

1058 m2

We are delighted to introduce this luxury villa for sale in El Rosario that could be your perfect permanent home or holiday residence. The location offers space, views and tranquillity and just a short drive to all amenities. El Rosario forms the heart of a residential zone that borders the long green fairways of elegant Marbella Golf and Country Club. A stunning family home offering with incredible sea views, spacious plot with large area of greenery and stress-free move in process as everything is ready for its new owners! This villa has 4 bedrooms and features living room, fitted kitchen, spacious bedrooms, terrace with dining, swimming pool and large garden. Sit back, relax and enjoy your Mediterranean life to the absolute fullest in this charming villa. Effortlessly blends modern design with Andalusian touches such as wooden beam ceilings to give the house that extra bit of character. El Rosario itself has a small commercial centre that includes a supermarket, bakery and café which means you never have to go far for a bite to eat or to get some essential groceries. If you are a family, the location is convenient as you have the bilingual school of Colegio Las Chapas, Colegio Alboran and the English International College all within a few minutes of your front door. El Rosario is perhaps known best for its incredible beaches so as you can expect just a short distance away you can reach the golden beaches and lovely beach chiringuitos.

Security 💙 Alarm System Pool 💙 Private

Furniture Y Fully Furnished

Parking Covered **Climate Control** Air Conditioning Central Heating V/F/H Bathrooms

Kitchen 🖋 Fully Fitted