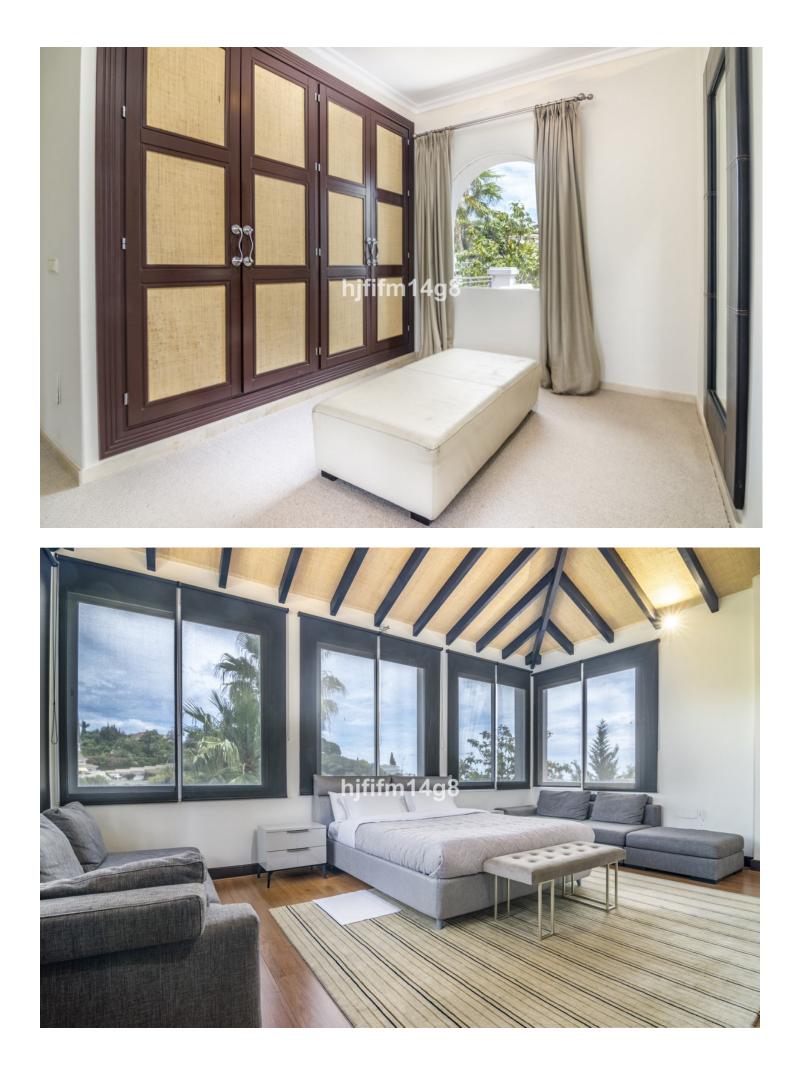

1058 m2

We are delighted to introduce this luxury villa for sale in El Rosario that could be your perfect permanent home or holiday residence. The location offers space, views and tranquillity and just a short drive to all amenities. El Rosario forms the heart of a residential zone that borders the long green fairways of elegant Marbella Golf and Country Club. A stunning family home offering with incredible sea views, spacious plot with large area of greenery and stress-free move in process as everything is ready for its new owners! This villa has 4 bedrooms and features living room, fitted kitchen, spacious bedrooms, terrace with dining, swimming pool and large garden. Sit back, relax and enjoy your Mediterranean life to the absolute fullest in this charming villa. Effortlessly blends modern design with Andalusian touches such as wooden beam ceilings to give the house that extra bit of character. El Rosario itself has a small commercial centre that includes a supermarket, bakery and café which means you never have to go far for a bite to eat or to get some essential groceries. If you are a family, the location is convenient as you have the bilingual school of Colegio Las Chapas, Colegio Alboran and the English International College all within a few minutes of your front door. El Rosario is perhaps known best for its incredible beaches so as you can expect just a short distance away you can reach the golden beaches and lovely beach chiringuitos.

Setting 🔨 Close To Golf

- Views ~ Sea Mountain 🖌 Golf ✔ Panoramic
- 🗸 Garden 🗸 Pool

Garden 🗸 Private Orientation 🔨 South

Features Covered Terrace Fitted Wardrobes Private Terrace Storage Room Marble Flooring Barbeque