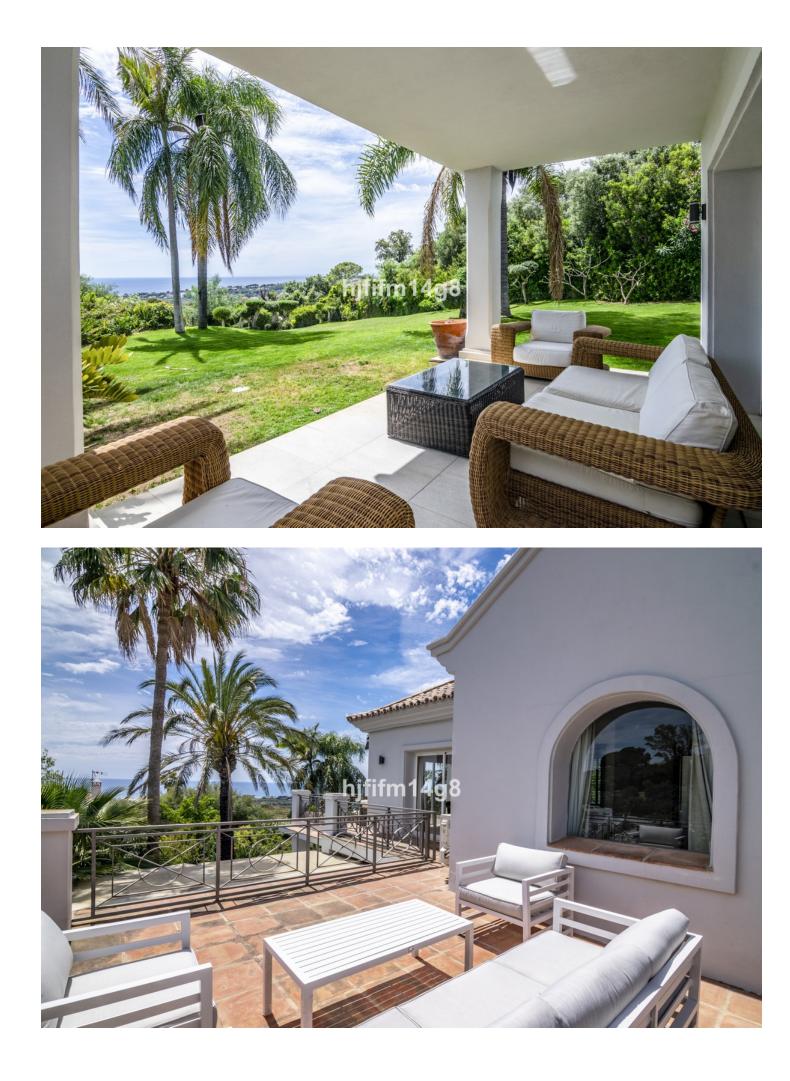

1058 m2

We are delighted to introduce this luxury villa for sale in El Rosario that could be your perfect permanent home or holiday residence. The location offers space, views and tranquillity and just a short drive to all amenities. El Rosario forms the heart of a residential zone that borders the long green fairways of elegant Marbella Golf and Country Club. A stunning family home offering with incredible sea views, spacious plot with large area of greenery and stress-free move in process as everything is ready for its new owners! This villa has 4 bedrooms and features living room, fitted kitchen, spacious bedrooms, terrace with dining, swimming pool and large garden. Sit back, relax and enjoy your Mediterranean life to the absolute fullest in this charming villa. Effortlessly blends modern design with Andalusian touches such as wooden beam ceilings to give the house that extra bit of character. El Rosario itself has a small commercial centre that includes a supermarket, bakery and café which means you never have to go far for a bite to eat or to get some essential groceries. If you are a family, the location is convenient as you have the bilingual school of Colegio Las Chapas, Colegio Alboran and the English International College all within a few minutes of your front door. El Rosario is perhaps known best for its incredible beaches so as you can expect just a short distance away you can reach the golden beaches and lovely beach chiringuitos.

Setting 🔨 Close To Golf

- Views ~ Sea Mountain 🖌 Golf ✔ Panoramic
- 🗸 Garden 🗸 Pool

Garden 🗸 Private Orientation 🔨 South

Features Covered Terrace Fitted Wardrobes Private Terrace Storage Room Marble Flooring Barbeque