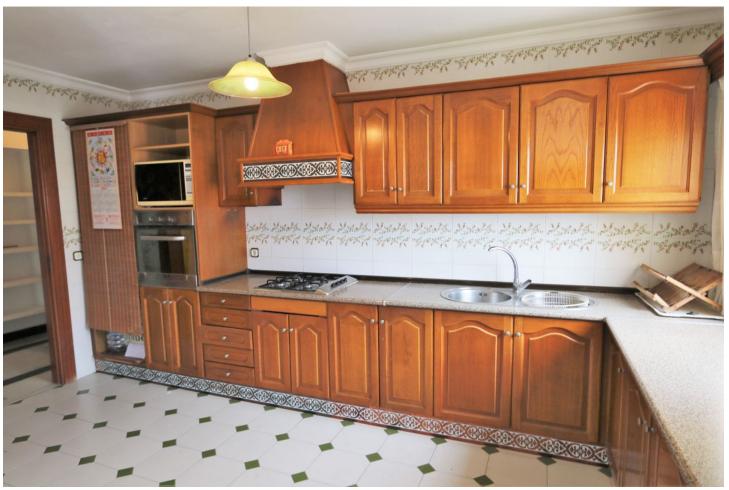

## Sales - Apartment - Fuengirola 670.000€

www.mibgroup.es +34 662 58 96 58 info@mibgroup.es

Ref.-ID: MIBGR4324306 Fuengirola Apartment

Luxury

5

2

190 m2

A unique duplex penthouse with the best location in Lindamar, which is a highly sought-after house with high quality. On the first floor there is a kitchen with a dining area on its own terrace, which has a stunning panoramic view, three bedrooms, a storage room and a large bathroom. On the second floor there are two bedrooms, a bathroom and a large open terrace with fantastic panoramic views and a smaller terrace for hanging laundry. The location with 100 m to the beach and Mercadona across the street is unbeatable. There is a large swimming pool in the compound and a parking space in the basement is included in the price. Another one can be bought for \$\mathbb{G}\$5,000 if you want.