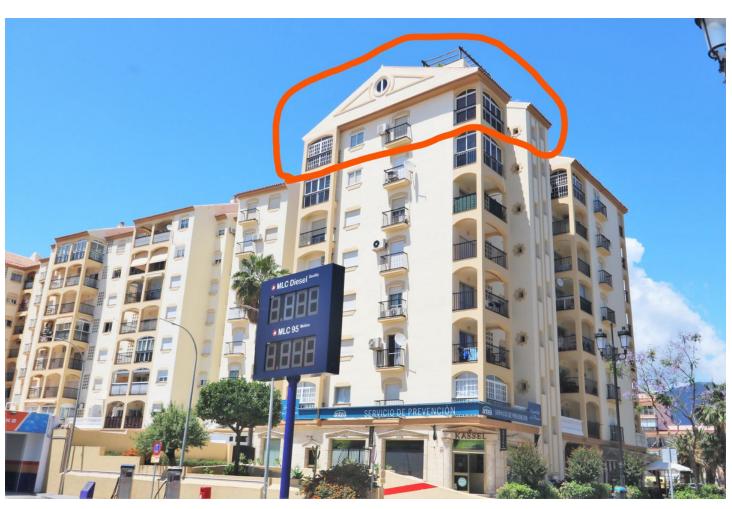

## Sales - Apartment - Fuengirola 670.000€

www.mibgroup.es +34 662 58 96 58 info@mibgroup.es

Ref.-ID: MIBGR4324306 Fuengirola Apartment

Luxury

5

2

190 m2

A unique duplex penthouse with the best location in Lindamar, which is a highly sought-after house with high quality. On the first floor there is a kitchen with a dining area on its own terrace, which has a stunning panoramic view, three bedrooms, a storage room and a large bathroom. On the second floor there are two bedrooms, a bathroom and a large open terrace with fantastic panoramic views and a smaller terrace for hanging laundry. The location with 100 m to the beach and Mercadona across the street is unbeatable. There is a large swimming pool in the compound and a parking space in the basement is included in the price. Another one can be bought for \$\mathbb{G}\$5,000 if you want.