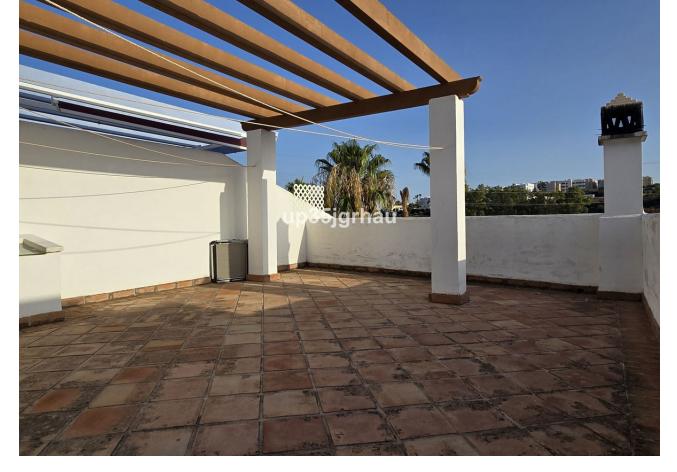

## Sales - House - Estepona 510.000€

www.mibgroup.es +34 662 58 96 58 info@mibgroup.es Community: 1,380 EUR / year IBI: 1,260 EUR / year Rubbish: 171 EUR / year

4

4

325 m2

213 m2

Fantastic semi-detached house with 4 bedrooms, 4 bathrooms + independent multipurpose room in the basement, on the front line of golf with views of the golf course and lateral views of the sea. The house has 325 m2 built on a 213 m2 plot. South and west orientation. It is in a gated community with a communal pool and ample parking in front of the house above ground within the development. It has a laundry room, storage room, front patio and a private garden, Semi-basement floor: 65m2 open plan with natural light, window and bathroom (currently with a separation made to give 1 bedroom with a large closet, plus a large multipurpose room) Closed storage room under stairs in the basement. Ground Floor: 30m2 access patio with fountain (6.54m2 covered) + 69m2 of housing (hall, toilet, kitchen, living room) + 14.46m2 of covered terrace + 60m2 garden First Floor: 78m2 of housing (master bedroom with en-suite bathroom and dressing room, two single bedrooms and secondary bathroom) + 14.46m2 of private terrace in master bedroom Solarium Plant: 78.10m2 of which 12m2 is closed for laundry room Just 3 km from school, beach, shopping center, high-resolution hospital, hotels and golf courses, and 10km from the center of Estepona. First line golf with open and clear views. Great peace of mind In a new expansion area of Estepona under development.