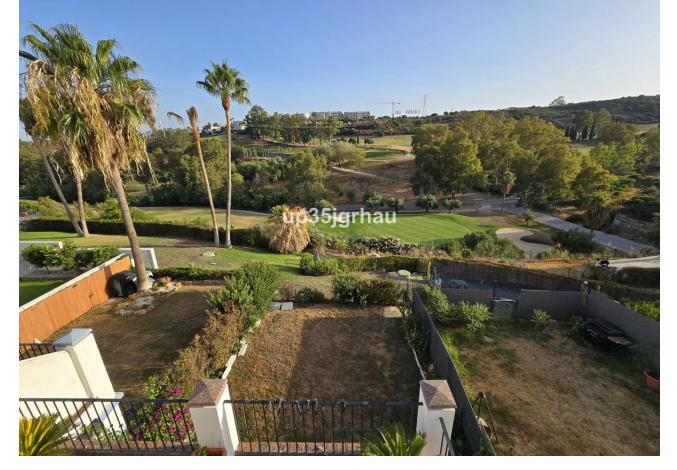

## Sales - House - Estepona 510.000€

www.mibgroup.es +34 662 58 96 58 info@mibgroup.es Community: 1,380 EUR / year IBI: 1,260 EUR / year Rubbish: 171 EUR / year

4

4

325 m2

213 m2

Fantastic semi-detached house with 4 bedrooms, 4 bathrooms + independent multipurpose room in the basement, on the front line of golf with views of the golf course and lateral views of the sea. The house has 325 m2 built on a 213 m2 plot. South and west orientation. It is in a gated community with a communal pool and ample parking in front of the house above ground within the development. It has a laundry room, storage room, front patio and a private garden, Semi-basement floor: 65m2 open plan with natural light, window and bathroom (currently with a separation made to give 1 bedroom with a large closet, plus a large multipurpose room) Closed storage room under stairs in the basement. Ground Floor: 30m2 access patio with fountain (6.54m2 covered) + 69m2 of housing (hall, toilet, kitchen, living room) + 14.46m2 of covered terrace + 60m2 garden First Floor: 78m2 of housing (master bedroom with en-suite bathroom and dressing room, two single bedrooms and secondary bathroom) + 14.46m2 of private terrace in master bedroom Solarium Plant: 78.10m2 of which 12m2 is closed for laundry room Just 3 km from school, beach, shopping center, high-resolution hospital, hotels and golf courses, and 10km from the center of Estepona. First line golf with open and clear views. Great peace of mind In a new expansion area of Estepona under development.