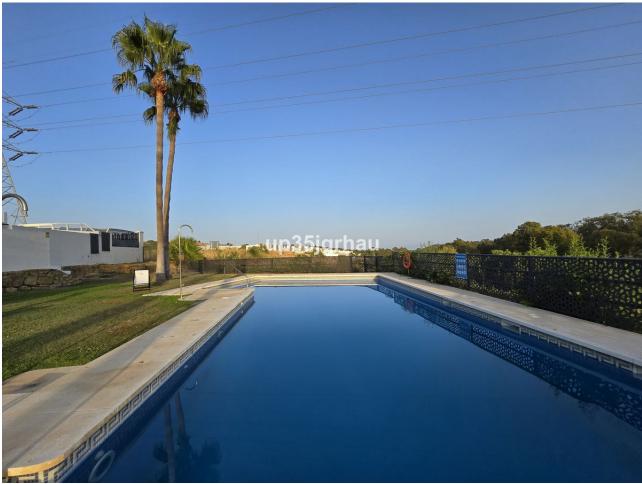

## Sales - House - Estepona 510.000€

www.mibgroup.es +34 662 58 96 58 info@mibgroup.es Community: 1,380 EUR / year IBI: 1,260 EUR / year Rubbish: 171 EUR / year

4

4

325 m2

213 m2

Fantastic semi-detached house with 4 bedrooms, 4 bathrooms + independent multipurpose room in the basement, on the front line of golf with views of the golf course and lateral views of the sea. The house has 325 m2 built on a 213 m2 plot. South and west orientation. It is in a gated community with a communal pool and ample parking in front of the house above ground within the development. It has a laundry room, storage room, front patio and a private garden, Semi-basement floor: 65m2 open plan with natural light, window and bathroom (currently with a separation made to give 1 bedroom with a large closet, plus a large multipurpose room) Closed storage room under stairs in the basement. Ground Floor: 30m2 access patio with fountain (6.54m2 covered) + 69m2 of housing (hall, toilet, kitchen, living room) + 14.46m2 of covered terrace + 60m2 garden First Floor: 78m2 of housing (master bedroom with en-suite bathroom and dressing room, two single bedrooms and secondary bathroom) + 14.46m2 of private terrace in master bedroom Solarium Plant: 78.10m2 of which 12m2 is closed for laundry room Just 3 km from school, beach, shopping center, high-resolution hospital, hotels and golf courses, and 10km from the center of Estepona. First line golf with open and clear views. Great peace of mind In a new expansion area of Estepona under development.