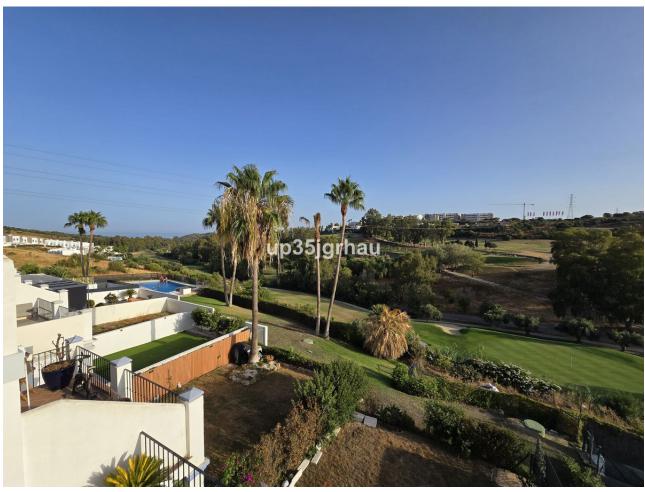

## Sales - House - Estepona 510.000€

www.mibgroup.es +34 662 58 96 58 info@mibgroup.es Community: 1,380 EUR / year IBI: 1,260 EUR / year Rubbish: 171 EUR / year

4

4

325 m2

213 m2

Fantastic semi-detached house with 4 bedrooms, 4 bathrooms + independent multipurpose room in the basement, on the front line of golf with views of the golf course and lateral views of the sea. The house has 325 m2 built on a 213 m2 plot. South and west orientation. It is in a gated community with a communal pool and ample parking in front of the house above ground within the development. It has a laundry room, storage room, front patio and a private garden, Semi-basement floor: 65m2 open plan with natural light, window and bathroom (currently with a separation made to give 1 bedroom with a large closet, plus a large multipurpose room) Closed storage room under stairs in the basement. Ground Floor: 30m2 access patio with fountain (6.54m2 covered) + 69m2 of housing (hall, toilet, kitchen, living room) + 14.46m2 of covered terrace + 60m2 garden First Floor: 78m2 of housing (master bedroom with en-suite bathroom and dressing room, two single bedrooms and secondary bathroom) + 14.46m2 of private terrace in master bedroom Solarium Plant: 78.10m2 of which 12m2 is closed for laundry room Just 3 km from school, beach, shopping center, high-resolution hospital, hotels and golf courses, and 10km from the center of Estepona. First line golf with open and clear views. Great peace of mind In a new expansion area of Estepona under development.