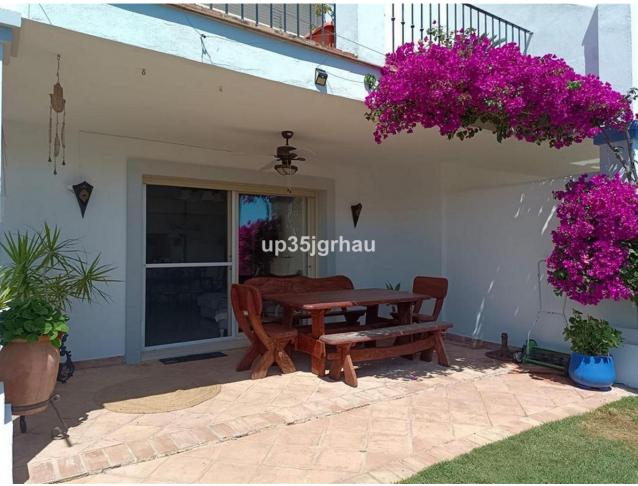

## Sales - House - Estepona 510.000€

www.mibgroup.es +34 662 58 96 58 info@mibgroup.es Community: 1,380 EUR / year IBI: 1,260 EUR / year Rubbish: 171 EUR / year

4

4

325 m2

213 m2

Fantastic semi-detached house with 4 bedrooms, 4 bathrooms + independent multipurpose room in the basement, on the front line of golf with views of the golf course and lateral views of the sea. The house has 325 m2 built on a 213 m2 plot. South and west orientation. It is in a gated community with a communal pool and ample parking in front of the house above ground within the development. It has a laundry room, storage room, front patio and a private garden, Semi-basement floor: 65m2 open plan with natural light, window and bathroom (currently with a separation made to give 1 bedroom with a large closet, plus a large multipurpose room) Closed storage room under stairs in the basement. Ground Floor: 30m2 access patio with fountain (6.54m2 covered) + 69m2 of housing (hall, toilet, kitchen, living room) + 14.46m2 of covered terrace + 60m2 garden First Floor: 78m2 of housing (master bedroom with en-suite bathroom and dressing room, two single bedrooms and secondary bathroom) + 14.46m2 of private terrace in master bedroom Solarium Plant: 78.10m2 of which 12m2 is closed for laundry room Just 3 km from school, beach, shopping center, high-resolution hospital, hotels and golf courses, and 10km from the center of Estepona. First line golf with open and clear views. Great peace of mind In a new expansion area of Estepona under development.