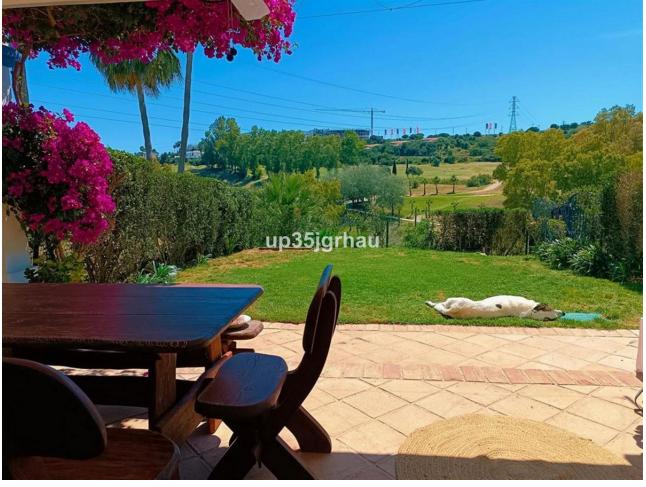

## Sales - House - Estepona 510.000€

www.mibgroup.es +34 662 58 96 58 info@mibgroup.es Community: 1,380 EUR / year IBI: 1,260 EUR / year Rubbish: 171 EUR / year

4

4

325 m2

213 m2

Fantastic semi-detached house with 4 bedrooms, 4 bathrooms + independent multipurpose room in the basement, on the front line of golf with views of the golf course and lateral views of the sea. The house has 325 m2 built on a 213 m2 plot. South and west orientation. It is in a gated community with a communal pool and ample parking in front of the house above ground within the development. It has a laundry room, storage room, front patio and a private garden, Semi-basement floor: 65m2 open plan with natural light, window and bathroom (currently with a separation made to give 1 bedroom with a large closet, plus a large multipurpose room) Closed storage room under stairs in the basement. Ground Floor: 30m2 access patio with fountain (6.54m2 covered) + 69m2 of housing (hall, toilet, kitchen, living room) + 14.46m2 of covered terrace + 60m2 garden First Floor: 78m2 of housing (master bedroom with en-suite bathroom and dressing room, two single bedrooms and secondary bathroom) + 14.46m2 of private terrace in master bedroom Solarium Plant: 78.10m2 of which 12m2 is closed for laundry room Just 3 km from school, beach, shopping center, high-resolution hospital, hotels and golf courses, and 10km from the center of Estepona. First line golf with open and clear views. Great peace of mind In a new expansion area of Estepona under development.