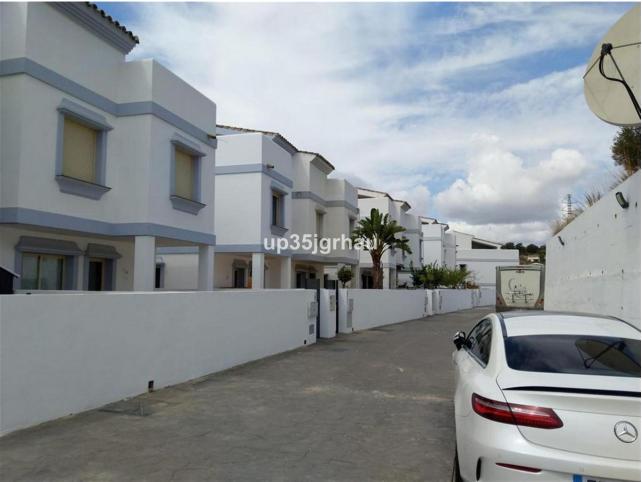

## Sales - House - Estepona 510.000€

www.mibgroup.es +34 662 58 96 58 info@mibgroup.es Community: 1,380 EUR / year IBI: 1,260 EUR / year Rubbish: 171 EUR / year

4

4

325 m2

213 m2

Fantastic semi-detached house with 4 bedrooms, 4 bathrooms + independent multipurpose room in the basement, on the front line of golf with views of the golf course and lateral views of the sea. The house has 325 m2 built on a 213 m2 plot. South and west orientation. It is in a gated community with a communal pool and ample parking in front of the house above ground within the development. It has a laundry room, storage room, front patio and a private garden, Semi-basement floor: 65m2 open plan with natural light, window and bathroom (currently with a separation made to give 1 bedroom with a large closet, plus a large multipurpose room) Closed storage room under stairs in the basement. Ground Floor: 30m2 access patio with fountain (6.54m2 covered) + 69m2 of housing (hall, toilet, kitchen, living room) + 14.46m2 of covered terrace + 60m2 garden First Floor: 78m2 of housing (master bedroom with en-suite bathroom and dressing room, two single bedrooms and secondary bathroom) + 14.46m2 of private terrace in master bedroom Solarium Plant: 78.10m2 of which 12m2 is closed for laundry room Just 3 km from school, beach, shopping center, high-resolution hospital, hotels and golf courses, and 10km from the center of Estepona. First line golf with open and clear views. Great peace of mind In a new expansion area of Estepona under development.