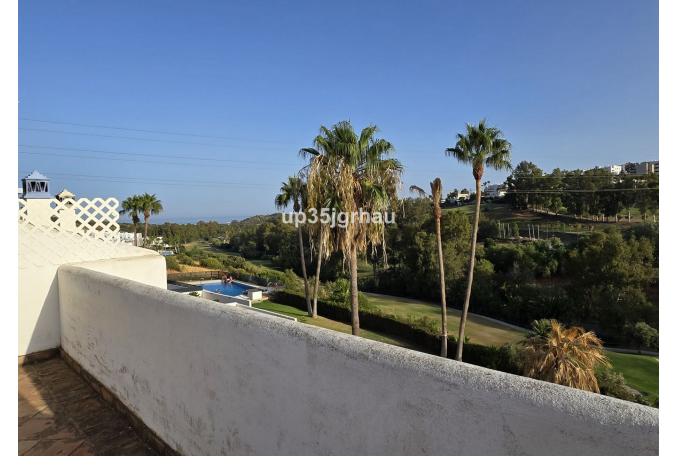

## Sales - House - Estepona 510.000€

www.mibgroup.es +34 662 58 96 58 info@mibgroup.es Community: 1,380 EUR / year IBI: 1,260 EUR / year Rubbish: 171 EUR / year

4

4

325 m2

213 m2

Fantastic semi-detached house with 4 bedrooms, 4 bathrooms + independent multipurpose room in the basement, on the front line of golf with views of the golf course and lateral views of the sea. The house has 325 m2 built on a 213 m2 plot. South and west orientation. It is in a gated community with a communal pool and ample parking in front of the house above ground within the development. It has a laundry room, storage room, front patio and a private garden, Semi-basement floor: 65m2 open plan with natural light, window and bathroom (currently with a separation made to give 1 bedroom with a large closet, plus a large multipurpose room) Closed storage room under stairs in the basement. Ground Floor: 30m2 access patio with fountain (6.54m2 covered) + 69m2 of housing (hall, toilet, kitchen, living room) + 14.46m2 of covered terrace + 60m2 garden First Floor: 78m2 of housing (master bedroom with en-suite bathroom and dressing room, two single bedrooms and secondary bathroom) + 14.46m2 of private terrace in master bedroom Solarium Plant: 78.10m2 of which 12m2 is closed for laundry room Just 3 km from school, beach, shopping center, high-resolution hospital, hotels and golf courses, and 10km from the center of Estepona. First line golf with open and clear views. Great peace of mind In a new expansion area of Estepona under development.