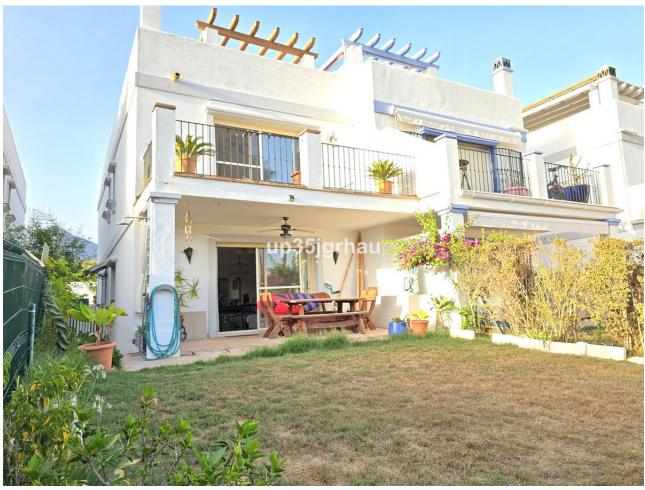

## Sales - House - Estepona 510.000€

www.mibgroup.es +34 662 58 96 58 info@mibgroup.es Community: 1,380 EUR / year IBI: 1,260 EUR / year Rubbish: 171 EUR / year

4

4

325 m2

213 m2

Fantastic semi-detached house with 4 bedrooms, 4 bathrooms + independent multipurpose room in the basement, on the front line of golf with views of the golf course and lateral views of the sea. The house has 325 m2 built on a 213 m2 plot. South and west orientation. It is in a gated community with a communal pool and ample parking in front of the house above ground within the development. It has a laundry room, storage room, front patio and a private garden, Semi-basement floor: 65m2 open plan with natural light, window and bathroom (currently with a separation made to give 1 bedroom with a large closet, plus a large multipurpose room) Closed storage room under stairs in the basement. Ground Floor: 30m2 access patio with fountain (6.54m2 covered) + 69m2 of housing (hall, toilet, kitchen, living room) + 14.46m2 of covered terrace + 60m2 garden First Floor: 78m2 of housing (master bedroom with en-suite bathroom and dressing room, two single bedrooms and secondary bathroom) + 14.46m2 of private terrace in master bedroom Solarium Plant: 78.10m2 of which 12m2 is closed for laundry room Just 3 km from school, beach, shopping center, high-resolution hospital, hotels and golf courses, and 10km from the center of Estepona. First line golf with open and clear views. Great peace of mind In a new expansion area of Estepona under development.