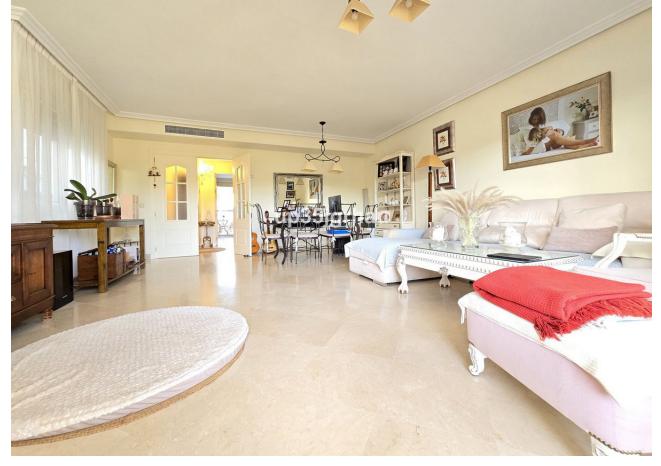

## Sales - House - Estepona 510.000€

www.mibgroup.es +34 662 58 96 58 info@mibgroup.es Community: 1,380 EUR / year IBI: 1,260 EUR / year Rubbish: 171 EUR / year

4

4

325 m2

213 m2

Fantastic semi-detached house with 4 bedrooms, 4 bathrooms + independent multipurpose room in the basement, on the front line of golf with views of the golf course and lateral views of the sea. The house has 325 m2 built on a 213 m2 plot. South and west orientation. It is in a gated community with a communal pool and ample parking in front of the house above ground within the development. It has a laundry room, storage room, front patio and a private garden, Semi-basement floor: 65m2 open plan with natural light, window and bathroom (currently with a separation made to give 1 bedroom with a large closet, plus a large multipurpose room) Closed storage room under stairs in the basement. Ground Floor: 30m2 access patio with fountain (6.54m2 covered) + 69m2 of housing (hall, toilet, kitchen, living room) + 14.46m2 of covered terrace + 60m2 garden First Floor: 78m2 of housing (master bedroom with en-suite bathroom and dressing room, two single bedrooms and secondary bathroom) + 14.46m2 of private terrace in master bedroom Solarium Plant: 78.10m2 of which 12m2 is closed for laundry room Just 3 km from school, beach, shopping center, high-resolution hospital, hotels and golf courses, and 10km from the center of Estepona. First line golf with open and clear views. Great peace of mind In a new expansion area of Estepona under development.