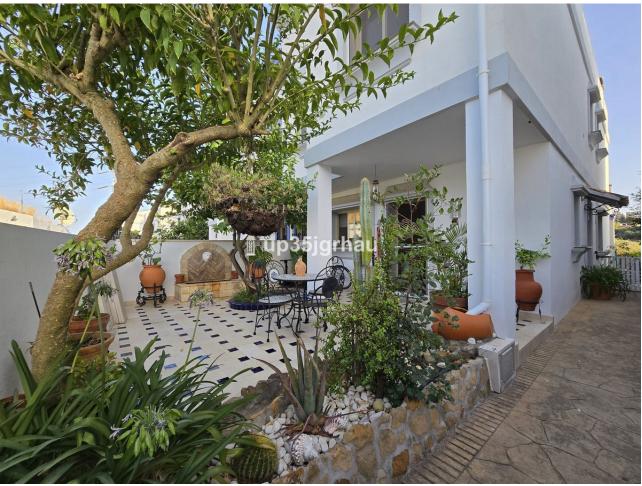

## Sales - House - Estepona 510.000€

www.mibgroup.es +34 662 58 96 58 info@mibgroup.es Community: 1,380 EUR / year IBI: 1,260 EUR / year Rubbish: 171 EUR / year

4

4

325 m2

213 m2

Fantastic semi-detached house with 4 bedrooms, 4 bathrooms + independent multipurpose room in the basement, on the front line of golf with views of the golf course and lateral views of the sea. The house has 325 m2 built on a 213 m2 plot. South and west orientation. It is in a gated community with a communal pool and ample parking in front of the house above ground within the development. It has a laundry room, storage room, front patio and a private garden, Semi-basement floor: 65m2 open plan with natural light, window and bathroom (currently with a separation made to give 1 bedroom with a large closet, plus a large multipurpose room) Closed storage room under stairs in the basement. Ground Floor: 30m2 access patio with fountain (6.54m2 covered) + 69m2 of housing (hall, toilet, kitchen, living room) + 14.46m2 of covered terrace + 60m2 garden First Floor: 78m2 of housing (master bedroom with en-suite bathroom and dressing room, two single bedrooms and secondary bathroom) + 14.46m2 of private terrace in master bedroom Solarium Plant: 78.10m2 of which 12m2 is closed for laundry room Just 3 km from school, beach, shopping center, high-resolution hospital, hotels and golf courses, and 10km from the center of Estepona. First line golf with open and clear views. Great peace of mind In a new expansion area of Estepona under development.