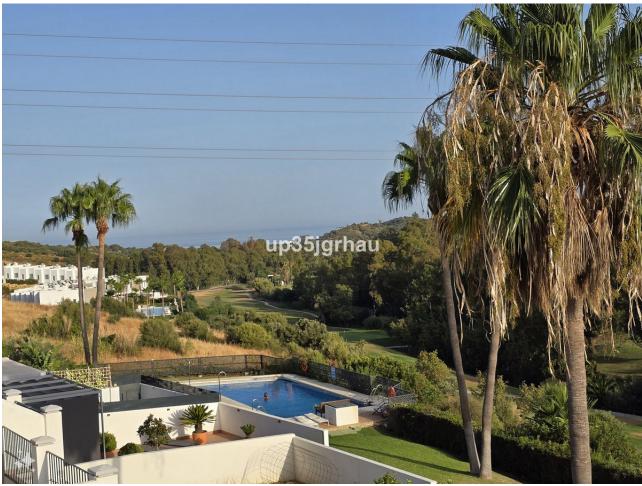

## Sales - House - Estepona 510.000€

www.mibgroup.es +34 662 58 96 58 info@mibgroup.es Community: 1,380 EUR / year IBI: 1,260 EUR / year Rubbish: 171 EUR / year

4

4

325 m2

213 m2

Fantastic semi-detached house with 4 bedrooms, 4 bathrooms + independent multipurpose room in the basement, on the front line of golf with views of the golf course and lateral views of the sea. The house has 325 m2 built on a 213 m2 plot. South and west orientation. It is in a gated community with a communal pool and ample parking in front of the house above ground within the development. It has a laundry room, storage room, front patio and a private garden, Semi-basement floor: 65m2 open plan with natural light, window and bathroom (currently with a separation made to give 1 bedroom with a large closet, plus a large multipurpose room) Closed storage room under stairs in the basement. Ground Floor: 30m2 access patio with fountain (6.54m2 covered) + 69m2 of housing (hall, toilet, kitchen, living room) + 14.46m2 of covered terrace + 60m2 garden First Floor: 78m2 of housing (master bedroom with en-suite bathroom and dressing room, two single bedrooms and secondary bathroom) + 14.46m2 of private terrace in master bedroom Solarium Plant: 78.10m2 of which 12m2 is closed for laundry room Just 3 km from school, beach, shopping center, high-resolution hospital, hotels and golf courses, and 10km from the center of Estepona. First line golf with open and clear views. Great peace of mind In a new expansion area of Estepona under development.