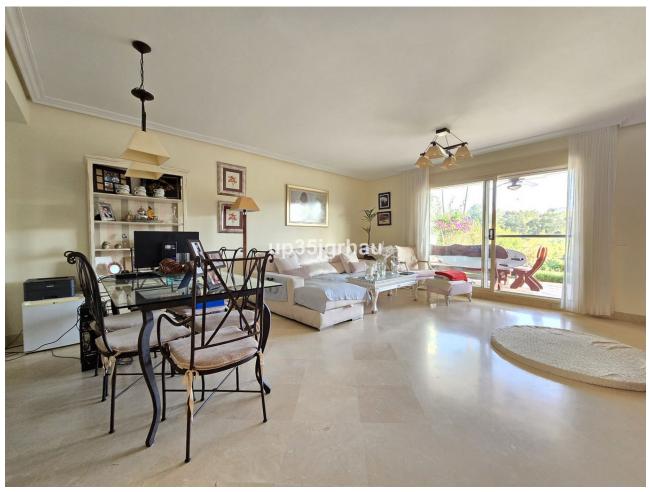

## Sales - House - Estepona 510.000€

www.mibgroup.es +34 662 58 96 58 info@mibgroup.es Community: 1,380 EUR / year IBI: 1,260 EUR / year Rubbish: 171 EUR / year

4

4

325 m2

213 m2

Fantastic semi-detached house with 4 bedrooms, 4 bathrooms + independent multipurpose room in the basement, on the front line of golf with views of the golf course and lateral views of the sea. The house has 325 m2 built on a 213 m2 plot. South and west orientation. It is in a gated community with a communal pool and ample parking in front of the house above ground within the development. It has a laundry room, storage room, front patio and a private garden, Semi-basement floor: 65m2 open plan with natural light, window and bathroom (currently with a separation made to give 1 bedroom with a large closet, plus a large multipurpose room) Closed storage room under stairs in the basement. Ground Floor: 30m2 access patio with fountain (6.54m2 covered) + 69m2 of housing (hall, toilet, kitchen, living room) + 14.46m2 of covered terrace + 60m2 garden First Floor: 78m2 of housing (master bedroom with en-suite bathroom and dressing room, two single bedrooms and secondary bathroom) + 14.46m2 of private terrace in master bedroom Solarium Plant: 78.10m2 of which 12m2 is closed for laundry room Just 3 km from school, beach, shopping center, high-resolution hospital, hotels and golf courses, and 10km from the center of Estepona. First line golf with open and clear views. Great peace of mind In a new expansion area of Estepona under development.