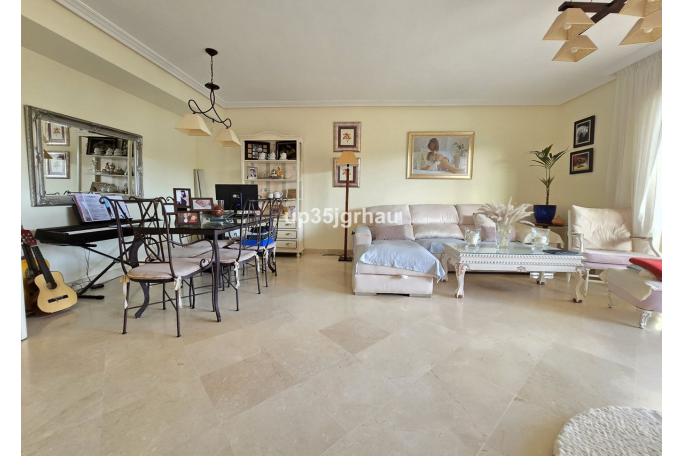

## Sales - House - Estepona 510.000€

www.mibgroup.es +34 662 58 96 58 info@mibgroup.es Community: 1,380 EUR / year IBI: 1,260 EUR / year Rubbish: 171 EUR / year

4

4

325 m2

213 m2

Fantastic semi-detached house with 4 bedrooms, 4 bathrooms + independent multipurpose room in the basement, on the front line of golf with views of the golf course and lateral views of the sea. The house has 325 m2 built on a 213 m2 plot. South and west orientation. It is in a gated community with a communal pool and ample parking in front of the house above ground within the development. It has a laundry room, storage room, front patio and a private garden, Semi-basement floor: 65m2 open plan with natural light, window and bathroom (currently with a separation made to give 1 bedroom with a large closet, plus a large multipurpose room) Closed storage room under stairs in the basement. Ground Floor: 30m2 access patio with fountain (6.54m2 covered) + 69m2 of housing (hall, toilet, kitchen, living room) + 14.46m2 of covered terrace + 60m2 garden First Floor: 78m2 of housing (master bedroom with en-suite bathroom and dressing room, two single bedrooms and secondary bathroom) + 14.46m2 of private terrace in master bedroom Solarium Plant: 78.10m2 of which 12m2 is closed for laundry room Just 3 km from school, beach, shopping center, high-resolution hospital, hotels and golf courses, and 10km from the center of Estepona. First line golf with open and clear views. Great peace of mind In a new expansion area of Estepona under development.