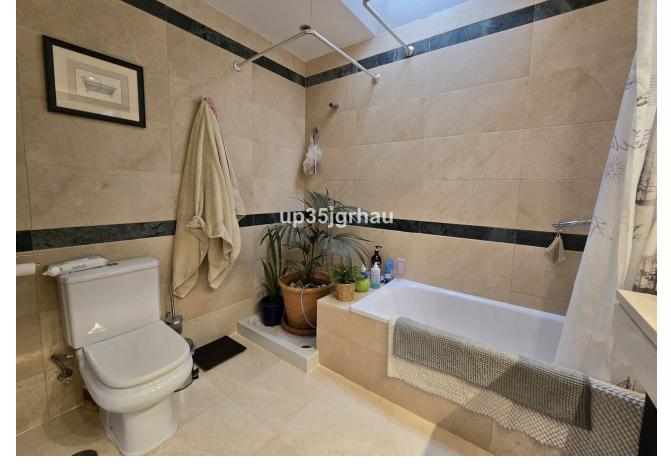

## Sales - House - Estepona 510.000€

www.mibgroup.es +34 662 58 96 58 info@mibgroup.es Community: 1,380 EUR / year IBI: 1,260 EUR / year Rubbish: 171 EUR / year

4

4

325 m2

213 m2

Fantastic semi-detached house with 4 bedrooms, 4 bathrooms + independent multipurpose room in the basement, on the front line of golf with views of the golf course and lateral views of the sea. The house has 325 m2 built on a 213 m2 plot. South and west orientation. It is in a gated community with a communal pool and ample parking in front of the house above ground within the development. It has a laundry room, storage room, front patio and a private garden, Semi-basement floor: 65m2 open plan with natural light, window and bathroom (currently with a separation made to give 1 bedroom with a large closet, plus a large multipurpose room) Closed storage room under stairs in the basement. Ground Floor: 30m2 access patio with fountain (6.54m2 covered) + 69m2 of housing (hall, toilet, kitchen, living room) + 14.46m2 of covered terrace + 60m2 garden First Floor: 78m2 of housing (master bedroom with en-suite bathroom and dressing room, two single bedrooms and secondary bathroom) + 14.46m2 of private terrace in master bedroom Solarium Plant: 78.10m2 of which 12m2 is closed for laundry room Just 3 km from school, beach, shopping center, high-resolution hospital, hotels and golf courses, and 10km from the center of Estepona. First line golf with open and clear views. Great peace of mind In a new expansion area of Estepona under development.