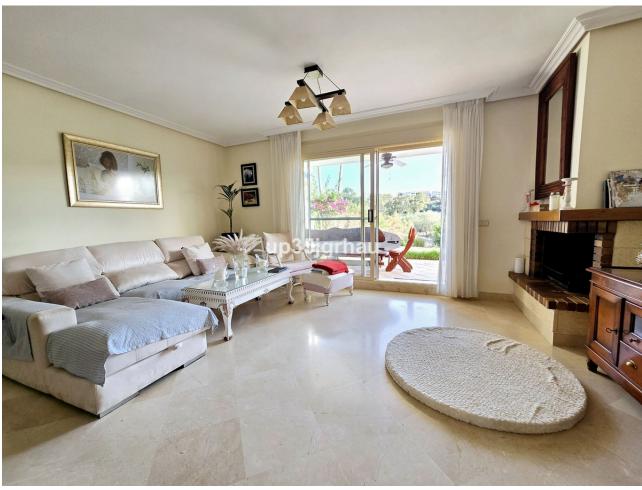

## Sales - House - Estepona 510.000€

www.mibgroup.es +34 662 58 96 58 info@mibgroup.es Community: 1,380 EUR / year IBI: 1,260 EUR / year Rubbish: 171 EUR / year

4

4

325 m2

213 m2

Fantastic semi-detached house with 4 bedrooms, 4 bathrooms + independent multipurpose room in the basement, on the front line of golf with views of the golf course and lateral views of the sea. The house has 325 m2 built on a 213 m2 plot. South and west orientation. It is in a gated community with a communal pool and ample parking in front of the house above ground within the development. It has a laundry room, storage room, front patio and a private garden, Semi-basement floor: 65m2 open plan with natural light, window and bathroom (currently with a separation made to give 1 bedroom with a large closet, plus a large multipurpose room) Closed storage room under stairs in the basement. Ground Floor: 30m2 access patio with fountain (6.54m2 covered) + 69m2 of housing (hall, toilet, kitchen, living room) + 14.46m2 of covered terrace + 60m2 garden First Floor: 78m2 of housing (master bedroom with en-suite bathroom and dressing room, two single bedrooms and secondary bathroom) + 14.46m2 of private terrace in master bedroom Solarium Plant: 78.10m2 of which 12m2 is closed for laundry room Just 3 km from school, beach, shopping center, high-resolution hospital, hotels and golf courses, and 10km from the center of Estepona. First line golf with open and clear views. Great peace of mind In a new expansion area of Estepona under development.