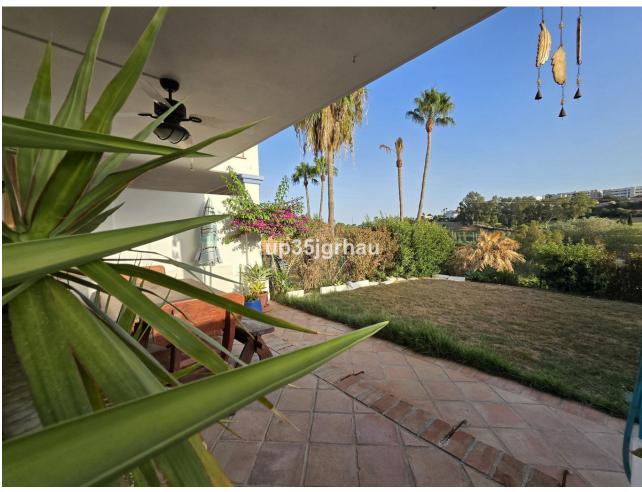

## Sales - House - Estepona 510.000€

www.mibgroup.es +34 662 58 96 58 info@mibgroup.es Community: 1,380 EUR / year IBI: 1,260 EUR / year Rubbish: 171 EUR / year

4

4

325 m2

213 m2

Fantastic semi-detached house with 4 bedrooms, 4 bathrooms + independent multipurpose room in the basement, on the front line of golf with views of the golf course and lateral views of the sea. The house has 325 m2 built on a 213 m2 plot. South and west orientation. It is in a gated community with a communal pool and ample parking in front of the house above ground within the development. It has a laundry room, storage room, front patio and a private garden, Semi-basement floor: 65m2 open plan with natural light, window and bathroom (currently with a separation made to give 1 bedroom with a large closet, plus a large multipurpose room) Closed storage room under stairs in the basement. Ground Floor: 30m2 access patio with fountain (6.54m2 covered) + 69m2 of housing (hall, toilet, kitchen, living room) + 14.46m2 of covered terrace + 60m2 garden First Floor: 78m2 of housing (master bedroom with en-suite bathroom and dressing room, two single bedrooms and secondary bathroom) + 14.46m2 of private terrace in master bedroom Solarium Plant: 78.10m2 of which 12m2 is closed for laundry room Just 3 km from school, beach, shopping center, high-resolution hospital, hotels and golf courses, and 10km from the center of Estepona. First line golf with open and clear views. Great peace of mind In a new expansion area of Estepona under development.