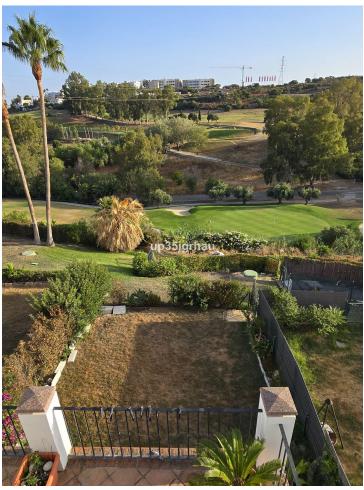

## Sales - House - Estepona 510.000€

www.mibgroup.es +34 662 58 96 58 info@mibgroup.es Community: 1,380 EUR / year IBI: 1,260 EUR / year Rubbish: 171 EUR / year

4

4

325 m2

213 m2

Fantastic semi-detached house with 4 bedrooms, 4 bathrooms + independent multipurpose room in the basement, on the front line of golf with views of the golf course and lateral views of the sea. The house has 325 m2 built on a 213 m2 plot. South and west orientation. It is in a gated community with a communal pool and ample parking in front of the house above ground within the development. It has a laundry room, storage room, front patio and a private garden, Semi-basement floor: 65m2 open plan with natural light, window and bathroom (currently with a separation made to give 1 bedroom with a large closet, plus a large multipurpose room) Closed storage room under stairs in the basement. Ground Floor: 30m2 access patio with fountain (6.54m2 covered) + 69m2 of housing (hall, toilet, kitchen, living room) + 14.46m2 of covered terrace + 60m2 garden First Floor: 78m2 of housing (master bedroom with en-suite bathroom and dressing room, two single bedrooms and secondary bathroom) + 14.46m2 of private terrace in master bedroom Solarium Plant: 78.10m2 of which 12m2 is closed for laundry room Just 3 km from school, beach, shopping center, high-resolution hospital, hotels and golf courses, and 10km from the center of Estepona. First line golf with open and clear views. Great peace of mind In a new expansion area of Estepona under development.