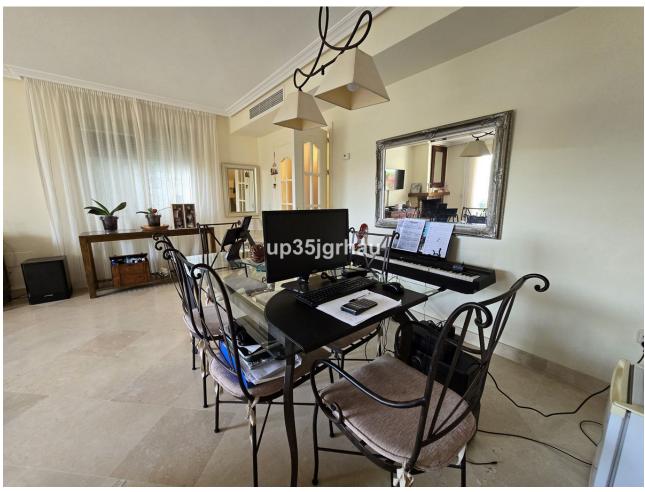

## Sales - House - Estepona 510.000€

www.mibgroup.es +34 662 58 96 58 info@mibgroup.es Community: 1,380 EUR / year IBI: 1,260 EUR / year Rubbish: 171 EUR / year

4

4

325 m2

213 m2

Fantastic semi-detached house with 4 bedrooms, 4 bathrooms + independent multipurpose room in the basement, on the front line of golf with views of the golf course and lateral views of the sea. The house has 325 m2 built on a 213 m2 plot. South and west orientation. It is in a gated community with a communal pool and ample parking in front of the house above ground within the development. It has a laundry room, storage room, front patio and a private garden, Semi-basement floor: 65m2 open plan with natural light, window and bathroom (currently with a separation made to give 1 bedroom with a large closet, plus a large multipurpose room) Closed storage room under stairs in the basement. Ground Floor: 30m2 access patio with fountain (6.54m2 covered) + 69m2 of housing (hall, toilet, kitchen, living room) + 14.46m2 of covered terrace + 60m2 garden First Floor: 78m2 of housing (master bedroom with en-suite bathroom and dressing room, two single bedrooms and secondary bathroom) + 14.46m2 of private terrace in master bedroom Solarium Plant: 78.10m2 of which 12m2 is closed for laundry room Just 3 km from school, beach, shopping center, high-resolution hospital, hotels and golf courses, and 10km from the center of Estepona. First line golf with open and clear views. Great peace of mind In a new expansion area of Estepona under development.