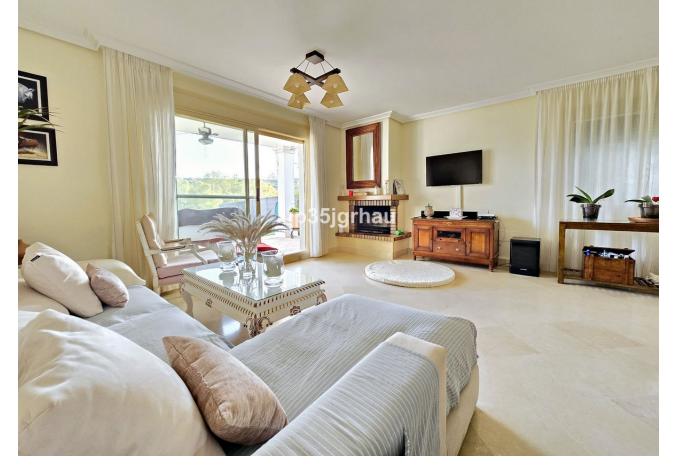

## Sales - House - Estepona 510.000€

www.mibgroup.es +34 662 58 96 58 info@mibgroup.es Community: 1,380 EUR / year IBI: 1,260 EUR / year Rubbish: 171 EUR / year

4

4

325 m2

213 m2

Fantastic semi-detached house with 4 bedrooms, 4 bathrooms + independent multipurpose room in the basement, on the front line of golf with views of the golf course and lateral views of the sea. The house has 325 m2 built on a 213 m2 plot. South and west orientation. It is in a gated community with a communal pool and ample parking in front of the house above ground within the development. It has a laundry room, storage room, front patio and a private garden, Semi-basement floor: 65m2 open plan with natural light, window and bathroom (currently with a separation made to give 1 bedroom with a large closet, plus a large multipurpose room) Closed storage room under stairs in the basement. Ground Floor: 30m2 access patio with fountain (6.54m2 covered) + 69m2 of housing (hall, toilet, kitchen, living room) + 14.46m2 of covered terrace + 60m2 garden First Floor: 78m2 of housing (master bedroom with en-suite bathroom and dressing room, two single bedrooms and secondary bathroom) + 14.46m2 of private terrace in master bedroom Solarium Plant: 78.10m2 of which 12m2 is closed for laundry room Just 3 km from school, beach, shopping center, high-resolution hospital, hotels and golf courses, and 10km from the center of Estepona. First line golf with open and clear views. Great peace of mind In a new expansion area of Estepona under development.