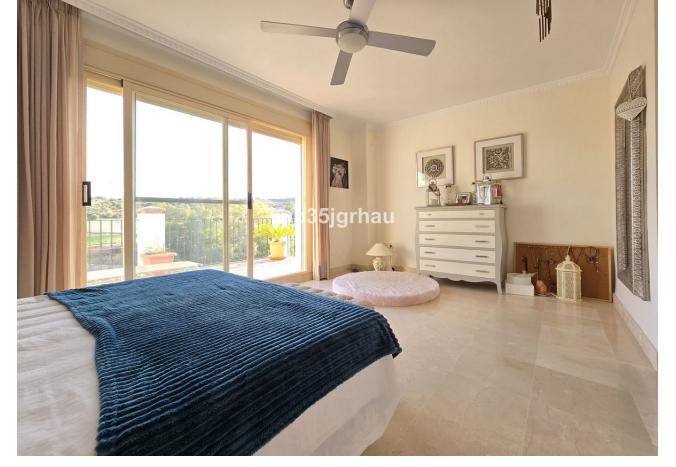

## Sales - House - Estepona 510.000€

www.mibgroup.es +34 662 58 96 58 info@mibgroup.es Community: 1,380 EUR / year IBI: 1,260 EUR / year Rubbish: 171 EUR / year

4

4

325 m2

213 m2

Fantastic semi-detached house with 4 bedrooms, 4 bathrooms + independent multipurpose room in the basement, on the front line of golf with views of the golf course and lateral views of the sea. The house has 325 m2 built on a 213 m2 plot. South and west orientation. It is in a gated community with a communal pool and ample parking in front of the house above ground within the development. It has a laundry room, storage room, front patio and a private garden, Semi-basement floor: 65m2 open plan with natural light, window and bathroom (currently with a separation made to give 1 bedroom with a large closet, plus a large multipurpose room) Closed storage room under stairs in the basement. Ground Floor: 30m2 access patio with fountain (6.54m2 covered) + 69m2 of housing (hall, toilet, kitchen, living room) + 14.46m2 of covered terrace + 60m2 garden First Floor: 78m2 of housing (master bedroom with en-suite bathroom and dressing room, two single bedrooms and secondary bathroom) + 14.46m2 of private terrace in master bedroom Solarium Plant: 78.10m2 of which 12m2 is closed for laundry room Just 3 km from school, beach, shopping center, high-resolution hospital, hotels and golf courses, and 10km from the center of Estepona. First line golf with open and clear views. Great peace of mind In a new expansion area of Estepona under development.