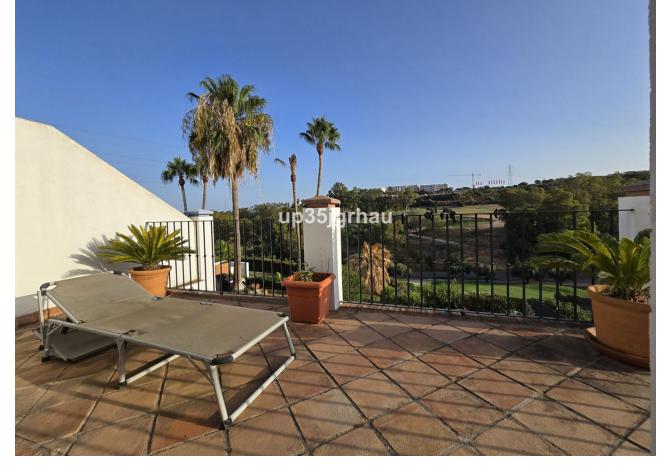

## Sales - House - Estepona 510.000€

www.mibgroup.es +34 662 58 96 58 info@mibgroup.es Community: 1,380 EUR / year IBI: 1,260 EUR / year Rubbish: 171 EUR / year

4

4

325 m2

213 m2

Fantastic semi-detached house with 4 bedrooms, 4 bathrooms + independent multipurpose room in the basement, on the front line of golf with views of the golf course and lateral views of the sea. The house has 325 m2 built on a 213 m2 plot. South and west orientation. It is in a gated community with a communal pool and ample parking in front of the house above ground within the development. It has a laundry room, storage room, front patio and a private garden, Semi-basement floor: 65m2 open plan with natural light, window and bathroom (currently with a separation made to give 1 bedroom with a large closet, plus a large multipurpose room) Closed storage room under stairs in the basement. Ground Floor: 30m2 access patio with fountain (6.54m2 covered) + 69m2 of housing (hall, toilet, kitchen, living room) + 14.46m2 of covered terrace + 60m2 garden First Floor: 78m2 of housing (master bedroom with en-suite bathroom and dressing room, two single bedrooms and secondary bathroom) + 14.46m2 of private terrace in master bedroom Solarium Plant: 78.10m2 of which 12m2 is closed for laundry room Just 3 km from school, beach, shopping center, high-resolution hospital, hotels and golf courses, and 10km from the center of Estepona. First line golf with open and clear views. Great peace of mind In a new expansion area of Estepona under development.