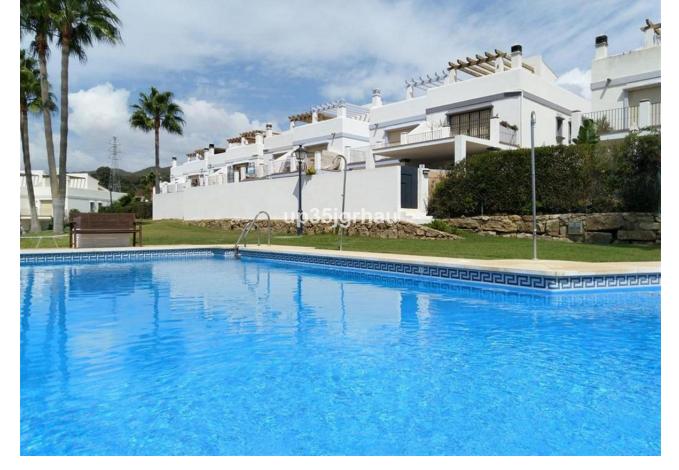

## Sales - House - Estepona 510.000€

www.mibgroup.es +34 662 58 96 58 info@mibgroup.es Community: 1,380 EUR / year IBI: 1,260 EUR / year Rubbish: 171 EUR / year

4

4

325 m2

213 m2

Fantastic semi-detached house with 4 bedrooms, 4 bathrooms + independent multipurpose room in the basement, on the front line of golf with views of the golf course and lateral views of the sea. The house has 325 m2 built on a 213 m2 plot. South and west orientation. It is in a gated community with a communal pool and ample parking in front of the house above ground within the development. It has a laundry room, storage room, front patio and a private garden, Semi-basement floor: 65m2 open plan with natural light, window and bathroom (currently with a separation made to give 1 bedroom with a large closet, plus a large multipurpose room) Closed storage room under stairs in the basement. Ground Floor: 30m2 access patio with fountain (6.54m2 covered) + 69m2 of housing (hall, toilet, kitchen, living room) + 14.46m2 of covered terrace + 60m2 garden First Floor: 78m2 of housing (master bedroom with en-suite bathroom and dressing room, two single bedrooms and secondary bathroom) + 14.46m2 of private terrace in master bedroom Solarium Plant: 78.10m2 of which 12m2 is closed for laundry room Just 3 km from school, beach, shopping center, high-resolution hospital, hotels and golf courses, and 10km from the center of Estepona. First line golf with open and clear views. Great peace of mind In a new expansion area of Estepona under development.