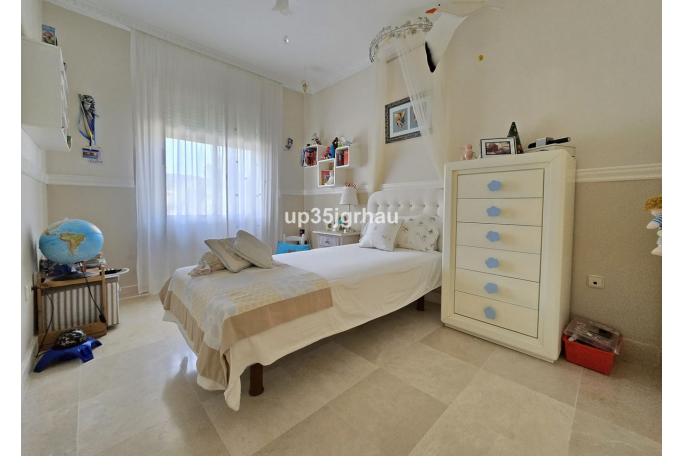

## Sales - House - Estepona 510.000€

www.mibgroup.es +34 662 58 96 58 info@mibgroup.es Community: 1,380 EUR / year IBI: 1,260 EUR / year Rubbish: 171 EUR / year

4

4

325 m2

213 m2

Fantastic semi-detached house with 4 bedrooms, 4 bathrooms + independent multipurpose room in the basement, on the front line of golf with views of the golf course and lateral views of the sea. The house has 325 m2 built on a 213 m2 plot. South and west orientation. It is in a gated community with a communal pool and ample parking in front of the house above ground within the development. It has a laundry room, storage room, front patio and a private garden, Semi-basement floor: 65m2 open plan with natural light, window and bathroom (currently with a separation made to give 1 bedroom with a large closet, plus a large multipurpose room) Closed storage room under stairs in the basement. Ground Floor: 30m2 access patio with fountain (6.54m2 covered) + 69m2 of housing (hall, toilet, kitchen, living room) + 14.46m2 of covered terrace + 60m2 garden First Floor: 78m2 of housing (master bedroom with en-suite bathroom and dressing room, two single bedrooms and secondary bathroom) + 14.46m2 of private terrace in master bedroom Solarium Plant: 78.10m2 of which 12m2 is closed for laundry room Just 3 km from school, beach, shopping center, high-resolution hospital, hotels and golf courses, and 10km from the center of Estepona. First line golf with open and clear views. Great peace of mind In a new expansion area of Estepona under development.