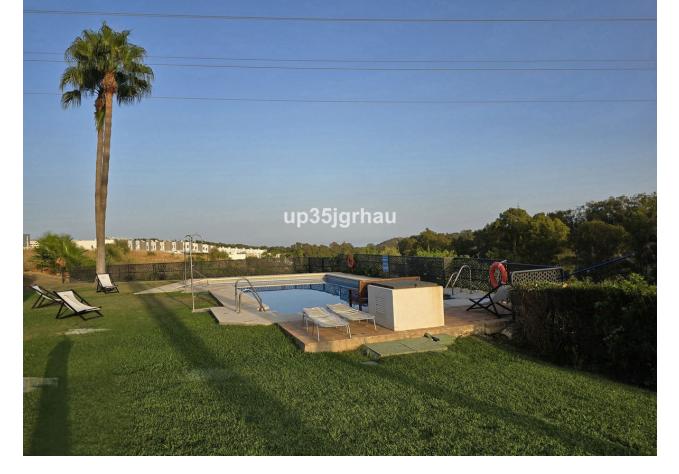

## Sales - House - Estepona 510.000€

www.mibgroup.es +34 662 58 96 58 info@mibgroup.es Community: 1,380 EUR / year IBI: 1,260 EUR / year Rubbish: 171 EUR / year

4

4

325 m2

213 m2

Fantastic semi-detached house with 4 bedrooms, 4 bathrooms + independent multipurpose room in the basement, on the front line of golf with views of the golf course and lateral views of the sea. The house has 325 m2 built on a 213 m2 plot. South and west orientation. It is in a gated community with a communal pool and ample parking in front of the house above ground within the development. It has a laundry room, storage room, front patio and a private garden, Semi-basement floor: 65m2 open plan with natural light, window and bathroom (currently with a separation made to give 1 bedroom with a large closet, plus a large multipurpose room) Closed storage room under stairs in the basement. Ground Floor: 30m2 access patio with fountain (6.54m2 covered) + 69m2 of housing (hall, toilet, kitchen, living room) + 14.46m2 of covered terrace + 60m2 garden First Floor: 78m2 of housing (master bedroom with en-suite bathroom and dressing room, two single bedrooms and secondary bathroom) + 14.46m2 of private terrace in master bedroom Solarium Plant: 78.10m2 of which 12m2 is closed for laundry room Just 3 km from school, beach, shopping center, high-resolution hospital, hotels and golf courses, and 10km from the center of Estepona. First line golf with open and clear views. Great peace of mind In a new expansion area of Estepona under development.