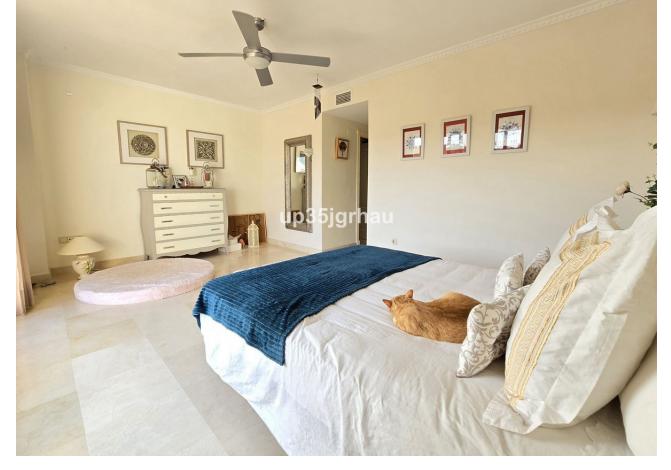

## Sales - House - Estepona 510.000€

www.mibgroup.es +34 662 58 96 58 info@mibgroup.es Community: 1,380 EUR / year IBI: 1,260 EUR / year Rubbish: 171 EUR / year

4

4

325 m2

213 m2

Fantastic semi-detached house with 4 bedrooms, 4 bathrooms + independent multipurpose room in the basement, on the front line of golf with views of the golf course and lateral views of the sea. The house has 325 m2 built on a 213 m2 plot. South and west orientation. It is in a gated community with a communal pool and ample parking in front of the house above ground within the development. It has a laundry room, storage room, front patio and a private garden, Semi-basement floor: 65m2 open plan with natural light, window and bathroom (currently with a separation made to give 1 bedroom with a large closet, plus a large multipurpose room) Closed storage room under stairs in the basement. Ground Floor: 30m2 access patio with fountain (6.54m2 covered) + 69m2 of housing (hall, toilet, kitchen, living room) + 14.46m2 of covered terrace + 60m2 garden First Floor: 78m2 of housing (master bedroom with en-suite bathroom and dressing room, two single bedrooms and secondary bathroom) + 14.46m2 of private terrace in master bedroom Solarium Plant: 78.10m2 of which 12m2 is closed for laundry room Just 3 km from school, beach, shopping center, high-resolution hospital, hotels and golf courses, and 10km from the center of Estepona. First line golf with open and clear views. Great peace of mind In a new expansion area of Estepona under development.