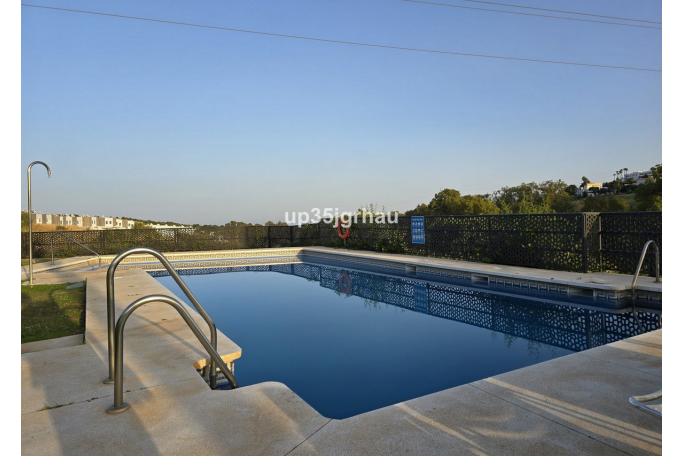

## Sales - House - Estepona 510.000€

www.mibgroup.es +34 662 58 96 58 info@mibgroup.es Community: 1,380 EUR / year IBI: 1,260 EUR / year Rubbish: 171 EUR / year

4

4

325 m2

213 m2

Fantastic semi-detached house with 4 bedrooms, 4 bathrooms + independent multipurpose room in the basement, on the front line of golf with views of the golf course and lateral views of the sea. The house has 325 m2 built on a 213 m2 plot. South and west orientation. It is in a gated community with a communal pool and ample parking in front of the house above ground within the development. It has a laundry room, storage room, front patio and a private garden, Semi-basement floor: 65m2 open plan with natural light, window and bathroom (currently with a separation made to give 1 bedroom with a large closet, plus a large multipurpose room) Closed storage room under stairs in the basement. Ground Floor: 30m2 access patio with fountain (6.54m2 covered) + 69m2 of housing (hall, toilet, kitchen, living room) + 14.46m2 of covered terrace + 60m2 garden First Floor: 78m2 of housing (master bedroom with en-suite bathroom and dressing room, two single bedrooms and secondary bathroom) + 14.46m2 of private terrace in master bedroom Solarium Plant: 78.10m2 of which 12m2 is closed for laundry room Just 3 km from school, beach, shopping center, high-resolution hospital, hotels and golf courses, and 10km from the center of Estepona. First line golf with open and clear views. Great peace of mind In a new expansion area of Estepona under development.