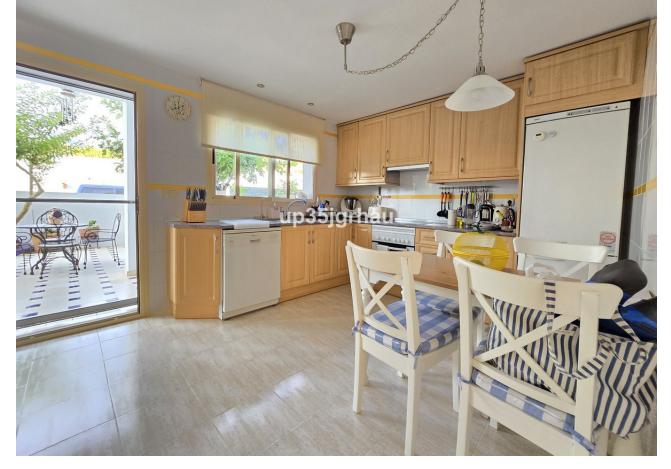

## Sales - House - Estepona 510.000€

www.mibgroup.es +34 662 58 96 58 info@mibgroup.es Community: 1,380 EUR / year IBI: 1,260 EUR / year Rubbish: 171 EUR / year

4

4

325 m2

213 m2

Fantastic semi-detached house with 4 bedrooms, 4 bathrooms + independent multipurpose room in the basement, on the front line of golf with views of the golf course and lateral views of the sea. The house has 325 m2 built on a 213 m2 plot. South and west orientation. It is in a gated community with a communal pool and ample parking in front of the house above ground within the development. It has a laundry room, storage room, front patio and a private garden, Semi-basement floor: 65m2 open plan with natural light, window and bathroom (currently with a separation made to give 1 bedroom with a large closet, plus a large multipurpose room) Closed storage room under stairs in the basement. Ground Floor: 30m2 access patio with fountain (6.54m2 covered) + 69m2 of housing (hall, toilet, kitchen, living room) + 14.46m2 of covered terrace + 60m2 garden First Floor: 78m2 of housing (master bedroom with en-suite bathroom and dressing room, two single bedrooms and secondary bathroom) + 14.46m2 of private terrace in master bedroom Solarium Plant: 78.10m2 of which 12m2 is closed for laundry room Just 3 km from school, beach, shopping center, high-resolution hospital, hotels and golf courses, and 10km from the center of Estepona. First line golf with open and clear views. Great peace of mind In a new expansion area of Estepona under development.