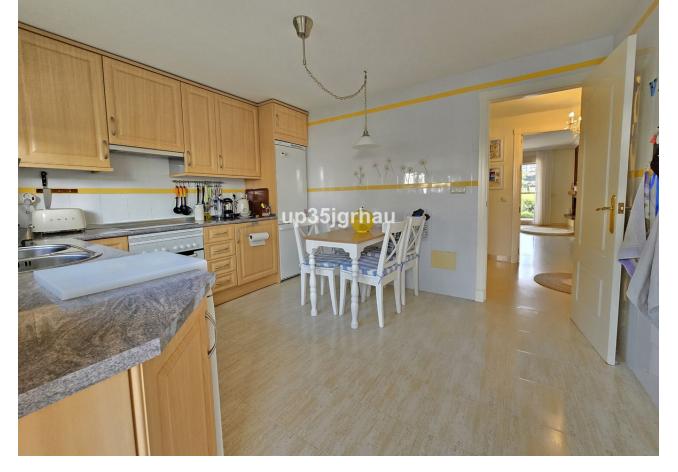

## Sales - House - Estepona 510.000€

www.mibgroup.es +34 662 58 96 58 info@mibgroup.es Community: 1,380 EUR / year IBI: 1,260 EUR / year Rubbish: 171 EUR / year

4

4

325 m2

213 m2

Fantastic semi-detached house with 4 bedrooms, 4 bathrooms + independent multipurpose room in the basement, on the front line of golf with views of the golf course and lateral views of the sea. The house has 325 m2 built on a 213 m2 plot. South and west orientation. It is in a gated community with a communal pool and ample parking in front of the house above ground within the development. It has a laundry room, storage room, front patio and a private garden, Semi-basement floor: 65m2 open plan with natural light, window and bathroom (currently with a separation made to give 1 bedroom with a large closet, plus a large multipurpose room) Closed storage room under stairs in the basement. Ground Floor: 30m2 access patio with fountain (6.54m2 covered) + 69m2 of housing (hall, toilet, kitchen, living room) + 14.46m2 of covered terrace + 60m2 garden First Floor: 78m2 of housing (master bedroom with en-suite bathroom and dressing room, two single bedrooms and secondary bathroom) + 14.46m2 of private terrace in master bedroom Solarium Plant: 78.10m2 of which 12m2 is closed for laundry room Just 3 km from school, beach, shopping center, high-resolution hospital, hotels and golf courses, and 10km from the center of Estepona. First line golf with open and clear views. Great peace of mind In a new expansion area of Estepona under development.