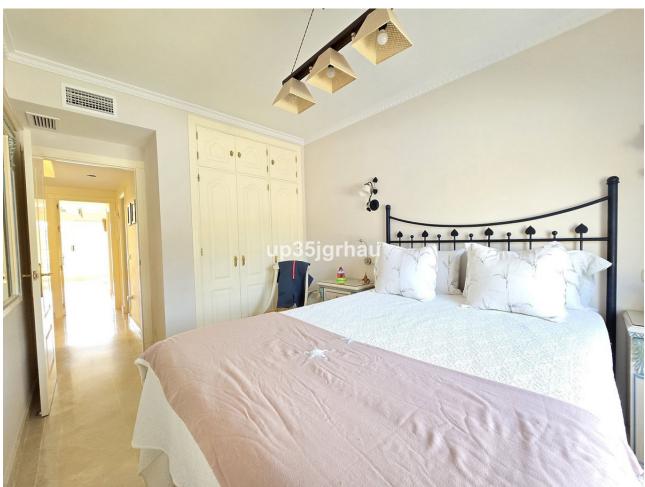

## Sales - House - Estepona 510.000€

www.mibgroup.es +34 662 58 96 58 info@mibgroup.es Community: 1,380 EUR / year IBI: 1,260 EUR / year Rubbish: 171 EUR / year

4

4

325 m2

213 m2

Fantastic semi-detached house with 4 bedrooms, 4 bathrooms + independent multipurpose room in the basement, on the front line of golf with views of the golf course and lateral views of the sea. The house has 325 m2 built on a 213 m2 plot. South and west orientation. It is in a gated community with a communal pool and ample parking in front of the house above ground within the development. It has a laundry room, storage room, front patio and a private garden, Semi-basement floor: 65m2 open plan with natural light, window and bathroom (currently with a separation made to give 1 bedroom with a large closet, plus a large multipurpose room) Closed storage room under stairs in the basement. Ground Floor: 30m2 access patio with fountain (6.54m2 covered) + 69m2 of housing (hall, toilet, kitchen, living room) + 14.46m2 of covered terrace + 60m2 garden First Floor: 78m2 of housing (master bedroom with en-suite bathroom and dressing room, two single bedrooms and secondary bathroom) + 14.46m2 of private terrace in master bedroom Solarium Plant: 78.10m2 of which 12m2 is closed for laundry room Just 3 km from school, beach, shopping center, high-resolution hospital, hotels and golf courses, and 10km from the center of Estepona. First line golf with open and clear views. Great peace of mind In a new expansion area of Estepona under development.