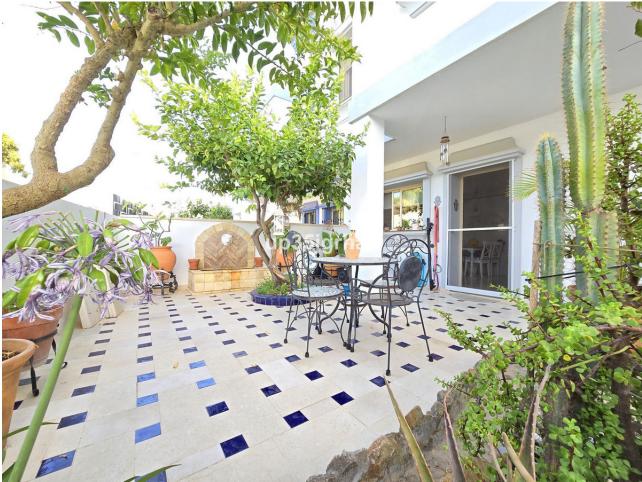

## Sales - House - Estepona 510.000€

www.mibgroup.es +34 662 58 96 58 info@mibgroup.es Community: 1,380 EUR / year IBI: 1,260 EUR / year Rubbish: 171 EUR / year

4

4

325 m2

213 m2

Fantastic semi-detached house with 4 bedrooms, 4 bathrooms + independent multipurpose room in the basement, on the front line of golf with views of the golf course and lateral views of the sea. The house has 325 m2 built on a 213 m2 plot. South and west orientation. It is in a gated community with a communal pool and ample parking in front of the house above ground within the development. It has a laundry room, storage room, front patio and a private garden, Semi-basement floor: 65m2 open plan with natural light, window and bathroom (currently with a separation made to give 1 bedroom with a large closet, plus a large multipurpose room) Closed storage room under stairs in the basement. Ground Floor: 30m2 access patio with fountain (6.54m2 covered) + 69m2 of housing (hall, toilet, kitchen, living room) + 14.46m2 of covered terrace + 60m2 garden First Floor: 78m2 of housing (master bedroom with en-suite bathroom and dressing room, two single bedrooms and secondary bathroom) + 14.46m2 of private terrace in master bedroom Solarium Plant: 78.10m2 of which 12m2 is closed for laundry room Just 3 km from school, beach, shopping center, high-resolution hospital, hotels and golf courses, and 10km from the center of Estepona. First line golf with open and clear views. Great peace of mind In a new expansion area of Estepona under development.