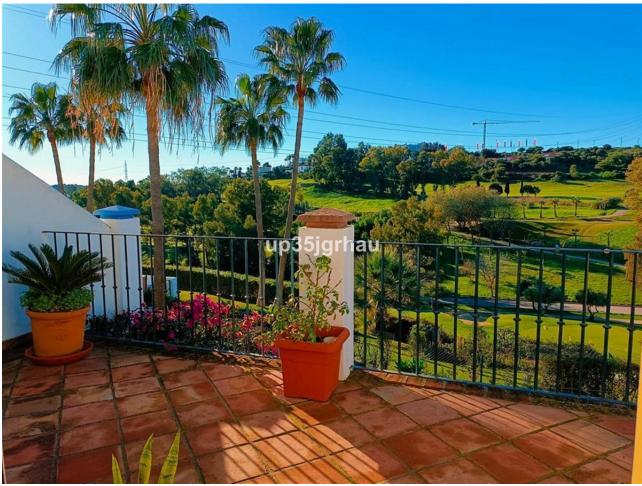

## Sales - House - Estepona 510.000€

www.mibgroup.es +34 662 58 96 58 info@mibgroup.es Community: 1,380 EUR / year IBI: 1,260 EUR / year Rubbish: 171 EUR / year

4

4

325 m2

213 m2

Fantastic semi-detached house with 4 bedrooms, 4 bathrooms + independent multipurpose room in the basement, on the front line of golf with views of the golf course and lateral views of the sea. The house has 325 m2 built on a 213 m2 plot. South and west orientation. It is in a gated community with a communal pool and ample parking in front of the house above ground within the development. It has a laundry room, storage room, front patio and a private garden, Semi-basement floor: 65m2 open plan with natural light, window and bathroom (currently with a separation made to give 1 bedroom with a large closet, plus a large multipurpose room) Closed storage room under stairs in the basement. Ground Floor: 30m2 access patio with fountain (6.54m2 covered) + 69m2 of housing (hall, toilet, kitchen, living room) + 14.46m2 of covered terrace + 60m2 garden First Floor: 78m2 of housing (master bedroom with en-suite bathroom and dressing room, two single bedrooms and secondary bathroom) + 14.46m2 of private terrace in master bedroom Solarium Plant: 78.10m2 of which 12m2 is closed for laundry room Just 3 km from school, beach, shopping center, high-resolution hospital, hotels and golf courses, and 10km from the center of Estepona. First line golf with open and clear views. Great peace of mind In a new expansion area of Estepona under development.