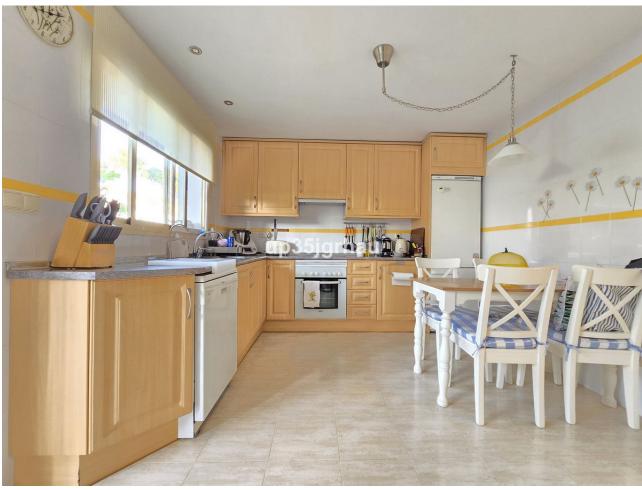

## Sales - House - Estepona 510.000€

www.mibgroup.es +34 662 58 96 58 info@mibgroup.es Community: 1,380 EUR / year IBI: 1,260 EUR / year Rubbish: 171 EUR / year

4

4

325 m2

213 m2

Fantastic semi-detached house with 4 bedrooms, 4 bathrooms + independent multipurpose room in the basement, on the front line of golf with views of the golf course and lateral views of the sea. The house has 325 m2 built on a 213 m2 plot. South and west orientation. It is in a gated community with a communal pool and ample parking in front of the house above ground within the development. It has a laundry room, storage room, front patio and a private garden, Semi-basement floor: 65m2 open plan with natural light, window and bathroom (currently with a separation made to give 1 bedroom with a large closet, plus a large multipurpose room) Closed storage room under stairs in the basement. Ground Floor: 30m2 access patio with fountain (6.54m2 covered) + 69m2 of housing (hall, toilet, kitchen, living room) + 14.46m2 of covered terrace + 60m2 garden First Floor: 78m2 of housing (master bedroom with en-suite bathroom and dressing room, two single bedrooms and secondary bathroom) + 14.46m2 of private terrace in master bedroom Solarium Plant: 78.10m2 of which 12m2 is closed for laundry room Just 3 km from school, beach, shopping center, high-resolution hospital, hotels and golf courses, and 10km from the center of Estepona. First line golf with open and clear views. Great peace of mind In a new expansion area of Estepona under development.