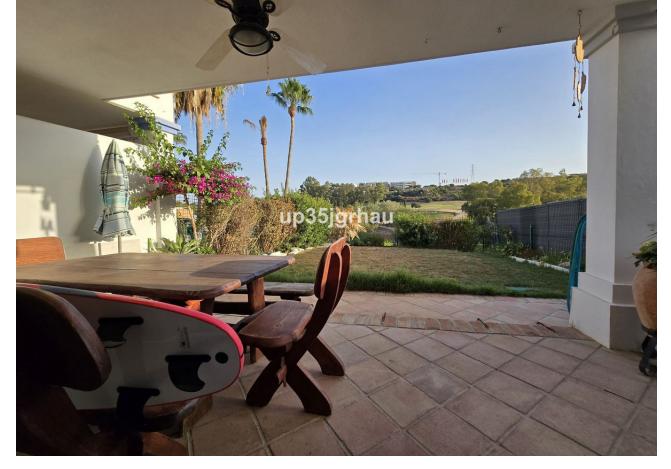

## Sales - House - Estepona 510.000€

www.mibgroup.es +34 662 58 96 58 info@mibgroup.es Community: 1,380 EUR / year IBI: 1,260 EUR / year Rubbish: 171 EUR / year

4

4

325 m2

213 m2

Fantastic semi-detached house with 4 bedrooms, 4 bathrooms + independent multipurpose room in the basement, on the front line of golf with views of the golf course and lateral views of the sea. The house has 325 m2 built on a 213 m2 plot. South and west orientation. It is in a gated community with a communal pool and ample parking in front of the house above ground within the development. It has a laundry room, storage room, front patio and a private garden, Semi-basement floor: 65m2 open plan with natural light, window and bathroom (currently with a separation made to give 1 bedroom with a large closet, plus a large multipurpose room) Closed storage room under stairs in the basement. Ground Floor: 30m2 access patio with fountain (6.54m2 covered) + 69m2 of housing (hall, toilet, kitchen, living room) + 14.46m2 of covered terrace + 60m2 garden First Floor: 78m2 of housing (master bedroom with en-suite bathroom and dressing room, two single bedrooms and secondary bathroom) + 14.46m2 of private terrace in master bedroom Solarium Plant: 78.10m2 of which 12m2 is closed for laundry room Just 3 km from school, beach, shopping center, high-resolution hospital, hotels and golf courses, and 10km from the center of Estepona. First line golf with open and clear views. Great peace of mind In a new expansion area of Estepona under development.