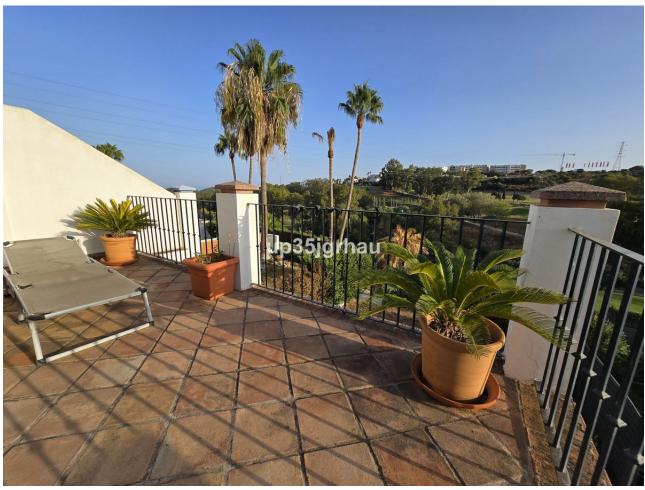

## Sales - House - Estepona 510.000€

www.mibgroup.es +34 662 58 96 58 info@mibgroup.es Community: 1,380 EUR / year IBI: 1,260 EUR / year Rubbish: 171 EUR / year

4

4

325 m2

213 m2

Fantastic semi-detached house with 4 bedrooms, 4 bathrooms + independent multipurpose room in the basement, on the front line of golf with views of the golf course and lateral views of the sea. The house has 325 m2 built on a 213 m2 plot. South and west orientation. It is in a gated community with a communal pool and ample parking in front of the house above ground within the development. It has a laundry room, storage room, front patio and a private garden, Semi-basement floor: 65m2 open plan with natural light, window and bathroom (currently with a separation made to give 1 bedroom with a large closet, plus a large multipurpose room) Closed storage room under stairs in the basement. Ground Floor: 30m2 access patio with fountain (6.54m2 covered) + 69m2 of housing (hall, toilet, kitchen, living room) + 14.46m2 of covered terrace + 60m2 garden First Floor: 78m2 of housing (master bedroom with en-suite bathroom and dressing room, two single bedrooms and secondary bathroom) + 14.46m2 of private terrace in master bedroom Solarium Plant: 78.10m2 of which 12m2 is closed for laundry room Just 3 km from school, beach, shopping center, high-resolution hospital, hotels and golf courses, and 10km from the center of Estepona. First line golf with open and clear views. Great peace of mind In a new expansion area of Estepona under development.