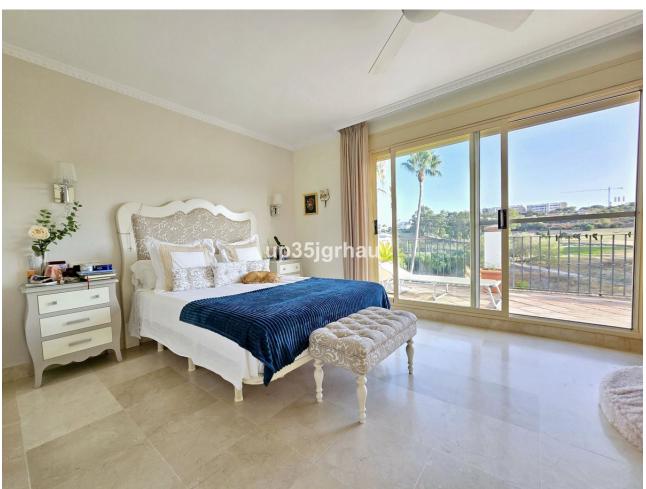

## Sales - House - Estepona 510.000€

www.mibgroup.es +34 662 58 96 58 info@mibgroup.es Community: 1,380 EUR / year IBI: 1,260 EUR / year Rubbish: 171 EUR / year

4

4

325 m2

213 m2

Fantastic semi-detached house with 4 bedrooms, 4 bathrooms + independent multipurpose room in the basement, on the front line of golf with views of the golf course and lateral views of the sea. The house has 325 m2 built on a 213 m2 plot. South and west orientation. It is in a gated community with a communal pool and ample parking in front of the house above ground within the development. It has a laundry room, storage room, front patio and a private garden, Semi-basement floor: 65m2 open plan with natural light, window and bathroom (currently with a separation made to give 1 bedroom with a large closet, plus a large multipurpose room) Closed storage room under stairs in the basement. Ground Floor: 30m2 access patio with fountain (6.54m2 covered) + 69m2 of housing (hall, toilet, kitchen, living room) + 14.46m2 of covered terrace + 60m2 garden First Floor: 78m2 of housing (master bedroom with en-suite bathroom and dressing room, two single bedrooms and secondary bathroom) + 14.46m2 of private terrace in master bedroom Solarium Plant: 78.10m2 of which 12m2 is closed for laundry room Just 3 km from school, beach, shopping center, high-resolution hospital, hotels and golf courses, and 10km from the center of Estepona. First line golf with open and clear views. Great peace of mind In a new expansion area of Estepona under development.