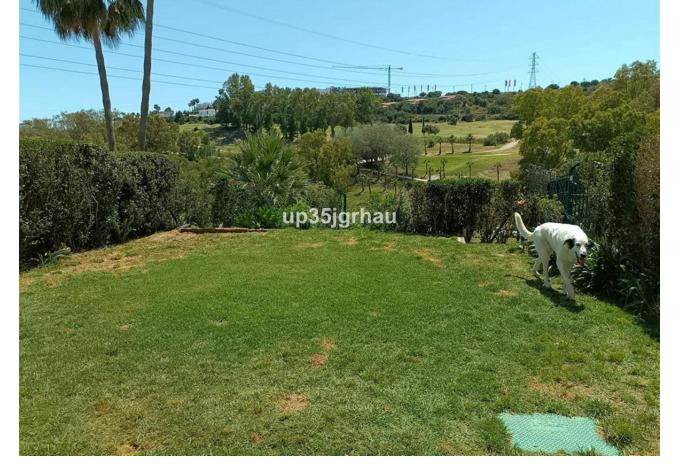

## Sales - House - Estepona 510.000€

www.mibgroup.es +34 662 58 96 58 info@mibgroup.es Community: 1,380 EUR / year IBI: 1,260 EUR / year Rubbish: 171 EUR / year

4

4

325 m2

213 m2

Fantastic semi-detached house with 4 bedrooms, 4 bathrooms + independent multipurpose room in the basement, on the front line of golf with views of the golf course and lateral views of the sea. The house has 325 m2 built on a 213 m2 plot. South and west orientation. It is in a gated community with a communal pool and ample parking in front of the house above ground within the development. It has a laundry room, storage room, front patio and a private garden, Semi-basement floor: 65m2 open plan with natural light, window and bathroom (currently with a separation made to give 1 bedroom with a large closet, plus a large multipurpose room) Closed storage room under stairs in the basement. Ground Floor: 30m2 access patio with fountain (6.54m2 covered) + 69m2 of housing (hall, toilet, kitchen, living room) + 14.46m2 of covered terrace + 60m2 garden First Floor: 78m2 of housing (master bedroom with en-suite bathroom and dressing room, two single bedrooms and secondary bathroom) + 14.46m2 of private terrace in master bedroom Solarium Plant: 78.10m2 of which 12m2 is closed for laundry room Just 3 km from school, beach, shopping center, high-resolution hospital, hotels and golf courses, and 10km from the center of Estepona. First line golf with open and clear views. Great peace of mind In a new expansion area of Estepona under development.