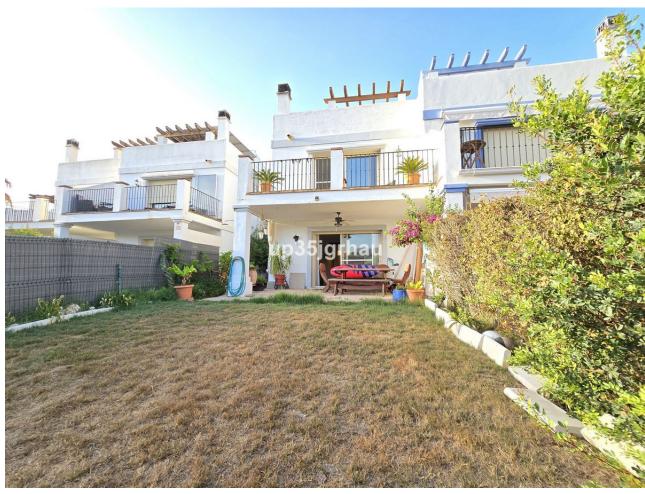

## Sales - House - Estepona 510.000€

www.mibgroup.es +34 662 58 96 58 info@mibgroup.es Community: 1,380 EUR / year IBI: 1,260 EUR / year Rubbish: 171 EUR / year

4

4

325 m2

213 m2

Fantastic semi-detached house with 4 bedrooms, 4 bathrooms + independent multipurpose room in the basement, on the front line of golf with views of the golf course and lateral views of the sea. The house has 325 m2 built on a 213 m2 plot. South and west orientation. It is in a gated community with a communal pool and ample parking in front of the house above ground within the development. It has a laundry room, storage room, front patio and a private garden, Semi-basement floor: 65m2 open plan with natural light, window and bathroom (currently with a separation made to give 1 bedroom with a large closet, plus a large multipurpose room) Closed storage room under stairs in the basement. Ground Floor: 30m2 access patio with fountain (6.54m2 covered) + 69m2 of housing (hall, toilet, kitchen, living room) + 14.46m2 of covered terrace + 60m2 garden First Floor: 78m2 of housing (master bedroom with en-suite bathroom and dressing room, two single bedrooms and secondary bathroom) + 14.46m2 of private terrace in master bedroom Solarium Plant: 78.10m2 of which 12m2 is closed for laundry room Just 3 km from school, beach, shopping center, high-resolution hospital, hotels and golf courses, and 10km from the center of Estepona. First line golf with open and clear views. Great peace of mind In a new expansion area of Estepona under development.