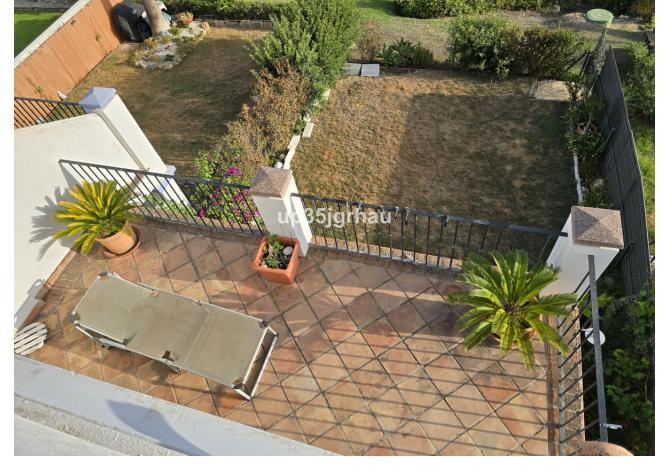

## Sales - House - Estepona 510.000€

www.mibgroup.es +34 662 58 96 58 info@mibgroup.es Community: 1,380 EUR / year IBI: 1,260 EUR / year Rubbish: 171 EUR / year

4

4

325 m2

213 m2

Fantastic semi-detached house with 4 bedrooms, 4 bathrooms + independent multipurpose room in the basement, on the front line of golf with views of the golf course and lateral views of the sea. The house has 325 m2 built on a 213 m2 plot. South and west orientation. It is in a gated community with a communal pool and ample parking in front of the house above ground within the development. It has a laundry room, storage room, front patio and a private garden, Semi-basement floor: 65m2 open plan with natural light, window and bathroom (currently with a separation made to give 1 bedroom with a large closet, plus a large multipurpose room) Closed storage room under stairs in the basement. Ground Floor: 30m2 access patio with fountain (6.54m2 covered) + 69m2 of housing (hall, toilet, kitchen, living room) + 14.46m2 of covered terrace + 60m2 garden First Floor: 78m2 of housing (master bedroom with en-suite bathroom and dressing room, two single bedrooms and secondary bathroom) + 14.46m2 of private terrace in master bedroom Solarium Plant: 78.10m2 of which 12m2 is closed for laundry room Just 3 km from school, beach, shopping center, high-resolution hospital, hotels and golf courses, and 10km from the center of Estepona. First line golf with open and clear views. Great peace of mind In a new expansion area of Estepona under development.