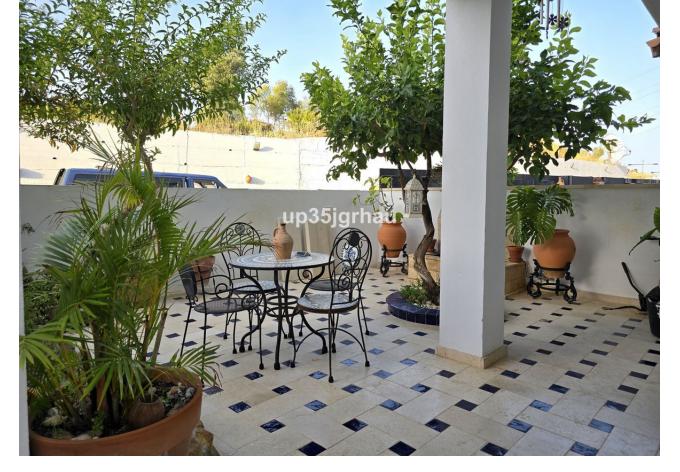

## Sales - House - Estepona 510.000€

www.mibgroup.es +34 662 58 96 58 info@mibgroup.es Community: 1,380 EUR / year IBI: 1,260 EUR / year Rubbish: 171 EUR / year

4

4

325 m2

213 m2

Fantastic semi-detached house with 4 bedrooms, 4 bathrooms + independent multipurpose room in the basement, on the front line of golf with views of the golf course and lateral views of the sea. The house has 325 m2 built on a 213 m2 plot. South and west orientation. It is in a gated community with a communal pool and ample parking in front of the house above ground within the development. It has a laundry room, storage room, front patio and a private garden, Semi-basement floor: 65m2 open plan with natural light, window and bathroom (currently with a separation made to give 1 bedroom with a large closet, plus a large multipurpose room) Closed storage room under stairs in the basement. Ground Floor: 30m2 access patio with fountain (6.54m2 covered) + 69m2 of housing (hall, toilet, kitchen, living room) + 14.46m2 of covered terrace + 60m2 garden First Floor: 78m2 of housing (master bedroom with en-suite bathroom and dressing room, two single bedrooms and secondary bathroom) + 14.46m2 of private terrace in master bedroom Solarium Plant: 78.10m2 of which 12m2 is closed for laundry room Just 3 km from school, beach, shopping center, high-resolution hospital, hotels and golf courses, and 10km from the center of Estepona. First line golf with open and clear views. Great peace of mind In a new expansion area of Estepona under development.