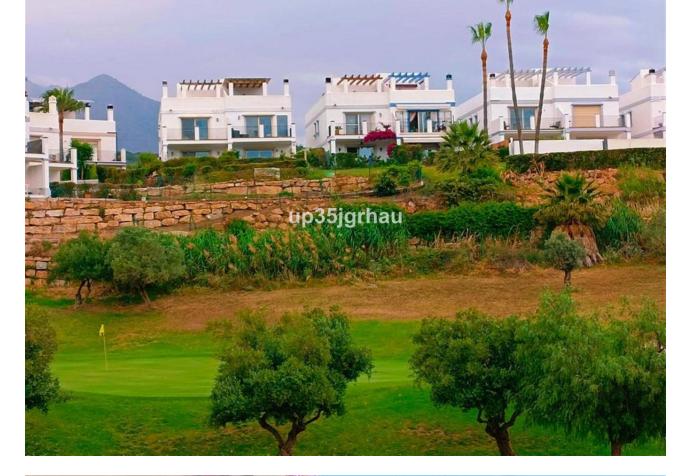

## Sales - House - Estepona 510.000€

www.mibgroup.es +34 662 58 96 58 info@mibgroup.es Community: 1,380 EUR / year IBI: 1,260 EUR / year Rubbish: 171 EUR / year

4

4

325 m2

213 m2

Fantastic semi-detached house with 4 bedrooms, 4 bathrooms + independent multipurpose room in the basement, on the front line of golf with views of the golf course and lateral views of the sea. The house has 325 m2 built on a 213 m2 plot. South and west orientation. It is in a gated community with a communal pool and ample parking in front of the house above ground within the development. It has a laundry room, storage room, front patio and a private garden, Semi-basement floor: 65m2 open plan with natural light, window and bathroom (currently with a separation made to give 1 bedroom with a large closet, plus a large multipurpose room) Closed storage room under stairs in the basement. Ground Floor: 30m2 access patio with fountain (6.54m2 covered) + 69m2 of housing (hall, toilet, kitchen, living room) + 14.46m2 of covered terrace + 60m2 garden First Floor: 78m2 of housing (master bedroom with en-suite bathroom and dressing room, two single bedrooms and secondary bathroom) + 14.46m2 of private terrace in master bedroom Solarium Plant: 78.10m2 of which 12m2 is closed for laundry room Just 3 km from school, beach, shopping center, high-resolution hospital, hotels and golf courses, and 10km from the center of Estepona. First line golf with open and clear views. Great peace of mind In a new expansion area of Estepona under development.