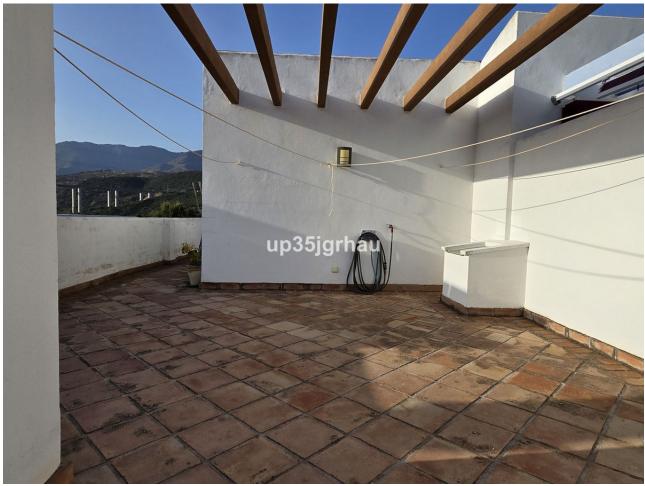

## Sales - House - Estepona 510.000€

www.mibgroup.es +34 662 58 96 58 info@mibgroup.es Community: 1,380 EUR / year IBI: 1,260 EUR / year Rubbish: 171 EUR / year

4

4

325 m2

213 m2

Fantastic semi-detached house with 4 bedrooms, 4 bathrooms + independent multipurpose room in the basement, on the front line of golf with views of the golf course and lateral views of the sea. The house has 325 m2 built on a 213 m2 plot. South and west orientation. It is in a gated community with a communal pool and ample parking in front of the house above ground within the development. It has a laundry room, storage room, front patio and a private garden, Semi-basement floor: 65m2 open plan with natural light, window and bathroom (currently with a separation made to give 1 bedroom with a large closet, plus a large multipurpose room) Closed storage room under stairs in the basement. Ground Floor: 30m2 access patio with fountain (6.54m2 covered) + 69m2 of housing (hall, toilet, kitchen, living room) + 14.46m2 of covered terrace + 60m2 garden First Floor: 78m2 of housing (master bedroom with en-suite bathroom and dressing room, two single bedrooms and secondary bathroom) + 14.46m2 of private terrace in master bedroom Solarium Plant: 78.10m2 of which 12m2 is closed for laundry room Just 3 km from school, beach, shopping center, high-resolution hospital, hotels and golf courses, and 10km from the center of Estepona. First line golf with open and clear views. Great peace of mind In a new expansion area of Estepona under development.