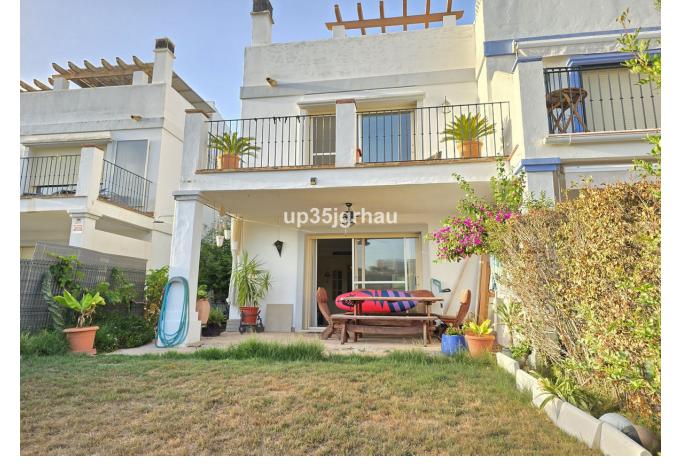

## Sales - House - Estepona 510.000€

www.mibgroup.es +34 662 58 96 58 info@mibgroup.es Community: 1,380 EUR / year IBI: 1,260 EUR / year Rubbish: 171 EUR / year

4

4

325 m2

213 m2

Fantastic semi-detached house with 4 bedrooms, 4 bathrooms + independent multipurpose room in the basement, on the front line of golf with views of the golf course and lateral views of the sea. The house has 325 m2 built on a 213 m2 plot. South and west orientation. It is in a gated community with a communal pool and ample parking in front of the house above ground within the development. It has a laundry room, storage room, front patio and a private garden, Semi-basement floor: 65m2 open plan with natural light, window and bathroom (currently with a separation made to give 1 bedroom with a large closet, plus a large multipurpose room) Closed storage room under stairs in the basement. Ground Floor: 30m2 access patio with fountain (6.54m2 covered) + 69m2 of housing (hall, toilet, kitchen, living room) + 14.46m2 of covered terrace + 60m2 garden First Floor: 78m2 of housing (master bedroom with en-suite bathroom and dressing room, two single bedrooms and secondary bathroom) + 14.46m2 of private terrace in master bedroom Solarium Plant: 78.10m2 of which 12m2 is closed for laundry room Just 3 km from school, beach, shopping center, high-resolution hospital, hotels and golf courses, and 10km from the center of Estepona. First line golf with open and clear views. Great peace of mind In a new expansion area of Estepona under development.