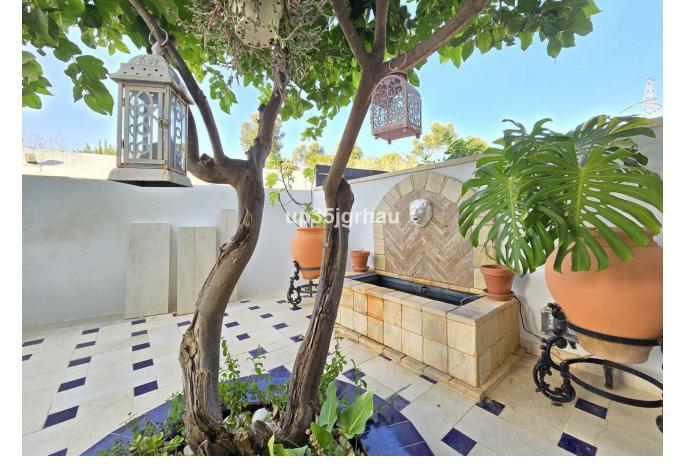

## Sales - House - Estepona 510.000€

www.mibgroup.es +34 662 58 96 58 info@mibgroup.es Community: 1,380 EUR / year IBI: 1,260 EUR / year Rubbish: 171 EUR / year

4

4

325 m2

213 m2

Fantastic semi-detached house with 4 bedrooms, 4 bathrooms + independent multipurpose room in the basement, on the front line of golf with views of the golf course and lateral views of the sea. The house has 325 m2 built on a 213 m2 plot. South and west orientation. It is in a gated community with a communal pool and ample parking in front of the house above ground within the development. It has a laundry room, storage room, front patio and a private garden, Semi-basement floor: 65m2 open plan with natural light, window and bathroom (currently with a separation made to give 1 bedroom with a large closet, plus a large multipurpose room) Closed storage room under stairs in the basement. Ground Floor: 30m2 access patio with fountain (6.54m2 covered) + 69m2 of housing (hall, toilet, kitchen, living room) + 14.46m2 of covered terrace + 60m2 garden First Floor: 78m2 of housing (master bedroom with en-suite bathroom and dressing room, two single bedrooms and secondary bathroom) + 14.46m2 of private terrace in master bedroom Solarium Plant: 78.10m2 of which 12m2 is closed for laundry room Just 3 km from school, beach, shopping center, high-resolution hospital, hotels and golf courses, and 10km from the center of Estepona. First line golf with open and clear views. Great peace of mind In a new expansion area of Estepona under development.