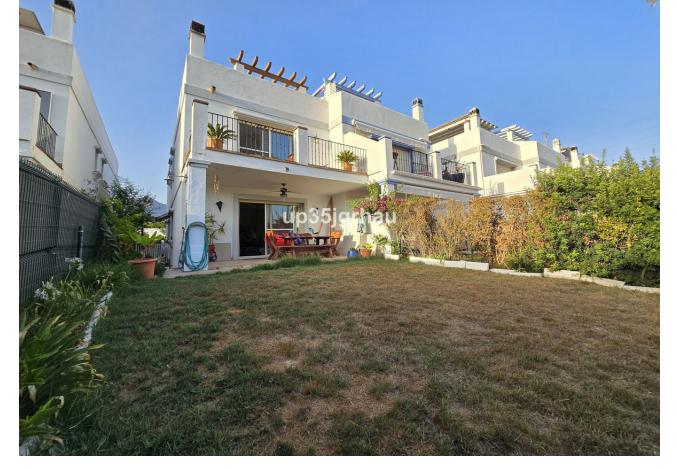

## Sales - House - Estepona 510.000€

www.mibgroup.es +34 662 58 96 58 info@mibgroup.es Community: 1,380 EUR / year IBI: 1,260 EUR / year Rubbish: 171 EUR / year

4

4

325 m2

213 m2

Fantastic semi-detached house with 4 bedrooms, 4 bathrooms + independent multipurpose room in the basement, on the front line of golf with views of the golf course and lateral views of the sea. The house has 325 m2 built on a 213 m2 plot. South and west orientation. It is in a gated community with a communal pool and ample parking in front of the house above ground within the development. It has a laundry room, storage room, front patio and a private garden, Semi-basement floor: 65m2 open plan with natural light, window and bathroom (currently with a separation made to give 1 bedroom with a large closet, plus a large multipurpose room) Closed storage room under stairs in the basement. Ground Floor: 30m2 access patio with fountain (6.54m2 covered) + 69m2 of housing (hall, toilet, kitchen, living room) + 14.46m2 of covered terrace + 60m2 garden First Floor: 78m2 of housing (master bedroom with en-suite bathroom and dressing room, two single bedrooms and secondary bathroom) + 14.46m2 of private terrace in master bedroom Solarium Plant: 78.10m2 of which 12m2 is closed for laundry room Just 3 km from school, beach, shopping center, high-resolution hospital, hotels and golf courses, and 10km from the center of Estepona. First line golf with open and clear views. Great peace of mind In a new expansion area of Estepona under development.