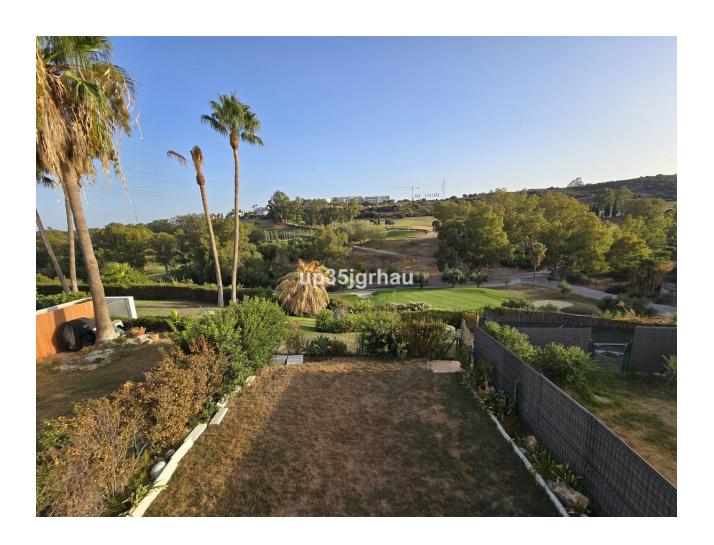

## Sales - House - Estepona 510.000€

www.mibgroup.es +34 662 58 96 58 info@mibgroup.es Community: 1,380 EUR / year IBI: 1,260 EUR / year Rubbish: 171 EUR / year

4

4

325 m2

213 m2

Fantastic semi-detached house with 4 bedrooms, 4 bathrooms + independent multipurpose room in the basement, on the front line of golf with views of the golf course and lateral views of the sea. The house has 325 m2 built on a 213 m2 plot. South and west orientation. It is in a gated community with a communal pool and ample parking in front of the house above ground within the development. It has a laundry room, storage room, front patio and a private garden, Semi-basement floor: 65m2 open plan with natural light, window and bathroom (currently with a separation made to give 1 bedroom with a large closet, plus a large multipurpose room) Closed storage room under stairs in the basement. Ground Floor: 30m2 access patio with fountain (6.54m2 covered) + 69m2 of housing (hall, toilet, kitchen, living room) + 14.46m2 of covered terrace + 60m2 garden First Floor: 78m2 of housing (master bedroom with en-suite bathroom and dressing room, two single bedrooms and secondary bathroom) + 14.46m2 of private terrace in master bedroom Solarium Plant: 78.10m2 of which 12m2 is closed for laundry room Just 3 km from school, beach, shopping center, high-resolution hospital, hotels and golf courses, and 10km from the center of Estepona. First line golf with open and clear views. Great peace of mind In a new expansion area of Estepona under development.