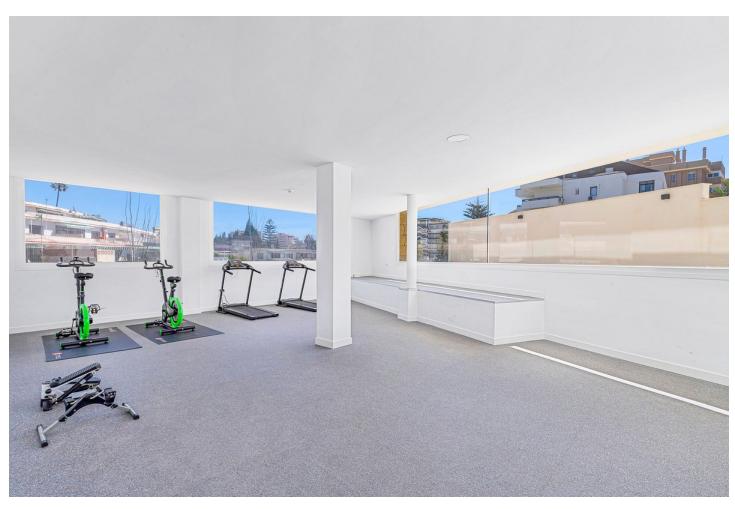

## Sales - Apartment - Fuengirola 449.000€

www.mibgroup.es +34 662 58 96 58 info@mibgroup.es

Ref.-ID: MIBGR4328704 Fuengirola Apartment

2

2

71 m2

Ground Floor Apartment, Fuengirola, Costa del Sol. 2 Bedrooms, 2 Bathrooms, Built 71 m², Terrace 30 m². Setting: Town, Close To Shops, Close To Sea, Close To Town, Close To Schools. Condition: Excellent. Pool: Communal. Climate Control: Air Conditioning, Central Heating. Features: Lift, Fitted Wardrobes, Near Transport, WiFi, Gym, Ensuite Bathroom, Fiber Optic, Handicap access. Furniture: Fully Furnished. Kitchen: Fully Fitted. Garden: Communal. Security: Gated Complex. Parking: Underground, Garage, Covered, More Than One, Communal. Utilities: Electricity, Drinkable Water. Category: Holiday Homes, Investment, Resale.

| Setting Town Close To Shops Close To Sea Close To Town Close To Schools                                                     | Condition  Excellent                                      | Pool Communal                         | Climate Control Air Conditioning Central Heating |
|-----------------------------------------------------------------------------------------------------------------------------|-----------------------------------------------------------|---------------------------------------|--------------------------------------------------|
| Features Lift Fitted Wardrobes Near Transport WiFi Gym Ensuite Bathroom Access for people with reduced mobility Fiber Optic | Furniture Fully Furnished                                 | Kitchen Fully Fitted                  | <b>Garden</b> Communal                           |
| Security Gated Complex                                                                                                      | Parking Underground Garage Covered More Than One Communal | Utilities Electricity Drinkable Water | Category Holiday Homes Investment Resale         |