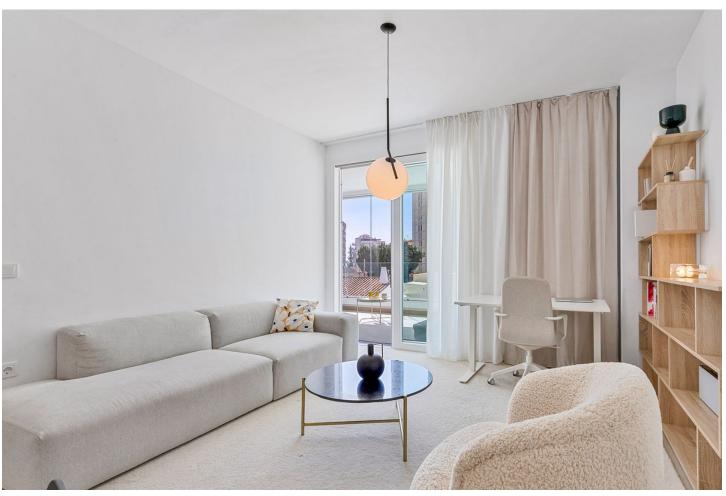

## Sales - Apartment - Fuengirola 449.000€

www.mibgroup.es +34 662 58 96 58 info@mibgroup.es

Ref.-ID: MIBGR4328704 Fuengirola Apartment

2

2

71 m2

Ground Floor Apartment, Fuengirola, Costa del Sol. 2 Bedrooms, 2 Bathrooms, Built 71 m², Terrace 30 m². Setting: Town, Close To Shops, Close To Sea, Close To Town, Close To Schools. Condition: Excellent. Pool: Communal. Climate Control: Air Conditioning, Central Heating. Features: Lift, Fitted Wardrobes, Near Transport, WiFi, Gym, Ensuite Bathroom, Fiber Optic, Handicap access. Furniture: Fully Furnished. Kitchen: Fully Fitted. Garden: Communal. Security: Gated Complex. Parking: Underground, Garage, Covered, More Than One, Communal. Utilities: Electricity, Drinkable Water. Category: Holiday Homes, Investment, Resale.