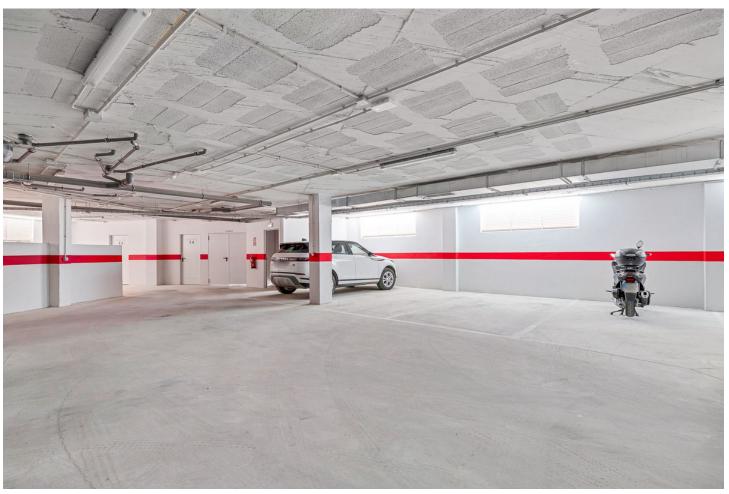

## Sales - Apartment - Fuengirola 449.000€

www.mibgroup.es +34 662 58 96 58 info@mibgroup.es

Ref.-ID: MIBGR4328704 Fuengirola Apartment

2

2

71 m2

Ground Floor Apartment, Fuengirola, Costa del Sol. 2 Bedrooms, 2 Bathrooms, Built 71 m², Terrace 30 m². Setting: Town, Close To Shops, Close To Sea, Close To Town, Close To Schools. Condition: Excellent. Pool: Communal. Climate Control: Air Conditioning, Central Heating. Features: Lift, Fitted Wardrobes, Near Transport, WiFi, Gym, Ensuite Bathroom, Fiber Optic, Handicap access. Furniture: Fully Furnished. Kitchen: Fully Fitted. Garden: Communal. Security: Gated Complex. Parking: Underground, Garage, Covered, More Than One, Communal. Utilities: Electricity, Drinkable Water. Category: Holiday Homes, Investment, Resale.

| Setting Town Close To Shops Close To Sea Close To Town Close To Schools                                                     | Condition  Excellent                                      | Pool Communal                         | Climate Control Air Conditioning Central Heating |
|-----------------------------------------------------------------------------------------------------------------------------|-----------------------------------------------------------|---------------------------------------|--------------------------------------------------|
| Features Lift Fitted Wardrobes Near Transport WiFi Gym Ensuite Bathroom Access for people with reduced mobility Fiber Optic | Furniture Fully Furnished                                 | Kitchen Fully Fitted                  | <b>Garden</b> Communal                           |
| Security Gated Complex                                                                                                      | Parking Underground Garage Covered More Than One Communal | Utilities Electricity Drinkable Water | Category Holiday Homes Investment Resale         |