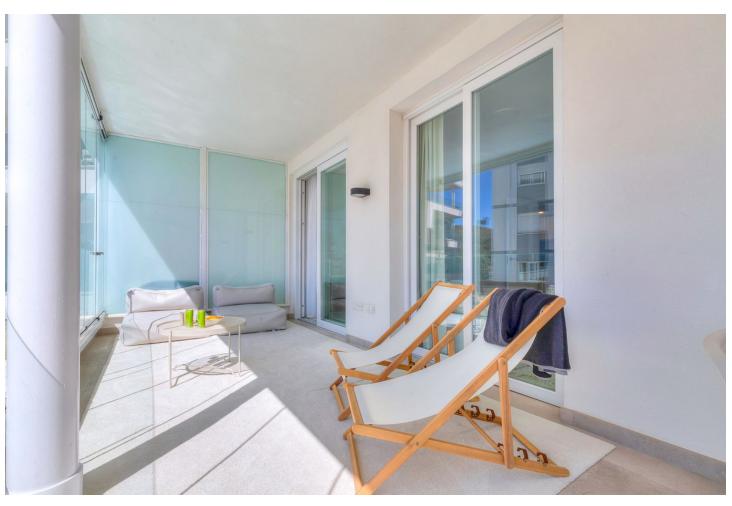

## Sales - Apartment - Fuengirola 449.000€

www.mibgroup.es +34 662 58 96 58 info@mibgroup.es

Ref.-ID: MIBGR4328704 Fuengirola Apartment

2

2

71 m2

Ground Floor Apartment, Fuengirola, Costa del Sol. 2 Bedrooms, 2 Bathrooms, Built 71 m², Terrace 30 m². Setting: Town, Close To Shops, Close To Sea, Close To Town, Close To Schools. Condition: Excellent. Pool: Communal. Climate Control: Air Conditioning, Central Heating. Features: Lift, Fitted Wardrobes, Near Transport, WiFi, Gym, Ensuite Bathroom, Fiber Optic, Handicap access. Furniture: Fully Furnished. Kitchen: Fully Fitted. Garden: Communal. Security: Gated Complex. Parking: Underground, Garage, Covered, More Than One, Communal. Utilities: Electricity, Drinkable Water. Category: Holiday Homes, Investment, Resale.