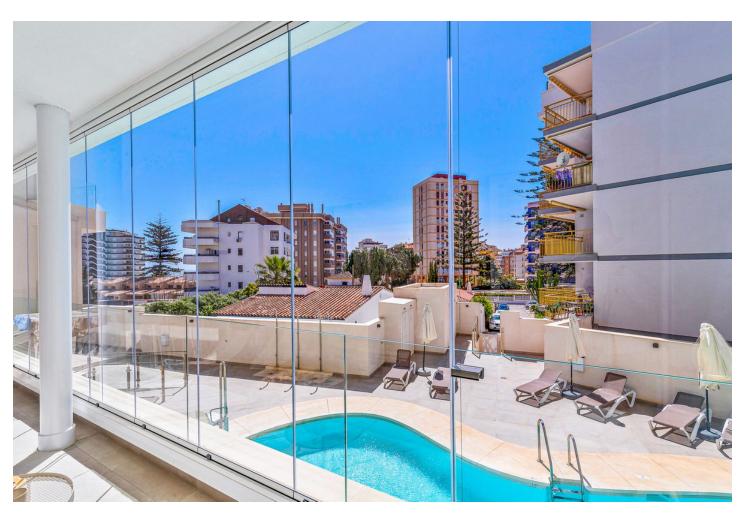

## Sales - Apartment - Fuengirola 449.000€

www.mibgroup.es +34 662 58 96 58 info@mibgroup.es

Ref.-ID: MIBGR4328704 Fuengirola Apartment

2

2

71 m2

Ground Floor Apartment, Fuengirola, Costa del Sol. 2 Bedrooms, 2 Bathrooms, Built 71 m², Terrace 30 m². Setting: Town, Close To Shops, Close To Sea, Close To Town, Close To Schools. Condition: Excellent. Pool: Communal. Climate Control: Air Conditioning, Central Heating. Features: Lift, Fitted Wardrobes, Near Transport, WiFi, Gym, Ensuite Bathroom, Fiber Optic, Handicap access. Furniture: Fully Furnished. Kitchen: Fully Fitted. Garden: Communal. Security: Gated Complex. Parking: Underground, Garage, Covered, More Than One, Communal. Utilities: Electricity, Drinkable Water. Category: Holiday Homes, Investment, Resale.