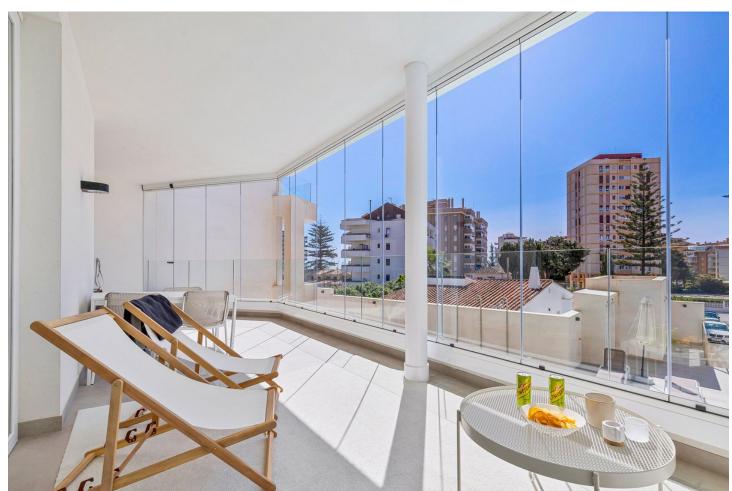

## Sales - Apartment - Fuengirola 449.000€

www.mibgroup.es +34 662 58 96 58 info@mibgroup.es

Ref.-ID: MIBGR4328704 Fuengirola Apartment

2

2

71 m2

Ground Floor Apartment, Fuengirola, Costa del Sol. 2 Bedrooms, 2 Bathrooms, Built 71 m², Terrace 30 m². Setting: Town, Close To Shops, Close To Sea, Close To Town, Close To Schools. Condition: Excellent. Pool: Communal. Climate Control: Air Conditioning, Central Heating. Features: Lift, Fitted Wardrobes, Near Transport, WiFi, Gym, Ensuite Bathroom, Fiber Optic, Handicap access. Furniture: Fully Furnished. Kitchen: Fully Fitted. Garden: Communal. Security: Gated Complex. Parking: Underground, Garage, Covered, More Than One, Communal. Utilities: Electricity, Drinkable Water. Category: Holiday Homes, Investment, Resale.