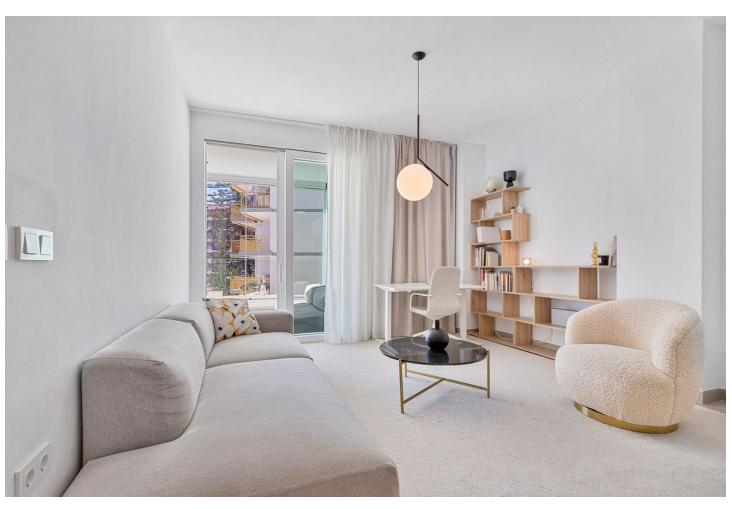

## Sales - Apartment - Fuengirola 449.000€

www.mibgroup.es +34 662 58 96 58 info@mibgroup.es

Ref.-ID: MIBGR4328704 Fuengirola Apartment

2

2

71 m2

Ground Floor Apartment, Fuengirola, Costa del Sol. 2 Bedrooms, 2 Bathrooms, Built 71 m², Terrace 30 m². Setting: Town, Close To Shops, Close To Sea, Close To Town, Close To Schools. Condition: Excellent. Pool: Communal. Climate Control: Air Conditioning, Central Heating. Features: Lift, Fitted Wardrobes, Near Transport, WiFi, Gym, Ensuite Bathroom, Fiber Optic, Handicap access. Furniture: Fully Furnished. Kitchen: Fully Fitted. Garden: Communal. Security: Gated Complex. Parking: Underground, Garage, Covered, More Than One, Communal. Utilities: Electricity, Drinkable Water. Category: Holiday Homes, Investment, Resale.