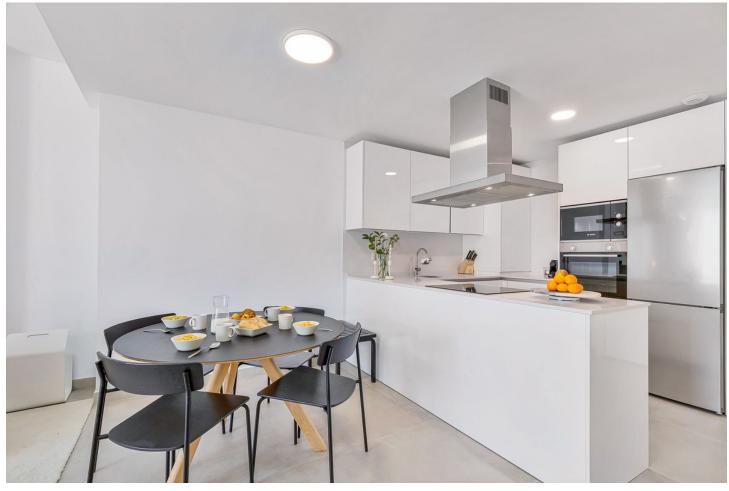

## Sales - Apartment - Fuengirola 449.000€

www.mibgroup.es +34 662 58 96 58 info@mibgroup.es

Ref.-ID: MIBGR4328704 Fuengirola Apartment

2

2

71 m2

Ground Floor Apartment, Fuengirola, Costa del Sol. 2 Bedrooms, 2 Bathrooms, Built 71 m², Terrace 30 m². Setting: Town, Close To Shops, Close To Sea, Close To Town, Close To Schools. Condition: Excellent. Pool: Communal. Climate Control: Air Conditioning, Central Heating. Features: Lift, Fitted Wardrobes, Near Transport, WiFi, Gym, Ensuite Bathroom, Fiber Optic, Handicap access. Furniture: Fully Furnished. Kitchen: Fully Fitted. Garden: Communal. Security: Gated Complex. Parking: Underground, Garage, Covered, More Than One, Communal. Utilities: Electricity, Drinkable Water. Category: Holiday Homes, Investment, Resale.