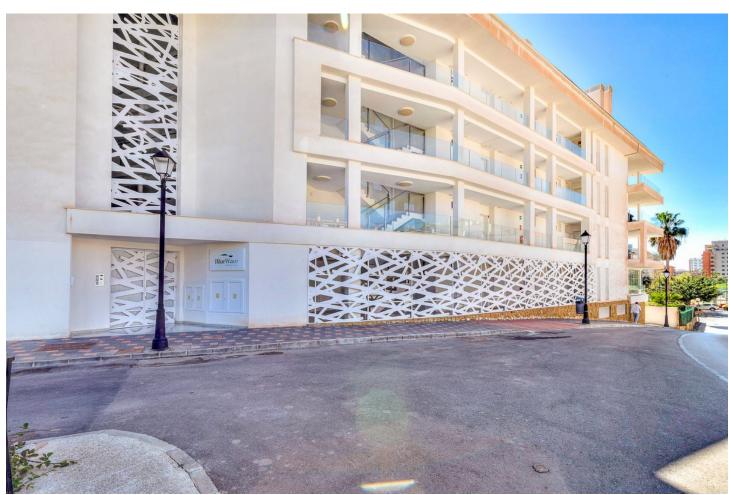

## Sales - Apartment - Fuengirola 449.000€

www.mibgroup.es +34 662 58 96 58 info@mibgroup.es

Ref.-ID: MIBGR4328704 Fuengirola Apartment

2

2

71 m2

Ground Floor Apartment, Fuengirola, Costa del Sol. 2 Bedrooms, 2 Bathrooms, Built 71 m², Terrace 30 m². Setting: Town, Close To Shops, Close To Sea, Close To Town, Close To Schools. Condition: Excellent. Pool: Communal. Climate Control: Air Conditioning, Central Heating. Features: Lift, Fitted Wardrobes, Near Transport, WiFi, Gym, Ensuite Bathroom, Fiber Optic, Handicap access. Furniture: Fully Furnished. Kitchen: Fully Fitted. Garden: Communal. Security: Gated Complex. Parking: Underground, Garage, Covered, More Than One, Communal. Utilities: Electricity, Drinkable Water. Category: Holiday Homes, Investment, Resale.