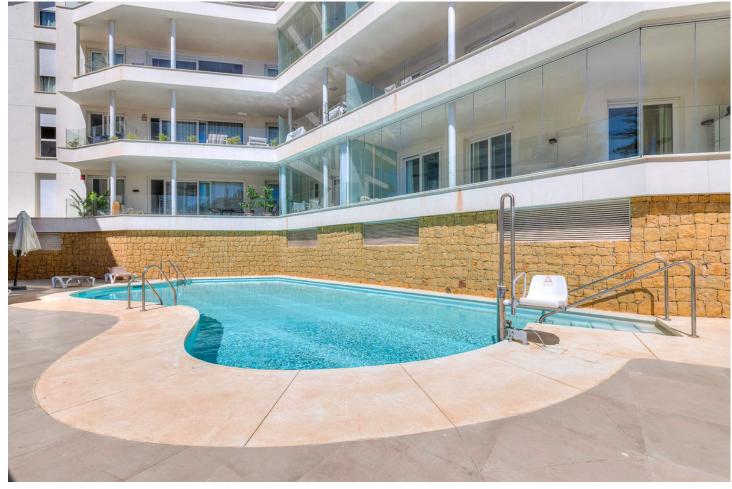

## Sales - Apartment - Fuengirola 449.000€

www.mibgroup.es +34 662 58 96 58 info@mibgroup.es

Ref.-ID: MIBGR4328704 Fuengirola Apartment

2

2

71 m2

Ground Floor Apartment, Fuengirola, Costa del Sol. 2 Bedrooms, 2 Bathrooms, Built 71 m², Terrace 30 m². Setting: Town, Close To Shops, Close To Sea, Close To Town, Close To Schools. Condition: Excellent. Pool: Communal. Climate Control: Air Conditioning, Central Heating. Features: Lift, Fitted Wardrobes, Near Transport, WiFi, Gym, Ensuite Bathroom, Fiber Optic, Handicap access. Furniture: Fully Furnished. Kitchen: Fully Fitted. Garden: Communal. Security: Gated Complex. Parking: Underground, Garage, Covered, More Than One, Communal. Utilities: Electricity, Drinkable Water. Category: Holiday Homes, Investment, Resale.

| Setting Town Close To Shops Close To Sea Close To Town Close To Schools                                                     | Condition  Excellent                                      | Pool Communal                         | Climate Control Air Conditioning Central Heating |
|-----------------------------------------------------------------------------------------------------------------------------|-----------------------------------------------------------|---------------------------------------|--------------------------------------------------|
| Features Lift Fitted Wardrobes Near Transport WiFi Gym Ensuite Bathroom Access for people with reduced mobility Fiber Optic | Furniture Fully Furnished                                 | Kitchen Fully Fitted                  | <b>Garden</b> Communal                           |
| Security Gated Complex                                                                                                      | Parking Underground Garage Covered More Than One Communal | Utilities Electricity Drinkable Water | Category Holiday Homes Investment Resale         |