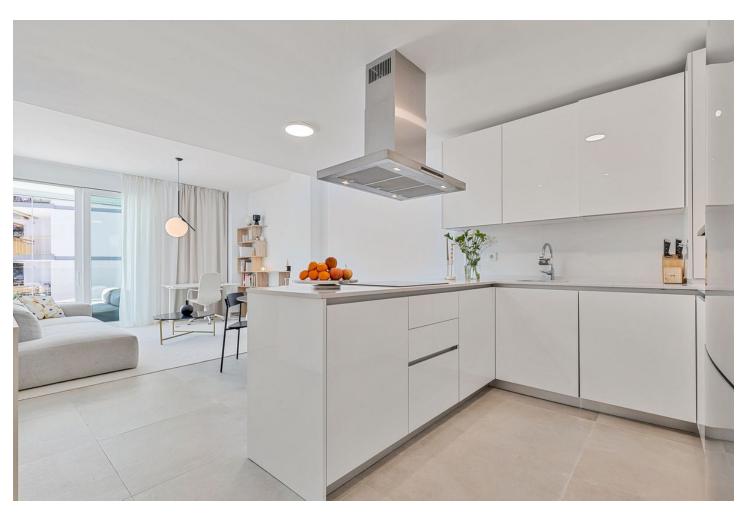

## Sales - Apartment - Fuengirola 449.000€

www.mibgroup.es +34 662 58 96 58 info@mibgroup.es

Ref.-ID: MIBGR4328704 Fuengirola Apartment

2

2

71 m2

Ground Floor Apartment, Fuengirola, Costa del Sol. 2 Bedrooms, 2 Bathrooms, Built 71 m², Terrace 30 m². Setting: Town, Close To Shops, Close To Sea, Close To Town, Close To Schools. Condition: Excellent. Pool: Communal. Climate Control: Air Conditioning, Central Heating. Features: Lift, Fitted Wardrobes, Near Transport, WiFi, Gym, Ensuite Bathroom, Fiber Optic, Handicap access. Furniture: Fully Furnished. Kitchen: Fully Fitted. Garden: Communal. Security: Gated Complex. Parking: Underground, Garage, Covered, More Than One, Communal. Utilities: Electricity, Drinkable Water. Category: Holiday Homes, Investment, Resale.