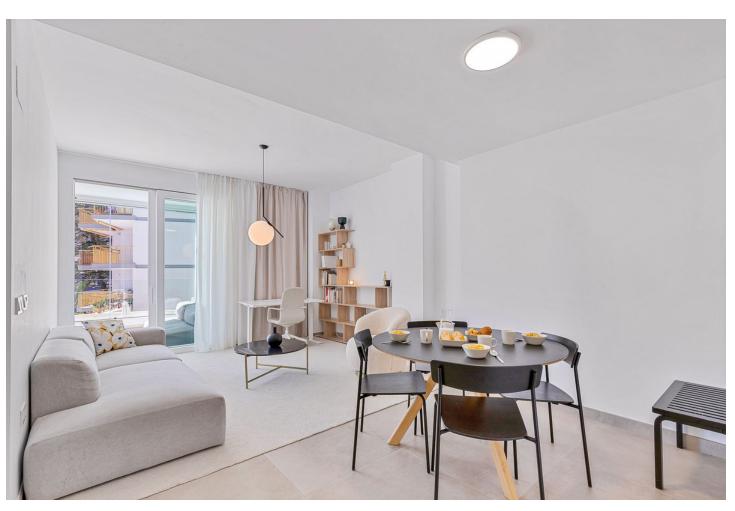

## Sales - Apartment - Fuengirola 449.000€

www.mibgroup.es +34 662 58 96 58 info@mibgroup.es

Ref.-ID: MIBGR4328704 Fuengirola Apartment

2

2

71 m2

Ground Floor Apartment, Fuengirola, Costa del Sol. 2 Bedrooms, 2 Bathrooms, Built 71 m², Terrace 30 m². Setting: Town, Close To Shops, Close To Sea, Close To Town, Close To Schools. Condition: Excellent. Pool: Communal. Climate Control: Air Conditioning, Central Heating. Features: Lift, Fitted Wardrobes, Near Transport, WiFi, Gym, Ensuite Bathroom, Fiber Optic, Handicap access. Furniture: Fully Furnished. Kitchen: Fully Fitted. Garden: Communal. Security: Gated Complex. Parking: Underground, Garage, Covered, More Than One, Communal. Utilities: Electricity, Drinkable Water. Category: Holiday Homes, Investment, Resale.