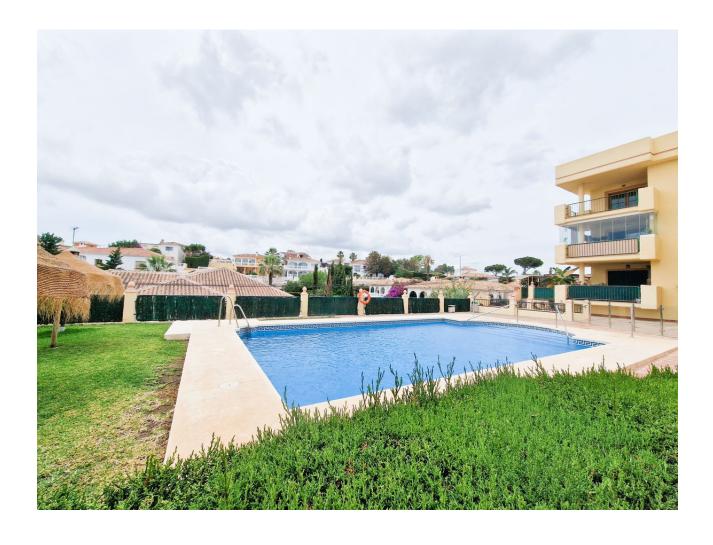

| Orientation South West    | Condition Good                                                                  | Pool Communal                                                                                                 |
|---------------------------|---------------------------------------------------------------------------------|---------------------------------------------------------------------------------------------------------------|
| <b>Views</b> Street       | Features Fitted Wardrobes Near Transport Utility Room Ensuite Bathroom Basement | Furniture Part Furnished                                                                                      |
| <b>Garden</b><br>Communal | Security Gated Complex                                                          | <b>Parking</b><br>Garage                                                                                      |
|                           | South West  Views Street  Garden                                                | Views Features Street Fitted Wardrobes Near Transport Utility Room Ensuite Bathroom Basement  Garden Security |