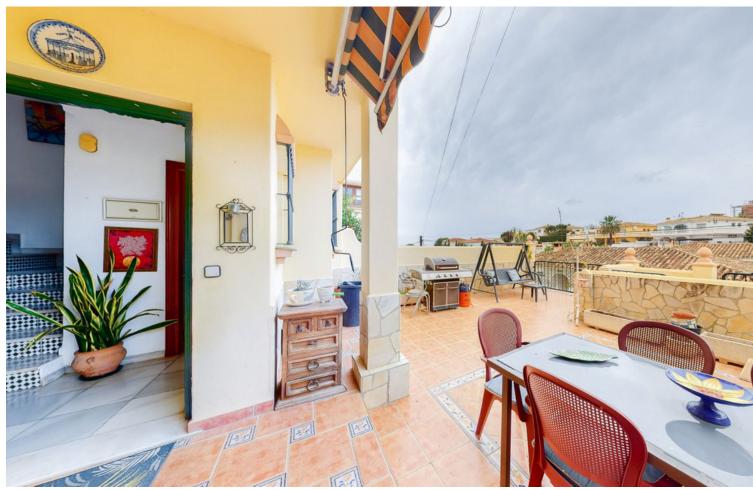

We present you this 255 m2 townhouse, in the urbanization of Lagarejo, with the convenience of having all kinds of services that Mijas and Fuengirola provide you. The townhouse consists on the main floor of a terrace-porch, living room, dining room, kitchen, bathroom, backyard and laundry area, with lots of light in all rooms. On the upper floor we have 4 large bedrooms and a large bathroom. We also have a large basement where we have the garage, living room, small kitchen and a room, with direct access from the street so it would be possible to rent as an apartment and receive an extra for the property. Do not hesitate to contact us to visit this beautiful property.

| Orientation South West    | Condition Good                                                                  | Pool Communal                                                                                                 |
|---------------------------|---------------------------------------------------------------------------------|---------------------------------------------------------------------------------------------------------------|
| <b>Views</b> Street       | Features Fitted Wardrobes Near Transport Utility Room Ensuite Bathroom Basement | Furniture Part Furnished                                                                                      |
| <b>Garden</b><br>Communal | Security Gated Complex                                                          | <b>Parking</b><br>Garage                                                                                      |
|                           | South West  Views Street  Garden                                                | Views Features Street Fitted Wardrobes Near Transport Utility Room Ensuite Bathroom Basement  Garden Security |