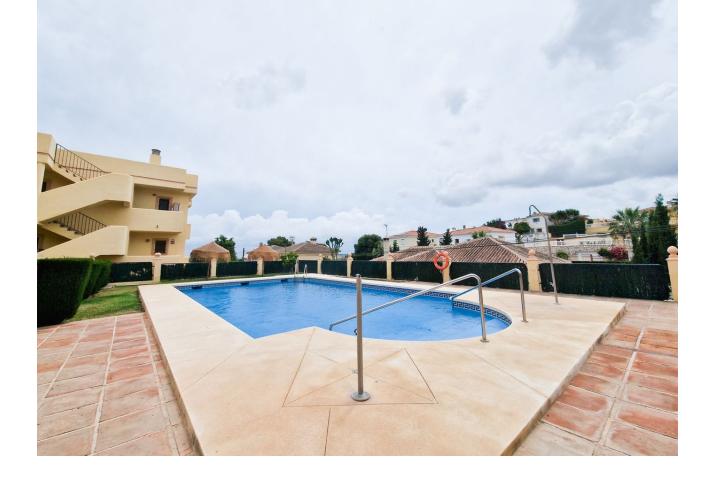

| Orientation South West    | Condition Good                                                                  | Pool Communal                                                                                                 |
|---------------------------|---------------------------------------------------------------------------------|---------------------------------------------------------------------------------------------------------------|
| <b>Views</b> Street       | Features Fitted Wardrobes Near Transport Utility Room Ensuite Bathroom Basement | Furniture Part Furnished                                                                                      |
| <b>Garden</b><br>Communal | Security Gated Complex                                                          | <b>Parking</b><br>Garage                                                                                      |
|                           | South West  Views Street  Garden                                                | Views Features Street Fitted Wardrobes Near Transport Utility Room Ensuite Bathroom Basement  Garden Security |