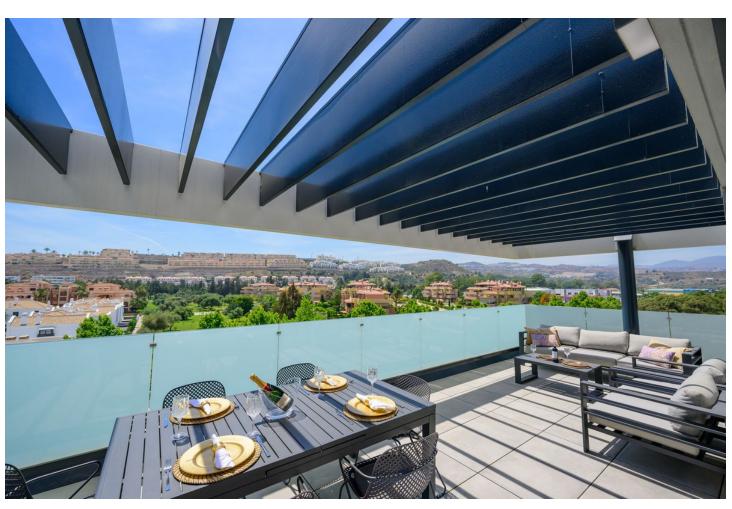

## Sales - Apartment - La Cala de Mijas 795.000€

www.mibgroup.es +34 662 58 96 58 info@mibgroup.es Community: 4,380 EUR / year IBI: 700 EUR / year Rubbish: 77 EUR / year

4

3

149 m2

Welcome to Cala Serena in La Cala de Mijas! Fantastic opportunity to acquire this luxury apartment with 4 bedroom and 3-bathroom. This top floor appartement of 149 m2 + 32 m2 of terrace is the perfect home for those seeking space, amenities, and beach at walking distance. The west-facing terrace is the perfect place to relax. The apartment's new decor is elegant and modern, with high-quality finishes and carefully selected details to create a warm and inviting atmosphere. Fully furnished and equipped with everything you need to feel at home from day one. A big parking space and a storage room of 6.48 m2 are included. Furthermore, the community is boasting a spa, gym, an events room, tropical gardens, in and outdoor swimming pools. The spa has a sauna, Turkish bath and jacuzzi. The gym is fully equipped with the most modern equipment. At 5 minutes walking you can reach a fabulous stretch of golden beach, boutiques, restaurants, shops, wine bars, supermarkets, and the beach boardwalk La Cala de Mijas. Within just an 8-minute drive, you have a selection of 10 different Golf Courses to choose from. A must see.