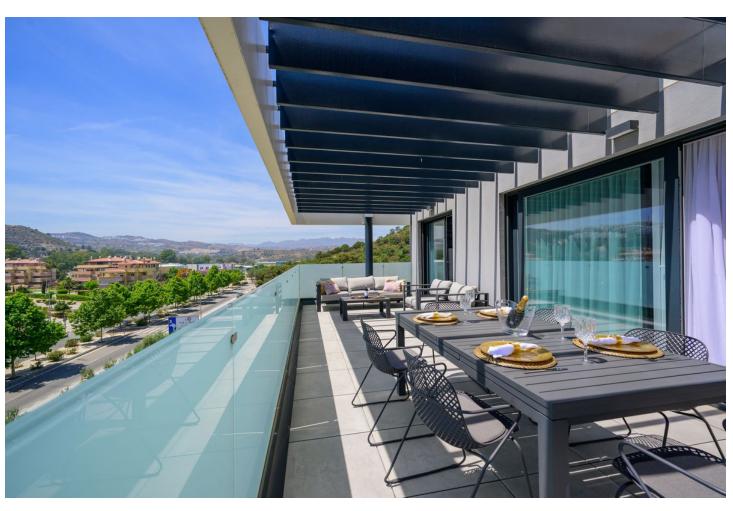

## Sales - Apartment - La Cala de Mijas 795.000€

www.mibgroup.es +34 662 58 96 58 info@mibgroup.es Community: 4,380 EUR / year IBI: 700 EUR / year Rubbish: 77 EUR / year

4

3

149 m2

Welcome to Cala Serena in La Cala de Mijas! Fantastic opportunity to acquire this luxury apartment with 4 bedroom and 3-bathroom. This top floor appartement of 149 m2 + 32 m2 of terrace is the perfect home for those seeking space, amenities, and beach at walking distance. The west-facing terrace is the perfect place to relax. The apartment's new decor is elegant and modern, with high-quality finishes and carefully selected details to create a warm and inviting atmosphere. Fully furnished and equipped with everything you need to feel at home from day one. A big parking space and a storage room of 6.48 m2 are included. Furthermore, the community is boasting a spa, gym, an events room, tropical gardens, in and outdoor swimming pools. The spa has a sauna, Turkish bath and jacuzzi. The gym is fully equipped with the most modern equipment. At 5 minutes walking you can reach a fabulous stretch of golden beach, boutiques, restaurants, shops, wine bars, supermarkets, and the beach boardwalk La Cala de Mijas. Within just an 8-minute drive, you have a selection of 10 different Golf Courses to choose from. A must see.