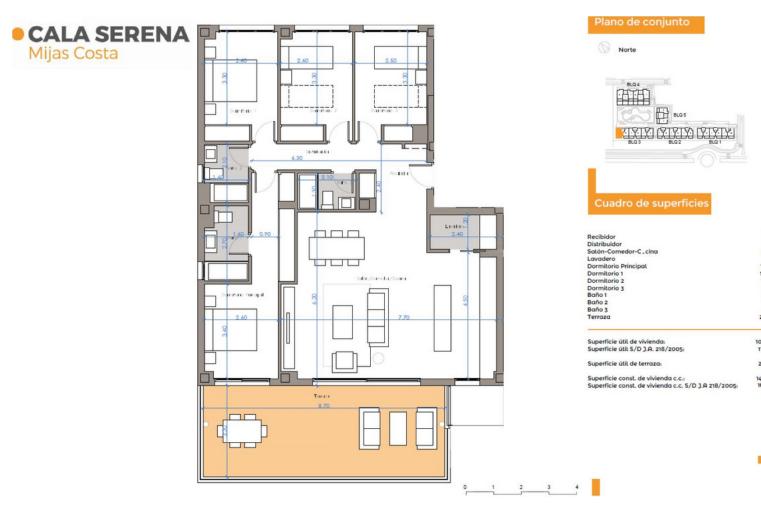

## Sales - Apartment - La Cala de Mijas 795.000€

www.mibgroup.es +34 662 58 96 58 info@mibgroup.es Community: 4,380 EUR / year IBI: 700 EUR / year Rubbish: 77 EUR / year

4

3

149 m2

Welcome to Cala Serena in La Cala de Mijas! Fantastic opportunity to acquire this luxury apartment with 4 bedroom and 3-bathroom. This top floor appartement of 149 m2 + 32 m2 of terrace is the perfect home for those seeking space, amenities, and beach at walking distance. The west-facing terrace is the perfect place to relax. The apartment's new decor is elegant and modern, with high-quality finishes and carefully selected details to create a warm and inviting atmosphere. Fully furnished and equipped with everything you need to feel at home from day one. A big parking space and a storage room of 6.48 m2 are included. Furthermore, the community is boasting a spa, gym, an events room, tropical gardens, in and outdoor swimming pools. The spa has a sauna, Turkish bath and jacuzzi. The gym is fully equipped with the most modern equipment. At 5 minutes walking you can reach a fabulous stretch of golden beach, boutiques, restaurants, shops, wine bars, supermarkets, and the beach boardwalk La Cala de Mijas. Within just an 8-minute drive, you have a selection of 10 different Golf Courses to choose from. A must see.