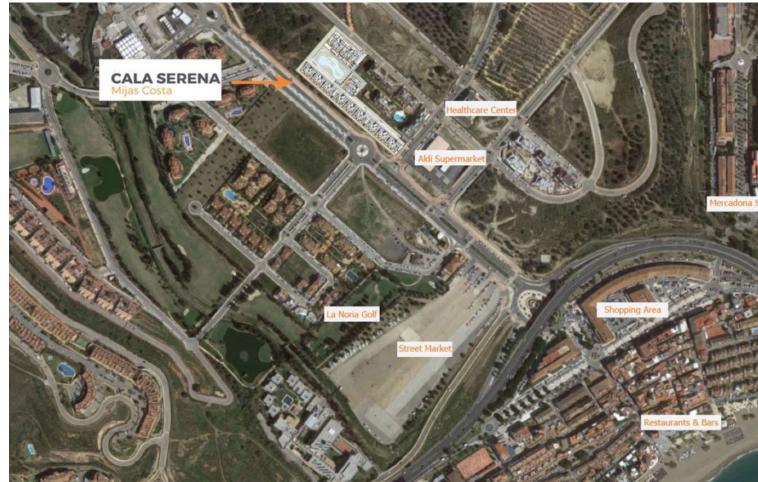

## Sales - Apartment - La Cala de Mijas 795.000€

www.mibgroup.es +34 662 58 96 58 info@mibgroup.es Community: 4,380 EUR / year IBI: 700 EUR / year Rubbish: 77 EUR / year

4

3

149 m2

Welcome to Cala Serena in La Cala de Mijas! Fantastic opportunity to acquire this luxury apartment with 4 bedroom and 3-bathroom. This top floor appartement of 149 m2 + 32 m2 of terrace is the perfect home for those seeking space, amenities, and beach at walking distance. The west-facing terrace is the perfect place to relax. The apartment's new decor is elegant and modern, with high-quality finishes and carefully selected details to create a warm and inviting atmosphere. Fully furnished and equipped with everything you need to feel at home from day one. A big parking space and a storage room of 6.48 m2 are included. Furthermore, the community is boasting a spa, gym, an events room, tropical gardens, in and outdoor swimming pools. The spa has a sauna, Turkish bath and jacuzzi. The gym is fully equipped with the most modern equipment. At 5 minutes walking you can reach a fabulous stretch of golden beach, boutiques, restaurants, shops, wine bars, supermarkets, and the beach boardwalk La Cala de Mijas. Within just an 8-minute drive, you have a selection of 10 different Golf Courses to choose from. A must see.