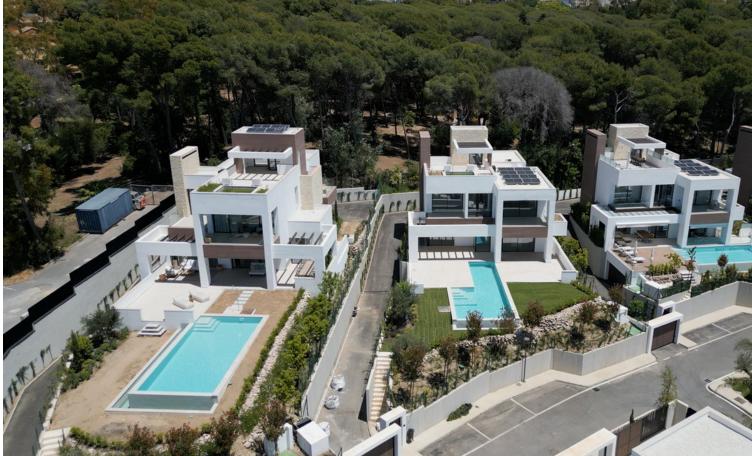

Modern luxury villa with exceptional qualities, located in a gated community composed of only 15 villas. The community has 24-hour security guards and concierge services, and is located in a green oasis on the edge of the famous Golden Mile, a few meters from the beach and a few minutes walk from the old town. The villa is built on a plot of 885sqm and has a total living area of 730sqm. It has a large terrace of 225m2 and offers 4 bedrooms and 5 bathrooms. Inside, there is a spacious living room, an American kitchen equipped with furniture and appliances of the highest quality. In addition, the villa has a private elevator that connects each level of the property, a cinema, sauna and hammam, and underfloor heating. On the roof, there is a solarium that offers beautiful sea views. The villa also includes a private garage for 2 cars and 2 additional parking spaces. Both the garden and the pool of the villa are centrally maintained by the community, which provides a carefree lifestyle. The construction of the villa is completed, which means it is ready to be inhabited and enjoyed by its owners.