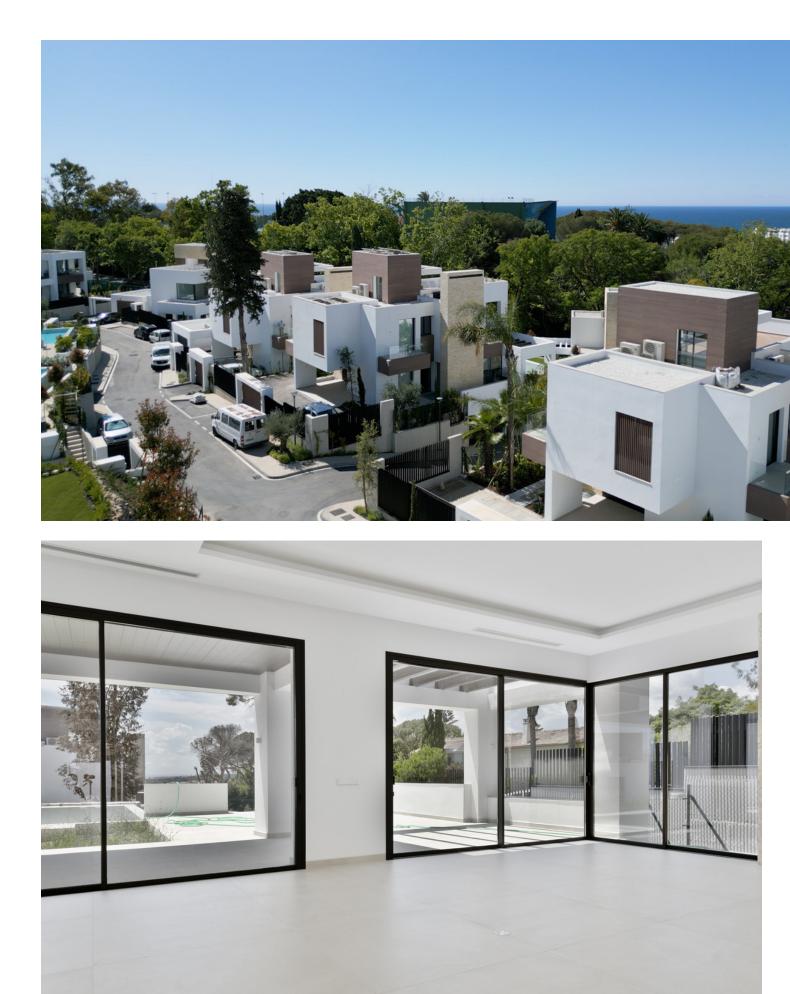

Modern luxury villa with exceptional qualities, located in a gated community composed of only 15 villas. The community has 24-hour security guards and concierge services, and is located in a green oasis on the edge of the famous Golden Mile, a few meters from the beach and a few minutes walk from the old town. The villa is built on a plot of 885sqm and has a total living area of 730sqm. It has a large terrace of 225m2 and offers 4 bedrooms and 5 bathrooms. Inside, there is a spacious living room, an American kitchen equipped with furniture and appliances of the highest quality. In addition, the villa has a private elevator that connects each level of the property, a cinema, sauna and hammam, and underfloor heating. On the roof, there is a solarium that offers beautiful sea views. The villa also includes a private garage for 2 cars and 2 additional parking spaces. Both the garden and the pool of the villa are centrally maintained by the community, which provides a carefree lifestyle. The construction of the villa is completed, which means it is ready to be inhabited and enjoyed by its owners.