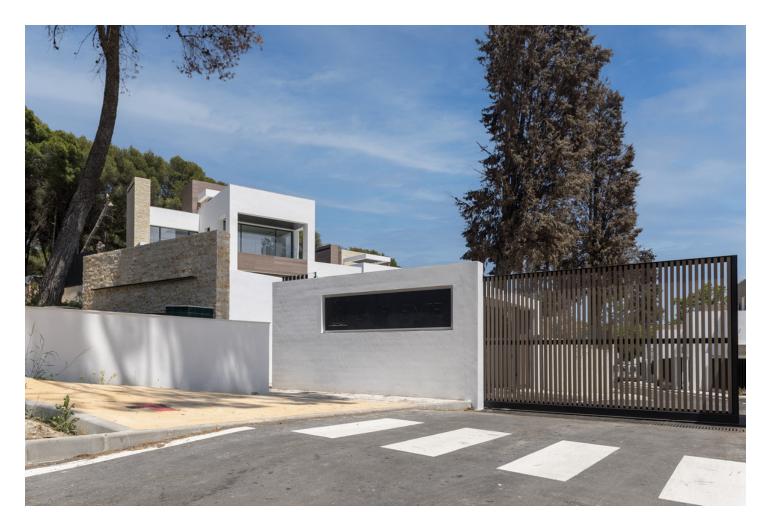

Modern luxury villa with exceptional qualities, located in a gated community composed of only 15 villas. The community has 24-hour security guards and concierge services, and is located in a green oasis on the edge of the famous Golden Mile, a few meters from the beach and a few minutes walk from the old town. The villa is built on a plot of 885sqm and has a total living area of 730sqm. It has a large terrace of 225m2 and offers 4 bedrooms and 5 bathrooms. Inside, there is a spacious living room, an American kitchen equipped with furniture and appliances of the highest quality. In addition, the villa has a private elevator that connects each level of the property, a cinema, sauna and hammam, and underfloor heating. On the roof, there is a solarium that offers beautiful sea views. The villa also includes a private garage for 2 cars and 2 additional parking spaces. Both the garden and the pool of the villa are centrally maintained by the community, which provides a carefree lifestyle. The construction of the villa is completed, which means it is ready to be inhabited and enjoyed by its owners.