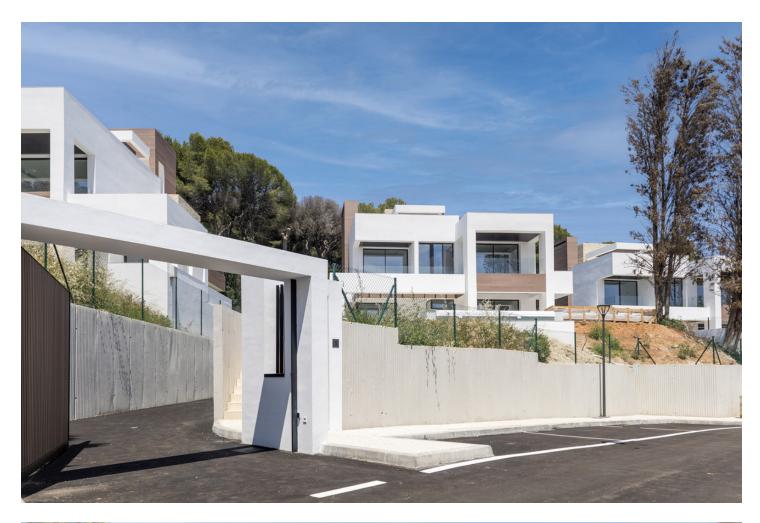

Modern luxury villa with exceptional qualities, located in a gated community composed of only 15 villas. The community has 24-hour security guards and concierge services, and is located in a green oasis on the edge of the famous Golden Mile, a few meters from the beach and a few minutes walk from the old town. The villa is built on a plot of 885sqm and has a total living area of 730sqm. It has a large terrace of 225m2 and offers 4 bedrooms and 5 bathrooms. Inside, there is a spacious living room, an American kitchen equipped with furniture and appliances of the highest quality. In addition, the villa has a private elevator that connects each level of the property, a cinema, sauna and hammam, and underfloor heating. On the roof, there is a solarium that offers beautiful sea views. The villa also includes a private garage for 2 cars and 2 additional parking spaces. Both the garden and the pool of the villa are centrally maintained by the community, which provides a carefree lifestyle. The construction of the villa is completed, which means it is ready to be inhabited and enjoyed by its owners.