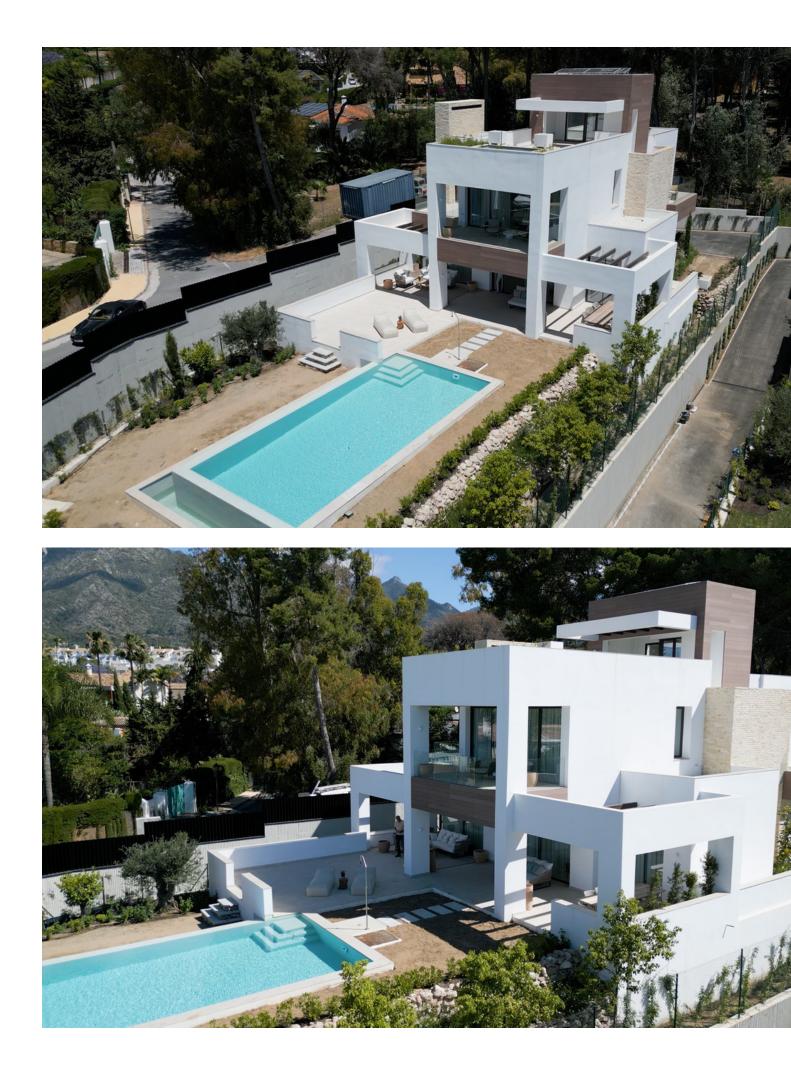

Modern luxury villa with exceptional qualities, located in a gated community composed of only 15 villas. The community has 24-hour security guards and concierge services, and is located in a green oasis on the edge of the famous Golden Mile, a few meters from the beach and a few minutes walk from the old town. The villa is built on a plot of 885sqm and has a total living area of 730sqm. It has a large terrace of 225m2 and offers 4 bedrooms and 5 bathrooms. Inside, there is a spacious living room, an American kitchen equipped with furniture and appliances of the highest quality. In addition, the villa has a private elevator that connects each level of the property, a cinema, sauna and hammam, and underfloor heating. On the roof, there is a solarium that offers beautiful sea views. The villa also includes a private garage for 2 cars and 2 additional parking spaces. Both the garden and the pool of the villa are centrally maintained by the community, which provides a carefree lifestyle. The construction of the villa is completed, which means it is ready to be inhabited and enjoyed by its owners.