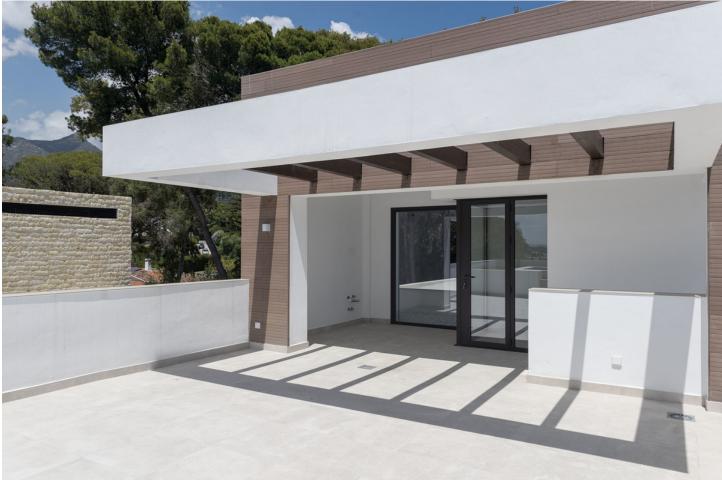

Modern luxury villa with exceptional qualities, located in a gated community composed of only 15 villas. The community has 24-hour security guards and concierge services, and is located in a green oasis on the edge of the famous Golden Mile, a few meters from the beach and a few minutes walk from the old town. The villa is built on a plot of 885sqm and has a total living area of 730sqm. It has a large terrace of 225m2 and offers 4 bedrooms and 5 bathrooms. Inside, there is a spacious living room, an American kitchen equipped with furniture and appliances of the highest quality. In addition, the villa has a private elevator that connects each level of the property, a cinema, sauna and hammam, and underfloor heating. On the roof, there is a solarium that offers beautiful sea views. The villa also includes a private garage for 2 cars and 2 additional parking spaces. Both the garden and the pool of the villa are centrally maintained by the community, which provides a carefree lifestyle. The construction of the villa is completed, which means it is ready to be inhabited and enjoyed by its owners.