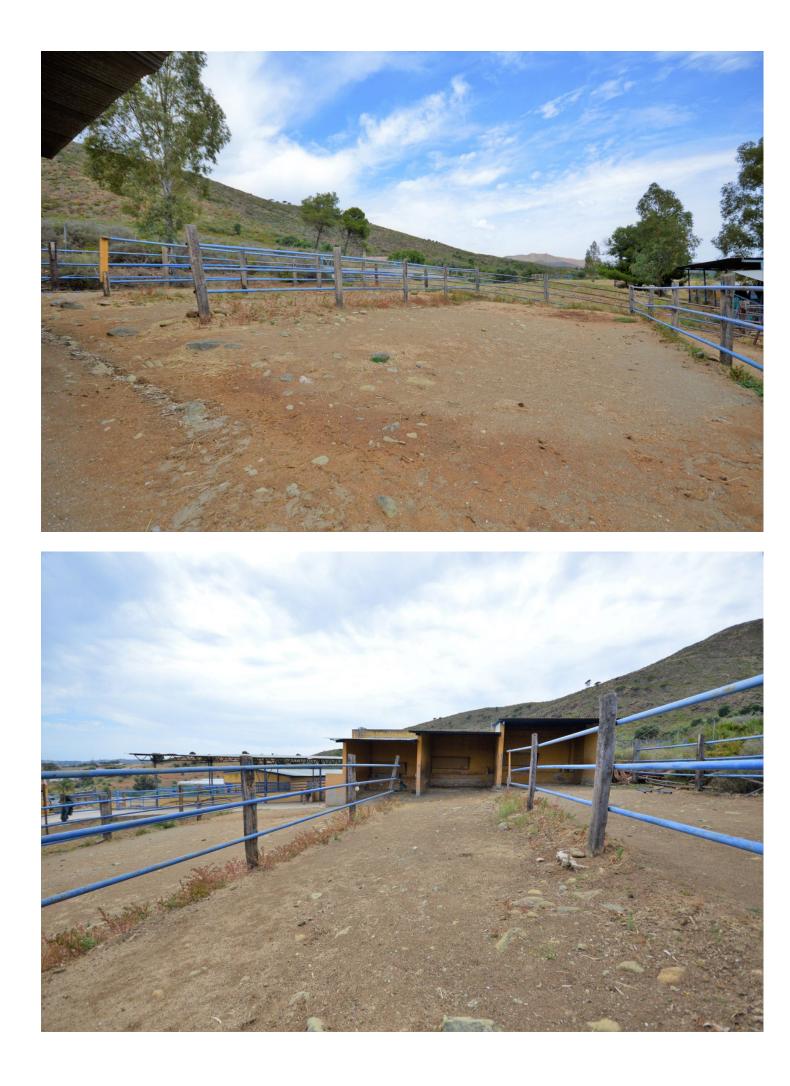

Fantastic and unique equestrian farm in an area surrounded by pine forests and Mediterranean vegetation. The complex is completely fenced and is located a few minutes by car from La Cala de Mijas, beaches and all kinds of services. The farm has an excellent location, being one of the best for sale right now in the province of Malaga, due to its size and facilities. In this property we can find 3 separate houses with 2 bedrooms, with kitchen, bathroom, terraces. Among the facilities, 2 courts can be distinguished, 1 of them covered with a small interior bar and bathrooms. 4 very spacious warehouses for the storage of hay and derivatives, 2 private wells, 1 big water tank and previously there were veterinary facilities, and several paddocks. 28 spacious boxes. An enjoyment for lovers of horse riding and nature. Make your reservation with us, it will not last long on the market.