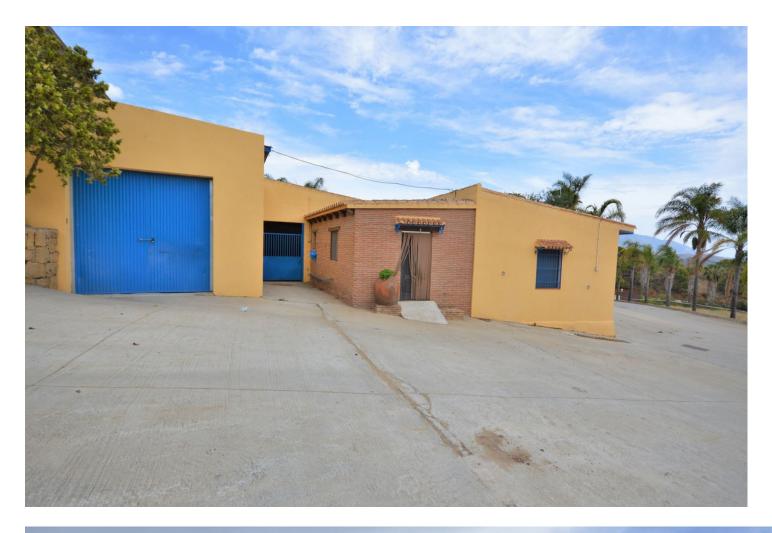

Fantastic and unique equestrian farm in an area surrounded by pine forests and Mediterranean vegetation. The complex is completely fenced and is located a few minutes by car from La Cala de Mijas, beaches and all kinds of services. The farm has an excellent location, being one of the best for sale right now in the province of Malaga, due to its size and facilities. In this property we can find 3 separate houses with 2 bedrooms, with kitchen, bathroom, terraces. Among the facilities, 2 courts can be distinguished, 1 of them covered with a small interior bar and bathrooms. 4 very spacious warehouses for the storage of hay and derivatives, 2 private wells, 1 big water tank and previously there were veterinary facilities, and several paddocks. 28 spacious boxes. An enjoyment for lovers of horse riding and nature. Make your reservation with us, it will not last long on the market.