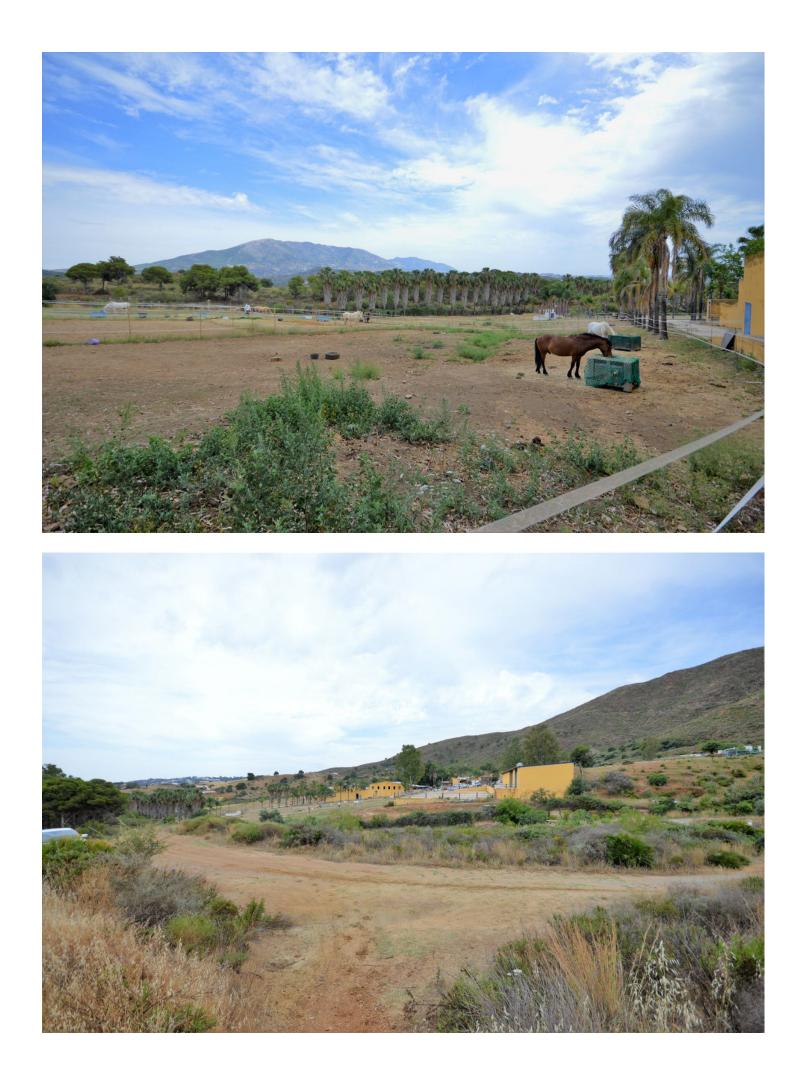

Fantastic and unique equestrian farm in an area surrounded by pine forests and Mediterranean vegetation. The complex is completely fenced and is located a few minutes by car from La Cala de Mijas, beaches and all kinds of services. The farm has an excellent location, being one of the best for sale right now in the province of Malaga, due to its size and facilities. In this property we can find 3 separate houses with 2 bedrooms, with kitchen, bathroom, terraces. Among the facilities, 2 courts can be distinguished, 1 of them covered with a small interior bar and bathrooms. 4 very spacious warehouses for the storage of hay and derivatives, 2 private wells, 1 big water tank and previously there were veterinary facilities, and several paddocks. 28 spacious boxes. An enjoyment for lovers of horse riding and nature. Make your reservation with us, it will not last long on the market.