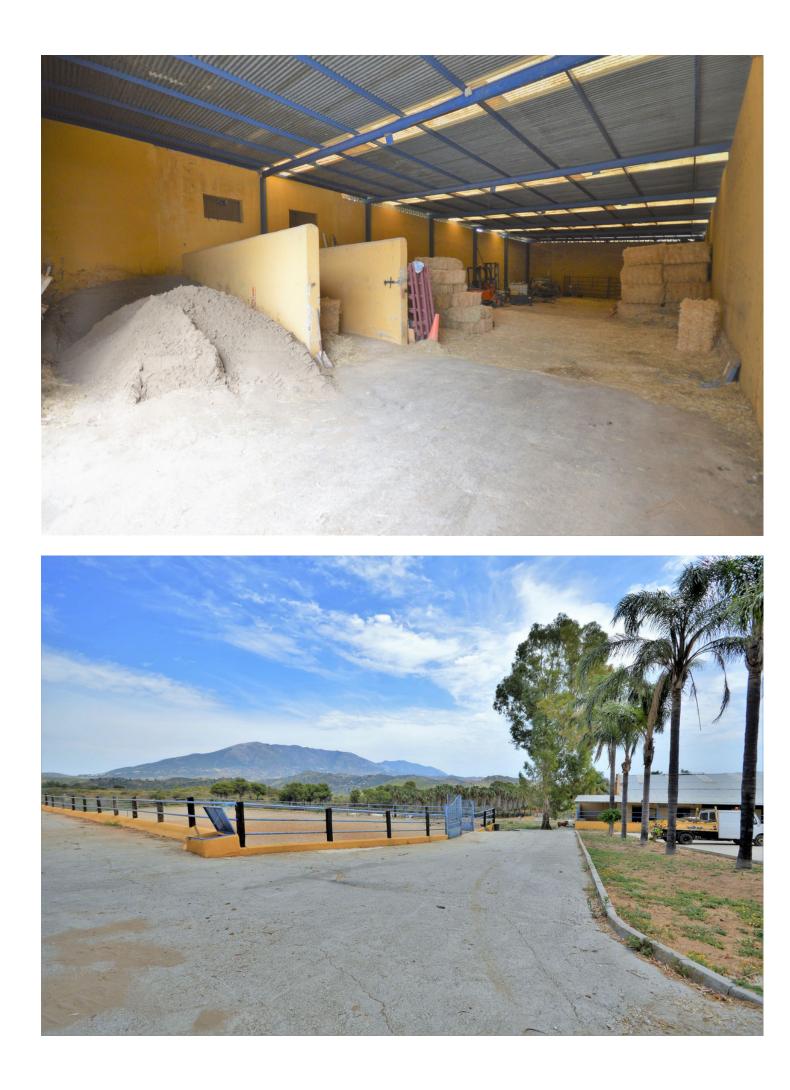

Fantastic and unique equestrian farm in an area surrounded by pine forests and Mediterranean vegetation. The complex is completely fenced and is located a few minutes by car from La Cala de Mijas, beaches and all kinds of services. The farm has an excellent location, being one of the best for sale right now in the province of Malaga, due to its size and facilities. In this property we can find 3 separate houses with 2 bedrooms, with kitchen, bathroom, terraces. Among the facilities, 2 courts can be distinguished, 1 of them covered with a small interior bar and bathrooms. 4 very spacious warehouses for the storage of hay and derivatives, 2 private wells, 1 big water tank and previously there were veterinary facilities, and several paddocks. 28 spacious boxes. An enjoyment for lovers of horse riding and nature. Make your reservation with us, it will not last long on the market.