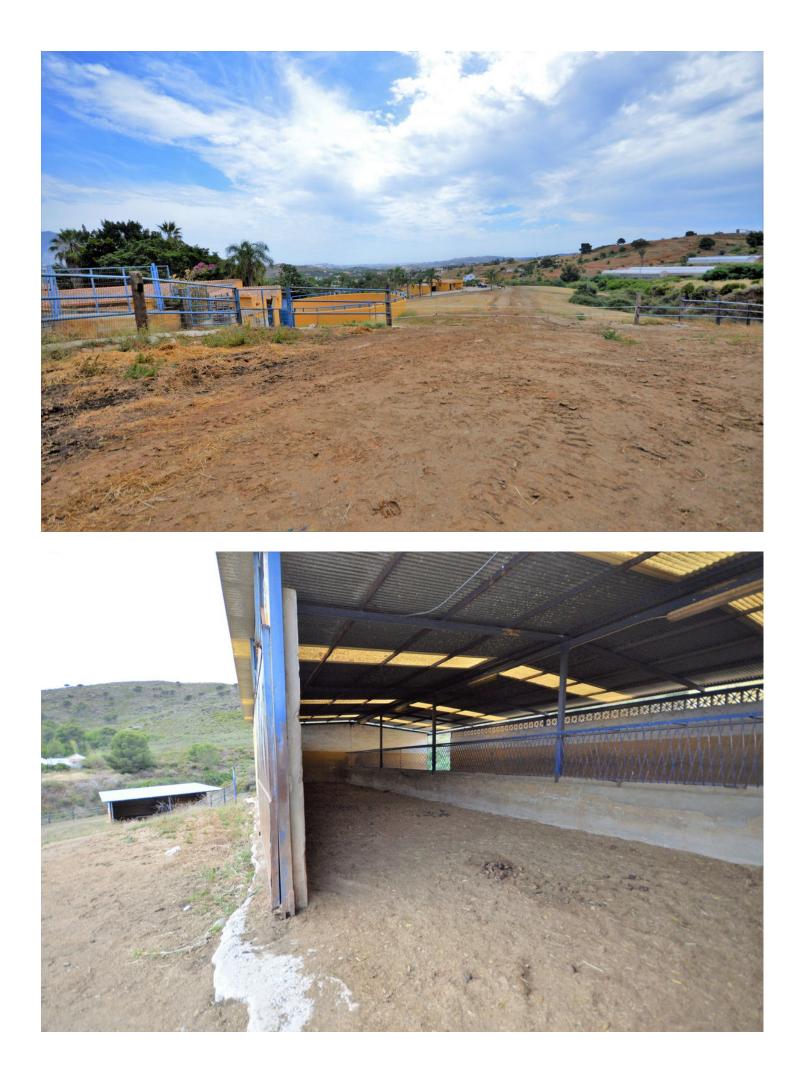

Fantastic and unique equestrian farm in an area surrounded by pine forests and Mediterranean vegetation. The complex is completely fenced and is located a few minutes by car from La Cala de Mijas, beaches and all kinds of services. The farm has an excellent location, being one of the best for sale right now in the province of Malaga, due to its size and facilities. In this property we can find 3 separate houses with 2 bedrooms, with kitchen, bathroom, terraces. Among the facilities, 2 courts can be distinguished, 1 of them covered with a small interior bar and bathrooms. 4 very spacious warehouses for the storage of hay and derivatives, 2 private wells, 1 big water tank and previously there were veterinary facilities, and several paddocks. 28 spacious boxes. An enjoyment for lovers of horse riding and nature. Make your reservation with us, it will not last long on the market.