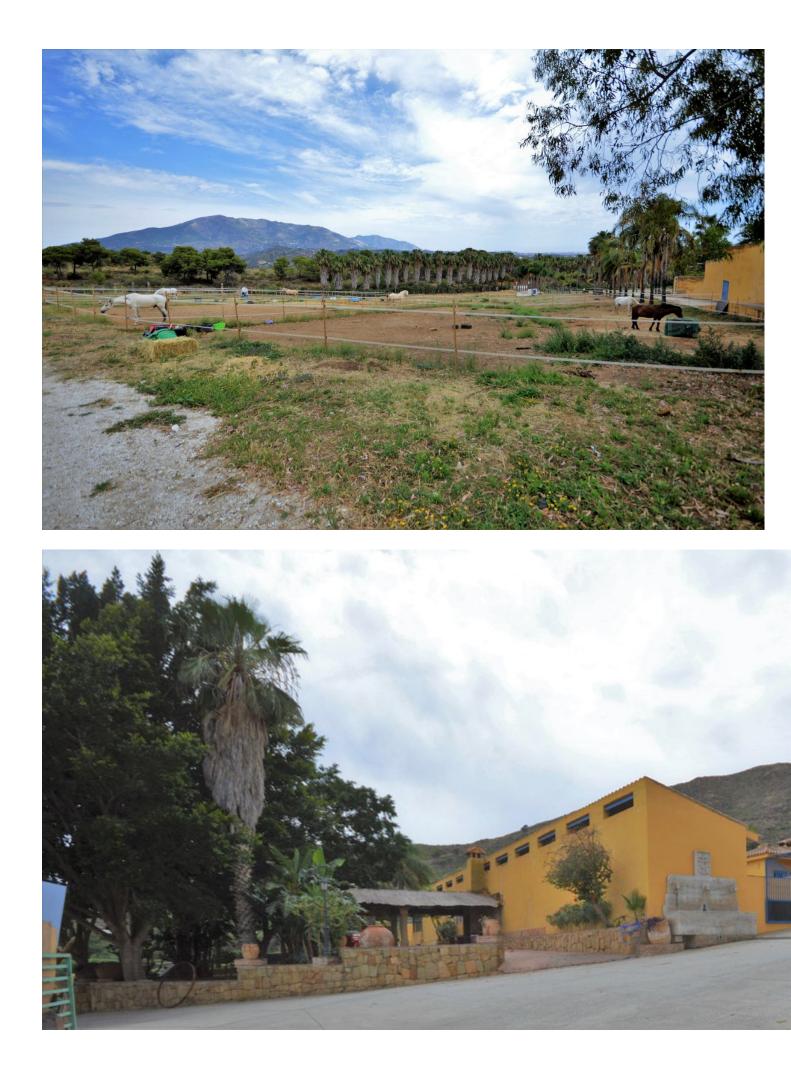

Fantastic and unique equestrian farm in an area surrounded by pine forests and Mediterranean vegetation. The complex is completely fenced and is located a few minutes by car from La Cala de Mijas, beaches and all kinds of services. The farm has an excellent location, being one of the best for sale right now in the province of Malaga, due to its size and facilities. In this property we can find 3 separate houses with 2 bedrooms, with kitchen, bathroom, terraces. Among the facilities, 2 courts can be distinguished, 1 of them covered with a small interior bar and bathrooms. 4 very spacious warehouses for the storage of hay and derivatives, 2 private wells, 1 big water tank and previously there were veterinary facilities, and several paddocks. 28 spacious boxes. An enjoyment for lovers of horse riding and nature. Make your reservation with us, it will not last long on the market.