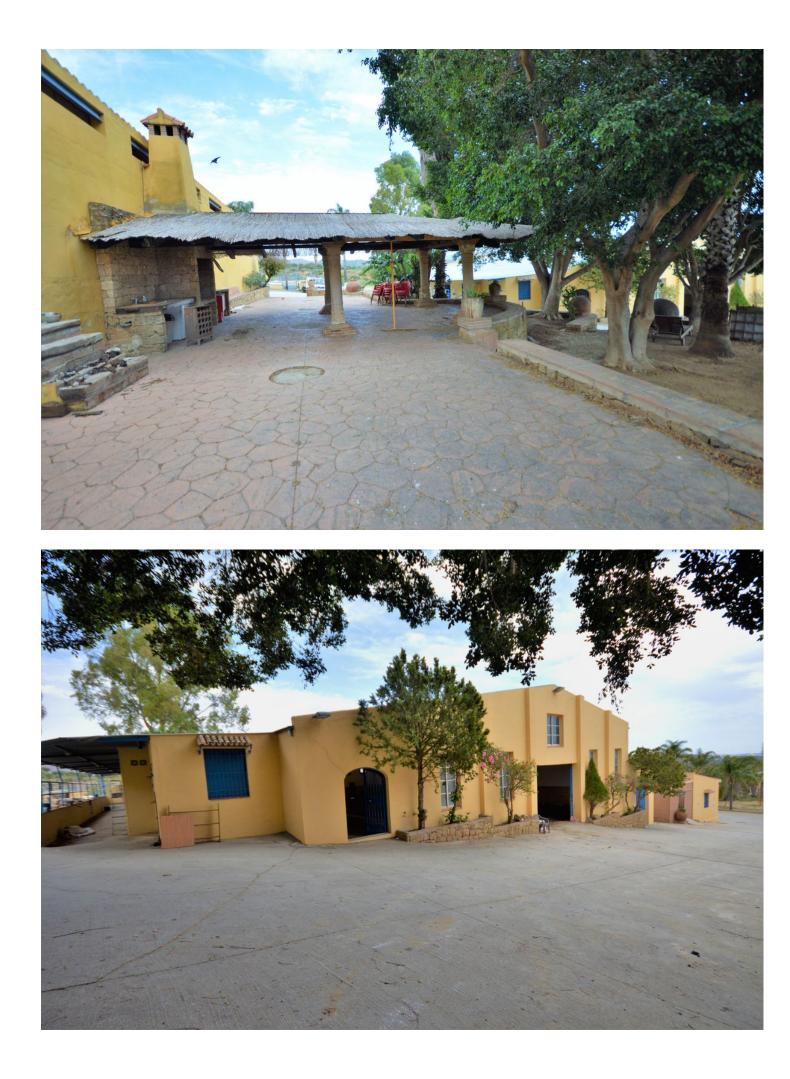

Fantastic and unique equestrian farm in an area surrounded by pine forests and Mediterranean vegetation. The complex is completely fenced and is located a few minutes by car from La Cala de Mijas, beaches and all kinds of services. The farm has an excellent location, being one of the best for sale right now in the province of Malaga, due to its size and facilities. In this property we can find 3 separate houses with 2 bedrooms, with kitchen, bathroom, terraces. Among the facilities, 2 courts can be distinguished, 1 of them covered with a small interior bar and bathrooms. 4 very spacious warehouses for the storage of hay and derivatives, 2 private wells, 1 big water tank and previously there were veterinary facilities, and several paddocks. 28 spacious boxes. An enjoyment for lovers of horse riding and nature. Make your reservation with us, it will not last long on the market.