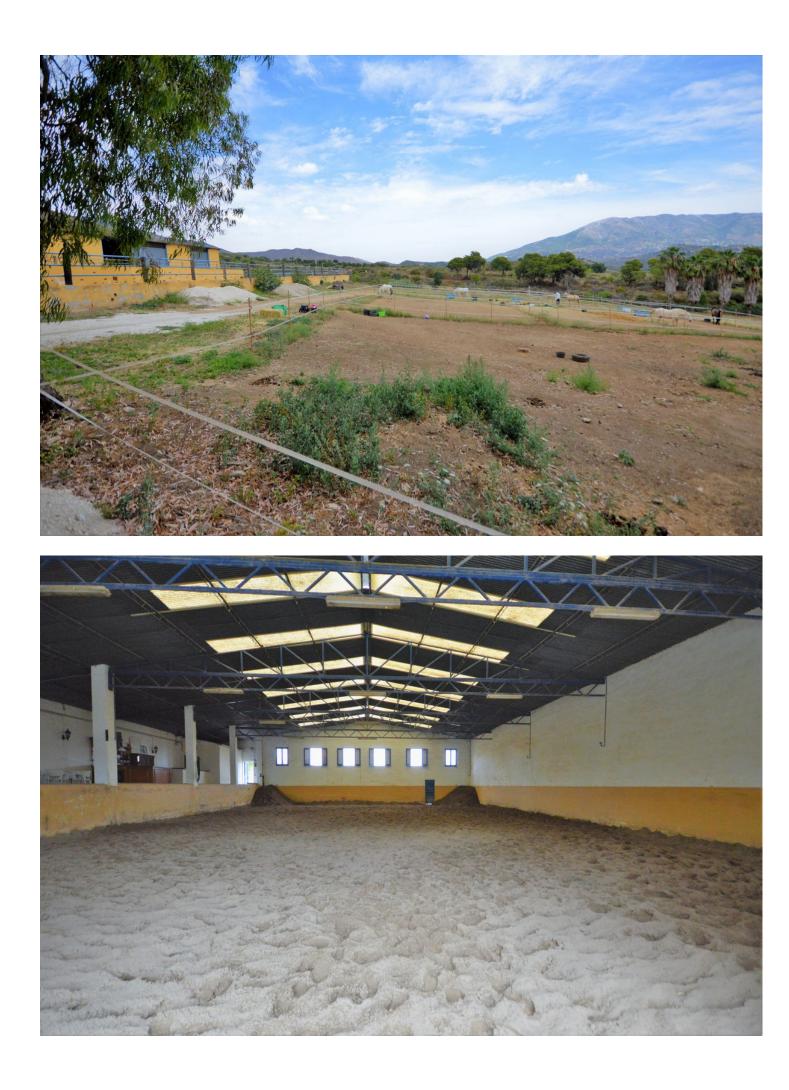

Fantastic and unique equestrian farm in an area surrounded by pine forests and Mediterranean vegetation. The complex is completely fenced and is located a few minutes by car from La Cala de Mijas, beaches and all kinds of services. The farm has an excellent location, being one of the best for sale right now in the province of Malaga, due to its size and facilities. In this property we can find 3 separate houses with 2 bedrooms, with kitchen, bathroom, terraces. Among the facilities, 2 courts can be distinguished, 1 of them covered with a small interior bar and bathrooms. 4 very spacious warehouses for the storage of hay and derivatives, 2 private wells, 1 big water tank and previously there were veterinary facilities, and several paddocks. 28 spacious boxes. An enjoyment for lovers of horse riding and nature. Make your reservation with us, it will not last long on the market.