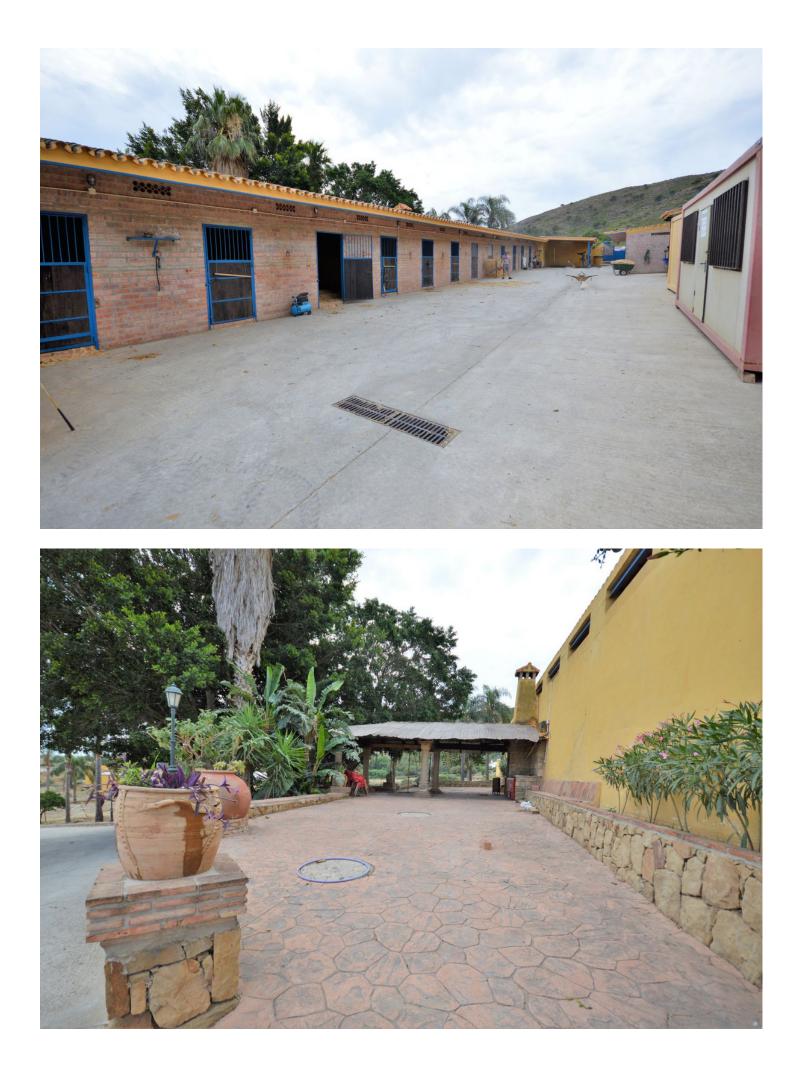

Fantastic and unique equestrian farm in an area surrounded by pine forests and Mediterranean vegetation. The complex is completely fenced and is located a few minutes by car from La Cala de Mijas, beaches and all kinds of services. The farm has an excellent location, being one of the best for sale right now in the province of Malaga, due to its size and facilities. In this property we can find 3 separate houses with 2 bedrooms, with kitchen, bathroom, terraces. Among the facilities, 2 courts can be distinguished, 1 of them covered with a small interior bar and bathrooms. 4 very spacious warehouses for the storage of hay and derivatives, 2 private wells, 1 big water tank and previously there were veterinary facilities, and several paddocks. 28 spacious boxes. An enjoyment for lovers of horse riding and nature. Make your reservation with us, it will not last long on the market.