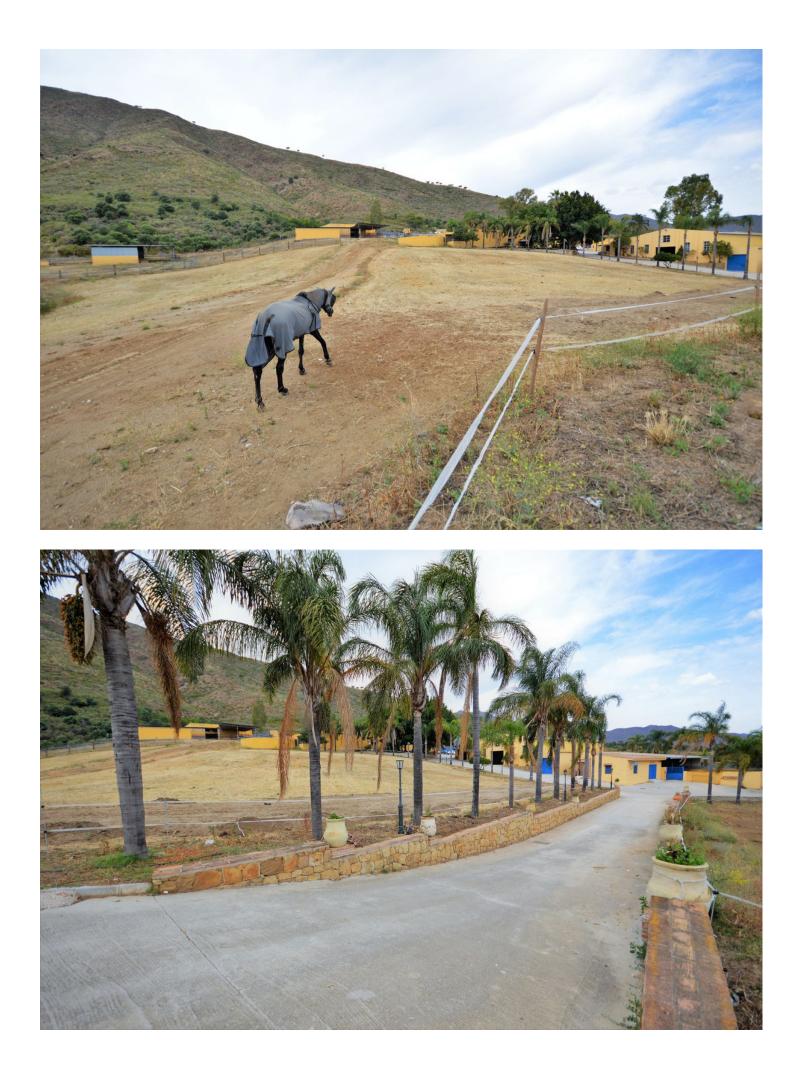

Fantastic and unique equestrian farm in an area surrounded by pine forests and Mediterranean vegetation. The complex is completely fenced and is located a few minutes by car from La Cala de Mijas, beaches and all kinds of services. The farm has an excellent location, being one of the best for sale right now in the province of Malaga, due to its size and facilities. In this property we can find 3 separate houses with 2 bedrooms, with kitchen, bathroom, terraces. Among the facilities, 2 courts can be distinguished, 1 of them covered with a small interior bar and bathrooms. 4 very spacious warehouses for the storage of hay and derivatives, 2 private wells, 1 big water tank and previously there were veterinary facilities, and several paddocks. 28 spacious boxes. An enjoyment for lovers of horse riding and nature. Make your reservation with us, it will not last long on the market.