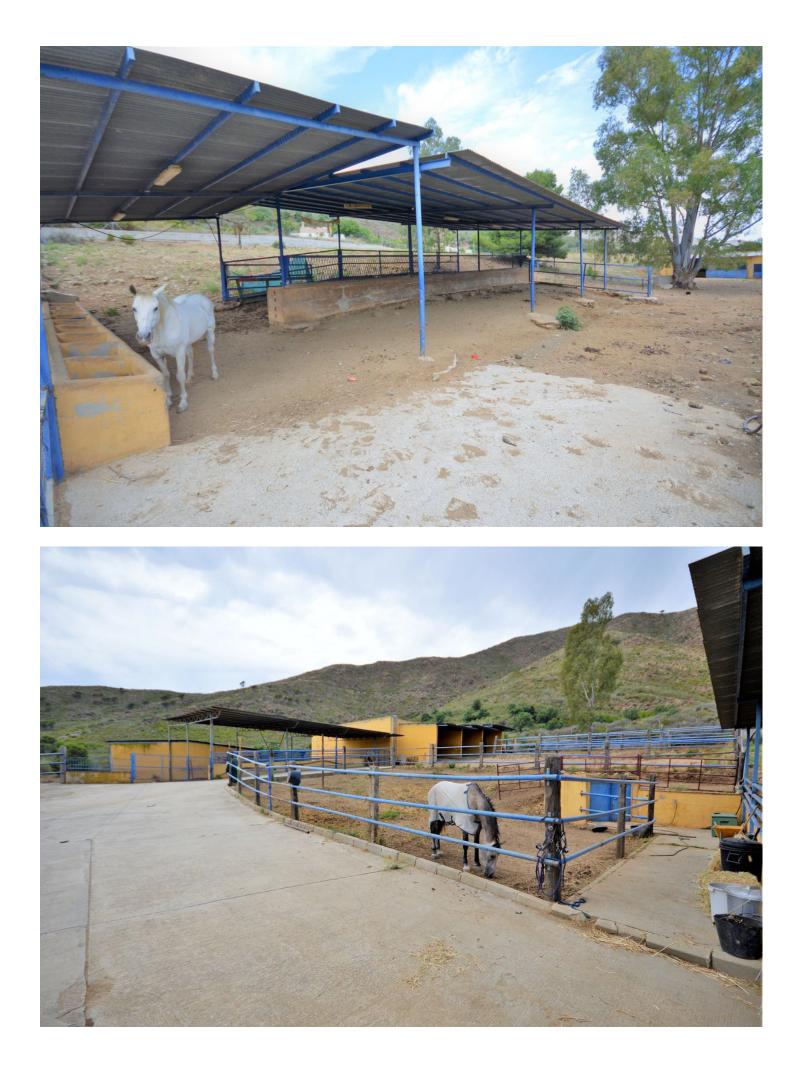

Fantastic and unique equestrian farm in an area surrounded by pine forests and Mediterranean vegetation. The complex is completely fenced and is located a few minutes by car from La Cala de Mijas, beaches and all kinds of services. The farm has an excellent location, being one of the best for sale right now in the province of Malaga, due to its size and facilities. In this property we can find 3 separate houses with 2 bedrooms, with kitchen, bathroom, terraces. Among the facilities, 2 courts can be distinguished, 1 of them covered with a small interior bar and bathrooms. 4 very spacious warehouses for the storage of hay and derivatives, 2 private wells, 1 big water tank and previously there were veterinary facilities, and several paddocks. 28 spacious boxes. An enjoyment for lovers of horse riding and nature. Make your reservation with us, it will not last long on the market.