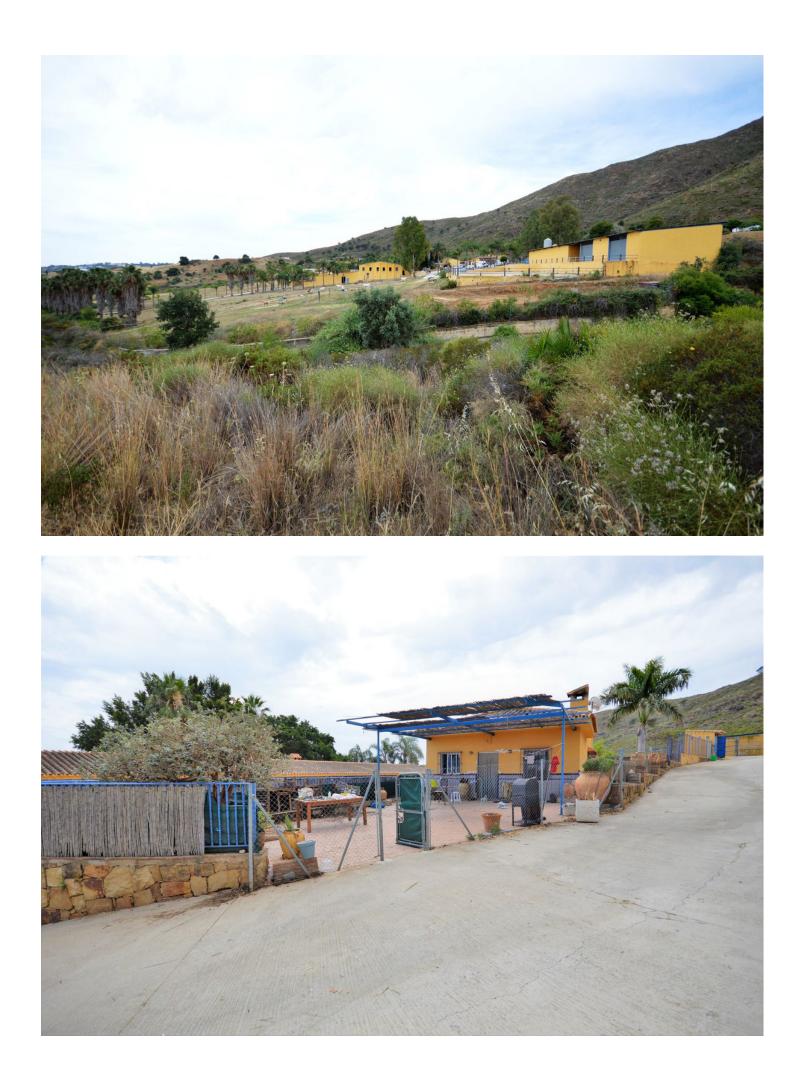

Fantastic and unique equestrian farm in an area surrounded by pine forests and Mediterranean vegetation. The complex is completely fenced and is located a few minutes by car from La Cala de Mijas, beaches and all kinds of services. The farm has an excellent location, being one of the best for sale right now in the province of Malaga, due to its size and facilities. In this property we can find 3 separate houses with 2 bedrooms, with kitchen, bathroom, terraces. Among the facilities, 2 courts can be distinguished, 1 of them covered with a small interior bar and bathrooms. 4 very spacious warehouses for the storage of hay and derivatives, 2 private wells, 1 big water tank and previously there were veterinary facilities, and several paddocks. 28 spacious boxes. An enjoyment for lovers of horse riding and nature. Make your reservation with us, it will not last long on the market.