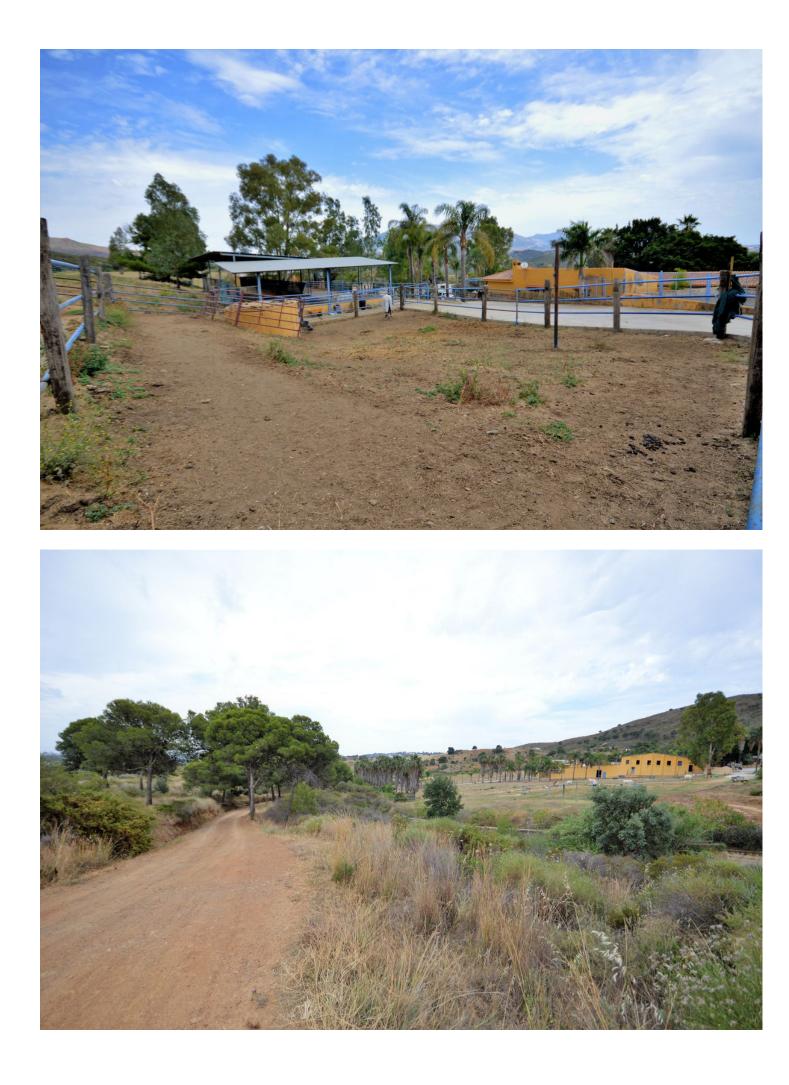

Fantastic and unique equestrian farm in an area surrounded by pine forests and Mediterranean vegetation. The complex is completely fenced and is located a few minutes by car from La Cala de Mijas, beaches and all kinds of services. The farm has an excellent location, being one of the best for sale right now in the province of Malaga, due to its size and facilities. In this property we can find 3 separate houses with 2 bedrooms, with kitchen, bathroom, terraces. Among the facilities, 2 courts can be distinguished, 1 of them covered with a small interior bar and bathrooms. 4 very spacious warehouses for the storage of hay and derivatives, 2 private wells, 1 big water tank and previously there were veterinary facilities, and several paddocks. 28 spacious boxes. An enjoyment for lovers of horse riding and nature. Make your reservation with us, it will not last long on the market.