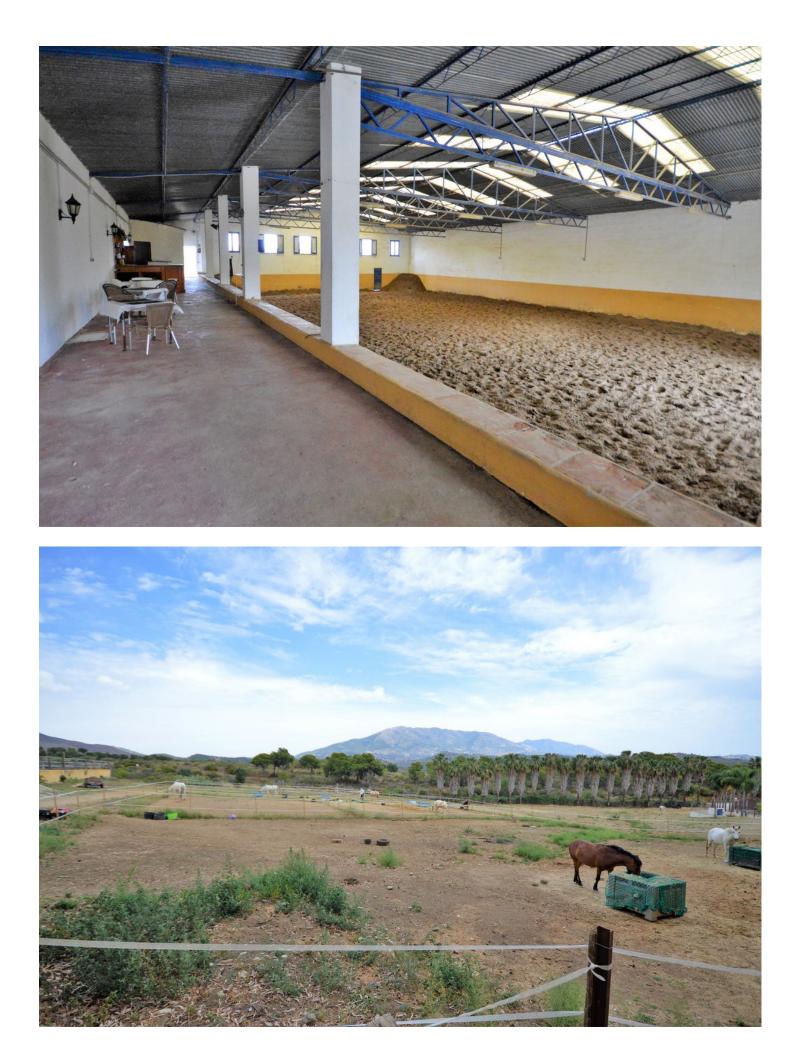

Fantastic and unique equestrian farm in an area surrounded by pine forests and Mediterranean vegetation. The complex is completely fenced and is located a few minutes by car from La Cala de Mijas, beaches and all kinds of services. The farm has an excellent location, being one of the best for sale right now in the province of Malaga, due to its size and facilities. In this property we can find 3 separate houses with 2 bedrooms, with kitchen, bathroom, terraces. Among the facilities, 2 courts can be distinguished, 1 of them covered with a small interior bar and bathrooms. 4 very spacious warehouses for the storage of hay and derivatives, 2 private wells, 1 big water tank and previously there were veterinary facilities, and several paddocks. 28 spacious boxes. An enjoyment for lovers of horse riding and nature. Make your reservation with us, it will not last long on the market.