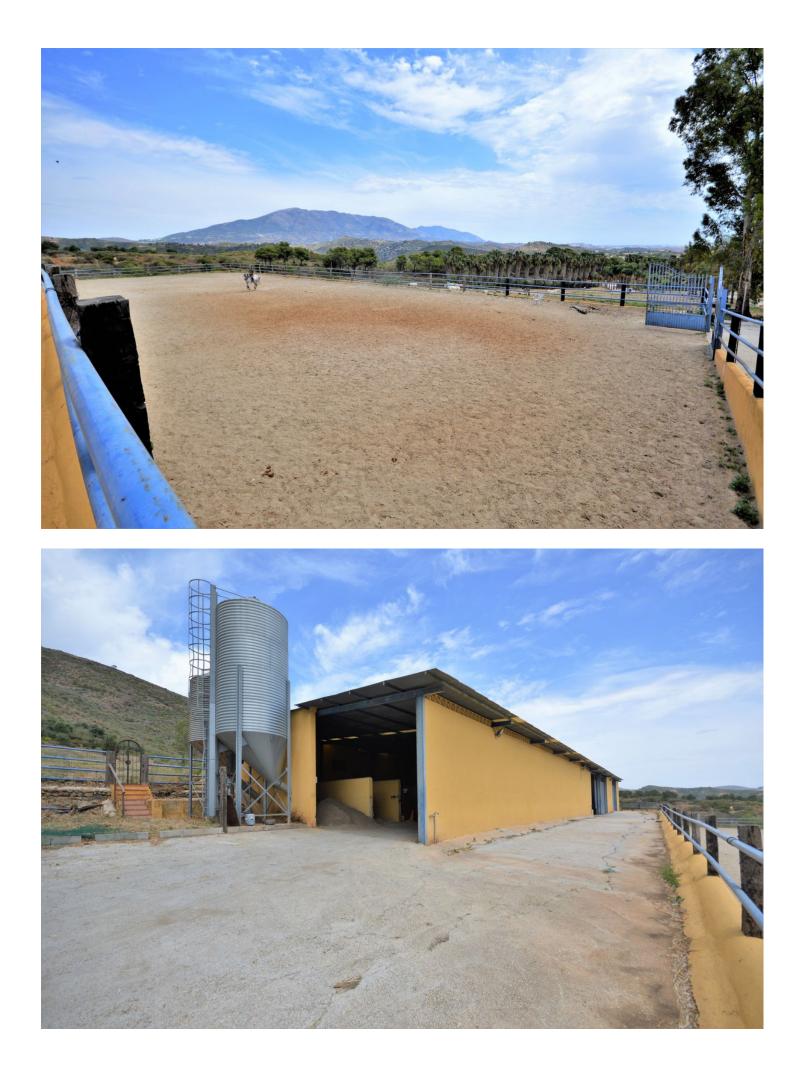

Fantastic and unique equestrian farm in an area surrounded by pine forests and Mediterranean vegetation. The complex is completely fenced and is located a few minutes by car from La Cala de Mijas, beaches and all kinds of services. The farm has an excellent location, being one of the best for sale right now in the province of Malaga, due to its size and facilities. In this property we can find 3 separate houses with 2 bedrooms, with kitchen, bathroom, terraces. Among the facilities, 2 courts can be distinguished, 1 of them covered with a small interior bar and bathrooms. 4 very spacious warehouses for the storage of hay and derivatives, 2 private wells, 1 big water tank and previously there were veterinary facilities, and several paddocks. 28 spacious boxes. An enjoyment for lovers of horse riding and nature. Make your reservation with us, it will not last long on the market.