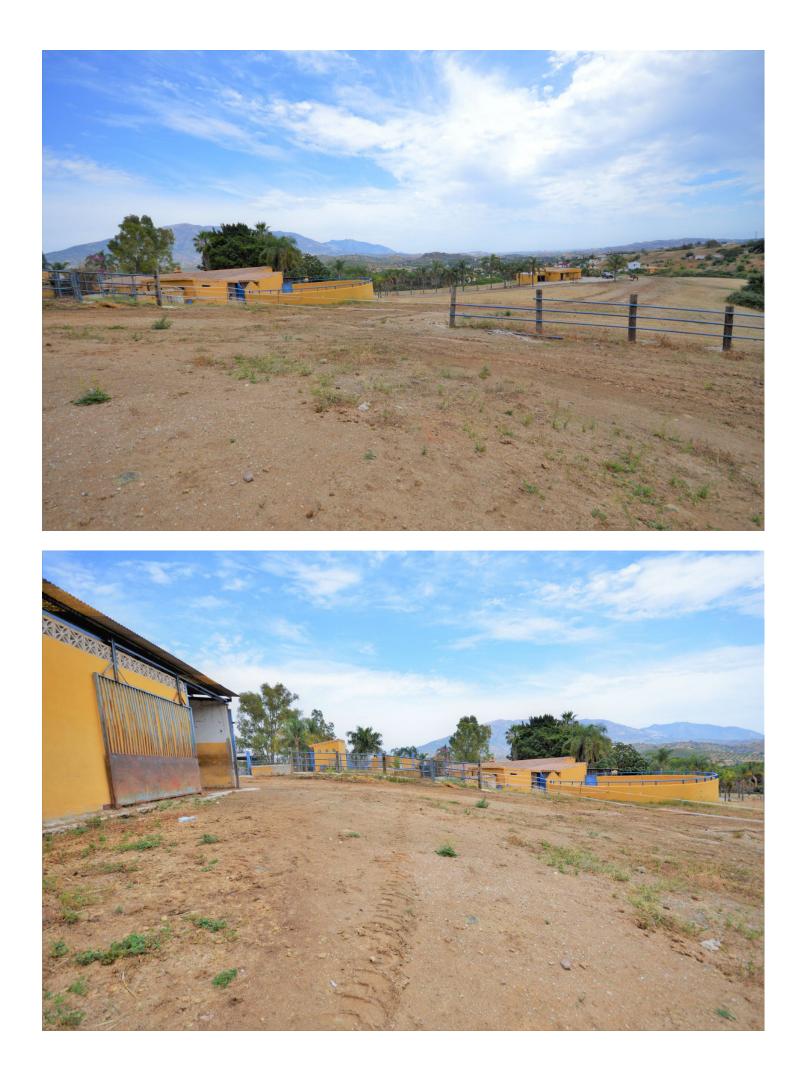

Fantastic and unique equestrian farm in an area surrounded by pine forests and Mediterranean vegetation. The complex is completely fenced and is located a few minutes by car from La Cala de Mijas, beaches and all kinds of services. The farm has an excellent location, being one of the best for sale right now in the province of Malaga, due to its size and facilities. In this property we can find 3 separate houses with 2 bedrooms, with kitchen, bathroom, terraces. Among the facilities, 2 courts can be distinguished, 1 of them covered with a small interior bar and bathrooms. 4 very spacious warehouses for the storage of hay and derivatives, 2 private wells, 1 big water tank and previously there were veterinary facilities, and several paddocks. 28 spacious boxes. An enjoyment for lovers of horse riding and nature. Make your reservation with us, it will not last long on the market.