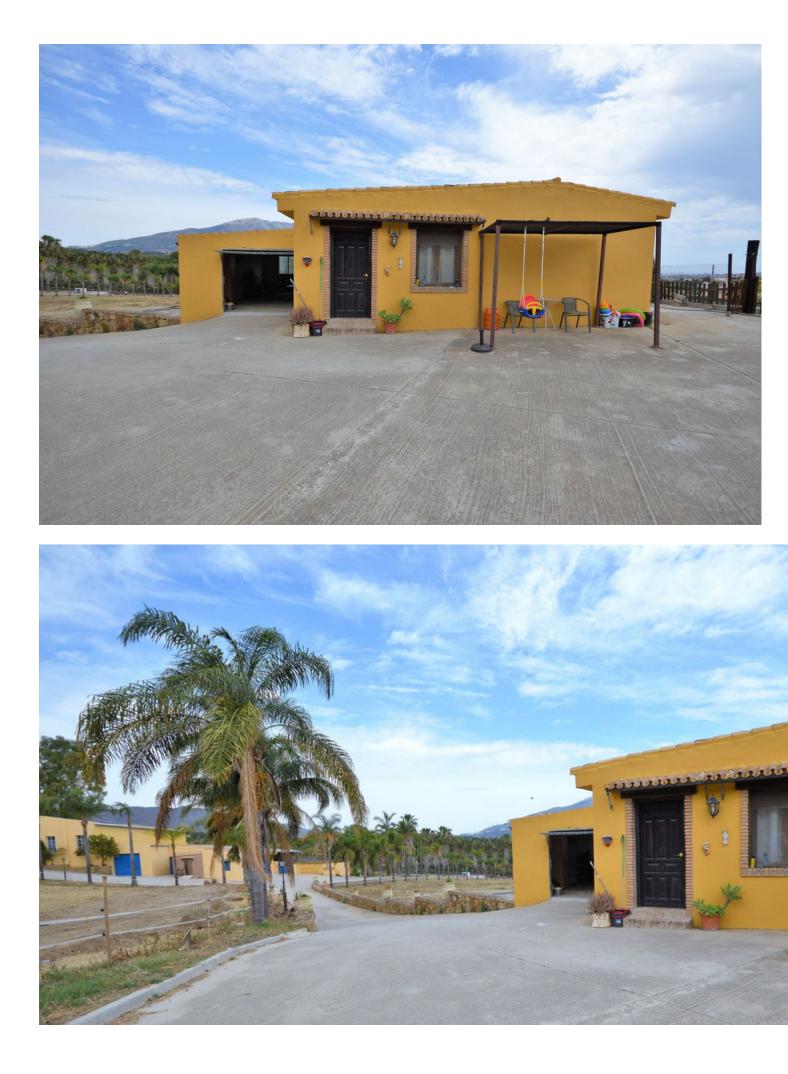

Fantastic and unique equestrian farm in an area surrounded by pine forests and Mediterranean vegetation. The complex is completely fenced and is located a few minutes by car from La Cala de Mijas, beaches and all kinds of services. The farm has an excellent location, being one of the best for sale right now in the province of Malaga, due to its size and facilities. In this property we can find 3 separate houses with 2 bedrooms, with kitchen, bathroom, terraces. Among the facilities, 2 courts can be distinguished, 1 of them covered with a small interior bar and bathrooms. 4 very spacious warehouses for the storage of hay and derivatives, 2 private wells, 1 big water tank and previously there were veterinary facilities, and several paddocks. 28 spacious boxes. An enjoyment for lovers of horse riding and nature. Make your reservation with us, it will not last long on the market.