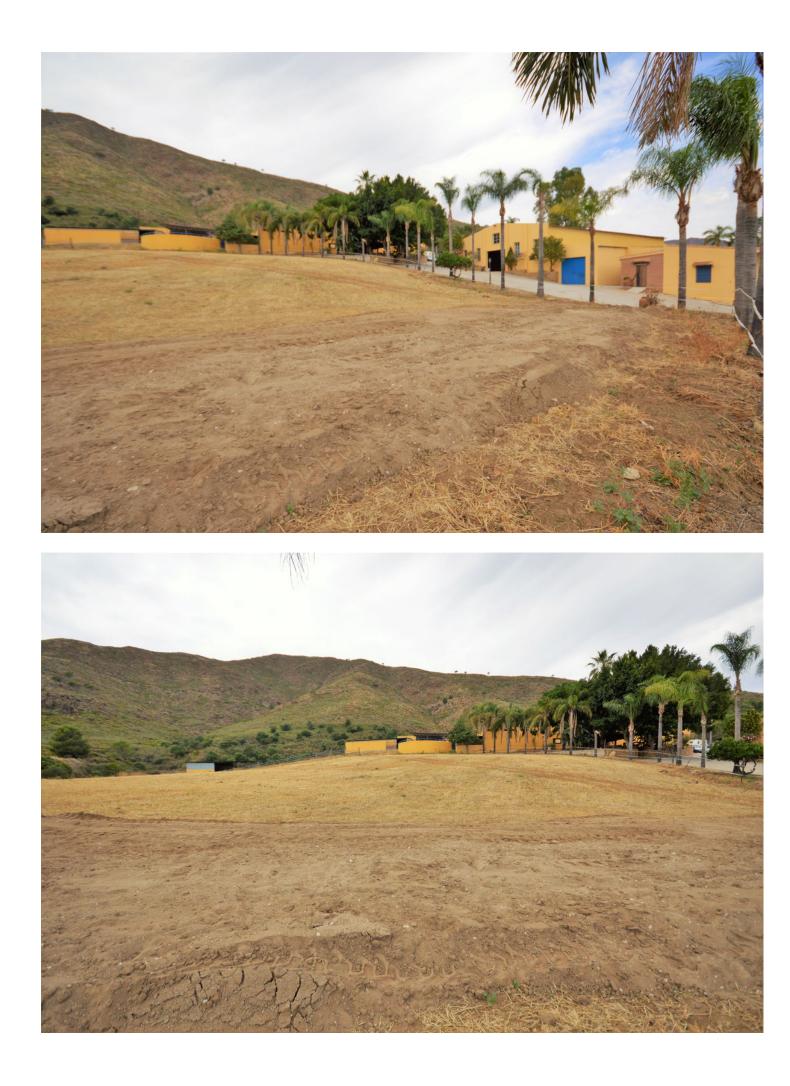

Fantastic and unique equestrian farm in an area surrounded by pine forests and Mediterranean vegetation. The complex is completely fenced and is located a few minutes by car from La Cala de Mijas, beaches and all kinds of services. The farm has an excellent location, being one of the best for sale right now in the province of Malaga, due to its size and facilities. In this property we can find 3 separate houses with 2 bedrooms, with kitchen, bathroom, terraces. Among the facilities, 2 courts can be distinguished, 1 of them covered with a small interior bar and bathrooms. 4 very spacious warehouses for the storage of hay and derivatives, 2 private wells, 1 big water tank and previously there were veterinary facilities, and several paddocks. 28 spacious boxes. An enjoyment for lovers of horse riding and nature. Make your reservation with us, it will not last long on the market.