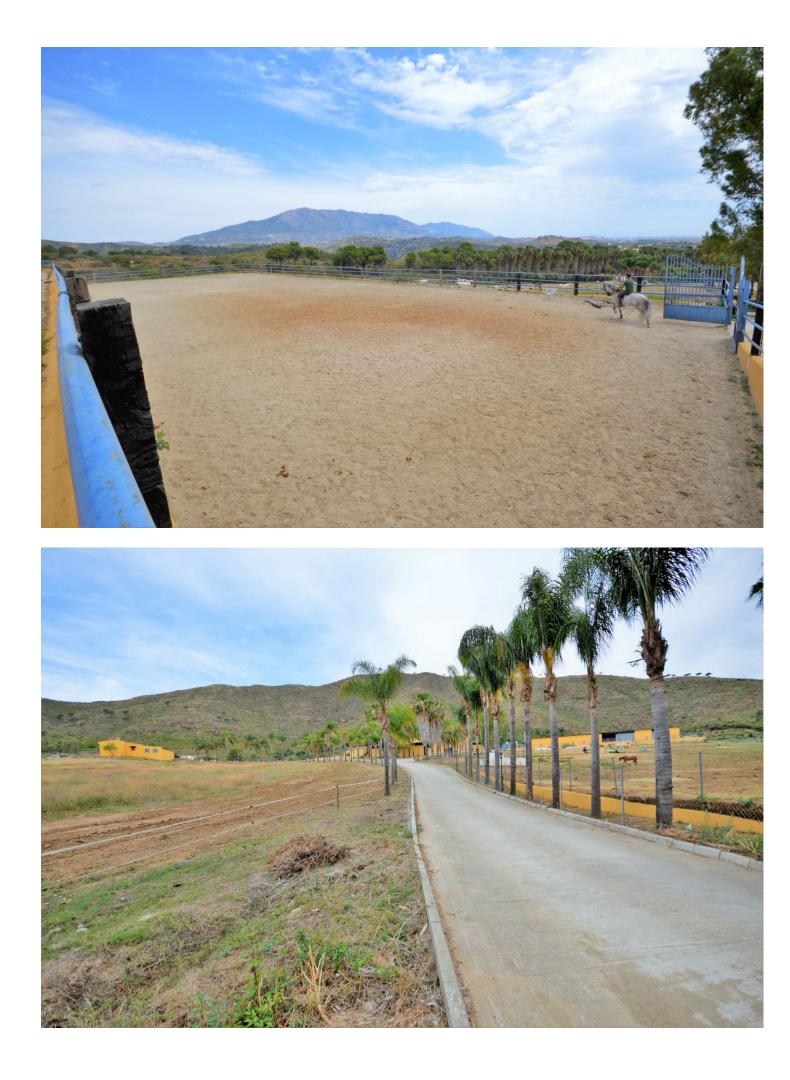

Fantastic and unique equestrian farm in an area surrounded by pine forests and Mediterranean vegetation. The complex is completely fenced and is located a few minutes by car from La Cala de Mijas, beaches and all kinds of services. The farm has an excellent location, being one of the best for sale right now in the province of Malaga, due to its size and facilities. In this property we can find 3 separate houses with 2 bedrooms, with kitchen, bathroom, terraces. Among the facilities, 2 courts can be distinguished, 1 of them covered with a small interior bar and bathrooms. 4 very spacious warehouses for the storage of hay and derivatives, 2 private wells, 1 big water tank and previously there were veterinary facilities, and several paddocks. 28 spacious boxes. An enjoyment for lovers of horse riding and nature. Make your reservation with us, it will not last long on the market.