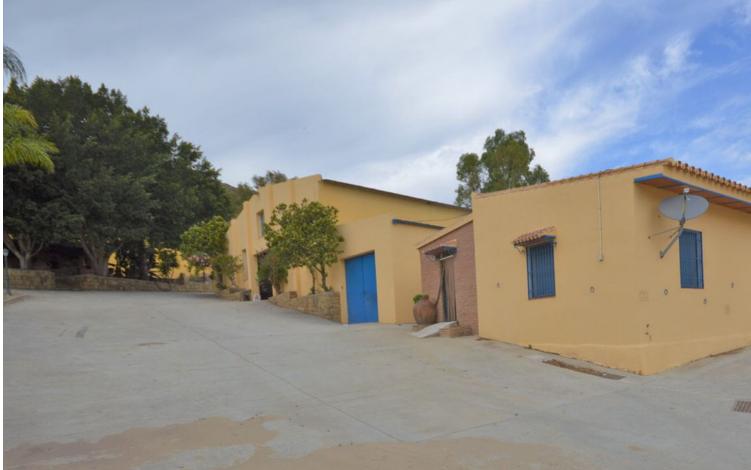

Fantastic and unique equestrian farm in an area surrounded by pine forests and Mediterranean vegetation. The complex is completely fenced and is located a few minutes by car from La Cala de Mijas, beaches and all kinds of services. The farm has an excellent location, being one of the best for sale right now in the province of Malaga, due to its size and facilities. In this property we can find 3 separate houses with 2 bedrooms, with kitchen, bathroom, terraces. Among the facilities, 2 courts can be distinguished, 1 of them covered with a small interior bar and bathrooms. 4 very spacious warehouses for the storage of hay and derivatives, 2 private wells, 1 big water tank and previously there were veterinary facilities, and several paddocks. 28 spacious boxes. An enjoyment for lovers of horse riding and nature. Make your reservation with us, it will not last long on the market.