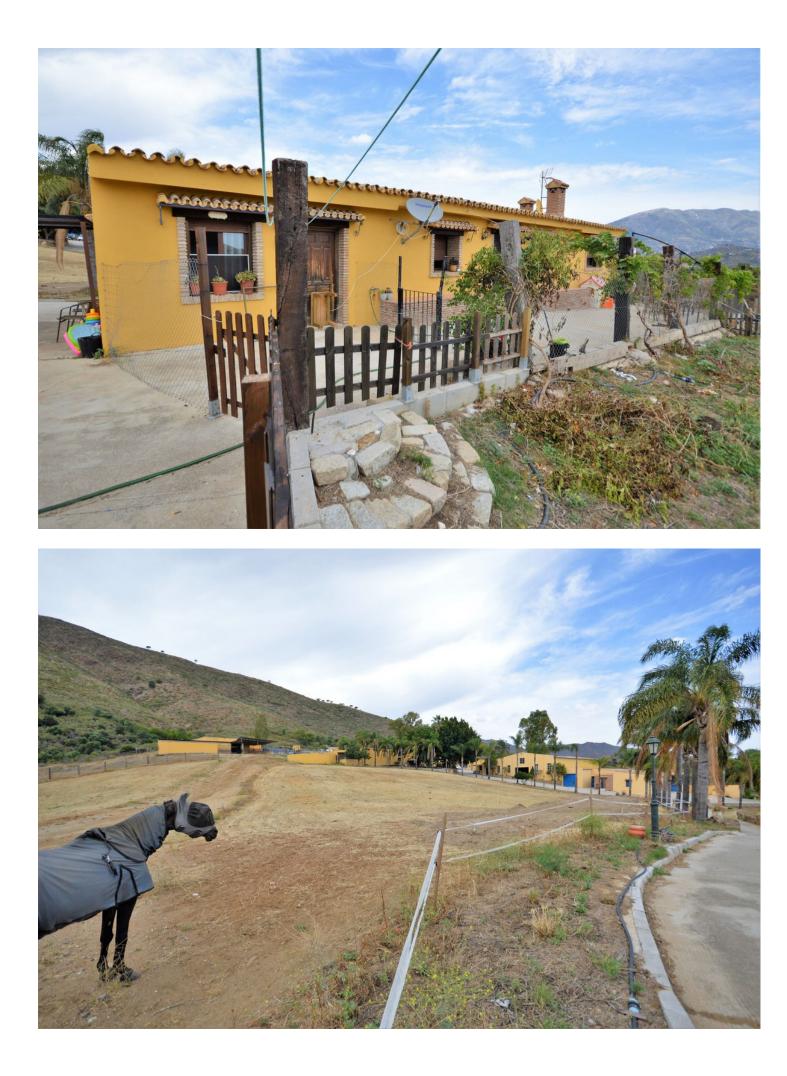

Fantastic and unique equestrian farm in an area surrounded by pine forests and Mediterranean vegetation. The complex is completely fenced and is located a few minutes by car from La Cala de Mijas, beaches and all kinds of services. The farm has an excellent location, being one of the best for sale right now in the province of Malaga, due to its size and facilities. In this property we can find 3 separate houses with 2 bedrooms, with kitchen, bathroom, terraces. Among the facilities, 2 courts can be distinguished, 1 of them covered with a small interior bar and bathrooms. 4 very spacious warehouses for the storage of hay and derivatives, 2 private wells, 1 big water tank and previously there were veterinary facilities, and several paddocks. 28 spacious boxes. An enjoyment for lovers of horse riding and nature. Make your reservation with us, it will not last long on the market.