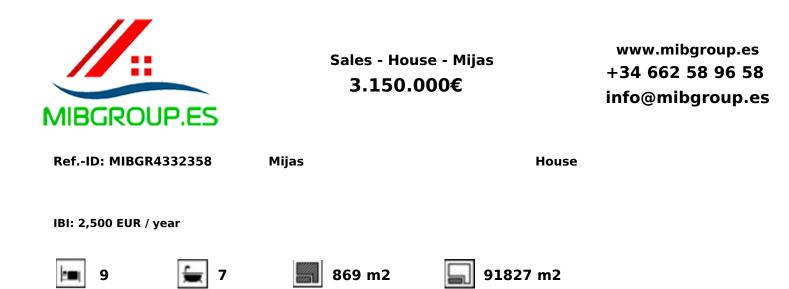

Fantastic and unique equestrian farm in an area surrounded by pine forests and Mediterranean vegetation. The complex is completely fenced and is located a few minutes by car from La Cala de Mijas, beaches and all kinds of services. The farm has an excellent location, being one of the best for sale right now in the province of Malaga, due to its size and facilities. In this property we can find 3 separate houses with 2 bedrooms, with kitchen, bathroom, terraces. Among the facilities, 2 courts can be distinguished, 1 of them covered with a small interior bar and bathrooms. 4 very spacious warehouses for the storage of hay and derivatives, 2 private wells, 1 big water tank and previously there were veterinary facilities, and several paddocks. 28 spacious boxes. An enjoyment for lovers of horse riding and nature. Make your reservation with us, it will not last long on the market.