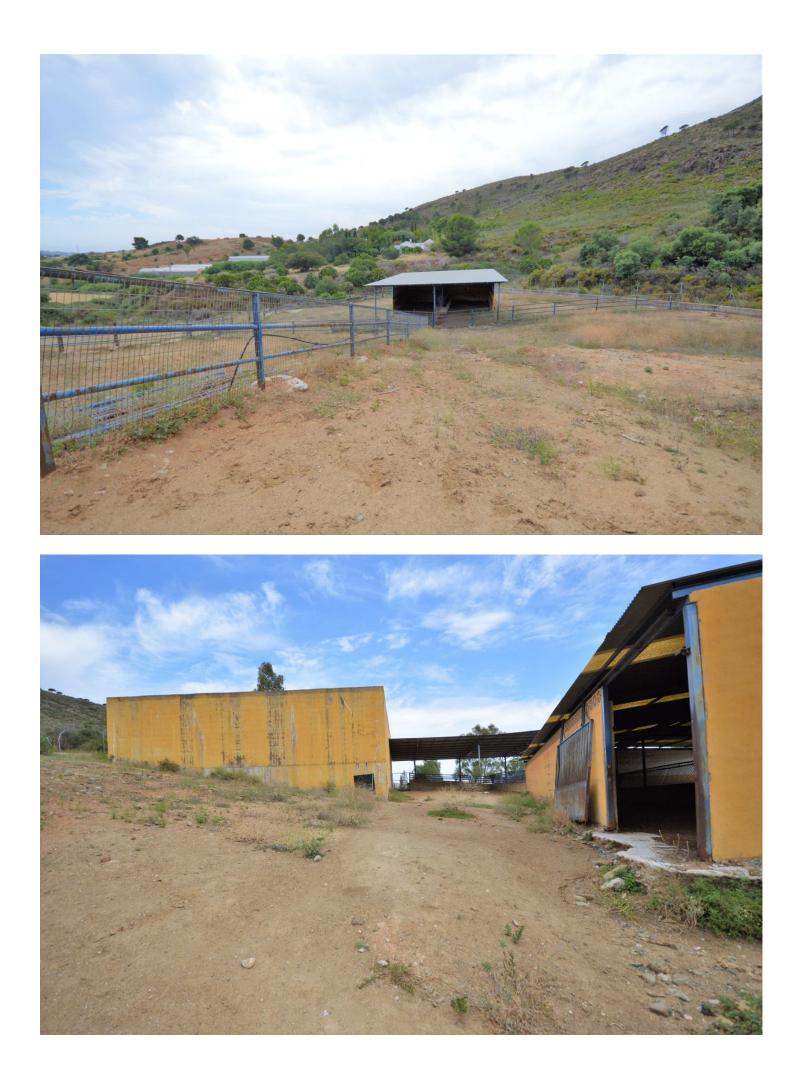

Fantastic and unique equestrian farm in an area surrounded by pine forests and Mediterranean vegetation. The complex is completely fenced and is located a few minutes by car from La Cala de Mijas, beaches and all kinds of services. The farm has an excellent location, being one of the best for sale right now in the province of Malaga, due to its size and facilities. In this property we can find 3 separate houses with 2 bedrooms, with kitchen, bathroom, terraces. Among the facilities, 2 courts can be distinguished, 1 of them covered with a small interior bar and bathrooms. 4 very spacious warehouses for the storage of hay and derivatives, 2 private wells, 1 big water tank and previously there were veterinary facilities, and several paddocks. 28 spacious boxes. An enjoyment for lovers of horse riding and nature. Make your reservation with us, it will not last long on the market.