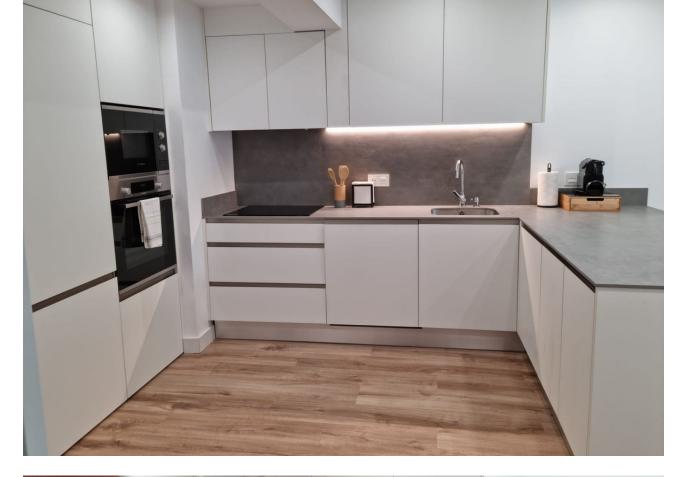

Elegant apartment, TOTALLY RENOVATED, LOCATED ON THE BEACH SIDE, perfect LOCATION, in the heart of the center of Marbella, about 100 meters from the seafront, the beach and just a few steps from a wide range of commercial, leisure and Ready to move in!! It is completely renovated, with the best qualities, it is oriented to the south and North, which makes it very bright. When we entered, we found a spacious living-dining room and a modern open kitchen, making the space a place to enjoy with the family. It has 4 bedrooms and 4 bathrooms. The master bedroom is spacious and has its bathroom en suite, all the bedrooms have built in wardrobes. Furthermore, the building has a community pool and 2 lifts. Is possible to buy an underground parking space for the car, in the same building, price 35.000.