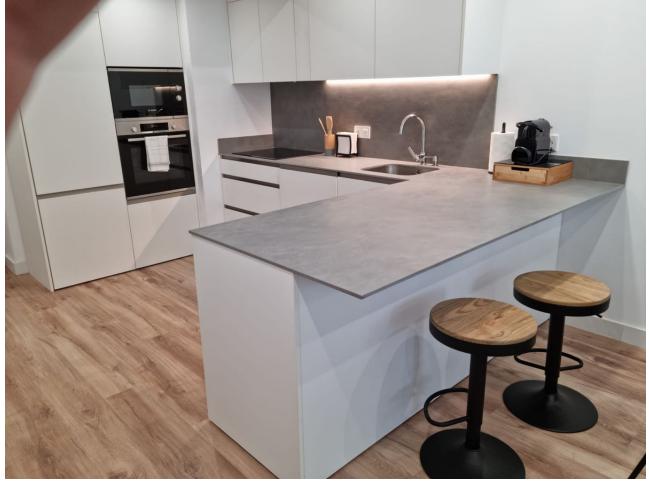

Elegant apartment, TOTALLY RENOVATED, LOCATED ON THE BEACH SIDE, perfect LOCATION, in the heart of the center of Marbella, about 100 meters from the seafront, the beach and just a few steps from a wide range of commercial, leisure and Ready to move in!! It is completely renovated, with the best qualities, it is oriented to the south and North, which makes it very bright. When we entered, we found a spacious living-dining room and a modern open kitchen, making the space a place to enjoy with the family. It has 4 bedrooms and 4 bathrooms. The master bedroom is spacious and has its bathroom en suite, all the bedrooms have built in wardrobes. Furthermore, the building has a community pool and 2 lifts. Is possible to buy an underground parking space for the car, in the same building, price 35.000.