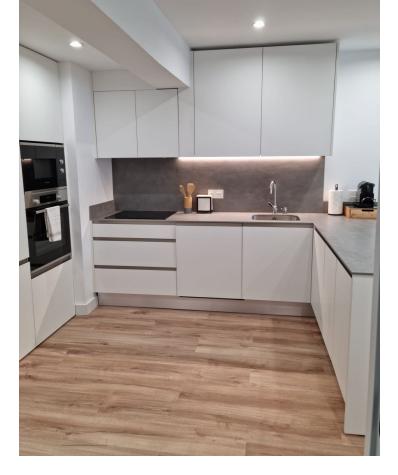

Elegant apartment, TOTALLY RENOVATED, LOCATED ON THE BEACH SIDE, perfect LOCATION, in the heart of the center of Marbella, about 100 meters from the seafront, the beach and just a few steps from a wide range of commercial, leisure and Ready to move in!! It is completely renovated, with the best qualities, it is oriented to the south and North, which makes it very bright. When we entered, we found a spacious living-dining room and a modern open kitchen, making the space a place to enjoy with the family. It has 4 bedrooms and 4 bathrooms. The master bedroom is spacious and has its bathroom en suite, all the bedrooms have built in wardrobes. Furthermore, the building has a community pool and 2 lifts. Is possible to buy an underground parking space for the car, in the same building, price 35.000.