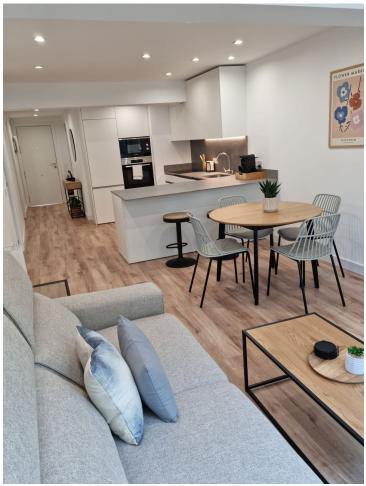

Elegant apartment, TOTALLY RENOVATED, LOCATED ON THE BEACH SIDE, perfect LOCATION, in the heart of the center of Marbella, about 100 meters from the seafront, the beach and just a few steps from a wide range of commercial, leisure and Ready to move in!! It is completely renovated, with the best qualities, it is oriented to the south and North, which makes it very bright. When we entered, we found a spacious living-dining room and a modern open kitchen, making the space a place to enjoy with the family. It has 4 bedrooms and 4 bathrooms. The master bedroom is spacious and has its bathroom en suite, all the bedrooms have built in wardrobes. Furthermore, the building has a community pool and 2 lifts. Is possible to buy an underground parking space for the car, in the same building, price 35.000.