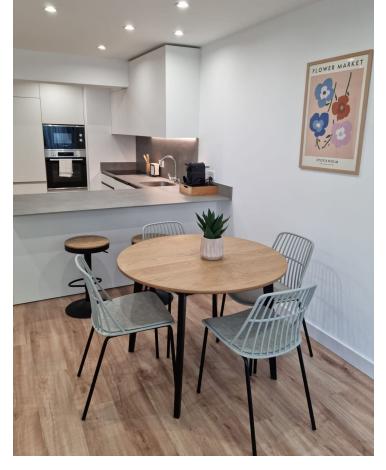

Elegant apartment, TOTALLY RENOVATED, LOCATED ON THE BEACH SIDE, perfect LOCATION, in the heart of the center of Marbella, about 100 meters from the seafront, the beach and just a few steps from a wide range of commercial, leisure and Ready to move in!! It is completely renovated, with the best qualities, it is oriented to the south and North, which makes it very bright. When we entered, we found a spacious living-dining room and a modern open kitchen, making the space a place to enjoy with the family. It has 4 bedrooms and 4 bathrooms. The master bedroom is spacious and has its bathroom en suite, all the bedrooms have built in wardrobes. Furthermore, the building has a community pool and 2 lifts. Is possible to buy an underground parking space for the car, in the same building, price 35.000.