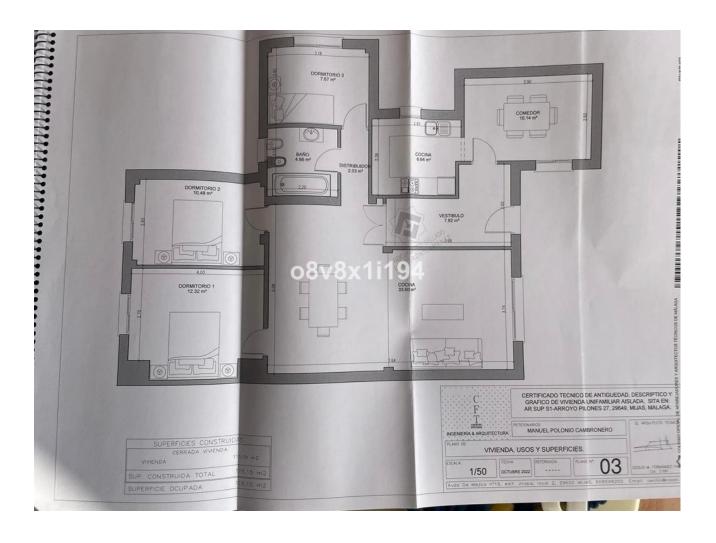

## Sales - House - Mijas Costa 319.319€

www.mibgroup.es +34 662 58 96 58 info@mibgroup.es

Ref.-ID: MIBGR4340002 Mijas Costa House

3

1

115 m<sup>2</sup>

2012 m2

With a total area of 2,100 square meters, this rectangular land offers an excellent opportunity to build the house of your dreams or develop a residential project. One of the outstanding features of this land is the presence of a house to renovate, which offers the possibility of taking advantage of the existing structure and transforming it into a personalized home. Additionally, the land has space at both the front and rear, offering flexibility and possibilities to expand the property, create gardens or install additional amenities. The location of this land is privileged, as it is located in Mijas Costa, an area known for its natural beauty and peaceful atmosphere. Within walking distance, you can access beaches, restaurants, shops and essential services. In addition, Mijas Costa has an excellent connection with the main transport routes, which makes it easy to travel to other areas of interest. Don't miss the opportunity to acquire this land with great potential. Its size, location and the possibilities it offers make it an attractive option both for those looking to build their ideal home and for investors looking for opportunities in the real estate market. For more information and conditions of sale, do not hesitate to contact us. Come discover the potential of this land in Mijas Costa! This property is marketed through the Multivexclusiva system, which implies that any management carried out in relation to its purchase and sale must be carried out through our agency. For this reason, we ask you to contact us directly without directly bothering the owners or occupants of the property.