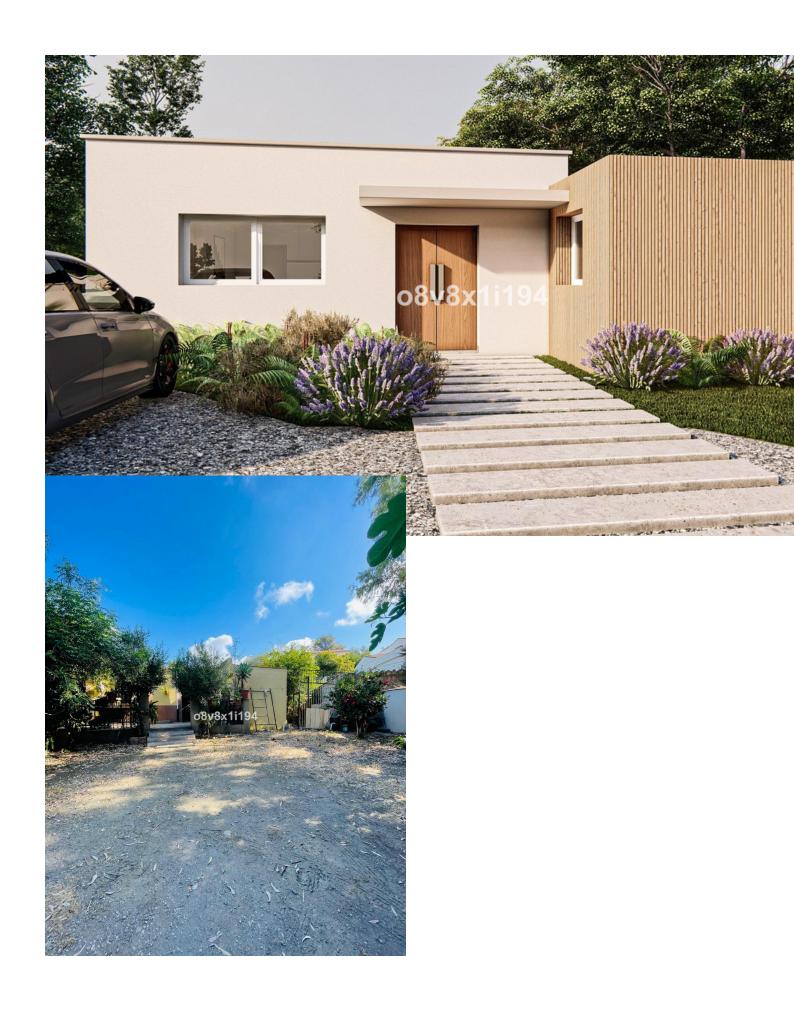

## Sales - House - Mijas Costa 319.319€

www.mibgroup.es +34 662 58 96 58 info@mibgroup.es

Ref.-ID: MIBGR4340002 Mijas Costa House

3

1

115 m<sup>2</sup>

2012 m2

With a total area of 2,100 square meters, this rectangular land offers an excellent opportunity to build the house of your dreams or develop a residential project. One of the outstanding features of this land is the presence of a house to renovate, which offers the possibility of taking advantage of the existing structure and transforming it into a personalized home. Additionally, the land has space at both the front and rear, offering flexibility and possibilities to expand the property, create gardens or install additional amenities. The location of this land is privileged, as it is located in Mijas Costa, an area known for its natural beauty and peaceful atmosphere. Within walking distance, you can access beaches, restaurants, shops and essential services. In addition, Mijas Costa has an excellent connection with the main transport routes, which makes it easy to travel to other areas of interest. Don't miss the opportunity to acquire this land with great potential. Its size, location and the possibilities it offers make it an attractive option both for those looking to build their ideal home and for investors looking for opportunities in the real estate market. For more information and conditions of sale, do not hesitate to contact us. Come discover the potential of this land in Mijas Costa! This property is marketed through the Multivexclusiva system, which implies that any management carried out in relation to its purchase and sale must be carried out through our agency. For this reason, we ask you to contact us directly without directly bothering the owners or occupants of the property.