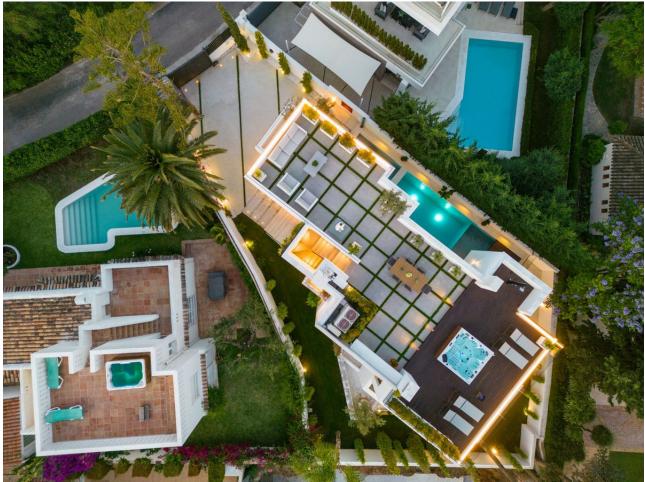

## Features Covered Terrace Lift Fitted Wardrobes Near Transport Private Terrace Solarium Sauna Ensuite Bathroom Access for people with reduced mobility

- Marble Flooring
- Jacuzzi Double Glazing
- Security
- Gated Complex

Parking Open Private

Pool ✓ Private

503 m2

Kitchen Fully Fitted

Utilities Electricity Drinkable Water Telephone