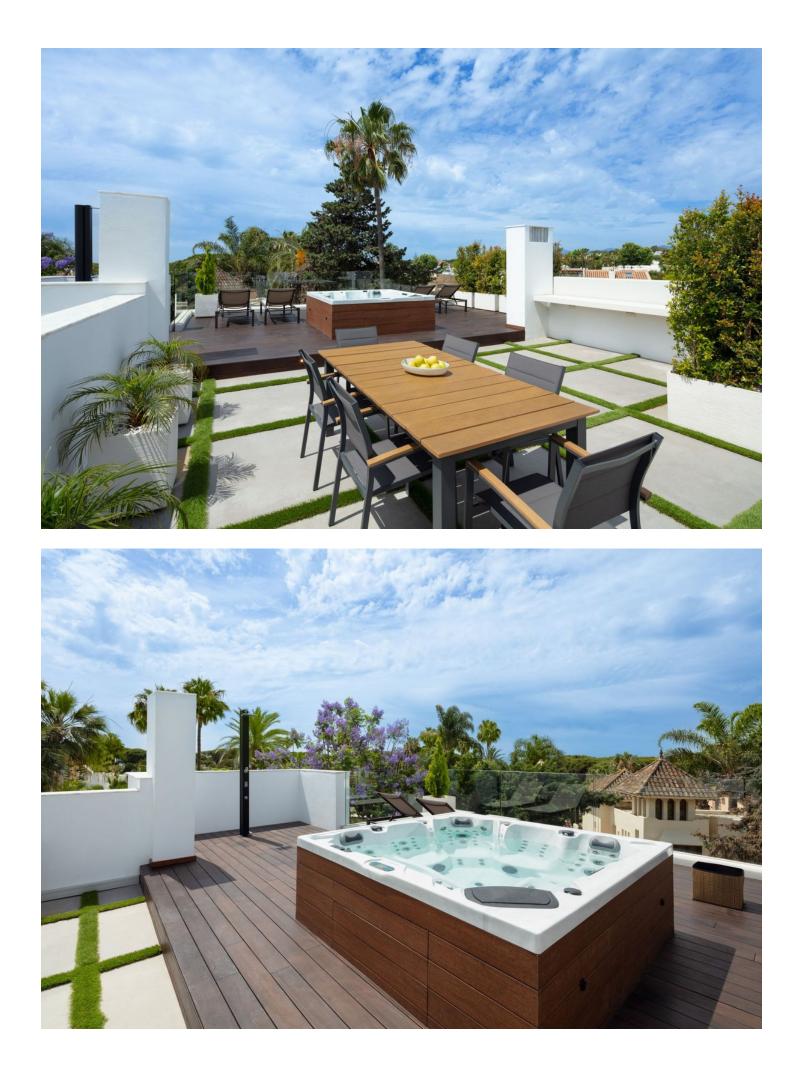

Welcome to Villa du Cèdre, nestled in a prestigious beachfront urbanization. This residence offers an exceptional living environment with easy access to the beach and all the amenities of the Golden Mile. Located in an exclusive residential neighborhood, this five-bedroom property offers privacy and tranquility. Enjoy moments of relaxation in your own private spa, jacuzzi, and steam room. Every detail has been carefully thought out to allow you to recharge in a serene environment. Villa du Cèdre is equipped with state-of-the-art home automation system, allowing you to easily control lighting, heating, air conditioning, and much more. High-end materials such as Negro Marquina marble and stone have been used to create luxurious living spaces. Enjoy every moment in an atmosphere of absolute comfort. Located just a short walk from the center of Marbella, this villa offers easy access to a multitude of restaurants, luxury shops, and cultural activities. You can enjoy everything this sought-after destination has to offer while benefiting from a peaceful setting near the sea. Don't miss this unique opportunity to own an exceptional villa in one of the most sought-after locations in Marbella. Make an appointment now to discover Villa du Cèdre and let yourself be captivated by its timeless charm.

## Features Covered Terrace Lift Fitted Wardrobes Near Transport Private Terrace Solarium Sauna Ensuite Bathroom Access for people with reduced mobility

- Marble Flooring
- Jacuzzi Double Glazing
- Security
- Gated Complex