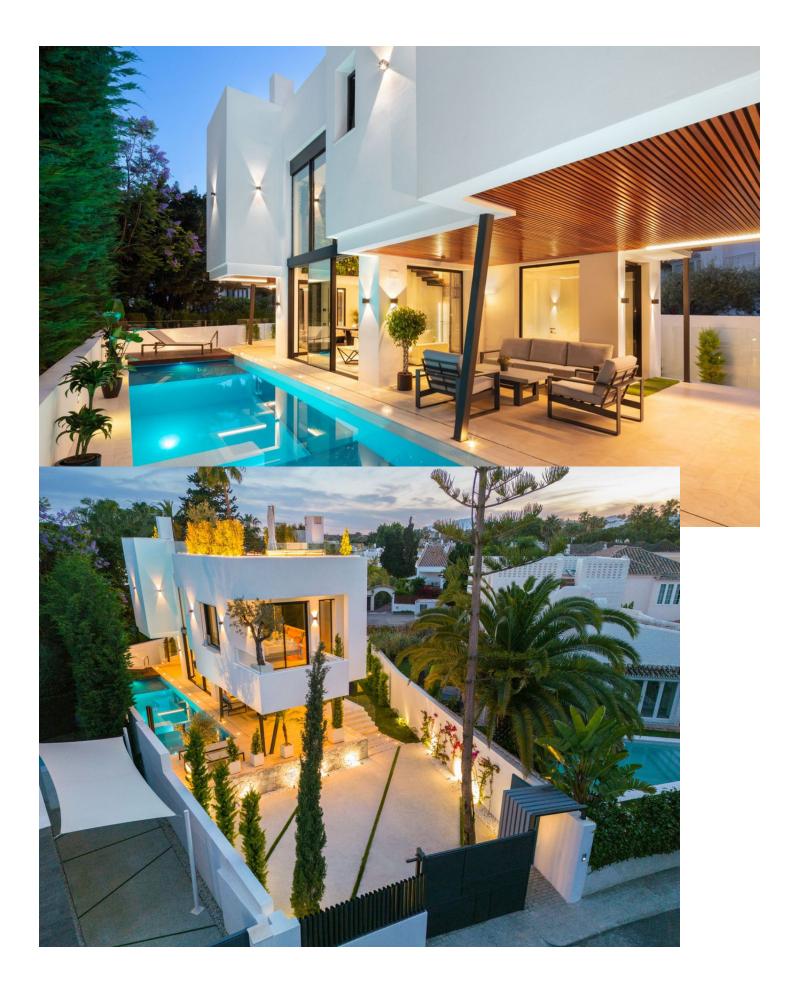

Welcome to Villa du Cèdre, nestled in a prestigious beachfront urbanization. This residence offers an exceptional living environment with easy access to the beach and all the amenities of the Golden Mile. Located in an exclusive residential neighborhood, this five-bedroom property offers privacy and tranquility. Enjoy moments of relaxation in your own private spa, jacuzzi, and steam room. Every detail has been carefully thought out to allow you to recharge in a serene environment. Villa du Cèdre is equipped with state-of-the-art home automation system, allowing you to easily control lighting, heating, air conditioning, and much more. High-end materials such as Negro Marquina marble and stone have been used to create luxurious living spaces. Enjoy every moment in an atmosphere of absolute comfort. Located just a short walk from the center of Marbella, this villa offers easy access to a multitude of restaurants, luxury shops, and cultural activities. You can enjoy everything this sought-after destination has to offer while benefiting from a peaceful setting near the sea. Don't miss this unique opportunity to own an exceptional villa in one of the most sought-after locations in Marbella. Make an appointment now to discover Villa du Cèdre and let yourself be captivated by its timeless charm.