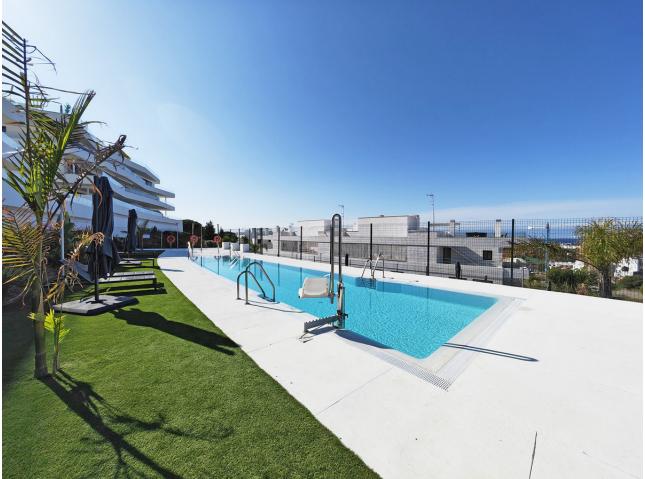

Ground Floor Apartment for sale in , Estepona with 2 bedrooms, 2 bathrooms, 1 on suite bathroom and with orientation south/east, with communal swimming pool, private garage (1 parking spaces) and private garden. Regarding property dimensions, it has 89.75 m<sup>2</sup> built, 68.39 m<sup>2</sup> interior and 42.43 m<sup>2</sup> terrace. Has the following facilities amenities near, transport near, air conditioning, fully furnished, fully fitted kitchen, guest room, storage room, alarm, double glazing, video entrance, guest toilet, private terrace, living room, sea view, mountain view, internet - wi-fi, covered terrace, fitted wardrobes, gated community, lift, close to children playground, close to sea / beach, close to golf, glass doors, excellent condition, ceiling heating system, close to shops, close to town, close to schools and surveillance cameras.

| Setting<br>Close To Shops<br>Close To Sea<br>Close To Town<br>Close To Schools | Orientation<br>South East | Condition<br>Excellent                                                                                                                             | Pool<br>Communal             |
|--------------------------------------------------------------------------------|---------------------------|----------------------------------------------------------------------------------------------------------------------------------------------------|------------------------------|
| Climate Control                                                                | Views<br>Sea<br>Mountain  | Features<br>Covered Terrace<br>Lift<br>Fitted Wardrobes<br>Near Transport<br>Private Terrace<br>Storage Room<br>Ensuite Bathroom<br>Double Glazing | Furniture<br>Fully Furnished |
| Kitchen<br>Fully Fitted                                                        | Garden<br>Vrivate         | Security<br>Entry Phone<br>Alarm System                                                                                                            | Parking<br>Yrivate           |