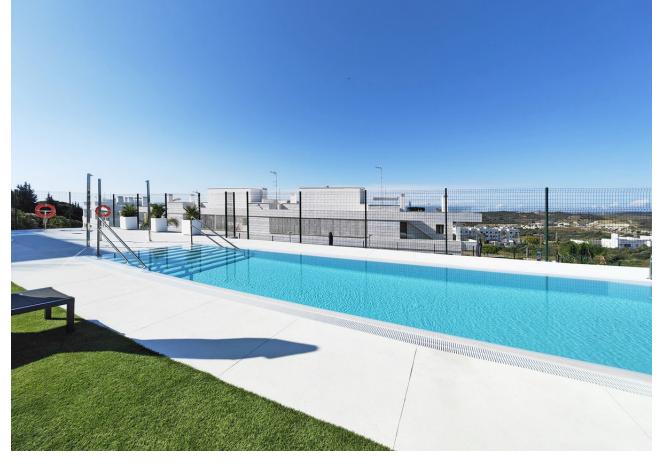

Ground Floor Apartment for sale in , Estepona with 2 bedrooms, 2 bathrooms, 1 on suite bathroom and with orientation south/east, with communal swimming pool, private garage (1 parking spaces) and private garden. Regarding property dimensions, it has 89.75 m<sup>2</sup> built, 68.39 m<sup>2</sup> interior and 42.43 m<sup>2</sup> terrace. Has the following facilities amenities near, transport near, air conditioning, fully furnished, fully fitted kitchen, guest room, storage room, alarm, double glazing, video entrance, guest toilet, private terrace, living room, sea view, mountain view, internet - wi-fi, covered terrace, fitted wardrobes, gated community, lift, close to children playground, close to sea / beach, close to golf, glass doors, excellent condition, ceiling heating system, close to shops, close to town, close to schools and surveillance cameras.

| Setting<br>Close To Shops<br>Close To Sea<br>Close To Town<br>Close To Schools | Orientation<br>South East | Condition<br>Excellent                                                                                                                             | Pool<br>Communal             |
|--------------------------------------------------------------------------------|---------------------------|----------------------------------------------------------------------------------------------------------------------------------------------------|------------------------------|
| Climate Control                                                                | Views<br>Sea<br>Mountain  | Features<br>Covered Terrace<br>Lift<br>Fitted Wardrobes<br>Near Transport<br>Private Terrace<br>Storage Room<br>Ensuite Bathroom<br>Double Glazing | Furniture<br>Fully Furnished |
| Kitchen<br>Fully Fitted                                                        | Garden<br>Vrivate         | Security<br>Entry Phone<br>Alarm System                                                                                                            | Parking<br>Yrivate           |