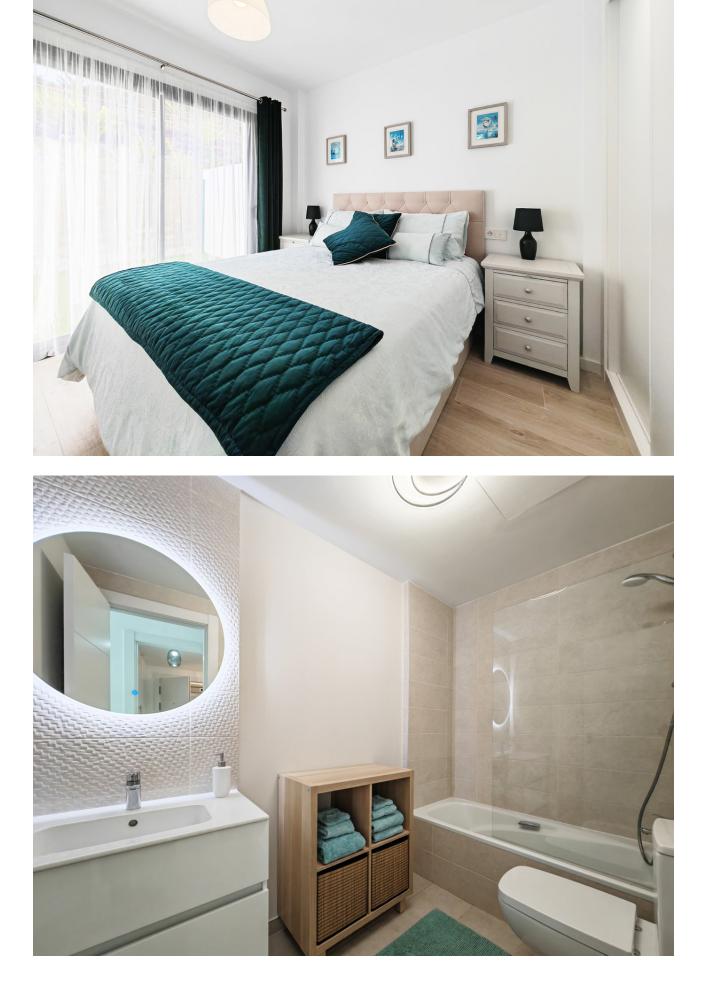

Ground Floor Apartment for sale in , Estepona with 2 bedrooms, 2 bathrooms, 1 on suite bathroom and with orientation south/east, with communal swimming pool, private garage (1 parking spaces) and private garden. Regarding property dimensions, it has 89.75 m<sup>2</sup> built, 68.39 m<sup>2</sup> interior and 42.43 m<sup>2</sup> terrace. Has the following facilities amenities near, transport near, air conditioning, fully furnished, fully fitted kitchen, guest room, storage room, alarm, double glazing, video entrance, guest toilet, private terrace, living room, sea view, mountain view, internet - wi-fi, covered terrace, fitted wardrobes, gated community, lift, close to children playground, close to sea / beach, close to golf, glass doors, excellent condition, ceiling heating system, close to shops, close to town, close to schools and surveillance cameras.