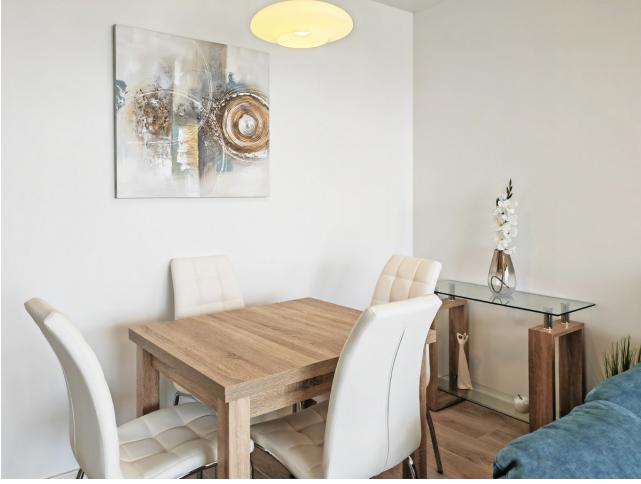

Ground Floor Apartment for sale in , Estepona with 2 bedrooms, 2 bathrooms, 1 on suite bathroom and with orientation south/east, with communal swimming pool, private garage (1 parking spaces) and private garden. Regarding property dimensions, it has 89.75 m<sup>2</sup> built, 68.39 m<sup>2</sup> interior and 42.43 m<sup>2</sup> terrace. Has the following facilities amenities near, transport near, air conditioning, fully furnished, fully fitted kitchen, guest room, storage room, alarm, double glazing, video entrance, guest toilet, private terrace, living room, sea view, mountain view, internet - wi-fi, covered terrace, fitted wardrobes, gated community, lift, close to children playground, close to sea / beach, close to golf, glass doors, excellent condition, ceiling heating system, close to shops, close to town, close to schools and surveillance cameras.