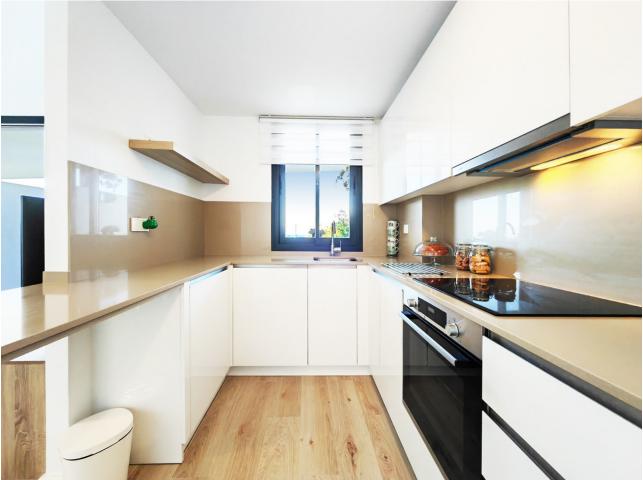

Ground Floor Apartment for sale in , Estepona with 2 bedrooms, 2 bathrooms, 1 on suite bathroom and with orientation south/east, with communal swimming pool, private garage (1 parking spaces) and private garden. Regarding property dimensions, it has 89.75 m<sup>2</sup> built, 68.39 m<sup>2</sup> interior and 42.43 m<sup>2</sup> terrace. Has the following facilities amenities near, transport near, air conditioning, fully furnished, fully fitted kitchen, guest room, storage room, alarm, double glazing, video entrance, guest toilet, private terrace, living room, sea view, mountain view, internet - wi-fi, covered terrace, fitted wardrobes, gated community, lift, close to children playground, close to sea / beach, close to golf, glass doors, excellent condition, ceiling heating system, close to shops, close to town, close to schools and surveillance cameras.