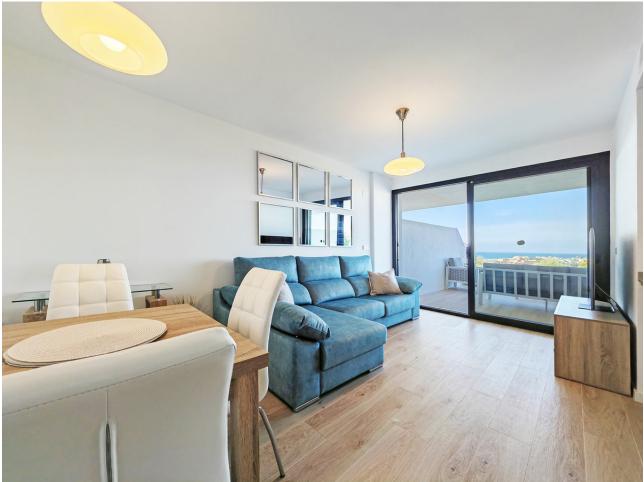

Ground Floor Apartment for sale in , Estepona with 2 bedrooms, 2 bathrooms, 1 on suite bathroom and with orientation south/east, with communal swimming pool, private garage (1 parking spaces) and private garden. Regarding property dimensions, it has 89.75 m<sup>2</sup> built, 68.39 m<sup>2</sup> interior and 42.43 m<sup>2</sup> terrace. Has the following facilities amenities near, transport near, air conditioning, fully furnished, fully fitted kitchen, guest room, storage room, alarm, double glazing, video entrance, guest toilet, private terrace, living room, sea view, mountain view, internet - wi-fi, covered terrace, fitted wardrobes, gated community, lift, close to children playground, close to sea / beach, close to golf, glass doors, excellent condition, ceiling heating system, close to shops, close to town, close to schools and surveillance cameras.