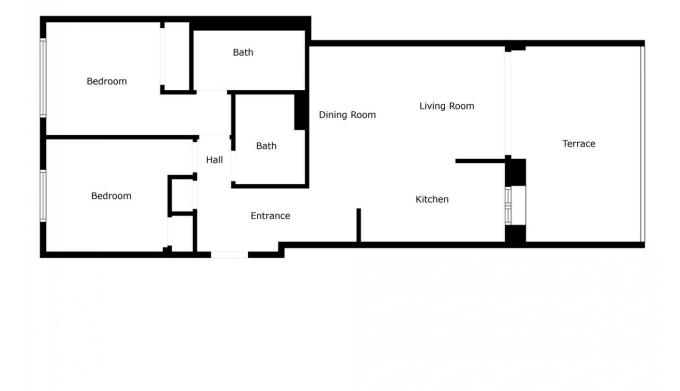

Ground Floor Apartment for sale in , Estepona with 2 bedrooms, 2 bathrooms, 1 on suite bathroom and with orientation south/east, with communal swimming pool, private garage (1 parking spaces) and private garden. Regarding property dimensions, it has 89.75 m<sup>2</sup> built, 68.39 m<sup>2</sup> interior and 42.43 m<sup>2</sup> terrace. Has the following facilities amenities near, transport near, air conditioning, fully furnished, fully fitted kitchen, guest room, storage room, alarm, double glazing, video entrance, guest toilet, private terrace, living room, sea view, mountain view, internet - wi-fi, covered terrace, fitted wardrobes, gated community, lift, close to children playground, close to sea / beach, close to golf, glass doors, excellent condition, ceiling heating system, close to shops, close to town, close to schools and surveillance cameras.