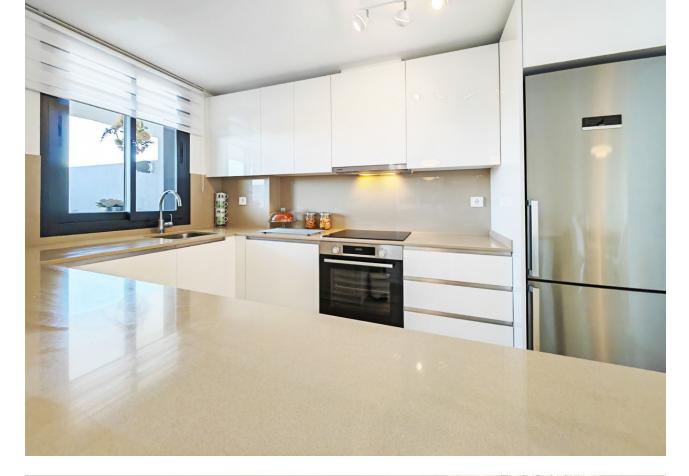

Ground Floor Apartment for sale in , Estepona with 2 bedrooms, 2 bathrooms, 1 on suite bathroom and with orientation south/east, with communal swimming pool, private garage (1 parking spaces) and private garden. Regarding property dimensions, it has 89.75 m<sup>2</sup> built, 68.39 m<sup>2</sup> interior and 42.43 m<sup>2</sup> terrace. Has the following facilities amenities near, transport near, air conditioning, fully furnished, fully fitted kitchen, guest room, storage room, alarm, double glazing, video entrance, guest toilet, private terrace, living room, sea view, mountain view, internet - wi-fi, covered terrace, fitted wardrobes, gated community, lift, close to children playground, close to sea / beach, close to golf, glass doors, excellent condition, ceiling heating system, close to shops, close to town, close to schools and surveillance cameras.