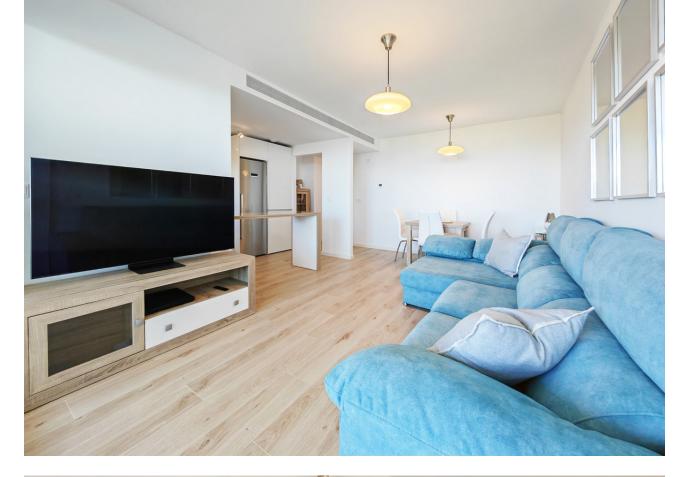

Ground Floor Apartment for sale in , Estepona with 2 bedrooms, 2 bathrooms, 1 on suite bathroom and with orientation south/east, with communal swimming pool, private garage (1 parking spaces) and private garden. Regarding property dimensions, it has 89.75 m<sup>2</sup> built, 68.39 m<sup>2</sup> interior and 42.43 m<sup>2</sup> terrace. Has the following facilities amenities near, transport near, air conditioning, fully furnished, fully fitted kitchen, guest room, storage room, alarm, double glazing, video entrance, guest toilet, private terrace, living room, sea view, mountain view, internet - wi-fi, covered terrace, fitted wardrobes, gated community, lift, close to children playground, close to sea / beach, close to golf, glass doors, excellent condition, ceiling heating system, close to shops, close to town, close to schools and surveillance cameras.