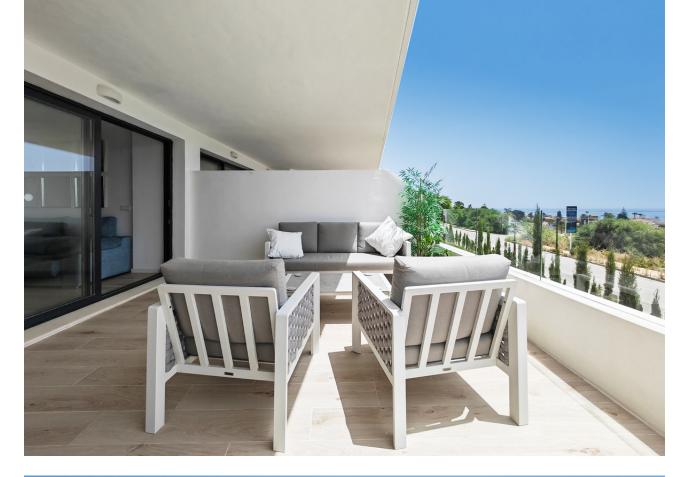

Ground Floor Apartment for sale in , Estepona with 2 bedrooms, 2 bathrooms, 1 on suite bathroom and with orientation south/east, with communal swimming pool, private garage (1 parking spaces) and private garden. Regarding property dimensions, it has 89.75 m<sup>2</sup> built, 68.39 m<sup>2</sup> interior and 42.43 m<sup>2</sup> terrace. Has the following facilities amenities near, transport near, air conditioning, fully furnished, fully fitted kitchen, guest room, storage room, alarm, double glazing, video entrance, guest toilet, private terrace, living room, sea view, mountain view, internet - wi-fi, covered terrace, fitted wardrobes, gated community, lift, close to children playground, close to sea / beach, close to golf, glass doors, excellent condition, ceiling heating system, close to shops, close to town, close to schools and surveillance cameras.