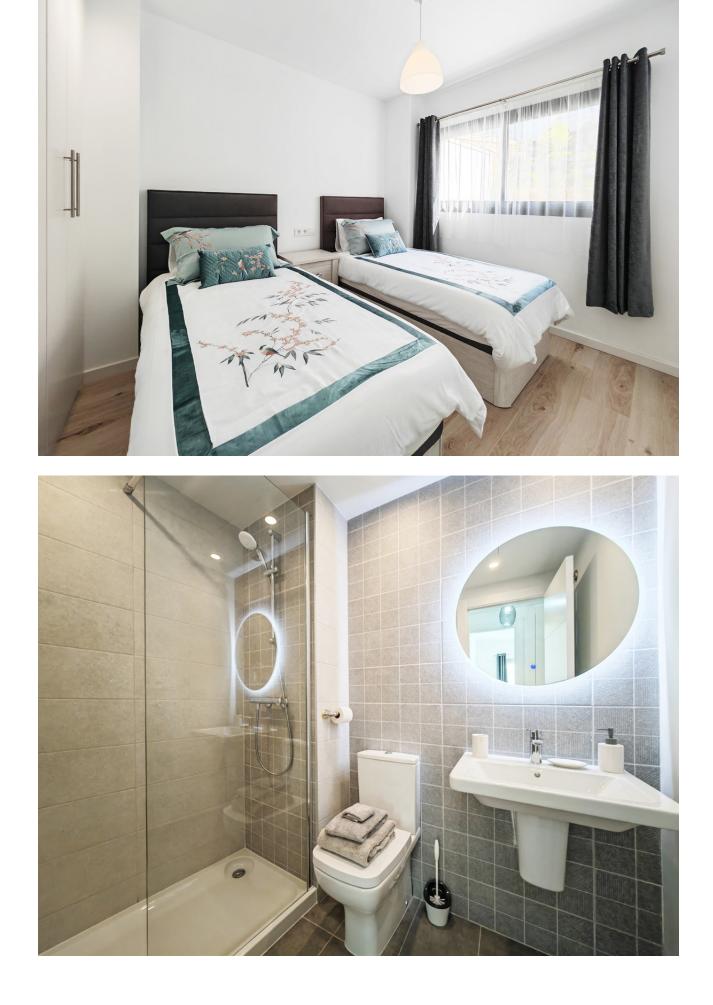

Ground Floor Apartment for sale in , Estepona with 2 bedrooms, 2 bathrooms, 1 on suite bathroom and with orientation south/east, with communal swimming pool, private garage (1 parking spaces) and private garden. Regarding property dimensions, it has 89.75 m<sup>2</sup> built, 68.39 m<sup>2</sup> interior and 42.43 m<sup>2</sup> terrace. Has the following facilities amenities near, transport near, air conditioning, fully furnished, fully fitted kitchen, guest room, storage room, alarm, double glazing, video entrance, guest toilet, private terrace, living room, sea view, mountain view, internet - wi-fi, covered terrace, fitted wardrobes, gated community, lift, close to children playground, close to sea / beach, close to golf, glass doors, excellent condition, ceiling heating system, close to shops, close to town, close to schools and surveillance cameras.