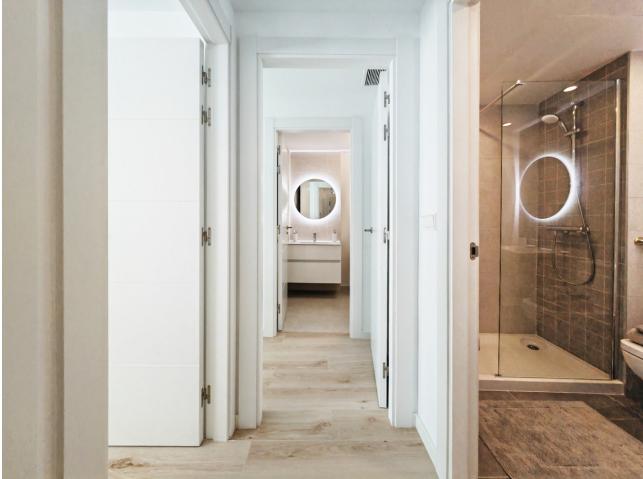

Ground Floor Apartment for sale in , Estepona with 2 bedrooms, 2 bathrooms, 1 on suite bathroom and with orientation south/east, with communal swimming pool, private garage (1 parking spaces) and private garden. Regarding property dimensions, it has 89.75 m<sup>2</sup> built, 68.39 m<sup>2</sup> interior and 42.43 m<sup>2</sup> terrace. Has the following facilities amenities near, transport near, air conditioning, fully furnished, fully fitted kitchen, guest room, storage room, alarm, double glazing, video entrance, guest toilet, private terrace, living room, sea view, mountain view, internet - wi-fi, covered terrace, fitted wardrobes, gated community, lift, close to children playground, close to sea / beach, close to golf, glass doors, excellent condition, ceiling heating system, close to shops, close to town, close to schools and surveillance cameras.