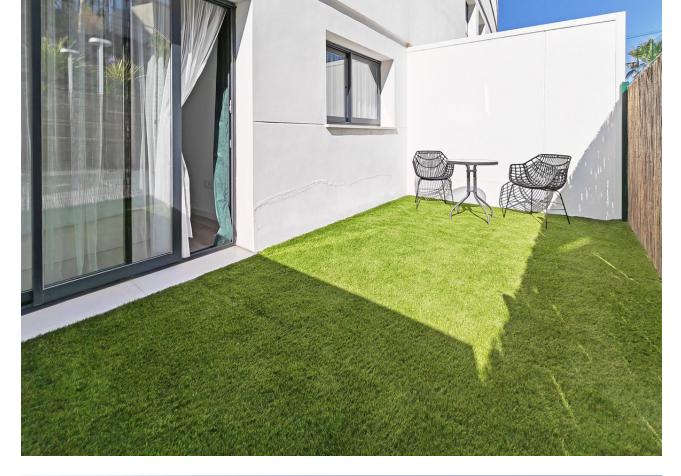

Ground Floor Apartment for sale in , Estepona with 2 bedrooms, 2 bathrooms, 1 on suite bathroom and with orientation south/east, with communal swimming pool, private garage (1 parking spaces) and private garden. Regarding property dimensions, it has 89.75 m<sup>2</sup> built, 68.39 m<sup>2</sup> interior and 42.43 m<sup>2</sup> terrace. Has the following facilities amenities near, transport near, air conditioning, fully furnished, fully fitted kitchen, guest room, storage room, alarm, double glazing, video entrance, guest toilet, private terrace, living room, sea view, mountain view, internet - wi-fi, covered terrace, fitted wardrobes, gated community, lift, close to children playground, close to sea / beach, close to golf, glass doors, excellent condition, ceiling heating system, close to shops, close to town, close to schools and surveillance cameras.