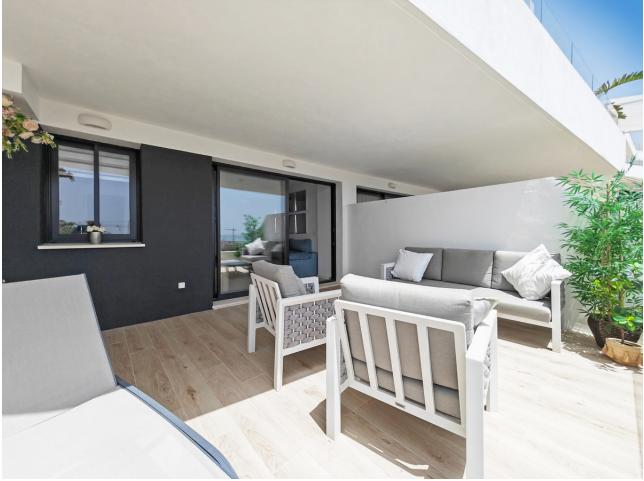

Ground Floor Apartment for sale in , Estepona with 2 bedrooms, 2 bathrooms, 1 on suite bathroom and with orientation south/east, with communal swimming pool, private garage (1 parking spaces) and private garden. Regarding property dimensions, it has 89.75 m<sup>2</sup> built, 68.39 m<sup>2</sup> interior and 42.43 m<sup>2</sup> terrace. Has the following facilities amenities near, transport near, air conditioning, fully furnished, fully fitted kitchen, guest room, storage room, alarm, double glazing, video entrance, guest toilet, private terrace, living room, sea view, mountain view, internet - wi-fi, covered terrace, fitted wardrobes, gated community, lift, close to children playground, close to sea / beach, close to golf, glass doors, excellent condition, ceiling heating system, close to shops, close to town, close to schools and surveillance cameras.