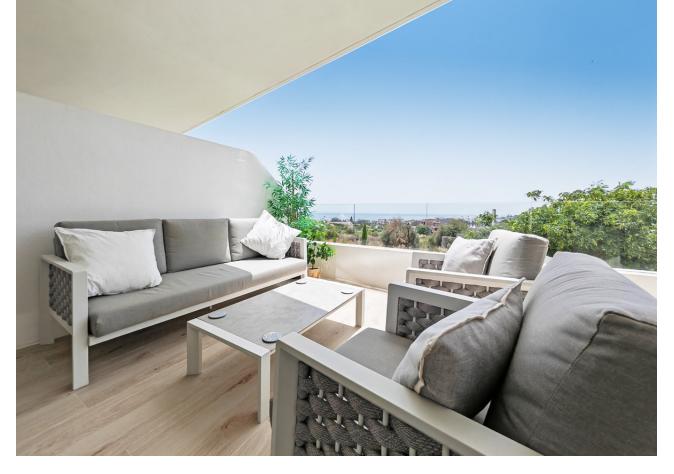

Ground Floor Apartment for sale in , Estepona with 2 bedrooms, 2 bathrooms, 1 on suite bathroom and with orientation south/east, with communal swimming pool, private garage (1 parking spaces) and private garden. Regarding property dimensions, it has 89.75 m<sup>2</sup> built, 68.39 m<sup>2</sup> interior and 42.43 m<sup>2</sup> terrace. Has the following facilities amenities near, transport near, air conditioning, fully furnished, fully fitted kitchen, guest room, storage room, alarm, double glazing, video entrance, guest toilet, private terrace, living room, sea view, mountain view, internet - wi-fi, covered terrace, fitted wardrobes, gated community, lift, close to children playground, close to sea / beach, close to golf, glass doors, excellent condition, ceiling heating system, close to shops, close to town, close to schools and surveillance cameras.