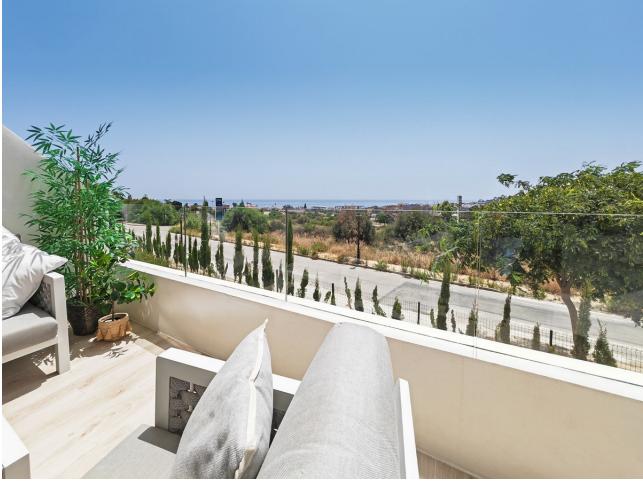

Ground Floor Apartment for sale in , Estepona with 2 bedrooms, 2 bathrooms, 1 on suite bathroom and with orientation south/east, with communal swimming pool, private garage (1 parking spaces) and private garden. Regarding property dimensions, it has 89.75 m<sup>2</sup> built, 68.39 m<sup>2</sup> interior and 42.43 m<sup>2</sup> terrace. Has the following facilities amenities near, transport near, air conditioning, fully furnished, fully fitted kitchen, guest room, storage room, alarm, double glazing, video entrance, guest toilet, private terrace, living room, sea view, mountain view, internet - wi-fi, covered terrace, fitted wardrobes, gated community, lift, close to children playground, close to sea / beach, close to golf, glass doors, excellent condition, ceiling heating system, close to shops, close to town, close to schools and surveillance cameras.