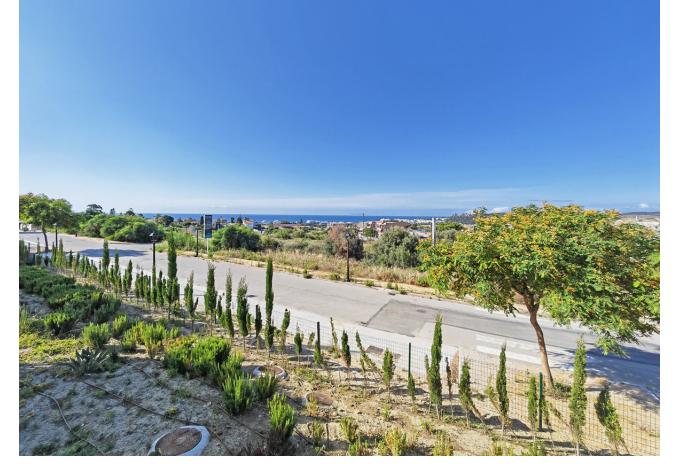

Ground Floor Apartment for sale in , Estepona with 2 bedrooms, 2 bathrooms, 1 on suite bathroom and with orientation south/east, with communal swimming pool, private garage (1 parking spaces) and private garden. Regarding property dimensions, it has 89.75 m<sup>2</sup> built, 68.39 m<sup>2</sup> interior and 42.43 m<sup>2</sup> terrace. Has the following facilities amenities near, transport near, air conditioning, fully furnished, fully fitted kitchen, guest room, storage room, alarm, double glazing, video entrance, guest toilet, private terrace, living room, sea view, mountain view, internet - wi-fi, covered terrace, fitted wardrobes, gated community, lift, close to children playground, close to sea / beach, close to golf, glass doors, excellent condition, ceiling heating system, close to shops, close to town, close to schools and surveillance cameras.