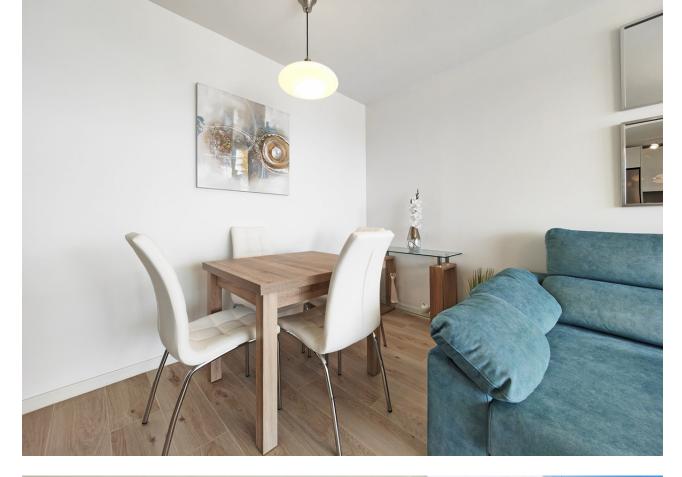

Ground Floor Apartment for sale in , Estepona with 2 bedrooms, 2 bathrooms, 1 on suite bathroom and with orientation south/east, with communal swimming pool, private garage (1 parking spaces) and private garden. Regarding property dimensions, it has 89.75 m<sup>2</sup> built, 68.39 m<sup>2</sup> interior and 42.43 m<sup>2</sup> terrace. Has the following facilities amenities near, transport near, air conditioning, fully furnished, fully fitted kitchen, guest room, storage room, alarm, double glazing, video entrance, guest toilet, private terrace, living room, sea view, mountain view, internet - wi-fi, covered terrace, fitted wardrobes, gated community, lift, close to children playground, close to sea / beach, close to golf, glass doors, excellent condition, ceiling heating system, close to shops, close to town, close to schools and surveillance cameras.