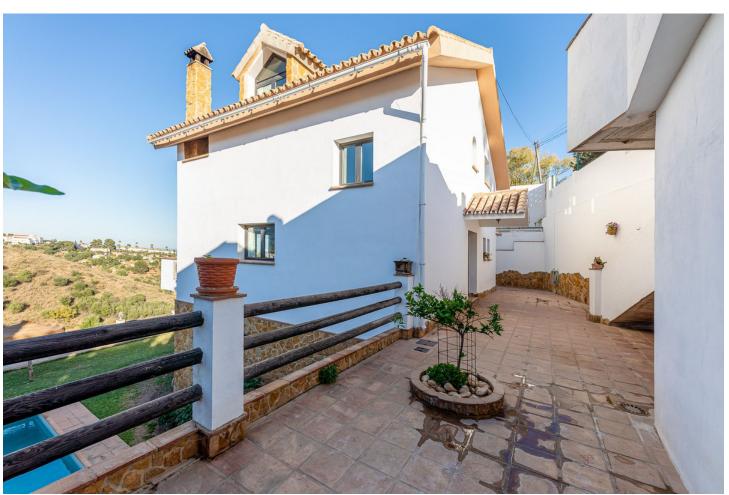

**Climate Control** 

Kitchen

Fully Fitted

Air ConditioningFireplace

U/F/H Bathrooms

Large villa with stunning views located in the area of La Sierrezuela - Mijas. This villa with a total of 281m2 built on a plot of 640m2 distributed over 3 floors offers your family the quality of life they deserve. Layout: From the street we go down a small staircase to reach the main entrance of the house. Main floor: we enter through the entrance hall where we find a spacious toilet and then a large living room with direct access to a large terrace with unobstructed views of the sea, city and mountains. On this same level there is also a nice semi open kitchen with separate utility room. The living room has a fireplace and split air conditioning (hot-cold). First floor: Going up the staircase we find 3 bedrooms. The master bedroom with en suite bathroom. Two further double bedrooms and a second bathroom with shower. Semi-basement floor: Large open space that can be used as a fourth bedroom, office, games room etc. with direct access to the garden and pool area. It also has a complete bathroom with shower. The house also has a large space built on the outside which can be used as a storage/storage room. The house was built with quality materials in 2010 and has PVC Climalit security windows (it does not require the installation of bars). Nearby there are several supermarkets, shops and schools. IBI: 921 per year Community: 300 per year Ask for your visit now. We make it happen...