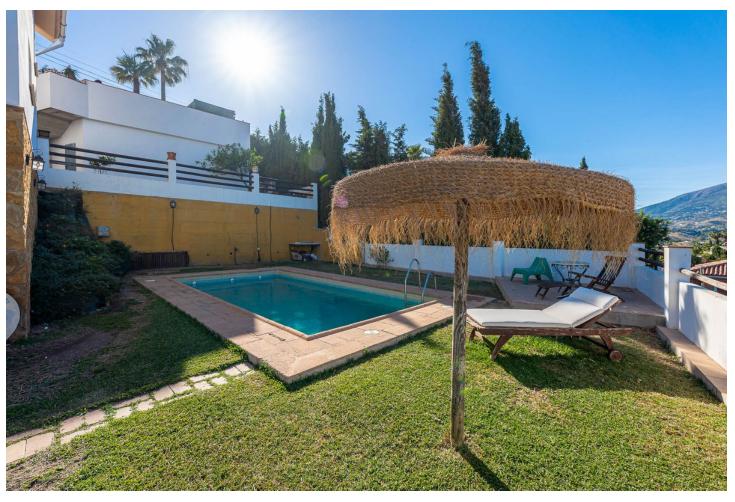

**Climate Control** 

Kitchen

Fully Fitted

Air ConditioningFireplace

U/F/H Bathrooms

Large villa with stunning views located in the area of La Sierrezuela - Mijas. This villa with a total of 281m2 built on a plot of 640m2 distributed over 3 floors offers your family the quality of life they deserve. Layout: From the street we go down a small staircase to reach the main entrance of the house. Main floor: we enter through the entrance hall where we find a spacious toilet and then a large living room with direct access to a large terrace with unobstructed views of the sea, city and mountains. On this same level there is also a nice semi open kitchen with separate utility room. The living room has a fireplace and split air conditioning (hot-cold). First floor: Going up the staircase we find 3 bedrooms. The master bedroom with en suite bathroom. Two further double bedrooms and a second bathroom with shower. Semi-basement floor: Large open space that can be used as a fourth bedroom, office, games room etc. with direct access to the garden and pool area. It also has a complete bathroom with shower. The house also has a large space built on the outside which can be used as a storage/storage room. The house was built with quality materials in 2010 and has PVC Climalit security windows (it does not require the installation of bars). Nearby there are several supermarkets, shops and schools. IBI: 921 per year Community: 300 per year Ask for your visit now. We make it happen...