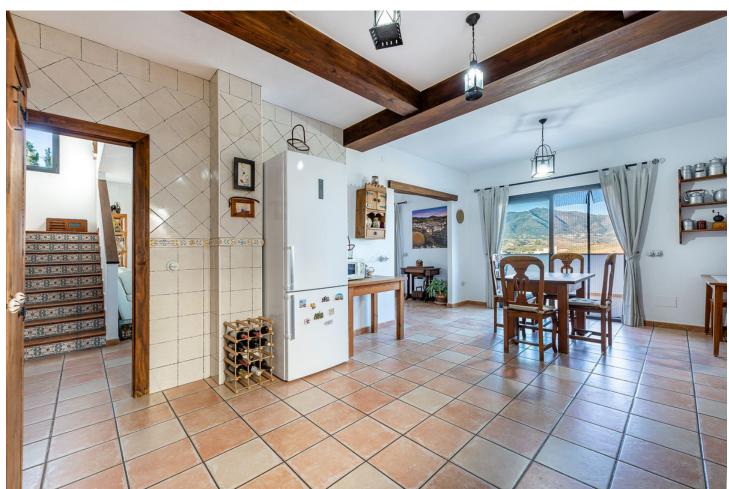

**Climate Control** 

Kitchen

Fully Fitted

Air ConditioningFireplace

U/F/H Bathrooms

Large villa with stunning views located in the area of La Sierrezuela - Mijas. This villa with a total of 281m2 built on a plot of 640m2 distributed over 3 floors offers your family the quality of life they deserve. Layout: From the street we go down a small staircase to reach the main entrance of the house. Main floor: we enter through the entrance hall where we find a spacious toilet and then a large living room with direct access to a large terrace with unobstructed views of the sea, city and mountains. On this same level there is also a nice semi open kitchen with separate utility room. The living room has a fireplace and split air conditioning (hot-cold). First floor: Going up the staircase we find 3 bedrooms. The master bedroom with en suite bathroom. Two further double bedrooms and a second bathroom with shower. Semi-basement floor: Large open space that can be used as a fourth bedroom, office, games room etc. with direct access to the garden and pool area. It also has a complete bathroom with shower. The house also has a large space built on the outside which can be used as a storage/storage room. The house was built with quality materials in 2010 and has PVC Climalit security windows (it does not require the installation of bars). Nearby there are several supermarkets, shops and schools. IBI: 921 per year Community: 300 per year Ask for your visit now. We make it happen...