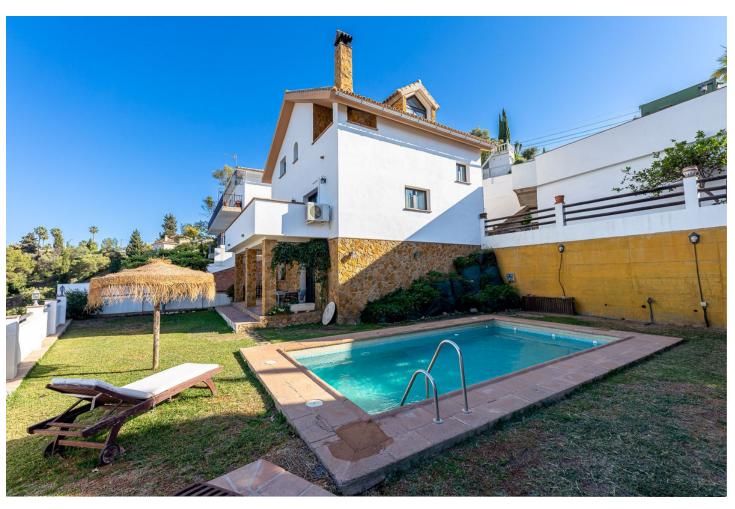

**Climate Control** 

Kitchen

Fully Fitted

Air ConditioningFireplace

U/F/H Bathrooms

Large villa with stunning views located in the area of La Sierrezuela - Mijas. This villa with a total of 281m2 built on a plot of 640m2 distributed over 3 floors offers your family the quality of life they deserve. Layout: From the street we go down a small staircase to reach the main entrance of the house. Main floor: we enter through the entrance hall where we find a spacious toilet and then a large living room with direct access to a large terrace with unobstructed views of the sea, city and mountains. On this same level there is also a nice semi open kitchen with separate utility room. The living room has a fireplace and split air conditioning (hot-cold). First floor: Going up the staircase we find 3 bedrooms. The master bedroom with en suite bathroom. Two further double bedrooms and a second bathroom with shower. Semi-basement floor: Large open space that can be used as a fourth bedroom, office, games room etc. with direct access to the garden and pool area. It also has a complete bathroom with shower. The house also has a large space built on the outside which can be used as a storage/storage room. The house was built with quality materials in 2010 and has PVC Climalit security windows (it does not require the installation of bars). Nearby there are several supermarkets, shops and schools. IBI: 921 per year Community: 300 per year Ask for your visit now. We make it happen...