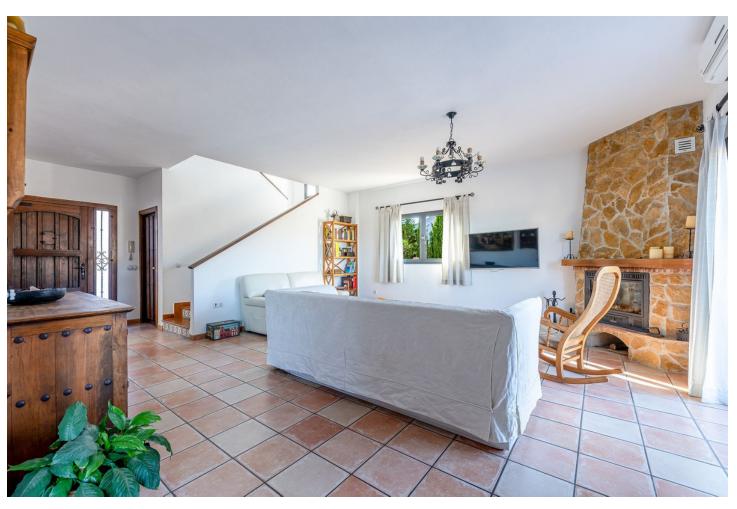

**Climate Control** 

Kitchen

Fully Fitted

Air ConditioningFireplace

U/F/H Bathrooms

Large villa with stunning views located in the area of La Sierrezuela - Mijas. This villa with a total of 281m2 built on a plot of 640m2 distributed over 3 floors offers your family the quality of life they deserve. Layout: From the street we go down a small staircase to reach the main entrance of the house. Main floor: we enter through the entrance hall where we find a spacious toilet and then a large living room with direct access to a large terrace with unobstructed views of the sea, city and mountains. On this same level there is also a nice semi open kitchen with separate utility room. The living room has a fireplace and split air conditioning (hot-cold). First floor: Going up the staircase we find 3 bedrooms. The master bedroom with en suite bathroom. Two further double bedrooms and a second bathroom with shower. Semi-basement floor: Large open space that can be used as a fourth bedroom, office, games room etc. with direct access to the garden and pool area. It also has a complete bathroom with shower. The house also has a large space built on the outside which can be used as a storage/storage room. The house was built with quality materials in 2010 and has PVC Climalit security windows (it does not require the installation of bars). Nearby there are several supermarkets, shops and schools. IBI: 921 per year Community: 300 per year Ask for your visit now. We make it happen...