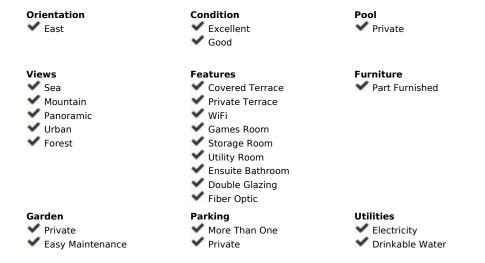

**Climate Control** 

Kitchen

Fully Fitted

Air ConditioningFireplace

U/F/H Bathrooms

Large villa with stunning views located in the area of La Sierrezuela - Mijas. This villa with a total of 281m2 built on a plot of 640m2 distributed over 3 floors offers your family the quality of life they deserve. Layout: From the street we go down a small staircase to reach the main entrance of the house. Main floor: we enter through the entrance hall where we find a spacious toilet and then a large living room with direct access to a large terrace with unobstructed views of the sea, city and mountains. On this same level there is also a nice semi open kitchen with separate utility room. The living room has a fireplace and split air conditioning (hot-cold). First floor: Going up the staircase we find 3 bedrooms. The master bedroom with en suite bathroom. Two further double bedrooms and a second bathroom with shower. Semi-basement floor: Large open space that can be used as a fourth bedroom, office, games room etc. with direct access to the garden and pool area. It also has a complete bathroom with shower. The house also has a large space built on the outside which can be used as a storage/storage room. The house was built with quality materials in 2010 and has PVC Climalit security windows (it does not require the installation of bars). Nearby there are several supermarkets, shops and schools. IBI: 921 per year Community: 300 per year Ask for your visit now. We make it happen...