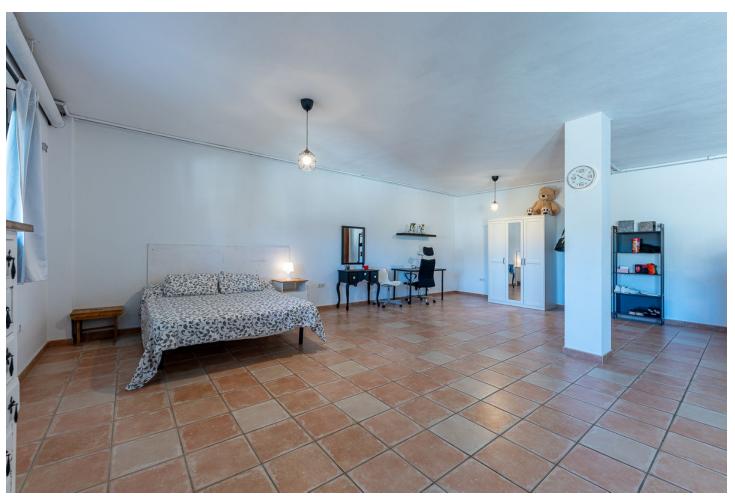

**Climate Control** 

Kitchen

Fully Fitted

Air ConditioningFireplace

U/F/H Bathrooms

Large villa with stunning views located in the area of La Sierrezuela - Mijas. This villa with a total of 281m2 built on a plot of 640m2 distributed over 3 floors offers your family the quality of life they deserve. Layout: From the street we go down a small staircase to reach the main entrance of the house. Main floor: we enter through the entrance hall where we find a spacious toilet and then a large living room with direct access to a large terrace with unobstructed views of the sea, city and mountains. On this same level there is also a nice semi open kitchen with separate utility room. The living room has a fireplace and split air conditioning (hot-cold). First floor: Going up the staircase we find 3 bedrooms. The master bedroom with en suite bathroom. Two further double bedrooms and a second bathroom with shower. Semi-basement floor: Large open space that can be used as a fourth bedroom, office, games room etc. with direct access to the garden and pool area. It also has a complete bathroom with shower. The house also has a large space built on the outside which can be used as a storage/storage room. The house was built with quality materials in 2010 and has PVC Climalit security windows (it does not require the installation of bars). Nearby there are several supermarkets, shops and schools. IBI: 921 per year Community: 300 per year Ask for your visit now. We make it happen...