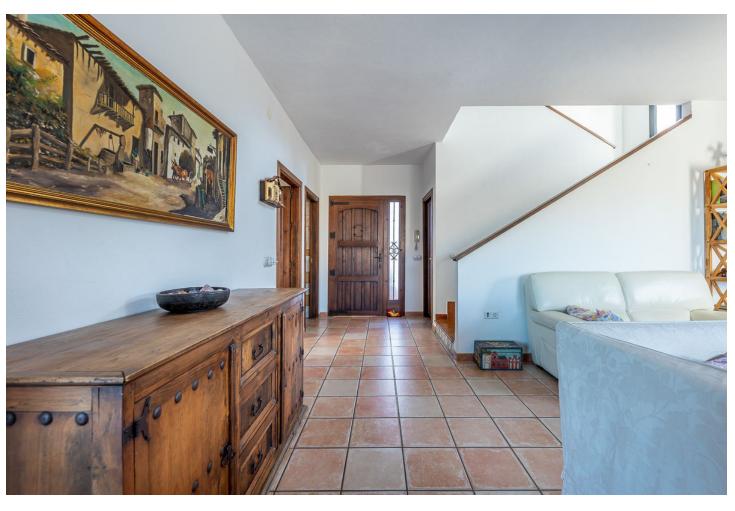

**Climate Control** 

Kitchen

Fully Fitted

Air ConditioningFireplace

U/F/H Bathrooms

Large villa with stunning views located in the area of La Sierrezuela - Mijas. This villa with a total of 281m2 built on a plot of 640m2 distributed over 3 floors offers your family the quality of life they deserve. Layout: From the street we go down a small staircase to reach the main entrance of the house. Main floor: we enter through the entrance hall where we find a spacious toilet and then a large living room with direct access to a large terrace with unobstructed views of the sea, city and mountains. On this same level there is also a nice semi open kitchen with separate utility room. The living room has a fireplace and split air conditioning (hot-cold). First floor: Going up the staircase we find 3 bedrooms. The master bedroom with en suite bathroom. Two further double bedrooms and a second bathroom with shower. Semi-basement floor: Large open space that can be used as a fourth bedroom, office, games room etc. with direct access to the garden and pool area. It also has a complete bathroom with shower. The house also has a large space built on the outside which can be used as a storage/storage room. The house was built with quality materials in 2010 and has PVC Climalit security windows (it does not require the installation of bars). Nearby there are several supermarkets, shops and schools. IBI: 921 per year Community: 300 per year Ask for your visit now. We make it happen...