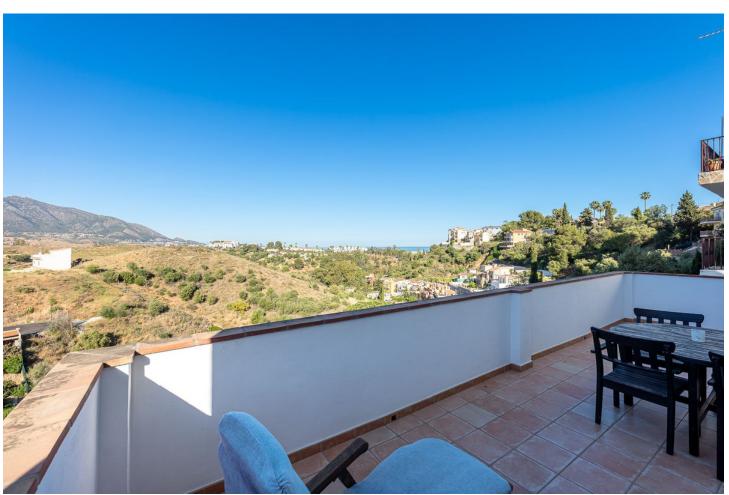

**Climate Control** 

Kitchen

Fully Fitted

Air ConditioningFireplace

U/F/H Bathrooms

Large villa with stunning views located in the area of La Sierrezuela - Mijas. This villa with a total of 281m2 built on a plot of 640m2 distributed over 3 floors offers your family the quality of life they deserve. Layout: From the street we go down a small staircase to reach the main entrance of the house. Main floor: we enter through the entrance hall where we find a spacious toilet and then a large living room with direct access to a large terrace with unobstructed views of the sea, city and mountains. On this same level there is also a nice semi open kitchen with separate utility room. The living room has a fireplace and split air conditioning (hot-cold). First floor: Going up the staircase we find 3 bedrooms. The master bedroom with en suite bathroom. Two further double bedrooms and a second bathroom with shower. Semi-basement floor: Large open space that can be used as a fourth bedroom, office, games room etc. with direct access to the garden and pool area. It also has a complete bathroom with shower. The house also has a large space built on the outside which can be used as a storage/storage room. The house was built with quality materials in 2010 and has PVC Climalit security windows (it does not require the installation of bars). Nearby there are several supermarkets, shops and schools. IBI: 921 per year Community: 300 per year Ask for your visit now. We make it happen...