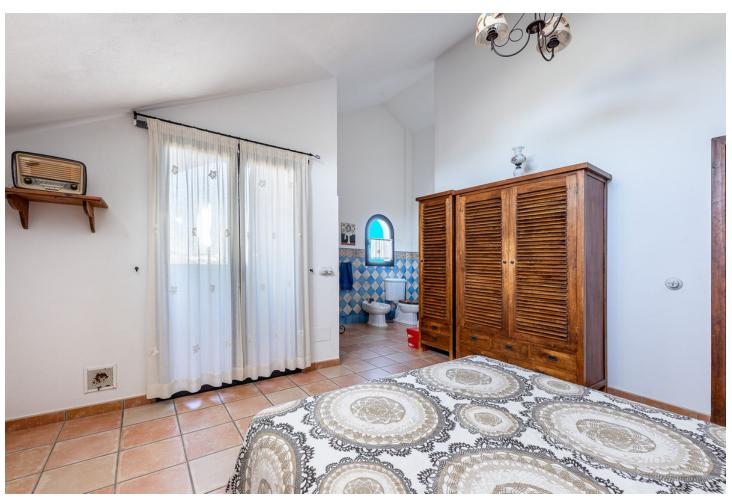

**Climate Control** 

Kitchen

Fully Fitted

Air ConditioningFireplace

U/F/H Bathrooms

Large villa with stunning views located in the area of La Sierrezuela - Mijas. This villa with a total of 281m2 built on a plot of 640m2 distributed over 3 floors offers your family the quality of life they deserve. Layout: From the street we go down a small staircase to reach the main entrance of the house. Main floor: we enter through the entrance hall where we find a spacious toilet and then a large living room with direct access to a large terrace with unobstructed views of the sea, city and mountains. On this same level there is also a nice semi open kitchen with separate utility room. The living room has a fireplace and split air conditioning (hot-cold). First floor: Going up the staircase we find 3 bedrooms. The master bedroom with en suite bathroom. Two further double bedrooms and a second bathroom with shower. Semi-basement floor: Large open space that can be used as a fourth bedroom, office, games room etc. with direct access to the garden and pool area. It also has a complete bathroom with shower. The house also has a large space built on the outside which can be used as a storage/storage room. The house was built with quality materials in 2010 and has PVC Climalit security windows (it does not require the installation of bars). Nearby there are several supermarkets, shops and schools. IBI: 921 per year Community: 300 per year Ask for your visit now. We make it happen...