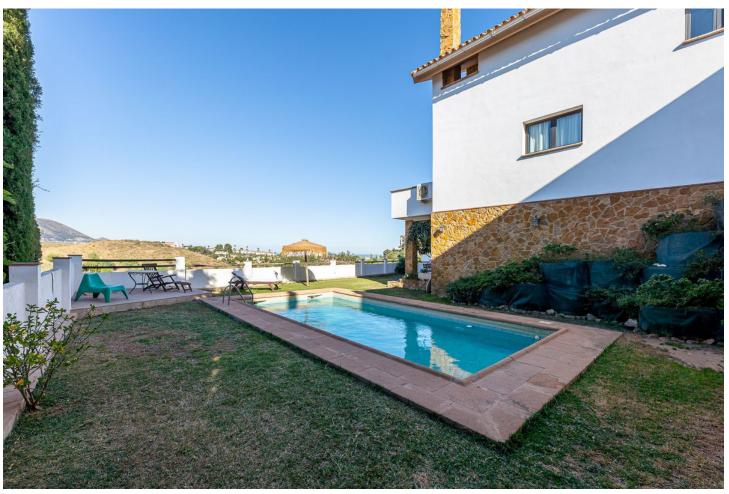

**Climate Control** 

Kitchen

Fully Fitted

Air ConditioningFireplace

U/F/H Bathrooms

Large villa with stunning views located in the area of La Sierrezuela - Mijas. This villa with a total of 281m2 built on a plot of 640m2 distributed over 3 floors offers your family the quality of life they deserve. Layout: From the street we go down a small staircase to reach the main entrance of the house. Main floor: we enter through the entrance hall where we find a spacious toilet and then a large living room with direct access to a large terrace with unobstructed views of the sea, city and mountains. On this same level there is also a nice semi open kitchen with separate utility room. The living room has a fireplace and split air conditioning (hot-cold). First floor: Going up the staircase we find 3 bedrooms. The master bedroom with en suite bathroom. Two further double bedrooms and a second bathroom with shower. Semi-basement floor: Large open space that can be used as a fourth bedroom, office, games room etc. with direct access to the garden and pool area. It also has a complete bathroom with shower. The house also has a large space built on the outside which can be used as a storage/storage room. The house was built with quality materials in 2010 and has PVC Climalit security windows (it does not require the installation of bars). Nearby there are several supermarkets, shops and schools. IBI: 921 per year Community: 300 per year Ask for your visit now. We make it happen...