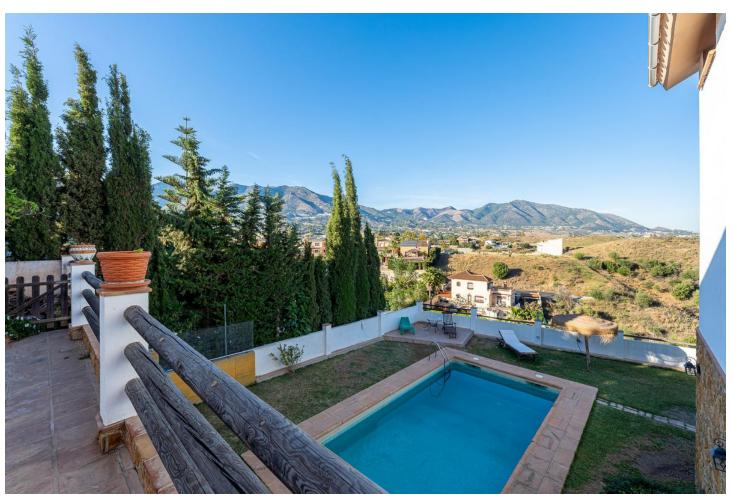

**Climate Control** 

Kitchen

Fully Fitted

Air ConditioningFireplace

U/F/H Bathrooms

Large villa with stunning views located in the area of La Sierrezuela - Mijas. This villa with a total of 281m2 built on a plot of 640m2 distributed over 3 floors offers your family the quality of life they deserve. Layout: From the street we go down a small staircase to reach the main entrance of the house. Main floor: we enter through the entrance hall where we find a spacious toilet and then a large living room with direct access to a large terrace with unobstructed views of the sea, city and mountains. On this same level there is also a nice semi open kitchen with separate utility room. The living room has a fireplace and split air conditioning (hot-cold). First floor: Going up the staircase we find 3 bedrooms. The master bedroom with en suite bathroom. Two further double bedrooms and a second bathroom with shower. Semi-basement floor: Large open space that can be used as a fourth bedroom, office, games room etc. with direct access to the garden and pool area. It also has a complete bathroom with shower. The house also has a large space built on the outside which can be used as a storage/storage room. The house was built with quality materials in 2010 and has PVC Climalit security windows (it does not require the installation of bars). Nearby there are several supermarkets, shops and schools. IBI: 921 per year Community: 300 per year Ask for your visit now. We make it happen...