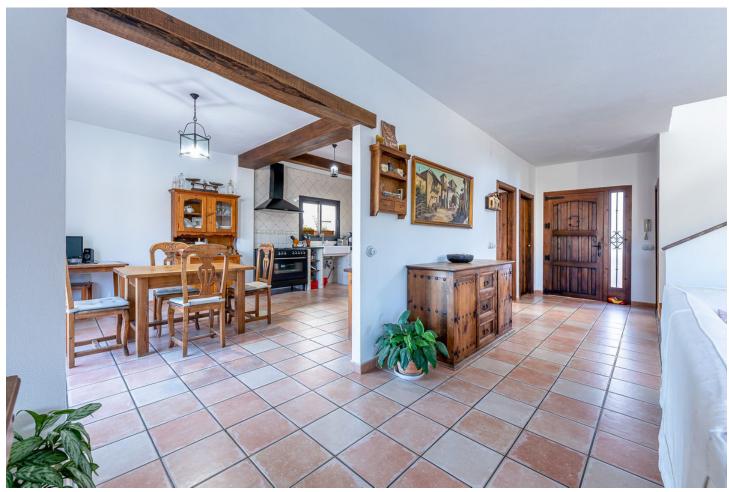

**Climate Control** 

Kitchen

Fully Fitted

Air ConditioningFireplace

U/F/H Bathrooms

Large villa with stunning views located in the area of La Sierrezuela - Mijas. This villa with a total of 281m2 built on a plot of 640m2 distributed over 3 floors offers your family the quality of life they deserve. Layout: From the street we go down a small staircase to reach the main entrance of the house. Main floor: we enter through the entrance hall where we find a spacious toilet and then a large living room with direct access to a large terrace with unobstructed views of the sea, city and mountains. On this same level there is also a nice semi open kitchen with separate utility room. The living room has a fireplace and split air conditioning (hot-cold). First floor: Going up the staircase we find 3 bedrooms. The master bedroom with en suite bathroom. Two further double bedrooms and a second bathroom with shower. Semi-basement floor: Large open space that can be used as a fourth bedroom, office, games room etc. with direct access to the garden and pool area. It also has a complete bathroom with shower. The house also has a large space built on the outside which can be used as a storage/storage room. The house was built with quality materials in 2010 and has PVC Climalit security windows (it does not require the installation of bars). Nearby there are several supermarkets, shops and schools. IBI: 921 per year Community: 300 per year Ask for your visit now. We make it happen...