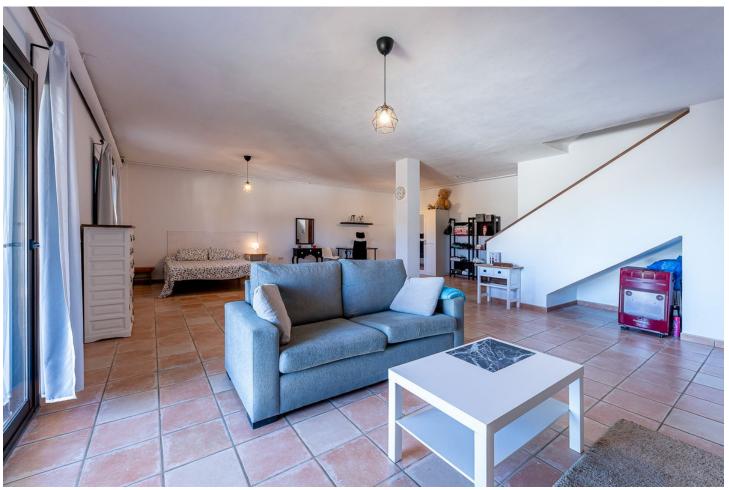

**Climate Control** 

Kitchen

Fully Fitted

Air ConditioningFireplace

U/F/H Bathrooms

Large villa with stunning views located in the area of La Sierrezuela - Mijas. This villa with a total of 281m2 built on a plot of 640m2 distributed over 3 floors offers your family the quality of life they deserve. Layout: From the street we go down a small staircase to reach the main entrance of the house. Main floor: we enter through the entrance hall where we find a spacious toilet and then a large living room with direct access to a large terrace with unobstructed views of the sea, city and mountains. On this same level there is also a nice semi open kitchen with separate utility room. The living room has a fireplace and split air conditioning (hot-cold). First floor: Going up the staircase we find 3 bedrooms. The master bedroom with en suite bathroom. Two further double bedrooms and a second bathroom with shower. Semi-basement floor: Large open space that can be used as a fourth bedroom, office, games room etc. with direct access to the garden and pool area. It also has a complete bathroom with shower. The house also has a large space built on the outside which can be used as a storage/storage room. The house was built with quality materials in 2010 and has PVC Climalit security windows (it does not require the installation of bars). Nearby there are several supermarkets, shops and schools. IBI: 921 per year Community: 300 per year Ask for your visit now. We make it happen...