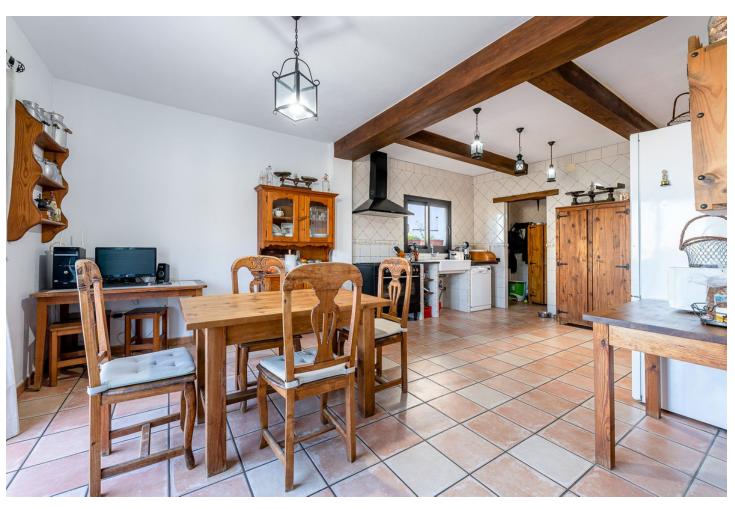

**Climate Control** 

Kitchen

Fully Fitted

Air ConditioningFireplace

U/F/H Bathrooms

Large villa with stunning views located in the area of La Sierrezuela - Mijas. This villa with a total of 281m2 built on a plot of 640m2 distributed over 3 floors offers your family the quality of life they deserve. Layout: From the street we go down a small staircase to reach the main entrance of the house. Main floor: we enter through the entrance hall where we find a spacious toilet and then a large living room with direct access to a large terrace with unobstructed views of the sea, city and mountains. On this same level there is also a nice semi open kitchen with separate utility room. The living room has a fireplace and split air conditioning (hot-cold). First floor: Going up the staircase we find 3 bedrooms. The master bedroom with en suite bathroom. Two further double bedrooms and a second bathroom with shower. Semi-basement floor: Large open space that can be used as a fourth bedroom, office, games room etc. with direct access to the garden and pool area. It also has a complete bathroom with shower. The house also has a large space built on the outside which can be used as a storage/storage room. The house was built with quality materials in 2010 and has PVC Climalit security windows (it does not require the installation of bars). Nearby there are several supermarkets, shops and schools. IBI: 921 per year Community: 300 per year Ask for your visit now. We make it happen...