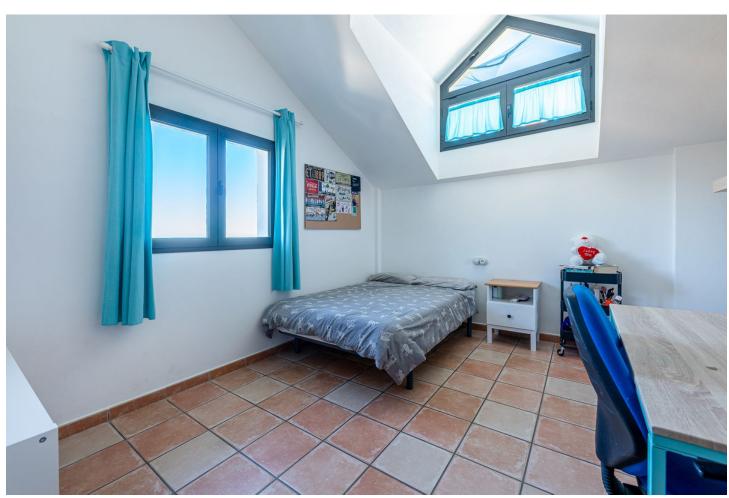

**Climate Control** 

Kitchen

Fully Fitted

Air ConditioningFireplace

U/F/H Bathrooms

Large villa with stunning views located in the area of La Sierrezuela - Mijas. This villa with a total of 281m2 built on a plot of 640m2 distributed over 3 floors offers your family the quality of life they deserve. Layout: From the street we go down a small staircase to reach the main entrance of the house. Main floor: we enter through the entrance hall where we find a spacious toilet and then a large living room with direct access to a large terrace with unobstructed views of the sea, city and mountains. On this same level there is also a nice semi open kitchen with separate utility room. The living room has a fireplace and split air conditioning (hot-cold). First floor: Going up the staircase we find 3 bedrooms. The master bedroom with en suite bathroom. Two further double bedrooms and a second bathroom with shower. Semi-basement floor: Large open space that can be used as a fourth bedroom, office, games room etc. with direct access to the garden and pool area. It also has a complete bathroom with shower. The house also has a large space built on the outside which can be used as a storage/storage room. The house was built with quality materials in 2010 and has PVC Climalit security windows (it does not require the installation of bars). Nearby there are several supermarkets, shops and schools. IBI: 921 per year Community: 300 per year Ask for your visit now. We make it happen...