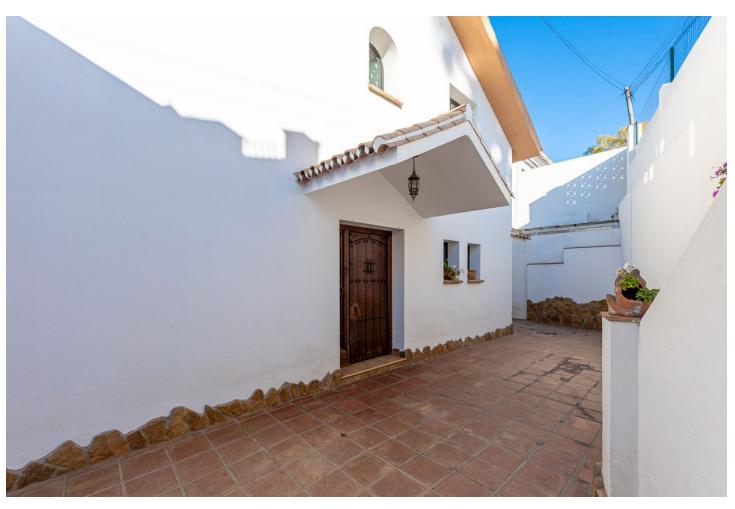

**Climate Control** 

Kitchen

Fully Fitted

Air ConditioningFireplace

U/F/H Bathrooms

Large villa with stunning views located in the area of La Sierrezuela - Mijas. This villa with a total of 281m2 built on a plot of 640m2 distributed over 3 floors offers your family the quality of life they deserve. Layout: From the street we go down a small staircase to reach the main entrance of the house. Main floor: we enter through the entrance hall where we find a spacious toilet and then a large living room with direct access to a large terrace with unobstructed views of the sea, city and mountains. On this same level there is also a nice semi open kitchen with separate utility room. The living room has a fireplace and split air conditioning (hot-cold). First floor: Going up the staircase we find 3 bedrooms. The master bedroom with en suite bathroom. Two further double bedrooms and a second bathroom with shower. Semi-basement floor: Large open space that can be used as a fourth bedroom, office, games room etc. with direct access to the garden and pool area. It also has a complete bathroom with shower. The house also has a large space built on the outside which can be used as a storage/storage room. The house was built with quality materials in 2010 and has PVC Climalit security windows (it does not require the installation of bars). Nearby there are several supermarkets, shops and schools. IBI: 921 per year Community: 300 per year Ask for your visit now. We make it happen...