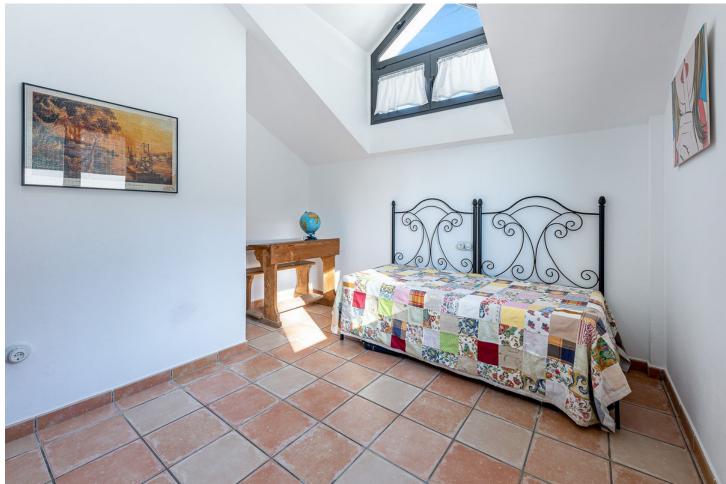

**Climate Control** 

Kitchen

Fully Fitted

Air ConditioningFireplace

U/F/H Bathrooms

Large villa with stunning views located in the area of La Sierrezuela - Mijas. This villa with a total of 281m2 built on a plot of 640m2 distributed over 3 floors offers your family the quality of life they deserve. Layout: From the street we go down a small staircase to reach the main entrance of the house. Main floor: we enter through the entrance hall where we find a spacious toilet and then a large living room with direct access to a large terrace with unobstructed views of the sea, city and mountains. On this same level there is also a nice semi open kitchen with separate utility room. The living room has a fireplace and split air conditioning (hot-cold). First floor: Going up the staircase we find 3 bedrooms. The master bedroom with en suite bathroom. Two further double bedrooms and a second bathroom with shower. Semi-basement floor: Large open space that can be used as a fourth bedroom, office, games room etc. with direct access to the garden and pool area. It also has a complete bathroom with shower. The house also has a large space built on the outside which can be used as a storage/storage room. The house was built with quality materials in 2010 and has PVC Climalit security windows (it does not require the installation of bars). Nearby there are several supermarkets, shops and schools. IBI: 921 per year Community: 300 per year Ask for your visit now. We make it happen...