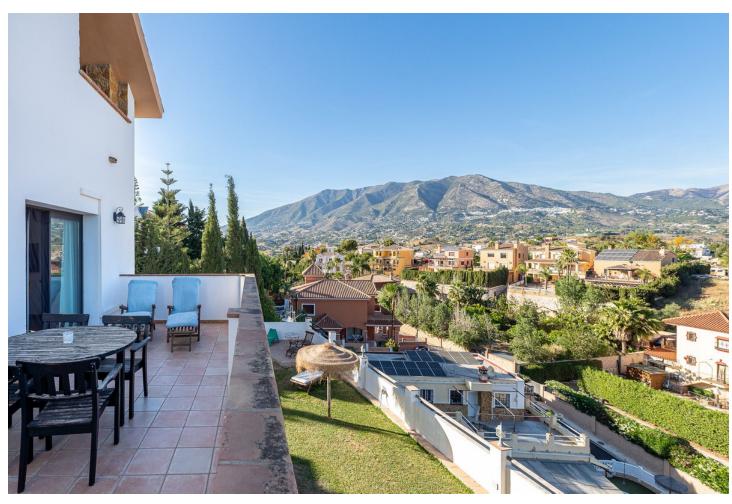

**Climate Control** 

Kitchen

Fully Fitted

Air ConditioningFireplace

U/F/H Bathrooms

Large villa with stunning views located in the area of La Sierrezuela - Mijas. This villa with a total of 281m2 built on a plot of 640m2 distributed over 3 floors offers your family the quality of life they deserve. Layout: From the street we go down a small staircase to reach the main entrance of the house. Main floor: we enter through the entrance hall where we find a spacious toilet and then a large living room with direct access to a large terrace with unobstructed views of the sea, city and mountains. On this same level there is also a nice semi open kitchen with separate utility room. The living room has a fireplace and split air conditioning (hot-cold). First floor: Going up the staircase we find 3 bedrooms. The master bedroom with en suite bathroom. Two further double bedrooms and a second bathroom with shower. Semi-basement floor: Large open space that can be used as a fourth bedroom, office, games room etc. with direct access to the garden and pool area. It also has a complete bathroom with shower. The house also has a large space built on the outside which can be used as a storage/storage room. The house was built with quality materials in 2010 and has PVC Climalit security windows (it does not require the installation of bars). Nearby there are several supermarkets, shops and schools. IBI: 921 per year Community: 300 per year Ask for your visit now. We make it happen...