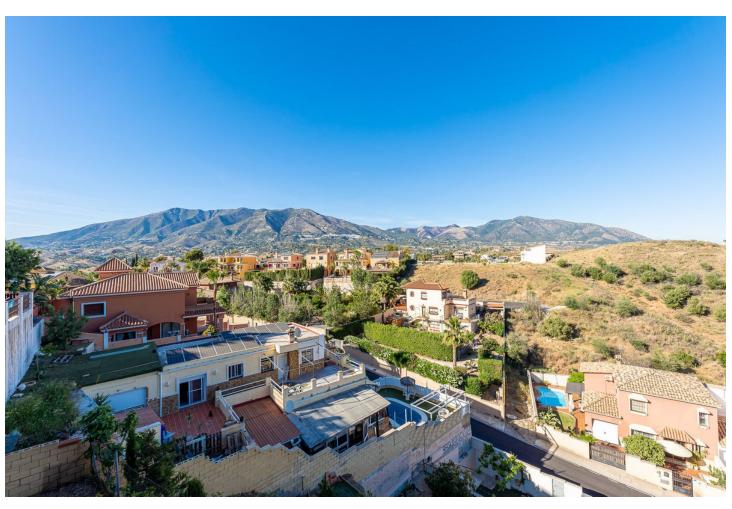

**Climate Control** 

Kitchen

Fully Fitted

Air ConditioningFireplace

U/F/H Bathrooms

Large villa with stunning views located in the area of La Sierrezuela - Mijas. This villa with a total of 281m2 built on a plot of 640m2 distributed over 3 floors offers your family the quality of life they deserve. Layout: From the street we go down a small staircase to reach the main entrance of the house. Main floor: we enter through the entrance hall where we find a spacious toilet and then a large living room with direct access to a large terrace with unobstructed views of the sea, city and mountains. On this same level there is also a nice semi open kitchen with separate utility room. The living room has a fireplace and split air conditioning (hot-cold). First floor: Going up the staircase we find 3 bedrooms. The master bedroom with en suite bathroom. Two further double bedrooms and a second bathroom with shower. Semi-basement floor: Large open space that can be used as a fourth bedroom, office, games room etc. with direct access to the garden and pool area. It also has a complete bathroom with shower. The house also has a large space built on the outside which can be used as a storage/storage room. The house was built with quality materials in 2010 and has PVC Climalit security windows (it does not require the installation of bars). Nearby there are several supermarkets, shops and schools. IBI: 921 per year Community: 300 per year Ask for your visit now. We make it happen...