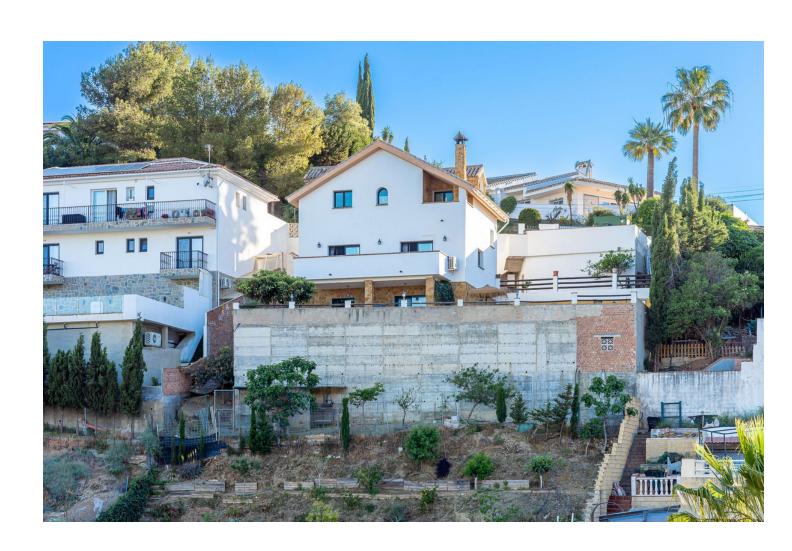

**Climate Control** 

Kitchen

Fully Fitted

Air ConditioningFireplace

U/F/H Bathrooms

Large villa with stunning views located in the area of La Sierrezuela - Mijas. This villa with a total of 281m2 built on a plot of 640m2 distributed over 3 floors offers your family the quality of life they deserve. Layout: From the street we go down a small staircase to reach the main entrance of the house. Main floor: we enter through the entrance hall where we find a spacious toilet and then a large living room with direct access to a large terrace with unobstructed views of the sea, city and mountains. On this same level there is also a nice semi open kitchen with separate utility room. The living room has a fireplace and split air conditioning (hot-cold). First floor: Going up the staircase we find 3 bedrooms. The master bedroom with en suite bathroom. Two further double bedrooms and a second bathroom with shower. Semi-basement floor: Large open space that can be used as a fourth bedroom, office, games room etc. with direct access to the garden and pool area. It also has a complete bathroom with shower. The house also has a large space built on the outside which can be used as a storage/storage room. The house was built with quality materials in 2010 and has PVC Climalit security windows (it does not require the installation of bars). Nearby there are several supermarkets, shops and schools. IBI: 921 per year Community: 300 per year Ask for your visit now. We make it happen...