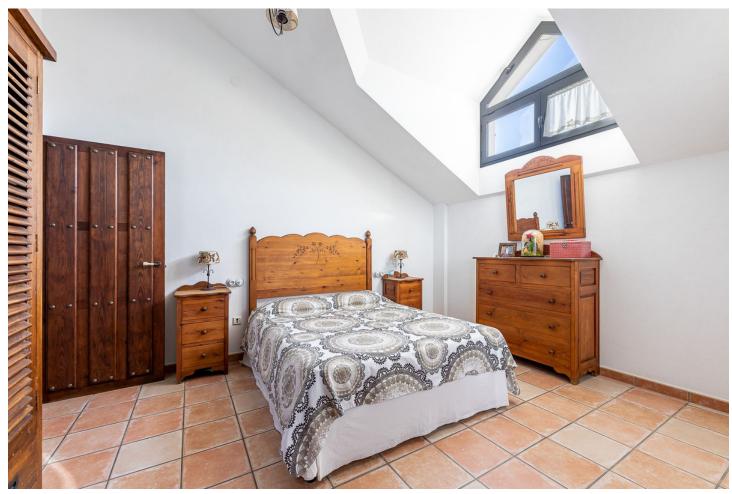

**Climate Control** 

Kitchen

Fully Fitted

Air ConditioningFireplace

U/F/H Bathrooms

Large villa with stunning views located in the area of La Sierrezuela - Mijas. This villa with a total of 281m2 built on a plot of 640m2 distributed over 3 floors offers your family the quality of life they deserve. Layout: From the street we go down a small staircase to reach the main entrance of the house. Main floor: we enter through the entrance hall where we find a spacious toilet and then a large living room with direct access to a large terrace with unobstructed views of the sea, city and mountains. On this same level there is also a nice semi open kitchen with separate utility room. The living room has a fireplace and split air conditioning (hot-cold). First floor: Going up the staircase we find 3 bedrooms. The master bedroom with en suite bathroom. Two further double bedrooms and a second bathroom with shower. Semi-basement floor: Large open space that can be used as a fourth bedroom, office, games room etc. with direct access to the garden and pool area. It also has a complete bathroom with shower. The house also has a large space built on the outside which can be used as a storage/storage room. The house was built with quality materials in 2010 and has PVC Climalit security windows (it does not require the installation of bars). Nearby there are several supermarkets, shops and schools. IBI: 921 per year Community: 300 per year Ask for your visit now. We make it happen...