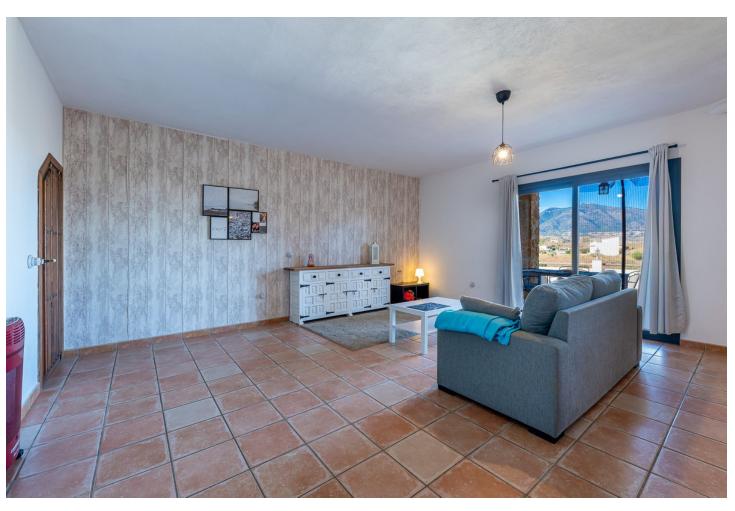

**Climate Control** 

Kitchen

Fully Fitted

Air ConditioningFireplace

U/F/H Bathrooms

Large villa with stunning views located in the area of La Sierrezuela - Mijas. This villa with a total of 281m2 built on a plot of 640m2 distributed over 3 floors offers your family the quality of life they deserve. Layout: From the street we go down a small staircase to reach the main entrance of the house. Main floor: we enter through the entrance hall where we find a spacious toilet and then a large living room with direct access to a large terrace with unobstructed views of the sea, city and mountains. On this same level there is also a nice semi open kitchen with separate utility room. The living room has a fireplace and split air conditioning (hot-cold). First floor: Going up the staircase we find 3 bedrooms. The master bedroom with en suite bathroom. Two further double bedrooms and a second bathroom with shower. Semi-basement floor: Large open space that can be used as a fourth bedroom, office, games room etc. with direct access to the garden and pool area. It also has a complete bathroom with shower. The house also has a large space built on the outside which can be used as a storage/storage room. The house was built with quality materials in 2010 and has PVC Climalit security windows (it does not require the installation of bars). Nearby there are several supermarkets, shops and schools. IBI: 921 per year Community: 300 per year Ask for your visit now. We make it happen...