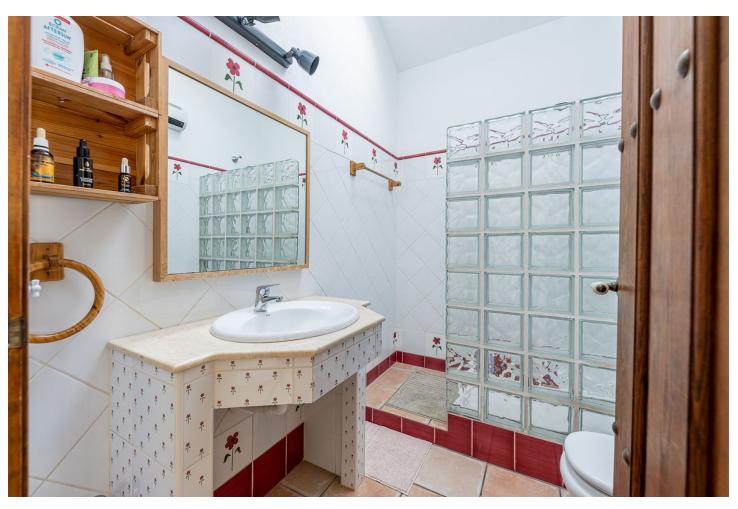

**Climate Control** 

Kitchen

Fully Fitted

Air ConditioningFireplace

U/F/H Bathrooms

Large villa with stunning views located in the area of La Sierrezuela - Mijas. This villa with a total of 281m2 built on a plot of 640m2 distributed over 3 floors offers your family the quality of life they deserve. Layout: From the street we go down a small staircase to reach the main entrance of the house. Main floor: we enter through the entrance hall where we find a spacious toilet and then a large living room with direct access to a large terrace with unobstructed views of the sea, city and mountains. On this same level there is also a nice semi open kitchen with separate utility room. The living room has a fireplace and split air conditioning (hot-cold). First floor: Going up the staircase we find 3 bedrooms. The master bedroom with en suite bathroom. Two further double bedrooms and a second bathroom with shower. Semi-basement floor: Large open space that can be used as a fourth bedroom, office, games room etc. with direct access to the garden and pool area. It also has a complete bathroom with shower. The house also has a large space built on the outside which can be used as a storage/storage room. The house was built with quality materials in 2010 and has PVC Climalit security windows (it does not require the installation of bars). Nearby there are several supermarkets, shops and schools. IBI: 921 per year Community: 300 per year Ask for your visit now. We make it happen...