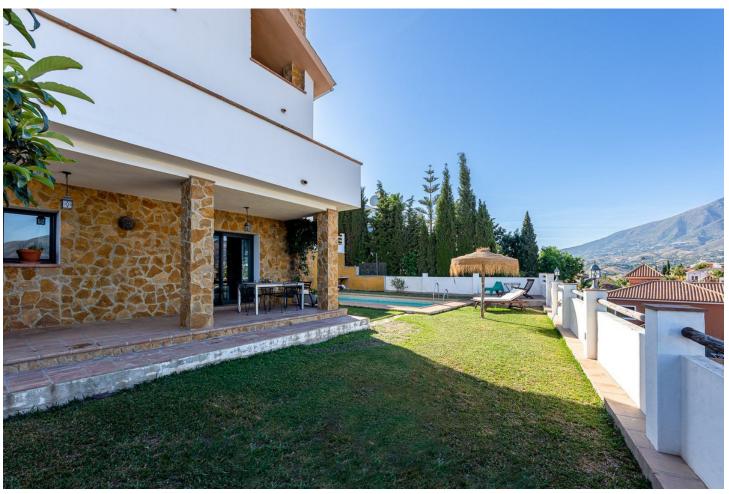

**Climate Control** 

Kitchen

Fully Fitted

Air ConditioningFireplace

U/F/H Bathrooms

Large villa with stunning views located in the area of La Sierrezuela - Mijas. This villa with a total of 281m2 built on a plot of 640m2 distributed over 3 floors offers your family the quality of life they deserve. Layout: From the street we go down a small staircase to reach the main entrance of the house. Main floor: we enter through the entrance hall where we find a spacious toilet and then a large living room with direct access to a large terrace with unobstructed views of the sea, city and mountains. On this same level there is also a nice semi open kitchen with separate utility room. The living room has a fireplace and split air conditioning (hot-cold). First floor: Going up the staircase we find 3 bedrooms. The master bedroom with en suite bathroom. Two further double bedrooms and a second bathroom with shower. Semi-basement floor: Large open space that can be used as a fourth bedroom, office, games room etc. with direct access to the garden and pool area. It also has a complete bathroom with shower. The house also has a large space built on the outside which can be used as a storage/storage room. The house was built with quality materials in 2010 and has PVC Climalit security windows (it does not require the installation of bars). Nearby there are several supermarkets, shops and schools. IBI: 921 per year Community: 300 per year Ask for your visit now. We make it happen...