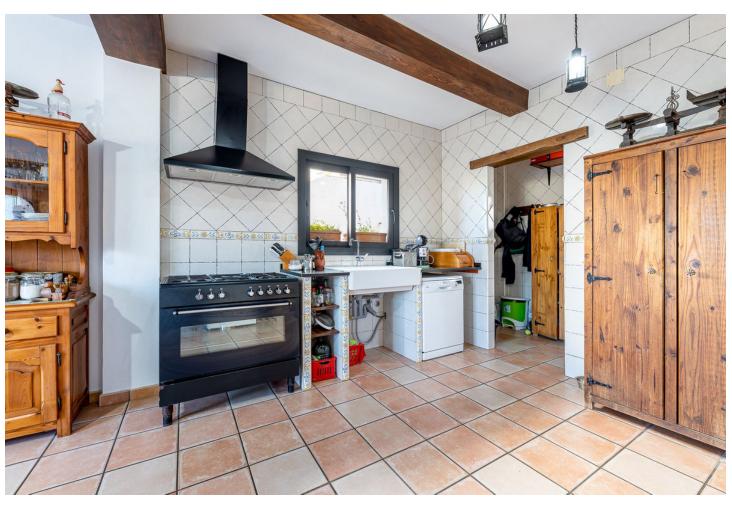

**Climate Control** 

Kitchen

Fully Fitted

Air ConditioningFireplace

U/F/H Bathrooms

Large villa with stunning views located in the area of La Sierrezuela - Mijas. This villa with a total of 281m2 built on a plot of 640m2 distributed over 3 floors offers your family the quality of life they deserve. Layout: From the street we go down a small staircase to reach the main entrance of the house. Main floor: we enter through the entrance hall where we find a spacious toilet and then a large living room with direct access to a large terrace with unobstructed views of the sea, city and mountains. On this same level there is also a nice semi open kitchen with separate utility room. The living room has a fireplace and split air conditioning (hot-cold). First floor: Going up the staircase we find 3 bedrooms. The master bedroom with en suite bathroom. Two further double bedrooms and a second bathroom with shower. Semi-basement floor: Large open space that can be used as a fourth bedroom, office, games room etc. with direct access to the garden and pool area. It also has a complete bathroom with shower. The house also has a large space built on the outside which can be used as a storage/storage room. The house was built with quality materials in 2010 and has PVC Climalit security windows (it does not require the installation of bars). Nearby there are several supermarkets, shops and schools. IBI: 921 per year Community: 300 per year Ask for your visit now. We make it happen...