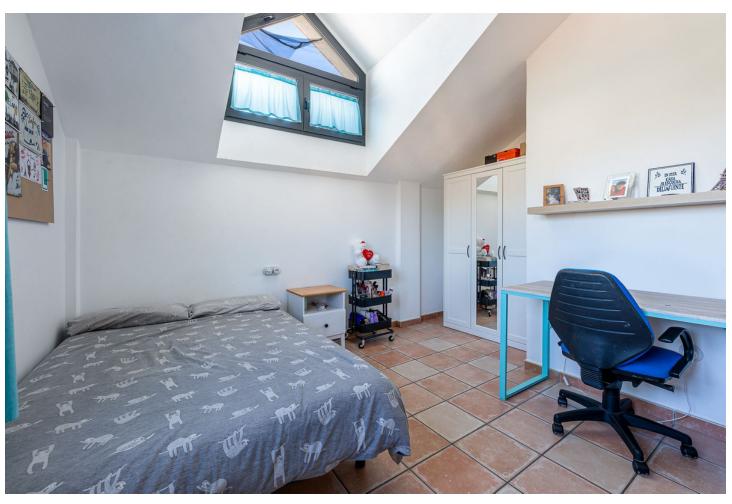

**Climate Control** 

Kitchen

Fully Fitted

Air ConditioningFireplace

U/F/H Bathrooms

Large villa with stunning views located in the area of La Sierrezuela - Mijas. This villa with a total of 281m2 built on a plot of 640m2 distributed over 3 floors offers your family the quality of life they deserve. Layout: From the street we go down a small staircase to reach the main entrance of the house. Main floor: we enter through the entrance hall where we find a spacious toilet and then a large living room with direct access to a large terrace with unobstructed views of the sea, city and mountains. On this same level there is also a nice semi open kitchen with separate utility room. The living room has a fireplace and split air conditioning (hot-cold). First floor: Going up the staircase we find 3 bedrooms. The master bedroom with en suite bathroom. Two further double bedrooms and a second bathroom with shower. Semi-basement floor: Large open space that can be used as a fourth bedroom, office, games room etc. with direct access to the garden and pool area. It also has a complete bathroom with shower. The house also has a large space built on the outside which can be used as a storage/storage room. The house was built with quality materials in 2010 and has PVC Climalit security windows (it does not require the installation of bars). Nearby there are several supermarkets, shops and schools. IBI: 921 per year Community: 300 per year Ask for your visit now. We make it happen...