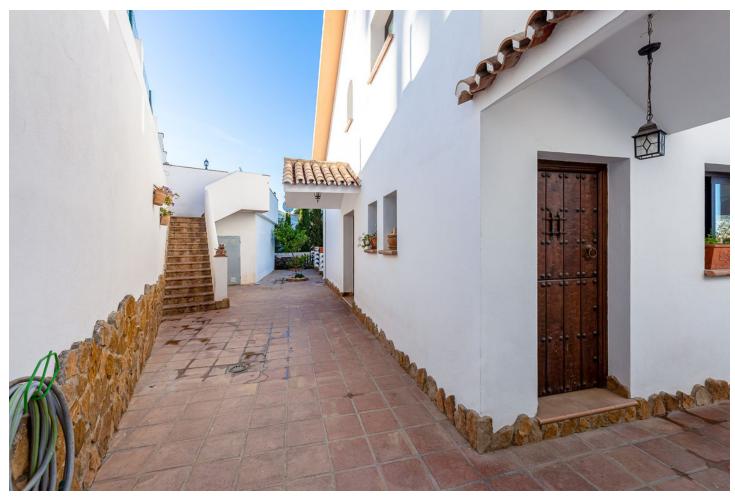

**Climate Control** 

Kitchen

Fully Fitted

Air ConditioningFireplace

U/F/H Bathrooms

Large villa with stunning views located in the area of La Sierrezuela - Mijas. This villa with a total of 281m2 built on a plot of 640m2 distributed over 3 floors offers your family the quality of life they deserve. Layout: From the street we go down a small staircase to reach the main entrance of the house. Main floor: we enter through the entrance hall where we find a spacious toilet and then a large living room with direct access to a large terrace with unobstructed views of the sea, city and mountains. On this same level there is also a nice semi open kitchen with separate utility room. The living room has a fireplace and split air conditioning (hot-cold). First floor: Going up the staircase we find 3 bedrooms. The master bedroom with en suite bathroom. Two further double bedrooms and a second bathroom with shower. Semi-basement floor: Large open space that can be used as a fourth bedroom, office, games room etc. with direct access to the garden and pool area. It also has a complete bathroom with shower. The house also has a large space built on the outside which can be used as a storage/storage room. The house was built with quality materials in 2010 and has PVC Climalit security windows (it does not require the installation of bars). Nearby there are several supermarkets, shops and schools. IBI: 921 per year Community: 300 per year Ask for your visit now. We make it happen...