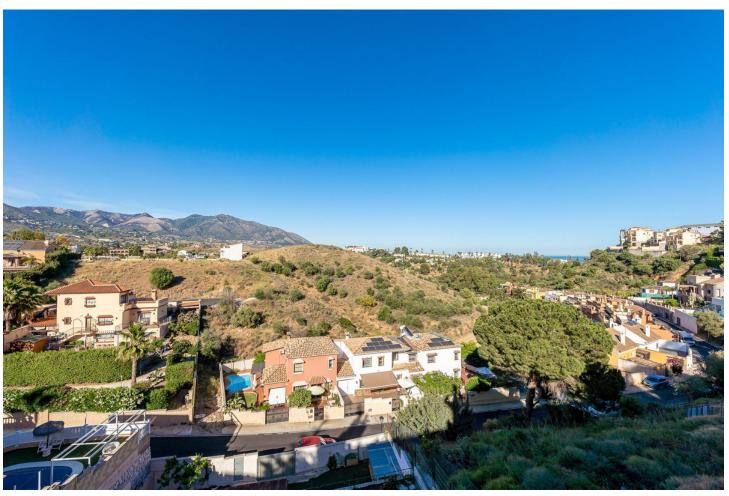

**Climate Control** 

Kitchen

Fully Fitted

Air ConditioningFireplace

U/F/H Bathrooms

Large villa with stunning views located in the area of La Sierrezuela - Mijas. This villa with a total of 281m2 built on a plot of 640m2 distributed over 3 floors offers your family the quality of life they deserve. Layout: From the street we go down a small staircase to reach the main entrance of the house. Main floor: we enter through the entrance hall where we find a spacious toilet and then a large living room with direct access to a large terrace with unobstructed views of the sea, city and mountains. On this same level there is also a nice semi open kitchen with separate utility room. The living room has a fireplace and split air conditioning (hot-cold). First floor: Going up the staircase we find 3 bedrooms. The master bedroom with en suite bathroom. Two further double bedrooms and a second bathroom with shower. Semi-basement floor: Large open space that can be used as a fourth bedroom, office, games room etc. with direct access to the garden and pool area. It also has a complete bathroom with shower. The house also has a large space built on the outside which can be used as a storage/storage room. The house was built with quality materials in 2010 and has PVC Climalit security windows (it does not require the installation of bars). Nearby there are several supermarkets, shops and schools. IBI: 921 per year Community: 300 per year Ask for your visit now. We make it happen...