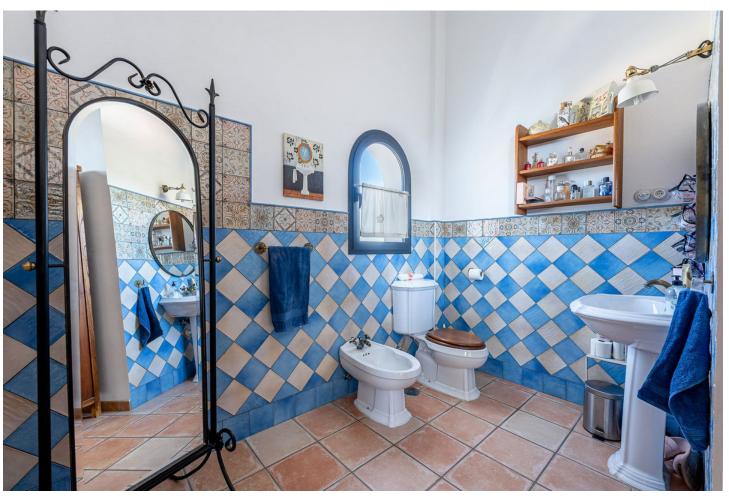

**Climate Control** 

Kitchen

Fully Fitted

Air ConditioningFireplace

U/F/H Bathrooms

Large villa with stunning views located in the area of La Sierrezuela - Mijas. This villa with a total of 281m2 built on a plot of 640m2 distributed over 3 floors offers your family the quality of life they deserve. Layout: From the street we go down a small staircase to reach the main entrance of the house. Main floor: we enter through the entrance hall where we find a spacious toilet and then a large living room with direct access to a large terrace with unobstructed views of the sea, city and mountains. On this same level there is also a nice semi open kitchen with separate utility room. The living room has a fireplace and split air conditioning (hot-cold). First floor: Going up the staircase we find 3 bedrooms. The master bedroom with en suite bathroom. Two further double bedrooms and a second bathroom with shower. Semi-basement floor: Large open space that can be used as a fourth bedroom, office, games room etc. with direct access to the garden and pool area. It also has a complete bathroom with shower. The house also has a large space built on the outside which can be used as a storage/storage room. The house was built with quality materials in 2010 and has PVC Climalit security windows (it does not require the installation of bars). Nearby there are several supermarkets, shops and schools. IBI: 921 per year Community: 300 per year Ask for your visit now. We make it happen...