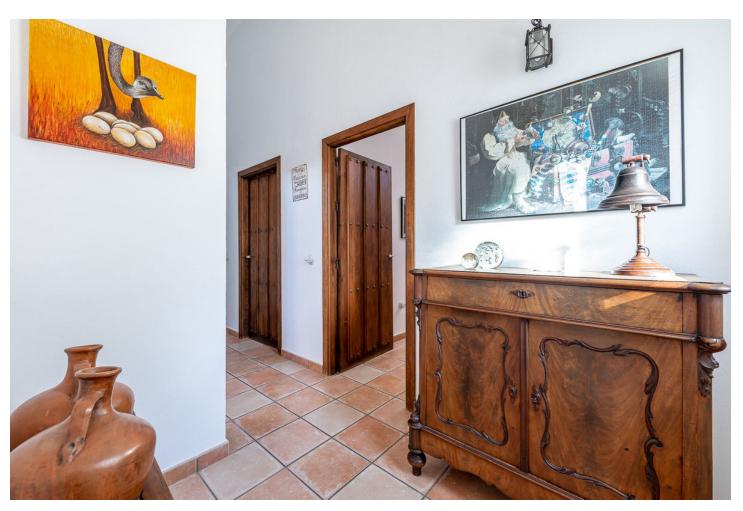

**Climate Control** 

Kitchen

Fully Fitted

Air ConditioningFireplace

U/F/H Bathrooms

Large villa with stunning views located in the area of La Sierrezuela - Mijas. This villa with a total of 281m2 built on a plot of 640m2 distributed over 3 floors offers your family the quality of life they deserve. Layout: From the street we go down a small staircase to reach the main entrance of the house. Main floor: we enter through the entrance hall where we find a spacious toilet and then a large living room with direct access to a large terrace with unobstructed views of the sea, city and mountains. On this same level there is also a nice semi open kitchen with separate utility room. The living room has a fireplace and split air conditioning (hot-cold). First floor: Going up the staircase we find 3 bedrooms. The master bedroom with en suite bathroom. Two further double bedrooms and a second bathroom with shower. Semi-basement floor: Large open space that can be used as a fourth bedroom, office, games room etc. with direct access to the garden and pool area. It also has a complete bathroom with shower. The house also has a large space built on the outside which can be used as a storage/storage room. The house was built with quality materials in 2010 and has PVC Climalit security windows (it does not require the installation of bars). Nearby there are several supermarkets, shops and schools. IBI: 921 per year Community: 300 per year Ask for your visit now. We make it happen...