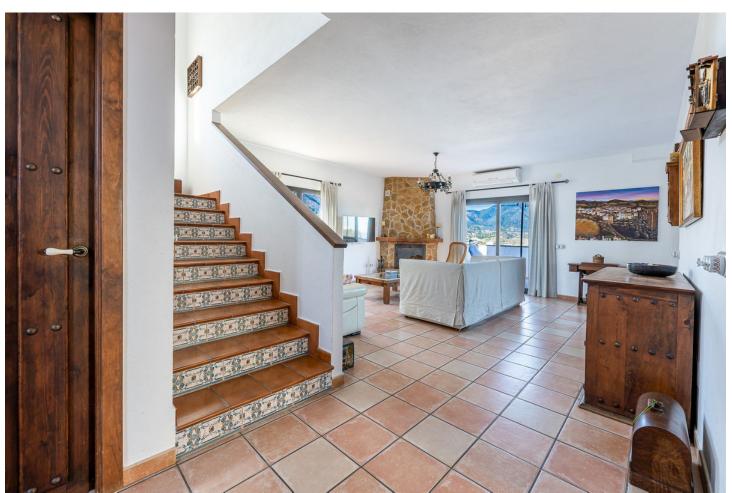

**Climate Control** 

Kitchen

Fully Fitted

Air ConditioningFireplace

U/F/H Bathrooms

Large villa with stunning views located in the area of La Sierrezuela - Mijas. This villa with a total of 281m2 built on a plot of 640m2 distributed over 3 floors offers your family the quality of life they deserve. Layout: From the street we go down a small staircase to reach the main entrance of the house. Main floor: we enter through the entrance hall where we find a spacious toilet and then a large living room with direct access to a large terrace with unobstructed views of the sea, city and mountains. On this same level there is also a nice semi open kitchen with separate utility room. The living room has a fireplace and split air conditioning (hot-cold). First floor: Going up the staircase we find 3 bedrooms. The master bedroom with en suite bathroom. Two further double bedrooms and a second bathroom with shower. Semi-basement floor: Large open space that can be used as a fourth bedroom, office, games room etc. with direct access to the garden and pool area. It also has a complete bathroom with shower. The house also has a large space built on the outside which can be used as a storage/storage room. The house was built with quality materials in 2010 and has PVC Climalit security windows (it does not require the installation of bars). Nearby there are several supermarkets, shops and schools. IBI: 921 per year Community: 300 per year Ask for your visit now. We make it happen...