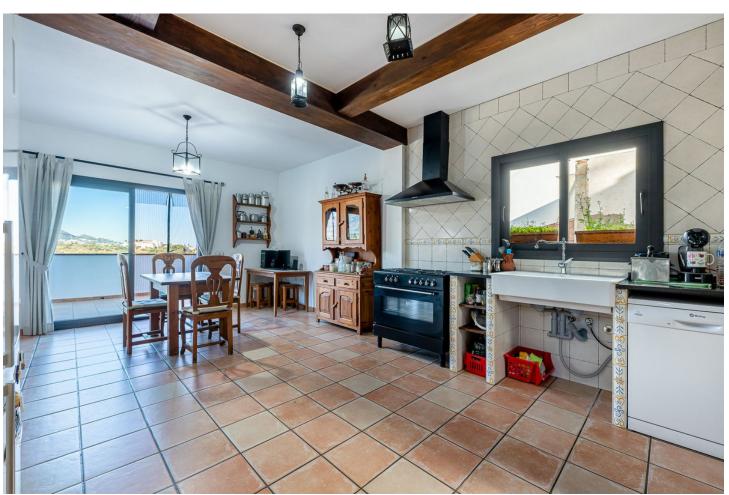

**Climate Control** 

Kitchen

Fully Fitted

Air ConditioningFireplace

U/F/H Bathrooms

Large villa with stunning views located in the area of La Sierrezuela - Mijas. This villa with a total of 281m2 built on a plot of 640m2 distributed over 3 floors offers your family the quality of life they deserve. Layout: From the street we go down a small staircase to reach the main entrance of the house. Main floor: we enter through the entrance hall where we find a spacious toilet and then a large living room with direct access to a large terrace with unobstructed views of the sea, city and mountains. On this same level there is also a nice semi open kitchen with separate utility room. The living room has a fireplace and split air conditioning (hot-cold). First floor: Going up the staircase we find 3 bedrooms. The master bedroom with en suite bathroom. Two further double bedrooms and a second bathroom with shower. Semi-basement floor: Large open space that can be used as a fourth bedroom, office, games room etc. with direct access to the garden and pool area. It also has a complete bathroom with shower. The house also has a large space built on the outside which can be used as a storage/storage room. The house was built with quality materials in 2010 and has PVC Climalit security windows (it does not require the installation of bars). Nearby there are several supermarkets, shops and schools. IBI: 921 per year Community: 300 per year Ask for your visit now. We make it happen...