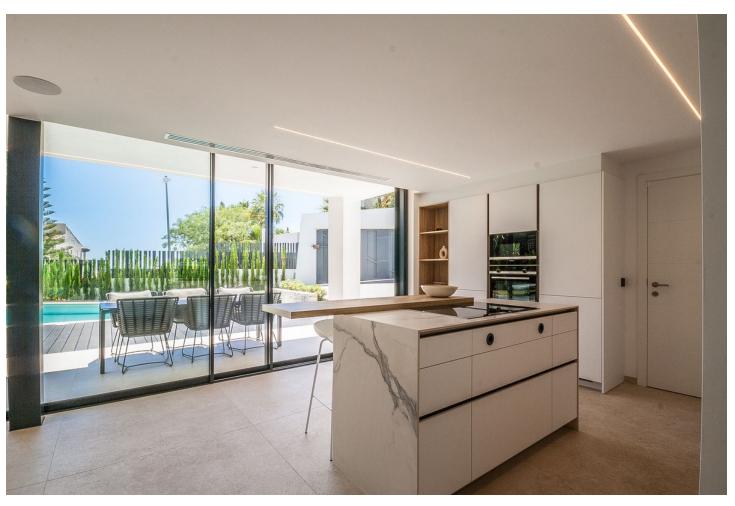

## Sales - House - Cabopino 1.749.500€

www.mibgroup.es +34 662 58 96 58 info@mibgroup.es

Ref.-ID: MIBGR4345987 Cabopino House

480 m2

600 m2

Recently built modern villa located in Marbella east in close proximity of local shops and restaurants and a 5 minute drive to the beach. The villa was completed in 2022 and is equipped with the lates technology in home domotica. The lower floor consists of a large open plan kitchen, dining area and lounge area, a guest toilet and a garage. The basement level consists of two very large rooms with many possibilities such as a gym, cinema room, etc. There is a modern wine cellar and a service bedroom with bathroom and laundry area. The upper level consists of 4 south facing bedrooms and 4 bathrooms. Just 15 minutes from marbella centre and 30 minutes from Malaga airport.