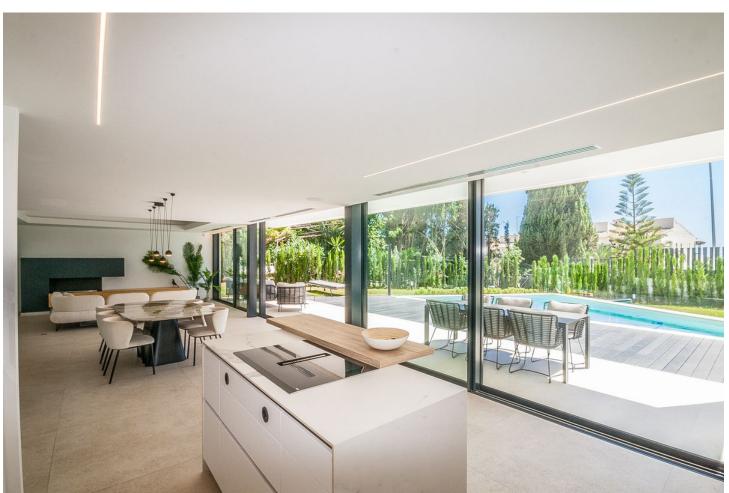

## Sales - House - Cabopino 1.749.500€

www.mibgroup.es +34 662 58 96 58 info@mibgroup.es

Ref.-ID: MIBGR4345987 Cabopino House

480 m2

600 m2

Recently built modern villa located in Marbella east in close proximity of local shops and restaurants and a 5 minute drive to the beach. The villa was completed in 2022 and is equipped with the lates technology in home domotica. The lower floor consists of a large open plan kitchen, dining area and lounge area, a guest toilet and a garage. The basement level consists of two very large rooms with many possibilities such as a gym, cinema room, etc. There is a modern wine cellar and a service bedroom with bathroom and laundry area. The upper level consists of 4 south facing bedrooms and 4 bathrooms. Just 15 minutes from marbella centre and 30 minutes from Malaga airport.