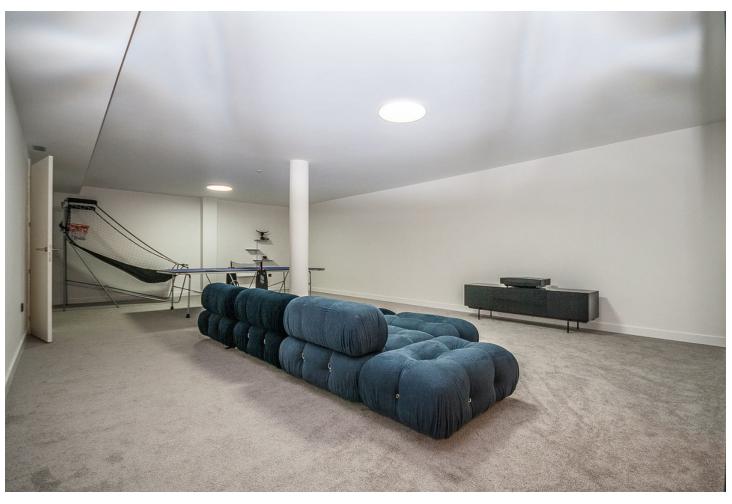

## Sales - House - Cabopino 1.749.500€

www.mibgroup.es +34 662 58 96 58 info@mibgroup.es

Ref.-ID: MIBGR4345987 Cabopino House

480 m2

600 m2

Recently built modern villa located in Marbella east in close proximity of local shops and restaurants and a 5 minute drive to the beach. The villa was completed in 2022 and is equipped with the lates technology in home domotica. The lower floor consists of a large open plan kitchen, dining area and lounge area, a guest toilet and a garage. The basement level consists of two very large rooms with many possibilities such as a gym, cinema room, etc. There is a modern wine cellar and a service bedroom with bathroom and laundry area. The upper level consists of 4 south facing bedrooms and 4 bathrooms. Just 15 minutes from marbella centre and 30 minutes from Malaga airport.