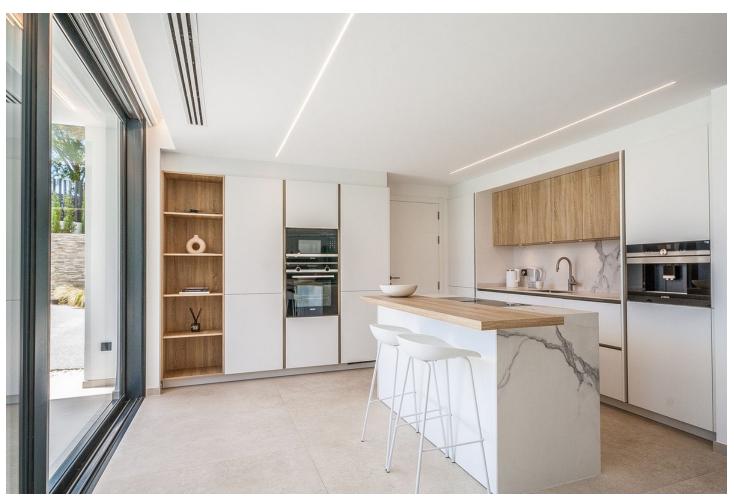

## Sales - House - Cabopino 1.749.500€

www.mibgroup.es +34 662 58 96 58 info@mibgroup.es

Ref.-ID: MIBGR4345987 Cabopino House

480 m2

600 m2

Recently built modern villa located in Marbella east in close proximity of local shops and restaurants and a 5 minute drive to the beach. The villa was completed in 2022 and is equipped with the lates technology in home domotica. The lower floor consists of a large open plan kitchen, dining area and lounge area, a guest toilet and a garage. The basement level consists of two very large rooms with many possibilities such as a gym, cinema room, etc. There is a modern wine cellar and a service bedroom with bathroom and laundry area. The upper level consists of 4 south facing bedrooms and 4 bathrooms. Just 15 minutes from marbella centre and 30 minutes from Malaga airport.