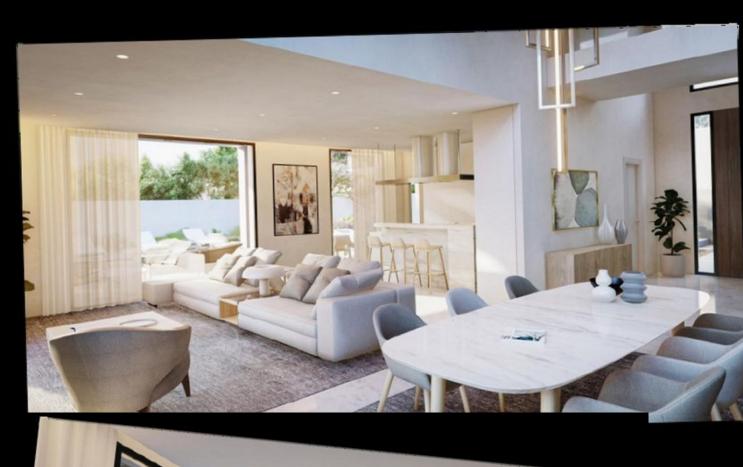

## 1088 m2

Residential plot in Elviria, in the well-known area of Santa María Golf, just a step away from the golf course and all amenities, well-connected and only minutes away from Marbella and Puerto Banús, as well as the beach. It has access from two streets. With a building capacity of 30%, suitable for an individual villa of 7.5m in height, allowing for a construction of 326m2 + basement + terraces + porches. There is an available project for the construction of a total of 484.53m2 villa spanning 4 floors. The main floor would feature the entrance with access to a spacious open-style living and dining room with a kitchen, laundry room, and large windows leading directly to the terraces, gardens, and swimming pool. It would also include two bedrooms and two bathrooms, a dressing room, and access to the first floor via the staircase or elevator, where there would be three more bedrooms and two bathrooms, all with dressing rooms and terraces. Furthermore, from this floor, there would be access to a large solarium with a chill-out area, BBQ, jacuzzi, and incredible panoramic views. The basement would include a gym, bathroom, cinema room, wine cellar, and a private garage for multiple cars. Additionally, there would be two interior courtyards providing natural light, making it very bright. The exterior areas would be surrounded by gardens and a swimming pool with covered and uncovered terrace areas. The price shown is just the parcel.