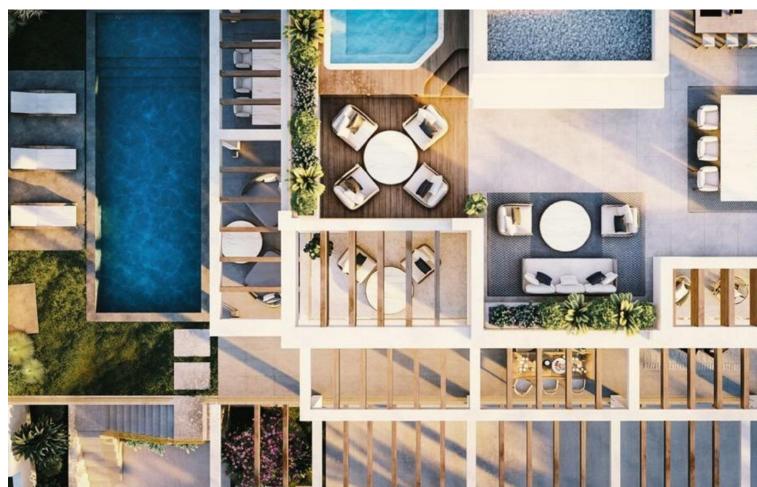

## 1088 m2

Residential plot in Elviria, in the well-known area of Santa María Golf, just a step away from the golf course and all amenities, well-connected and only minutes away from Marbella and Puerto Banús, as well as the beach. It has access from two streets. With a building capacity of 30%, suitable for an individual villa of 7.5m in height, allowing for a construction of 326m2 + basement + terraces + porches. There is an available project for the construction of a total of 484.53m2 villa spanning 4 floors. The main floor would feature the entrance with access to a spacious open-style living and dining room with a kitchen, laundry room, and large windows leading directly to the terraces, gardens, and swimming pool. It would also include two bedrooms and two bathrooms, a dressing room, and access to the first floor via the staircase or elevator, where there would be three more bedrooms and two bathrooms, all with dressing rooms and terraces. Furthermore, from this floor, there would be access to a large solarium with a chill-out area, BBQ, jacuzzi, and incredible panoramic views. The basement would include a gym, bathroom, cinema room, wine cellar, and a private garage for multiple cars. Additionally, there would be two interior courtyards providing natural light, making it very bright. The exterior areas would be surrounded by gardens and a swimming pool with covered and uncovered terrace areas. The price shown is just the parcel.