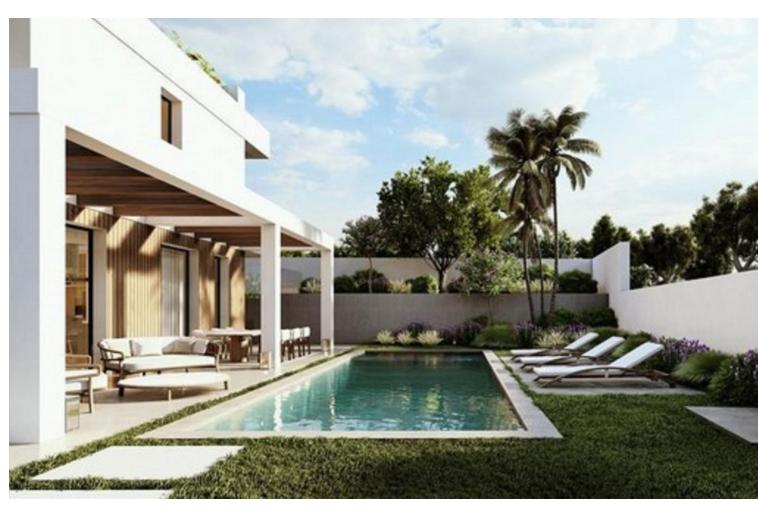

## 1088 m2

Residential plot in Elviria, in the well-known area of Santa María Golf, just a step away from the golf course and all amenities, well-connected and only minutes away from Marbella and Puerto Banús, as well as the beach. It has access from two streets. With a building capacity of 30%, suitable for an individual villa of 7.5m in height, allowing for a construction of 326m2 + basement + terraces + porches. There is an available project for the construction of a total of 484.53m2 villa spanning 4 floors. The main floor would feature the entrance with access to a spacious open-style living and dining room with a kitchen, laundry room, and large windows leading directly to the terraces, gardens, and swimming pool. It would also include two bedrooms and two bathrooms, a dressing room, and access to the first floor via the staircase or elevator, where there would be three more bedrooms and two bathrooms, all with dressing rooms and terraces. Furthermore, from this floor, there would be access to a large solarium with a chill-out area, BBQ, jacuzzi, and incredible panoramic views. The basement would include a gym, bathroom, cinema room, wine cellar, and a private garage for multiple cars. Additionally, there would be two interior courtyards providing natural light, making it very bright. The exterior areas would be surrounded by gardens and a swimming pool with covered and uncovered terrace areas. The price shown is just the parcel.