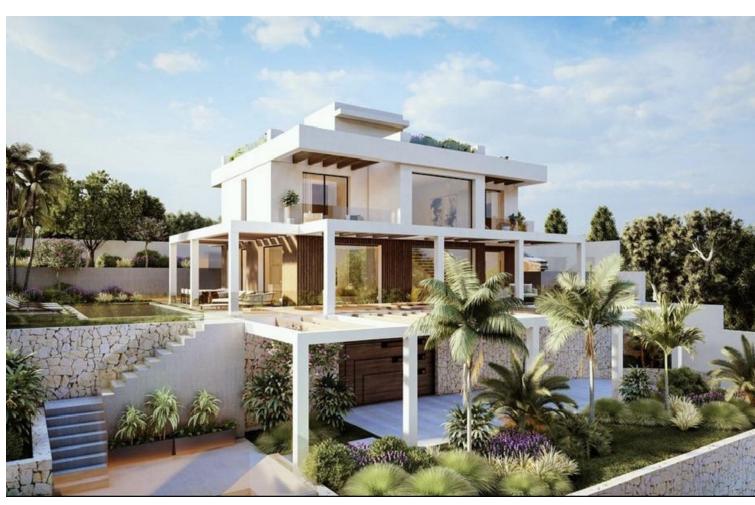

## 1088 m2

Residential plot in Elviria, in the well-known area of Santa María Golf, just a step away from the golf course and all amenities, well-connected and only minutes away from Marbella and Puerto Banús, as well as the beach. It has access from two streets. With a building capacity of 30%, suitable for an individual villa of 7.5m in height, allowing for a construction of 326m2 + basement + terraces + porches. There is an available project for the construction of a total of 484.53m2 villa spanning 4 floors. The main floor would feature the entrance with access to a spacious open-style living and dining room with a kitchen, laundry room, and large windows leading directly to the terraces, gardens, and swimming pool. It would also include two bedrooms and two bathrooms, a dressing room, and access to the first floor via the staircase or elevator, where there would be three more bedrooms and two bathrooms, all with dressing rooms and terraces. Furthermore, from this floor, there would be access to a large solarium with a chill-out area, BBQ, jacuzzi, and incredible panoramic views. The basement would include a gym, bathroom, cinema room, wine cellar, and a private garage for multiple cars. Additionally, there would be two interior courtyards providing natural light, making it very bright. The exterior areas would be surrounded by gardens and a swimming pool with covered and uncovered terrace areas. The price shown is just the parcel.