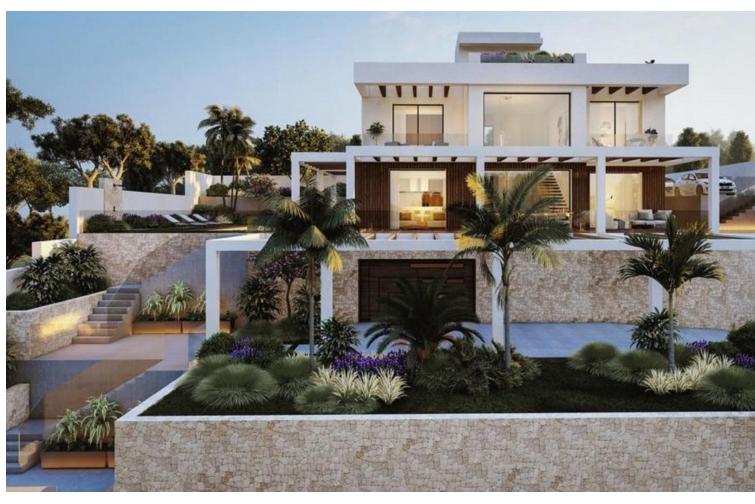

## 1088 m2

Residential plot in Elviria, in the well-known area of Santa María Golf, just a step away from the golf course and all amenities, well-connected and only minutes away from Marbella and Puerto Banús, as well as the beach. It has access from two streets. With a building capacity of 30%, suitable for an individual villa of 7.5m in height, allowing for a construction of 326m2 + basement + terraces + porches. There is an available project for the construction of a total of 484.53m2 villa spanning 4 floors. The main floor would feature the entrance with access to a spacious open-style living and dining room with a kitchen, laundry room, and large windows leading directly to the terraces, gardens, and swimming pool. It would also include two bedrooms and two bathrooms, a dressing room, and access to the first floor via the staircase or elevator, where there would be three more bedrooms and two bathrooms, all with dressing rooms and terraces. Furthermore, from this floor, there would be access to a large solarium with a chill-out area, BBQ, jacuzzi, and incredible panoramic views. The basement would include a gym, bathroom, cinema room, wine cellar, and a private garage for multiple cars. Additionally, there would be two interior courtyards providing natural light, making it very bright. The exterior areas would be surrounded by gardens and a swimming pool with covered and uncovered terrace areas. The price shown is just the parcel.