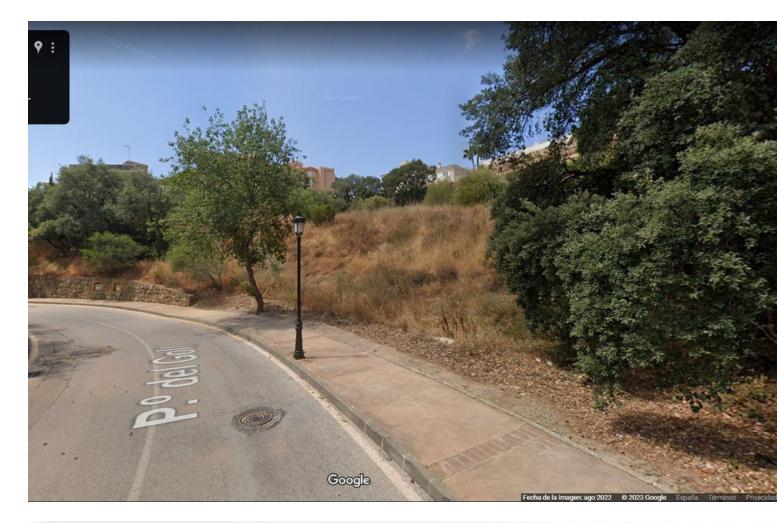

## 1088 m2

Residential plot in Elviria, in the well-known area of Santa María Golf, just a step away from the golf course and all amenities, well-connected and only minutes away from Marbella and Puerto Banús, as well as the beach. It has access from two streets. With a building capacity of 30%, suitable for an individual villa of 7.5m in height, allowing for a construction of 326m2 + basement + terraces + porches. There is an available project for the construction of a total of 484.53m2 villa spanning 4 floors. The main floor would feature the entrance with access to a spacious open-style living and dining room with a kitchen, laundry room, and large windows leading directly to the terraces, gardens, and swimming pool. It would also include two bedrooms and two bathrooms, a dressing room, and access to the first floor via the staircase or elevator, where there would be three more bedrooms and two bathrooms, all with dressing rooms and terraces. Furthermore, from this floor, there would be access to a large solarium with a chill-out area, BBQ, jacuzzi, and incredible panoramic views. The basement would include a gym, bathroom, cinema room, wine cellar, and a private garage for multiple cars. Additionally, there would be two interior courtyards providing natural light, making it very bright. The exterior areas would be surrounded by gardens and a swimming pool with covered and uncovered terrace areas. The price shown is just the parcel.