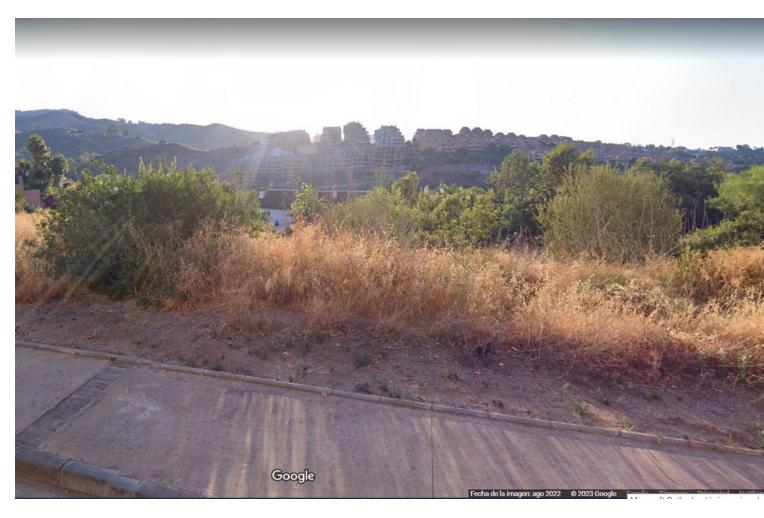

## 1088 m2

Residential plot in Elviria, in the well-known area of Santa María Golf, just a step away from the golf course and all amenities, well-connected and only minutes away from Marbella and Puerto Banús, as well as the beach. It has access from two streets. With a building capacity of 30%, suitable for an individual villa of 7.5m in height, allowing for a construction of 326m2 + basement + terraces + porches. There is an available project for the construction of a total of 484.53m2 villa spanning 4 floors. The main floor would feature the entrance with access to a spacious open-style living and dining room with a kitchen, laundry room, and large windows leading directly to the terraces, gardens, and swimming pool. It would also include two bedrooms and two bathrooms, a dressing room, and access to the first floor via the staircase or elevator, where there would be three more bedrooms and two bathrooms, all with dressing rooms and terraces. Furthermore, from this floor, there would be access to a large solarium with a chill-out area, BBQ, jacuzzi, and incredible panoramic views. The basement would include a gym, bathroom, cinema room, wine cellar, and a private garage for multiple cars. Additionally, there would be two interior courtyards providing natural light, making it very bright. The exterior areas would be surrounded by gardens and a swimming pool with covered and uncovered terrace areas. The price shown is just the parcel.