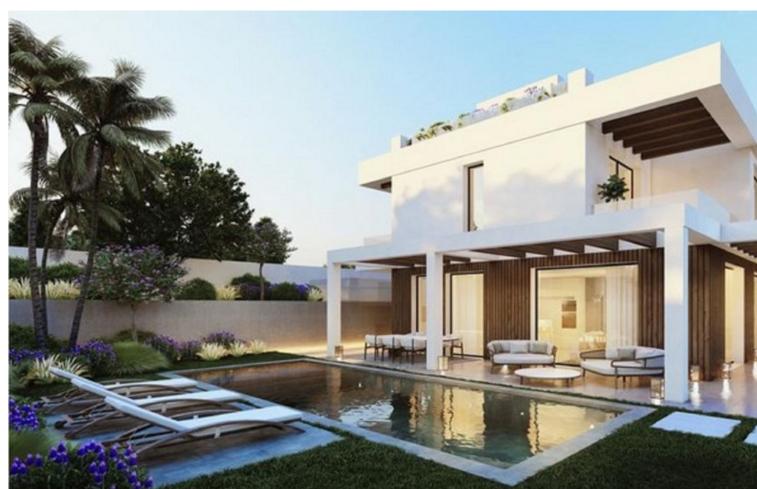

## 1088 m2

Residential plot in Elviria, in the well-known area of Santa María Golf, just a step away from the golf course and all amenities, well-connected and only minutes away from Marbella and Puerto Banús, as well as the beach. It has access from two streets. With a building capacity of 30%, suitable for an individual villa of 7.5m in height, allowing for a construction of 326m2 + basement + terraces + porches. There is an available project for the construction of a total of 484.53m2 villa spanning 4 floors. The main floor would feature the entrance with access to a spacious open-style living and dining room with a kitchen, laundry room, and large windows leading directly to the terraces, gardens, and swimming pool. It would also include two bedrooms and two bathrooms, a dressing room, and access to the first floor via the staircase or elevator, where there would be three more bedrooms and two bathrooms, all with dressing rooms and terraces. Furthermore, from this floor, there would be access to a large solarium with a chill-out area, BBQ, jacuzzi, and incredible panoramic views. The basement would include a gym, bathroom, cinema room, wine cellar, and a private garage for multiple cars. Additionally, there would be two interior courtyards providing natural light, making it very bright. The exterior areas would be surrounded by gardens and a swimming pool with covered and uncovered terrace areas. The price shown is just the parcel.