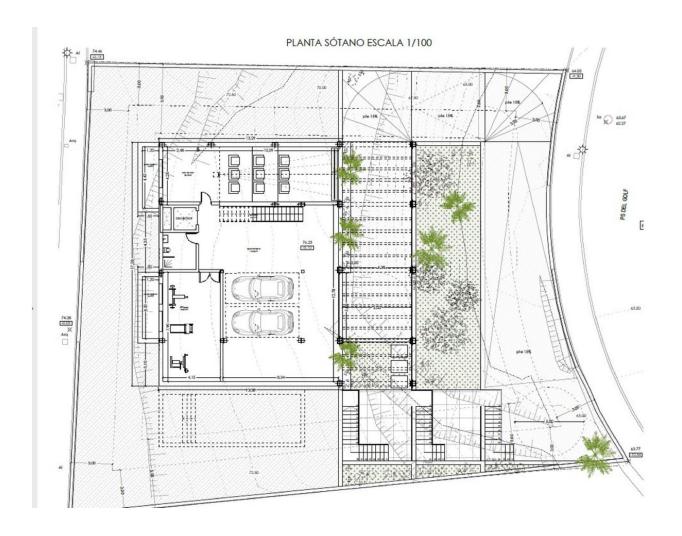

## 1088 m2

Residential plot in Elviria, in the well-known area of Santa María Golf, just a step away from the golf course and all amenities, well-connected and only minutes away from Marbella and Puerto Banús, as well as the beach. It has access from two streets. With a building capacity of 30%, suitable for an individual villa of 7.5m in height, allowing for a construction of 326m2 + basement + terraces + porches. There is an available project for the construction of a total of 484.53m2 villa spanning 4 floors. The main floor would feature the entrance with access to a spacious open-style living and dining room with a kitchen, laundry room, and large windows leading directly to the terraces, gardens, and swimming pool. It would also include two bedrooms and two bathrooms, a dressing room, and access to the first floor via the staircase or elevator, where there would be three more bedrooms and two bathrooms, all with dressing rooms and terraces. Furthermore, from this floor, there would be access to a large solarium with a chill-out area, BBQ, jacuzzi, and incredible panoramic views. The basement would include a gym, bathroom, cinema room, wine cellar, and a private garage for multiple cars. Additionally, there would be two interior courtyards providing natural light, making it very bright. The exterior areas would be surrounded by gardens and a swimming pool with covered and uncovered terrace areas. The price shown is just the parcel.