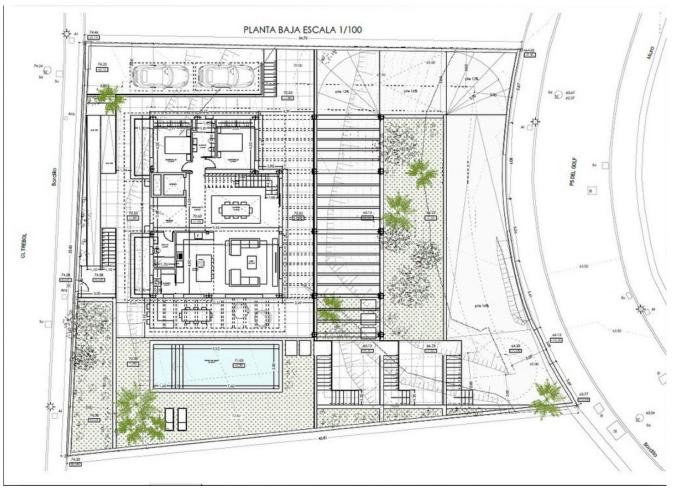

## 1088 m2

Residential plot in Elviria, in the well-known area of Santa María Golf, just a step away from the golf course and all amenities, well-connected and only minutes away from Marbella and Puerto Banús, as well as the beach. It has access from two streets. With a building capacity of 30%, suitable for an individual villa of 7.5m in height, allowing for a construction of 326m2 + basement + terraces + porches. There is an available project for the construction of a total of 484.53m2 villa spanning 4 floors. The main floor would feature the entrance with access to a spacious open-style living and dining room with a kitchen, laundry room, and large windows leading directly to the terraces, gardens, and swimming pool. It would also include two bedrooms and two bathrooms, a dressing room, and access to the first floor via the staircase or elevator, where there would be three more bedrooms and two bathrooms, all with dressing rooms and terraces. Furthermore, from this floor, there would be access to a large solarium with a chill-out area, BBQ, jacuzzi, and incredible panoramic views. The basement would include a gym, bathroom, cinema room, wine cellar, and a private garage for multiple cars. Additionally, there would be two interior courtyards providing natural light, making it very bright. The exterior areas would be surrounded by gardens and a swimming pool with covered and uncovered terrace areas. The price shown is just the parcel.