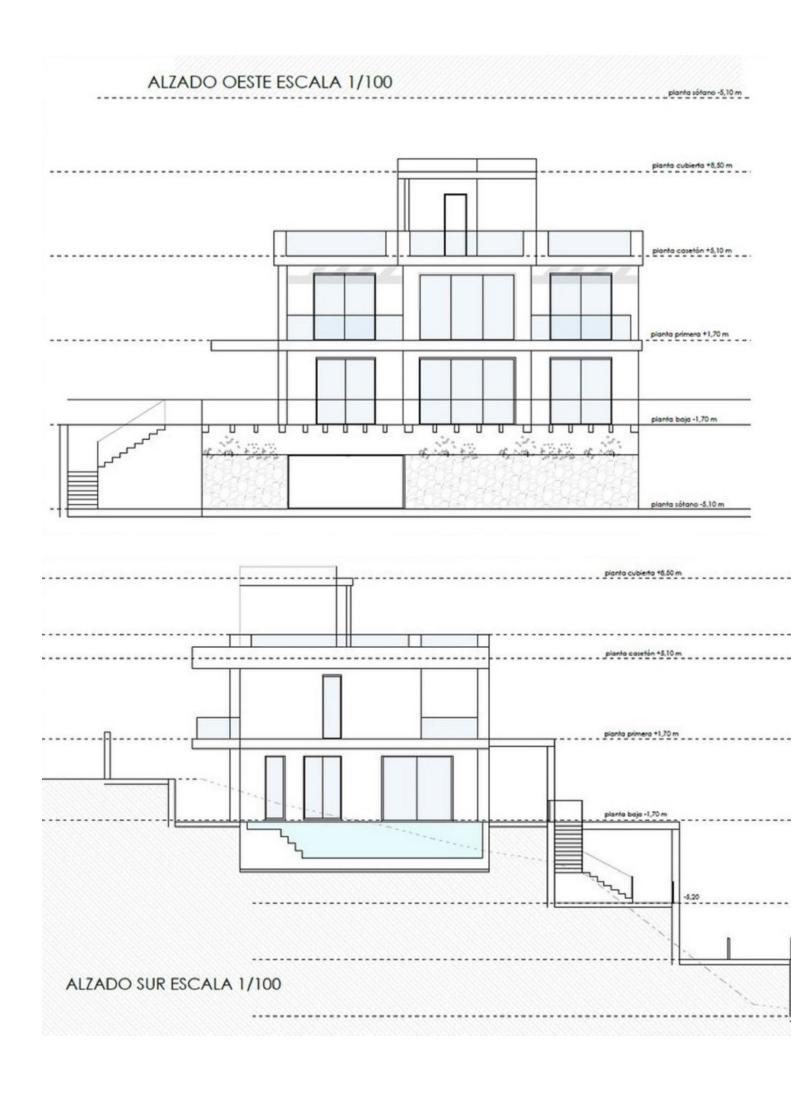

## 1088 m2

Residential plot in Elviria, in the well-known area of Santa María Golf, just a step away from the golf course and all amenities, well-connected and only minutes away from Marbella and Puerto Banús, as well as the beach. It has access from two streets. With a building capacity of 30%, suitable for an individual villa of 7.5m in height, allowing for a construction of 326m2 + basement + terraces + porches. There is an available project for the construction of a total of 484.53m2 villa spanning 4 floors. The main floor would feature the entrance with access to a spacious open-style living and dining room with a kitchen, laundry room, and large windows leading directly to the terraces, gardens, and swimming pool. It would also include two bedrooms and two bathrooms, a dressing room, and access to the first floor via the staircase or elevator, where there would be three more bedrooms and two bathrooms, all with dressing rooms and terraces. Furthermore, from this floor, there would be access to a large solarium with a chill-out area, BBQ, jacuzzi, and incredible panoramic views. The basement would include a gym, bathroom, cinema room, wine cellar, and a private garage for multiple cars. Additionally, there would be two interior courtyards providing natural light, making it very bright. The exterior areas would be surrounded by gardens and a swimming pool with covered and uncovered terrace areas. The price shown is just the parcel.