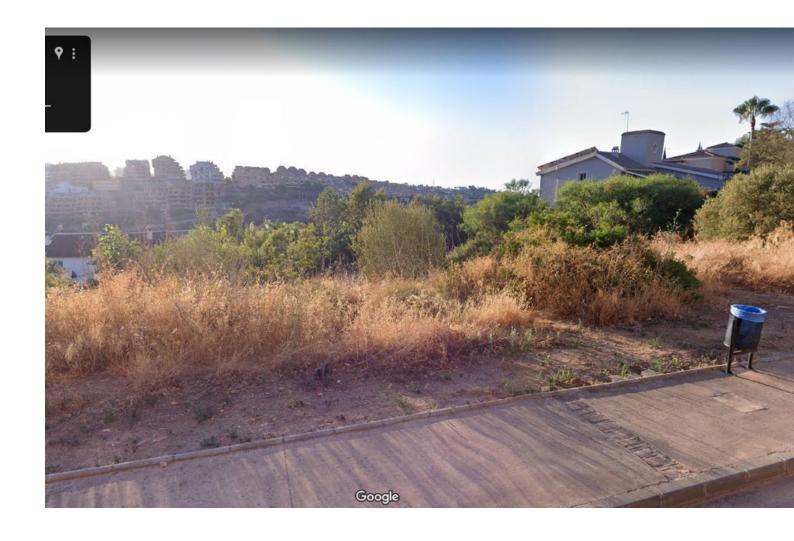

## 1088 m2

Residential plot in Elviria, in the well-known area of Santa María Golf, just a step away from the golf course and all amenities, well-connected and only minutes away from Marbella and Puerto Banús, as well as the beach. It has access from two streets. With a building capacity of 30%, suitable for an individual villa of 7.5m in height, allowing for a construction of 326m2 + basement + terraces + porches. There is an available project for the construction of a total of 484.53m2 villa spanning 4 floors. The main floor would feature the entrance with access to a spacious open-style living and dining room with a kitchen, laundry room, and large windows leading directly to the terraces, gardens, and swimming pool. It would also include two bedrooms and two bathrooms, a dressing room, and access to the first floor via the staircase or elevator, where there would be three more bedrooms and two bathrooms, all with dressing rooms and terraces. Furthermore, from this floor, there would be access to a large solarium with a chill-out area, BBQ, jacuzzi, and incredible panoramic views. The basement would include a gym, bathroom, cinema room, wine cellar, and a private garage for multiple cars. Additionally, there would be two interior courtyards providing natural light, making it very bright. The exterior areas would be surrounded by gardens and a swimming pool with covered and uncovered terrace areas. The price shown is just the parcel.