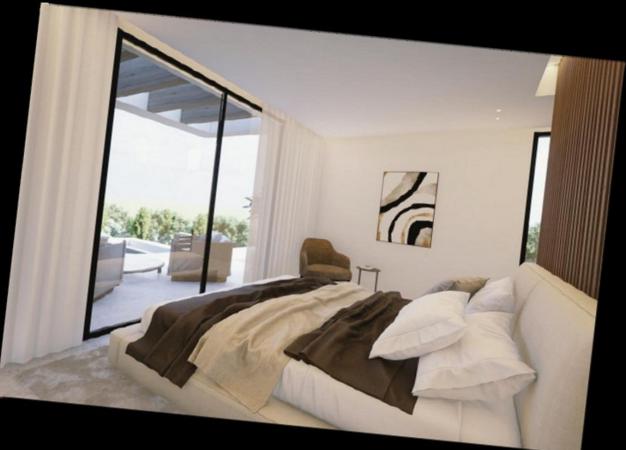

## 1088 m2

Residential plot in Elviria, in the well-known area of Santa María Golf, just a step away from the golf course and all amenities, well-connected and only minutes away from Marbella and Puerto Banús, as well as the beach. It has access from two streets. With a building capacity of 30%, suitable for an individual villa of 7.5m in height, allowing for a construction of 326m2 + basement + terraces + porches. There is an available project for the construction of a total of 484.53m2 villa spanning 4 floors. The main floor would feature the entrance with access to a spacious open-style living and dining room with a kitchen, laundry room, and large windows leading directly to the terraces, gardens, and swimming pool. It would also include two bedrooms and two bathrooms, a dressing room, and access to the first floor via the staircase or elevator, where there would be three more bedrooms and two bathrooms, all with dressing rooms and terraces. Furthermore, from this floor, there would be access to a large solarium with a chill-out area, BBQ, jacuzzi, and incredible panoramic views. The basement would include a gym, bathroom, cinema room, wine cellar, and a private garage for multiple cars. Additionally, there would be two interior courtyards providing natural light, making it very bright. The exterior areas would be surrounded by gardens and a swimming pool with covered and uncovered terrace areas. The price shown is just the parcel.