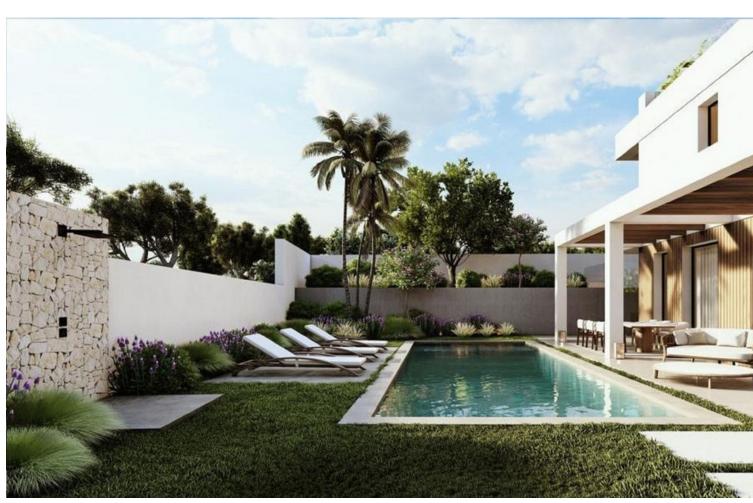

## 1088 m2

Residential plot in Elviria, in the well-known area of Santa María Golf, just a step away from the golf course and all amenities, well-connected and only minutes away from Marbella and Puerto Banús, as well as the beach. It has access from two streets. With a building capacity of 30%, suitable for an individual villa of 7.5m in height, allowing for a construction of 326m2 + basement + terraces + porches. There is an available project for the construction of a total of 484.53m2 villa spanning 4 floors. The main floor would feature the entrance with access to a spacious open-style living and dining room with a kitchen, laundry room, and large windows leading directly to the terraces, gardens, and swimming pool. It would also include two bedrooms and two bathrooms, a dressing room, and access to the first floor via the staircase or elevator, where there would be three more bedrooms and two bathrooms, all with dressing rooms and terraces. Furthermore, from this floor, there would be access to a large solarium with a chill-out area, BBQ, jacuzzi, and incredible panoramic views. The basement would include a gym, bathroom, cinema room, wine cellar, and a private garage for multiple cars. Additionally, there would be two interior courtyards providing natural light, making it very bright. The exterior areas would be surrounded by gardens and a swimming pool with covered and uncovered terrace areas. The price shown is just the parcel.