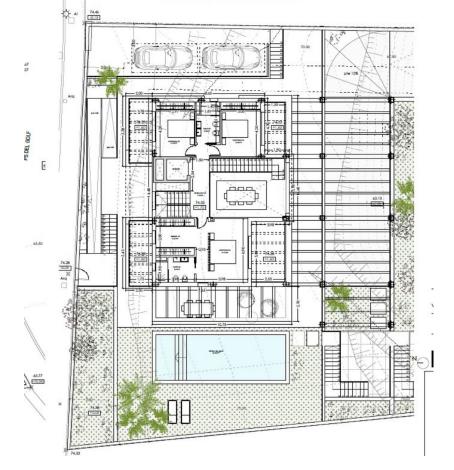

## 1088 m2

Residential plot in Elviria, in the well-known area of Santa María Golf, just a step away from the golf course and all amenities, well-connected and only minutes away from Marbella and Puerto Banús, as well as the beach. It has access from two streets. With a building capacity of 30%, suitable for an individual villa of 7.5m in height, allowing for a construction of 326m2 + basement + terraces + porches. There is an available project for the construction of a total of 484.53m2 villa spanning 4 floors. The main floor would feature the entrance with access to a spacious open-style living and dining room with a kitchen, laundry room, and large windows leading directly to the terraces, gardens, and swimming pool. It would also include two bedrooms and two bathrooms, a dressing room, and access to the first floor via the staircase or elevator, where there would be three more bedrooms and two bathrooms, all with dressing rooms and terraces. Furthermore, from this floor, there would be access to a large solarium with a chill-out area, BBQ, jacuzzi, and incredible panoramic views. The basement would include a gym, bathroom, cinema room, wine cellar, and a private garage for multiple cars. Additionally, there would be two interior courtyards providing natural light, making it very bright. The exterior areas would be surrounded by gardens and a swimming pool with covered and uncovered terrace areas. The price shown is just the parcel.