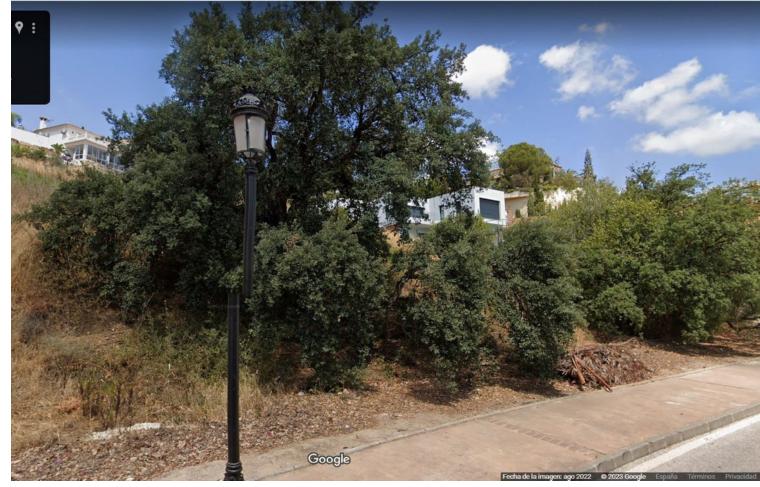

## 1088 m2

Residential plot in Elviria, in the well-known area of Santa María Golf, just a step away from the golf course and all amenities, well-connected and only minutes away from Marbella and Puerto Banús, as well as the beach. It has access from two streets. With a building capacity of 30%, suitable for an individual villa of 7.5m in height, allowing for a construction of 326m2 + basement + terraces + porches. There is an available project for the construction of a total of 484.53m2 villa spanning 4 floors. The main floor would feature the entrance with access to a spacious open-style living and dining room with a kitchen, laundry room, and large windows leading directly to the terraces, gardens, and swimming pool. It would also include two bedrooms and two bathrooms, a dressing room, and access to the first floor via the staircase or elevator, where there would be three more bedrooms and two bathrooms, all with dressing rooms and terraces. Furthermore, from this floor, there would be access to a large solarium with a chill-out area, BBQ, jacuzzi, and incredible panoramic views. The basement would include a gym, bathroom, cinema room, wine cellar, and a private garage for multiple cars. Additionally, there would be two interior courtyards providing natural light, making it very bright. The exterior areas would be surrounded by gardens and a swimming pool with covered and uncovered terrace areas. The price shown is just the parcel.