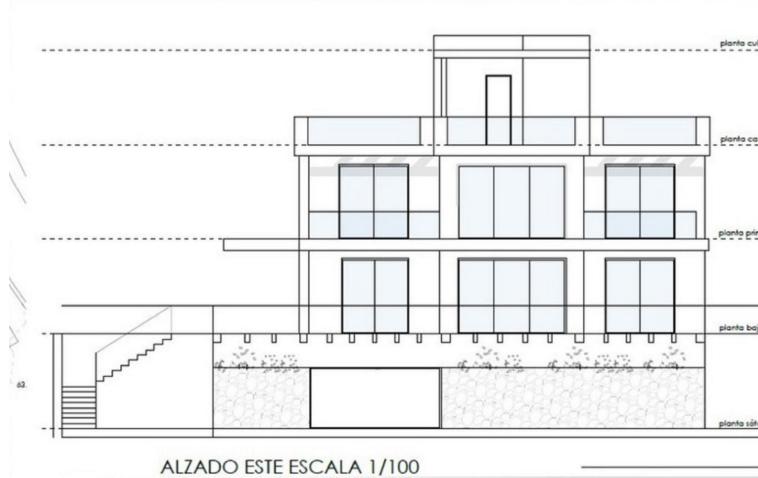

## 1088 m2

Residential plot in Elviria, in the well-known area of Santa María Golf, just a step away from the golf course and all amenities, well-connected and only minutes away from Marbella and Puerto Banús, as well as the beach. It has access from two streets. With a building capacity of 30%, suitable for an individual villa of 7.5m in height, allowing for a construction of 326m2 + basement + terraces + porches. There is an available project for the construction of a total of 484.53m2 villa spanning 4 floors. The main floor would feature the entrance with access to a spacious open-style living and dining room with a kitchen, laundry room, and large windows leading directly to the terraces, gardens, and swimming pool. It would also include two bedrooms and two bathrooms, a dressing room, and access to the first floor via the staircase or elevator, where there would be three more bedrooms and two bathrooms, all with dressing rooms and terraces. Furthermore, from this floor, there would be access to a large solarium with a chill-out area, BBQ, jacuzzi, and incredible panoramic views. The basement would include a gym, bathroom, cinema room, wine cellar, and a private garage for multiple cars. Additionally, there would be two interior courtyards providing natural light, making it very bright. The exterior areas would be surrounded by gardens and a swimming pool with covered and uncovered terrace areas. The price shown is just the parcel.