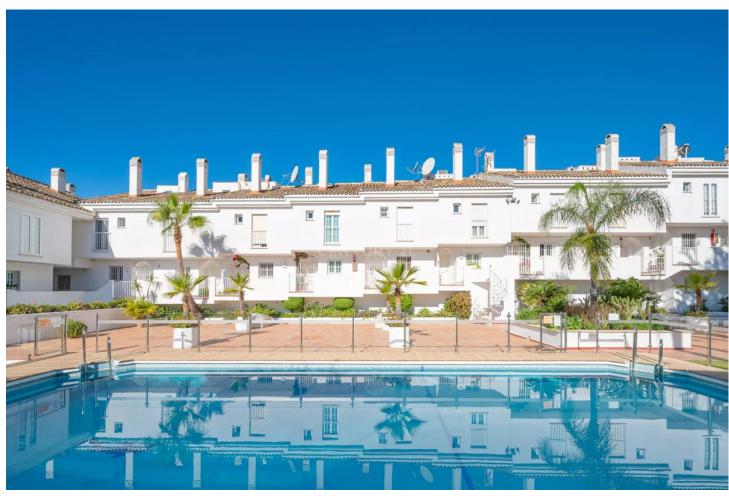

3

3

162 m2

Contemporary townhouse with garden in a gated development next to Puerto Banus! Recently refurbished, this spacious property presents itself as an unbeatable investment in a high demand area. On the main floor, there is a bright south facing living-dining room with fireplace and a modern and fully equipped kitchen. Ascending to the first floor, one discovers two spacious bedrooms and two complete bathrooms. On the lower floor, the large master bedroom is accompanied by a spacious en-suite bathroom. A sunny terrace and direct access to the garden and a barbecue area. Comfort and practicality are intertwined in this property which also includes an underground parking space for added convenience. Located in a gated community, this property is distinguished by its exclusive swimming pool and lush gardens, creating an intimate setting with only a few neighbours. Its versatility as an investment is evidenced by its suitability as a permanent residence, holiday retreat or rental asset due to its strategic location. Enjoy the lifestyle this property offers, surrounded by renowned restaurants and cafes such as Breathe Marbella, La Sala and next to the HardRock Hotel and Casino Marbella. The property is in close proximity to a wide variety of business centre, hotels, luxury shops and is just a few minutes walk to the heart of Puerto Banus and minutes walk to the beach!