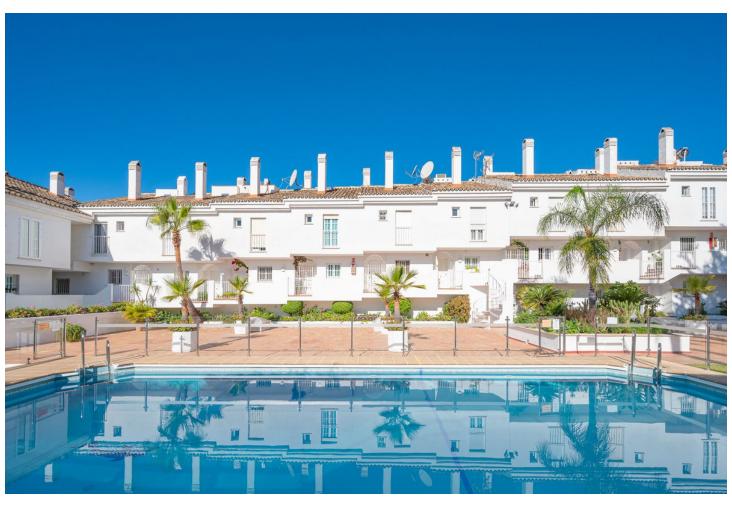

3

3

162 m2

Contemporary townhouse with garden in a gated development next to Puerto Banus! Recently refurbished, this spacious property presents itself as an unbeatable investment in a high demand area. On the main floor, there is a bright south facing living-dining room with fireplace and a modern and fully equipped kitchen. Ascending to the first floor, one discovers two spacious bedrooms and two complete bathrooms. On the lower floor, the large master bedroom is accompanied by a spacious en-suite bathroom. A sunny terrace and direct access to the garden and a barbecue area. Comfort and practicality are intertwined in this property which also includes an underground parking space for added convenience. Located in a gated community, this property is distinguished by its exclusive swimming pool and lush gardens, creating an intimate setting with only a few neighbours. Its versatility as an investment is evidenced by its suitability as a permanent residence, holiday retreat or rental asset due to its strategic location. Enjoy the lifestyle this property offers, surrounded by renowned restaurants and cafes such as Breathe Marbella, La Sala and next to the HardRock Hotel and Casino Marbella. The property is in close proximity to a wide variety of business centre, hotels, luxury shops and is just a few minutes walk to the heart of Puerto Banus and minutes walk to the beach!