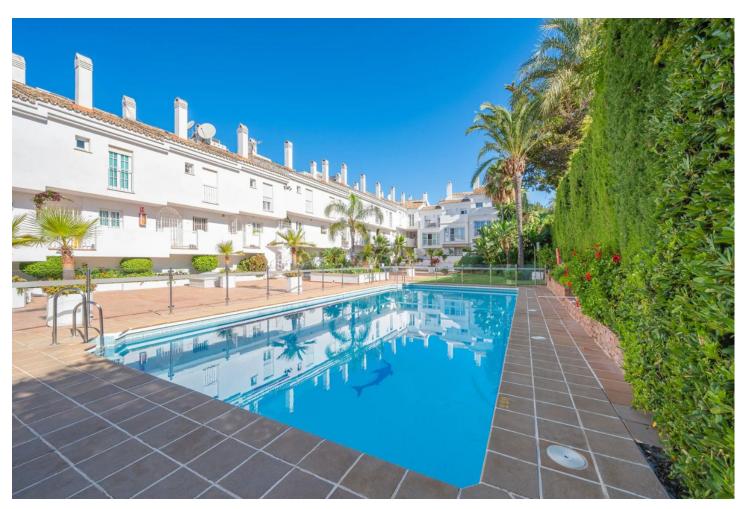

3

3

162 m2

Contemporary townhouse with garden in a gated development next to Puerto Banus! Recently refurbished, this spacious property presents itself as an unbeatable investment in a high demand area. On the main floor, there is a bright south facing living-dining room with fireplace and a modern and fully equipped kitchen. Ascending to the first floor, one discovers two spacious bedrooms and two complete bathrooms. On the lower floor, the large master bedroom is accompanied by a spacious en-suite bathroom. A sunny terrace and direct access to the garden and a barbecue area. Comfort and practicality are intertwined in this property which also includes an underground parking space for added convenience. Located in a gated community, this property is distinguished by its exclusive swimming pool and lush gardens, creating an intimate setting with only a few neighbours. Its versatility as an investment is evidenced by its suitability as a permanent residence, holiday retreat or rental asset due to its strategic location. Enjoy the lifestyle this property offers, surrounded by renowned restaurants and cafes such as Breathe Marbella, La Sala and next to the HardRock Hotel and Casino Marbella. The property is in close proximity to a wide variety of business centre, hotels, luxury shops and is just a few minutes walk to the heart of Puerto Banus and minutes walk to the beach!