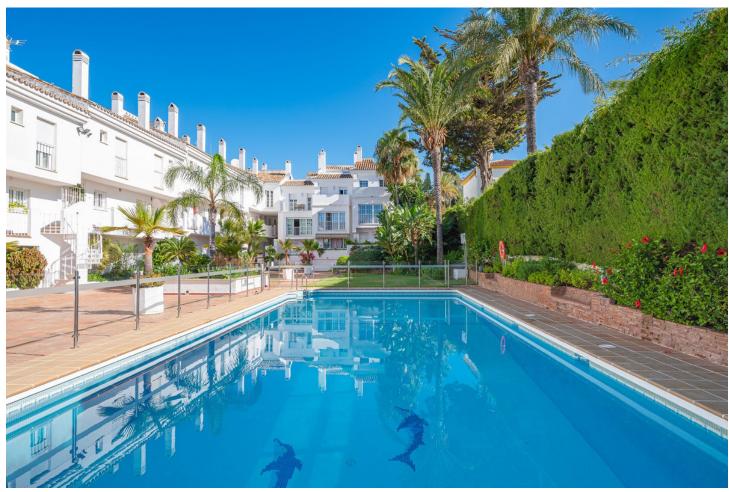

3

3

162 m2

Contemporary townhouse with garden in a gated development next to Puerto Banus! Recently refurbished, this spacious property presents itself as an unbeatable investment in a high demand area. On the main floor, there is a bright south facing living-dining room with fireplace and a modern and fully equipped kitchen. Ascending to the first floor, one discovers two spacious bedrooms and two complete bathrooms. On the lower floor, the large master bedroom is accompanied by a spacious en-suite bathroom. A sunny terrace and direct access to the garden and a barbecue area. Comfort and practicality are intertwined in this property which also includes an underground parking space for added convenience. Located in a gated community, this property is distinguished by its exclusive swimming pool and lush gardens, creating an intimate setting with only a few neighbours. Its versatility as an investment is evidenced by its suitability as a permanent residence, holiday retreat or rental asset due to its strategic location. Enjoy the lifestyle this property offers, surrounded by renowned restaurants and cafes such as Breathe Marbella, La Sala and next to the HardRock Hotel and Casino Marbella. The property is in close proximity to a wide variety of business centre, hotels, luxury shops and is just a few minutes walk to the heart of Puerto Banus and minutes walk to the beach!