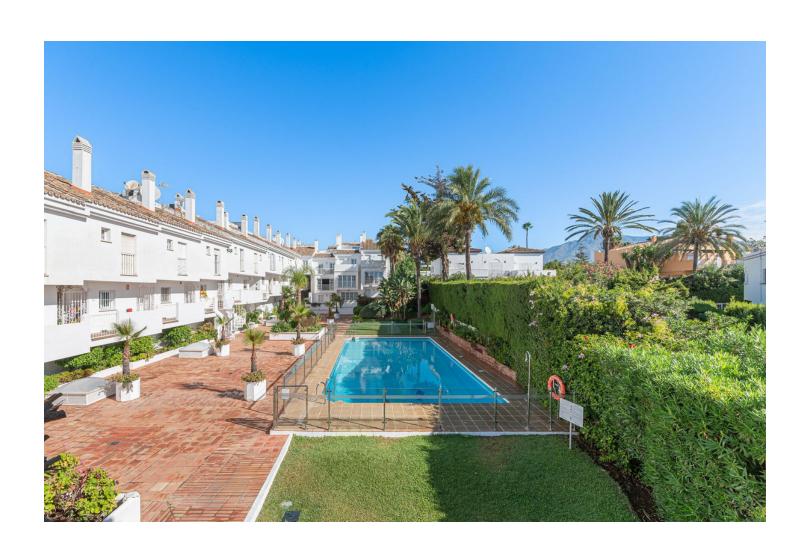

3

3

162 m2

Contemporary townhouse with garden in a gated development next to Puerto Banus! Recently refurbished, this spacious property presents itself as an unbeatable investment in a high demand area. On the main floor, there is a bright south facing living-dining room with fireplace and a modern and fully equipped kitchen. Ascending to the first floor, one discovers two spacious bedrooms and two complete bathrooms. On the lower floor, the large master bedroom is accompanied by a spacious en-suite bathroom. A sunny terrace and direct access to the garden and a barbecue area. Comfort and practicality are intertwined in this property which also includes an underground parking space for added convenience. Located in a gated community, this property is distinguished by its exclusive swimming pool and lush gardens, creating an intimate setting with only a few neighbours. Its versatility as an investment is evidenced by its suitability as a permanent residence, holiday retreat or rental asset due to its strategic location. Enjoy the lifestyle this property offers, surrounded by renowned restaurants and cafes such as Breathe Marbella, La Sala and next to the HardRock Hotel and Casino Marbella. The property is in close proximity to a wide variety of business centre, hotels, luxury shops and is just a few minutes walk to the heart of Puerto Banus and minutes walk to the beach!