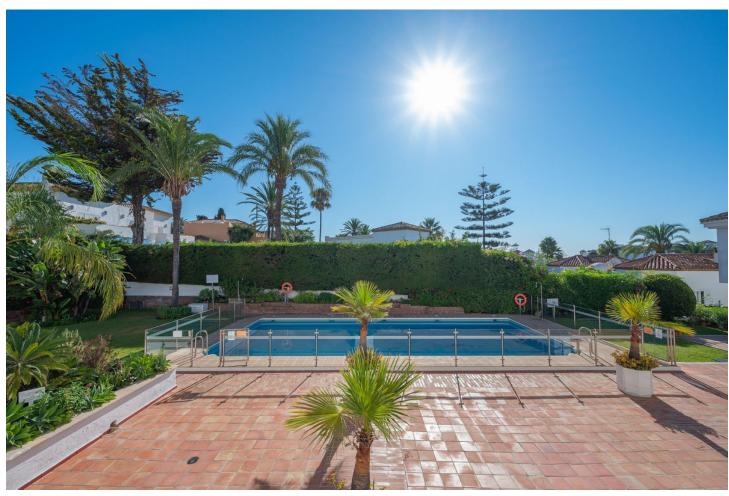

3

3

162 m2

Contemporary townhouse with garden in a gated development next to Puerto Banus! Recently refurbished, this spacious property presents itself as an unbeatable investment in a high demand area. On the main floor, there is a bright south facing living-dining room with fireplace and a modern and fully equipped kitchen. Ascending to the first floor, one discovers two spacious bedrooms and two complete bathrooms. On the lower floor, the large master bedroom is accompanied by a spacious en-suite bathroom. A sunny terrace and direct access to the garden and a barbecue area. Comfort and practicality are intertwined in this property which also includes an underground parking space for added convenience. Located in a gated community, this property is distinguished by its exclusive swimming pool and lush gardens, creating an intimate setting with only a few neighbours. Its versatility as an investment is evidenced by its suitability as a permanent residence, holiday retreat or rental asset due to its strategic location. Enjoy the lifestyle this property offers, surrounded by renowned restaurants and cafes such as Breathe Marbella, La Sala and next to the HardRock Hotel and Casino Marbella. The property is in close proximity to a wide variety of business centre, hotels, luxury shops and is just a few minutes walk to the heart of Puerto Banus and minutes walk to the beach!