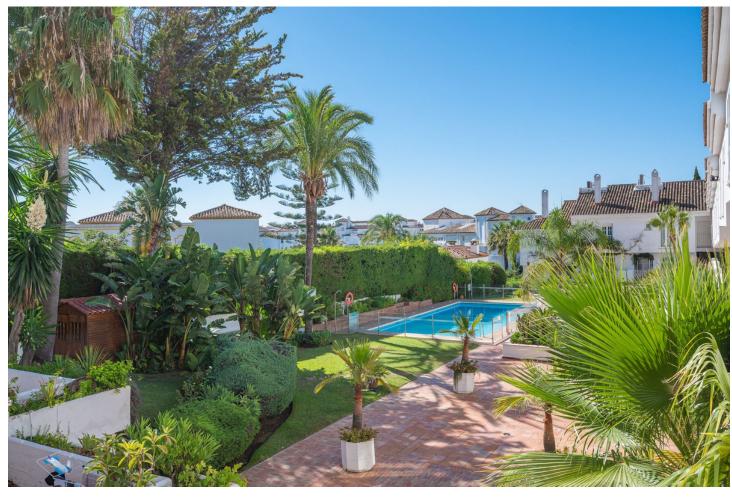

3

3

162 m2

Contemporary townhouse with garden in a gated development next to Puerto Banus! Recently refurbished, this spacious property presents itself as an unbeatable investment in a high demand area. On the main floor, there is a bright south facing living-dining room with fireplace and a modern and fully equipped kitchen. Ascending to the first floor, one discovers two spacious bedrooms and two complete bathrooms. On the lower floor, the large master bedroom is accompanied by a spacious en-suite bathroom. A sunny terrace and direct access to the garden and a barbecue area. Comfort and practicality are intertwined in this property which also includes an underground parking space for added convenience. Located in a gated community, this property is distinguished by its exclusive swimming pool and lush gardens, creating an intimate setting with only a few neighbours. Its versatility as an investment is evidenced by its suitability as a permanent residence, holiday retreat or rental asset due to its strategic location. Enjoy the lifestyle this property offers, surrounded by renowned restaurants and cafes such as Breathe Marbella, La Sala and next to the HardRock Hotel and Casino Marbella. The property is in close proximity to a wide variety of business centre, hotels, luxury shops and is just a few minutes walk to the heart of Puerto Banus and minutes walk to the beach!