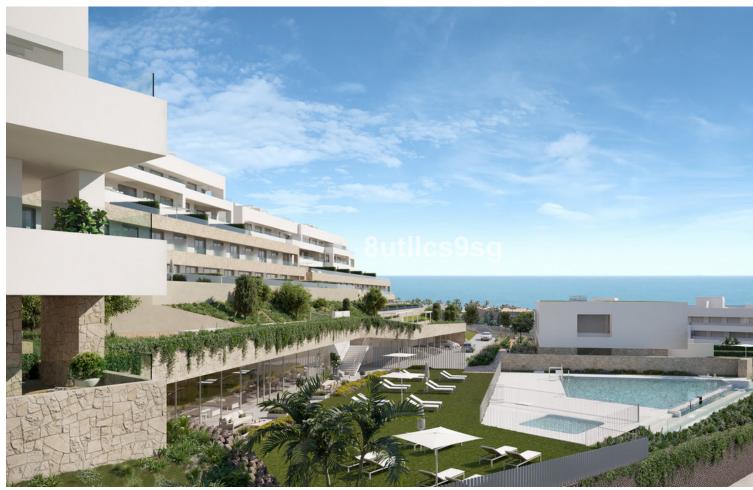

## Sales - Apartment - Estepona 518.000€

www.mibgroup.es +34 662 58 96 58 info@mibgroup.es

Ref.-ID: MIBGR4348906 Estepona Apartment

2

2

244 m2

Brand new 2 bedroom apartment in new development in Estepona, just 5 minutes from the city center and the beach. The apartment has 2 bedrooms and 2 bathrooms, the master en suite, living room with fully equipped open kitchen, and a beautiful terrace with fantastic sea views. Air conditioning and underfloor heating throughout the house (electric in the bathrooms). A garage space and a storage room. The urbanization offers a swimming pool for adults and another one for children, gardens and spaces to store bicycles, common room and gym and landscaped areas. Just a few minutes from the beach and the center of the beautiful town of Estepona. Very close to supermarkets and stores of all kinds and several golf courses.

| Setting Close To Port Close To Shops Close To Sea Close To Town Close To Schools | Orientation South West                | Condition  New Construction                                                                                                    | Pool Communal        |
|----------------------------------------------------------------------------------|---------------------------------------|--------------------------------------------------------------------------------------------------------------------------------|----------------------|
| Climate Control  Air Conditioning  U/F Heating                                   | <b>Views</b> ✓ Sea ✓ Panoramic        | Features Covered Terrace Lift Fitted Wardrobes Near Transport Private Terrace Gym Utility Room Ensuite Bathroom Double Glazing | Kitchen Fully Fitted |
| <b>Garden</b> Communal                                                           | Security Entry Phone 24 Hour Security | Parking<br>Communal                                                                                                            |                      |