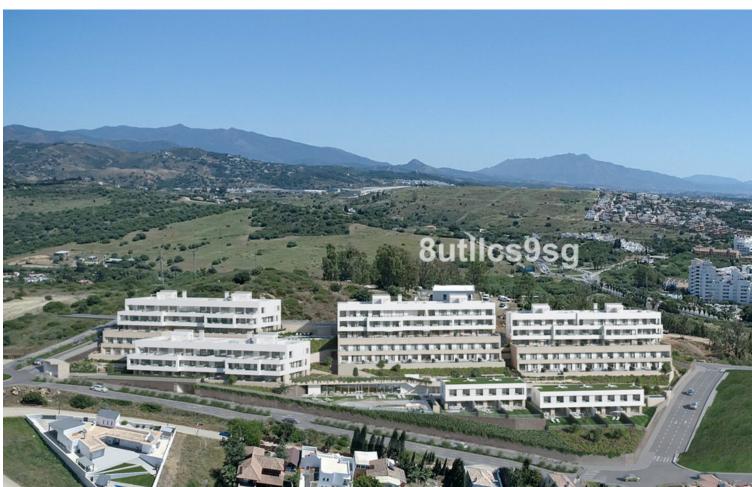

## Sales - Apartment - Estepona 518.000€

www.mibgroup.es +34 662 58 96 58 info@mibgroup.es

Ref.-ID: MIBGR4348906 Estepona Apartment

2

2

244 m2

Brand new 2 bedroom apartment in new development in Estepona, just 5 minutes from the city center and the beach. The apartment has 2 bedrooms and 2 bathrooms, the master en suite, living room with fully equipped open kitchen, and a beautiful terrace with fantastic sea views. Air conditioning and underfloor heating throughout the house (electric in the bathrooms). A garage space and a storage room. The urbanization offers a swimming pool for adults and another one for children, gardens and spaces to store bicycles, common room and gym and landscaped areas. Just a few minutes from the beach and the center of the beautiful town of Estepona. Very close to supermarkets and stores of all kinds and several golf courses.

| Setting Close To Port Close To Shops Close To Sea Close To Town Close To Schools | Orientation South West                | Condition  New Construction                                                                                                    | Pool Communal        |
|----------------------------------------------------------------------------------|---------------------------------------|--------------------------------------------------------------------------------------------------------------------------------|----------------------|
| Climate Control  Air Conditioning  U/F Heating                                   | <b>Views</b> ✓ Sea ✓ Panoramic        | Features Covered Terrace Lift Fitted Wardrobes Near Transport Private Terrace Gym Utility Room Ensuite Bathroom Double Glazing | Kitchen Fully Fitted |
| <b>Garden</b> Communal                                                           | Security Entry Phone 24 Hour Security | Parking<br>Communal                                                                                                            |                      |