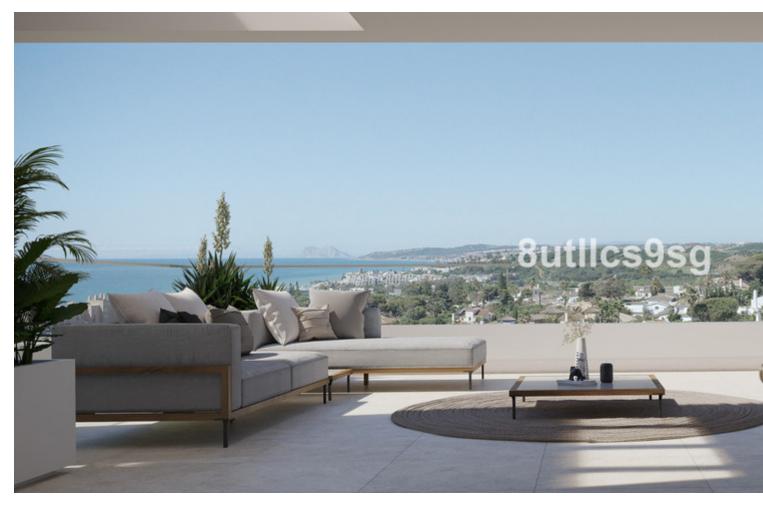

## Sales - Apartment - Estepona 518.000€

www.mibgroup.es +34 662 58 96 58 info@mibgroup.es

Ref.-ID: MIBGR4348906 Estepona Apartment

2

2

244 m2

Brand new 2 bedroom apartment in new development in Estepona, just 5 minutes from the city center and the beach. The apartment has 2 bedrooms and 2 bathrooms, the master en suite, living room with fully equipped open kitchen, and a beautiful terrace with fantastic sea views. Air conditioning and underfloor heating throughout the house (electric in the bathrooms). A garage space and a storage room. The urbanization offers a swimming pool for adults and another one for children, gardens and spaces to store bicycles, common room and gym and landscaped areas. Just a few minutes from the beach and the center of the beautiful town of Estepona. Very close to supermarkets and stores of all kinds and several golf courses.