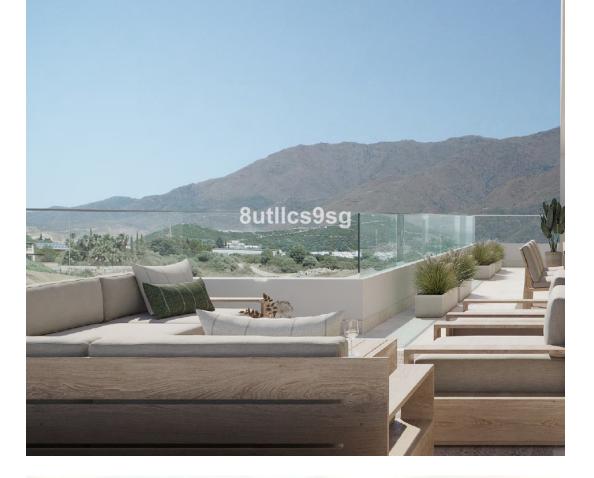

## Sales - Apartment - Estepona 518.000€

www.mibgroup.es +34 662 58 96 58 info@mibgroup.es

Ref.-ID: MIBGR4348906 Estepona Apartment

2

2

244 m2

Brand new 2 bedroom apartment in new development in Estepona, just 5 minutes from the city center and the beach. The apartment has 2 bedrooms and 2 bathrooms, the master en suite, living room with fully equipped open kitchen, and a beautiful terrace with fantastic sea views. Air conditioning and underfloor heating throughout the house (electric in the bathrooms). A garage space and a storage room. The urbanization offers a swimming pool for adults and another one for children, gardens and spaces to store bicycles, common room and gym and landscaped areas. Just a few minutes from the beach and the center of the beautiful town of Estepona. Very close to supermarkets and stores of all kinds and several golf courses.

| Setting Close To Port Close To Shops Close To Sea Close To Town Close To Schools | Orientation South West                | Condition  New Construction                                                                                                    | Pool Communal        |
|----------------------------------------------------------------------------------|---------------------------------------|--------------------------------------------------------------------------------------------------------------------------------|----------------------|
| Climate Control  Air Conditioning  U/F Heating                                   | <b>Views</b> ✓ Sea ✓ Panoramic        | Features Covered Terrace Lift Fitted Wardrobes Near Transport Private Terrace Gym Utility Room Ensuite Bathroom Double Glazing | Kitchen Fully Fitted |
| <b>Garden</b> Communal                                                           | Security Entry Phone 24 Hour Security | Parking<br>Communal                                                                                                            |                      |