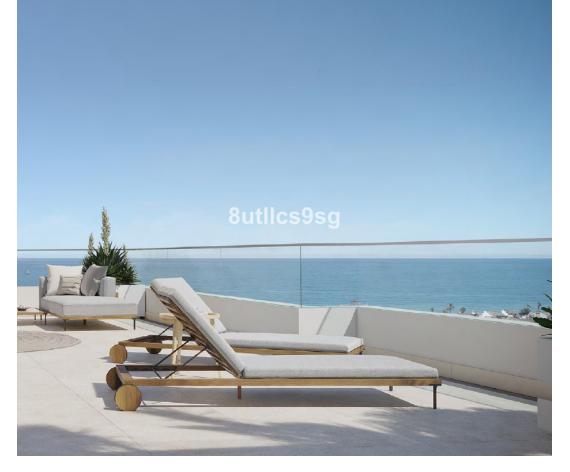

## Sales - Apartment - Estepona 518.000€

www.mibgroup.es +34 662 58 96 58 info@mibgroup.es

Ref.-ID: MIBGR4348906 Estepona Apartment

2

2

244 m2

Brand new 2 bedroom apartment in new development in Estepona, just 5 minutes from the city center and the beach. The apartment has 2 bedrooms and 2 bathrooms, the master en suite, living room with fully equipped open kitchen, and a beautiful terrace with fantastic sea views. Air conditioning and underfloor heating throughout the house (electric in the bathrooms). A garage space and a storage room. The urbanization offers a swimming pool for adults and another one for children, gardens and spaces to store bicycles, common room and gym and landscaped areas. Just a few minutes from the beach and the center of the beautiful town of Estepona. Very close to supermarkets and stores of all kinds and several golf courses.

| Setting Close To Port Close To Shops Close To Sea Close To Town Close To Schools | Orientation South West                | Condition  New Construction                                                                                                    | Pool Communal        |
|----------------------------------------------------------------------------------|---------------------------------------|--------------------------------------------------------------------------------------------------------------------------------|----------------------|
| Climate Control  Air Conditioning  U/F Heating                                   | <b>Views</b> ✓ Sea ✓ Panoramic        | Features Covered Terrace Lift Fitted Wardrobes Near Transport Private Terrace Gym Utility Room Ensuite Bathroom Double Glazing | Kitchen Fully Fitted |
| <b>Garden</b> Communal                                                           | Security Entry Phone 24 Hour Security | Parking<br>Communal                                                                                                            |                      |