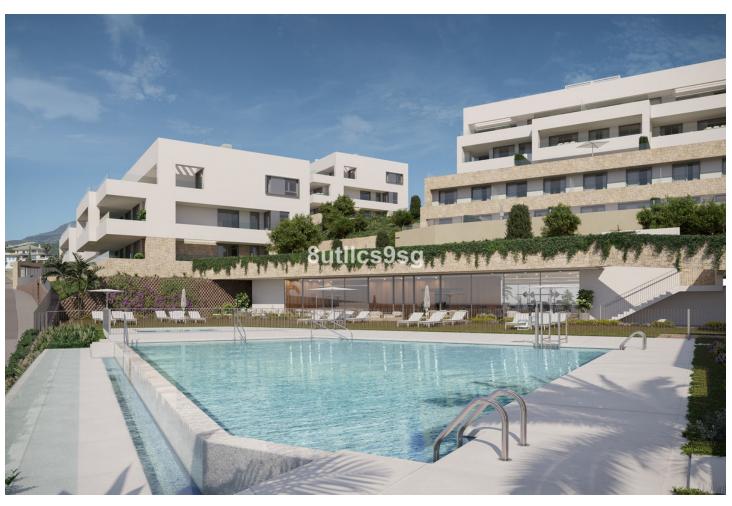

## Sales - Apartment - Estepona 518.000€

www.mibgroup.es +34 662 58 96 58 info@mibgroup.es

Ref.-ID: MIBGR4348906 Estepona Apartment

2

2

244 m2

Brand new 2 bedroom apartment in new development in Estepona, just 5 minutes from the city center and the beach. The apartment has 2 bedrooms and 2 bathrooms, the master en suite, living room with fully equipped open kitchen, and a beautiful terrace with fantastic sea views. Air conditioning and underfloor heating throughout the house (electric in the bathrooms). A garage space and a storage room. The urbanization offers a swimming pool for adults and another one for children, gardens and spaces to store bicycles, common room and gym and landscaped areas. Just a few minutes from the beach and the center of the beautiful town of Estepona. Very close to supermarkets and stores of all kinds and several golf courses.

| Setting Close To Port Close To Shops Close To Sea Close To Town Close To Schools | Orientation South West                | Condition  New Construction                                                                                                    | Pool Communal        |
|----------------------------------------------------------------------------------|---------------------------------------|--------------------------------------------------------------------------------------------------------------------------------|----------------------|
| Climate Control  Air Conditioning  U/F Heating                                   | <b>Views</b> ✓ Sea ✓ Panoramic        | Features Covered Terrace Lift Fitted Wardrobes Near Transport Private Terrace Gym Utility Room Ensuite Bathroom Double Glazing | Kitchen Fully Fitted |
| <b>Garden</b> Communal                                                           | Security Entry Phone 24 Hour Security | Parking<br>Communal                                                                                                            |                      |