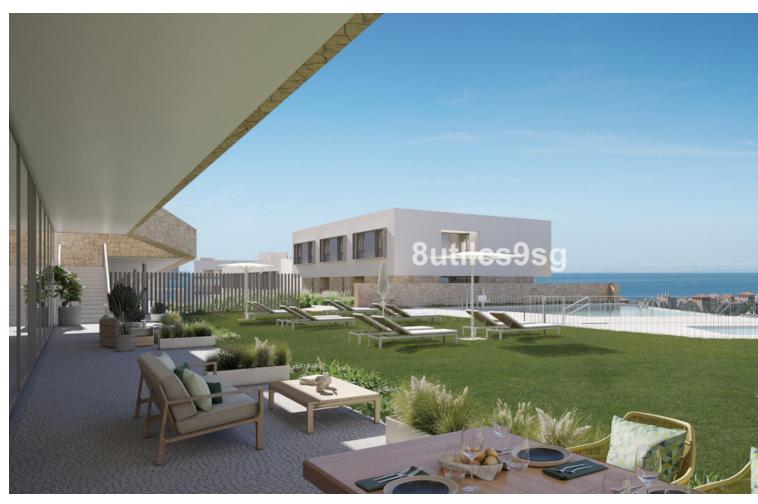

## Sales - Apartment - Estepona 518.000€

www.mibgroup.es +34 662 58 96 58 info@mibgroup.es

Ref.-ID: MIBGR4348906 Estepona Apartment

2

2

244 m2

Brand new 2 bedroom apartment in new development in Estepona, just 5 minutes from the city center and the beach. The apartment has 2 bedrooms and 2 bathrooms, the master en suite, living room with fully equipped open kitchen, and a beautiful terrace with fantastic sea views. Air conditioning and underfloor heating throughout the house (electric in the bathrooms). A garage space and a storage room. The urbanization offers a swimming pool for adults and another one for children, gardens and spaces to store bicycles, common room and gym and landscaped areas. Just a few minutes from the beach and the center of the beautiful town of Estepona. Very close to supermarkets and stores of all kinds and several golf courses.

| Setting Close To Port Close To Shops Close To Sea Close To Town Close To Schools | Orientation South West                | Condition  New Construction                                                                                                    | Pool Communal        |
|----------------------------------------------------------------------------------|---------------------------------------|--------------------------------------------------------------------------------------------------------------------------------|----------------------|
| Climate Control  Air Conditioning  U/F Heating                                   | <b>Views</b> ✓ Sea ✓ Panoramic        | Features Covered Terrace Lift Fitted Wardrobes Near Transport Private Terrace Gym Utility Room Ensuite Bathroom Double Glazing | Kitchen Fully Fitted |
| <b>Garden</b> Communal                                                           | Security Entry Phone 24 Hour Security | Parking<br>Communal                                                                                                            |                      |