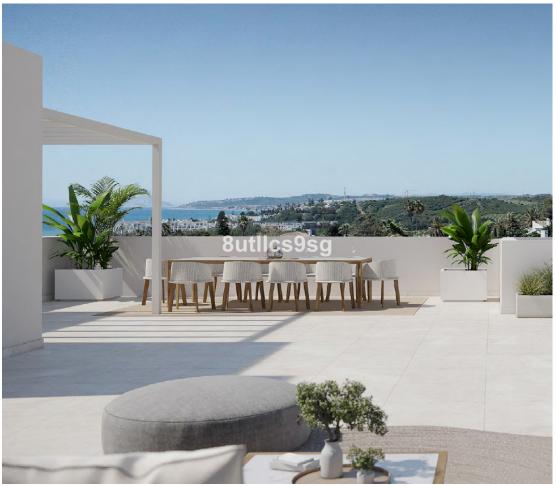

## Sales - Apartment - Estepona 518.000€

www.mibgroup.es +34 662 58 96 58 info@mibgroup.es

Ref.-ID: MIBGR4348906 Estepona Apartment

2

2

244 m2

Brand new 2 bedroom apartment in new development in Estepona, just 5 minutes from the city center and the beach. The apartment has 2 bedrooms and 2 bathrooms, the master en suite, living room with fully equipped open kitchen, and a beautiful terrace with fantastic sea views. Air conditioning and underfloor heating throughout the house (electric in the bathrooms). A garage space and a storage room. The urbanization offers a swimming pool for adults and another one for children, gardens and spaces to store bicycles, common room and gym and landscaped areas. Just a few minutes from the beach and the center of the beautiful town of Estepona. Very close to supermarkets and stores of all kinds and several golf courses.