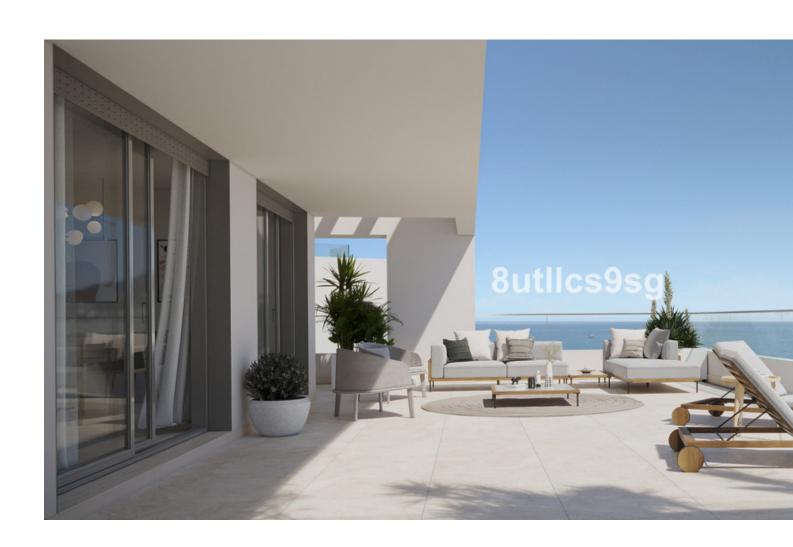

## Sales - Apartment - Estepona 518.000€

www.mibgroup.es +34 662 58 96 58 info@mibgroup.es

Ref.-ID: MIBGR4348906 Estepona Apartment

2

2

244 m2

Brand new 2 bedroom apartment in new development in Estepona, just 5 minutes from the city center and the beach. The apartment has 2 bedrooms and 2 bathrooms, the master en suite, living room with fully equipped open kitchen, and a beautiful terrace with fantastic sea views. Air conditioning and underfloor heating throughout the house (electric in the bathrooms). A garage space and a storage room. The urbanization offers a swimming pool for adults and another one for children, gardens and spaces to store bicycles, common room and gym and landscaped areas. Just a few minutes from the beach and the center of the beautiful town of Estepona. Very close to supermarkets and stores of all kinds and several golf courses.