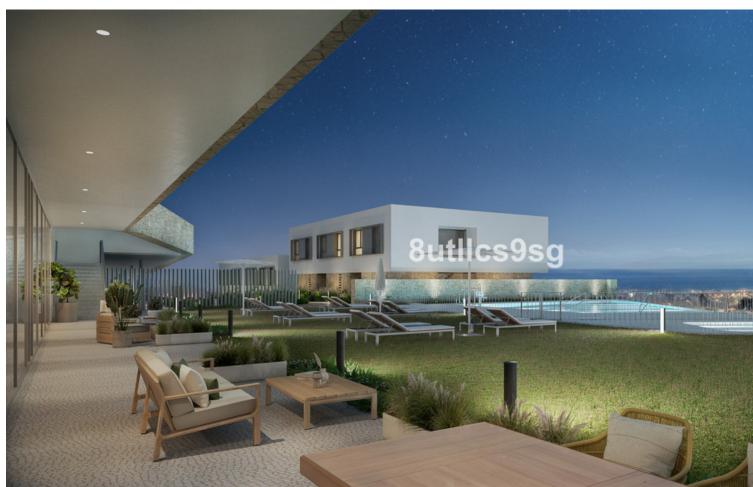

## Sales - Apartment - Estepona 518.000€

www.mibgroup.es +34 662 58 96 58 info@mibgroup.es

Ref.-ID: MIBGR4348906 Estepona Apartment

2

2

244 m2

Brand new 2 bedroom apartment in new development in Estepona, just 5 minutes from the city center and the beach. The apartment has 2 bedrooms and 2 bathrooms, the master en suite, living room with fully equipped open kitchen, and a beautiful terrace with fantastic sea views. Air conditioning and underfloor heating throughout the house (electric in the bathrooms). A garage space and a storage room. The urbanization offers a swimming pool for adults and another one for children, gardens and spaces to store bicycles, common room and gym and landscaped areas. Just a few minutes from the beach and the center of the beautiful town of Estepona. Very close to supermarkets and stores of all kinds and several golf courses.

| Setting Close To Port Close To Shops Close To Sea Close To Town Close To Schools | Orientation South West                | Condition  New Construction                                                                                                    | Pool Communal        |
|----------------------------------------------------------------------------------|---------------------------------------|--------------------------------------------------------------------------------------------------------------------------------|----------------------|
| Climate Control  Air Conditioning  U/F Heating                                   | <b>Views</b> ✓ Sea ✓ Panoramic        | Features Covered Terrace Lift Fitted Wardrobes Near Transport Private Terrace Gym Utility Room Ensuite Bathroom Double Glazing | Kitchen Fully Fitted |
| <b>Garden</b> Communal                                                           | Security Entry Phone 24 Hour Security | Parking<br>Communal                                                                                                            |                      |